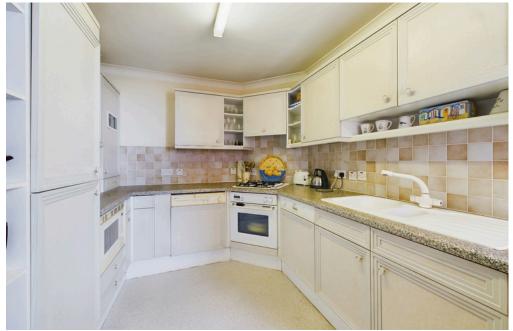

### **INTERNAL**

Communal entrance with security entry phone system, stairs and lift rising to the fifth floor. Front door leading into the entrance hall with access to airing cupboard and storage cupboards. The lounge is south facing and offers wonderful sea views, door leading out to the balcony which offers space for outdoor furniture. The fitted kitchen benefits from integrated dishwasher, washing machine, fridge/ freezer, oven, gas hob, sink, drainer and sea views. The primary bedroom benefits from built in wardrobes, views of the sea and access to the en suite bathroom. The second bedroom offers built in wardrobes. Both bathrooms have a bath with shower above, glass screen, wash hand basin and WC.