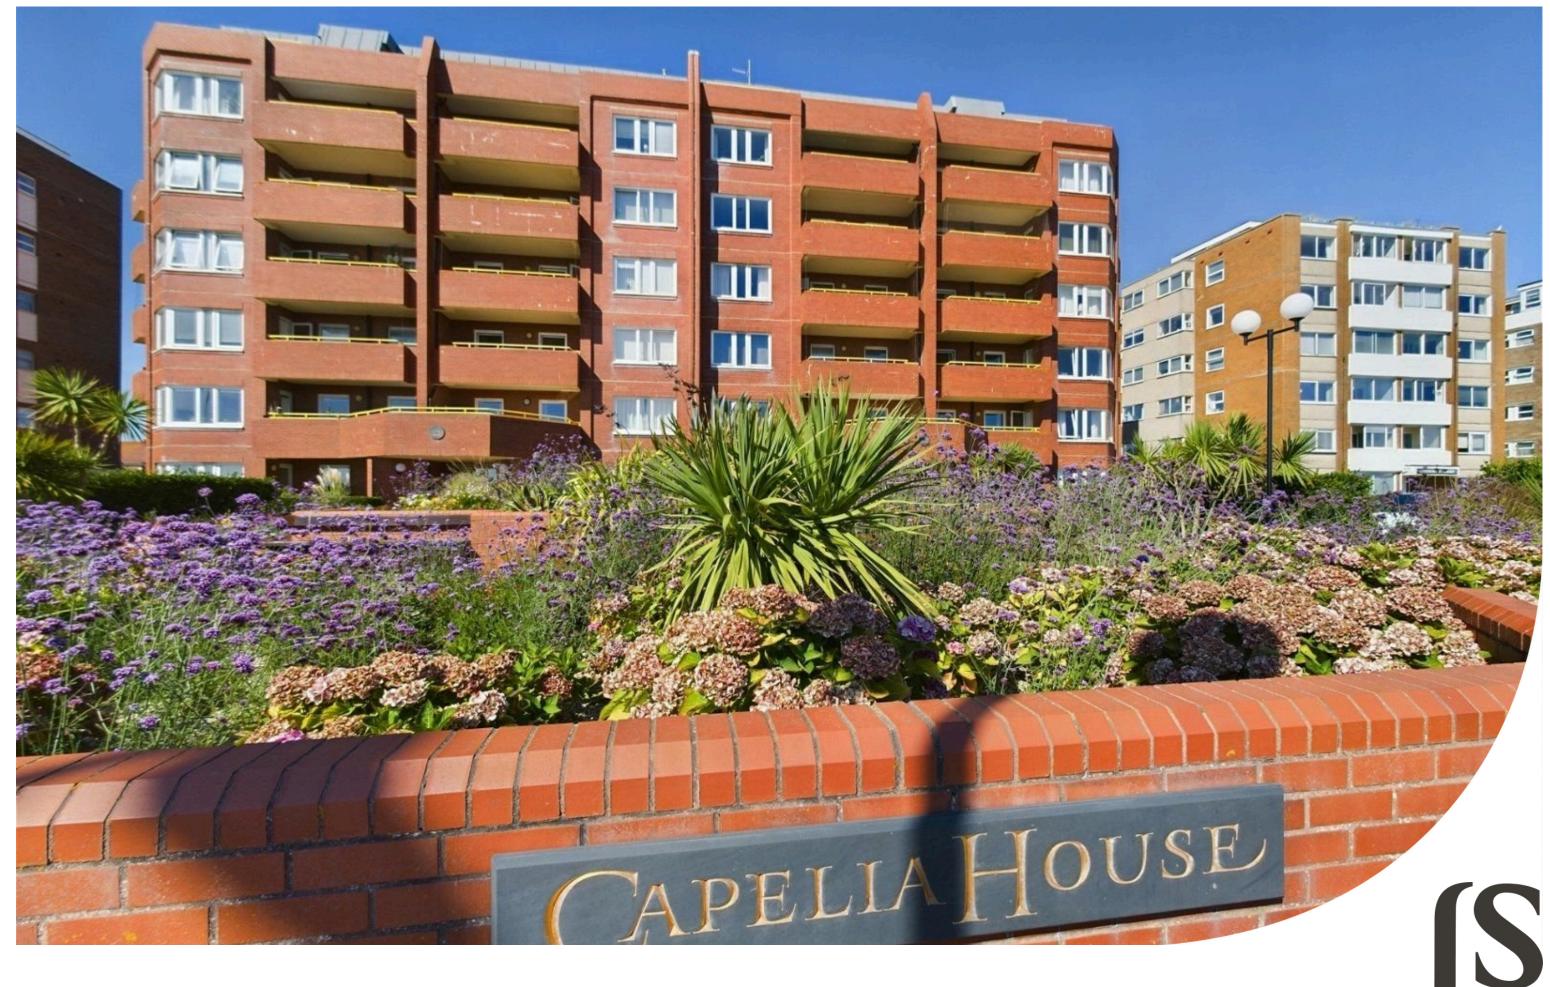

**Steel** 

Capelia House | West Parade | Goring-By-Sea | West Sussex | BN11 3RB Guide Price £375,000

We are delighted to be able to offer a seafront apartment. The property is situated on the fifth floor and offers two bedrooms, bathroom, ensuite bathroom, fitted kitchen, lounge with views towards the pier and the seafront. The property also offers a balcony and garage in the compound.

# **Key Features**

- Fifth Floor Seafront Apartment
- Two Bedrooms with Sea views
- Bathroom & En-suite Bathroom
- South Facing Balcony
- Fitted Kitchen
- South Facing Lounge/ Dining Room
- Garage In Compound
- Communal Grounds
- Bus Routes Nearby
- CHAIN FREE