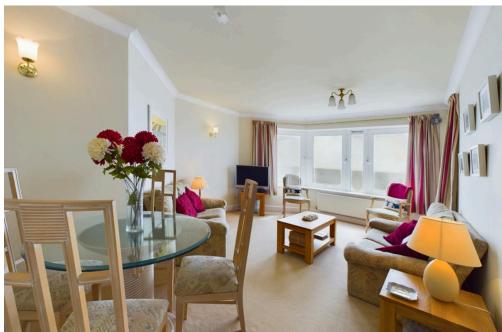

### **INTERNAL**

Communal entrance with security entry phone system, stairs and lift rising to the fifth floor. Front door leading into the entrance hall with access to airing cupboard and storage cupboards. The lounge is south facing and offers wonderful sea views, door leading out to the balcony which offers space for outdoor furniture. The fitted kitchen benefits from integrated dishwasher, washing machine, fridge/ freezer, oven, gas hob, sink, drainer and sea views. The primary bedroom benefits from built in wardrobes, views of the sea and access to the en suite bathroom. The second bedroom offers built in wardrobes. Both bathrooms have a bath with shower above, glass screen, wash hand basin and WC.