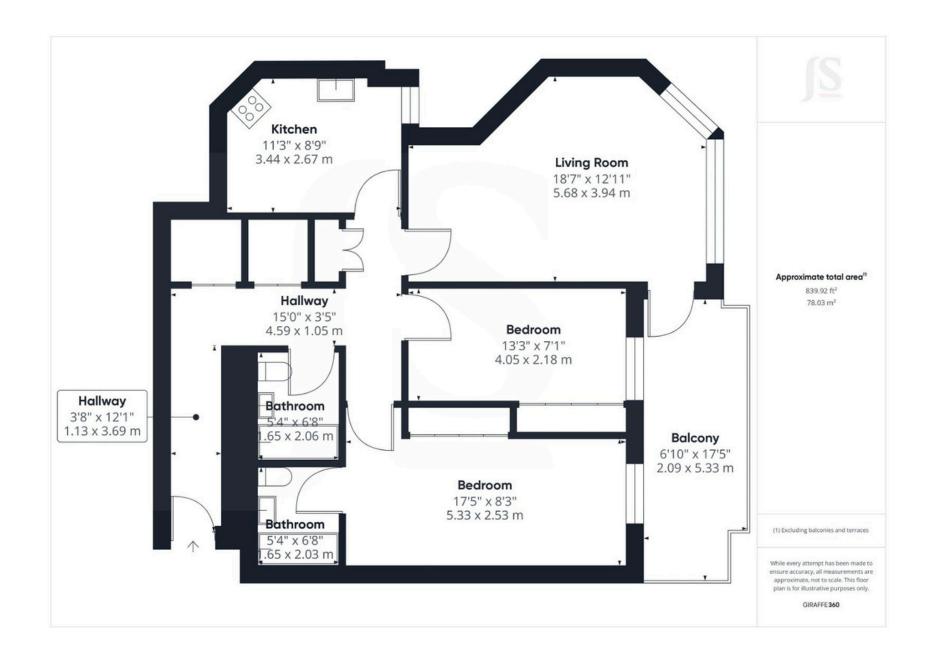

2 Bedrooms

2 Bathrooms

1 Reception Room

### **INTERNAL**

Communal entrance with security entry phone system, stairs and lift rising to the fifth floor. Front door leading into the entrance hall with access to airing cupboard and storage cupboards. The lounge is south facing and offers wonderful sea views, door leading out to the balcony which offers space for outdoor furniture. The fitted kitchen benefits from integrated dishwasher, washing machine, fridge/ freezer, oven, gas hob, sink, drainer and sea views. The primary bedroom benefits from built in wardrobes, views of the sea and access to the en suite bathroom. The second bedroom offers built in wardrobes. Both bathrooms have a bath with shower above, glass screen, wash hand basin and WC.

## **EXTERNAL**

To the front of this development is a beautifully kept and mature communal garden with a number of seating areas. The property also benefits from a brick-built garage situated in a block to the rear of the building along with communal parking. The garage benefits from power.