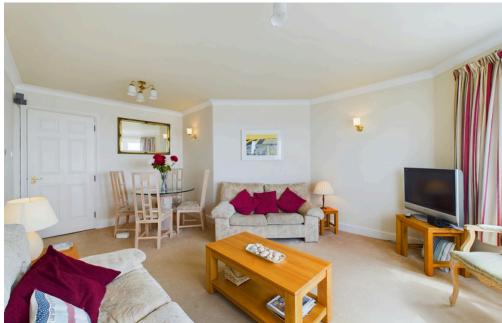

### **INTERNAL**

Communal entrance with security entry phone system, stairs and lift rising to the fifth floor. Front door leading into the entrance hall with access to airing cupboard and storage cupboards. The lounge is south facing and offers wonderful sea views, door leading out to the balcony which offers space for outdoor furniture. The fitted kitchen benefits from integrated dishwasher, washing machine, fridge/ freezer, oven, gas hob, sink, drainer and sea views. The primary bedroom benefits from built in wardrobes, views of the sea and access to the en suite bathroom. The second bedroom offers built in wardrobes. Both bathrooms have a bath with shower above, glass screen, wash hand basin and WC.