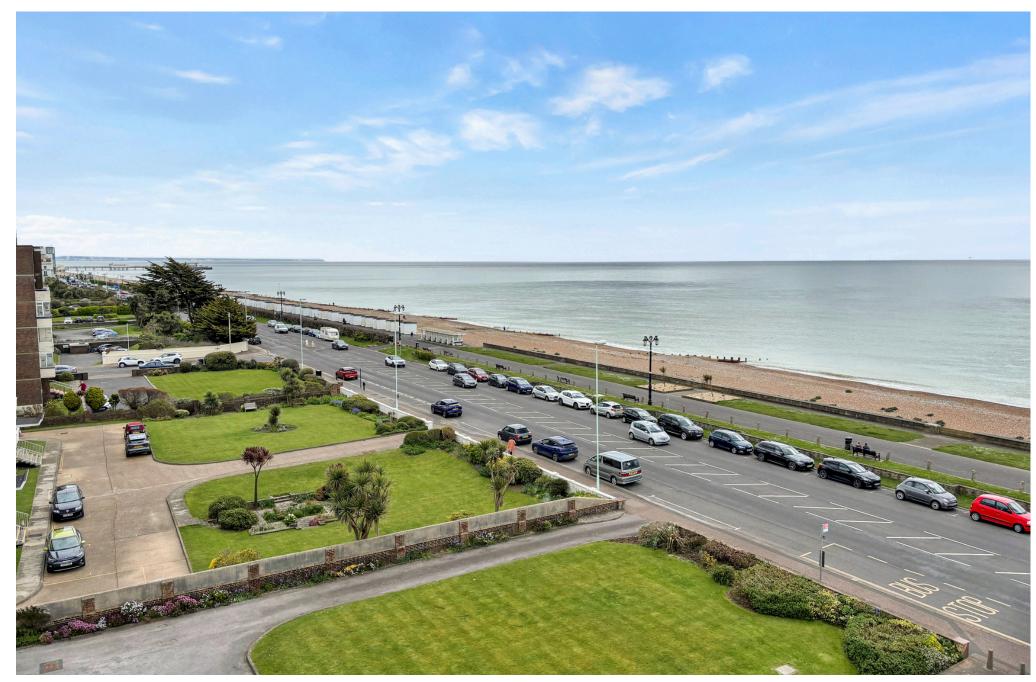

**Steel** 

Capelia House | West Parade | Goring-By-Sea | West Sussex | BN11 3RB Guide Price £375,000

We are delighted to be able to offer a seafront apartment. The property is situated on the fifth floor and offers two bedrooms, bathroom, ensuite bathroom, fitted kitchen, lounge with views towards the pier and the seafront. The property also offers a balcony and garage in the compound.

### LOCATION

on West Parade within a stones throw of Worthing Seafront. Local amenities can be found on Heene Road within a quarter of a mile. Worthing Town Centre with its comprehensive shopping amenities, restaurants, pubs, cinemas, theatres and leisure facilities is approximately three quarters of a mile away. The nearest station is West Worthing which is approximately one mile away. Bus services run nearby.