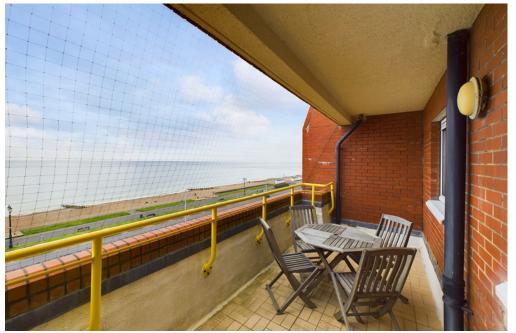

**Steel** 

Capelia House | West Parade | Goring-By-Sea | West Sussex | BN11 3RB Guide Price £375,000

We are delighted to be able to offer a seafront apartment. The property is situated on the fifth floor and offers two bedrooms, bathroom, ensuite bathroom, fitted kitchen, lounge with views towards the pier and the seafront. The property also offers a balcony and garage in the compound.

### **INTERNAL**

Communal entrance with security entry phone system, stairs and lift rising to the fifth floor. Front door leading into the entrance hall with access to airing cupboard and storage cupboards. The lounge is south facing and offers wonderful sea views, door leading out to the balcony which offers space for outdoor furniture. The fitted kitchen benefits from integrated dishwasher, washing machine, fridge/ freezer, oven, gas hob, sink, drainer and sea views. The primary bedroom benefits from built in wardrobes, views of the sea and access to the en suite bathroom. The second bedroom offers built in wardrobes. Both bathrooms have a bath with shower above, glass screen, wash hand basin and WC.

## **EXTERNAL**

To the front of this development is a beautifully kept and mature communal garden with a number of seating areas. The property also benefits from a brick-built garage situated in a block to the rear of the building along with communal parking. The garage benefits from power.