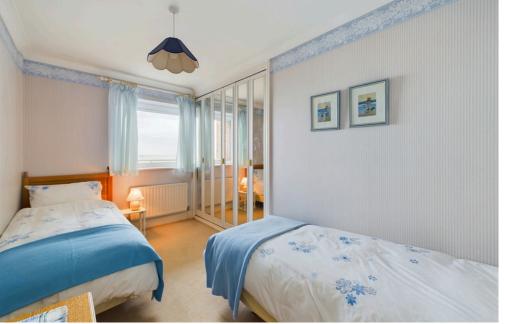

### **INTERNAL**

Communal entrance with security entry phone system, stairs and lift rising to the fifth floor. Front door leading into the entrance hall with access to airing cupboard and storage cupboards. The lounge is south facing and offers wonderful sea views, door leading out to the balcony which offers space for outdoor furniture. The fitted kitchen benefits from integrated dishwasher, washing machine, fridge/ freezer, oven, gas hob, sink, drainer and sea views. The primary bedroom benefits from built in wardrobes, views of the sea and access to the en suite bathroom. The second bedroom offers built in wardrobes. Both bathrooms have a bath with shower above, glass screen, wash hand basin and WC.