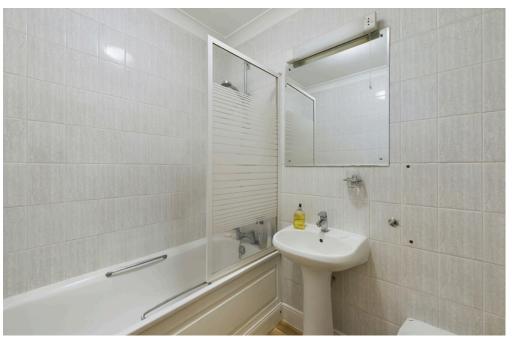

### **INTERNAL**

Communal entrance with security entry phone system, stairs and lift rising to the fifth floor. Front door leading into the entrance hall with access to airing cupboard and storage cupboards. The lounge is south facing and offers wonderful sea views, door leading out to the balcony which offers space for outdoor furniture. The fitted kitchen benefits from integrated dishwasher, washing machine, fridge/ freezer, oven, gas hob, sink, drainer and sea views. The primary bedroom benefits from built in wardrobes, views of the sea and access to the en suite bathroom. The second bedroom offers built in wardrobes. Both bathrooms have a bath with shower above, glass screen, wash hand basin and WC.