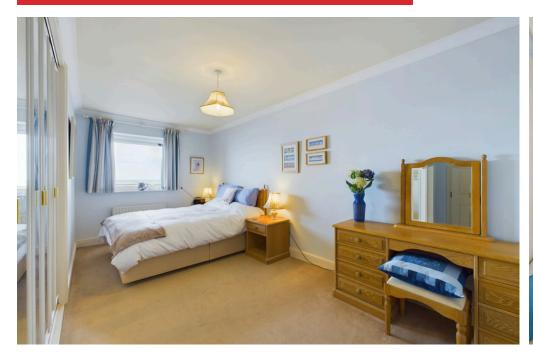

### **INTERNAL**

Communal entrance with security entry phone system, stairs and lift rising to the fifth floor. Front door leading into the entrance hall with access to airing cupboard and storage cupboards. The lounge is south facing and offers wonderful sea views, door leading out to the balcony which offers space for outdoor furniture. The fitted kitchen benefits from integrated dishwasher, washing machine, fridge/ freezer, oven, gas hob, sink, drainer and sea views. The primary bedroom benefits from built in wardrobes, views of the sea and access to the en suite bathroom. The second bedroom offers built in wardrobes. Both bathrooms have a bath with shower above, glass screen, wash hand basin and WC.