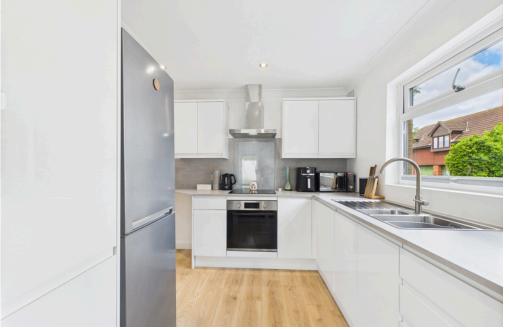

### INTERNAL

A door opens into the entrance porch, leading to the front door and welcoming you into the entrance hall. The hallway offers generous built-in storage, ensuring a clutter free living space. Off the entrance hall is a well-proportioned double bedroom. The beautifully refurbished shower room boasts a walk in shower with a rainfall showerhead, complemented by full tiling, wash hand basin and a WC. The contemporary fitted kitchen is equipped with stylish white wall and base units, an integrated oven and electric hob, an integrated washing machine, ample space for a fridge/freezer, and a sink with drainer. Double sliding doors provide a seamless transition into the spacious lounge/dining room, located at the rear of the property. This bright and airy living area enjoys dual aspect windows and double doors that open directly onto the private garden, perfect for indoor outdoor living.