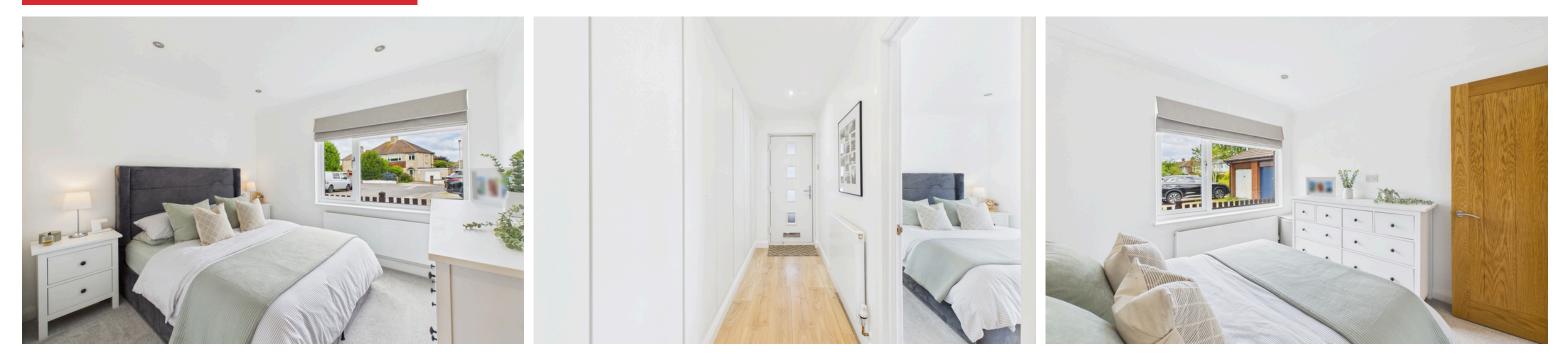

### INTERNAL

A door opens into the entrance porch, leading to the front door and welcoming you into the entrance hall. The hallway offers generous built-in storage, ensuring a clutter free living space. Off the entrance hall is a well-proportioned double bedroom. The beautifully refurbished shower room boasts a walk in shower with a rainfall showerhead, complemented by full tiling, wash hand basin and a WC. The contemporary fitted kitchen is equipped with stylish white wall and base units, an integrated oven and electric hob, an integrated washing machine, ample space for a fridge/freezer, and a sink with drainer. Double sliding doors provide a seamless transition into the spacious lounge/dining room, located at the rear of the property. This bright and airy living area enjoys dual aspect windows and double doors that open directly onto the private garden, perfect for indoor outdoor living.