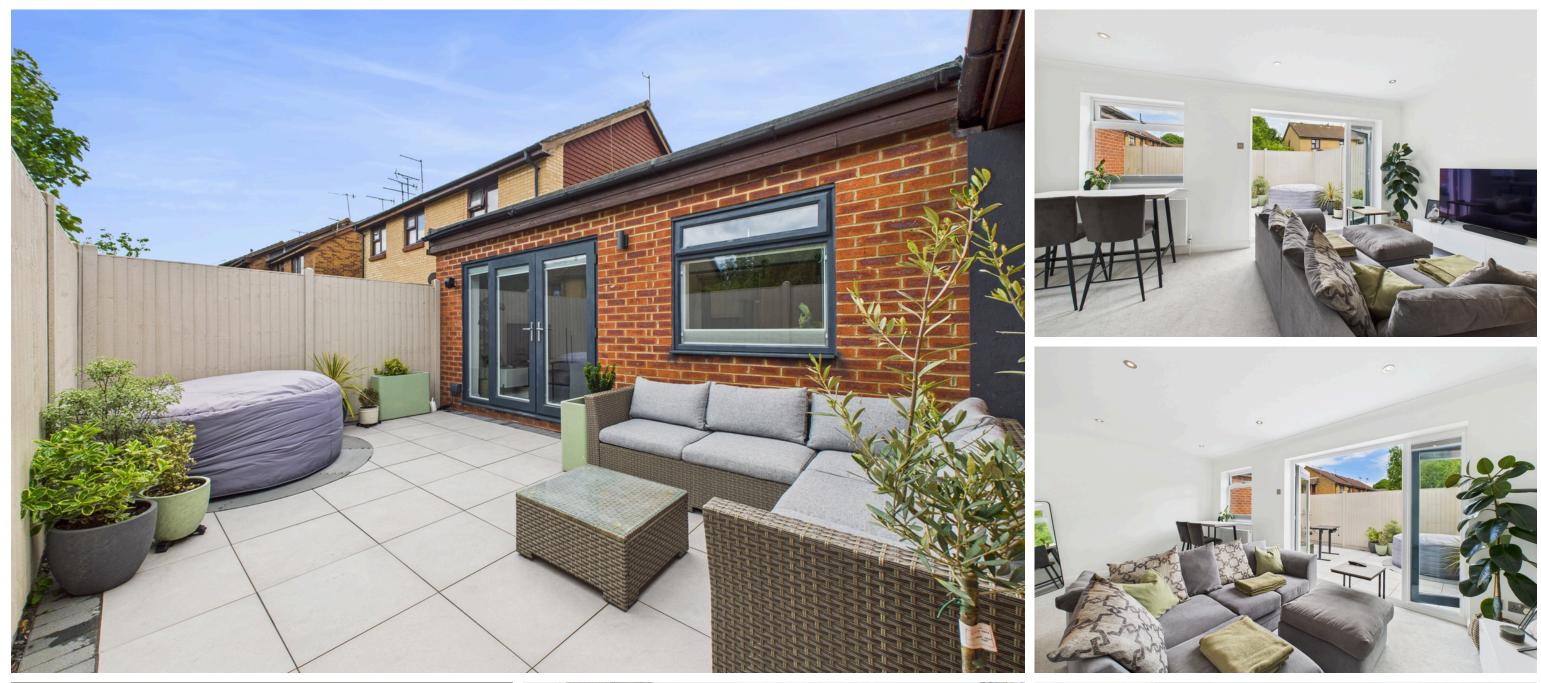

### INTERNAL

A door opens into the entrance porch, leading to the front door and welcoming you into the entrance hall. The hallway offers generous built-in storage, ensuring a clutter free living space. Off the entrance hall is a well-proportioned double bedroom. The beautifully refurbished shower room boasts a walk in shower with a rainfall showerhead, complemented by full tiling, wash hand basin and a WC. The contemporary fitted kitchen is equipped with stylish white wall and base units, an integrated oven and electric hob, an integrated washing machine, ample space for a fridge/freezer, and a sink with drainer. Double sliding doors provide a seamless transition into the spacious lounge/dining room, located at the rear of the property. This bright and airy living area enjoys dual aspect windows and double doors that open directly onto the private garden, perfect for indoor outdoor living.

#### EXTERNAL

The rear garden has been thoughtfully landscaped with sleek porcelain tiles, creating a secluded, low maintenance outdoor space perfect for relaxation or entertaining. An outdoor power socket is conveniently installed and a gate provides access to a secure, covered walkway, currently used by the owners as additional storage. The property also benefits from two allocated parking spaces, conveniently located on the driveway beside the garages.