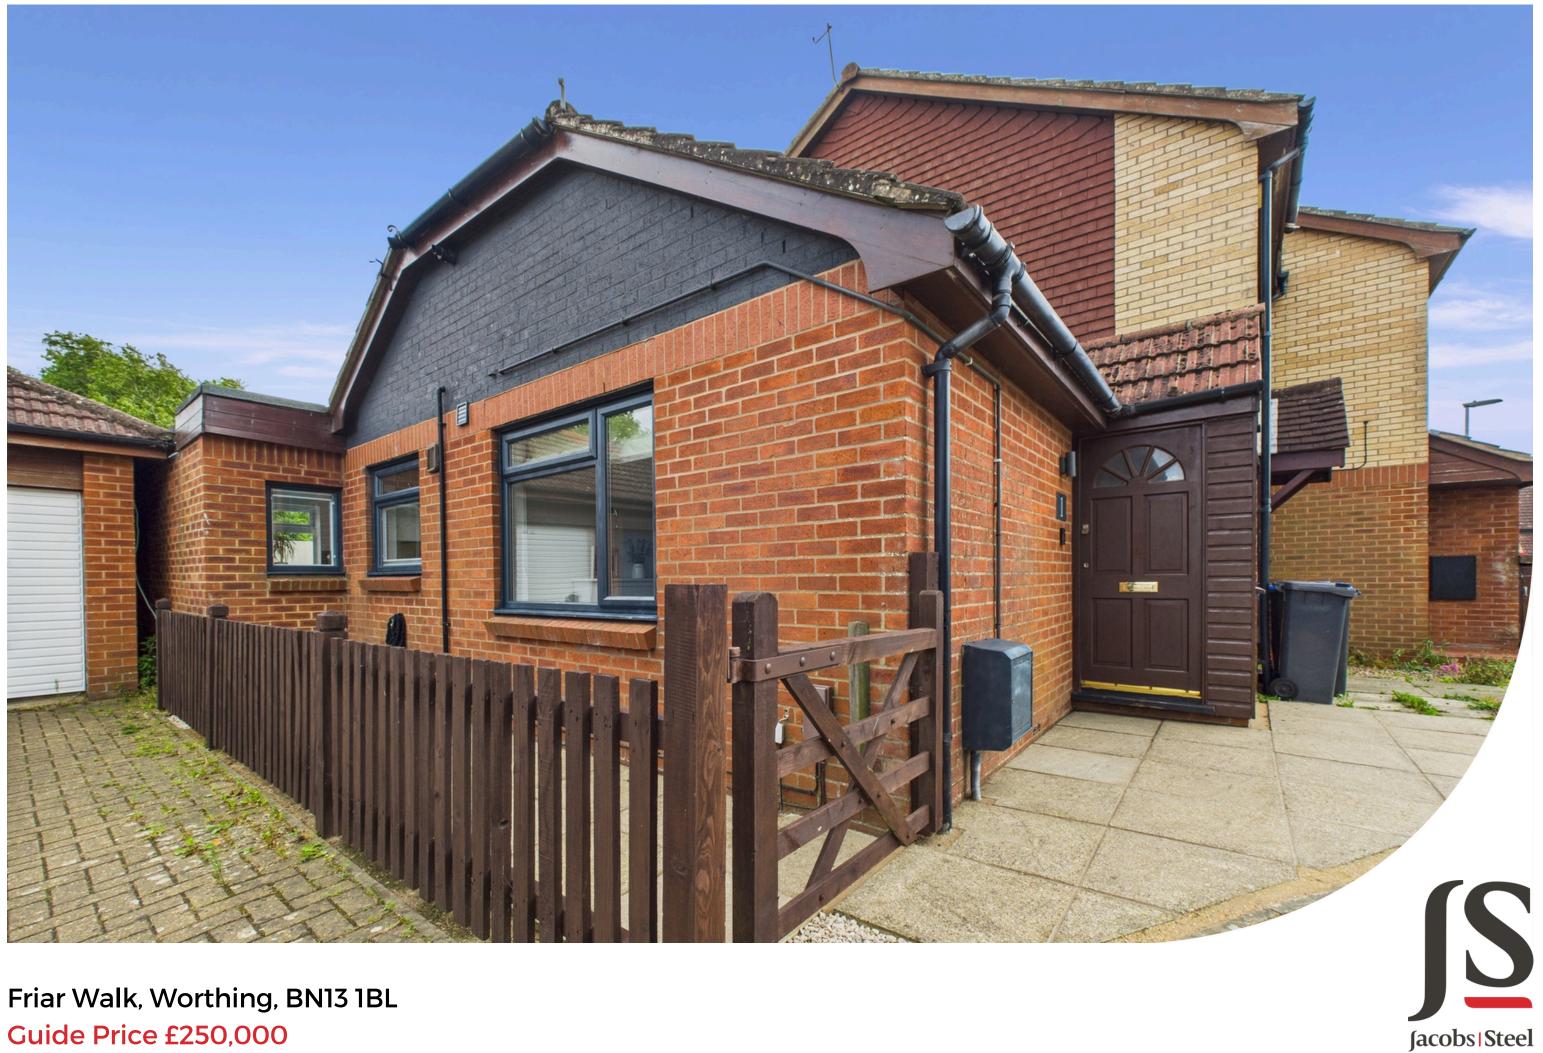

We are delighted to present to the market this beautifully refurbished bungalow, offering a spacious double bedroom, bright lounge/dining room, re-fitted shower room and a modern refitted kitchen. The property boasts a private rear garden and benefits from two allocated parking spaces, making it the perfect blend of comfort and convenience.

## **Key Features**

- One Double Bedroom Bungalow
- Fully Refurbished
- Modern Shower Room
- Re-Fitted Modern Kitchen
- Lounge/ Dining Room With
  Double Doors
- Private Rear Garden
- Two Allocated Parking Spaces
- Close To Local Bus Routes & West Worthing Railway Station

#### SITUATED

Nestled in the highly sought-after area of Tarring, this property boasts a prime location just a short stroll from the picturesque Tarring Park. A range of local shops and amenities can be found approximately 0.5 miles away on South Street, while the vibrant Worthing town centre is conveniently located within 1 mile. For commuters, West Worthing station is just 0.4 miles away, providing excellent transport connections.