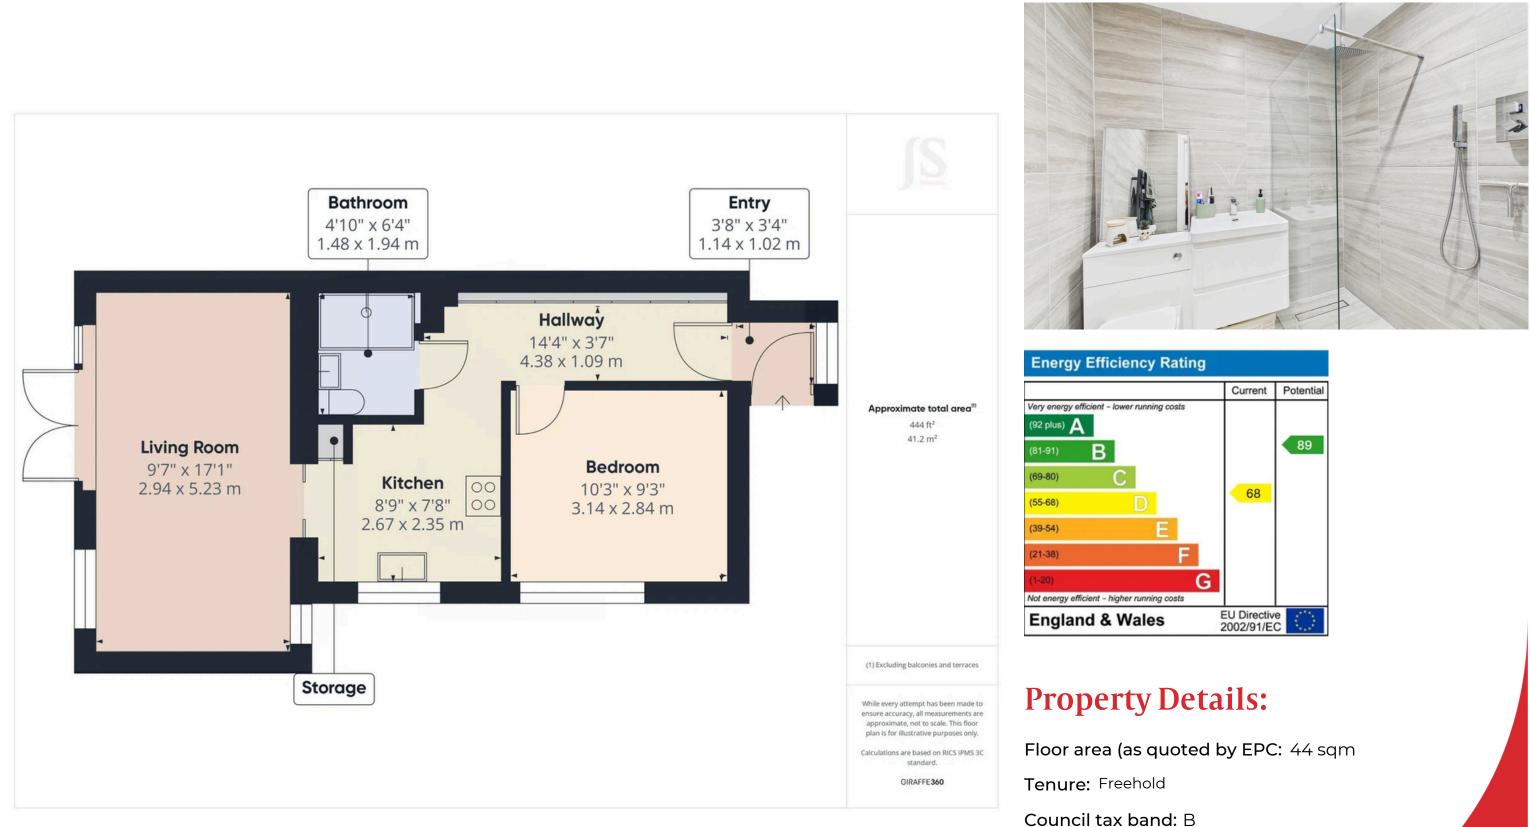

### INTERNAL

A door opens into the entrance porch, leading to the front door and welcoming you into the entrance hall. The hallway offers generous built-in storage, ensuring a clutter free living space. Off the entrance hall is a well-proportioned double bedroom. The beautifully refurbished shower room boasts a walk in shower with a rainfall showerhead, complemented by full tiling, wash hand basin and a WC. The contemporary fitted kitchen is equipped with stylish white wall and base units, an integrated oven and electric hob, an integrated washing machine, ample space for a fridge/freezer, and a sink with drainer. Double sliding doors provide a seamless transition into the spacious lounge/dining room, located at the rear of the property. This bright and airy living area enjoys dual aspect windows and double doors that open directly onto the private garden, perfect for indoor outdoor living.

#### EXTERNAL

The rear garden has been thoughtfully landscaped with sleek porcelain tiles, creating a secluded, low maintenance outdoor space perfect for relaxation or entertaining. An outdoor power socket is conveniently installed and a gate provides access to a secure, covered walkway, currently used by the owners as additional storage. The property also benefits from two allocated parking spaces, conveniently located on the driveway beside the garages.