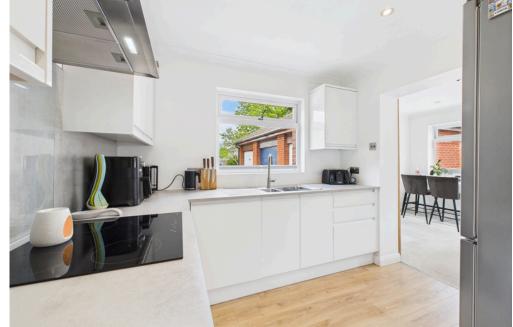

### INTERNAL

A door opens into the entrance porch, leading to the front door and welcoming you into the entrance hall. The hallway offers generous built-in storage, ensuring a clutter free living space. Off the entrance hall is a well-proportioned double bedroom. The beautifully refurbished shower room boasts a walk in shower with a rainfall showerhead, complemented by full tiling, wash hand basin and a WC. The contemporary fitted kitchen is equipped with stylish white wall and base units, an integrated oven and electric hob, an integrated washing machine, ample space for a fridge/freezer, and a sink with drainer. Double sliding doors provide a seamless transition into the spacious lounge/dining room, located at the rear of the property. This bright and airy living area enjoys dual aspect windows and double doors that open directly onto the private garden, perfect for indoor outdoor living.