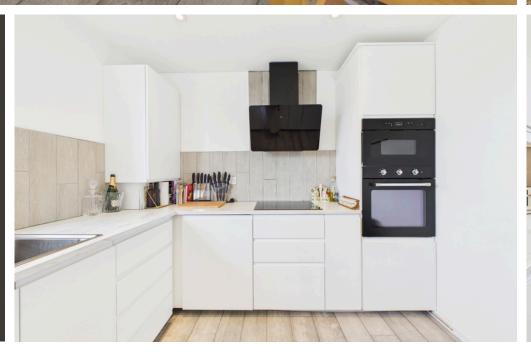

#### INTERNAL

Accessed via a communal entrance with a secure entry phone system, stairs lead up to the second floor. The front door opens into a welcoming entrance hall providing access to all rooms, as well as a convenient storage cupboard. The property boasts two generously sized double bedrooms. The second bedroom benefits from a built-in wardrobe, while the main bedroom features fitted wardrobes, offering ample storage space. The spacious lounge/dining room includes a TV unit with shelving, along with plenty of space for a dining table and chairs, perfect for entertaining or relaxing. The modern fitted kitchen is finished with sleek white wall and base units and includes integrated appliances such as a fridge/freezer, washing machine, dishwasher, built-in oven, built-in microwave, induction hob, and a sink with drainer. The contemporary bathroom is fitted with a stylish P-shaped bath with overhead shower and glass screen, wash hand basin with built-in storage, additional storage unit, illuminated mirror, and WC. The property benefits from solid oak doors throughout.