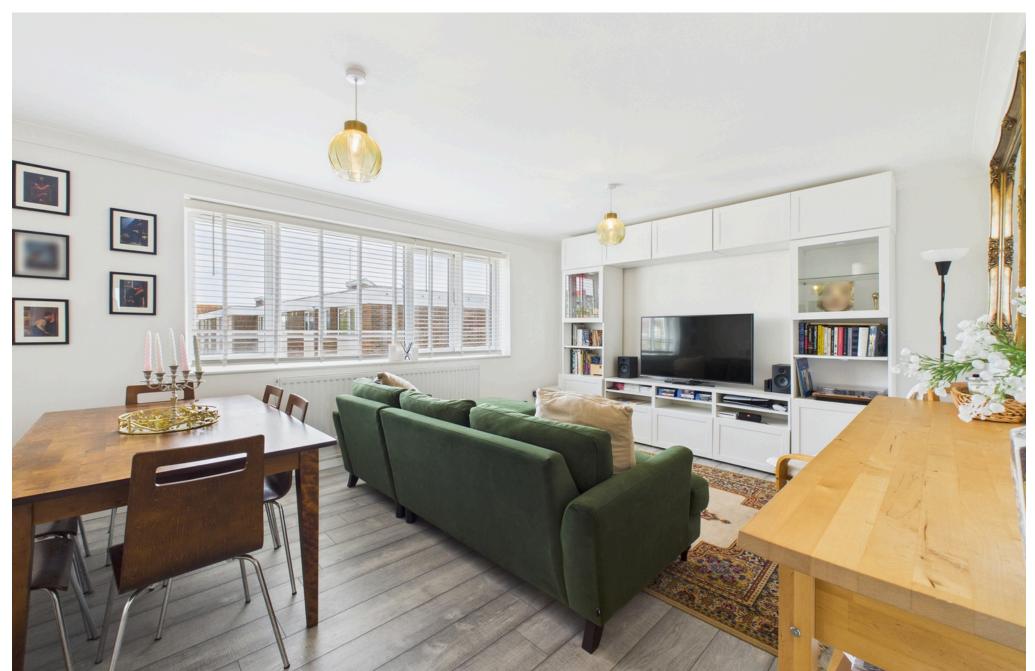

#### INTERNAL

Accessed via a communal entrance with a secure entry phone system, stairs lead up to the second floor. The front door opens into a welcoming entrance hall providing access to all rooms, as well as a convenient storage cupboard. The property boasts two generously sized double bedrooms. The second bedroom benefits from a built-in wardrobe, while the main bedroom features fitted wardrobes, offering ample storage space. The spacious lounge/dining room includes a TV unit with shelving, along with plenty of space for a dining table and chairs, perfect for entertaining or relaxing. The modern fitted kitchen is finished with sleek white wall and base units and includes integrated appliances such as a fridge/freezer, washing machine, dishwasher, built-in oven, built-in microwave, induction hob, and a sink with drainer. The contemporary bathroom is fitted with a stylish P-shaped bath with overhead shower and glass screen, wash hand basin with built-in storage, additional storage unit, illuminated mirror, and WC. The property benefits from solid oak doors throughout.