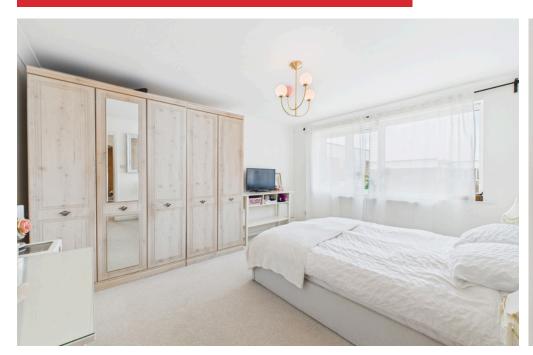

#### INTERNAL

Accessed via a communal entrance with a secure entry phone system, stairs lead up to the second floor. The front door opens into a welcoming entrance hall providing access to all rooms, as well as a convenient storage cupboard. The property boasts two generously sized double bedrooms. The second bedroom benefits from a built-in wardrobe, while the main bedroom features fitted wardrobes, offering ample storage space. The spacious lounge/dining room includes a TV unit with shelving, along with plenty of space for a dining table and chairs, perfect for entertaining or relaxing. The modern fitted kitchen is finished with sleek white wall and base units and includes integrated appliances such as a fridge/freezer, washing machine, dishwasher, built-in oven, built-in microwave, induction hob, and a sink with drainer. The contemporary bathroom is fitted with a stylish P-shaped bath with overhead shower and glass screen, wash hand basin with built-in storage, additional storage unit, illuminated mirror, and WC. The property benefits from solid oak doors throughout.