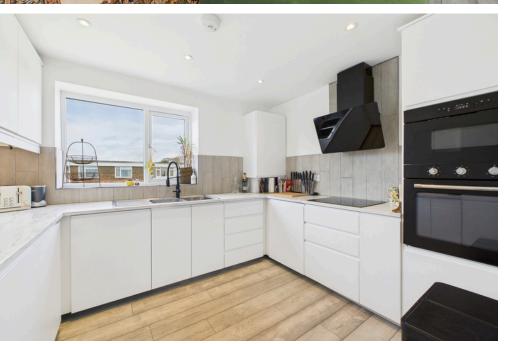

#### INTERNAL

Accessed via a communal entrance with a secure entry phone system, stairs lead up to the second floor. The front door opens into a welcoming entrance hall providing access to all rooms, as well as a convenient storage cupboard. The property boasts two generously sized double bedrooms. The second bedroom benefits from a built-in wardrobe, while the main bedroom features fitted wardrobes, offering ample storage space. The spacious lounge/dining room includes a TV unit with shelving, along with plenty of space for a dining table and chairs, perfect for entertaining or relaxing. The modern fitted kitchen is finished with sleek white wall and base units and includes integrated appliances such as a fridge/freezer, washing machine, dishwasher, built-in oven, built-in microwave, induction hob, and a sink with drainer. The contemporary bathroom is fitted with a stylish P-shaped bath with overhead shower and glass screen, wash hand basin with built-in storage, additional storage unit, illuminated mirror, and WC. The property benefits from solid oak doors throughout.