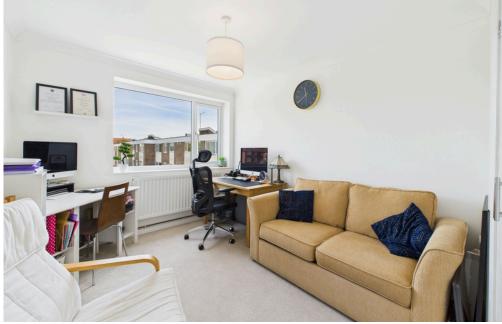

#### INTERNAL

Accessed via a communal entrance with a secure entry phone system, stairs lead up to the second floor. The front door opens into a welcoming entrance hall providing access to all rooms, as well as a convenient storage cupboard. The property boasts two generously sized double bedrooms. The second bedroom benefits from a built-in wardrobe, while the main bedroom features fitted wardrobes, offering ample storage space. The spacious lounge/dining room includes a TV unit with shelving, along with plenty of space for a dining table and chairs, perfect for entertaining or relaxing. The modern fitted kitchen is finished with sleek white wall and base units and includes integrated appliances such as a fridge/freezer, washing machine, dishwasher, built-in oven, built-in microwave, induction hob, and a sink with drainer. The contemporary bathroom is fitted with a stylish P-shaped bath with overhead shower and glass screen, wash hand basin with built-in storage, additional storage unit, illuminated mirror, and WC. The property benefits from solid oak doors throughout.