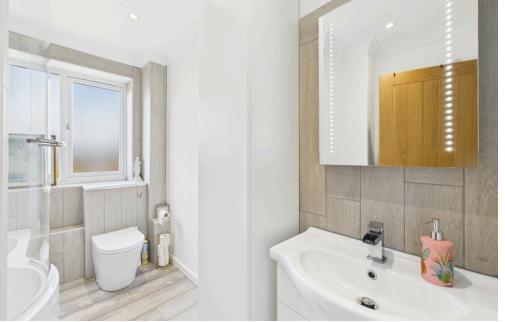

#### INTERNAL

Accessed via a communal entrance with a secure entry phone system, stairs lead up to the second floor. The front door opens into a welcoming entrance hall providing access to all rooms, as well as a convenient storage cupboard. The property boasts two generously sized double bedrooms. The second bedroom benefits from a built-in wardrobe, while the main bedroom features fitted wardrobes, offering ample storage space. The spacious lounge/dining room includes a TV unit with shelving, along with plenty of space for a dining table and chairs, perfect for entertaining or relaxing. The modern fitted kitchen is finished with sleek white wall and base units and includes integrated appliances such as a fridge/freezer, washing machine, dishwasher, built-in oven, built-in microwave, induction hob, and a sink with drainer. The contemporary bathroom is fitted with a stylish P-shaped bath with overhead shower and glass screen, wash hand basin with built-in storage, additional storage unit, illuminated mirror, and WC. The property benefits from solid oak doors throughout.