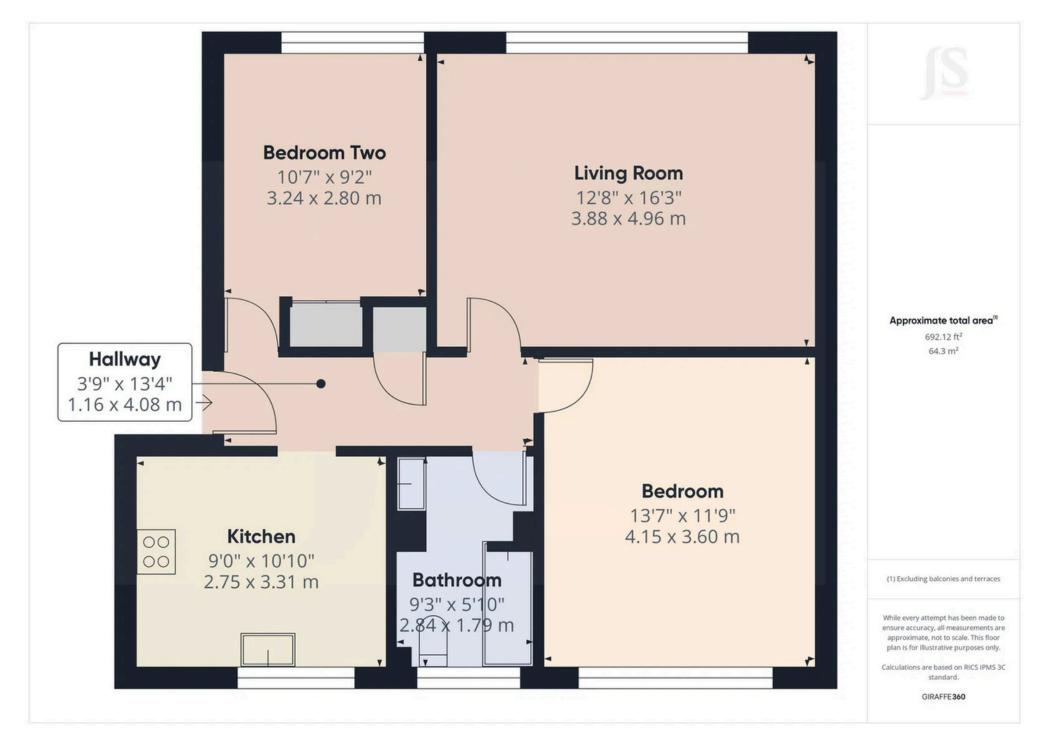

2 Bedrooms

**Bathrooms** 

1 Reception Room

#### INTERNAL

Accessed via a communal entrance with a secure entry phone system, stairs lead up to the second floor. The front door opens into a welcoming entrance hall providing access to all rooms, as well as a convenient storage cupboard. The property boasts two generously sized double bedrooms. The second bedroom benefits from a built-in wardrobe, while the main bedroom features fitted wardrobes, offering ample storage space. The spacious lounge/dining room includes a TV unit with shelving, along with plenty of space for a dining table and chairs, perfect for entertaining or relaxing. The modern fitted kitchen is finished with sleek white wall and base units and includes integrated appliances such as a fridge/freezer, washing machine, dishwasher, built-in oven, built-in microwave, induction hob, and a sink with drainer. The contemporary bathroom is fitted with a stylish P-shaped bath with overhead shower and glass screen, wash hand basin with built-in storage, additional storage unit, illuminated mirror, and WC. The property benefits from solid oak doors throughout.

# **Property Details:**

Floor area (as quoted by EPC: 68 sqm

Tenure: Leasehold

Council tax band: D

Whilst we endeavour to make our property particulars accurate and reliable, we have not carried out a detailed survey. If there is any point which is of particular importance to you, please contact the offi ce and we will be pleased to check the information for you, particularly if you are contemplating travelling some distance. Whilst every effort has been made to ensure that any fl oorplans are correct and drawn as accurately as possible, they are to be used for layout and identifi cation purposes only and are not drawn to scale. The services, where applicable, including electrical equipment and other appliances have not been tested and no warranty can be given that they are in working order, even where described in these particulars. Carpets, curtains, furnishings, gas fi res, electrical goods/ fi ttings or other fi xtures, unless expressly mentioned, are not necessarily included with the property.