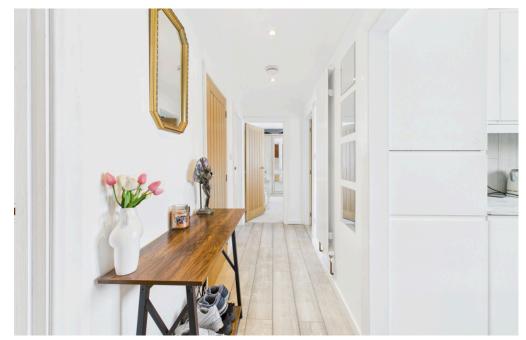

#### INTERNAL

Accessed via a communal entrance with a secure entry phone system, stairs lead up to the second floor. The front door opens into a welcoming entrance hall providing access to all rooms, as well as a convenient storage cupboard. The property boasts two generously sized double bedrooms. The second bedroom benefits from a built-in wardrobe, while the main bedroom features fitted wardrobes, offering ample storage space. The spacious lounge/dining room includes a TV unit with shelving, along with plenty of space for a dining table and chairs, perfect for entertaining or relaxing. The modern fitted kitchen is finished with sleek white wall and base units and includes integrated appliances such as a fridge/freezer, washing machine, dishwasher, built-in oven, built-in microwave, induction hob, and a sink with drainer. The contemporary bathroom is fitted with a stylish P-shaped bath with overhead shower and glass screen, wash hand basin with built-in storage, additional storage unit, illuminated mirror, and WC. The property benefits from solid oak doors throughout.