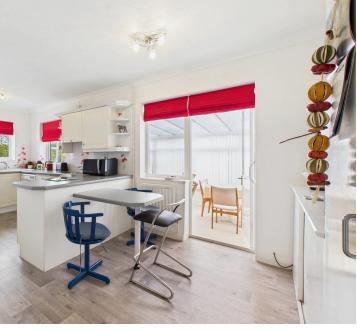

#### INTERNAL

Upon entering through the porch door, you are welcomed into a spacious entrance hall that provides access to all rooms. The property boasts three generously sized bedrooms, one of which is currently being utilized as an additional reception room. The dual-aspect lounge features a charming bay-fronted window, allowing for plenty of natural light. To the rear of the property, the kitchen/breakfast room offers a range of wall and base units, a built-in double oven, electric hob, sink with drainer, and space for both a washing machine and dishwasher. A fitted table provides a convenient dining area. A door from the kitchen leads to a larder-style cupboard housing the gasfired boiler, and another door opens into the internal hall. This hallway gives access to two storage cupboards and leads out to the rear garden. The property also benefits from a bright and airy sunroom with windows and a door that opens directly onto the rear garden. The modern shower room includes a walk-in shower, wash hand basin, and WC. Additionally, there is a separate WC located just off the entrance hall for added convenience.