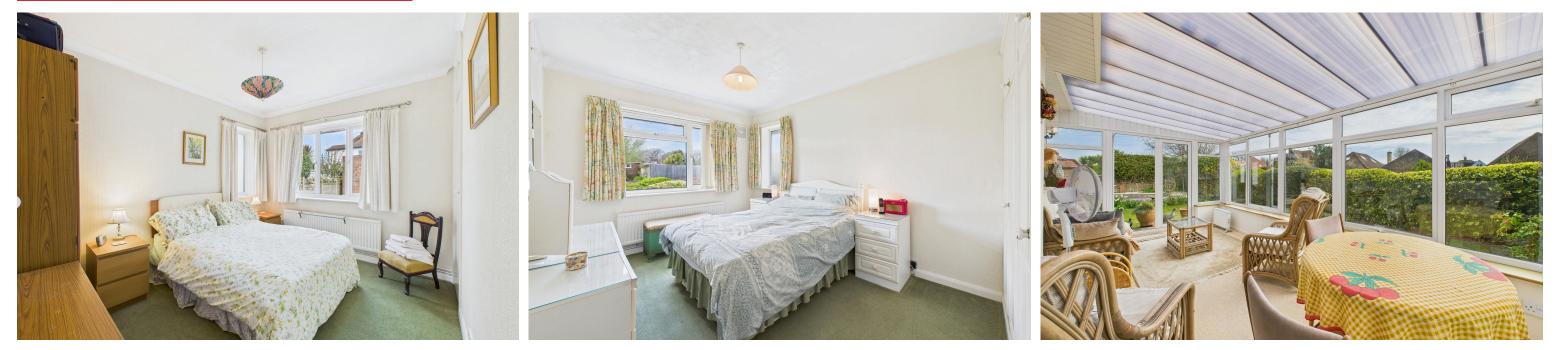

#### INTERNAL

Upon entering through the porch door, you are welcomed into a spacious entrance hall that provides access to all rooms. The property boasts three generously sized bedrooms, one of which is currently being utilized as an additional reception room. The dual-aspect lounge features a charming bay-fronted window, allowing for plenty of natural light. To the rear of the property, the kitchen/breakfast room offers a range of wall and base units, a built-in double oven, electric hob, sink with drainer, and space for both a washing machine and dishwasher. A fitted table provides a convenient dining area. A door from the kitchen leads to a larder-style cupboard housing the gasfired boiler, and another door opens into the internal hall. This hallway gives access to two storage cupboards and leads out to the rear garden. The property also benefits from a bright and airy sunroom with windows and a door that opens directly onto the rear garden. The modern shower room includes a walk-in shower, wash hand basin, and WC. Additionally, there is a separate WC located just off the entrance hall for added convenience.