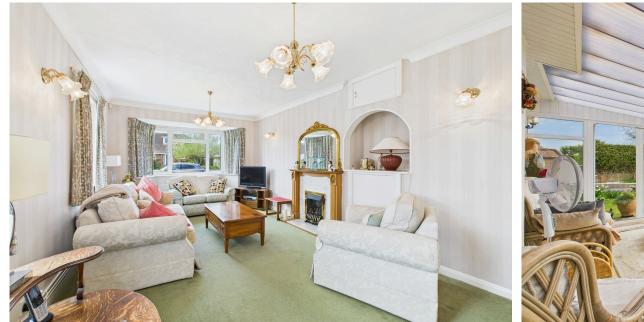

#### INTERNAL

Upon entering through the porch door, you are welcomed into a spacious entrance hall that provides access to all rooms. The property boasts three generously sized bedrooms, one of which is currently being utilized as an additional reception room. The dual-aspect lounge features a charming bay-fronted window, allowing for plenty of natural light. To the rear of the property, the kitchen/breakfast room offers a range of wall and base units, a built-in double oven, electric hob, sink with drainer, and space for both a washing machine and dishwasher. A fitted table provides a convenient dining area. A door from the kitchen leads to a larder-style cupboard housing the gasfired boiler, and another door opens into the internal hall. This hallway gives access to two storage cupboards and leads out to the rear garden. The property also benefits from a bright and airy sunroom with windows and a door that opens directly onto the rear garden. The modern shower room includes a walk-in shower, wash hand basin, and WC. Additionally, there is a separate WC located just off the entrance hall for added convenience.