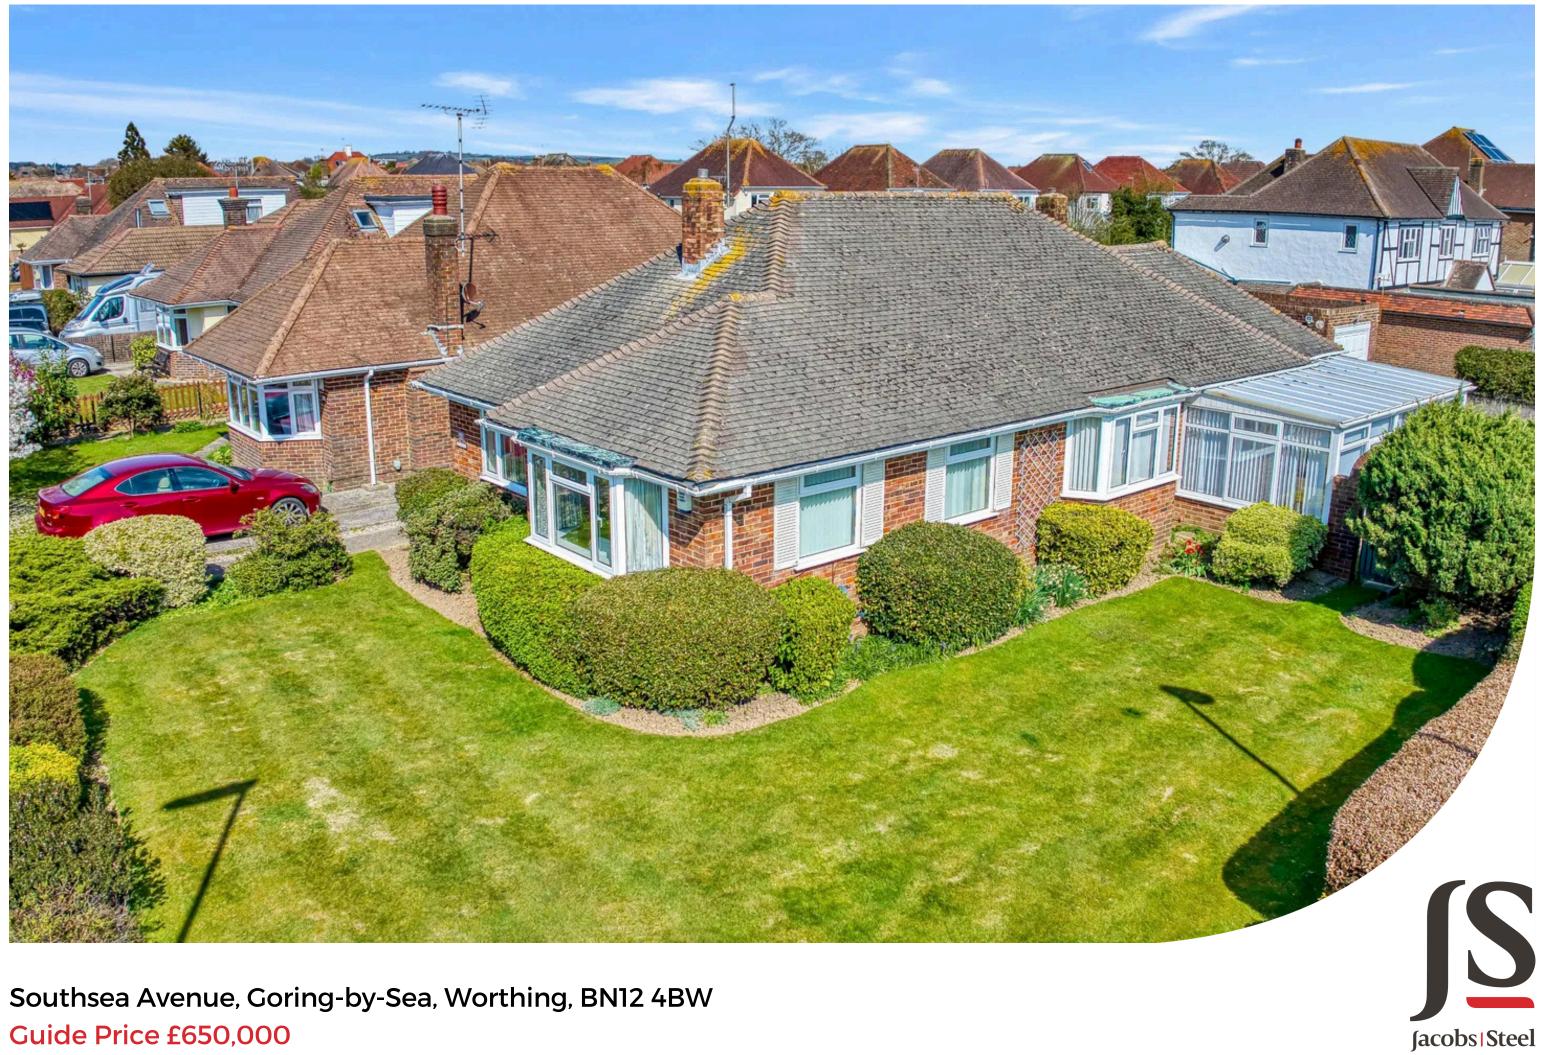

Guide Price £650,000

We are delighted to present to the market this detached bungalow, set on a generous corner plot that provides ample outdoor space and privacy. The property features three well-proportioned bedrooms, spacious lounge, a kitchen/breakfast room and a bright sunroom perfect for relaxing or entertaining. The sizeable plot includes a secluded rear garden, off-road parking for multiple vehicles and a detached garage, adding to the property's appeal. Offered to the market with no onward chain, this home is ideally situated within easy reach of local shops, convenient bus routes, and the beautiful Goring beach and promenade.

# **Key Features**

- Detached House On Generous
  Corner Plot
- Three Bedrooms
- Dual Aspect Lounge
- Kitchen/ Breakfast Room
- Modern Shower Room & Additional WC
- Ample Off Road Parking & Detached Garage
- South/ West Facing Garden
- Chain Free

#### EXTERNAL

The bungalow is positioned on a generous corner plot, offering well-maintained gardens to the front & side which face south/ west, laid to lawn and beautifully framed by mature hedging and vibrant floral borders. This landscaped frontage enhances the property's curb appeal while providing privacy and a touch of charm. To the rear, the garden has been thoughtfully sectioned with both a pedestrian gate and double gates providing access to the driveway. This area is also laid to lawn, complemented by a patio space ideal for outdoor seating and entertaining. A pathway leads to the detached garage, which features an up-and-over door, and the property benefits from ample offroad parking for several vehicles.