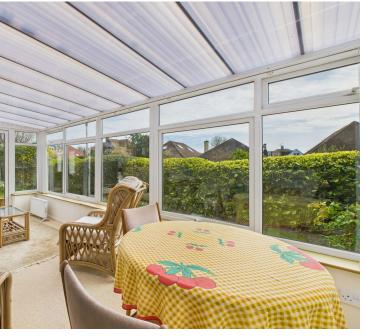

#### INTERNAL

Upon entering through the porch door, you are welcomed into a spacious entrance hall that provides access to all rooms. The property boasts three generously sized bedrooms, one of which is currently being utilized as an additional reception room. The dual-aspect lounge features a charming bay-fronted window, allowing for plenty of natural light. To the rear of the property, the kitchen/breakfast room offers a range of wall and base units, a built-in double oven, electric hob, sink with drainer, and space for both a washing machine and dishwasher. A fitted table provides a convenient dining area. A door from the kitchen leads to a larder-style cupboard housing the gasfired boiler, and another door opens into the internal hall. This hallway gives access to two storage cupboards and leads out to the rear garden. The property also benefits from a bright and airy sunroom with windows and a door that opens directly onto the rear garden. The modern shower room includes a walk-in shower, wash hand basin, and WC. Additionally, there is a separate WC located just off the entrance hall for added convenience.