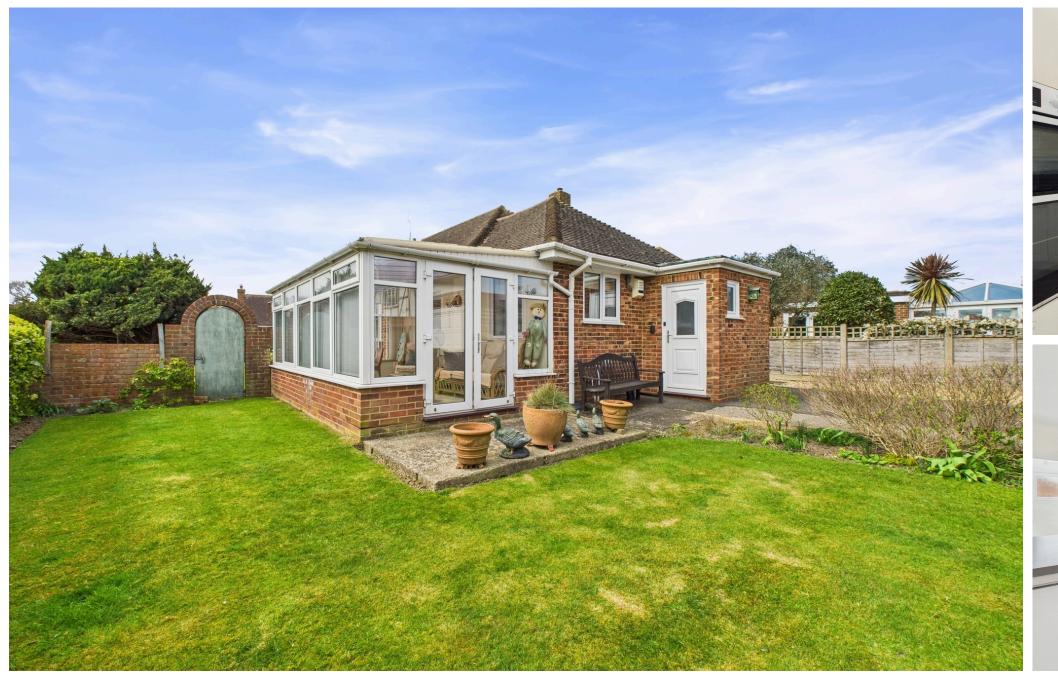

#### EXTERNAL

The bungalow is positioned on a generous corner plot, offering well-maintained gardens to the front & side which face south/ west, laid to lawn and beautifully framed by mature hedging and vibrant floral borders. This landscaped frontage enhances the property's curb appeal while providing privacy and a touch of charm. To the rear, the garden has been thoughtfully sectioned with both a pedestrian gate and double gates providing access to the driveway. This area is also laid to lawn, complemented by a patio space ideal for outdoor seating and entertaining. A pathway leads to the detached garage, which features an up-and-over door, and the property benefits from ample offroad parking for several vehicles.

#### INTERNAL

Upon entering through the porch door, you are welcomed into a spacious entrance hall that provides access to all rooms. The property boasts three generously sized bedrooms, one of which is currently being utilized as an additional reception room. The dual-aspect lounge features a charming bay-fronted window, allowing for plenty of natural light. To the rear of the property, the kitchen/breakfast room offers a range of wall and base units, a built-in double oven, electric hob, sink with drainer, and space for both a washing machine and dishwasher. A fitted table provides a convenient dining area. A door from the kitchen leads to a larder-style cupboard housing the gasfired boiler, and another door opens into the internal hall. This hallway gives access to two storage cupboards and leads out to the rear garden. The property also benefits from a bright and airy sunroom with windows and a door that opens directly onto the rear garden. The modern shower room includes a walk-in shower, wash hand basin, and WC. Additionally, there is a separate WC located just off the entrance hall for added convenience.