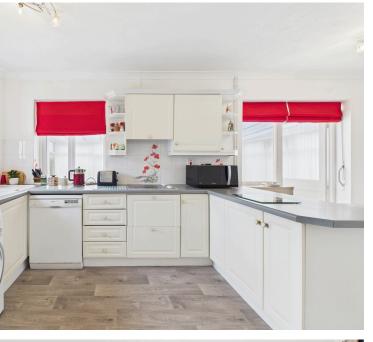

#### INTERNAL

Upon entering through the porch door, you are welcomed into a spacious entrance hall that provides access to all rooms. The property boasts three generously sized bedrooms, one of which is currently being utilized as an additional reception room. The dual-aspect lounge features a charming bay-fronted window, allowing for plenty of natural light. To the rear of the property, the kitchen/breakfast room offers a range of wall and base units, a built-in double oven, electric hob, sink with drainer, and space for both a washing machine and dishwasher. A fitted table provides a convenient dining area. A door from the kitchen leads to a larder-style cupboard housing the gasfired boiler, and another door opens into the internal hall. This hallway gives access to two storage cupboards and leads out to the rear garden. The property also benefits from a bright and airy sunroom with windows and a door that opens directly onto the rear garden. The modern shower room includes a walk-in shower, wash hand basin, and WC. Additionally, there is a separate WC located just off the entrance hall for added convenience.