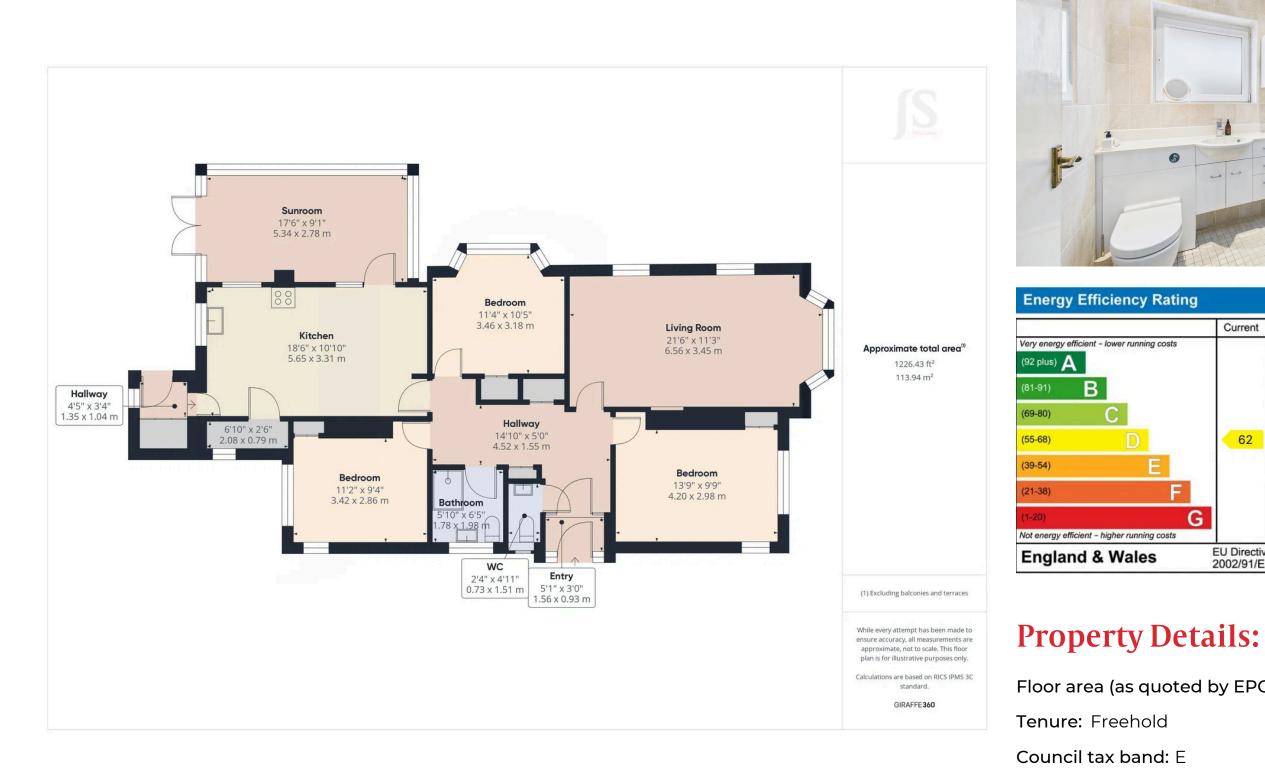

## 3 Bedrooms

1 Bathroom

2 Reception Rooms

#### INTERNAL

Upon entering through the porch door, you are welcomed into a spacious entrance hall that provides access to all rooms. The property boasts three generously sized bedrooms, one of which is currently being utilized as an additional reception room. The dual-aspect lounge features a charming bay-fronted window, allowing for plenty of natural light. To the rear of the property, the kitchen/breakfast room offers a range of wall and base units, a built-in double oven, electric hob, sink with drainer, and space for both a washing machine and dishwasher. A fitted table provides a convenient dining area. A door from the kitchen leads to a larder-style cupboard housing the gasfired boiler, and another door opens into the internal hall. This hallway gives access to two storage cupboards and leads out to the rear garden. The property also benefits from a bright and airy sunroom with windows and a door that opens directly onto the rear garden. The modern shower room includes a walk-in shower, wash hand basin, and WC. Additionally, there is a separate WC located just off the entrance hall for added convenience.

West Worthing Office | 4 Wallace Parade | Goring Road | West Worthing | West Sussex | BN12 4AL 01903 506080 | westworthing@jacobs-steel.co.uk | jacobs-steel.co.uk

f 🞯 🎔 in 🖻

- Floor area (as quoted by EPC: 101 SQM