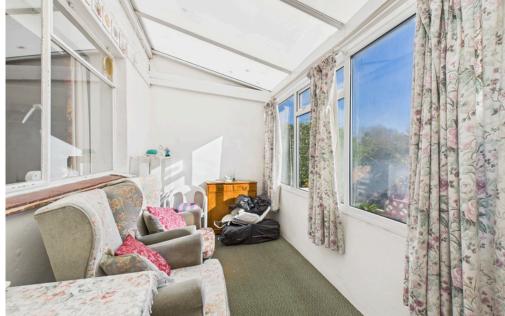

#### **INTERNAL**

Upon entering through the front door, you are welcomed into a spacious entrance hall, providing access to all ground floor rooms, a convenient WC, and a staircase leading to the first floor. To the front of the property, the inviting lounge features a charming square bay window and an elegant fireplace surround, creating a warm and welcoming atmosphere. The well-appointed kitchen is fitted with a range of wall and base units, offering ample storage and space for all appliances. It seamlessly connects to the dining room and leads into the bright and airy sunroom, with direct access to the rear garden. Upstairs, the first floor comprises three well-proportioned bedrooms and a family bathroom, completing this delightful home.