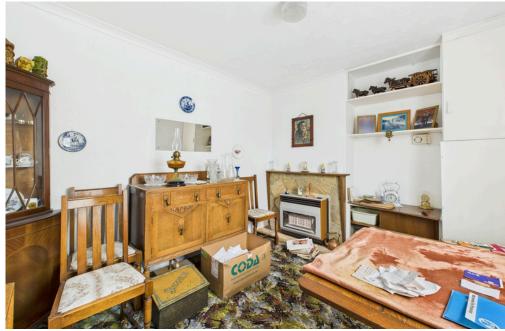

#### **INTERNAL**

Upon entering through the front door, you are welcomed into a spacious entrance hall, providing access to all ground floor rooms, a convenient WC, and a staircase leading to the first floor. To the front of the property, the inviting lounge features a charming square bay window and an elegant fireplace surround, creating a warm and welcoming atmosphere. The well-appointed kitchen is fitted with a range of wall and base units, offering ample storage and space for all appliances. It seamlessly connects to the dining room and leads into the bright and airy sunroom, with direct access to the rear garden. Upstairs, the first floor comprises three well-proportioned bedrooms and a family bathroom, completing this delightful home.