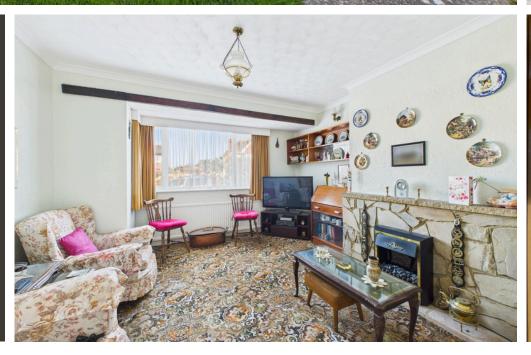

#### **INTERNAL**

Upon entering through the front door, you are welcomed into a spacious entrance hall, providing access to all ground floor rooms, a convenient WC, and a staircase leading to the first floor. To the front of the property, the inviting lounge features a charming square bay window and an elegant fireplace surround, creating a warm and welcoming atmosphere. The well-appointed kitchen is fitted with a range of wall and base units, offering ample storage and space for all appliances. It seamlessly connects to the dining room and leads into the bright and airy sunroom, with direct access to the rear garden. Upstairs, the first floor comprises three well-proportioned bedrooms and a family bathroom, completing this delightful home.