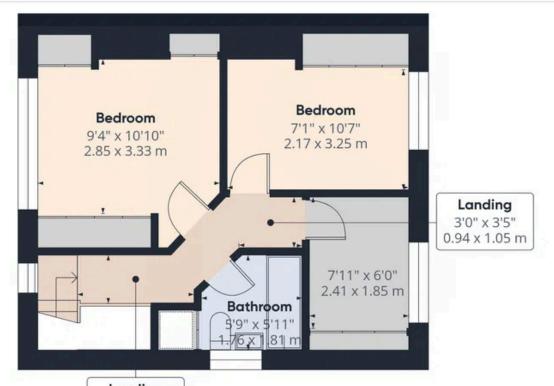

#### **INTERNAL**

Upon entering through the front door, you are welcomed into a spacious entrance hall, providing access to all ground floor rooms, a convenient WC, and a staircase leading to the first floor. To the front of the property, the inviting lounge features a charming square bay window and an elegant fireplace surround, creating a warm and welcoming atmosphere. The well-appointed kitchen is fitted with a range of wall and base units, offering ample storage and space for all appliances. It seamlessly connects to the dining room and leads into the bright and airy sunroom, with direct access to the rear garden. Upstairs, the first floor comprises three well-proportioned bedrooms and a family bathroom, completing this delightful home.