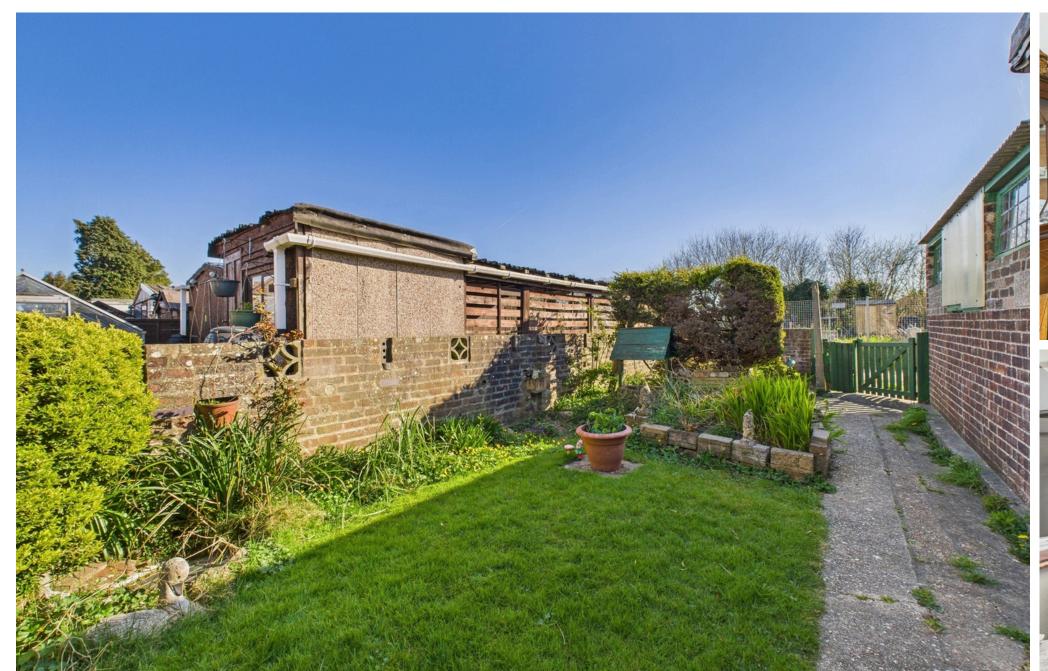

### **EXTERNAL**

The generously sized rear garden is beautifully laid to lawn, complemented by a patio area, vibrant floral borders, and a range of practical features, including a garage, greenhouse, and shed.