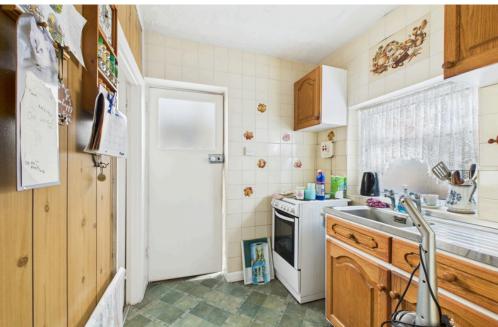

#### **INTERNAL**

Upon entering through the front door, you are welcomed into a spacious entrance hall, providing access to all ground floor rooms, a convenient WC, and a staircase leading to the first floor. To the front of the property, the inviting lounge features a charming square bay window and an elegant fireplace surround, creating a warm and welcoming atmosphere. The well-appointed kitchen is fitted with a range of wall and base units, offering ample storage and space for all appliances. It seamlessly connects to the dining room and leads into the bright and airy sunroom, with direct access to the rear garden. Upstairs, the first floor comprises three well-proportioned bedrooms and a family bathroom, completing this delightful home.