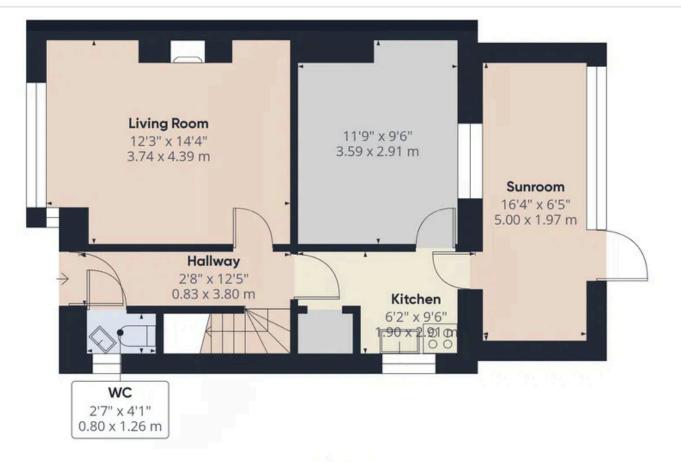

#### **INTERNAL**

Upon entering through the front door, you are welcomed into a spacious entrance hall, providing access to all ground floor rooms, a convenient WC, and a staircase leading to the first floor. To the front of the property, the inviting lounge features a charming square bay window and an elegant fireplace surround, creating a warm and welcoming atmosphere. The well-appointed kitchen is fitted with a range of wall and base units, offering ample storage and space for all appliances. It seamlessly connects to the dining room and leads into the bright and airy sunroom, with direct access to the rear garden. Upstairs, the first floor comprises three well-proportioned bedrooms and a family bathroom, completing this delightful home.

#### **Ground Floor**

Whilst we endeavour to make our property particulars accurate and reliable, we have not carried out a detailed survey. If there is any point which is of particular importance to you, please contact the offi ce and we will be pleased to check the information for 300, particularly if you are contemplating travelling some distance. Whilst every effort has been made to ensure that any fl oorplans are correct and drawn as accurately as possible, they are to be used for layout and identifi cation purposes only and are not drawn to scale. The services, where applicable, including electrical equipment and other appliances have not been tested and no warranty can be given that they are in working order, even where described in these particulars. Carpets, curtains, furnishings, gas fi res, electrical goods/ fi ttings or other fi xtures, unless expressly mentioned, are not necessarily included with the property.