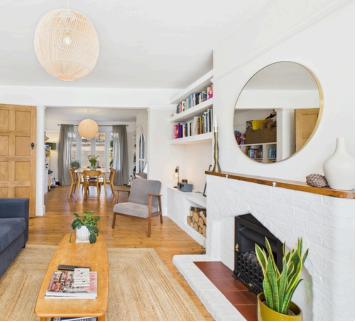

### INTERNAL

The original front door welcomes you into a spacious entrance hall, beautifully enhanced by stained glass windows on either side. This inviting space provides access to an understairs storage cupboard and a ground-floor cloakroom, which benefits from underfloor heating. Doors lead into both the lounge and dining room. The lounge boasts a charming bayfronted window, a fireplace with a gas fire, built-in shelving and additional storage. An open archway seamlessly connects to the dining room, which features a stunning glass-fronted display cupboard, alcove storage, and double doors opening out to the west-facing rear garden perfect for indoor-outdoor living. The kitchen offers units, larder cupboards and designated spaces for appliances, which can be left if needed. A door leads to the lean-to, providing convenient access to both the rear garden and the side of the property. On the first floor, you'll find four generously sized bedrooms. The primary bedroom benefits from built-in wardrobes and an elegant bayfronted window. The beautifully designed bathroom features underfloor heating a bathtub with an overhead shower, inset shelving, a wash hand basin with storage and a WC. This characterful home is further enhanced by its charming original features throughout, adding warmth and timeless appeal.