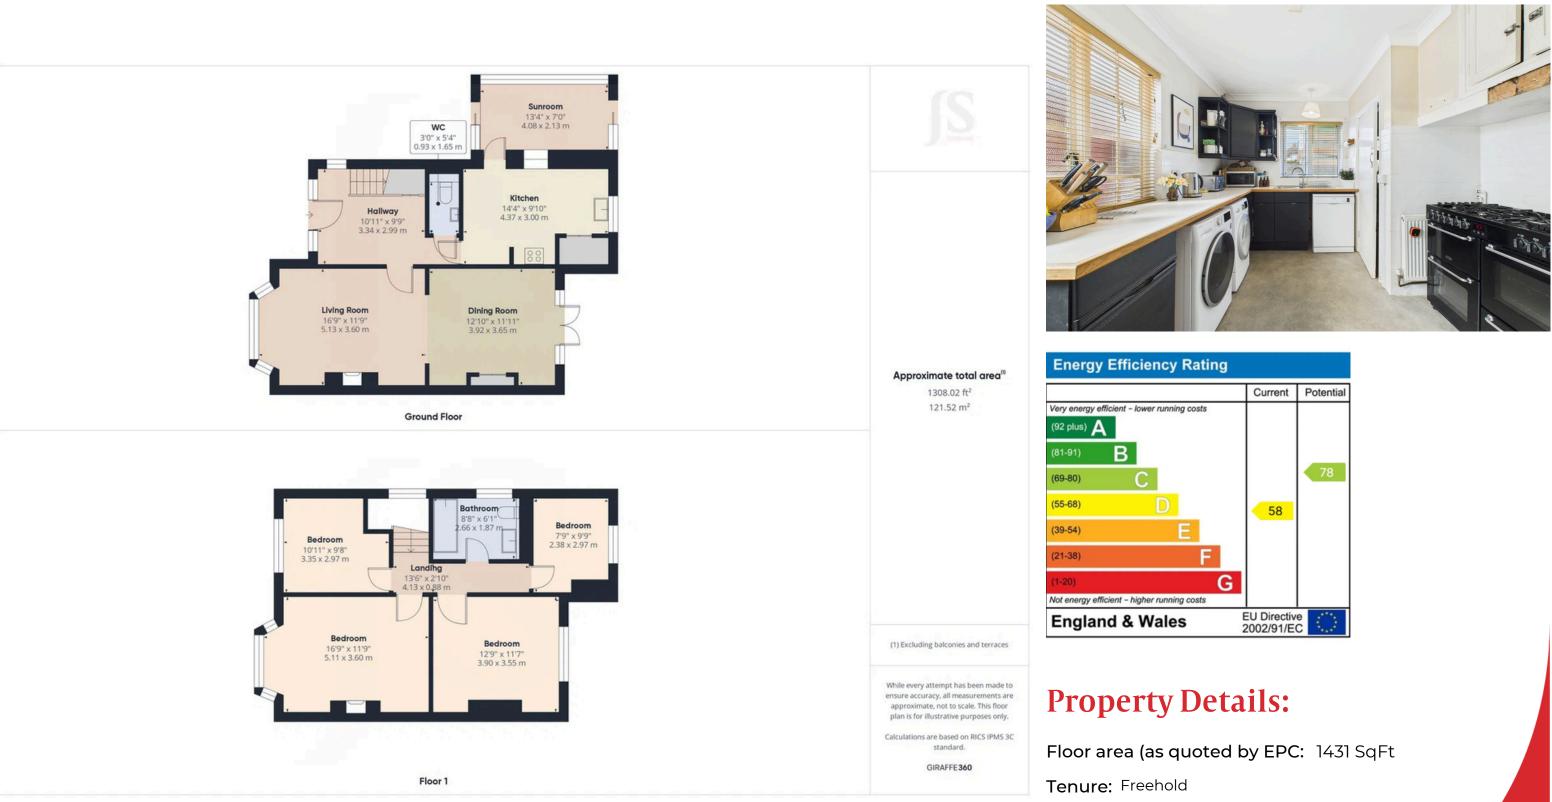

### INTERNAL

The original front door welcomes you into a spacious entrance hall, beautifully enhanced by stained glass windows on either side. This inviting space provides access to an understairs storage cupboard and a ground-floor cloakroom, which benefits from underfloor heating. Doors lead into both the lounge and dining room. The lounge boasts a charming bayfronted window, a fireplace with a gas fire, built-in shelving and additional storage. An open archway seamlessly connects to the dining room, which features a stunning glass-fronted display cupboard, alcove storage, and double doors opening out to the west-facing rear garden perfect for indoor-outdoor living. The kitchen offers units, larder cupboards and designated spaces for appliances, which can be left if needed. A door leads to the lean-to, providing convenient access to both the rear garden and the side of the property. On the first floor, you'll find four generously sized bedrooms. The primary bedroom benefits from built-in wardrobes and an elegant bayfronted window. The beautifully designed bathroom features underfloor heating a bathtub with an overhead shower, inset shelving, a wash hand basin with storage and a WC. This characterful home is further enhanced by its charming original features throughout, adding warmth and timeless appeal.