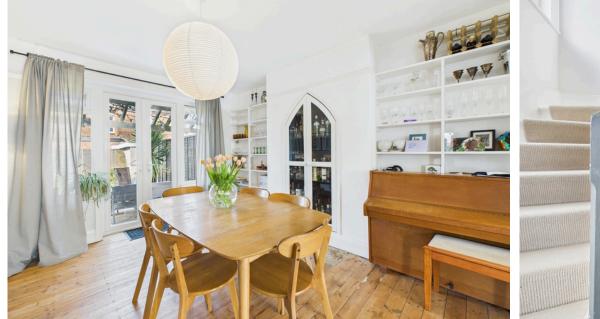

### INTERNAL

The original front door welcomes you into a spacious entrance hall, beautifully enhanced by stained glass windows on either side. This inviting space provides access to an understairs storage cupboard and a ground-floor cloakroom, which benefits from underfloor heating. Doors lead into both the lounge and dining room. The lounge boasts a charming bayfronted window, a fireplace with a gas fire, built-in shelving and additional storage. An open archway seamlessly connects to the dining room, which features a stunning glass-fronted display cupboard, alcove storage, and double doors opening out to the west-facing rear garden perfect for indoor-outdoor living. The kitchen offers units, larder cupboards and designated spaces for appliances, which can be left if needed. A door leads to the lean-to, providing convenient access to both the rear garden and the side of the property. On the first floor, you'll find four generously sized bedrooms. The primary bedroom benefits from built-in wardrobes and an elegant bayfronted window. The beautifully designed bathroom features underfloor heating a bathtub with an overhead shower, inset shelving, a wash hand basin with storage and a WC. This characterful home is further enhanced by its charming original features throughout, adding warmth and timeless appeal.