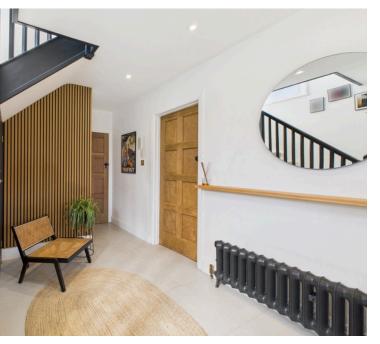

### INTERNAL

The original front door welcomes you into a spacious entrance hall, beautifully enhanced by stained glass windows on either side. This inviting space provides access to an understairs storage cupboard and a ground-floor cloakroom, which benefits from underfloor heating. Doors lead into both the lounge and dining room. The lounge boasts a charming bayfronted window, a fireplace with a gas fire, built-in shelving and additional storage. An open archway seamlessly connects to the dining room, which features a stunning glass-fronted display cupboard, alcove storage, and double doors opening out to the west-facing rear garden perfect for indoor-outdoor living. The kitchen offers units, larder cupboards and designated spaces for appliances, which can be left if needed. A door leads to the lean-to, providing convenient access to both the rear garden and the side of the property. On the first floor, you'll find four generously sized bedrooms. The primary bedroom benefits from built-in wardrobes and an elegant bayfronted window. The beautifully designed bathroom features underfloor heating a bathtub with an overhead shower, inset shelving, a wash hand basin with storage and a WC. This characterful home is further enhanced by its charming original features throughout, adding warmth and timeless appeal.