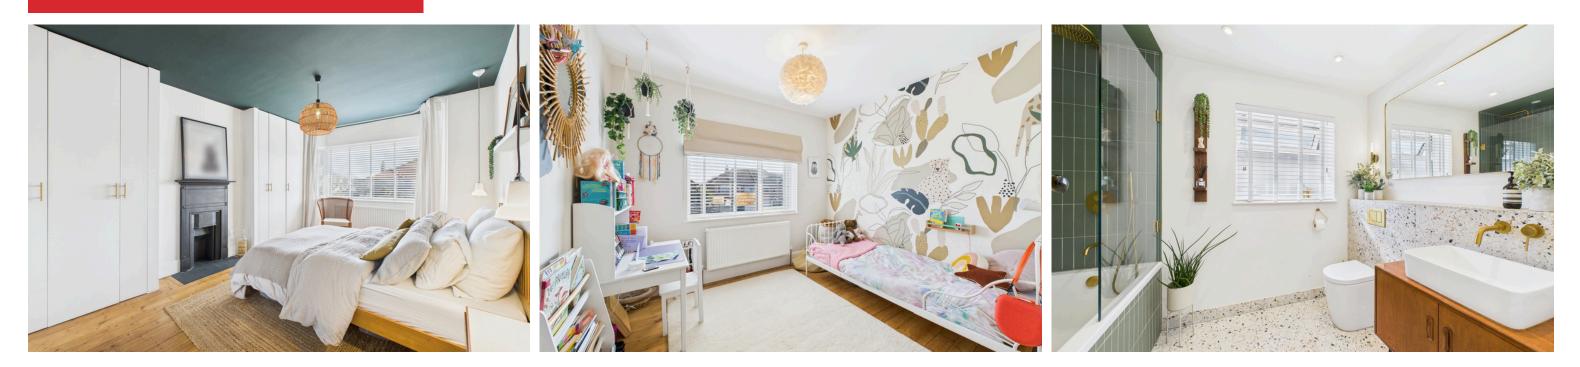

### INTERNAL

The original front door welcomes you into a spacious entrance hall, beautifully enhanced by stained glass windows on either side. This inviting space provides access to an understairs storage cupboard and a ground-floor cloakroom, which benefits from underfloor heating. Doors lead into both the lounge and dining room. The lounge boasts a charming bayfronted window, a fireplace with a gas fire, built-in shelving and additional storage. An open archway seamlessly connects to the dining room, which features a stunning glass-fronted display cupboard, alcove storage, and double doors opening out to the west-facing rear garden perfect for indoor-outdoor living. The kitchen offers units, larder cupboards and designated spaces for appliances, which can be left if needed. A door leads to the lean-to, providing convenient access to both the rear garden and the side of the property. On the first floor, you'll find four generously sized bedrooms. The primary bedroom benefits from built-in wardrobes and an elegant bayfronted window. The beautifully designed bathroom features underfloor heating a bathtub with an overhead shower, inset shelving, a wash hand basin with storage and a WC. This characterful home is further enhanced by its charming original features throughout, adding warmth and timeless appeal.