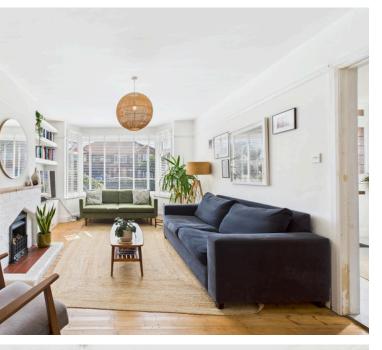

### INTERNAL

The original front door welcomes you into a spacious entrance hall, beautifully enhanced by stained glass windows on either side. This inviting space provides access to an understairs storage cupboard and a ground-floor cloakroom, which benefits from underfloor heating. Doors lead into both the lounge and dining room. The lounge boasts a charming bayfronted window, a fireplace with a gas fire, built-in shelving and additional storage. An open archway seamlessly connects to the dining room, which features a stunning glass-fronted display cupboard, alcove storage, and double doors opening out to the west-facing rear garden perfect for indoor-outdoor living. The kitchen offers units, larder cupboards and designated spaces for appliances, which can be left if needed. A door leads to the lean-to, providing convenient access to both the rear garden and the side of the property. On the first floor, you'll find four generously sized bedrooms. The primary bedroom benefits from built-in wardrobes and an elegant bayfronted window. The beautifully designed bathroom features underfloor heating a bathtub with an overhead shower, inset shelving, a wash hand basin with storage and a WC. This characterful home is further enhanced by its charming original features throughout, adding warmth and timeless appeal.