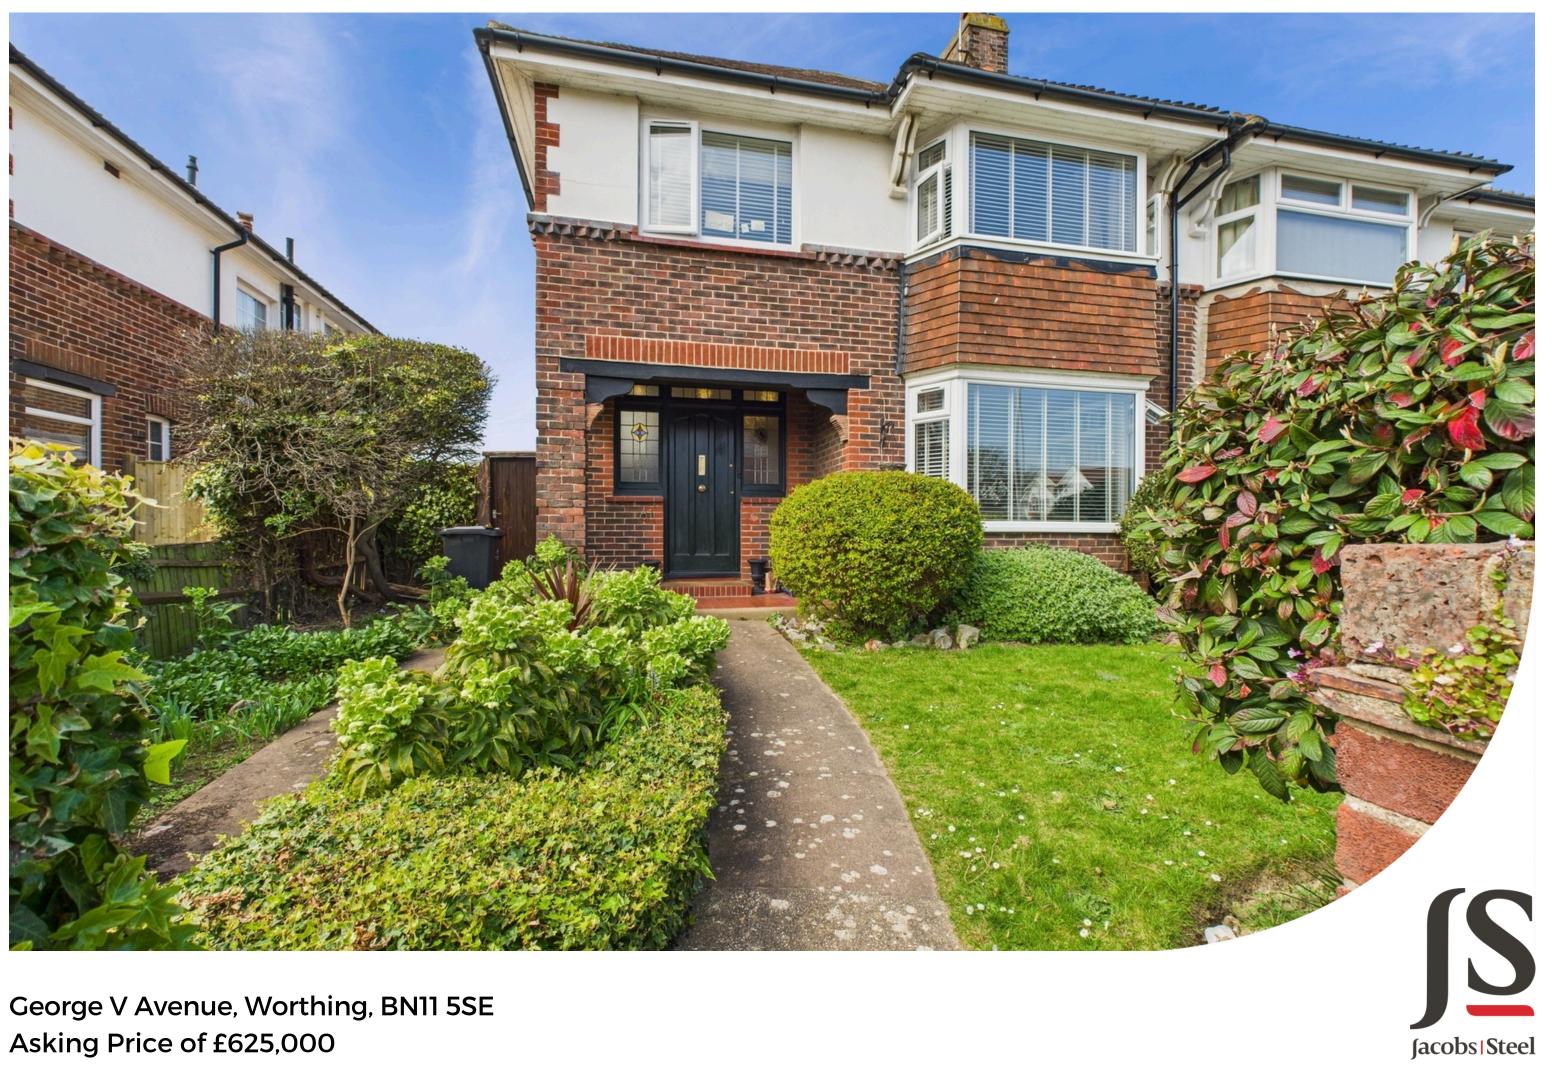

We are delighted to present this fantastic opportunity to acquire a spacious semidetached home in the sought-after residential area of West Worthing. This charming property features four well-proportioned bedrooms, two versatile reception rooms, kitchen, ground-floor cloakroom and a beautifully modernized bathroom. Adding to its appeal, the home boasts a west-facing rear garden, offering a wonderful outdoor space to enjoy. With scope to personalize and make it your own, the property also benefits from off-road parking and a garage, providing both convenience and potential.

## **Key Features**

- Semi Detached House
- Four Bedrooms
- Two Reception Room
- Ground Floor Cloakroom
- Modern Re-Fitted Bathroom
- Kitchen & Lean To
- West Facing Rear Garden
- Off Road Parking & Garage
- 350 Yards To West Worthing Seafront
- Shopping Facilities Nearby **4 Bedrooms**
- ÷ ÷
- Bathrooms

#### EXTERNAL

The front of the property features a secure, enclosed area with a gated entrance and a pathway leading to the front door, as well as side access via an additional gate. Beautifully landscaped with hedges and flower beds, the frontage adds to the home's charm and curb appeal. The west-facing rear garden is designed for both relaxation and enjoyment, offering a well-maintained lawn, vibrant flower beds and a patio area complete with a pergola and thriving grapevines. A personal door provides convenient access to the rear of the garage. Additionally, the property benefits from off-road parking and a garage, conveniently located just around the corner on Rose Walk.