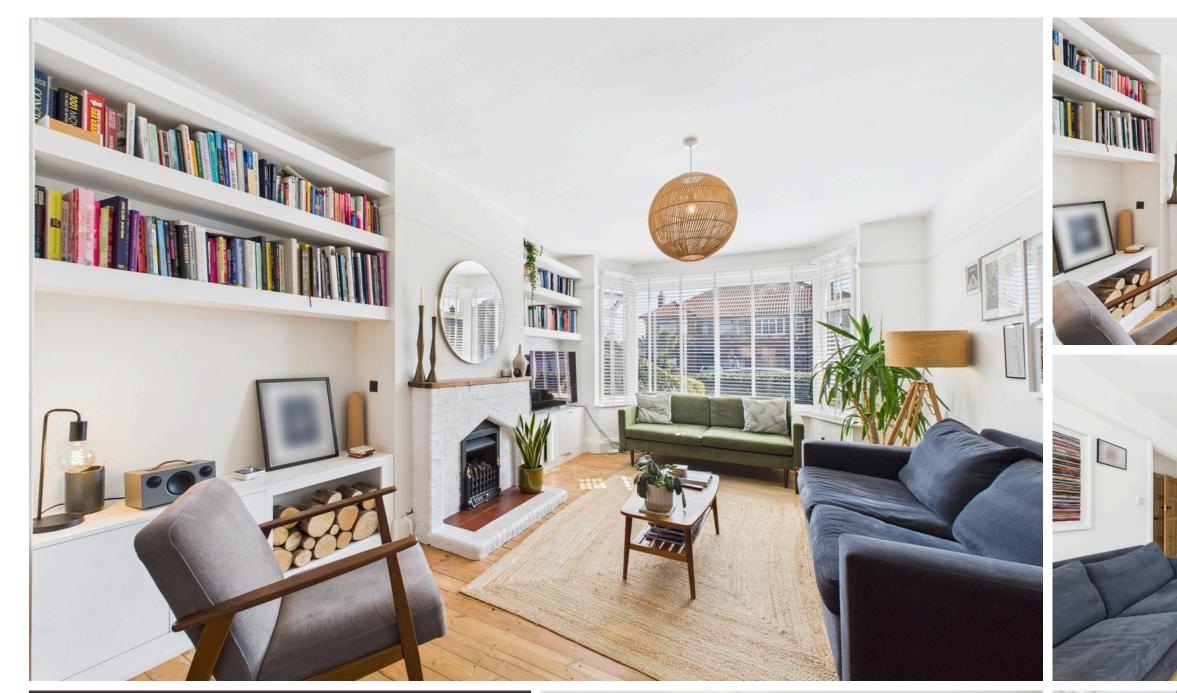

### INTERNAL

The original front door welcomes you into a spacious entrance hall, beautifully enhanced by stained glass windows on either side. This inviting space provides access to an understairs storage cupboard and a ground-floor cloakroom, which benefits from underfloor heating. Doors lead into both the lounge and dining room. The lounge boasts a charming bayfronted window, a fireplace with a gas fire, built-in shelving and additional storage. An open archway seamlessly connects to the dining room, which features a stunning glass-fronted display cupboard, alcove storage, and double doors opening out to the west-facing rear garden perfect for indoor-outdoor living. The kitchen offers units, larder cupboards and designated spaces for appliances, which can be left if needed. A door leads to the lean-to, providing convenient access to both the rear garden and the side of the property. On the first floor, you'll find four generously sized bedrooms. The primary bedroom benefits from built-in wardrobes and an elegant bayfronted window. The beautifully designed bathroom features underfloor heating a bathtub with an overhead shower, inset shelving, a wash hand basin with storage and a WC. This characterful home is further enhanced by its charming original features throughout, adding warmth and timeless appeal.