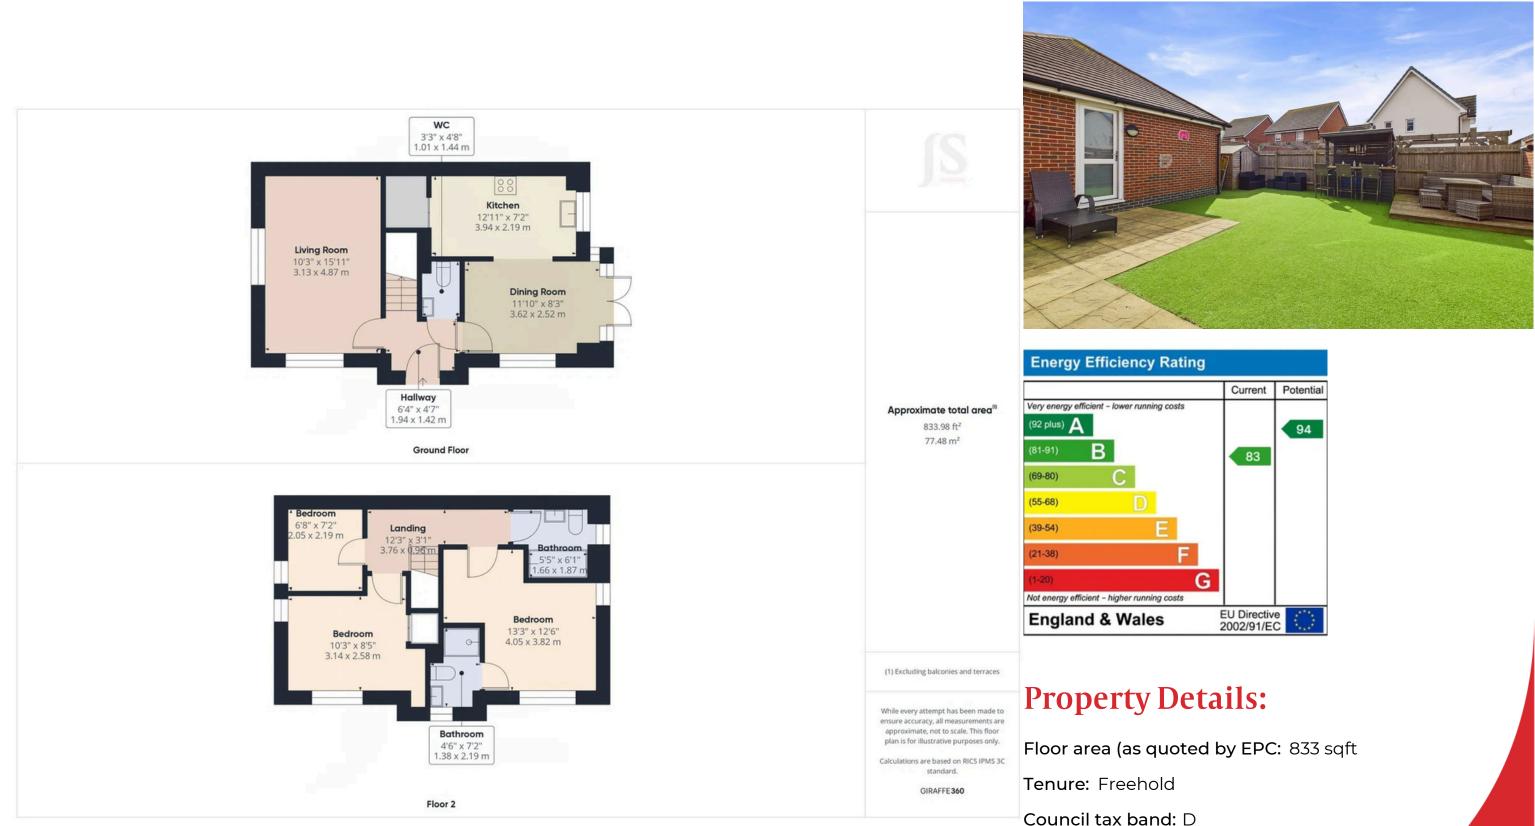

#### **INTERNAL**

Entrance hallway with downstairs W.C, good size lounge, open plan kitchen breakfast room with access to the rear garden, kitchen comprising of white gloss units and dark worktops with a larder cupboard, space for appliances. Upstairs are three bedrooms, the primary bedroom benefitting from an en suite shower room, family bathroom with shower over bath, toilet and sink.

#### **EXTERNAL**

The property features a low maintenance rear garden with a mixture of artificial grass, paving slabs and a raised decked area perfect for entertaining and space for children to play. Off the garden is the garage which has been tastefully converted into a home bar complete with power and bar. The property also benefits from ample parking for multiple vehicles.