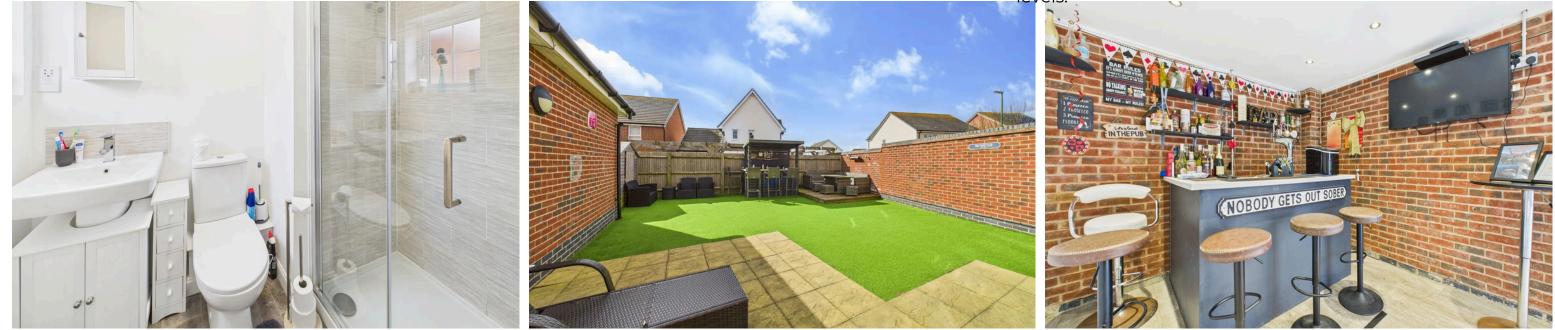

#### **INTERNAL**

Entrance hallway with downstairs W.C, good size lounge, open plan kitchen breakfast room with access to the rear garden, kitchen comprising of white gloss units and dark worktops with a larder cupboard, space for appliances. Upstairs are three bedrooms, the primary bedroom benefitting from an en suite shower room, family bathroom with shower over bath, toilet and sink.

#### **EXTERNAL**

The property features a low maintenance rear garden with a mixture of artificial grass, paving slabs and a raised decked area perfect for entertaining and space for children to play. Off the garden is the garage which has been tastefully converted into a home bar complete with power and bar. The property also benefits from ample parking for multiple vehicles.