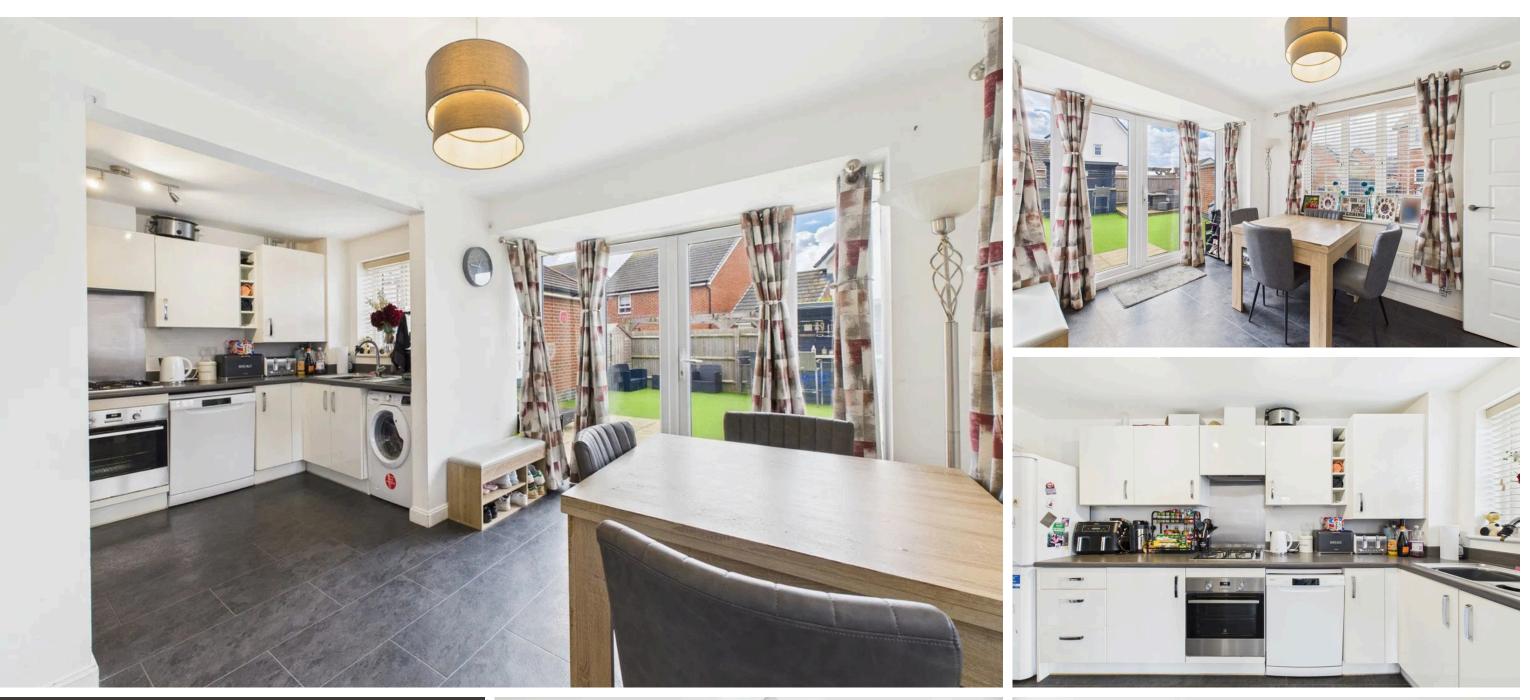

#### **INTERNAL**

Entrance hallway with downstairs W.C, good size lounge, open plan kitchen breakfast room with access to the rear garden, kitchen comprising of white gloss units and dark worktops with a larder cupboard, space for appliances. Upstairs are three bedrooms, the primary bedroom benefitting from an en suite shower room, family bathroom with shower over bath, toilet and sink.