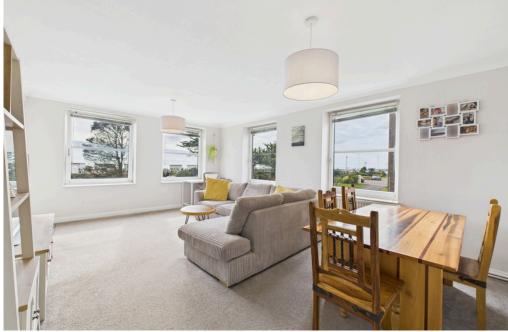

## **INTERNAL**

Offering spacious internal accommodation with a modern feel, the property is located on the first floor which is accessed by a communal lift or stairwell. The flat is positioned at the front of the block so benefits from a dual Southerly/Westerly aspect to the lounge. The flat has a generous hallway with storage cupboards and leads to all rooms, separate W.C, newly fitted bathroom with p shaped bath, electric shower and glass screen, two double bedrooms, modern kitchen with shaker style cupboards and quartz worktops, integrated dishwasher and fridge/freezer, space and plumbing for washing machine. The main feature of apartment is the 19ft lounge with dual aspect and access the balcony.