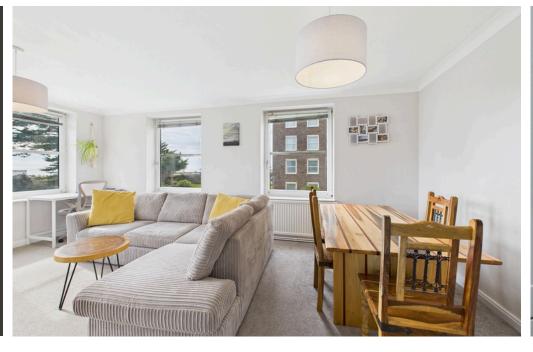

## **INTERNAL**

Offering spacious internal accommodation with a modern feel, the property is located on the first floor which is accessed by a communal lift or stairwell. The flat is positioned at the front of the block so benefits from a dual Southerly/Westerly aspect to the lounge. The flat has a generous hallway with storage cupboards and leads to all rooms, separate W.C, newly fitted bathroom with p shaped bath, electric shower and glass screen, two double bedrooms, modern kitchen with shaker style cupboards and quartz worktops, integrated dishwasher and fridge/freezer, space and plumbing for washing machine. The main feature of apartment is the 19ft lounge with dual aspect and access the balcony.