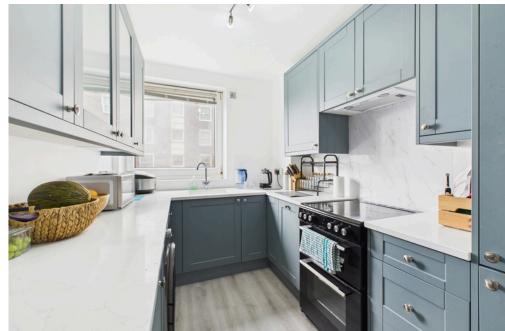

## **INTERNAL**

Offering spacious internal accommodation with a modern feel, the property is located on the first floor which is accessed by a communal lift or stairwell. The flat is positioned at the front of the block so benefits from a dual Southerly/Westerly aspect to the lounge. The flat has a generous hallway with storage cupboards and leads to all rooms, separate W.C, newly fitted bathroom with p shaped bath, electric shower and glass screen, two double bedrooms, modern kitchen with shaker style cupboards and quartz worktops, integrated dishwasher and fridge/freezer, space and plumbing for washing machine. The main feature of apartment is the 19ft lounge with dual aspect and access the balcony.