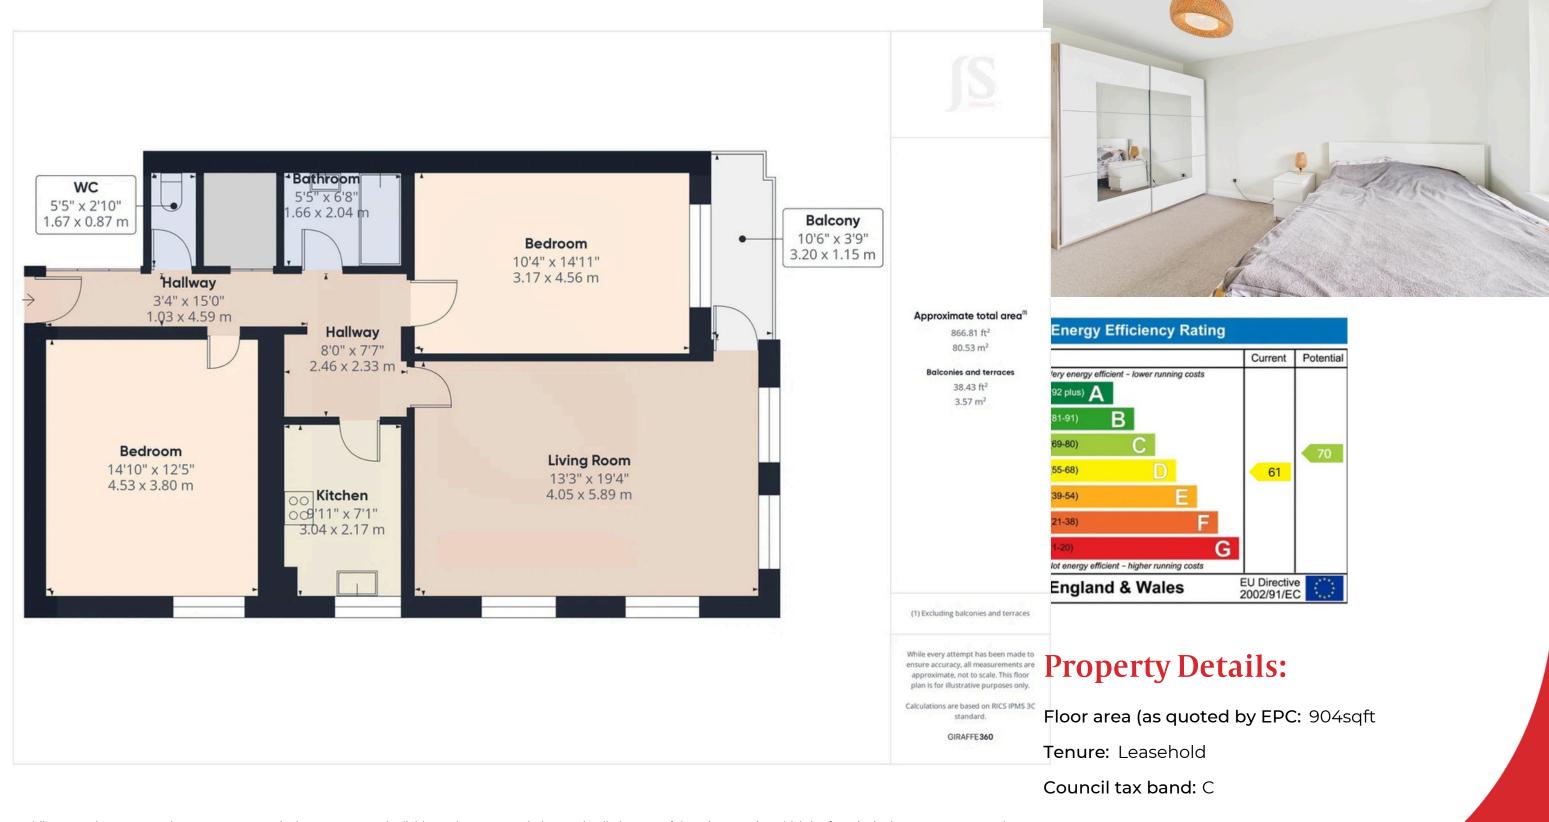

2 Bedrooms

1 Bathrooms

1 Reception Rooms

## **INTERNAL**

Offering spacious internal accommodation with a modern feel, the property is located on the first floor which is accessed by a communal lift or stairwell. The flat is positioned at the front of the block so benefits from a dual Southerly/Westerly aspect to the lounge. The flat has a generous hallway with storage cupboards and leads to all rooms, separate W.C, newly fitted bathroom with p shaped bath, electric shower and glass screen, two double bedrooms, modern kitchen with shaker style cupboards and quartz worktops, integrated dishwasher and fridge/freezer, space and plumbing for washing machine. The main feature of apartment is the 19ft lounge with dual aspect and access the balcony.

## **TENURE**

Leasehold - 167 yrs remaining Service Charges - £3400 PA to include Heating & Hot Water Ground Rent - £87 PA COUNCIL TAX BAND