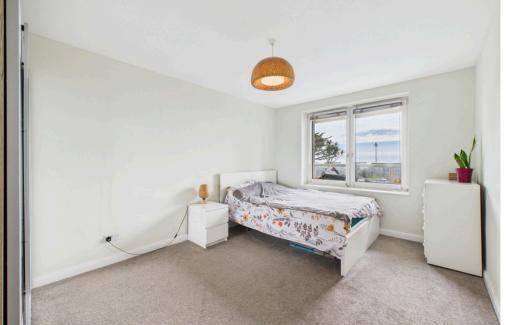

## **INTERNAL**

Offering spacious internal accommodation with a modern feel, the property is located on the first floor which is accessed by a communal lift or stairwell. The flat is positioned at the front of the block so benefits from a dual Southerly/Westerly aspect to the lounge. The flat has a generous hallway with storage cupboards and leads to all rooms, separate W.C, newly fitted bathroom with p shaped bath, electric shower and glass screen, two double bedrooms, modern kitchen with shaker style cupboards and quartz worktops, integrated dishwasher and fridge/freezer, space and plumbing for washing machine. The main feature of apartment is the 19ft lounge with dual aspect and access the balcony.