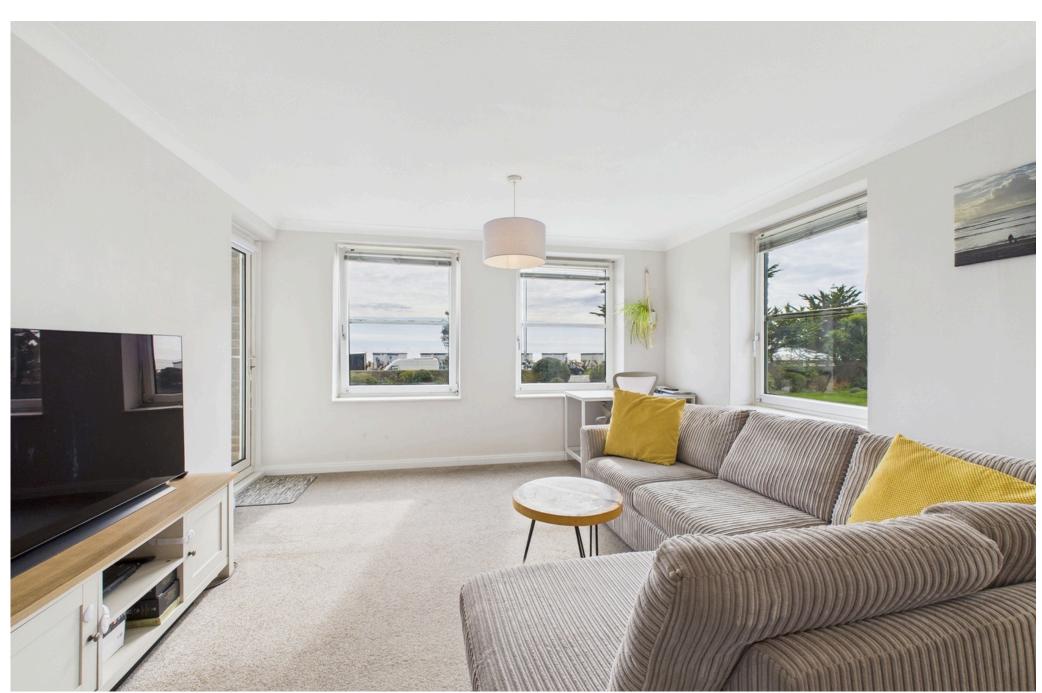

## **INTERNAL**

Offering spacious internal accommodation with a modern feel, the property is located on the first floor which is accessed by a communal lift or stairwell. The flat is positioned at the front of the block so benefits from a dual Southerly/Westerly aspect to the lounge. The flat has a generous hallway with storage cupboards and leads to all rooms, separate W.C, newly fitted bathroom with p shaped bath, electric shower and glass screen, two double bedrooms, modern kitchen with shaker style cupboards and quartz worktops, integrated dishwasher and fridge/freezer, space and plumbing for washing machine. The main feature of apartment is the 19ft lounge with dual aspect and access the balcony.

## **EXTERNAL**

The property features a south facing balcony with spectacular sea views, perfect for enjoying sunny evenings or a morning coffee and embracing the seaside lifestyle. There are well tended communal gardens throughout the grounds surrounding the building with an array of communal parking spaces.