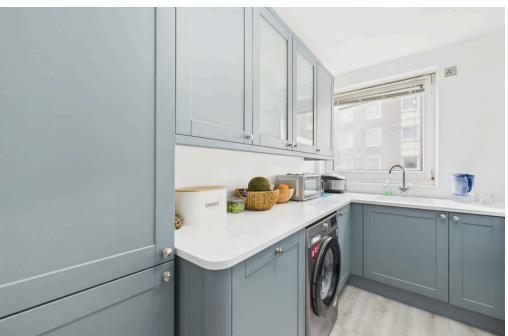

## **INTERNAL**

Offering spacious internal accommodation with a modern feel, the property is located on the first floor which is accessed by a communal lift or stairwell. The flat is positioned at the front of the block so benefits from a dual Southerly/Westerly aspect to the lounge. The flat has a generous hallway with storage cupboards and leads to all rooms, separate W.C, newly fitted bathroom with p shaped bath, electric shower and glass screen, two double bedrooms, modern kitchen with shaker style cupboards and quartz worktops, integrated dishwasher and fridge/freezer, space and plumbing for washing machine. The main feature of apartment is the 19ft lounge with dual aspect and access the balcony.