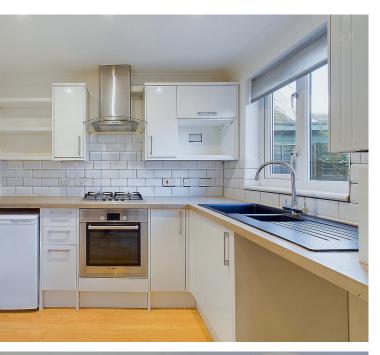

### **INTERNAL**

Front door leading into an inviting internal porch. providing access to a ground-floor WC and a door leading into the spacious open-plan lounge/dining room. A seamless opening connects to the modern kitchen, which is equipped with sleek white wall and base units, a built-in oven, a sink with a drainer, and ample space for appliances. Double doors from the dining area open onto the rear garden, while an under-stairs storage cupboard offers practical space for everyday items. On the first floor, you'll find access to an airing cupboard and both bedrooms, each benefiting from built-in wardrobes with stylish bi-fold doors. The contemporary shower room is fitted with a walk-in shower, complete with a glass screen, a heated mirror, storage and a wash hand basin, and a WC, providing a sleek and functional space. The property benefits from the loft being boarded for additional storage and a recently fitted gas fired combi boiler with Hive heating controls.