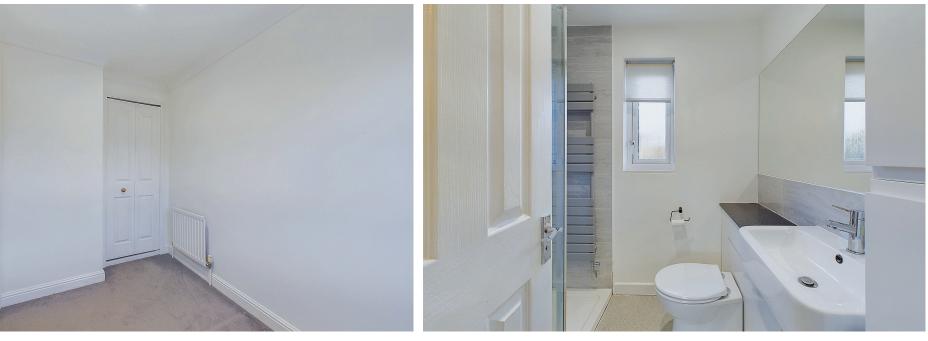

### **INTERNAL**

Front door leading into an inviting internal porch. providing access to a ground-floor WC and a door leading into the spacious open-plan lounge/dining room. A seamless opening connects to the modern kitchen, which is equipped with sleek white wall and base units, a built-in oven, a sink with a drainer, and ample space for appliances. Double doors from the dining area open onto the rear garden, while an under-stairs storage cupboard offers practical space for everyday items. On the first floor, you'll find access to an airing cupboard and both bedrooms, each benefiting from built-in wardrobes with stylish bi-fold doors. The contemporary shower room is fitted with a walk-in shower, complete with a glass screen, a heated mirror, storage and a wash hand basin, and a WC, providing a sleek and functional space. The property benefits from the loft being boarded for additional storage and a recently fitted gas fired combi boiler with Hive heating controls.