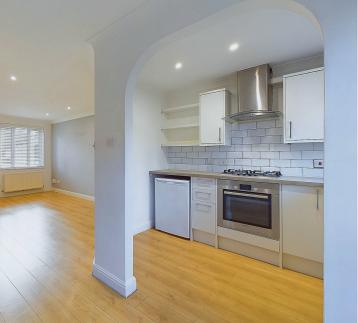

### **INTERNAL**

Front door leading into an inviting internal porch. providing access to a ground-floor WC and a door leading into the spacious open-plan lounge/dining room. A seamless opening connects to the modern kitchen, which is equipped with sleek white wall and base units, a built-in oven, a sink with a drainer, and ample space for appliances. Double doors from the dining area open onto the rear garden, while an under-stairs storage cupboard offers practical space for everyday items. On the first floor, you'll find access to an airing cupboard and both bedrooms, each benefiting from built-in wardrobes with stylish bi-fold doors. The contemporary shower room is fitted with a walk-in shower, complete with a glass screen, a heated mirror, storage and a wash hand basin, and a WC, providing a sleek and functional space. The property benefits from the loft being boarded for additional storage and a recently fitted gas fired combi boiler with Hive heating controls.