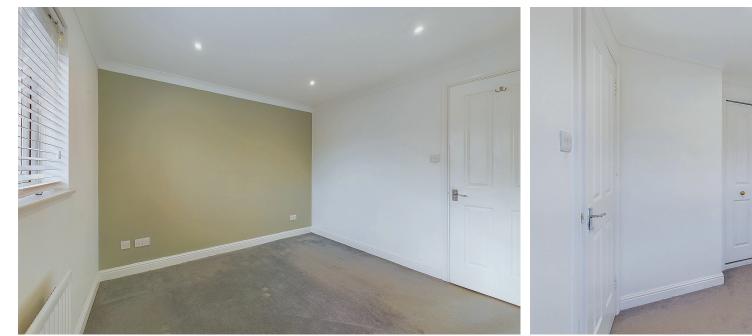

### **INTERNAL**

Front door leading into an inviting internal porch. providing access to a ground-floor WC and a door leading into the spacious open-plan lounge/dining room. A seamless opening connects to the modern kitchen, which is equipped with sleek white wall and base units, a built-in oven, a sink with a drainer, and ample space for appliances. Double doors from the dining area open onto the rear garden, while an under-stairs storage cupboard offers practical space for everyday items. On the first floor, you'll find access to an airing cupboard and both bedrooms, each benefiting from built-in wardrobes with stylish bi-fold doors. The contemporary shower room is fitted with a walk-in shower, complete with a glass screen, a heated mirror, storage and a wash hand basin, and a WC, providing a sleek and functional space. The property benefits from the loft being boarded for additional storage and a recently fitted gas fired combi boiler with Hive heating controls.