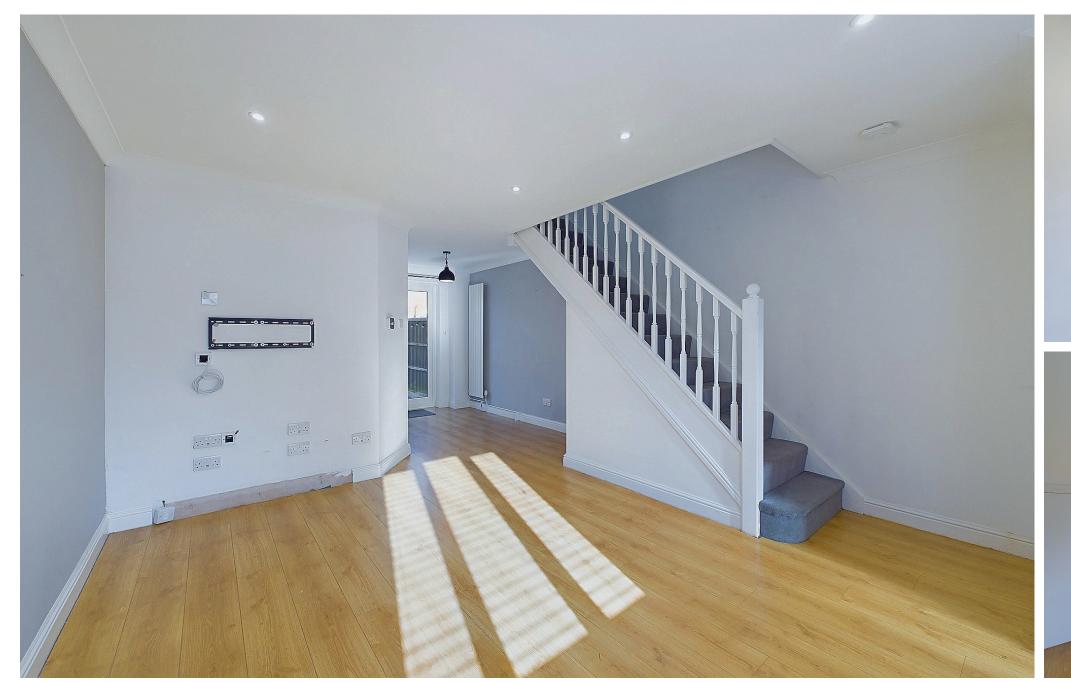

### **INTERNAL**

Front door leading into an inviting internal porch. providing access to a ground-floor WC and a door leading into the spacious open-plan lounge/dining room. A seamless opening connects to the modern kitchen, which is equipped with sleek white wall and base units, a built-in oven, a sink with a drainer, and ample space for appliances. Double doors from the dining area open onto the rear garden, while an under-stairs storage cupboard offers practical space for everyday items. On the first floor, you'll find access to an airing cupboard and both bedrooms, each benefiting from built-in wardrobes with stylish bi-fold doors. The contemporary shower room is fitted with a walk-in shower, complete with a glass screen, a heated mirror, storage and a wash hand basin, and a WC, providing a sleek and functional space. The property benefits from the loft being boarded for additional storage and a recently fitted gas fired combi boiler with Hive heating controls.