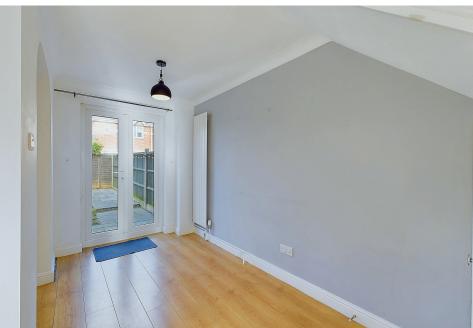

### **INTERNAL**

Front door leading into an inviting internal porch. providing access to a ground-floor WC and a door leading into the spacious open-plan lounge/dining room. A seamless opening connects to the modern kitchen, which is equipped with sleek white wall and base units, a built-in oven, a sink with a drainer, and ample space for appliances. Double doors from the dining area open onto the rear garden, while an under-stairs storage cupboard offers practical space for everyday items. On the first floor, you'll find access to an airing cupboard and both bedrooms, each benefiting from built-in wardrobes with stylish bi-fold doors. The contemporary shower room is fitted with a walk-in shower, complete with a glass screen, a heated mirror, storage and a wash hand basin, and a WC, providing a sleek and functional space. The property benefits from the loft being boarded for additional storage and a recently fitted gas fired combi boiler with Hive heating controls.