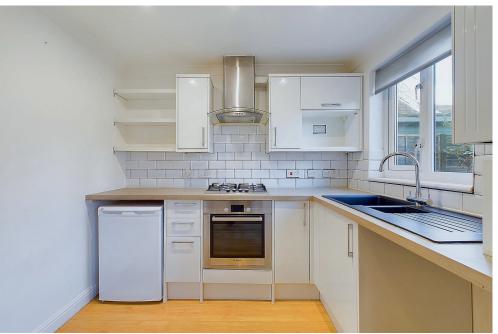

### **INTERNAL**

Front door leading into an inviting internal porch. providing access to a ground-floor WC and a door leading into the spacious open-plan lounge/dining room. A seamless opening connects to the modern kitchen, which is equipped with sleek white wall and base units, a built-in oven, a sink with a drainer, and ample space for appliances. Double doors from the dining area open onto the rear garden, while an under-stairs storage cupboard offers practical space for everyday items. On the first floor, you'll find access to an airing cupboard and both bedrooms, each benefiting from built-in wardrobes with stylish bi-fold doors. The contemporary shower room is fitted with a walk-in shower, complete with a glass screen, a heated mirror, storage and a wash hand basin, and a WC, providing a sleek and functional space. The property benefits from the loft being boarded for additional storage and a recently fitted gas fired combi boiler with Hive heating controls.