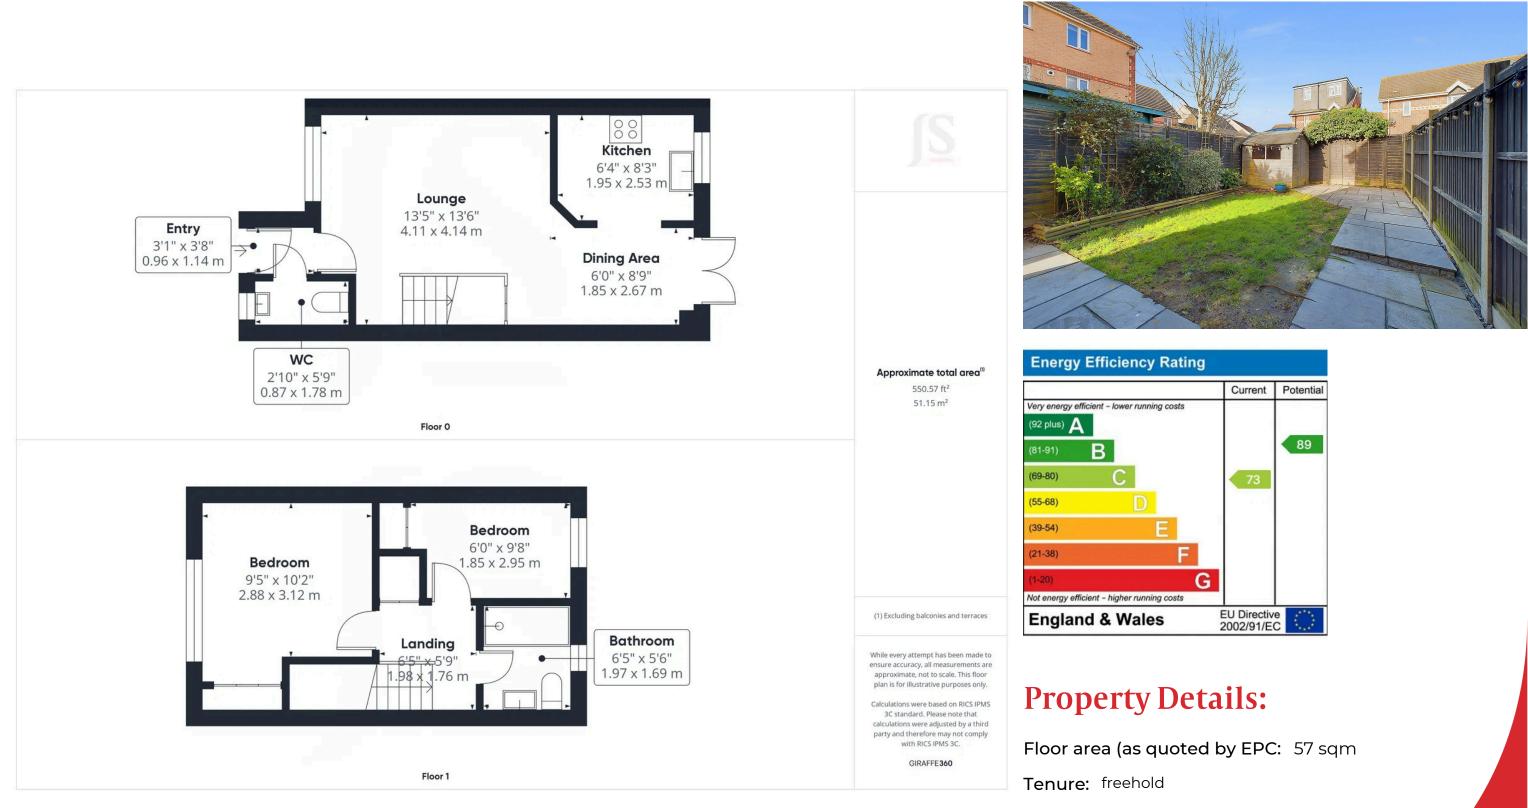

### **INTERNAL**

Front door leading into an inviting internal porch. providing access to a ground-floor WC and a door leading into the spacious open-plan lounge/dining room. A seamless opening connects to the modern kitchen, which is equipped with sleek white wall and base units, a built-in oven, a sink with a drainer, and ample space for appliances. Double doors from the dining area open onto the rear garden, while an under-stairs storage cupboard offers practical space for everyday items. On the first floor, you'll find access to an airing cupboard and both bedrooms, each benefiting from built-in wardrobes with stylish bi-fold doors. The contemporary shower room is fitted with a walk-in shower, complete with a glass screen, a heated mirror, storage and a wash hand basin, and a WC, providing a sleek and functional space. The property benefits from the loft being boarded for additional storage and a recently fitted gas fired combi boiler with Hive heating controls.

#### **EXTERNAL**

To the front, the property benefits from ample off-road parking for multiple vehicles and a section laid to lawn. A gated side access provides added convenience, leading to the rear garden. The spacious garden is primarily laid to lawn, complemented by a patio area, ideal for outdoor dining and relaxation. A timber shed offers additional storage and also benefits from power which offers space for additional fridge/ freezer and tumble dryer, making this outdoor space both practical and inviting.