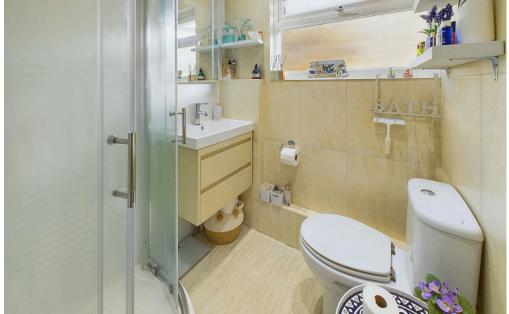

#### **INTERNAL**

Front door leading into the entrance with access to all ground floor rooms and stairs leading up to the loft room. The property offers two bedrooms with the primary bedroom benefitting from a walk in wardrobe. The shower room comprises of corner shower, wash hand basin with storage and WC. The kitchen offers modern wall units with built in oven, gas hob, space for washing machine, space for fridge/ freezer, sink, drainer and breakfast bar. The lounge is located to the rear and opens up to the sun room which overlooks the rear garden.