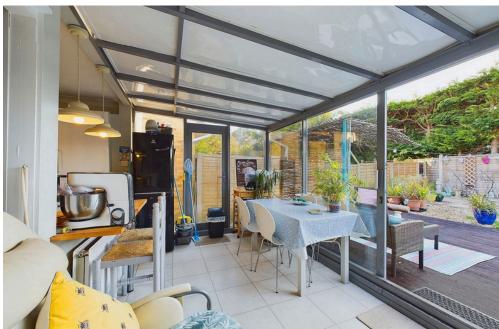

#### **INTERNAL**

Front door leading into the entrance with access to all ground floor rooms and stairs leading up to the loft room. The property offers two bedrooms with the primary bedroom benefitting from a walk in wardrobe. The shower room comprises of corner shower, wash hand basin with storage and WC. The kitchen offers modern wall units with built in oven, gas hob, space for washing machine, space for fridge/ freezer, sink, drainer and breakfast bar. The lounge is located to the rear and opens up to the sun room which overlooks the rear garden.