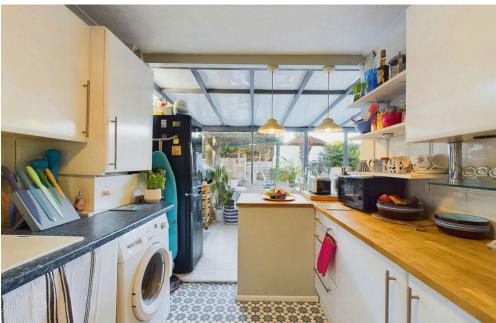

#### **INTERNAL**

Front door leading into the entrance with access to all ground floor rooms and stairs leading up to the loft room. The property offers two bedrooms with the primary bedroom benefitting from a walk in wardrobe. The shower room comprises of corner shower, wash hand basin with storage and WC. The kitchen offers modern wall units with built in oven, gas hob, space for washing machine, space for fridge/ freezer, sink, drainer and breakfast bar. The lounge is located to the rear and opens up to the sun room which overlooks the rear garden.