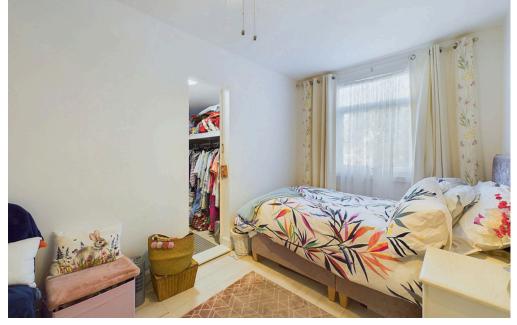

#### **INTERNAL**

Front door leading into the entrance with access to all ground floor rooms and stairs leading up to the loft room. The property offers two bedrooms with the primary bedroom benefitting from a walk in wardrobe. The shower room comprises of corner shower, wash hand basin with storage and WC. The kitchen offers modern wall units with built in oven, gas hob, space for washing machine, space for fridge/ freezer, sink, drainer and breakfast bar. The lounge is located to the rear and opens up to the sun room which overlooks the rear garden.