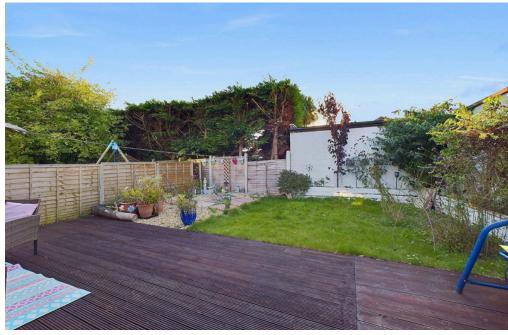

### **EXTERNAL**

To the front of the property it has been laid to hardstanding providing off road parking. The rear garden has been laid to lawn with a decked area and section laid to shingle.