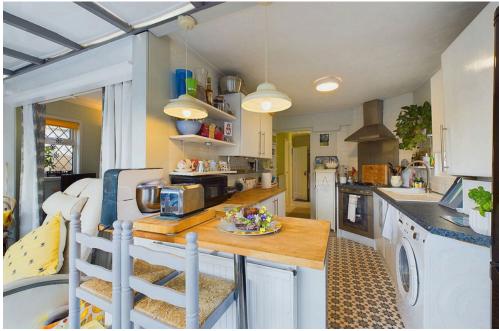

#### **INTERNAL**

Front door leading into the entrance with access to all ground floor rooms and stairs leading up to the loft room. The property offers two bedrooms with the primary bedroom benefitting from a walk in wardrobe. The shower room comprises of corner shower, wash hand basin with storage and WC. The kitchen offers modern wall units with built in oven, gas hob, space for washing machine, space for fridge/ freezer, sink, drainer and breakfast bar. The lounge is located to the rear and opens up to the sun room which overlooks the rear garden.