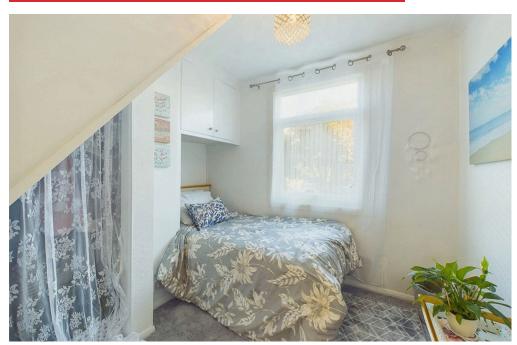

#### **INTERNAL**

Front door leading into the entrance with access to all ground floor rooms and stairs leading up to the loft room. The property offers two bedrooms with the primary bedroom benefitting from a walk in wardrobe. The shower room comprises of corner shower, wash hand basin with storage and WC. The kitchen offers modern wall units with built in oven, gas hob, space for washing machine, space for fridge/ freezer, sink, drainer and breakfast bar. The lounge is located to the rear and opens up to the sun room which overlooks the rear garden.