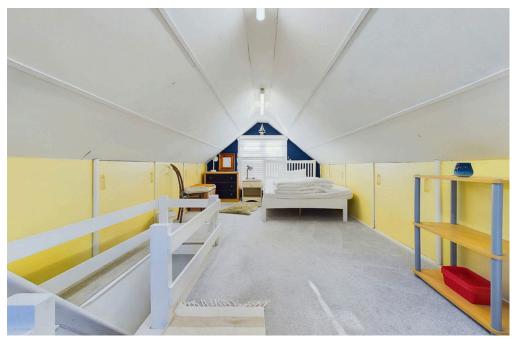

#### **INTERNAL**

Front door leading into the entrance with access to all ground floor rooms and stairs leading up to the loft room. The property offers two bedrooms with the primary bedroom benefitting from a walk in wardrobe. The shower room comprises of corner shower, wash hand basin with storage and WC. The kitchen offers modern wall units with built in oven, gas hob, space for washing machine, space for fridge/ freezer, sink, drainer and breakfast bar. The lounge is located to the rear and opens up to the sun room which overlooks the rear garden.