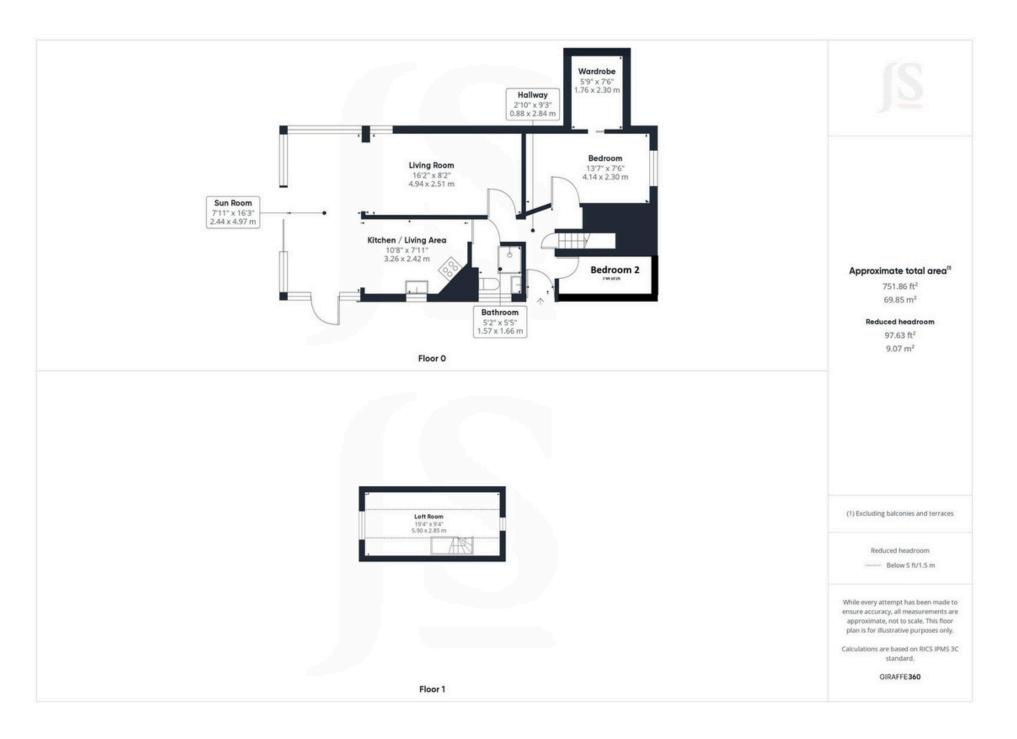

#### **INTERNAL**

Front door leading into the entrance with access to all ground floor rooms and stairs leading up to the loft room. The property offers two bedrooms with the primary bedroom benefitting from a walk in wardrobe. The shower room comprises of corner shower, wash hand basin with storage and WC. The kitchen offers modern wall units with built in oven, gas hob, space for washing machine, space for fridge/ freezer, sink, drainer and breakfast bar. The lounge is located to the rear and opens up to the sun room which overlooks the rear garden.

# **Property Details:**

Floor area (as quoted by EPC: 123 sqm

Tenure: Freehold

Council tax band: D

Whilst we endeavour to make our property particulars accurate and reliable, we have not carried out a detailed survey. If there is any point which is of particular importance to you, please contact the offi ce and we will be pleased to check the information for you, particularly if you are contemplating travelling some distance. Whilst every effort has been made to ensure that any fl oorplans are correct and drawn as accurately as possible, they are to be used for layout and identifi cation purposes only and are not drawn to scale. The services, where applicable, including electrical equipment and other appliances have not been tested and no warranty can be given that they are in working order, even where described in these particulars. Carpets, curtains, furnishings, gas fi res, electrical goods/ fi ttings or other fi xtures, unless expressly mentioned, are not necessarily included with the property.