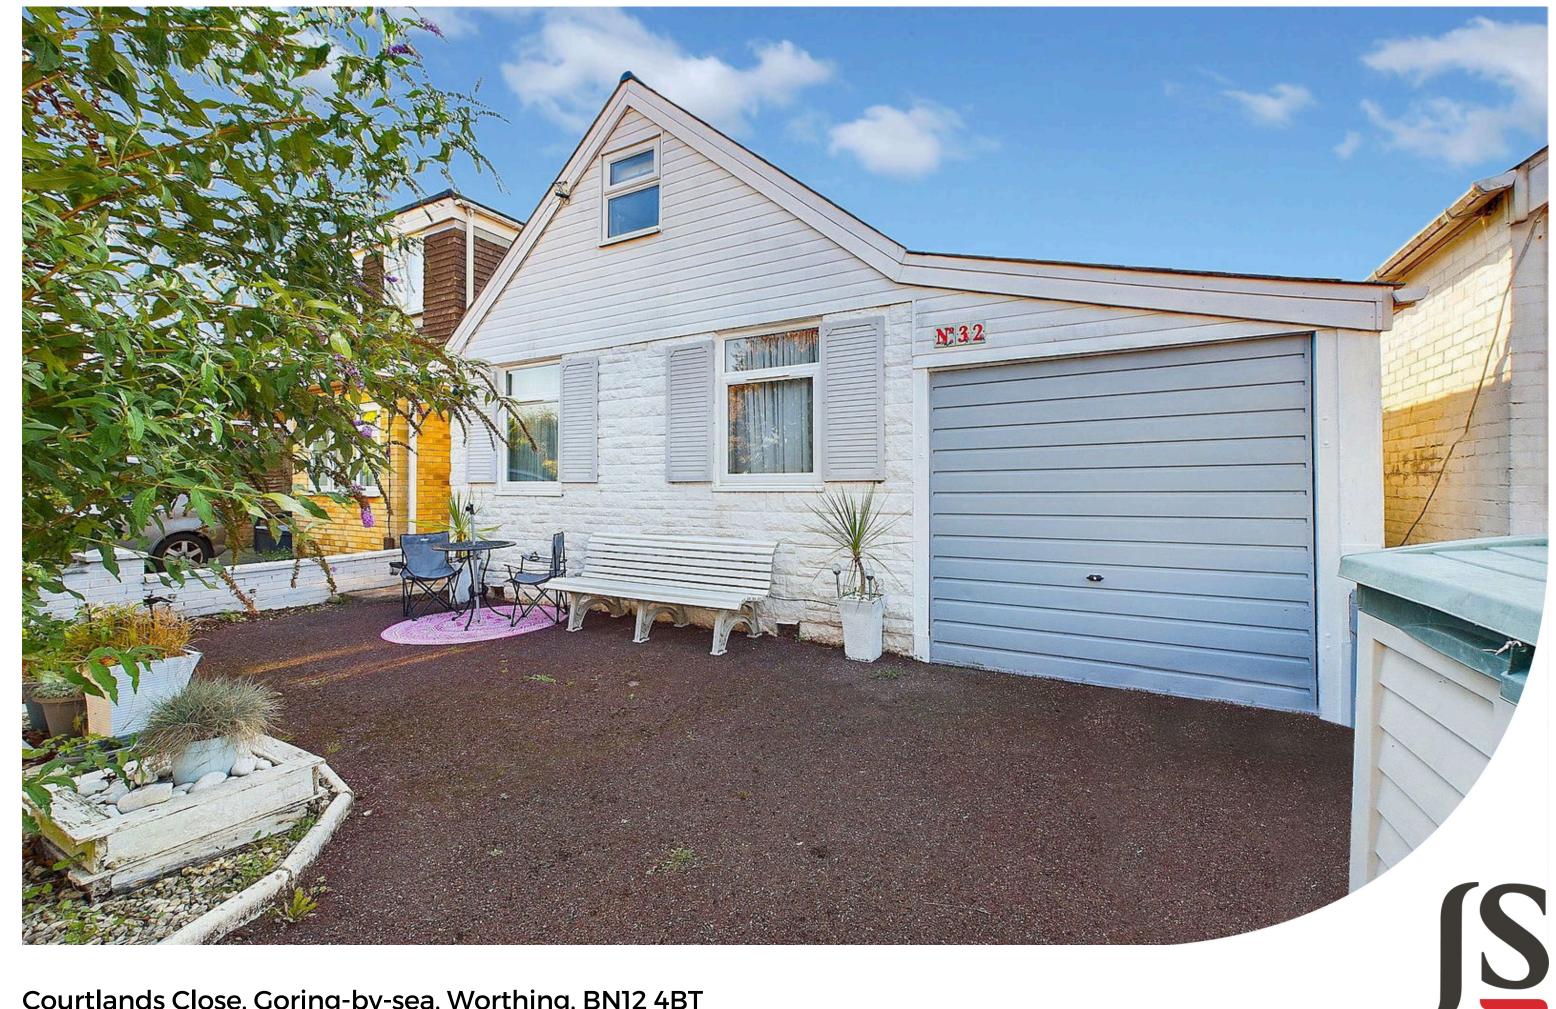

Jacobs | Steel

Courtlands Close, Goring-by-sea, Worthing, BN12 4BT

Guide Price £465,000

We are pleased to offer a detached, chalet bungalow. The property offers two bedrooms, loft/ hobby room, shower room, lounge, fitted kitchen and large sun room. The property also benefits from a west facing rear garden, off road parking, garage and being within close walking distance to Goring Seafront.

## **Key Features**

- Detached Chalet Bungalow
- Two Bedrooms
- Loft Hobby Room
- Shower Room
- Lounge
- West Facing Rear Garden
- Close To Goring Seafront
- Garage & Off Road Parking
- Sun Room
- Quiet Cul De Sac

### **EXTERNAL**

To the front of the property it has been laid to hardstanding providing off road parking. The rear garden has been laid to lawn with a decked area and section laid to shingle.