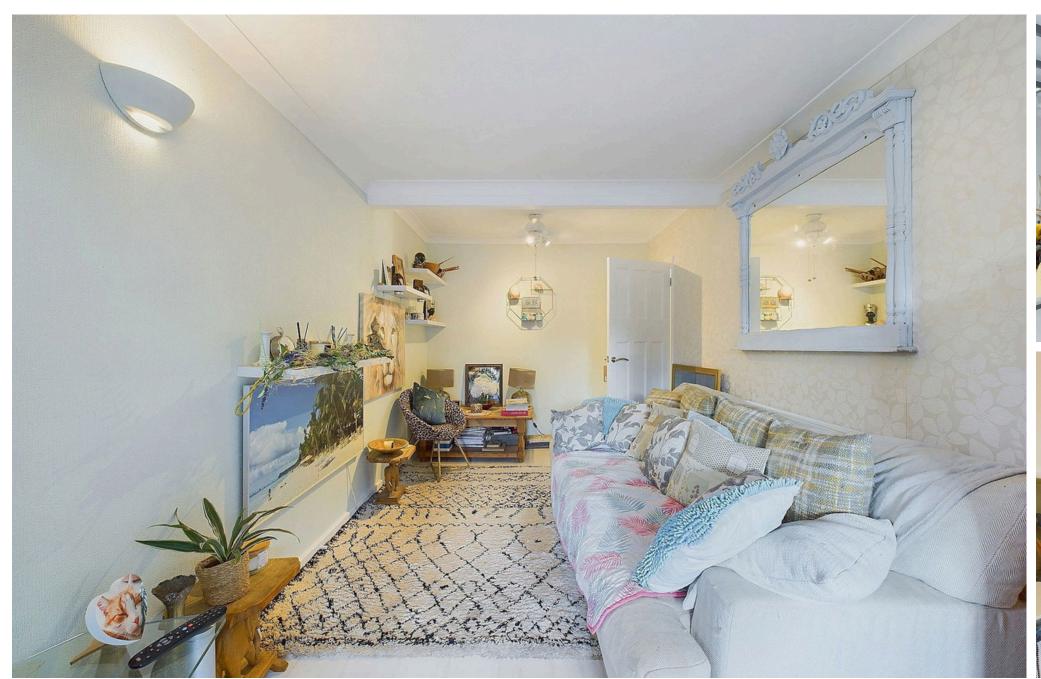

#### **INTERNAL**

Front door leading into the entrance with access to all ground floor rooms and stairs leading up to the loft room. The property offers two bedrooms with the primary bedroom benefitting from a walk in wardrobe. The shower room comprises of corner shower, wash hand basin with storage and WC. The kitchen offers modern wall units with built in oven, gas hob, space for washing machine, space for fridge/ freezer, sink, drainer and breakfast bar. The lounge is located to the rear and opens up to the sun room which overlooks the rear garden.