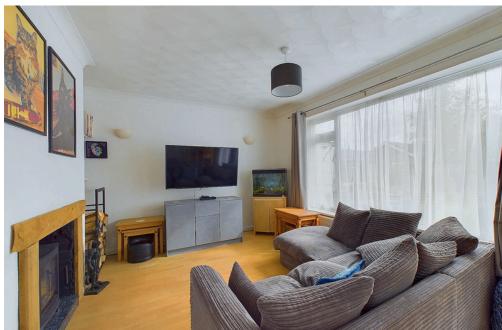

#### INTERNAL

Front door leading into the entrance hall with access to all rooms and storage cupboard. The lounge/ dining room is located to the rear and offers a door leading out to the sun room. The fitted kitchen features wall and base units with built in eye level oven, sink, space for washing machine, integrated dishwasher, integrated fridge with three drawer freezer, built in microwave, gas hob and door leading out to the side. There are three bedrooms located to the front of the property. The modern fitted bathroom offers shower cubicle, bath, wash hand basin with storage and WC.