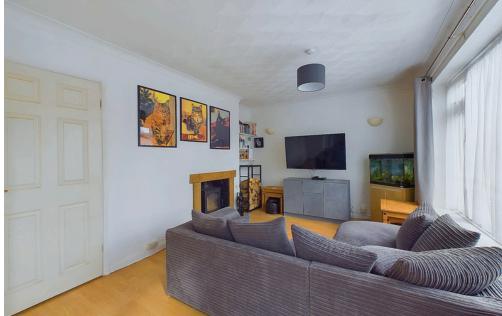

#### INTERNAL

Front door leading into the entrance hall with access to all rooms and storage cupboard. The lounge/ dining room is located to the rear and offers a door leading out to the sun room. The fitted kitchen features wall and base units with built in eye level oven, sink, space for washing machine, integrated dishwasher, integrated fridge with three drawer freezer, built in microwave, gas hob and door leading out to the side. There are three bedrooms located to the front of the property. The modern fitted bathroom offers shower cubicle, bath, wash hand basin with storage and WC.