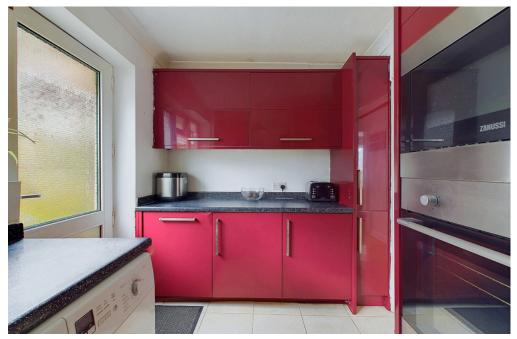

#### INTERNAL

Front door leading into the entrance hall with access to all rooms and storage cupboard. The lounge/ dining room is located to the rear and offers a door leading out to the sun room. The fitted kitchen features wall and base units with built in eye level oven, sink, space for washing machine, integrated dishwasher, integrated fridge with three drawer freezer, built in microwave, gas hob and door leading out to the side. There are three bedrooms located to the front of the property. The modern fitted bathroom offers shower cubicle, bath, wash hand basin with storage and WC.