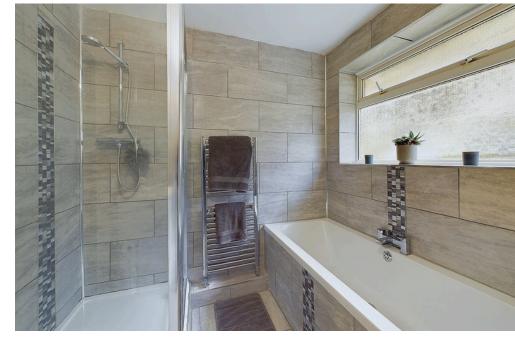

#### INTERNAL

Front door leading into the entrance hall with access to all rooms and storage cupboard. The lounge/ dining room is located to the rear and offers a door leading out to the sun room. The fitted kitchen features wall and base units with built in eye level oven, sink, space for washing machine, integrated dishwasher, integrated fridge with three drawer freezer, built in microwave, gas hob and door leading out to the side. There are three bedrooms located to the front of the property. The modern fitted bathroom offers shower cubicle, bath, wash hand basin with storage and WC.