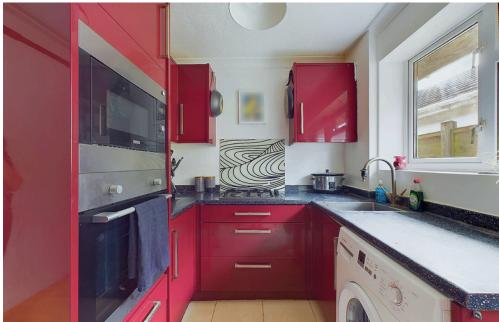

#### INTERNAL

Front door leading into the entrance hall with access to all rooms and storage cupboard. The lounge/ dining room is located to the rear and offers a door leading out to the sun room. The fitted kitchen features wall and base units with built in eye level oven, sink, space for washing machine, integrated dishwasher, integrated fridge with three drawer freezer, built in microwave, gas hob and door leading out to the side. There are three bedrooms located to the front of the property. The modern fitted bathroom offers shower cubicle, bath, wash hand basin with storage and WC.