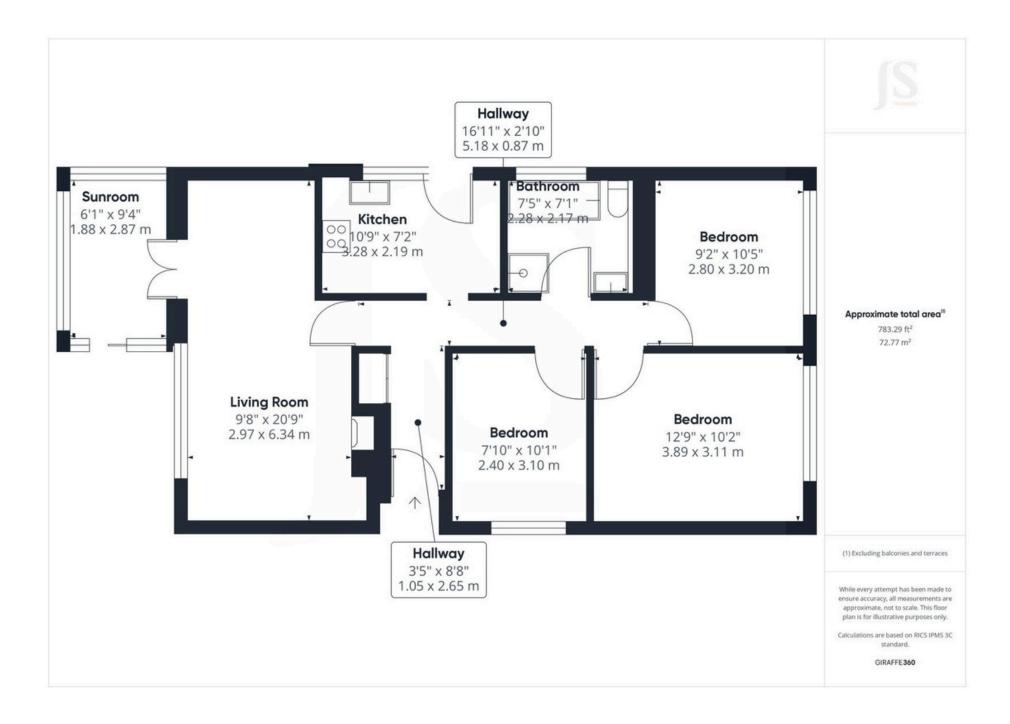

#### INTERNAL

Front door leading into the entrance hall with access to all rooms and storage cupboard. The lounge/ dining room is located to the rear and offers a door leading out to the sun room. The fitted kitchen features wall and base units with built in eye level oven, sink, space for washing machine, integrated dishwasher, integrated fridge with three drawer freezer, built in microwave, gas hob and door leading out to the side. There are three bedrooms located to the front of the property. The modern fitted bathroom offers shower cubicle, bath, wash hand basin with storage and WC.

## **EXTERNAL**

To the front of the property it has been laid to shingle providing plenty of off road parking for vehicles. Access to the garage via up and over door and gate leading to the side. The rear garden is south facing and has been laid to lawn, patio area, timber shed and door leading directly into the garage.

# **Property Details:**

Floor area (as quoted by EPC: 72 sqm

Tenure: freehold

Council tax band: D

Whilst we endeavour to make our property particulars accurate and reliable, we have not carried out a detailed survey. If there is any point which is of particular importance to you, please contact the offi ce and we will be pleased to check the information for you, particularly if you are contemplating travelling some distance. Whilst every effort has been made to ensure that any fl oorplans are correct and drawn as accurately as possible, they are to be used for layout and identifi cation purposes only and are not drawn to scale. The services, where applicable, including electrical equipment and other appliances have not been tested and no warranty can be given that they are in working order, even where described in these particulars. Carpets, curtains, furnishings, gas fi res, electrical goods/ fi ttings or other fi xtures, unless expressly mentioned, are not necessarily included with the property.