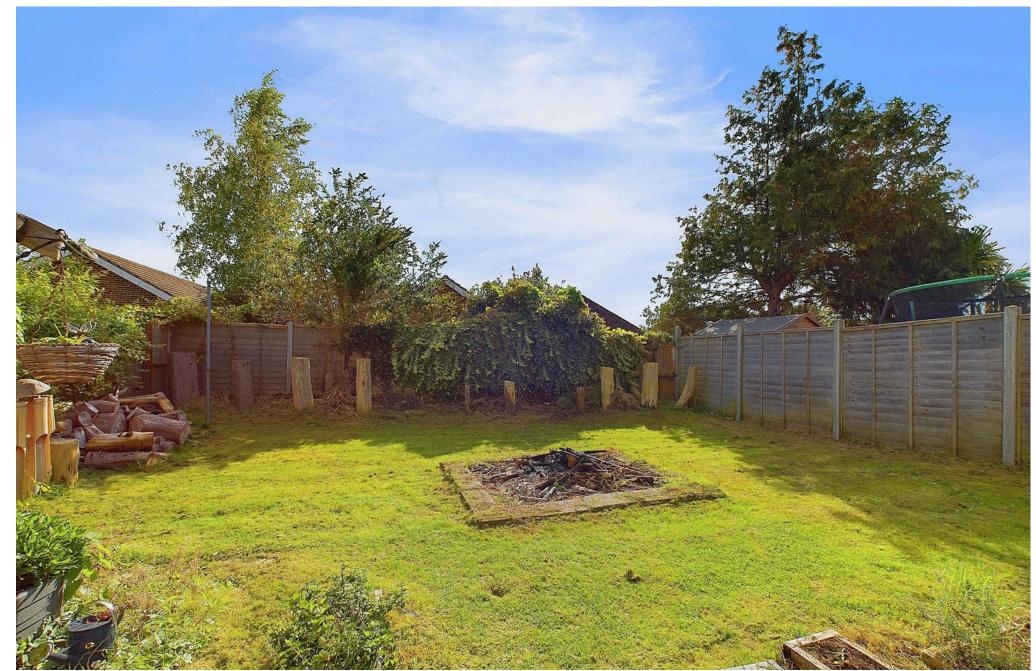

## **EXTERNAL**

To the front of the property it has been laid to shingle providing plenty of off road parking for vehicles. Access to the garage via up and over door and gate leading to the side. The rear garden is south facing and has been laid to lawn, patio area, timber shed and door leading directly into the garage.