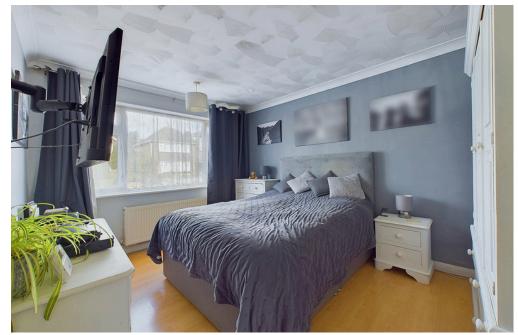

#### INTERNAL

Front door leading into the entrance hall with access to all rooms and storage cupboard. The lounge/ dining room is located to the rear and offers a door leading out to the sun room. The fitted kitchen features wall and base units with built in eye level oven, sink, space for washing machine, integrated dishwasher, integrated fridge with three drawer freezer, built in microwave, gas hob and door leading out to the side. There are three bedrooms located to the front of the property. The modern fitted bathroom offers shower cubicle, bath, wash hand basin with storage and WC.