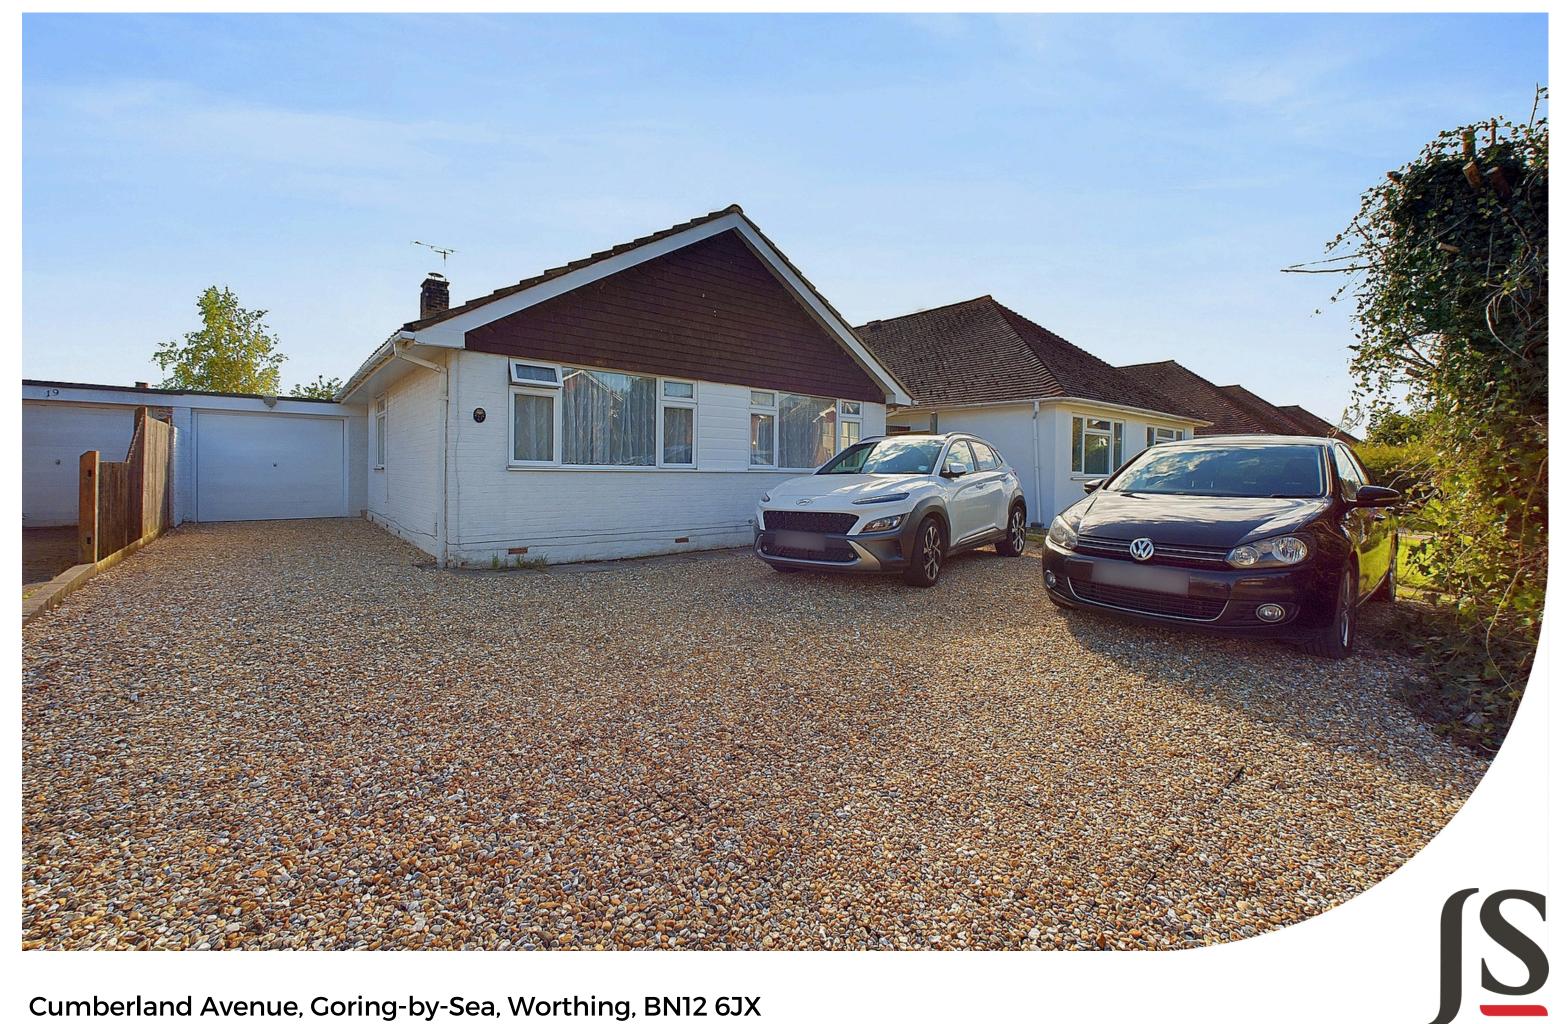

Jacobs | Steel

Cumberland Avenue, Goring-by-Sea, Worthing, BN12 6JX Asking Price of £390,000

We are pleased to offer a detached bungalow to the market. The property offers three bedrooms, lounge/ dining room, fitted kitchen, re fitted bathroom and sun room. The property offers off road parking for several vehicles, garage and south facing rear garden.

## **EXTERNAL**

To the front of the property it has been laid to shingle providing plenty of off road parking for vehicles. Access to the garage via up and over door and gate leading to the side. The rear garden is south facing and has been laid to lawn, patio area, timber shed and door leading directly into the garage.