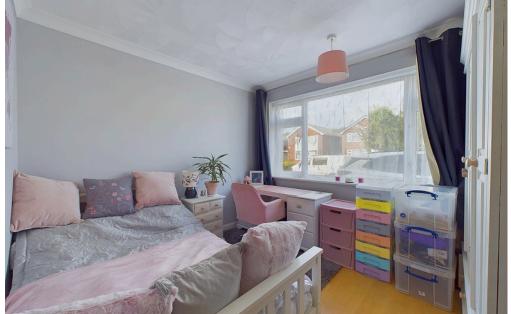

#### INTERNAL

Front door leading into the entrance hall with access to all rooms and storage cupboard. The lounge/ dining room is located to the rear and offers a door leading out to the sun room. The fitted kitchen features wall and base units with built in eye level oven, sink, space for washing machine, integrated dishwasher, integrated fridge with three drawer freezer, built in microwave, gas hob and door leading out to the side. There are three bedrooms located to the front of the property. The modern fitted bathroom offers shower cubicle, bath, wash hand basin with storage and WC.