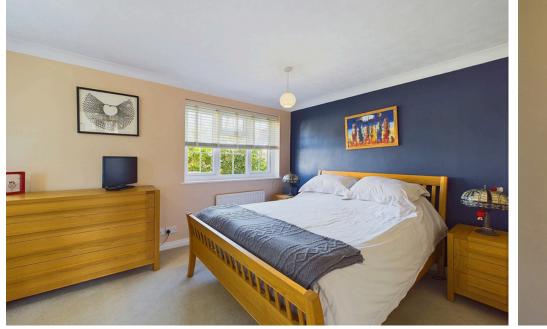

#### **INTERNAL**

Entry into the generous hallway offering access to all rooms, dual aspect lounge with wooden plank flooring and open fire, double French doors to side garden, through to dining room with matching floor, spacious downstairs W.C with toilet and sink, modern fitted kitchen with cream units and dark stone worktop, integrated appliances including gas hob and double oven, door to rear garden, utility room with internal access to double garage. On the first floor there is a spacious first floor landing with window and airing cupboard, access to large loft space. The master bedroom features a dressing area and fitted wardrobes with access to the fully tiled en-suite shower room with corner shower, W.C, sink and bidet. Two further double bedrooms and a generous fourth bedroom/study all serviced by a lovely family bathroom with shower over bath, toilet and sink.