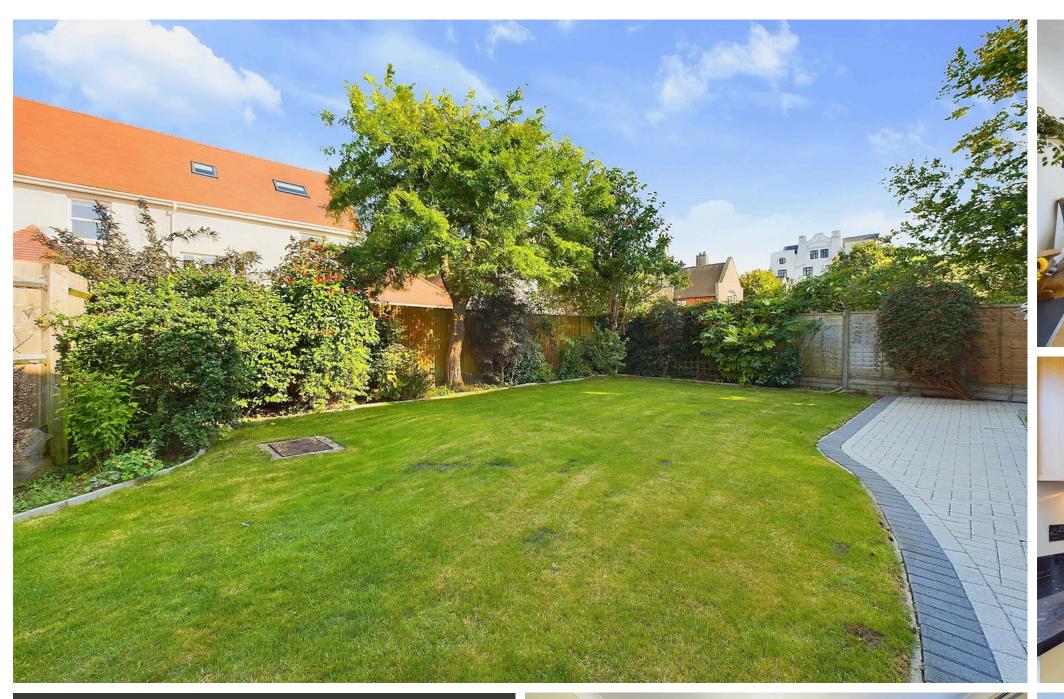

#### EXTERNAL

This beautiful property occupies an unusual plot nestled in a quiet residential area of favoured West Worthing and benefits from a wrap around garden which is currently split into two separate outside areas, the rear of the property boasts a particuarly large patio area with raised deck section perfect for soaking up the afternoon & evening sun, this area provides a fantastic entertainment space which would also be great for alfresco dining or a BBQ. There is also access to the garage and a timber shed. To the side of the property is a lovely lawned area which can be accessed from the lounge or via a double gate from the patio area, this garden features mature shrubs and borders and a block paved patio area.