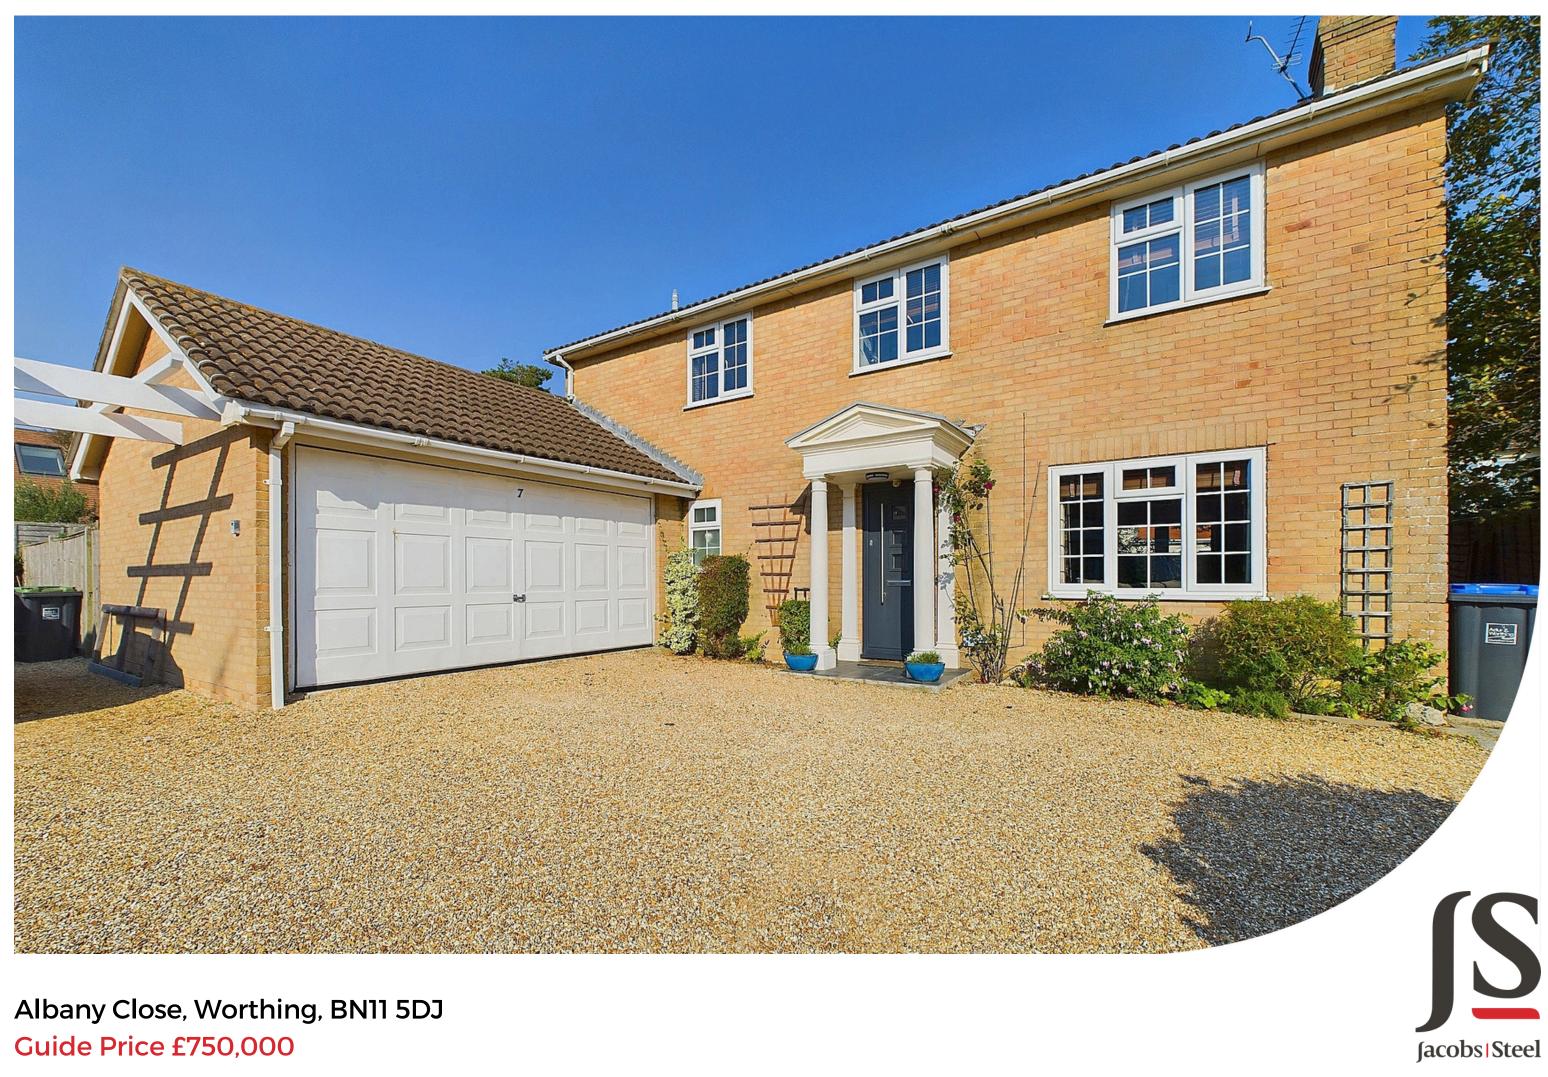

### **Key Features**

- Lovely Detached Home
- Four Bedrooms
- Two Reception Rooms
- Two Bathrooms
- Wrap Around Plot
- Favoured West Worthing
- Integral Double Garage
- Off Road Parking
- Large Loft Space
- Quiet Location

#### EXTERNAL

This beautiful property occupies an unusual plot nestled in a quiet residential area of favoured West Worthing and benefits from a wrap around garden which is currently split into two separate outside areas, the rear of the property boasts a particuarly large patio area with raised deck section perfect for soaking up the afternoon & evening sun, this area provides a fantastic entertainment space which would also be great for alfresco dining or a BBQ. There is also access to the garage and a timber shed. To the side of the property is a lovely lawned area which can be accessed from the lounge or via a double gate from the patio area, this garden features mature shrubs and borders and a block paved patio area.

#### LOCATION

Situated just off Hythe Road the property is ideally located being just off Hythe Road in a highly sought after position in West Worthing within 200 metres from Worthing Seafront. Local shops can be found at Heene Road and Goring Road, both of which are approximately half a mile away. Worthing Town Centre with its comprehensive shopping amenities, restaurants, pubs, cinemas, theatres and leisure facilities is within a mile. The nearest station is West Worthing which is less than a mile away and bus services run nearby on Grand Avenue.