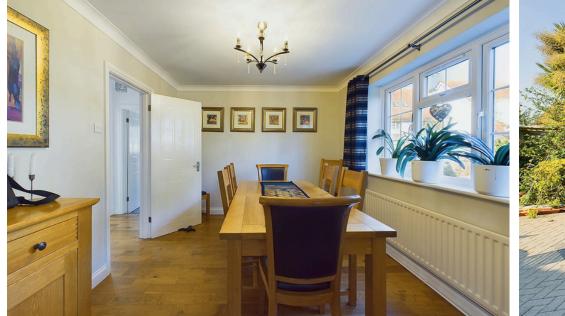

#### **INTERNAL**

Entry into the generous hallway offering access to all rooms, dual aspect lounge with wooden plank flooring and open fire, double French doors to side garden, through to dining room with matching floor, spacious downstairs W.C with toilet and sink, modern fitted kitchen with cream units and dark stone worktop, integrated appliances including gas hob and double oven, door to rear garden, utility room with internal access to double garage. On the first floor there is a spacious first floor landing with window and airing cupboard, access to large loft space. The master bedroom features a dressing area and fitted wardrobes with access to the fully tiled en-suite shower room with corner shower, W.C, sink and bidet. Two further double bedrooms and a generous fourth bedroom/study all serviced by a lovely family bathroom with shower over bath, toilet and sink.