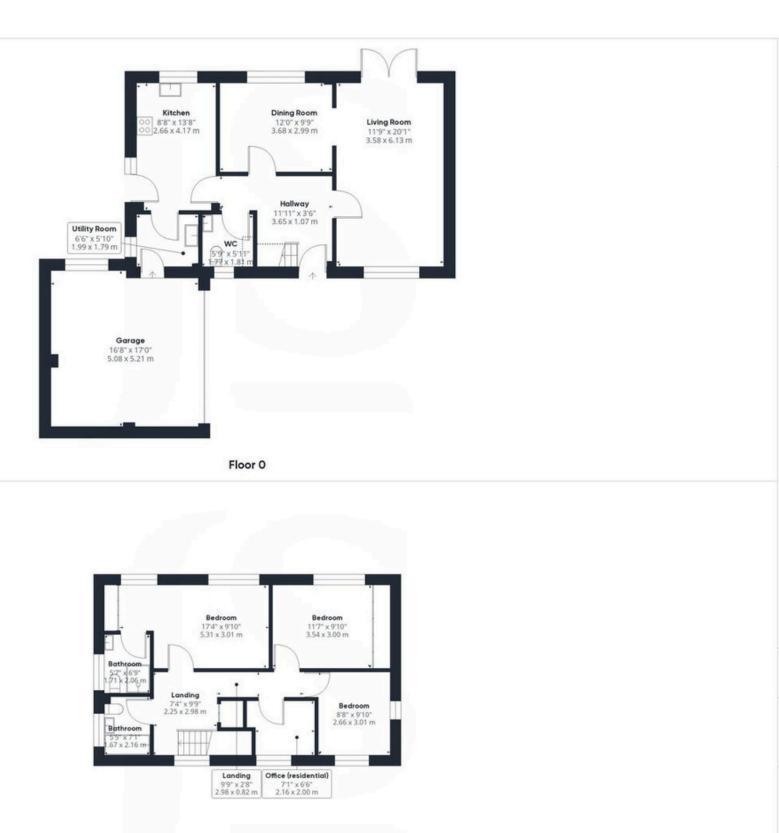

#### **INTERNAL**

Entry into the generous hallway offering access to all rooms, dual aspect lounge with wooden plank flooring and open fire, double French doors to side garden, through to dining room with matching floor, spacious downstairs W.C with toilet and sink, modern fitted kitchen with cream units and dark stone worktop, integrated appliances including gas hob and double oven, door to rear garden, utility room with internal access to double garage. On the first floor there is a spacious first floor landing with window and airing cupboard, access to large loft space. The master bedroom features a dressing area and fitted wardrobes with access to the fully tiled en-suite shower room with corner shower, W.C, sink and bidet. Two further double bedrooms and a generous fourth bedroom/study all serviced by a lovely family bathroom with shower over bath, toilet and sink.

#### EXTERNAL

This beautiful property occupies an unusual plot nestled in a quiet residential area of favoured West Worthing and benefits from a wrap around garden which is currently split into two separate outside areas, the rear of the property boasts a particuarly large patio area with raised deck section perfect for soaking up the afternoon & evening sun, this area provides a fantastic entertainment space which would also be great for alfresco dining or a BBQ. There is also access to the garage and a timber shed. To the side of the property is a lovely lawned area which can be accessed from the lounge or via a double gate from the patio area, this garden features mature shrubs and borders and a block paved patio area.