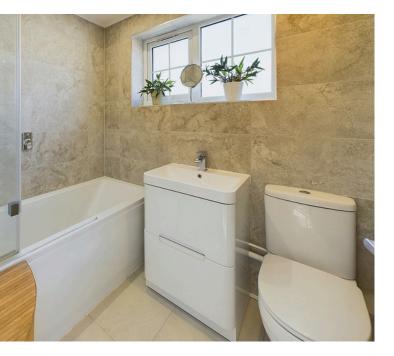

#### **INTERNAL**

Entry into the generous hallway offering access to all rooms, dual aspect lounge with wooden plank flooring and open fire, double French doors to side garden, through to dining room with matching floor, spacious downstairs W.C with toilet and sink, modern fitted kitchen with cream units and dark stone worktop, integrated appliances including gas hob and double oven, door to rear garden, utility room with internal access to double garage. On the first floor there is a spacious first floor landing with window and airing cupboard, access to large loft space. The master bedroom features a dressing area and fitted wardrobes with access to the fully tiled en-suite shower room with corner shower, W.C, sink and bidet. Two further double bedrooms and a generous fourth bedroom/study all serviced by a lovely family bathroom with shower over bath, toilet and sink.