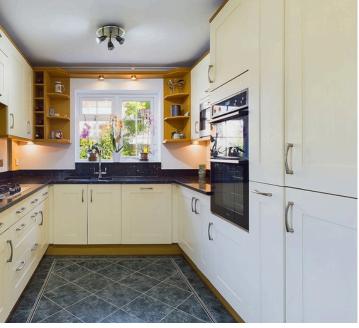

#### **INTERNAL**

Entry into the generous hallway offering access to all rooms, dual aspect lounge with wooden plank flooring and open fire, double French doors to side garden, through to dining room with matching floor, spacious downstairs W.C with toilet and sink, modern fitted kitchen with cream units and dark stone worktop, integrated appliances including gas hob and double oven, door to rear garden, utility room with internal access to double garage. On the first floor there is a spacious first floor landing with window and airing cupboard, access to large loft space. The master bedroom features a dressing area and fitted wardrobes with access to the fully tiled en-suite shower room with corner shower, W.C, sink and bidet. Two further double bedrooms and a generous fourth bedroom/study all serviced by a lovely family bathroom with shower over bath, toilet and sink.