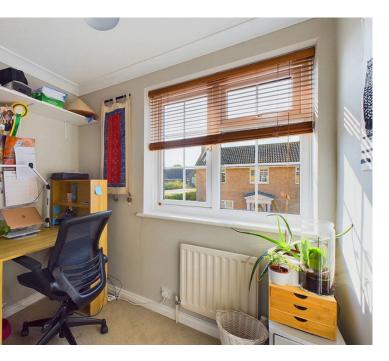

#### **INTERNAL**

Entry into the generous hallway offering access to all rooms, dual aspect lounge with wooden plank flooring and open fire, double French doors to side garden, through to dining room with matching floor, spacious downstairs W.C with toilet and sink, modern fitted kitchen with cream units and dark stone worktop, integrated appliances including gas hob and double oven, door to rear garden, utility room with internal access to double garage. On the first floor there is a spacious first floor landing with window and airing cupboard, access to large loft space. The master bedroom features a dressing area and fitted wardrobes with access to the fully tiled en-suite shower room with corner shower, W.C, sink and bidet. Two further double bedrooms and a generous fourth bedroom/study all serviced by a lovely family bathroom with shower over bath, toilet and sink.