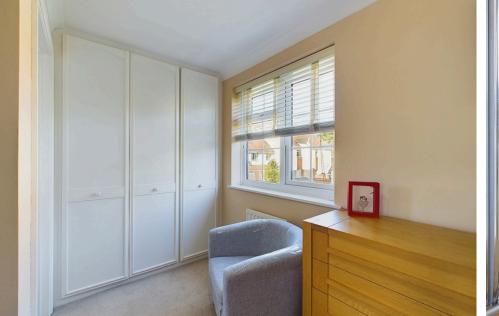

#### **INTERNAL**

Entry into the generous hallway offering access to all rooms, dual aspect lounge with wooden plank flooring and open fire, double French doors to side garden, through to dining room with matching floor, spacious downstairs W.C with toilet and sink, modern fitted kitchen with cream units and dark stone worktop, integrated appliances including gas hob and double oven, door to rear garden, utility room with internal access to double garage. On the first floor there is a spacious first floor landing with window and airing cupboard, access to large loft space. The master bedroom features a dressing area and fitted wardrobes with access to the fully tiled en-suite shower room with corner shower, W.C, sink and bidet. Two further double bedrooms and a generous fourth bedroom/study all serviced by a lovely family bathroom with shower over bath, toilet and sink.