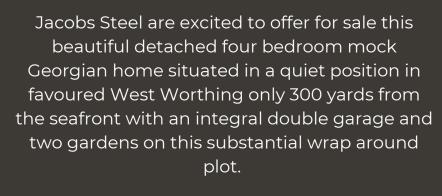

### **Key Features**

- Lovely Detached Home
- Four Bedrooms
- Two Reception Rooms
- Two Bathrooms
- Wrap Around Plot
- Favoured West Worthing
- Integral Double Garage
- Off Road Parking
- Large Loft Space
- Quiet Location

#### EXTERNAL

This beautiful property occupies an unusual plot nestled in a quiet residential area of favoured West Worthing and benefits from a wrap around garden which is currently split into two separate outside areas, the rear of the property boasts a particuarly large patio area with raised deck section perfect for soaking up the afternoon & evening sun, this area provides a fantastic entertainment space which would also be great for alfresco dining or a BBQ. There is also access to the garage and a timber shed. To the side of the property is a lovely lawned area which can be accessed from the lounge or via a double gate from the patio area, this garden features mature shrubs and borders and a block paved patio area.