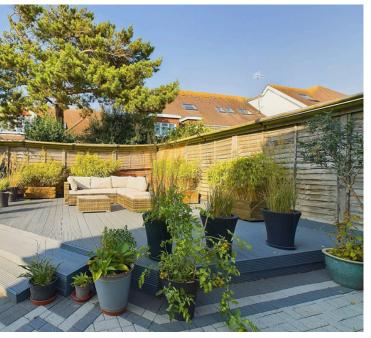

#### EXTERNAL

This beautiful property occupies an unusual plot nestled in a quiet residential area of favoured West Worthing and benefits from a wrap around garden which is currently split into two separate outside areas, the rear of the property boasts a particuarly large patio area with raised deck section perfect for soaking up the afternoon & evening sun, this area provides a fantastic entertainment space which would also be great for alfresco dining or a BBQ. There is also access to the garage and a timber shed. To the side of the property is a lovely lawned area which can be accessed from the lounge or via a double gate from the patio area, this garden features mature shrubs and borders and a block paved patio area.