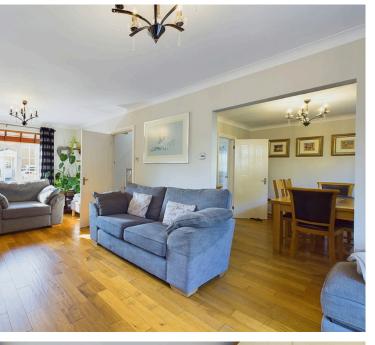

#### **INTERNAL**

Entry into the generous hallway offering access to all rooms, dual aspect lounge with wooden plank flooring and open fire, double French doors to side garden, through to dining room with matching floor, spacious downstairs W.C with toilet and sink, modern fitted kitchen with cream units and dark stone worktop, integrated appliances including gas hob and double oven, door to rear garden, utility room with internal access to double garage. On the first floor there is a spacious first floor landing with window and airing cupboard, access to large loft space. The master bedroom features a dressing area and fitted wardrobes with access to the fully tiled en-suite shower room with corner shower, W.C, sink and bidet. Two further double bedrooms and a generous fourth bedroom/study all serviced by a lovely family bathroom with shower over bath, toilet and sink.