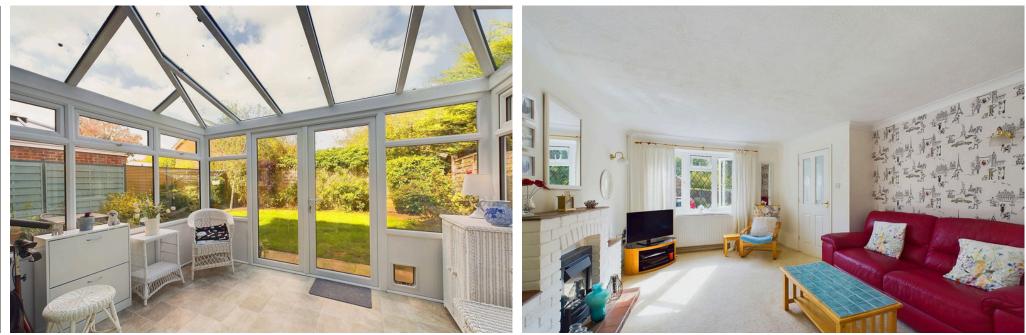

### **INTERNAL**

Front door into porch and then hallway with downstairs W.C, access bright South facing lounge, kitchen breakfast room with breakfast bar and space for table and chairs, the kitchen comprises of white gloss cupboards and mottle effect worktops, larder cupboard, access to the converted garage which now provides a ground floor bedroom and a modern shower room, conservatory with doors out onto the garden. Upstairs are two double bedrooms and a single bedroom serviced by the family bathroom which is fully tiled with shower over bath and glass screen.

#### EXTERNAL

The property benefits from front and rear gardens, the front is well maintained and features mature shrubs and borders with a small lawn area. The driveway is tarmac and provides parking for 1-2 vehicles. The rear garden also mature and mainly laid to lawn with trees, shrubs and border, patio area and side access to the house.