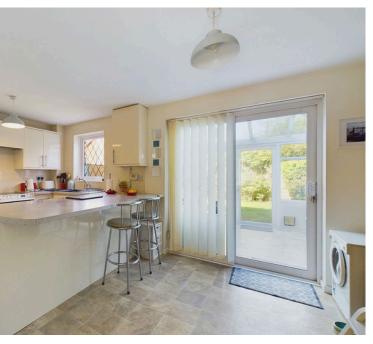

### **INTERNAL**

Front door into porch and then hallway with downstairs W.C, access bright South facing lounge, kitchen breakfast room with breakfast bar and space for table and chairs, the kitchen comprises of white gloss cupboards and mottle effect worktops, larder cupboard, access to the converted garage which now provides a ground floor bedroom and a modern shower room, conservatory with doors out onto the garden. Upstairs are two double bedrooms and a single bedroom serviced by the family bathroom which is fully tiled with shower over bath and glass screen.