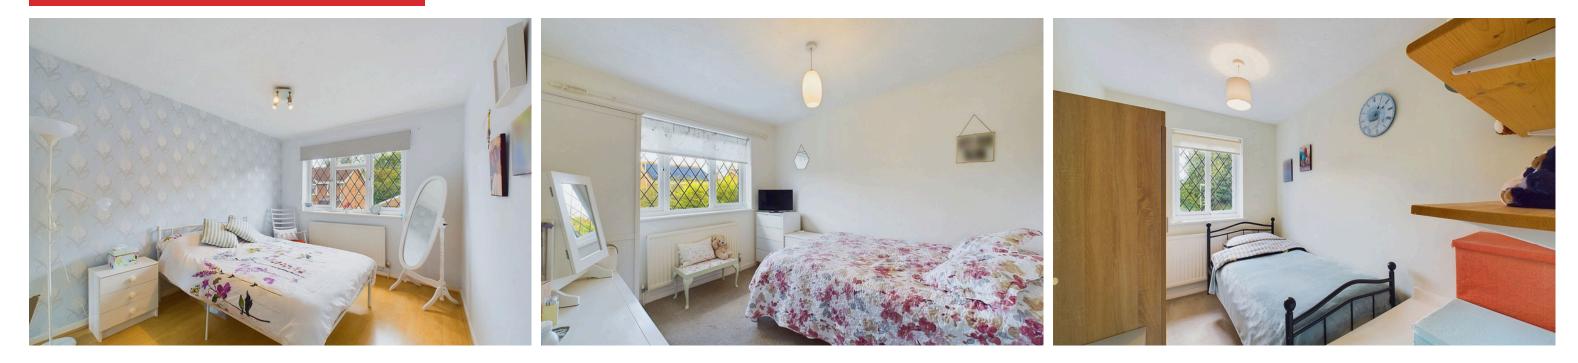

### **INTERNAL**

Front door into porch and then hallway with downstairs W.C, access bright South facing lounge, kitchen breakfast room with breakfast bar and space for table and chairs, the kitchen comprises of white gloss cupboards and mottle effect worktops, larder cupboard, access to the converted garage which now provides a ground floor bedroom and a modern shower room, conservatory with doors out onto the garden. Upstairs are two double bedrooms and a single bedroom serviced by the family bathroom which is fully tiled with shower over bath and glass screen.