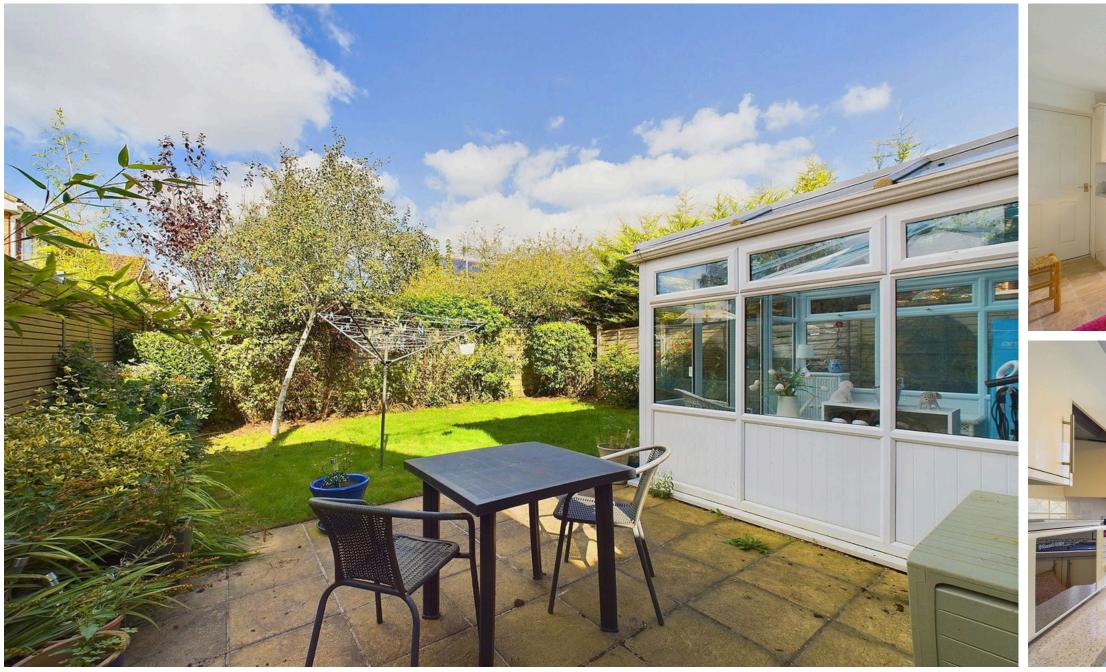

### **INTERNAL**

Front door into porch and then hallway with downstairs W.C, access bright South facing lounge, kitchen breakfast room with breakfast bar and space for table and chairs, the kitchen comprises of white gloss cupboards and mottle effect worktops, larder cupboard, access to the converted garage which now provides a ground floor bedroom and a modern shower room, conservatory with doors out onto the garden. Upstairs are two double bedrooms and a single bedroom serviced by the family bathroom which is fully tiled with shower over bath and glass screen.

#### EXTERNAL

The property benefits from front and rear gardens, the front is well maintained and features mature shrubs and borders with a small lawn area. The driveway is tarmac and provides parking for 1-2 vehicles. The rear garden also mature and mainly laid to lawn with trees, shrubs and border, patio area and side access to the house.