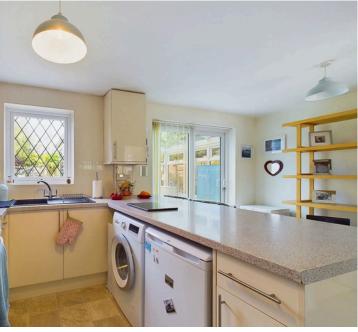

### **INTERNAL**

Front door into porch and then hallway with downstairs W.C, access bright South facing lounge, kitchen breakfast room with breakfast bar and space for table and chairs, the kitchen comprises of white gloss cupboards and mottle effect worktops, larder cupboard, access to the converted garage which now provides a ground floor bedroom and a modern shower room, conservatory with doors out onto the garden. Upstairs are two double bedrooms and a single bedroom serviced by the family bathroom which is fully tiled with shower over bath and glass screen.