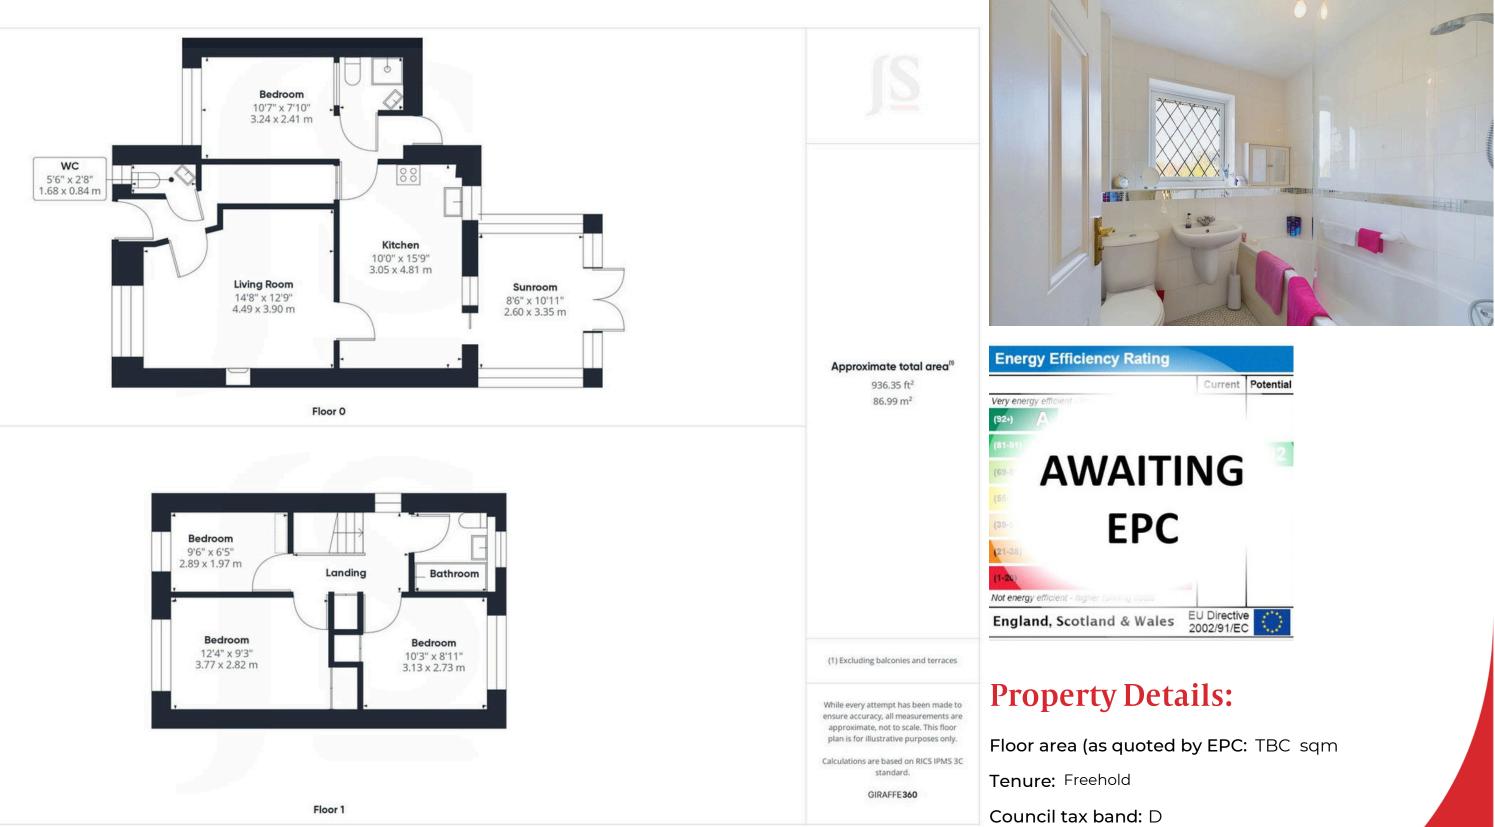

**4** Bedrooms

2 Bathrooms

2 Reception Rooms

### **INTERNAL**

Front door into porch and then hallway with downstairs W.C, access bright South facing lounge, kitchen breakfast room with breakfast bar and space for table and chairs, the kitchen comprises of white gloss cupboards and mottle effect worktops, larder cupboard, access to the converted garage which now provides a ground floor bedroom and a modern shower room, conservatory with doors out onto the garden. Upstairs are two double bedrooms and a single bedroom serviced by the family bathroom which is fully tiled with shower over bath and glass screen.

Council Tax Band D

Whilst we endeavour to make our property particulars accurate and reliable, we have not carried out a detailed survey. If there is any point which is of particular importance to you, please contact the offi ce and we will be pleased to check the information for you, particularly if you are contemplating travelling some distance. Whilst every effort has been made to ensure that any fl oorplans are correct and drawn as accurately as possible, they are to be used for layout and identifi cation purposes only and are not drawn to scale. The services, where applicable, including electrical equipment and other appliances have not been tested and no warranty can be given that they are in working order, even where described in these particulars. Carpets, curtains, furnishings, gas fi res, electrical goods/ fi ttings or other fi xtures, unless expressly mentioned, are not necessarily included with the property.