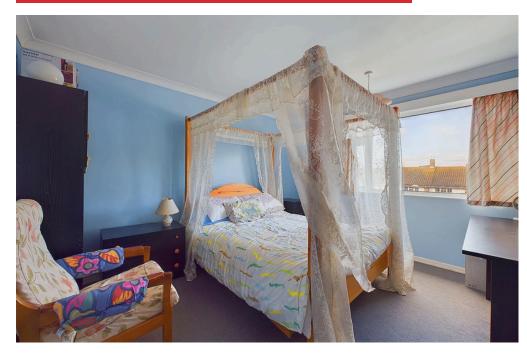

#### **INTERNAL**

Communal front door with stairs rising to the second floor. Front door opening into the entrance hall with access to all rooms. The property offers a south facing lounge with door leading out to the south facing balcony. The kitchen offers fitted units with built in oven, hob and spaces for washing machine and fridge/ freezer. The apartment benefits from two bedrooms with the primary bedroom measuring 12'7ft x 11'9ft. The bathroom offers bath with shower above, wash hand basin and WC.