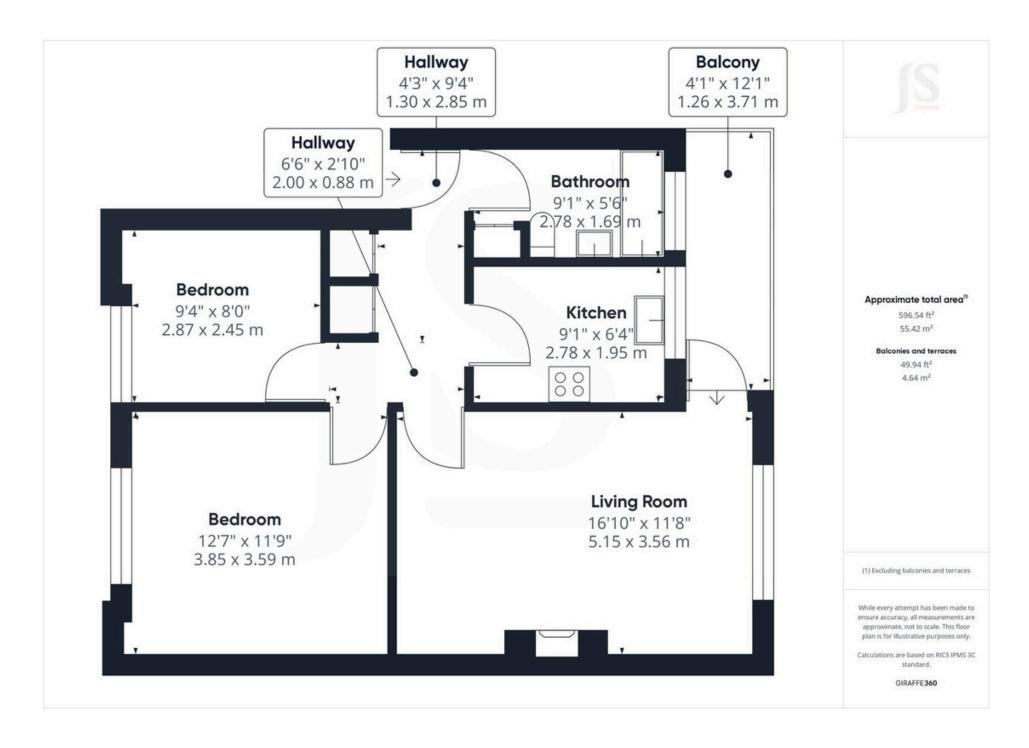

2 Bedrooms

1 Bathrooms

1 Reception Rooms

#### **INTERNAL**

Communal front door with stairs rising to the second floor. Front door opening into the entrance hall with access to all rooms. The property offers a south facing lounge with door leading out to the south facing balcony. The kitchen offers fitted units with built in oven, hob and spaces for washing machine and fridge/ freezer. The apartment benefits from two bedrooms with the primary bedroom measuring 12'7ft x 11'9ft. The bathroom offers bath with shower above, wash hand basin and WC.

#### **EXTERNAL**

To the front of the property there is non allocated parking. The property offers a south facing balcony with sea glimpses and views over the communal gardens.