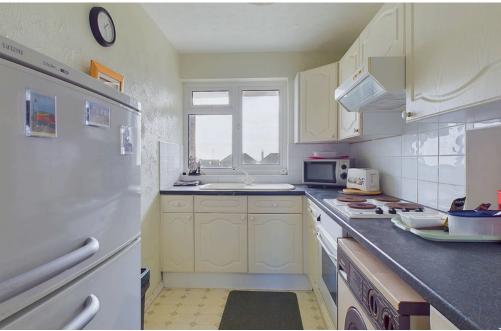

#### **INTERNAL**

Communal front door with stairs rising to the second floor. Front door opening into the entrance hall with access to all rooms. The property offers a south facing lounge with door leading out to the south facing balcony. The kitchen offers fitted units with built in oven, hob and spaces for washing machine and fridge/ freezer. The apartment benefits from two bedrooms with the primary bedroom measuring 12'7ft x 11'9ft. The bathroom offers bath with shower above, wash hand basin and WC.