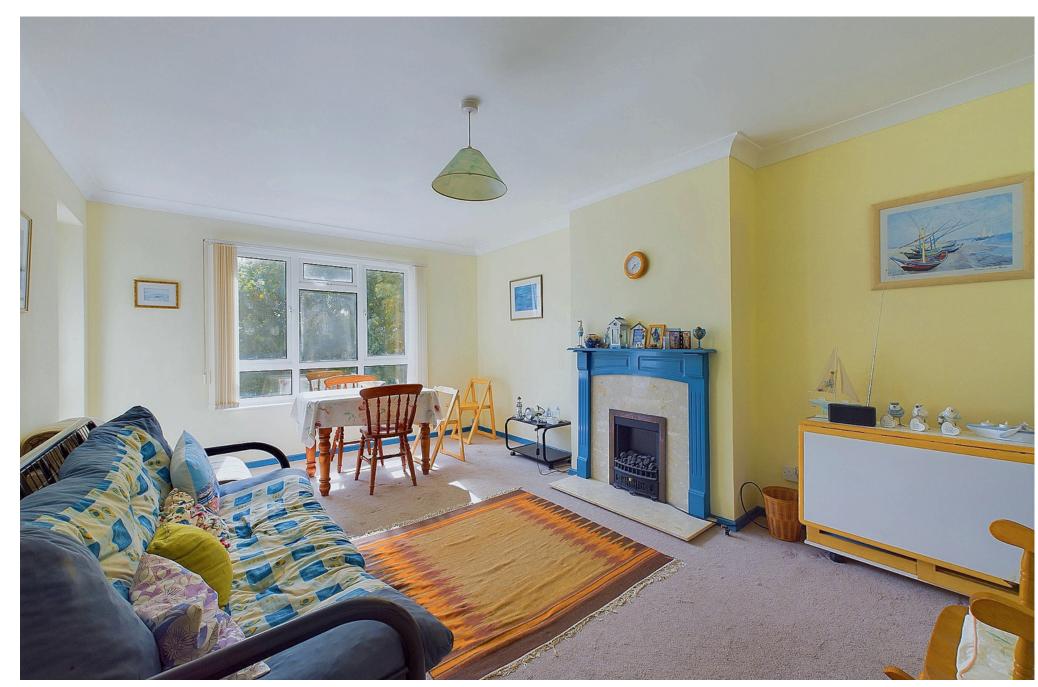

#### **INTERNAL**

Communal front door with stairs rising to the second floor. Front door opening into the entrance hall with access to all rooms. The property offers a south facing lounge with door leading out to the south facing balcony. The kitchen offers fitted units with built in oven, hob and spaces for washing machine and fridge/ freezer. The apartment benefits from two bedrooms with the primary bedroom measuring 12'7ft x 11'9ft. The bathroom offers bath with shower above, wash hand basin and WC.