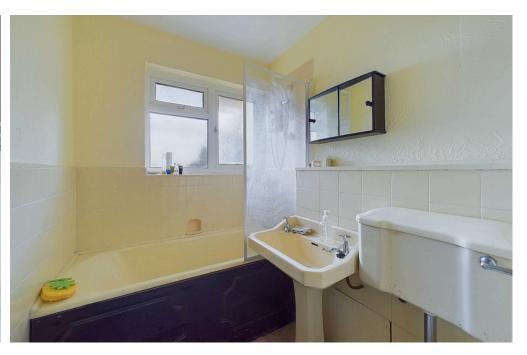

#### **INTERNAL**

Communal front door with stairs rising to the second floor. Front door opening into the entrance hall with access to all rooms. The property offers a south facing lounge with door leading out to the south facing balcony. The kitchen offers fitted units with built in oven, hob and spaces for washing machine and fridge/ freezer. The apartment benefits from two bedrooms with the primary bedroom measuring 12'7ft x 11'9ft. The bathroom offers bath with shower above, wash hand basin and WC.