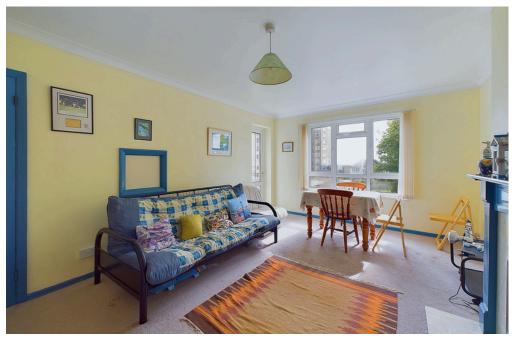

#### **INTERNAL**

Communal front door with stairs rising to the second floor. Front door opening into the entrance hall with access to all rooms. The property offers a south facing lounge with door leading out to the south facing balcony. The kitchen offers fitted units with built in oven, hob and spaces for washing machine and fridge/ freezer. The apartment benefits from two bedrooms with the primary bedroom measuring 12'7ft x 11'9ft. The bathroom offers bath with shower above, wash hand basin and WC.

#### **EXTERNAL**

To the front of the property there is non allocated parking. The property offers a south facing balcony with sea glimpses and views over the communal gardens.