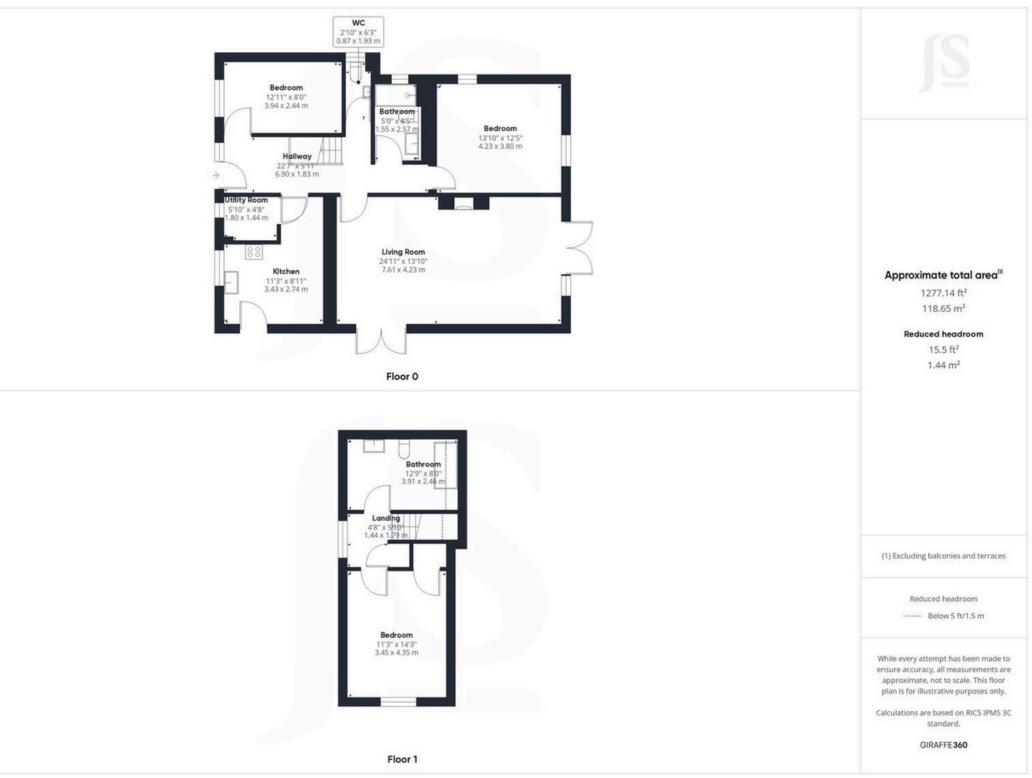

#### **INTERNAL**

Front door leading into the entrance hall with access to all rooms. On the ground floor there are two bedrooms one to the front and one to the rear of the property. The fitted kitchen is located to the front and offers wall and base units with built in double oven, space for fridge freezer, sink, drainer, door leading out to the side and door leading into the utility room. The utility room offers spaces for washing machine and tumble dryer. The lounge/dining room benefits from dual aspect doors overlooking the west facing rear garden and sliding door out to the side and overlooking the fig garden. The ground floor shower room offers walk in shower, wash hand basin and WC. The WC is located just next to the shower room. On the first floor there is a double bedroom with access to a storage cupboard. There is also a bathroom on the first floor that offers a freestanding bath, wash hand basin and WC.

# **Property Details:**

Floor area (as quoted by EPC: 130 sqm

**Tenure:** Freehold

Council tax band: F

Whilst we endeavour to make our property particulars accurate and reliable, we have not carried out a detailed survey. If there is any point which is of particular importance to you, please contact the offi ce and we will be pleased to check the information for you, particularly if you are contemplating travelling some distance. Whilst every effort has been made to ensure that any fl oorplans are correct and drawn as accurately as possible, they are to be used for layout and identifi cation purposes only and are not drawn to scale. The services, where applicable, including electrical equipment and other appliances have not been tested and no warranty can be given that they are in working order, even where described in these particulars. Carpets, curtains, furnishings, gas fi res, electrical goods/ fi ttings or other fi xtures, unless expressly mentioned, are not necessarily included with the property.