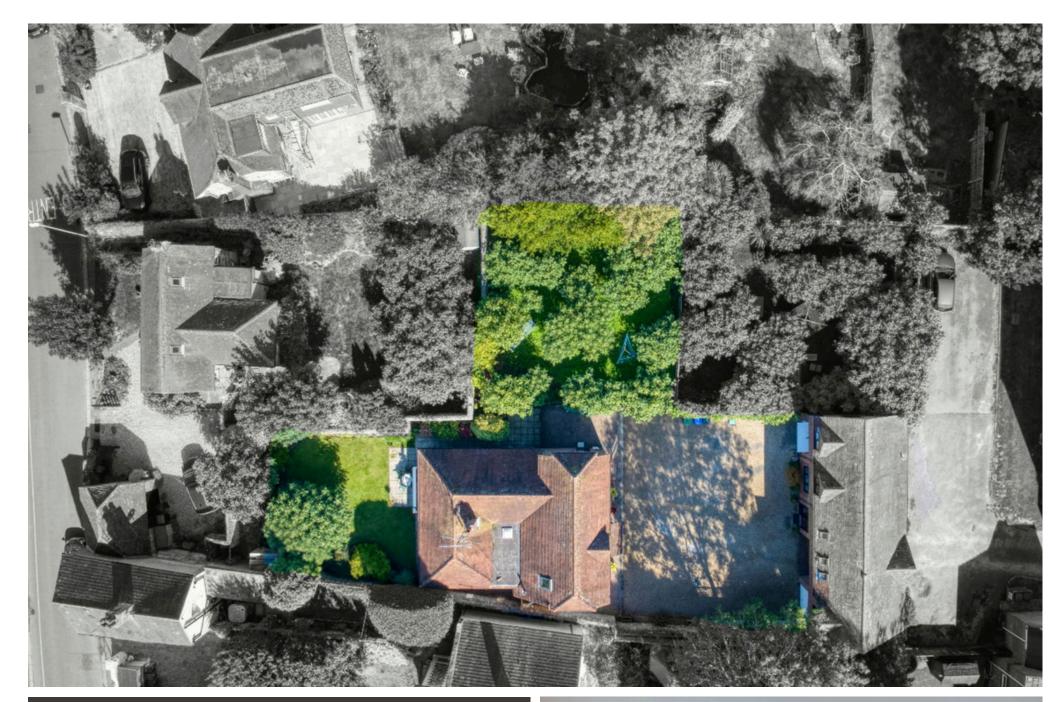

#### EXTERNAL

The property benefits off road parking and access to a garage with up and over door. The detached house features a private, west facing rear garden and an additional walled fig tree garden. It is said that St.Thomas A Becket who often stayed in Tarring planted a fig tree in Tarring Village in 1162, which is reputed to still exist, within the orchard which is supposed to consist entirely of trees descended from it, although the majority of the orchard trees date from 1745.

### LOCATION

In the highly desirable and sought after location just located down Bishops Close, the property is tucked away in a secluded location just a short walk from Tarring tennis courts, bowls green & Tarring park with the children's playground and basketball courts. The property falls within the Thomas A Becket school catchment areas and both the infant and junior schools are within 0.5 miles; there are a wealth of secondary schools locally, all accessible from the property. Pubs, coffee shops and newsagents can be found in Tarring village just 150 yards away from the property. The outstanding St Lawrence doctors surgery is located just a short walk away from the property. West Worthing train station is positioned approximately 0.4 miles away and bus routes run locally.