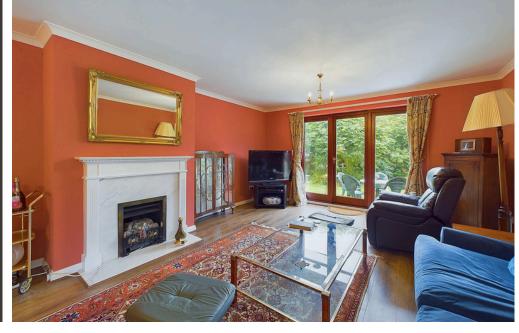

#### **INTERNAL**

Front door leading into the entrance hall with access to all rooms. On the ground floor there are two bedrooms one to the front and one to the rear of the property. The fitted kitchen is located to the front and offers wall and base units with built in double oven, space for fridge freezer, sink, drainer, door leading out to the side and door leading into the utility room. The utility room offers spaces for washing machine and tumble dryer. The lounge/dining room benefits from dual aspect doors overlooking the west facing rear garden and sliding door out to the side and overlooking the fig garden. The ground floor shower room offers walk in shower, wash hand basin and WC. The WC is located just next to the shower room. On the first floor there is a double bedroom with access to a storage cupboard. There is also a bathroom on the first floor that offers a freestanding bath, wash hand basin and WC.