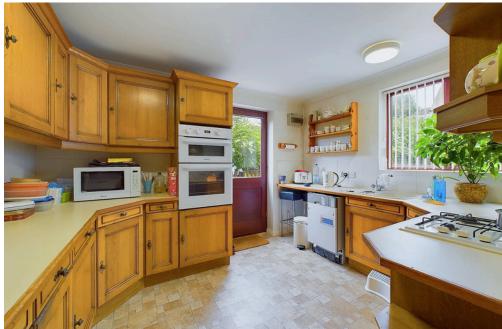

#### **INTERNAL**

Front door leading into the entrance hall with access to all rooms. On the ground floor there are two bedrooms one to the front and one to the rear of the property. The fitted kitchen is located to the front and offers wall and base units with built in double oven, space for fridge freezer, sink, drainer, door leading out to the side and door leading into the utility room. The utility room offers spaces for washing machine and tumble dryer. The lounge/dining room benefits from dual aspect doors overlooking the west facing rear garden and sliding door out to the side and overlooking the fig garden. The ground floor shower room offers walk in shower, wash hand basin and WC. The WC is located just next to the shower room. On the first floor there is a double bedroom with access to a storage cupboard. There is also a bathroom on the first floor that offers a freestanding bath, wash hand basin and WC.