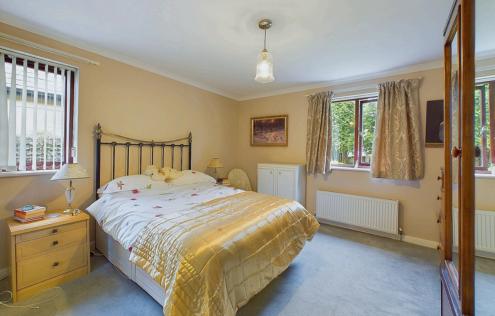

#### **INTERNAL**

Front door leading into the entrance hall with access to all rooms. On the ground floor there are two bedrooms one to the front and one to the rear of the property. The fitted kitchen is located to the front and offers wall and base units with built in double oven, space for fridge freezer, sink, drainer, door leading out to the side and door leading into the utility room. The utility room offers spaces for washing machine and tumble dryer. The lounge/dining room benefits from dual aspect doors overlooking the west facing rear garden and sliding door out to the side and overlooking the fig garden. The ground floor shower room offers walk in shower, wash hand basin and WC. The WC is located just next to the shower room. On the first floor there is a double bedroom with access to a storage cupboard. There is also a bathroom on the first floor that offers a freestanding bath, wash hand basin and WC.