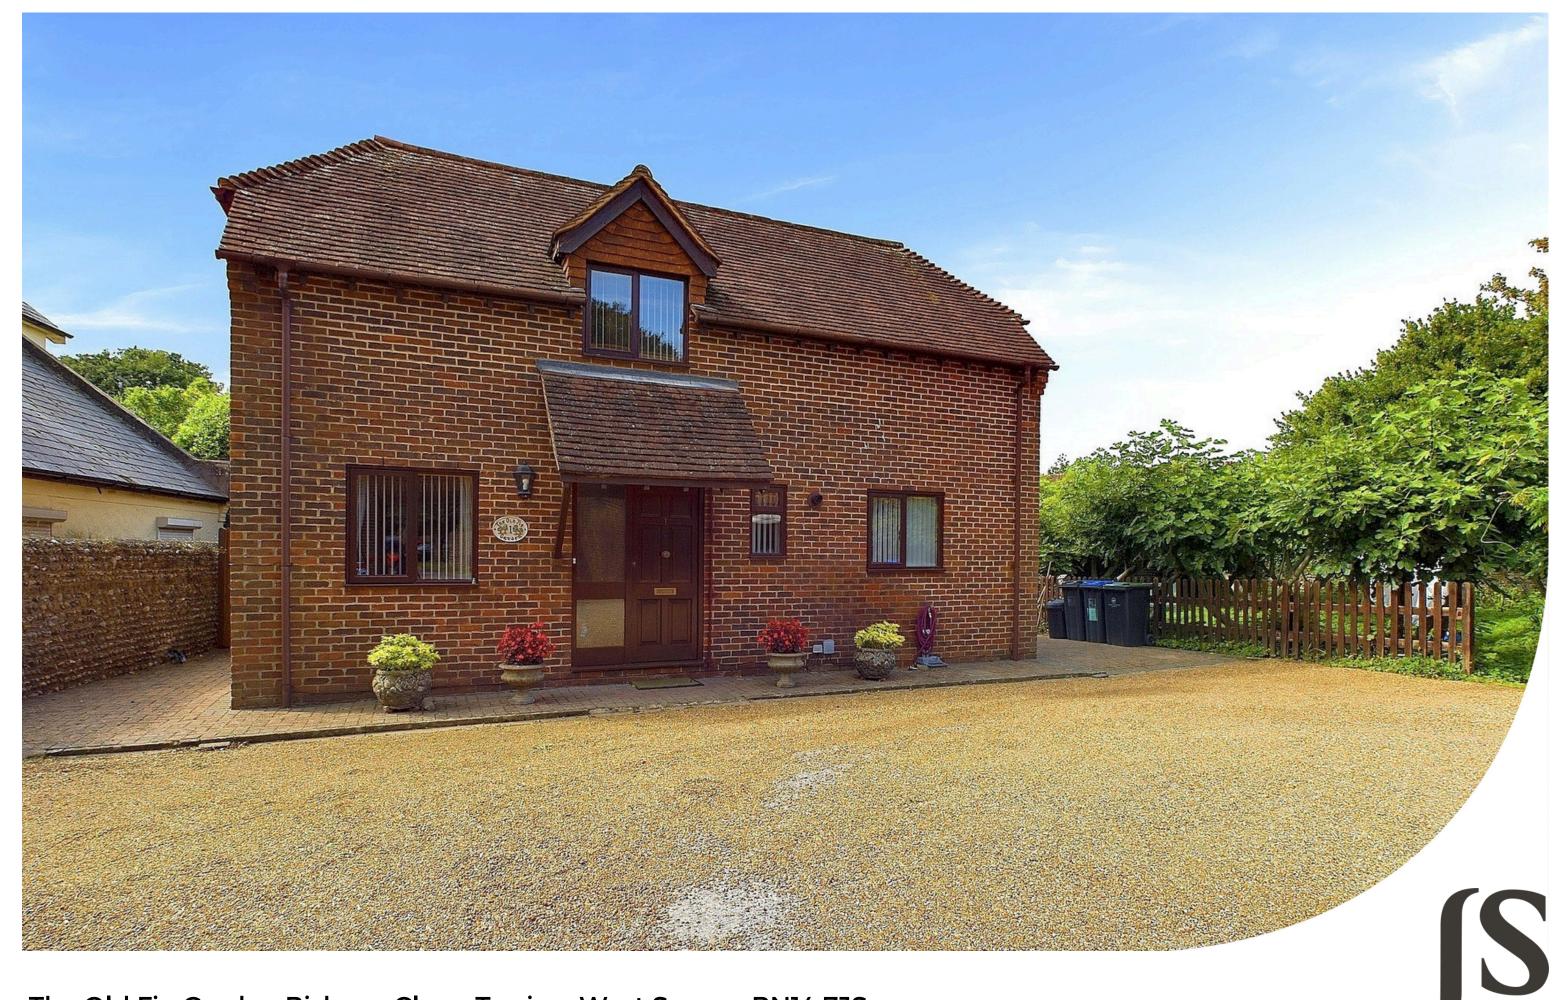

Jacobs|Steel

The Old Fig Garden Bishops Close, Tarring, West Sussex, BN14 7JS Offers Over £550,000

We are pleased to be able to offer the opportunity to purchase a secluded, detached House. The property offers three bedrooms, two bathrooms, lounge/ dining room, kitchen and utility room. The detached property also benefits from off road parking, garage, private rear garden and a secluded private fig garden.

## **Key Features**

- Detached House
- Three Bedrooms
- Two Bathrooms & Additional Ground Floor WC
- Fitted Kitchen & Utility Room
- Lounge/ Dining Room
- Off Road Parking
- Garage
- Secluded Rear Garden
- Walled Fig Garden
- Chain Free