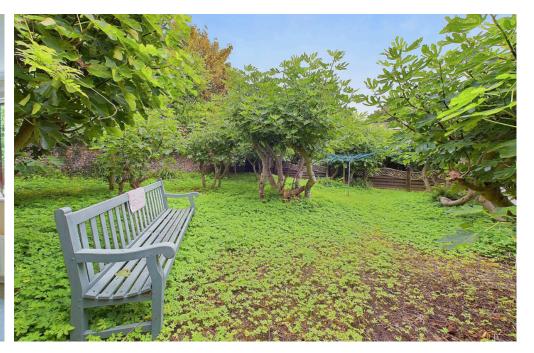

#### EXTERNAL

The property benefits off road parking and access to a garage with up and over door. The detached house features a private, west facing rear garden and an additional walled fig tree garden. It is said that St.Thomas A Becket who often stayed in Tarring planted a fig tree in Tarring Village in 1162, which is reputed to still exist, within the orchard which is supposed to consist entirely of trees descended from it, although the majority of the orchard trees date from 1745.