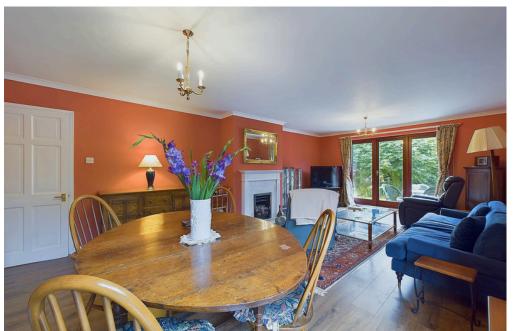

#### **INTERNAL**

Front door leading into the entrance hall with access to all rooms. On the ground floor there are two bedrooms one to the front and one to the rear of the property. The fitted kitchen is located to the front and offers wall and base units with built in double oven, space for fridge freezer, sink, drainer, door leading out to the side and door leading into the utility room. The utility room offers spaces for washing machine and tumble dryer. The lounge/dining room benefits from dual aspect doors overlooking the west facing rear garden and sliding door out to the side and overlooking the fig garden. The ground floor shower room offers walk in shower, wash hand basin and WC. The WC is located just next to the shower room. On the first floor there is a double bedroom with access to a storage cupboard. There is also a bathroom on the first floor that offers a freestanding bath, wash hand basin and WC.