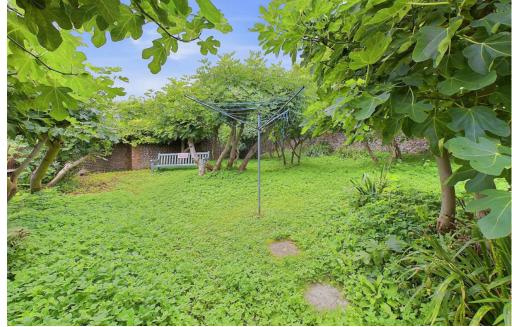

#### EXTERNAL

The property benefits off road parking and access to a garage with up and over door. The detached house features a private, west facing rear garden and an additional walled fig tree garden. It is said that St.Thomas A Becket who often stayed in Tarring planted a fig tree in Tarring Village in 1162, which is reputed to still exist, within the orchard which is supposed to consist entirely of trees descended from it, although the majority of the orchard trees date from 1745.