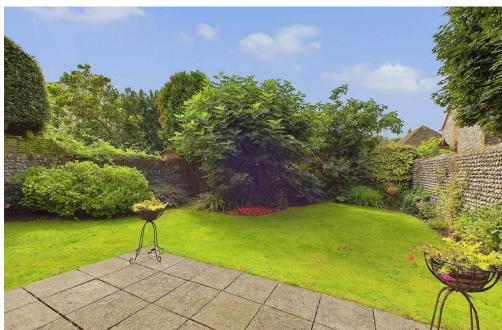

#### EXTERNAL

The property benefits off road parking and access to a garage with up and over door. The detached house features a private, west facing rear garden and an additional walled fig tree garden. It is said that St.Thomas A Becket who often stayed in Tarring planted a fig tree in Tarring Village in 1162, which is reputed to still exist, within the orchard which is supposed to consist entirely of trees descended from it, although the majority of the orchard trees date from 1745.