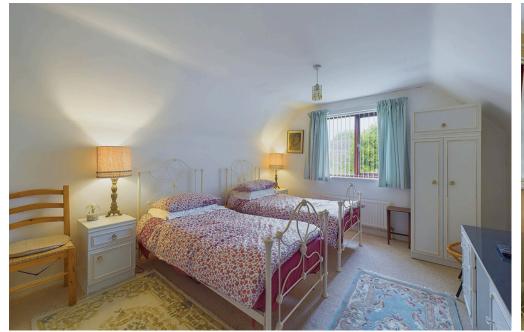

#### **INTERNAL**

Front door leading into the entrance hall with access to all rooms. On the ground floor there are two bedrooms one to the front and one to the rear of the property. The fitted kitchen is located to the front and offers wall and base units with built in double oven, space for fridge freezer, sink, drainer, door leading out to the side and door leading into the utility room. The utility room offers spaces for washing machine and tumble dryer. The lounge/dining room benefits from dual aspect doors overlooking the west facing rear garden and sliding door out to the side and overlooking the fig garden. The ground floor shower room offers walk in shower, wash hand basin and WC. The WC is located just next to the shower room. On the first floor there is a double bedroom with access to a storage cupboard. There is also a bathroom on the first floor that offers a freestanding bath, wash hand basin and WC.