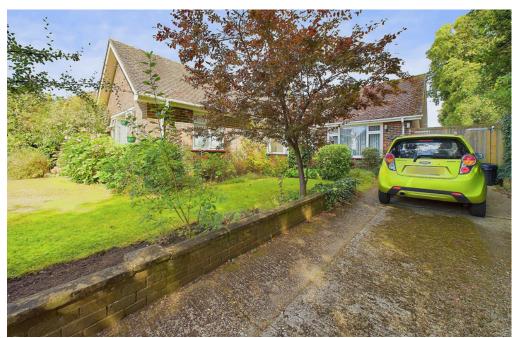

### **EXTERNAL**

To the front of the property there is off road parking for several cars, section of the front laid lawn with floral and shrub borders creating plenty of privacy, timber gate down both sides for side access. The rear garden is very secluded with mature trees and shrubs, section laid to lawn and patio areas perfect for outdoor furniture and timber shed.