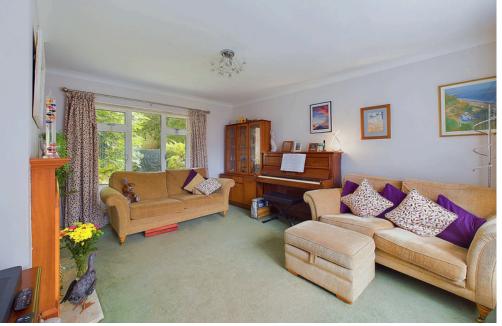

#### INTERNAL

Door leading into the porch with front door leading into the entrance hall with access to all rooms. There are three bedrooms with the primary bedroom being located to the front of the property and offers built in wardrobes. The bathroom is a good size and offers a p shape bath with shower above, glass screen, wash hand basin and WC. There is an additional WC located just next door to the bathroom. The separate lounge offers dual aspect windows to the rear and front garden and benefits from a gas fireplace. The fitted kitchen offers modern wall and base units, washing machine, space for fridge/ freezer, built in oven, electric hob, space for table and chairs and door leading out to the rear garden.