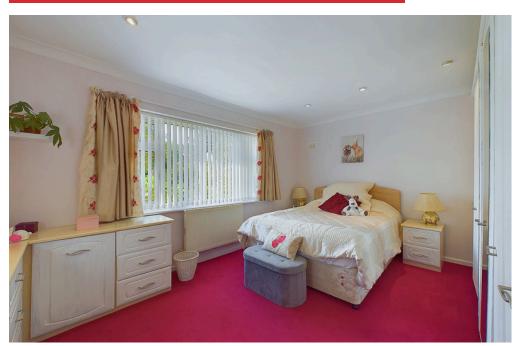

#### INTERNAL

Door leading into the porch with front door leading into the entrance hall with access to all rooms. There are three bedrooms with the primary bedroom being located to the front of the property and offers built in wardrobes. The bathroom is a good size and offers a p shape bath with shower above, glass screen, wash hand basin and WC. There is an additional WC located just next door to the bathroom. The separate lounge offers dual aspect windows to the rear and front garden and benefits from a gas fireplace. The fitted kitchen offers modern wall and base units, washing machine, space for fridge/ freezer, built in oven, electric hob, space for table and chairs and door leading out to the rear garden.