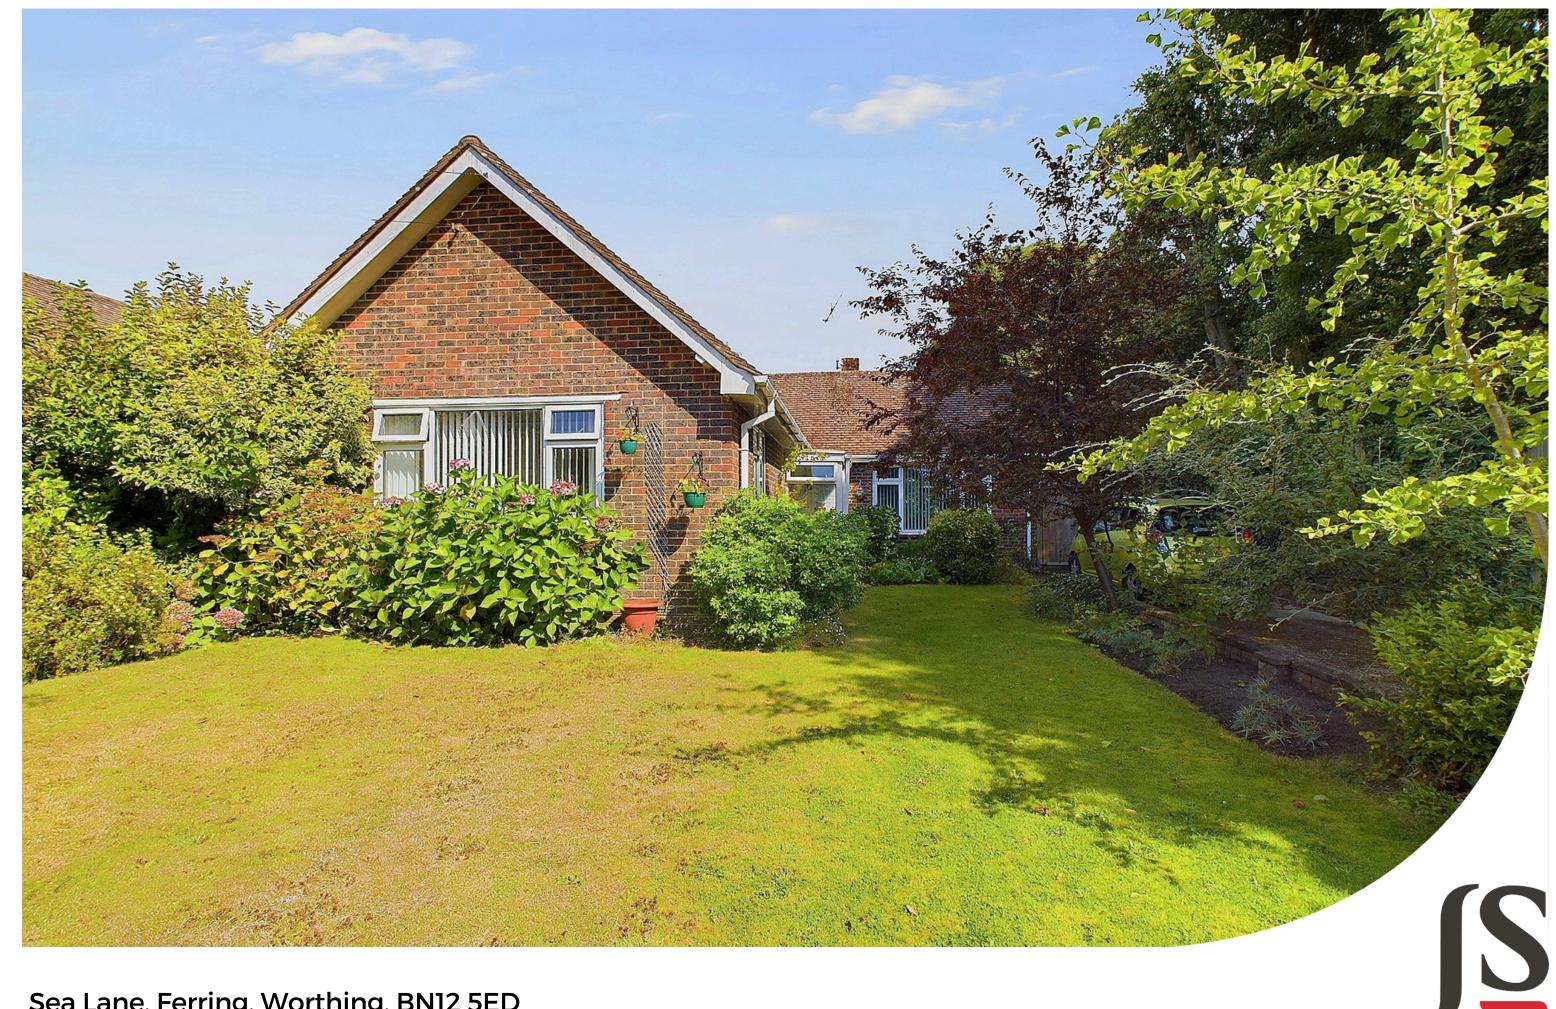

Jacobs|Steel

Sea Lane, Ferring, Worthing, BN12 5ED

Guide Price £625,000

We are delighted to offer a detached bungalow situated in the sought after position of South Ferring. The bungalow offers three bedrooms, kitchen/ breakfast room, separate lounge, bathroom and WC. The property benefits from a very secluded rear garden and off road parking.

### **EXTERNAL**

To the front of the property there is off road parking for several cars, section of the front laid lawn with floral and shrub borders creating plenty of privacy, timber gate down both sides for side access. The rear garden is very secluded with mature trees and shrubs, section laid to lawn and patio areas perfect for outdoor furniture and timber shed.