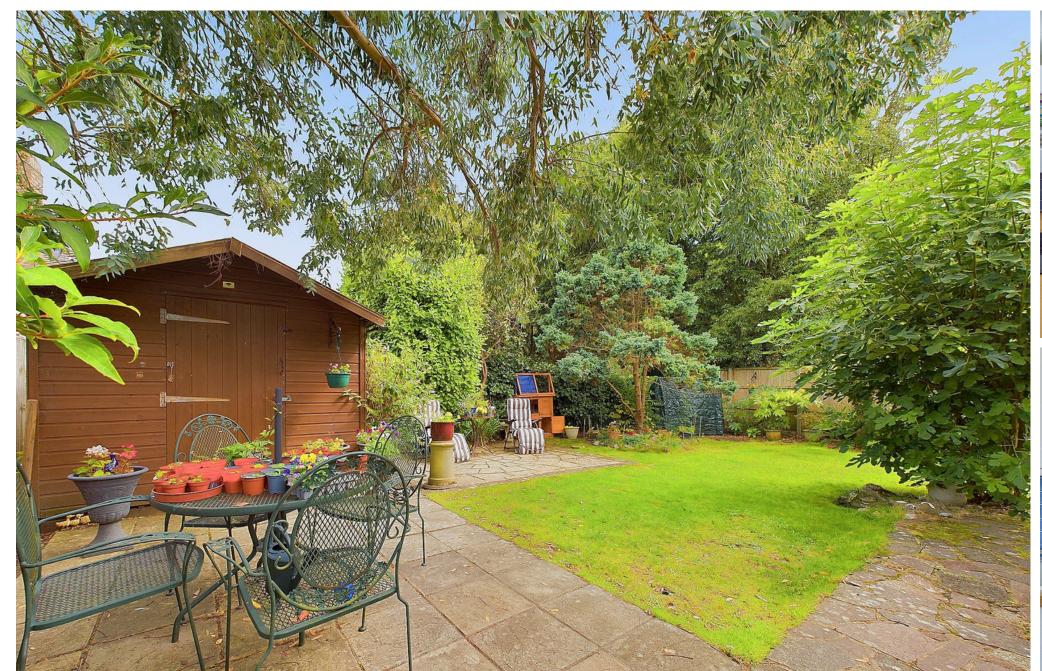

### **EXTERNAL**

To the front of the property there is off road parking for several cars, section of the front laid lawn with floral and shrub borders creating plenty of privacy, timber gate down both sides for side access. The rear garden is very secluded with mature trees and shrubs, section laid to lawn and patio areas perfect for outdoor furniture and timber shed.