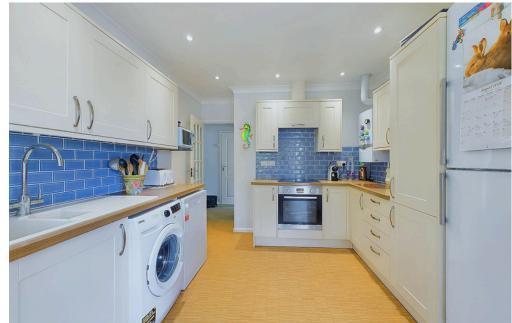

#### INTERNAL

Door leading into the porch with front door leading into the entrance hall with access to all rooms. There are three bedrooms with the primary bedroom being located to the front of the property and offers built in wardrobes. The bathroom is a good size and offers a p shape bath with shower above, glass screen, wash hand basin and WC. There is an additional WC located just next door to the bathroom. The separate lounge offers dual aspect windows to the rear and front garden and benefits from a gas fireplace. The fitted kitchen offers modern wall and base units, washing machine, space for fridge/ freezer, built in oven, electric hob, space for table and chairs and door leading out to the rear garden.