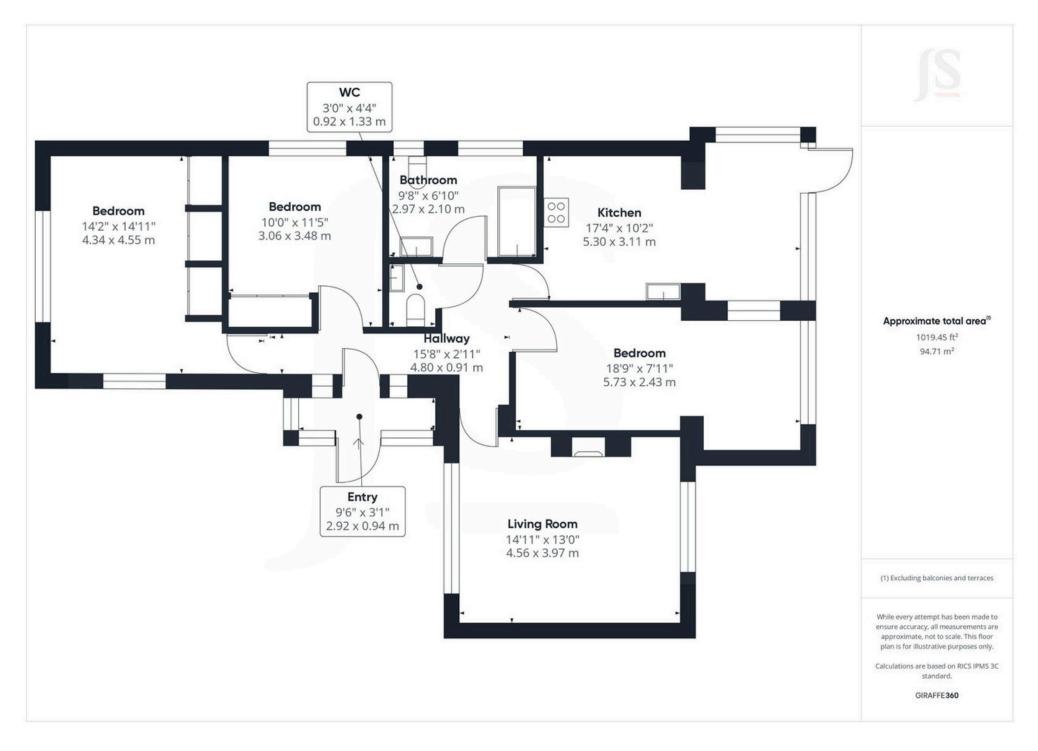

3 Bedrooms

1 Bathrooms

1 Reception Rooms

#### INTERNAL

Door leading into the porch with front door leading into the entrance hall with access to all rooms. There are three bedrooms with the primary bedroom being located to the front of the property and offers built in wardrobes. The bathroom is a good size and offers a p shape bath with shower above, glass screen, wash hand basin and WC. There is an additional WC located just next door to the bathroom. The separate lounge offers dual aspect windows to the rear and front garden and benefits from a gas fireplace. The fitted kitchen offers modern wall and base units, washing machine, space for fridge/ freezer, built in oven, electric hob, space for table and chairs and door leading out to the rear garden.

# **Property Details:**

Floor area (as quoted by EPC: 97 sqm

Tenure: Freehold

Council tax band: E

Whilst we endeavour to make our property particulars accurate and reliable, we have not carried out a detailed survey. If there is any point which is of particular importance to you, please contact the offi ce and we will be pleased to check the information for you, particularly if you are contemplating travelling some distance. Whilst every effort has been made to ensure that any fl oorplans are correct and drawn as accurately as possible, they are to be used for layout and identifi cation purposes only and are not drawn to scale. The services, where applicable, including electrical equipment and other appliances have not been tested and no warranty can be given that they are in working order, even where described in these particulars. Carpets, curtains, furnishings, gas fi res, electrical goods/fi ttings or other fi xtures, unless expressly mentioned, are not necessarily included with the property.