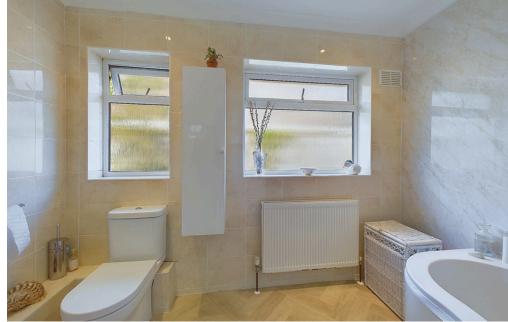

#### INTERNAL

Door leading into the porch with front door leading into the entrance hall with access to all rooms. There are three bedrooms with the primary bedroom being located to the front of the property and offers built in wardrobes. The bathroom is a good size and offers a p shape bath with shower above, glass screen, wash hand basin and WC. There is an additional WC located just next door to the bathroom. The separate lounge offers dual aspect windows to the rear and front garden and benefits from a gas fireplace. The fitted kitchen offers modern wall and base units, washing machine, space for fridge/ freezer, built in oven, electric hob, space for table and chairs and door leading out to the rear garden.