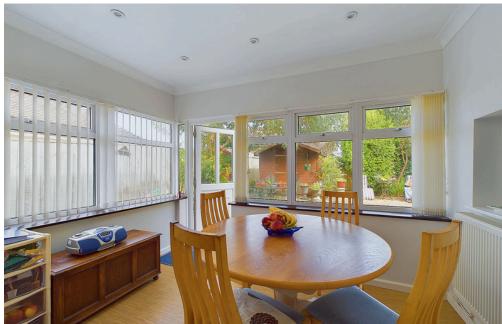

#### INTERNAL

Door leading into the porch with front door leading into the entrance hall with access to all rooms. There are three bedrooms with the primary bedroom being located to the front of the property and offers built in wardrobes. The bathroom is a good size and offers a p shape bath with shower above, glass screen, wash hand basin and WC. There is an additional WC located just next door to the bathroom. The separate lounge offers dual aspect windows to the rear and front garden and benefits from a gas fireplace. The fitted kitchen offers modern wall and base units, washing machine, space for fridge/ freezer, built in oven, electric hob, space for table and chairs and door leading out to the rear garden.