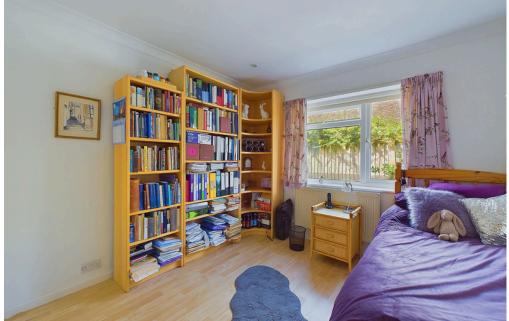

#### INTERNAL

Door leading into the porch with front door leading into the entrance hall with access to all rooms. There are three bedrooms with the primary bedroom being located to the front of the property and offers built in wardrobes. The bathroom is a good size and offers a p shape bath with shower above, glass screen, wash hand basin and WC. There is an additional WC located just next door to the bathroom. The separate lounge offers dual aspect windows to the rear and front garden and benefits from a gas fireplace. The fitted kitchen offers modern wall and base units, washing machine, space for fridge/ freezer, built in oven, electric hob, space for table and chairs and door leading out to the rear garden.