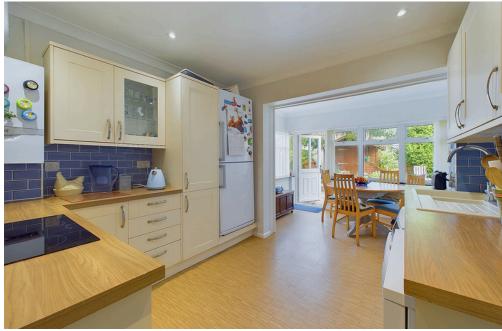

#### INTERNAL

Door leading into the porch with front door leading into the entrance hall with access to all rooms. There are three bedrooms with the primary bedroom being located to the front of the property and offers built in wardrobes. The bathroom is a good size and offers a p shape bath with shower above, glass screen, wash hand basin and WC. There is an additional WC located just next door to the bathroom. The separate lounge offers dual aspect windows to the rear and front garden and benefits from a gas fireplace. The fitted kitchen offers modern wall and base units, washing machine, space for fridge/ freezer, built in oven, electric hob, space for table and chairs and door leading out to the rear garden.