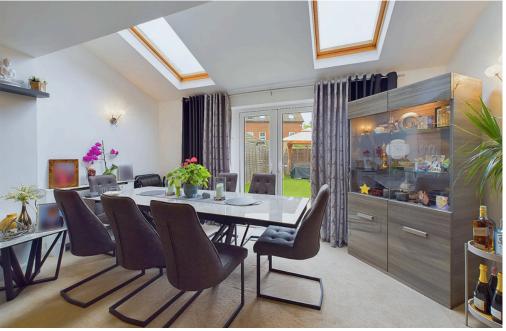

### **INTERNAL**

Front door leading into the entrance hall with access to the ground floor cloakroom, modern kitchen and lounge/dining room. The kitchen is located to the front with a bay fronted window, modern wall and base units with integrated appliances including oven and dishwasher, space for fridge/ freezer and space for washing machine. The lounge/ dining room is located to the rear and offers sky lights lettings lots of light into the room with double doors out to the rear garden. There is also access to a good size under stairs storage cupboard. On the first floor there are three bedrooms and a family bathroom. On the second floor is the primary bedroom which offers access to the en suite shower room.