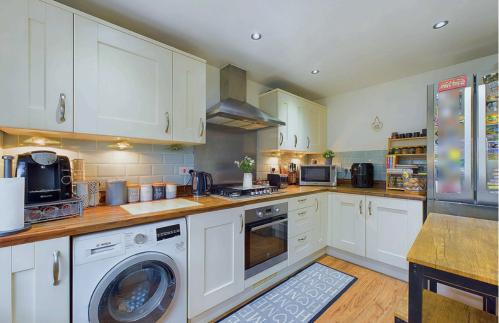

### **INTERNAL**

Front door leading into the entrance hall with access to the ground floor cloakroom, modern kitchen and lounge/dining room. The kitchen is located to the front with a bay fronted window, modern wall and base units with integrated appliances including oven and dishwasher, space for fridge/ freezer and space for washing machine. The lounge/ dining room is located to the rear and offers sky lights lettings lots of light into the room with double doors out to the rear garden. There is also access to a good size under stairs storage cupboard. On the first floor there are three bedrooms and a family bathroom. On the second floor is the primary bedroom which offers access to the en suite shower room.