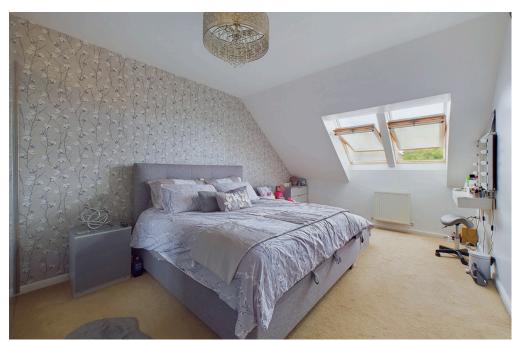

### **INTERNAL**

Front door leading into the entrance hall with access to the ground floor cloakroom, modern kitchen and lounge/dining room. The kitchen is located to the front with a bay fronted window, modern wall and base units with integrated appliances including oven and dishwasher, space for fridge/ freezer and space for washing machine. The lounge/ dining room is located to the rear and offers sky lights lettings lots of light into the room with double doors out to the rear garden. There is also access to a good size under stairs storage cupboard. On the first floor there are three bedrooms and a family bathroom. On the second floor is the primary bedroom which offers access to the en suite shower room.