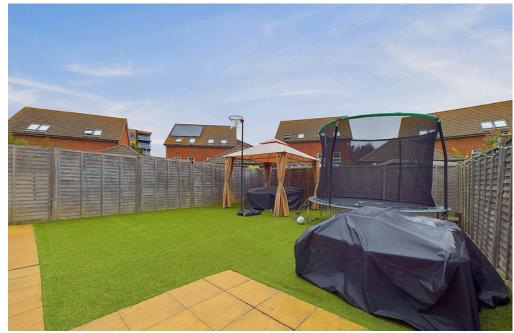

## **EXTERNAL**

To the front there is off road parking, access to the garage which also benefits from access into the rear garden. The rear garden has been laid to patio and artificial lawn.