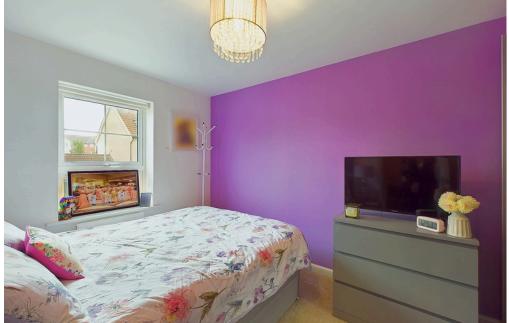

### **INTERNAL**

Front door leading into the entrance hall with access to the ground floor cloakroom, modern kitchen and lounge/dining room. The kitchen is located to the front with a bay fronted window, modern wall and base units with integrated appliances including oven and dishwasher, space for fridge/ freezer and space for washing machine. The lounge/ dining room is located to the rear and offers sky lights lettings lots of light into the room with double doors out to the rear garden. There is also access to a good size under stairs storage cupboard. On the first floor there are three bedrooms and a family bathroom. On the second floor is the primary bedroom which offers access to the en suite shower room.