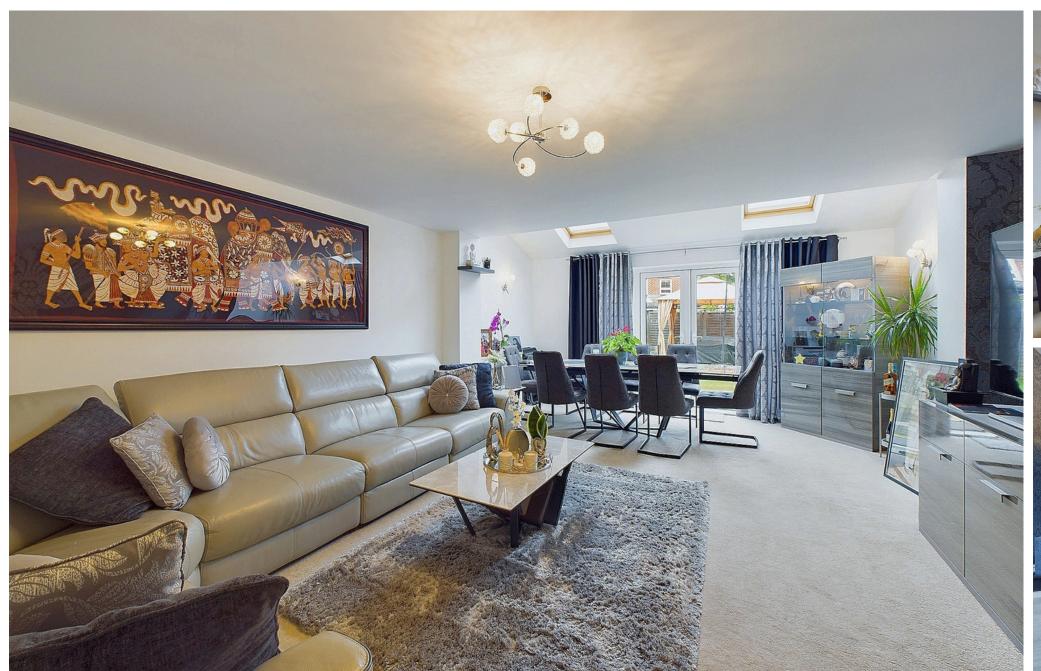

### **INTERNAL**

Front door leading into the entrance hall with access to the ground floor cloakroom, modern kitchen and lounge/dining room. The kitchen is located to the front with a bay fronted window, modern wall and base units with integrated appliances including oven and dishwasher, space for fridge/ freezer and space for washing machine. The lounge/ dining room is located to the rear and offers sky lights lettings lots of light into the room with double doors out to the rear garden. There is also access to a good size under stairs storage cupboard. On the first floor there are three bedrooms and a family bathroom. On the second floor is the primary bedroom which offers access to the en suite shower room.