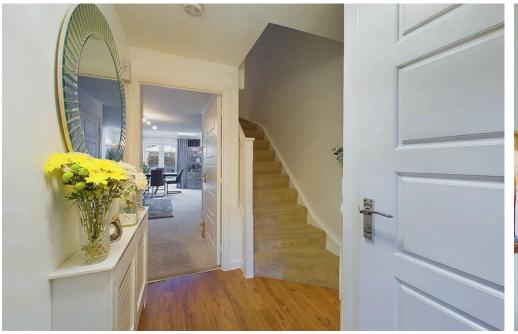

### **INTERNAL**

Front door leading into the entrance hall with access to the ground floor cloakroom, modern kitchen and lounge/dining room. The kitchen is located to the front with a bay fronted window, modern wall and base units with integrated appliances including oven and dishwasher, space for fridge/ freezer and space for washing machine. The lounge/ dining room is located to the rear and offers sky lights lettings lots of light into the room with double doors out to the rear garden. There is also access to a good size under stairs storage cupboard. On the first floor there are three bedrooms and a family bathroom. On the second floor is the primary bedroom which offers access to the en suite shower room.