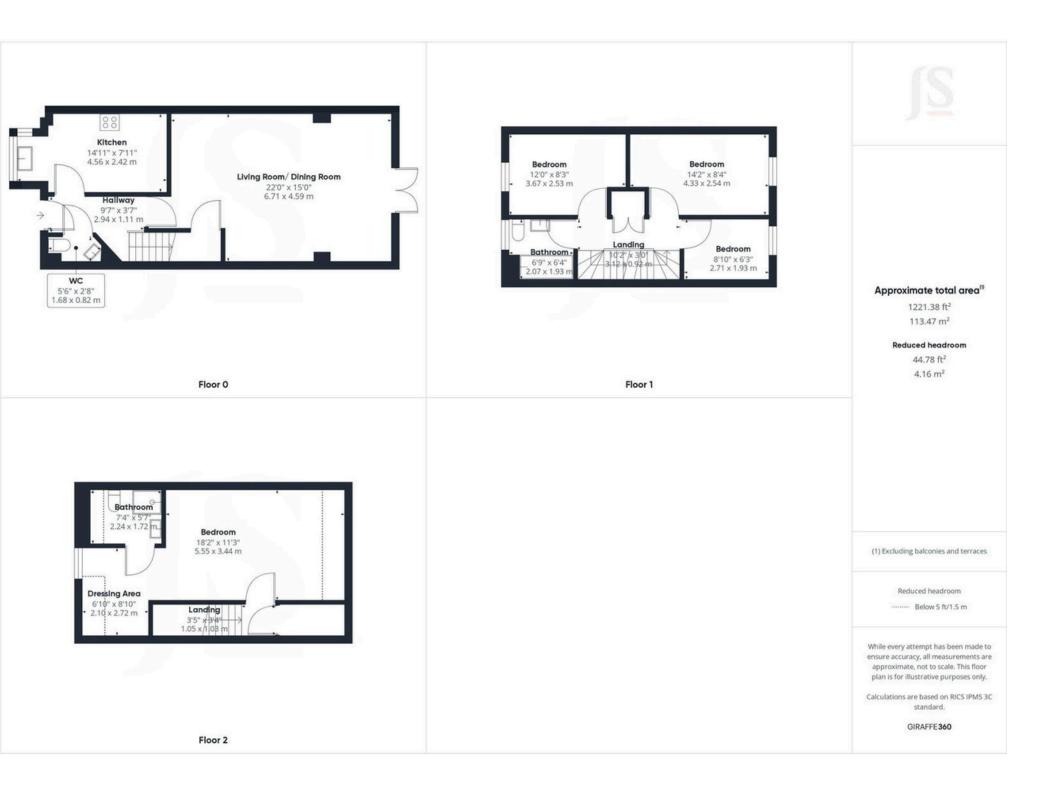

### **INTERNAL**

Front door leading into the entrance hall with access to the ground floor cloakroom, modern kitchen and lounge/dining room. The kitchen is located to the front with a bay fronted window, modern wall and base units with integrated appliances including oven and dishwasher, space for fridge/ freezer and space for washing machine. The lounge/ dining room is located to the rear and offers sky lights lettings lots of light into the room with double doors out to the rear garden. There is also access to a good size under stairs storage cupboard. On the first floor there are three bedrooms and a family bathroom. On the second floor is the primary bedroom which offers access to the en suite shower room.

## **EXTERNAL**

To the front there is off road parking, access to the garage which also benefits from access into the rear garden. The rear garden has been laid to patio and artificial lawn.