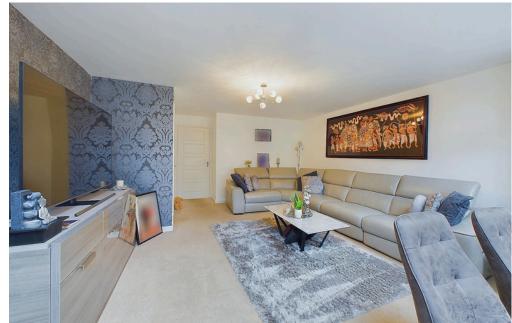

### **INTERNAL**

Front door leading into the entrance hall with access to the ground floor cloakroom, modern kitchen and lounge/dining room. The kitchen is located to the front with a bay fronted window, modern wall and base units with integrated appliances including oven and dishwasher, space for fridge/ freezer and space for washing machine. The lounge/ dining room is located to the rear and offers sky lights lettings lots of light into the room with double doors out to the rear garden. There is also access to a good size under stairs storage cupboard. On the first floor there are three bedrooms and a family bathroom. On the second floor is the primary bedroom which offers access to the en suite shower room.