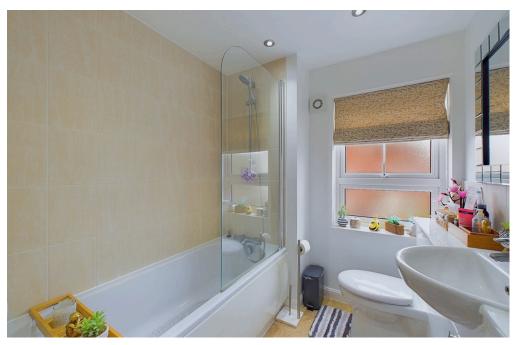

### **INTERNAL**

Front door leading into the entrance hall with access to the ground floor cloakroom, modern kitchen and lounge/dining room. The kitchen is located to the front with a bay fronted window, modern wall and base units with integrated appliances including oven and dishwasher, space for fridge/ freezer and space for washing machine. The lounge/ dining room is located to the rear and offers sky lights lettings lots of light into the room with double doors out to the rear garden. There is also access to a good size under stairs storage cupboard. On the first floor there are three bedrooms and a family bathroom. On the second floor is the primary bedroom which offers access to the en suite shower room.