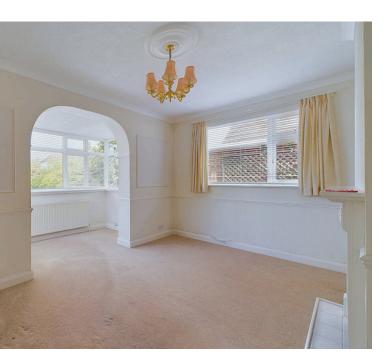

#### INTERNAL

Front door leading into the entrance with access to all rooms and storage cupboard. Access to the loft via a pull down ladder. The loft has been bordered with double glazed window and access to the eaves storage. The bungalow offers three bedrooms and one reception room. One of the bedrooms could be used as a dining room if needed. The reception room located to the rear of the property benefits from access to a south facing sun room with sliding doors out to the rear garden. The fitted kitchen offer wall and base units with spaces for all appliances and access to the side. The bathroom offers bath with shower above, wash hand basin and WC. The property also benefits from an additional WC which can be accessed via outside.