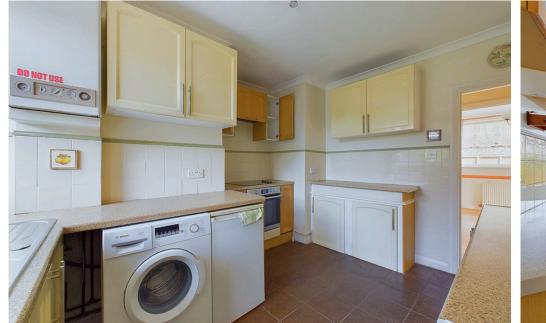

#### INTERNAL

Front door leading into the entrance with access to all rooms and storage cupboard. Access to the loft via a pull down ladder. The loft has been bordered with double glazed window and access to the eaves storage. The bungalow offers three bedrooms and one reception room. One of the bedrooms could be used as a dining room if needed. The reception room located to the rear of the property benefits from access to a south facing sun room with sliding doors out to the rear garden. The fitted kitchen offer wall and base units with spaces for all appliances and access to the side. The bathroom offers bath with shower above, wash hand basin and WC. The property also benefits from an additional WC which can be accessed via outside.