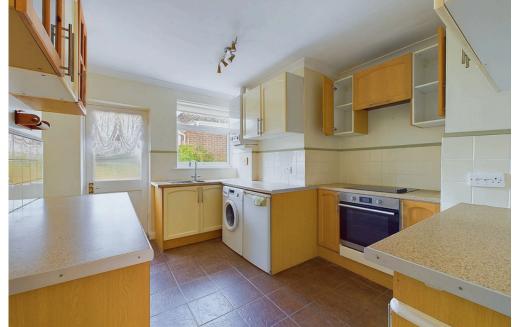

#### INTERNAL

Front door leading into the entrance with access to all rooms and storage cupboard. Access to the loft via a pull down ladder. The loft has been bordered with double glazed window and access to the eaves storage. The bungalow offers three bedrooms and one reception room. One of the bedrooms could be used as a dining room if needed. The reception room located to the rear of the property benefits from access to a south facing sun room with sliding doors out to the rear garden. The fitted kitchen offer wall and base units with spaces for all appliances and access to the side. The bathroom offers bath with shower above, wash hand basin and WC. The property also benefits from an additional WC which can be accessed via outside.