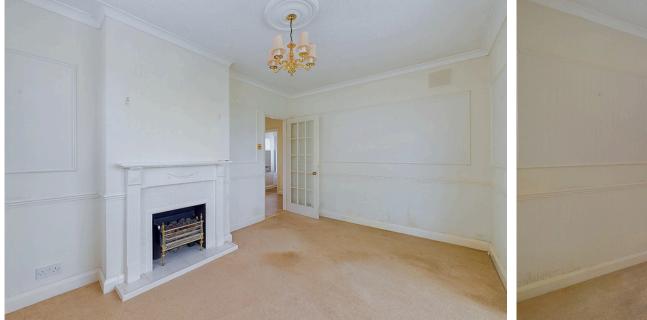

#### INTERNAL

Front door leading into the entrance with access to all rooms and storage cupboard. Access to the loft via a pull down ladder. The loft has been bordered with double glazed window and access to the eaves storage. The bungalow offers three bedrooms and one reception room. One of the bedrooms could be used as a dining room if needed. The reception room located to the rear of the property benefits from access to a south facing sun room with sliding doors out to the rear garden. The fitted kitchen offer wall and base units with spaces for all appliances and access to the side. The bathroom offers bath with shower above, wash hand basin and WC. The property also benefits from an additional WC which can be accessed via outside.