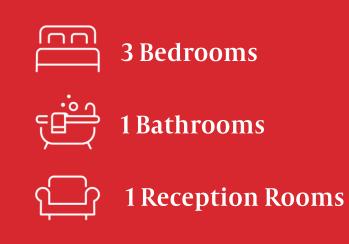

We are pleased to be able to offer a detached bungalow situated in Goring-By-Sea. The property offers three bedrooms, lounge, fitted kitchen and bathroom. The bungalow benefits from a south facing rear garden, off road parking and garage.

## **Key Features**

- Detached Bungalow
- Three Bedrooms
- Fitted Kitchen
- Bathroom
- Reception Room
- South Facing Rear Garden
- Garage
- Off Road Parking
- No Chain
- Close To Goring Seafront