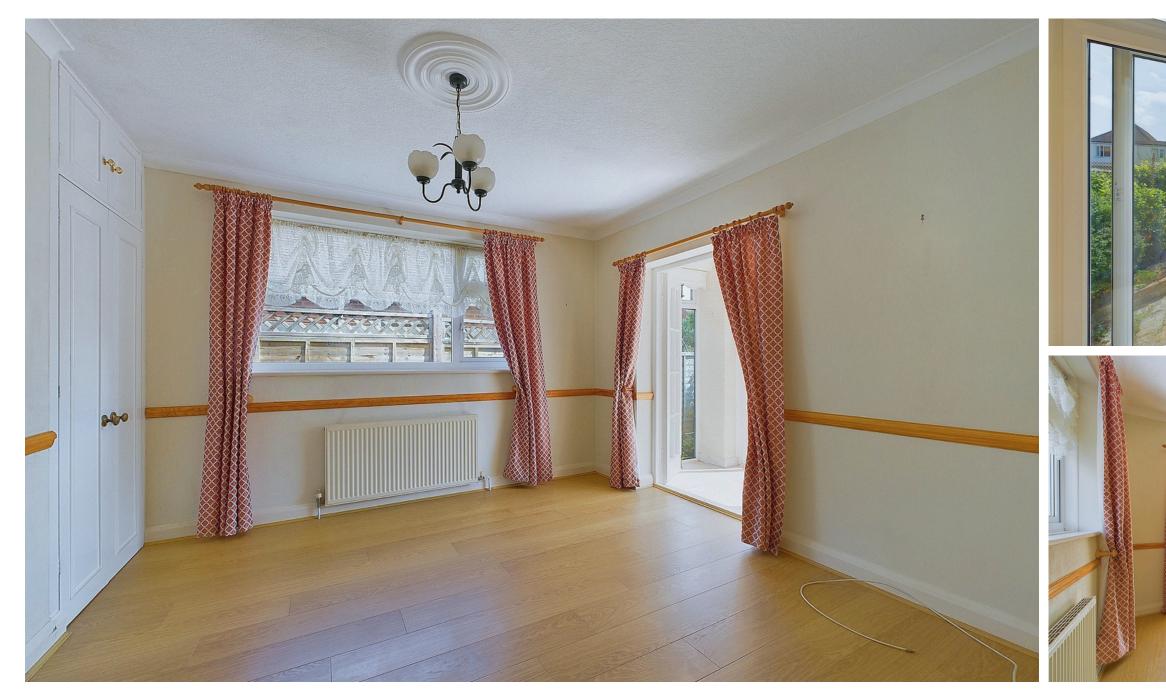

#### INTERNAL

Front door leading into the entrance with access to all rooms and storage cupboard. Access to the loft via a pull down ladder. The loft has been bordered with double glazed window and access to the eaves storage. The bungalow offers three bedrooms and one reception room. One of the bedrooms could be used as a dining room if needed. The reception room located to the rear of the property benefits from access to a south facing sun room with sliding doors out to the rear garden. The fitted kitchen offer wall and base units with spaces for all appliances and access to the side. The bathroom offers bath with shower above, wash hand basin and WC. The property also benefits from an additional WC which can be accessed via outside.