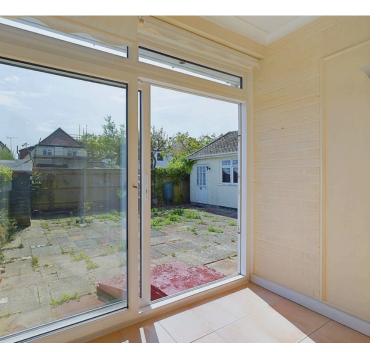

#### INTERNAL

Front door leading into the entrance with access to all rooms and storage cupboard. Access to the loft via a pull down ladder. The loft has been bordered with double glazed window and access to the eaves storage. The bungalow offers three bedrooms and one reception room. One of the bedrooms could be used as a dining room if needed. The reception room located to the rear of the property benefits from access to a south facing sun room with sliding doors out to the rear garden. The fitted kitchen offer wall and base units with spaces for all appliances and access to the side. The bathroom offers bath with shower above, wash hand basin and WC. The property also benefits from an additional WC which can be accessed via outside.