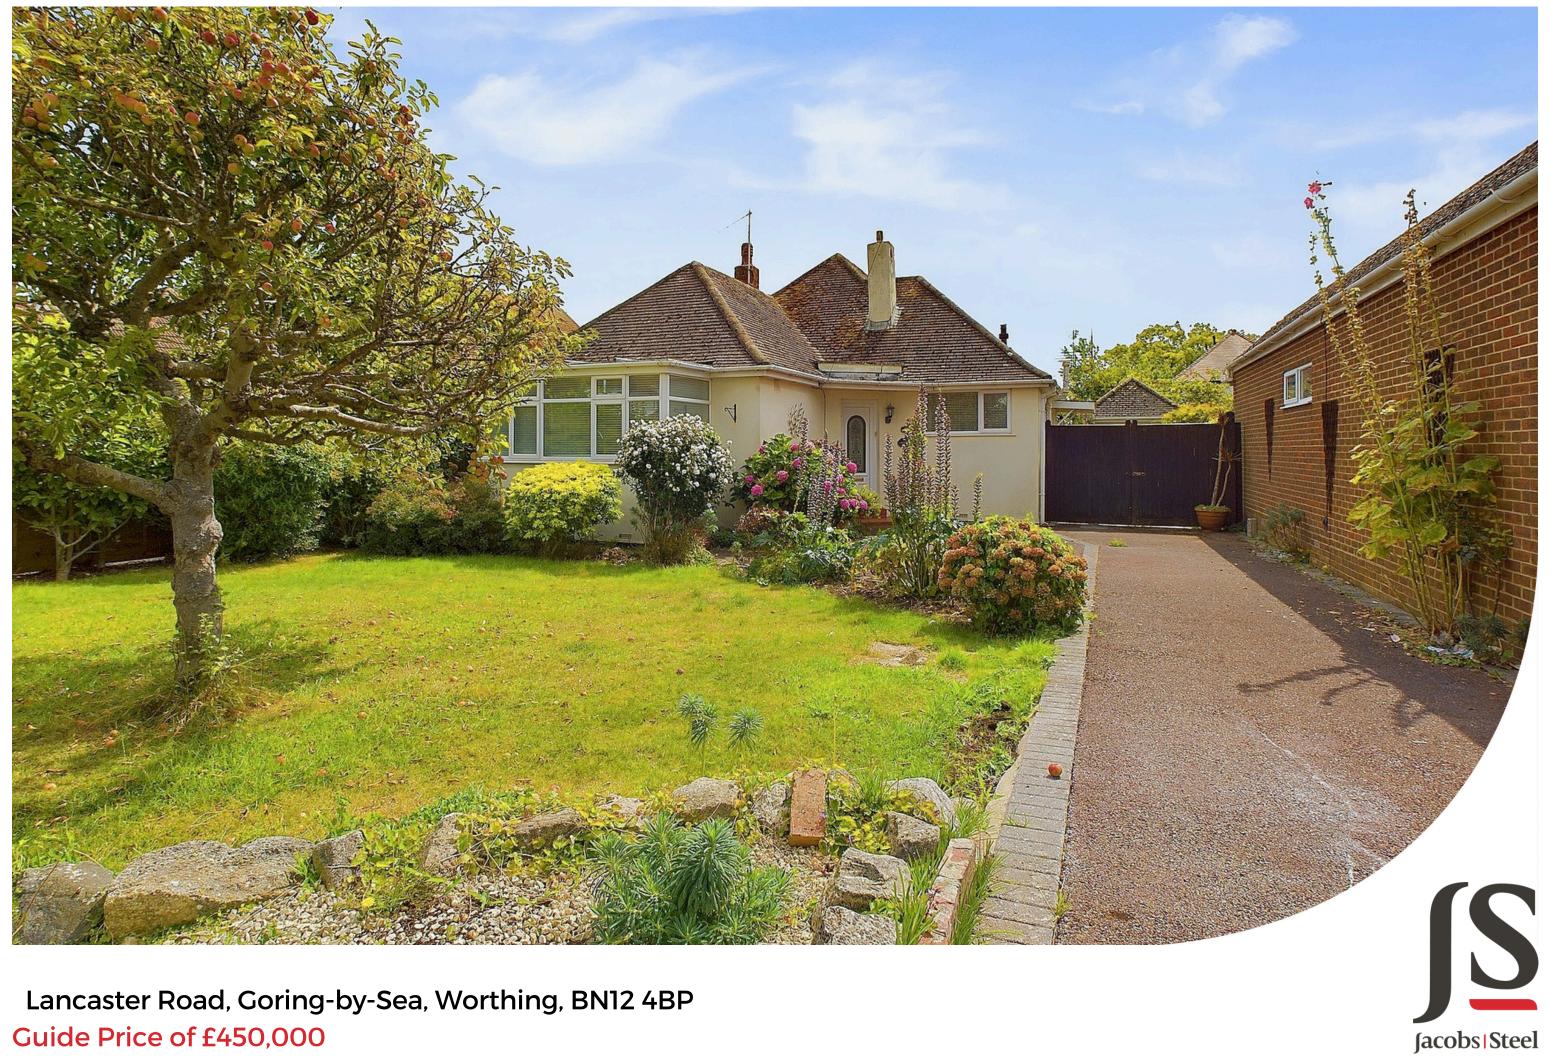

We are pleased to be able to offer a detached bungalow situated in Goring-By-Sea. The property offers three bedrooms, lounge, fitted kitchen and bathroom. The bungalow benefits from a south facing rear garden, off road parking and garage.

#### EXTERNAL

To the front there is off road parking leading to timber double gates giving access to the garage. The front has been laid to lawn with floral borders and mature trees and shrubs. The rear garden has been laid to hardstanding with timber shed, access to the garage via a personal door, archway leading to courtyard which offers access to a WC and storage shed.