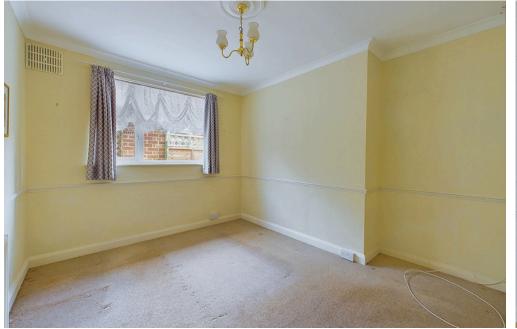

#### INTERNAL

Front door leading into the entrance with access to all rooms and storage cupboard. Access to the loft via a pull down ladder. The loft has been bordered with double glazed window and access to the eaves storage. The bungalow offers three bedrooms and one reception room. One of the bedrooms could be used as a dining room if needed. The reception room located to the rear of the property benefits from access to a south facing sun room with sliding doors out to the rear garden. The fitted kitchen offer wall and base units with spaces for all appliances and access to the side. The bathroom offers bath with shower above, wash hand basin and WC. The property also benefits from an additional WC which can be accessed via outside.