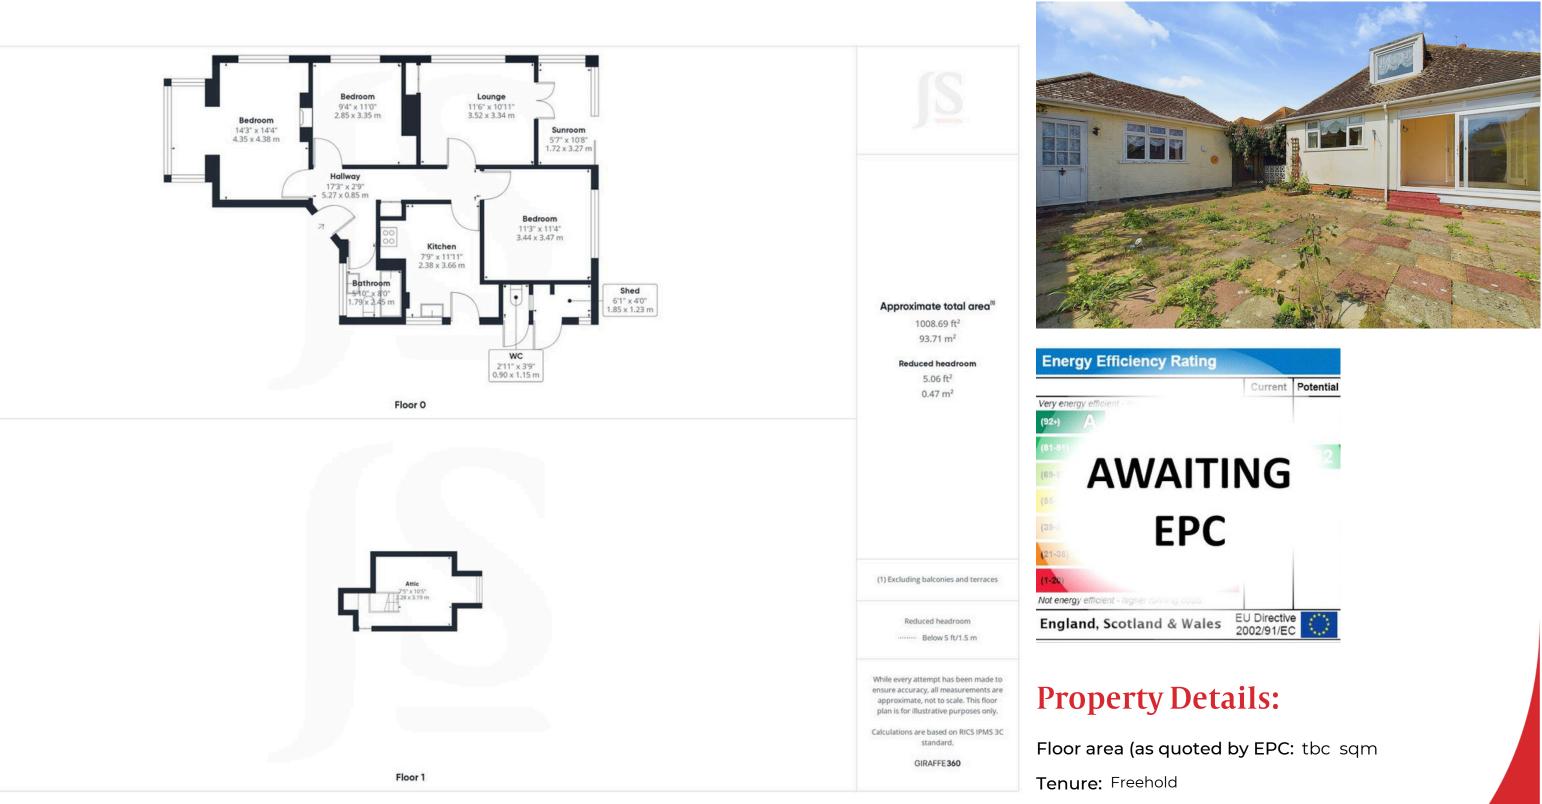

#### INTERNAL

Front door leading into the entrance with access to all rooms and storage cupboard. Access to the loft via a pull down ladder. The loft has been bordered with double glazed window and access to the eaves storage. The bungalow offers three bedrooms and one reception room. One of the bedrooms could be used as a dining room if needed. The reception room located to the rear of the property benefits from access to a south facing sun room with sliding doors out to the rear garden. The fitted kitchen offer wall and base units with spaces for all appliances and access to the side. The bathroom offers bath with shower above, wash hand basin and WC. The property also benefits from an additional WC which can be accessed via outside.

#### EXTERNAL

To the front there is off road parking leading to timber double gates giving access to the garage. The front has been laid to lawn with floral borders and mature trees and shrubs. The rear garden has been laid to hardstanding with timber shed, access to the garage via a personal door, archway leading to courtyard which offers access to a WC and storage shed.