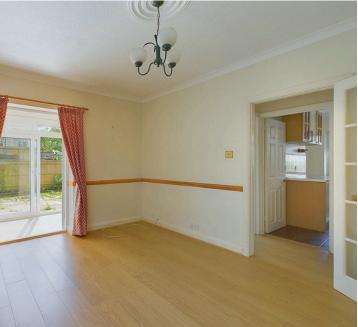

#### INTERNAL

Front door leading into the entrance with access to all rooms and storage cupboard. Access to the loft via a pull down ladder. The loft has been bordered with double glazed window and access to the eaves storage. The bungalow offers three bedrooms and one reception room. One of the bedrooms could be used as a dining room if needed. The reception room located to the rear of the property benefits from access to a south facing sun room with sliding doors out to the rear garden. The fitted kitchen offer wall and base units with spaces for all appliances and access to the side. The bathroom offers bath with shower above, wash hand basin and WC. The property also benefits from an additional WC which can be accessed via outside.