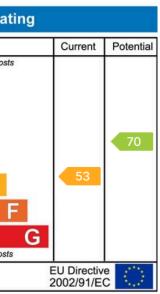

TENURE Freehold Service Charge: As & When

Very energy efficient - lower running costs (92 plus) 🛕 В (69-80) (55-68) (39-54) (21 - 38)Not energy efficient - higher running costs **England & Wales** 