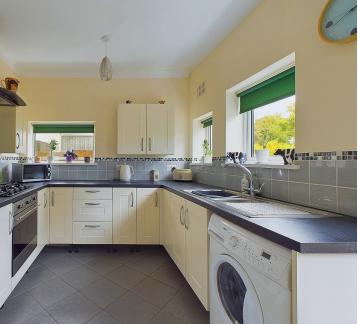

### **INTERNAL**

The private entrance takes you into the spacious hallway with newly laid carpets and feature panelled walls, large storage cupboard under stairs with gas & electric meters and fuse board. The good size lounge benefits from a fireplace, space for a dining table and is dual aspect with double glazed window and double glazed sliding doors to garden. Before you enter the kitchen, the hallway provides ample cupboards for storage. There is a modern fitted kitchen comprising of matching wall and base units, cupboards and drawers. Fitted work surfaces with breakfast bar, inset 11/2 bowl sink & drainer with mixer tap. Fitted four ring gas hob with over head extractor, tiled splashback and gas oven beneath. Space and plumbing for washing machine, fridge freezer and tumble drier. Radiator, part tiled walls, tiled floor and double glazed door to garden. There are two double bedrooms and a family bathroom/wc comprising of a panel enclosed bath with shower over and folding shower screen, pedestal wash hand basin. Low level flush wc, radiator and floor to ceiling airing cupboard. Tiled walls & floor and extractor fan.