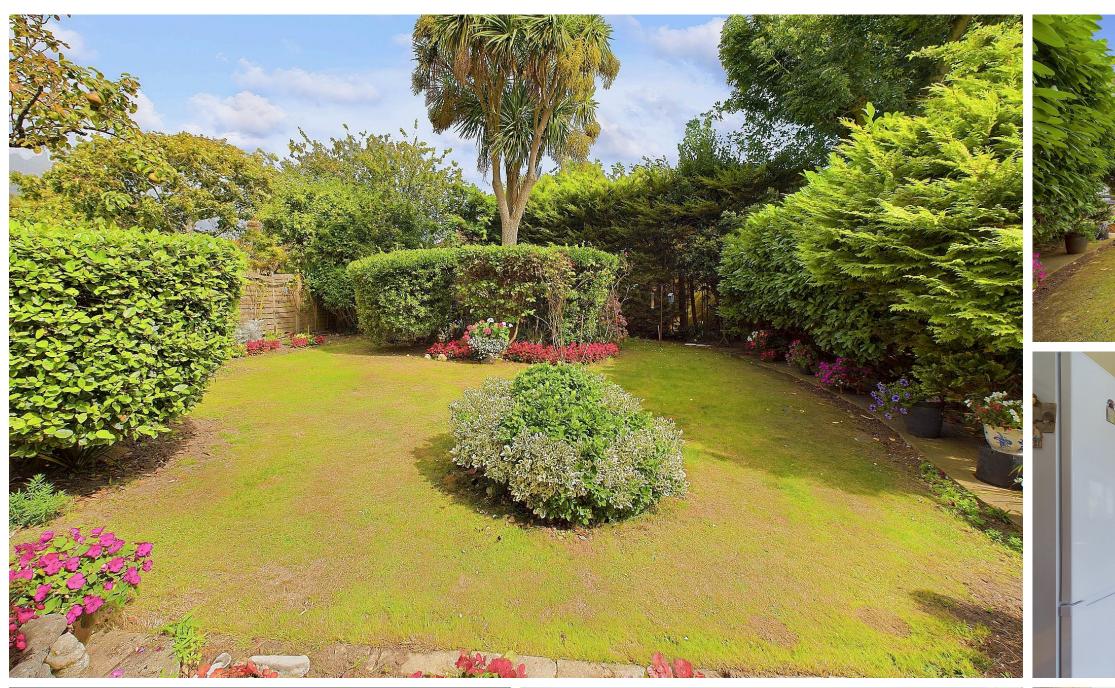

### **EXTERNAL**

There is a good size private rear garden which is mainly laid to lawn with mature floral and shrub borders. fruit tress including damson, apple, pear and cherry trees, patio area, timber shed and outside tap. Storage cupboard and gated side access. To the front the property benefits from a garage with an up & over door, power and lighting.