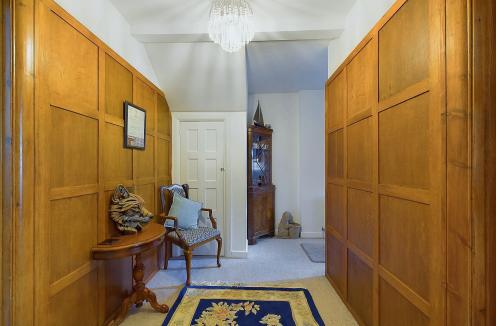

### **INTERNAL**

The private entrance takes you into the spacious hallway with newly laid carpets and feature panelled walls, large storage cupboard under stairs with gas & electric meters and fuse board. The good size lounge benefits from a fireplace, space for a dining table and is dual aspect with double glazed window and double glazed sliding doors to garden. Before you enter the kitchen, the hallway provides ample cupboards for storage. There is a modern fitted kitchen comprising of matching wall and base units, cupboards and drawers. Fitted work surfaces with breakfast bar, inset 11/2 bowl sink & drainer with mixer tap. Fitted four ring gas hob with over head extractor, tiled splashback and gas oven beneath. Space and plumbing for washing machine, fridge freezer and tumble drier. Radiator, part tiled walls, tiled floor and double glazed door to garden. There are two double bedrooms and a family bathroom/wc comprising of a panel enclosed bath with shower over and folding shower screen, pedestal wash hand basin. Low level flush wc, radiator and floor to ceiling airing cupboard. Tiled walls & floor and extractor fan.