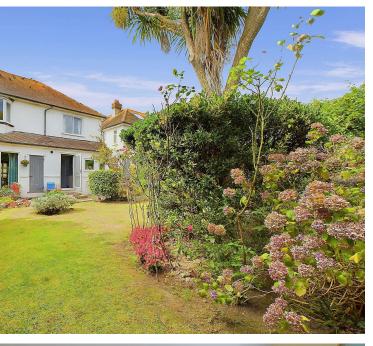

### **EXTERNAL**

There is a good size private rear garden which is mainly laid to lawn with mature floral and shrub borders. fruit tress including damson, apple, pear and cherry trees, patio area, timber shed and outside tap. Storage cupboard and gated side access. To the front the property benefits from a garage with an up & over door, power and lighting.