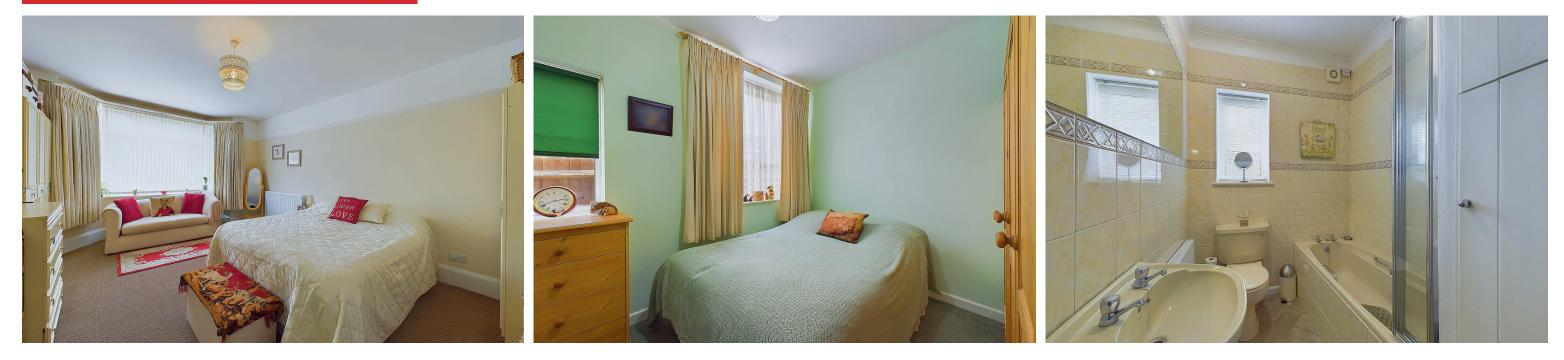

### **INTERNAL**

The private entrance takes you into the spacious hallway with newly laid carpets and feature panelled walls, large storage cupboard under stairs with gas & electric meters and fuse board. The good size lounge benefits from a fireplace, space for a dining table and is dual aspect with double glazed window and double glazed sliding doors to garden. Before you enter the kitchen, the hallway provides ample cupboards for storage. There is a modern fitted kitchen comprising of matching wall and base units, cupboards and drawers. Fitted work surfaces with breakfast bar, inset 11/2 bowl sink & drainer with mixer tap. Fitted four ring gas hob with over head extractor, tiled splashback and gas oven beneath. Space and plumbing for washing machine, fridge freezer and tumble drier. Radiator, part tiled walls, tiled floor and double glazed door to garden. There are two double bedrooms and a family bathroom/wc comprising of a panel enclosed bath with shower over and folding shower screen, pedestal wash hand basin. Low level flush wc, radiator and floor to ceiling airing cupboard. Tiled walls & floor and extractor fan.