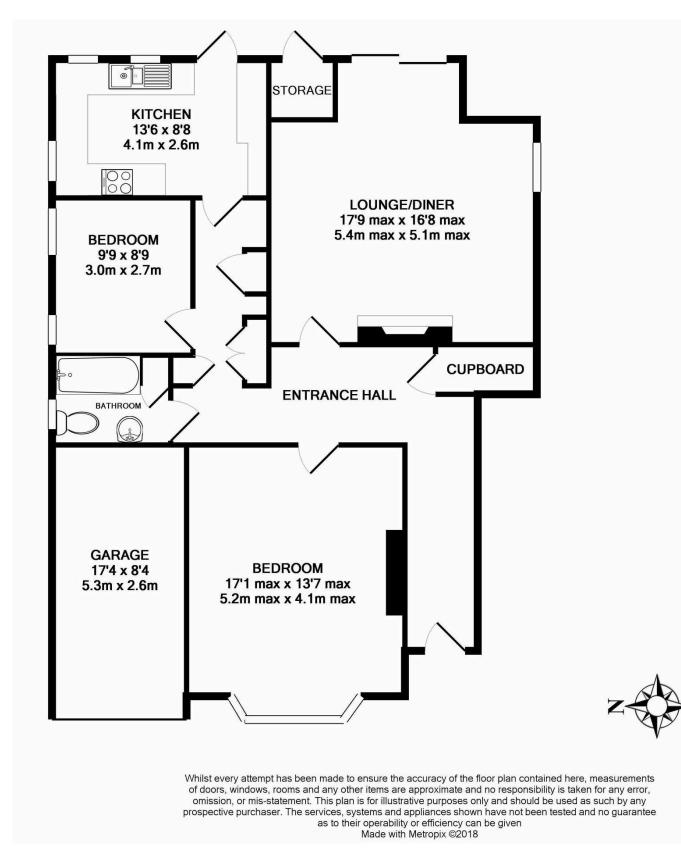

### **INTERNAL**

The private entrance takes you into the spacious hallway with newly laid carpets and feature panelled walls, large storage cupboard under stairs with gas & electric meters and fuse board. The good size lounge benefits from a fireplace, space for a dining table and is dual aspect with double glazed window and double glazed sliding doors to garden. Before you enter the kitchen, the hallway provides ample cupboards for storage. There is a modern fitted kitchen comprising of matching wall and base units, cupboards and drawers. Fitted work surfaces with breakfast bar, inset 11/2 bowl sink & drainer with mixer tap. Fitted four ring gas hob with over head extractor, tiled splashback and gas oven beneath. Space and plumbing for washing machine, fridge freezer and tumble drier. Radiator, part tiled walls, tiled floor and double glazed door to garden. There are two double bedrooms and a family bathroom/wc comprising of a panel enclosed bath with shower over and folding shower screen, pedestal wash hand basin. Low level flush wc, radiator and floor to ceiling airing cupboard. Tiled walls & floor and extractor fan.

### **EXTERNAL**

There is a good size private rear garden which is mainly laid to lawn with mature floral and shrub borders. fruit tress including damson, apple, pear and cherry trees, patio area, timber shed and outside tap. Storage cupboard and gated side access. To the front the property benefits from a garage with an up & over door, power and lighting.