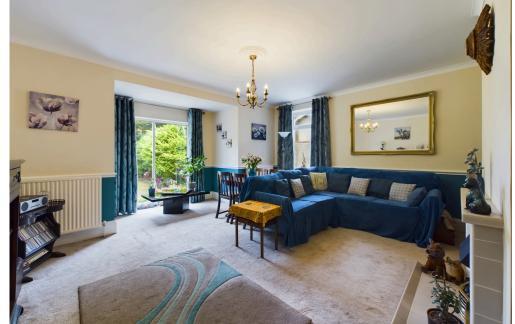

### **INTERNAL**

The private entrance takes you into the spacious hallway with newly laid carpets and feature panelled walls, large storage cupboard under stairs with gas & electric meters and fuse board. The good size lounge benefits from a fireplace, space for a dining table and is dual aspect with double glazed window and double glazed sliding doors to garden. Before you enter the kitchen, the hallway provides ample cupboards for storage. There is a modern fitted kitchen comprising of matching wall and base units, cupboards and drawers. Fitted work surfaces with breakfast bar, inset 11/2 bowl sink & drainer with mixer tap. Fitted four ring gas hob with over head extractor, tiled splashback and gas oven beneath. Space and plumbing for washing machine, fridge freezer and tumble drier. Radiator, part tiled walls, tiled floor and double glazed door to garden. There are two double bedrooms and a family bathroom/wc comprising of a panel enclosed bath with shower over and folding shower screen, pedestal wash hand basin. Low level flush wc, radiator and floor to ceiling airing cupboard. Tiled walls & floor and extractor fan.