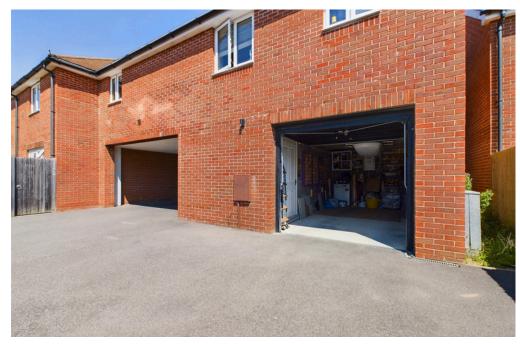

#### **EXTERNAL**

Garage benefits from up and over door and benefits from power and access to the under stairs storage cupboard.