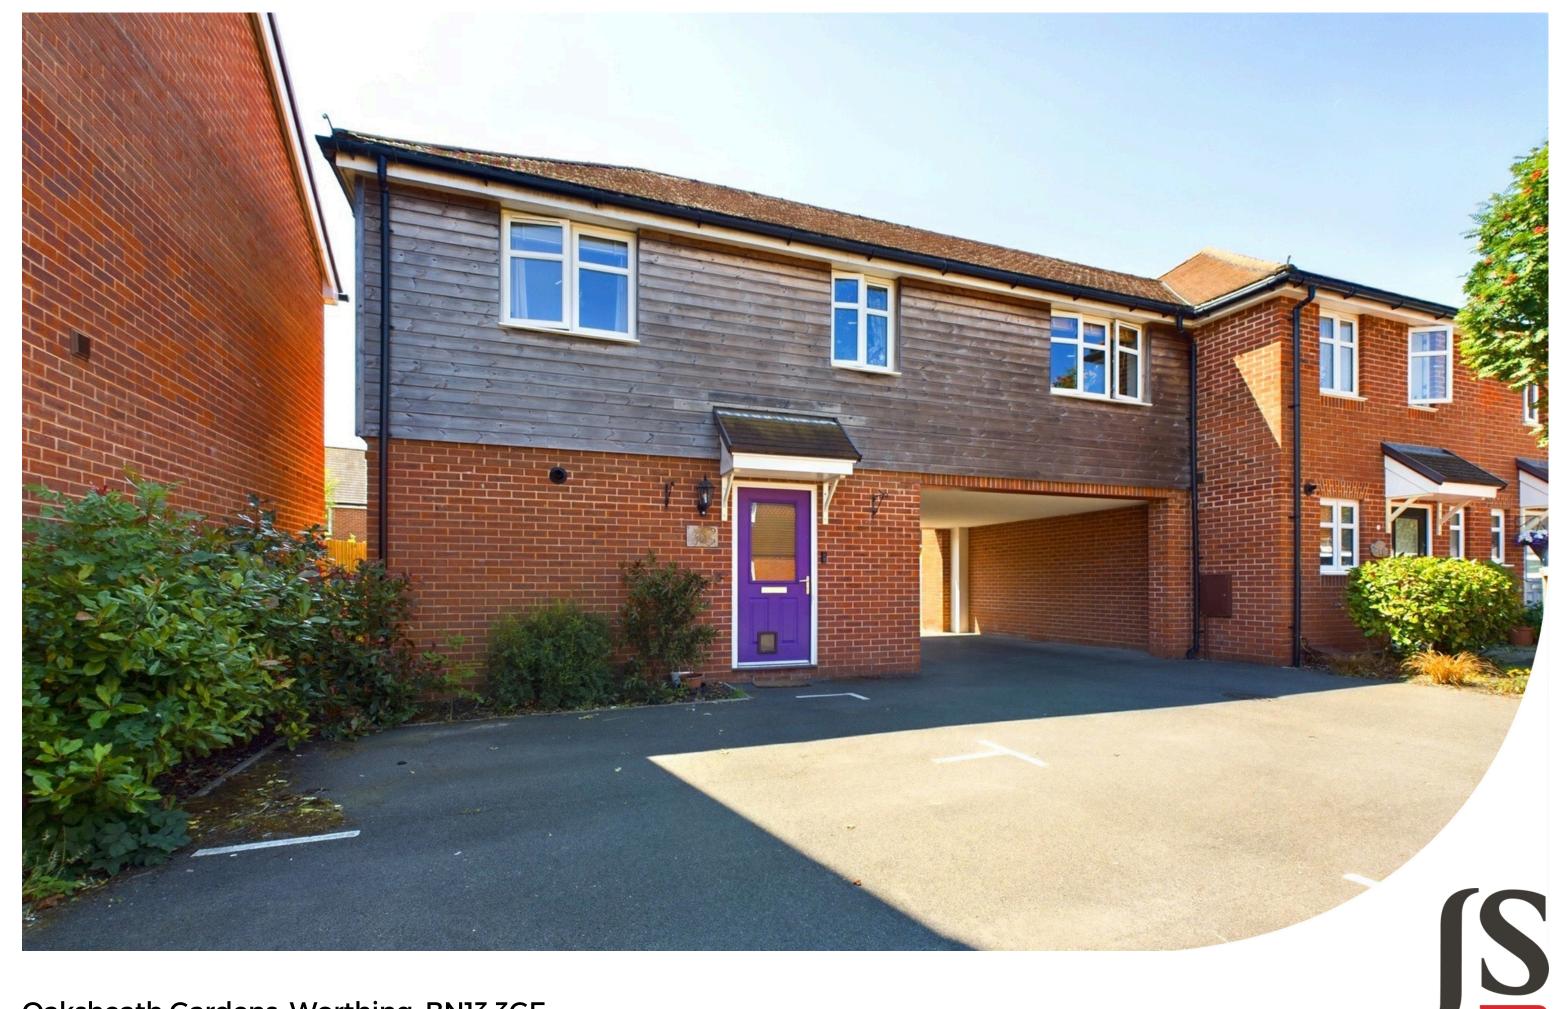

Jacobs|Steel

Oaksheath Gardens, Worthing, BN13 3GE Asking Price of £265,000

We are pleased to be able to offer a coach house to the market situated on the popular development of Barley Grange, West Durrington. The property offers two bedrooms, open plan kitchen/living space and bathroom. The coach house benefits from a garage and is tucked away in a quiet cul-de-sac.

## **Key Features**

- Coach House
- Two Bedrooms
- Open Plan Kitchen/Living Space
- Bathroom
- Garage
- Quiet Cul De Sac
- Popular West Durrington Location
- Viewing Highly Recommended
- Remainder of NHBC Warranty

### SITUATED

within the popular Barley Grange development of West Durrington. The coach house provides easy access to the A27 and A259, and Tesco superstore with other amenities is approximately 600 yards away. The nearest station is Goring by Sea which is approximately one and a half miles away. Bus services run nearby. The property is located in The Laurels Primary School catchment area.