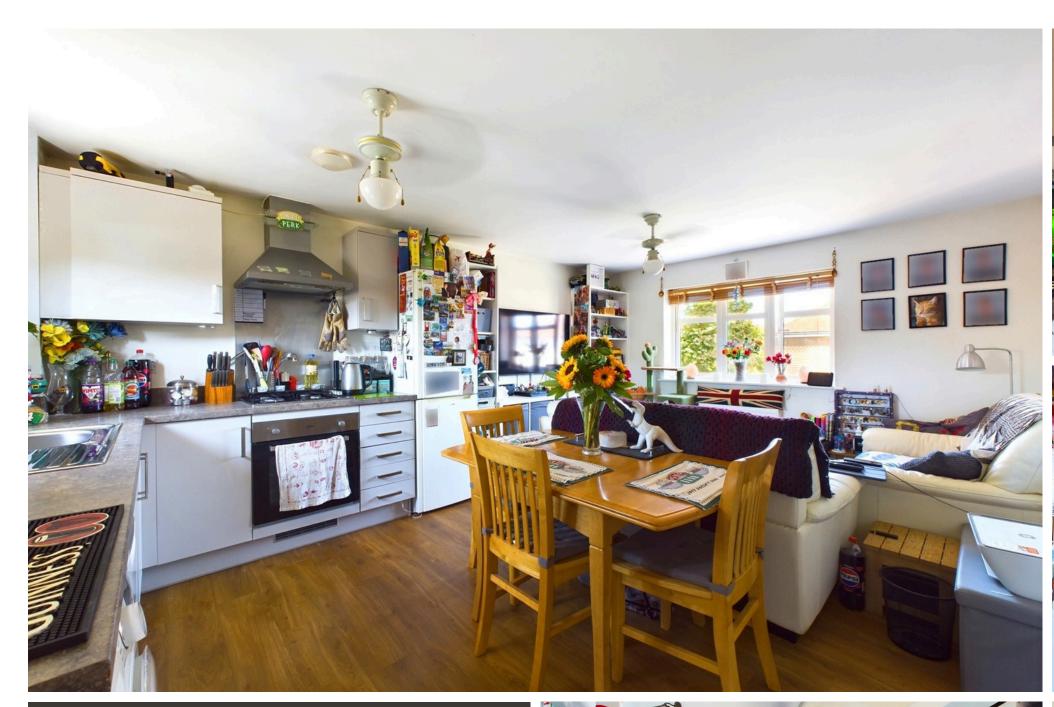

#### **INTERNAL**

Front door leading into the entrance hall with stairs rising to the first floor landing, access to storage cupboard, one double glazed window and doors to all rooms. The modern open plan kitchen/ living space benefits from dual aspect windows, modern wall and base units with built in oven, gas hob, space for fridge/ freezer, space and plumbing for dishwasher and washing machine, sink, drainer and space for table, chairs and living furniture. The property offers two bedrooms and modern bathroom comprising of bath with shower above, glass shower screen, wash hand basin and WC.