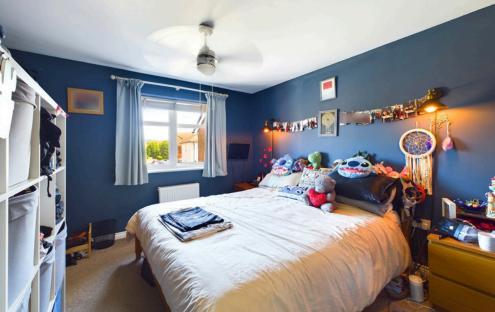

#### **INTERNAL**

Front door leading into the entrance hall with stairs rising to the first floor landing, access to storage cupboard, one double glazed window and doors to all rooms. The modern open plan kitchen/ living space benefits from dual aspect windows, modern wall and base units with built in oven, gas hob, space for fridge/ freezer, space and plumbing for dishwasher and washing machine, sink, drainer and space for table, chairs and living furniture. The property offers two bedrooms and modern bathroom comprising of bath with shower above, glass shower screen, wash hand basin and WC.