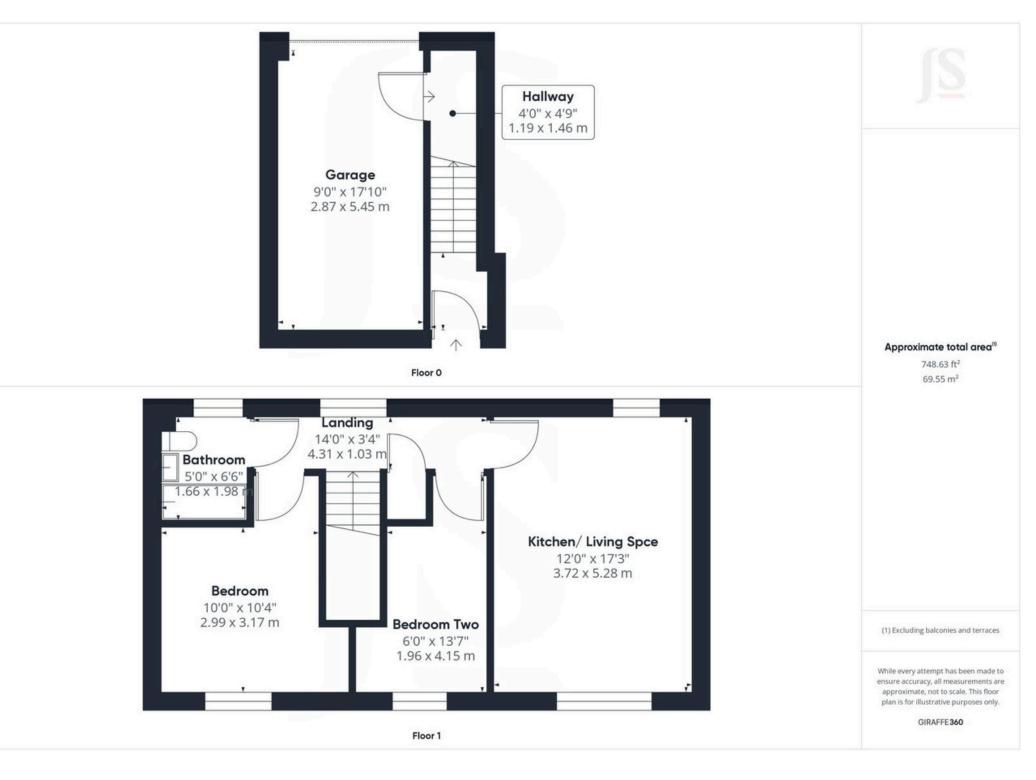

#### **INTERNAL**

Front door leading into the entrance hall with stairs rising to the first floor landing, access to storage cupboard, one double glazed window and doors to all rooms. The modern open plan kitchen/ living space benefits from dual aspect windows, modern wall and base units with built in oven, gas hob, space for fridge/ freezer, space and plumbing for dishwasher and washing machine, sink, drainer and space for table, chairs and living furniture. The property offers two bedrooms and modern bathroom comprising of bath with shower above, glass shower screen, wash hand basin and WC.

#### **EXTERNAL**

Garage benefits from up and over door and benefits from power and access to the under stairs storage cupboard.

# **Property Details:**

Floor area (as quoted by EPC: 60 sqm

Tenure: Freehold

Council tax band: B

Whilst we endeavour to make our property particulars accurate and reliable, we have not carried out a detailed survey. If there is any point which is of particular importance to you, please contact the offi ce and we will be pleased to check the information for you, particularly if you are contemplating travelling some distance. Whilst every effort has been made to ensure that any fl oorplans are correct and drawn as accurately as possible, they are to be used for layout and identifi cation purposes only and are not drawn to scale. The services, where applicable, including electrical equipment and other appliances have not been tested and no warranty can be given that they are in working order, even where described in these particulars. Carpets, curtains, furnishings, gas fi res, electrical goods/fi ttings or other fi xtures, unless expressly mentioned, are not necessarily included with the property.