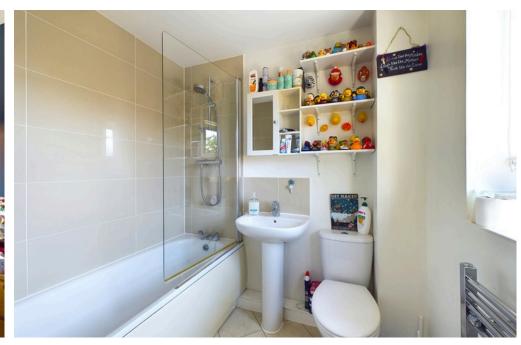

#### **INTERNAL**

Front door leading into the entrance hall with stairs rising to the first floor landing, access to storage cupboard, one double glazed window and doors to all rooms. The modern open plan kitchen/ living space benefits from dual aspect windows, modern wall and base units with built in oven, gas hob, space for fridge/ freezer, space and plumbing for dishwasher and washing machine, sink, drainer and space for table, chairs and living furniture. The property offers two bedrooms and modern bathroom comprising of bath with shower above, glass shower screen, wash hand basin and WC.