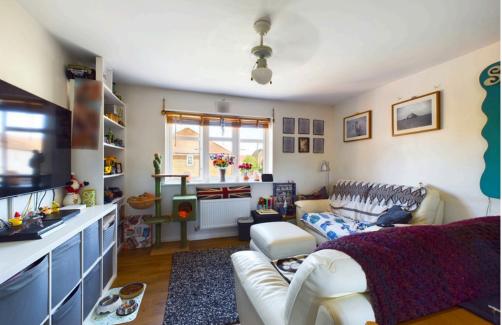

#### **INTERNAL**

Front door leading into the entrance hall with stairs rising to the first floor landing, access to storage cupboard, one double glazed window and doors to all rooms. The modern open plan kitchen/ living space benefits from dual aspect windows, modern wall and base units with built in oven, gas hob, space for fridge/ freezer, space and plumbing for dishwasher and washing machine, sink, drainer and space for table, chairs and living furniture. The property offers two bedrooms and modern bathroom comprising of bath with shower above, glass shower screen, wash hand basin and WC.