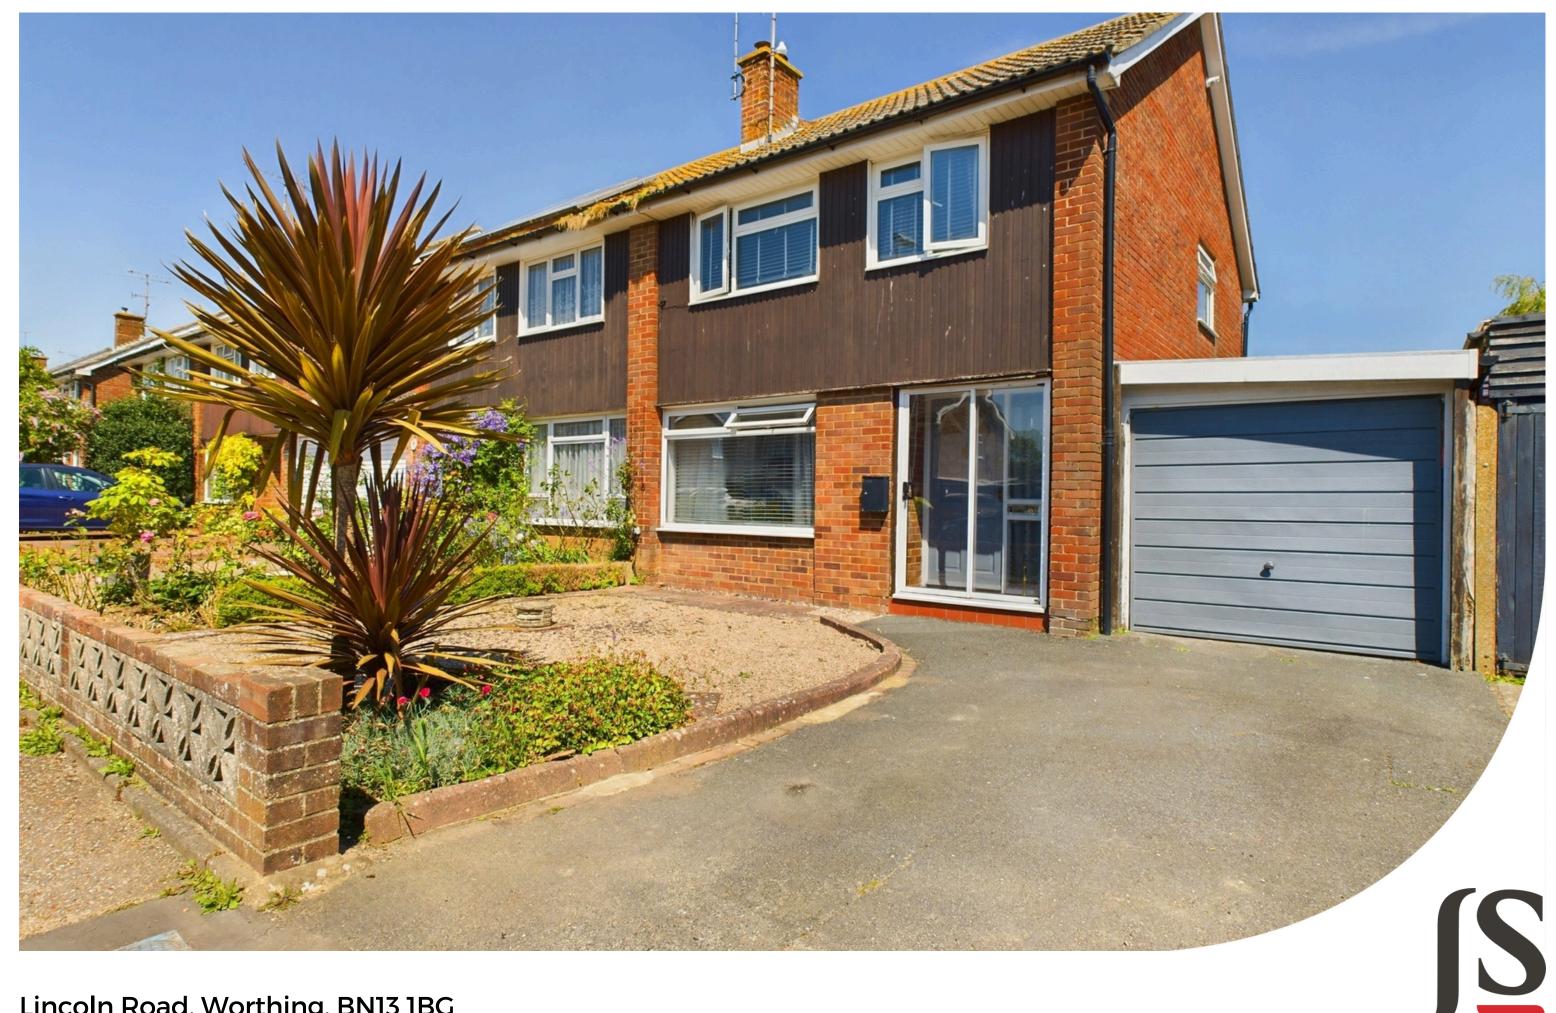

Jacobs|Steel

Lincoln Road, Worthing, BN13 1BG Offers Over £450,000

We are pleased to offer an extended, semi detached house to the market. The property offers three bedrooms, lounge/ modern fitted kitchen, dining room, ground floor WC and family bathroom. The property offers a landscaped rear garden, off road parking and garage.

## **Key Features**

- Extended Semi Detached House
- Three Bedrooms
- Modern Kitchen
- Dining Room/Lounge
- Ground Floor WC
- Family Bathroom
- Garage
- Off Road Parking
- Popular Residential Location

3 Bedrooms

#### **EXTERNAL**

To the front of the property there is off road parking leading to the car port with garage up and over door. The rear garden has been laid to lawn with floral borders and patio area. Access to the detached garage which benefits from an up and over door.