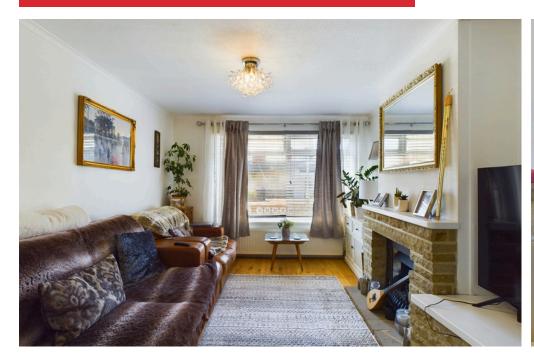

#### **INTERNAL**

Sliding door leading into the porch with front door leading into the entrance hall. The entrance hall has access to all ground floor rooms. Doors leading into the open plan kitchen/ living space. Lounge located to the front with fireplace, space for dining furniture and opening into the kitchen. The modern fitted kitchen offers grey wall and base units, space for American fridge/ freezer, integrated dishwasher, washing machine, oven, gas hob, breakfast bar, sink, drainer and door leading out to the rear garden. On the first floor there are three bedrooms and a family bathroom.