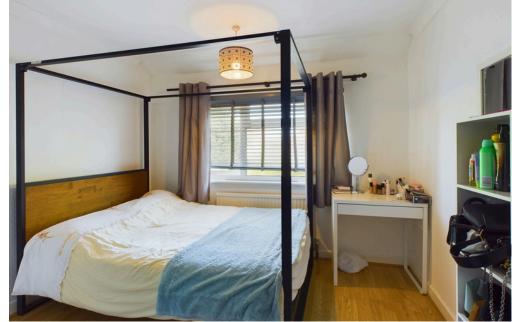

#### **INTERNAL**

Sliding door leading into the porch with front door leading into the entrance hall. The entrance hall has access to all ground floor rooms. Doors leading into the open plan kitchen/ living space. Lounge located to the front with fireplace, space for dining furniture and opening into the kitchen. The modern fitted kitchen offers grey wall and base units, space for American fridge/ freezer, integrated dishwasher, washing machine, oven, gas hob, breakfast bar, sink, drainer and door leading out to the rear garden. On the first floor there are three bedrooms and a family bathroom.