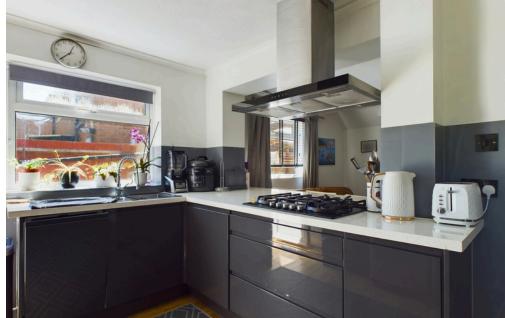

#### **INTERNAL**

Sliding door leading into the porch with front door leading into the entrance hall. The entrance hall has access to all ground floor rooms. Doors leading into the open plan kitchen/ living space. Lounge located to the front with fireplace, space for dining furniture and opening into the kitchen. The modern fitted kitchen offers grey wall and base units, space for American fridge/ freezer, integrated dishwasher, washing machine, oven, gas hob, breakfast bar, sink, drainer and door leading out to the rear garden. On the first floor there are three bedrooms and a family bathroom.