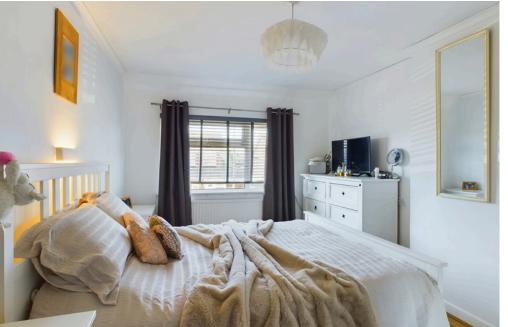

#### **INTERNAL**

Sliding door leading into the porch with front door leading into the entrance hall. The entrance hall has access to all ground floor rooms. Doors leading into the open plan kitchen/ living space. Lounge located to the front with fireplace, space for dining furniture and opening into the kitchen. The modern fitted kitchen offers grey wall and base units, space for American fridge/ freezer, integrated dishwasher, washing machine, oven, gas hob, breakfast bar, sink, drainer and door leading out to the rear garden. On the first floor there are three bedrooms and a family bathroom.