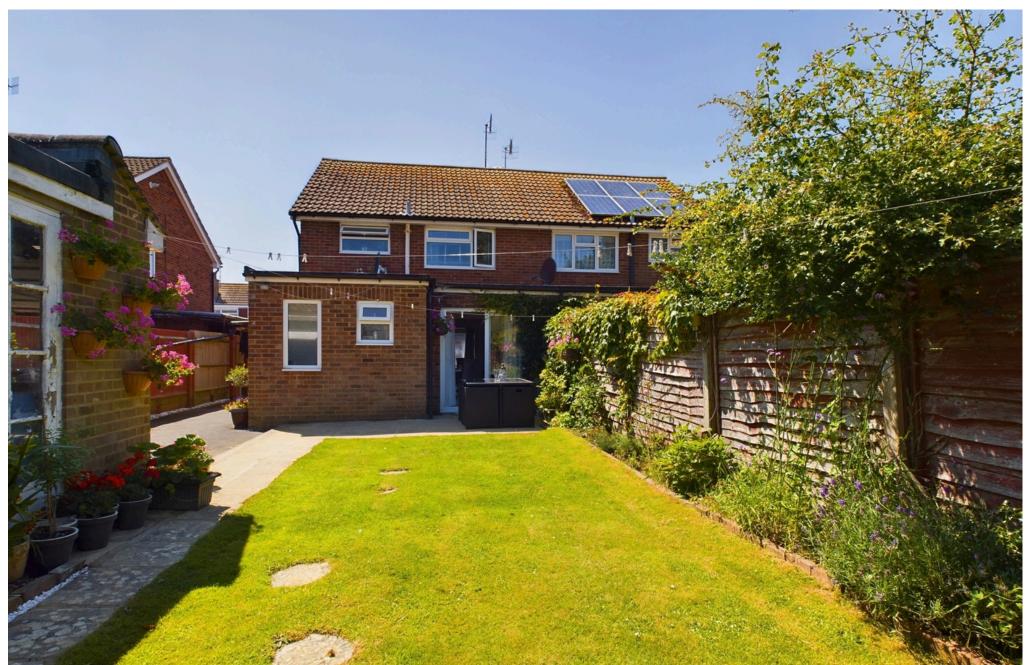

#### **EXTERNAL**

To the front of the property there is off road parking leading to the car port with garage up and over door. The rear garden has been laid to lawn with floral borders and patio area. Access to the detached garage which benefits from an up and over door.