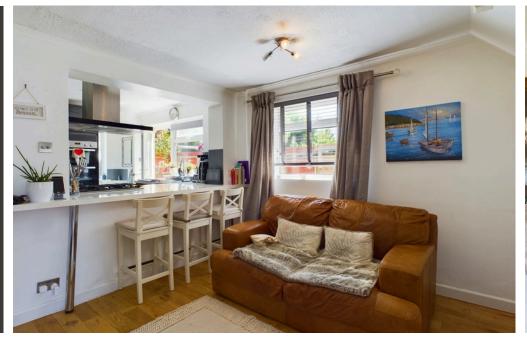

#### **INTERNAL**

Sliding door leading into the porch with front door leading into the entrance hall. The entrance hall has access to all ground floor rooms. Doors leading into the open plan kitchen/ living space. Lounge located to the front with fireplace, space for dining furniture and opening into the kitchen. The modern fitted kitchen offers grey wall and base units, space for American fridge/ freezer, integrated dishwasher, washing machine, oven, gas hob, breakfast bar, sink, drainer and door leading out to the rear garden. On the first floor there are three bedrooms and a family bathroom.