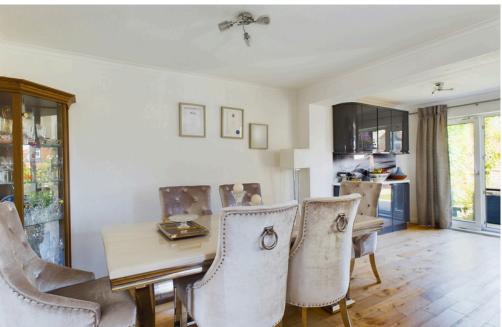

#### **INTERNAL**

Sliding door leading into the porch with front door leading into the entrance hall. The entrance hall has access to all ground floor rooms. Doors leading into the open plan kitchen/ living space. Lounge located to the front with fireplace, space for dining furniture and opening into the kitchen. The modern fitted kitchen offers grey wall and base units, space for American fridge/ freezer, integrated dishwasher, washing machine, oven, gas hob, breakfast bar, sink, drainer and door leading out to the rear garden. On the first floor there are three bedrooms and a family bathroom.