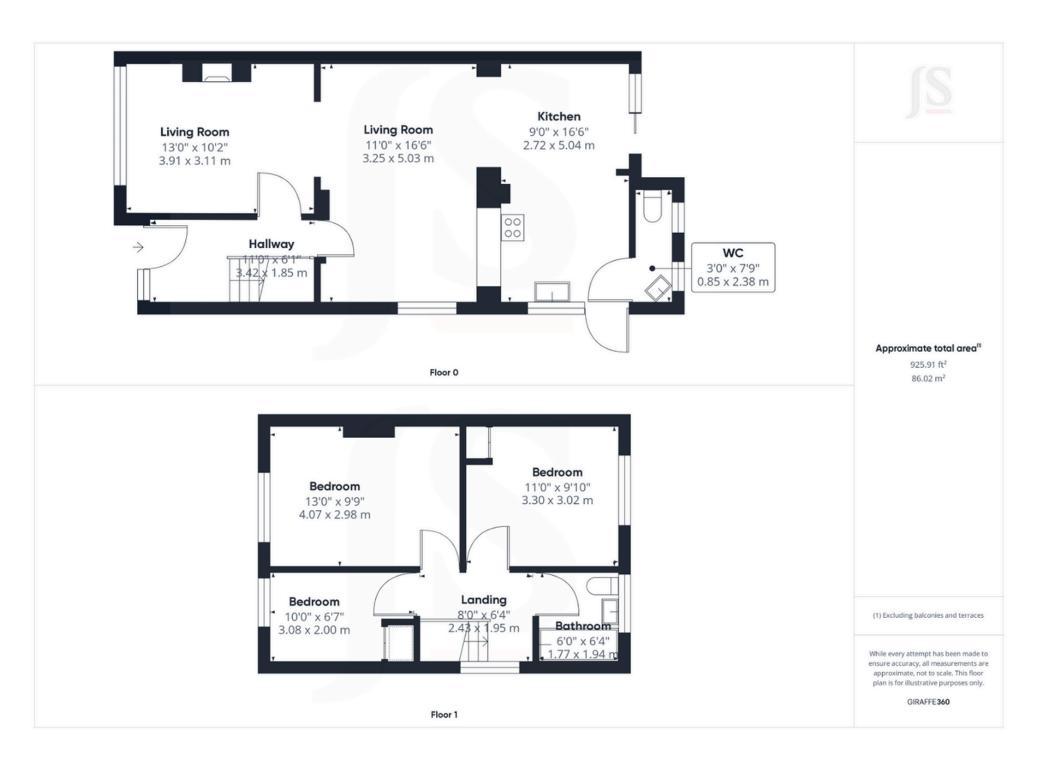

#### **INTERNAL**

Sliding door leading into the porch with front door leading into the entrance hall. The entrance hall has access to all ground floor rooms. Doors leading into the open plan kitchen/ living space. Lounge located to the front with fireplace, space for dining furniture and opening into the kitchen. The modern fitted kitchen offers grey wall and base units, space for American fridge/ freezer, integrated dishwasher, washing machine, oven, gas hob, breakfast bar, sink, drainer and door leading out to the rear garden. On the first floor there are three bedrooms and a family bathroom.

#### **EXTERNAL**

To the front of the property there is off road parking leading to the car port with garage up and over door. The rear garden has been laid to lawn with floral borders and patio area. Access to the detached garage which benefits from an up and over door.