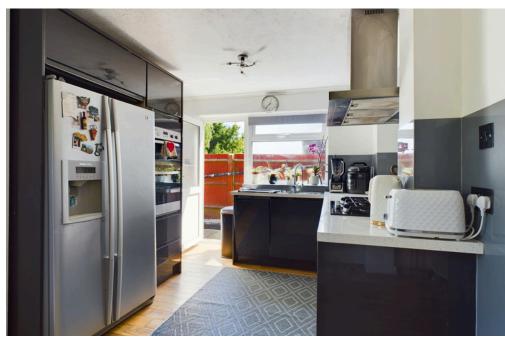

#### **INTERNAL**

Sliding door leading into the porch with front door leading into the entrance hall. The entrance hall has access to all ground floor rooms. Doors leading into the open plan kitchen/ living space. Lounge located to the front with fireplace, space for dining furniture and opening into the kitchen. The modern fitted kitchen offers grey wall and base units, space for American fridge/ freezer, integrated dishwasher, washing machine, oven, gas hob, breakfast bar, sink, drainer and door leading out to the rear garden. On the first floor there are three bedrooms and a family bathroom.