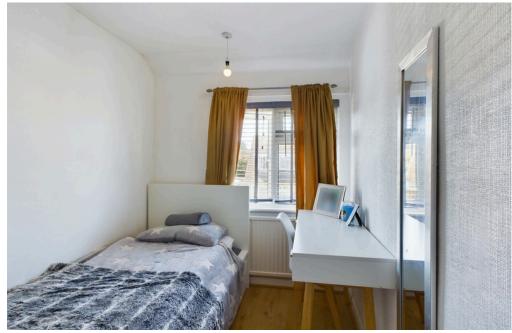

#### **INTERNAL**

Sliding door leading into the porch with front door leading into the entrance hall. The entrance hall has access to all ground floor rooms. Doors leading into the open plan kitchen/ living space. Lounge located to the front with fireplace, space for dining furniture and opening into the kitchen. The modern fitted kitchen offers grey wall and base units, space for American fridge/ freezer, integrated dishwasher, washing machine, oven, gas hob, breakfast bar, sink, drainer and door leading out to the rear garden. On the first floor there are three bedrooms and a family bathroom.