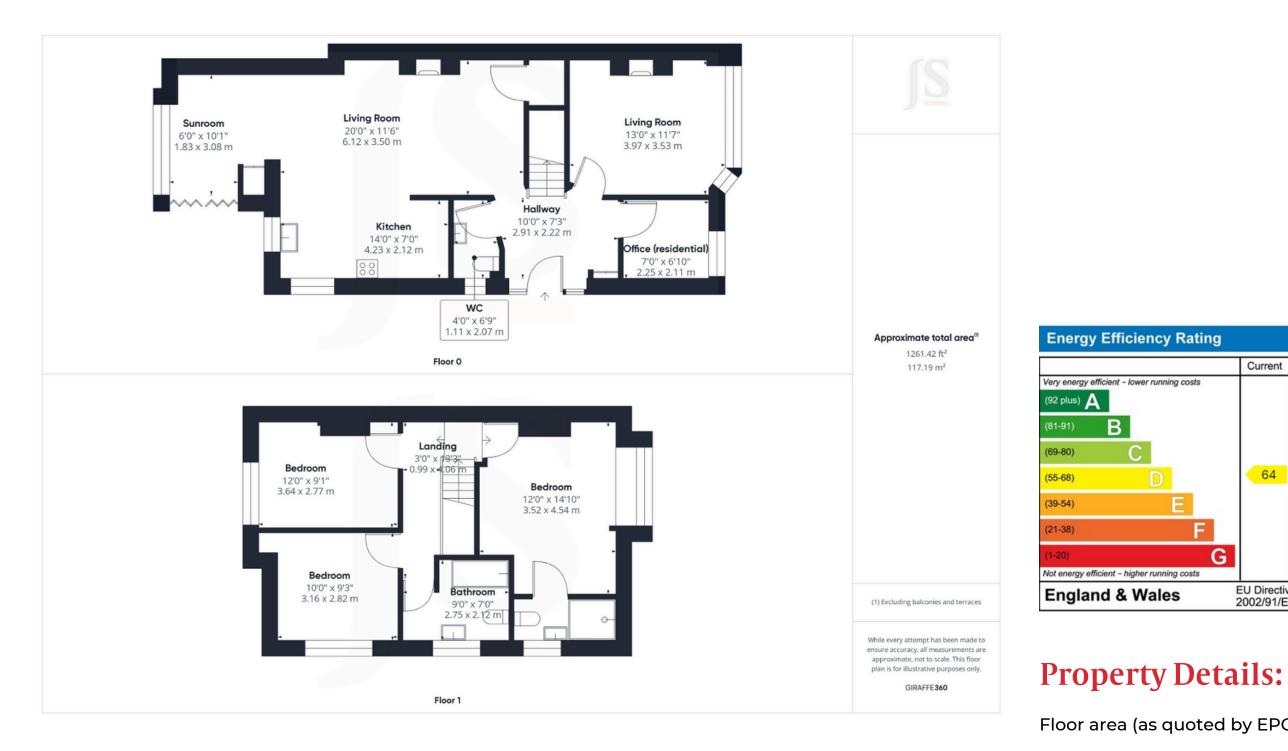

4 Bedrooms

**3 Bathrooms** 

**1 Reception Room** 

### INTERNAL

Front door leading into the entrance hall with access to all ground floor rooms and stairs rising to the first floor. To the front of the property there is a separate lounge with bay fronted window with built in shelving, log burner and timber beam above. The ground floor study is located to the front. The open plan kitchen/ living space offers space for living furniture and dining furniture, log burner and kitchen. The kitchen comprises of wall and base units space for American fridge/ freezer, space for rangemaster oven, space for dishwasher, space for washing machine, sink and drainer. Opening leading into the extended space which offers a large sky light, bi-fold doors and floor to ceiling windows looking out to the rear garden. On the first floor there are three bedrooms. The primary bedroom offers a bay fronted window and built in wardrobes. The bathroom comprises of P shape bath with shower above, glass shower screen, wash hand basin and WC.

### EXTERNAL

To the front there is off road parking for several cars and section laid to lawn, mature tree, shrubbery, timber gates and timber gate leading to the rear garden. The rear garden has been laid to lawn, with timber sleepers, flowerbed borders and decking.