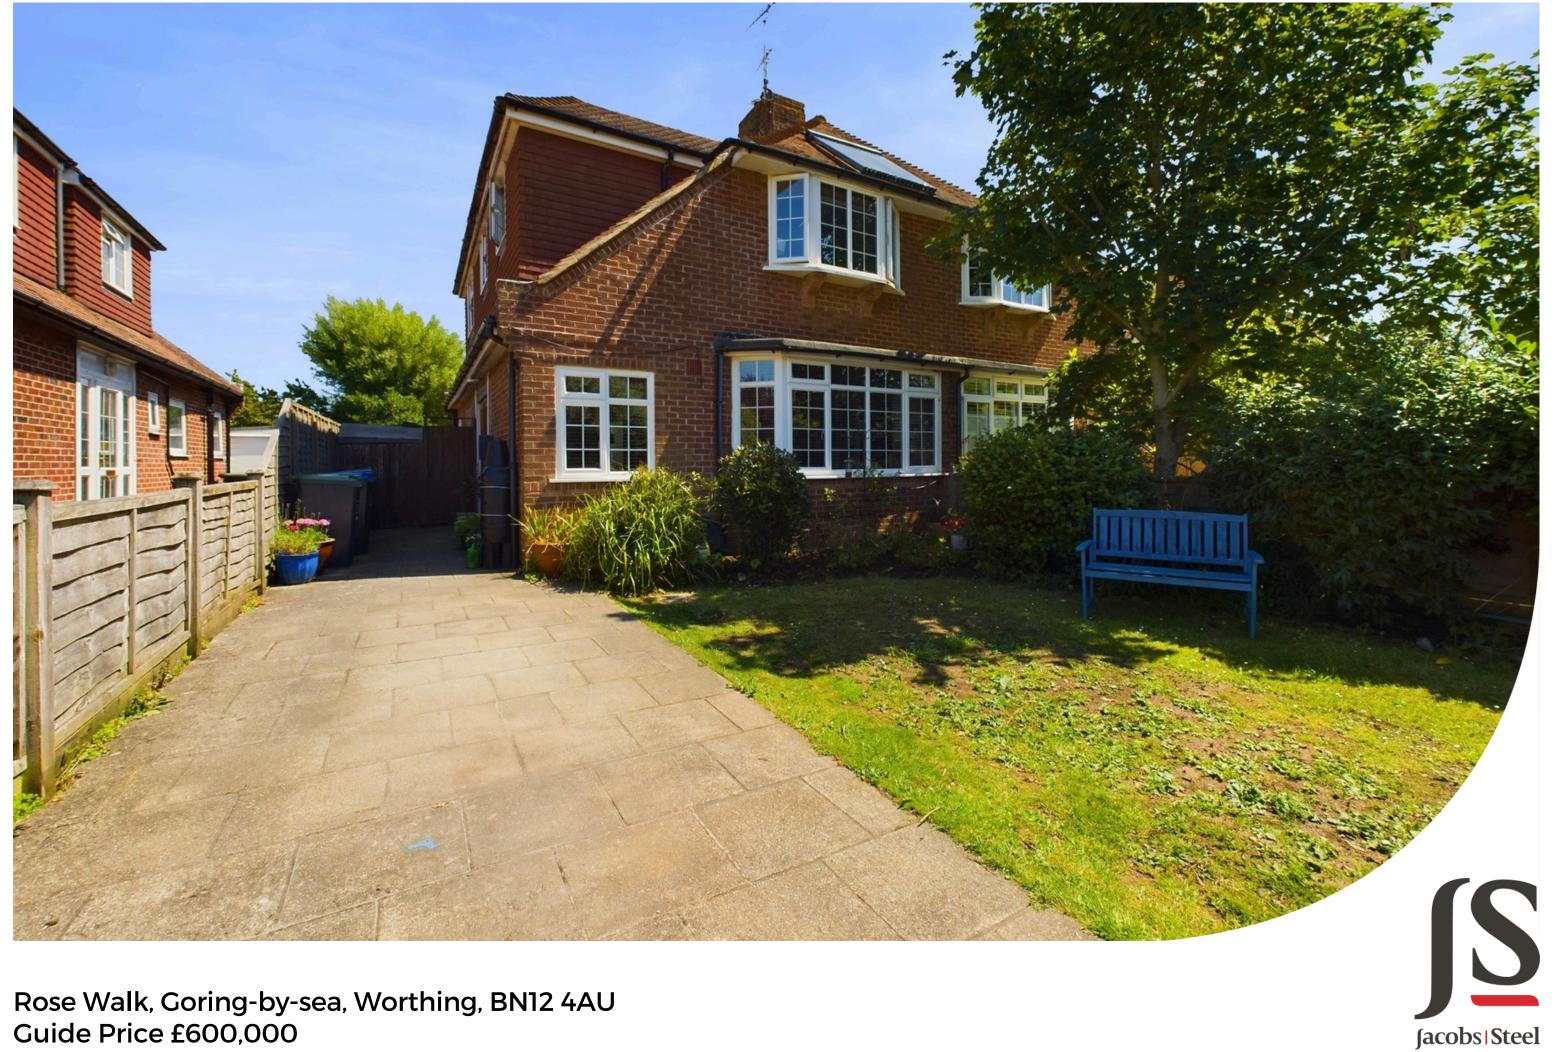

Rose Walk, Goring-by-sea, Worthing, BN12 4AU Guide Price £600,000

We are pleased to be able to offer a well presented extended, semi detached house to the market. The property offers three bedrooms, open plan kitchen/ living space, ground floor WC, separate lounge and ground floor study. The property also offers a rear garden, off road parking and being within walking distance to the local shopping facilities, transport links and Seafront.

### EXTERNAL

To the front there is off road parking for several cars and section laid to lawn, mature tree, shrubbery, timber gates and timber gate leading to the rear garden. The rear garden has been laid to lawn, with timber sleepers, flowerbed borders and decking.

#### SITUATED

In popular Rose Walk, the property is 0.9 miles from West Worthing train station. Bus routes close by on Goring Road. Goring Road shopping facilities can be round only 0.2 miles away which offers eateries, convenience stores, pharmacy and banks. Worthing town center with its comprehensive shops, restaurants and theaters is approximately 1.4 miles away.