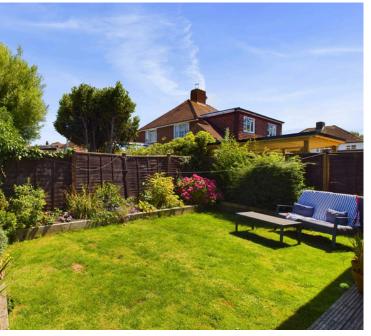

### EXTERNAL

To the front there is off road parking for several cars and section laid to lawn, mature tree, shrubbery, timber gates and timber gate leading to the rear garden. The rear garden has been laid to lawn, with timber sleepers, flowerbed borders and decking.