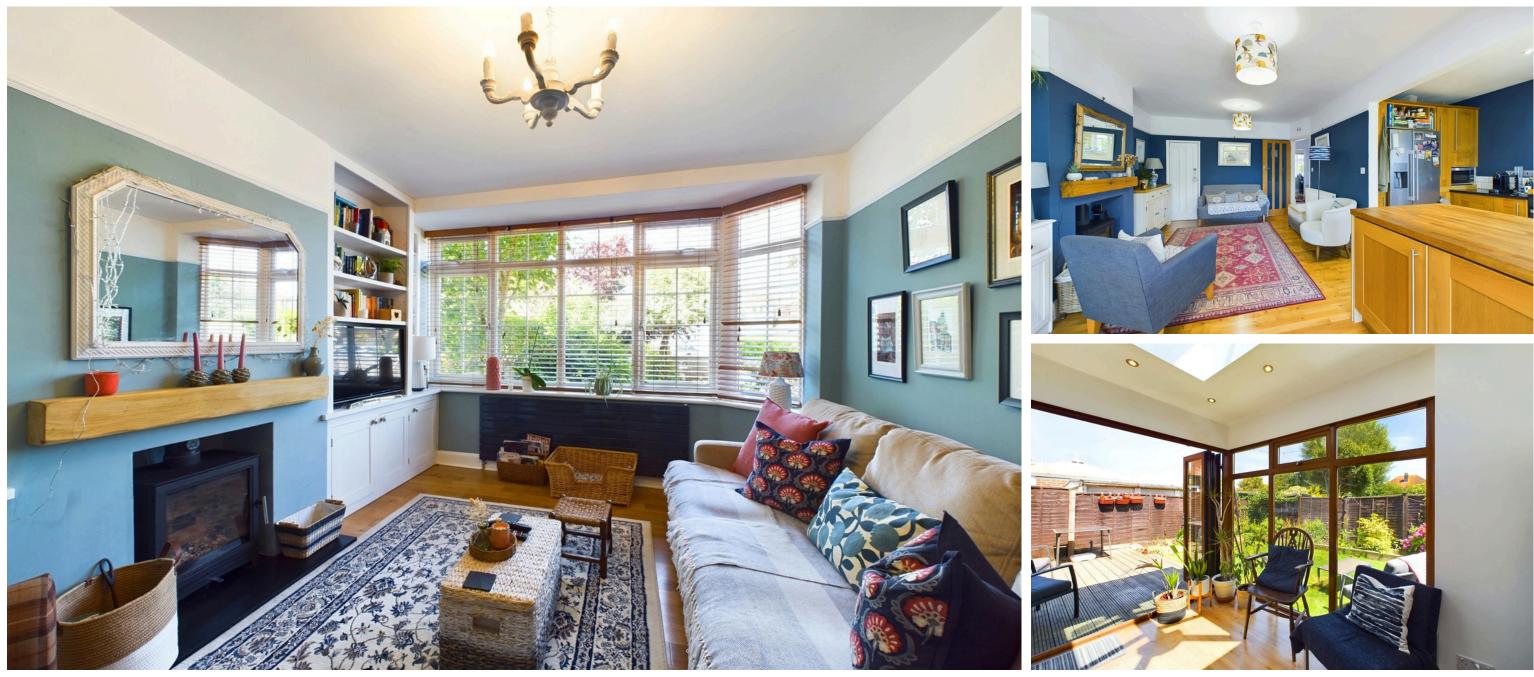

### INTERNAL

Front door leading into the entrance hall with access to all ground floor rooms and stairs rising to the first floor. To the front of the property there is a separate lounge with bay fronted window with built in shelving, log burner and timber beam above. The ground floor study is located to the front. The open plan kitchen/ living space offers space for living furniture and dining furniture, log burner and kitchen. The kitchen comprises of wall and base units space for American fridge/ freezer, space for rangemaster oven, space for dishwasher, space for washing machine, sink and drainer. Opening leading into the extended space which offers a large sky light, bi-fold doors and floor to ceiling windows looking out to the rear garden. On the first floor there are three bedrooms. The primary bedroom offers a bay fronted window and built in wardrobes. The bathroom comprises of P shape bath with shower above, glass shower screen, wash hand basin and WC.