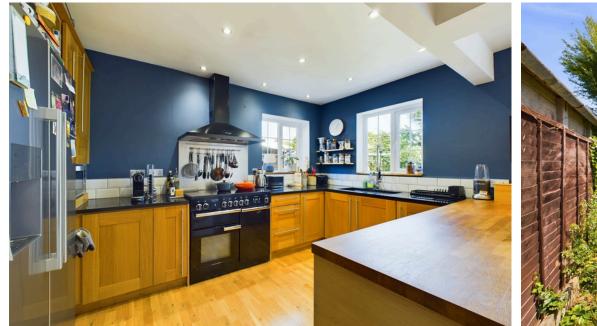

### INTERNAL

Front door leading into the entrance hall with access to all ground floor rooms and stairs rising to the first floor. To the front of the property there is a separate lounge with bay fronted window with built in shelving, log burner and timber beam above. The ground floor study is located to the front. The open plan kitchen/ living space offers space for living furniture and dining furniture, log burner and kitchen. The kitchen comprises of wall and base units space for American fridge/ freezer, space for rangemaster oven, space for dishwasher, space for washing machine, sink and drainer. Opening leading into the extended space which offers a large sky light, bi-fold doors and floor to ceiling windows looking out to the rear garden. On the first floor there are three bedrooms. The primary bedroom offers a bay fronted window and built in wardrobes. The bathroom comprises of P shape bath with shower above, glass shower screen, wash hand basin and WC.