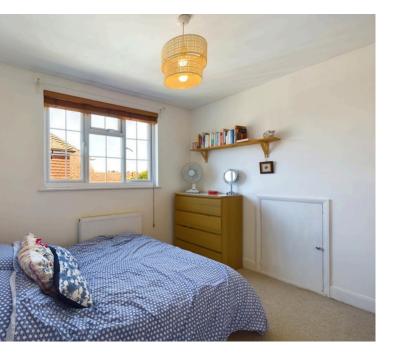

### INTERNAL

Front door leading into the entrance hall with access to all ground floor rooms and stairs rising to the first floor. To the front of the property there is a separate lounge with bay fronted window with built in shelving, log burner and timber beam above. The ground floor study is located to the front. The open plan kitchen/ living space offers space for living furniture and dining furniture, log burner and kitchen. The kitchen comprises of wall and base units space for American fridge/ freezer, space for rangemaster oven, space for dishwasher, space for washing machine, sink and drainer. Opening leading into the extended space which offers a large sky light, bi-fold doors and floor to ceiling windows looking out to the rear garden. On the first floor there are three bedrooms. The primary bedroom offers a bay fronted window and built in wardrobes. The bathroom comprises of P shape bath with shower above, glass shower screen, wash hand basin and WC.