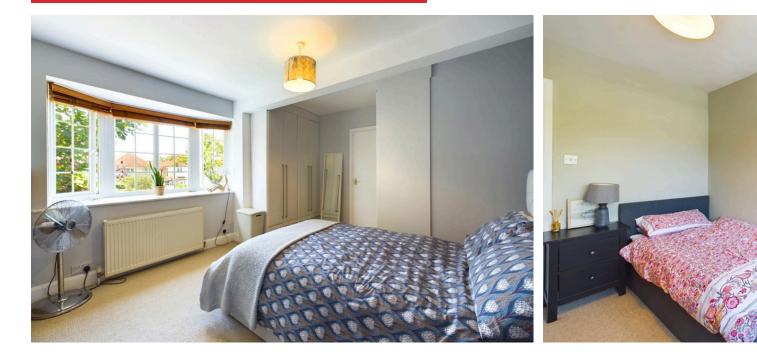

### INTERNAL

Front door leading into the entrance hall with access to all ground floor rooms and stairs rising to the first floor. To the front of the property there is a separate lounge with bay fronted window with built in shelving, log burner and timber beam above. The ground floor study is located to the front. The open plan kitchen/ living space offers space for living furniture and dining furniture, log burner and kitchen. The kitchen comprises of wall and base units space for American fridge/ freezer, space for rangemaster oven, space for dishwasher, space for washing machine, sink and drainer. Opening leading into the extended space which offers a large sky light, bi-fold doors and floor to ceiling windows looking out to the rear garden. On the first floor there are three bedrooms. The primary bedroom offers a bay fronted window and built in wardrobes. The bathroom comprises of P shape bath with shower above, glass shower screen, wash hand basin and WC.