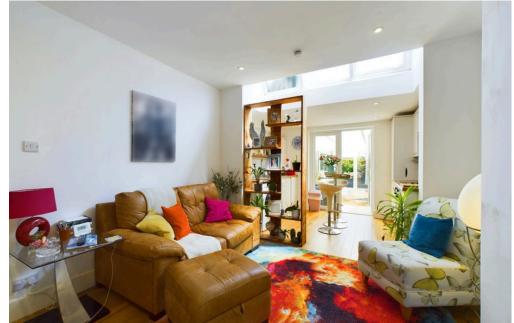

#### **INTERNAL**

Private front door leading into the entrance hall with access to all rooms. There are two double bedrooms with the primary bedroom located to the front of the property offering a bay fronted window. The re-fitted modern bathroom comprises of bath with shower above, glass screen and wash hand basin with storage below. The WC is separate and located just next door to the bathroom. The open plan kitchen/living space has been cleverly divided and benefits from vaulted skylights bringing natural light into the space. The kitchen offers modern white, wall and base units, integrated fridge/ freezer, integrated dishwasher, oven, electric hob, space and plumbing for washing machine, sink, drainer and door leading out to the conservatory. The conservatory offers two sets of doors leading out to the rear garden..