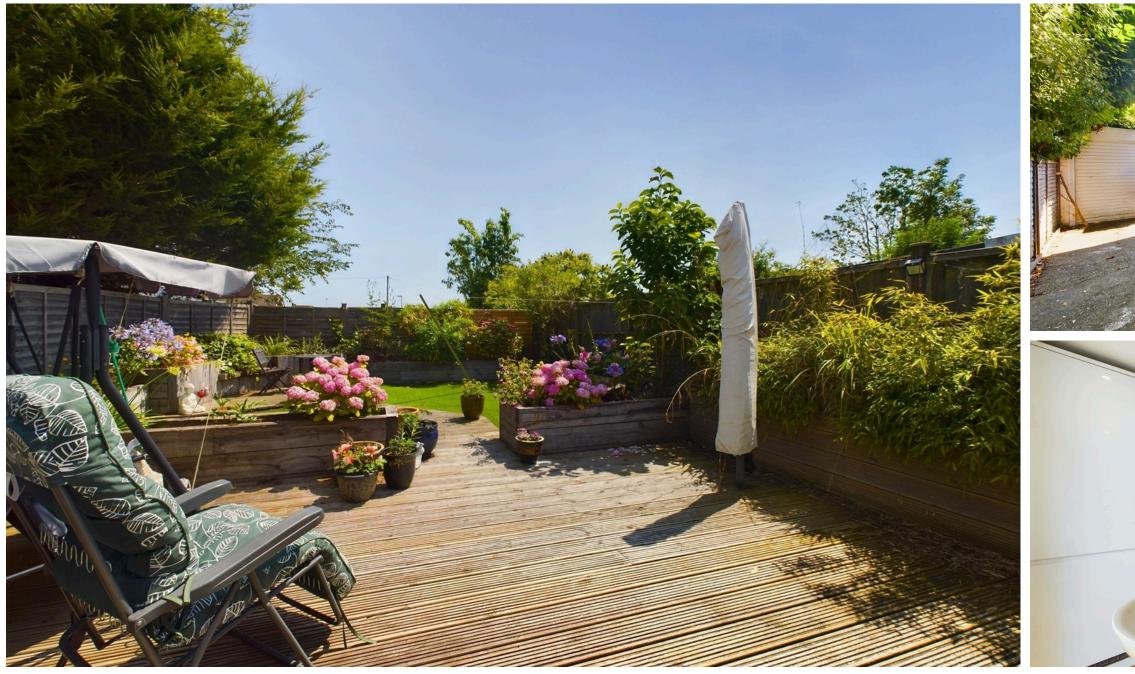

#### **EXTERNAL**

To the front of the property there is off road parking and driveway leading to the garage. The garage offers an up and over door. Timber gate leading into the rear garden. The rear garden has been well landscaped with timber raised sleepers housing an array of flowers, artificial lawn and decked sections of the garden providing different seating areas.