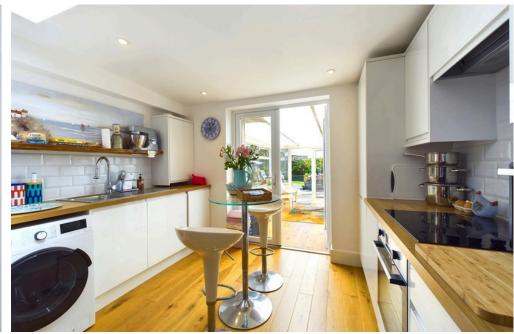

#### **INTERNAL**

Private front door leading into the entrance hall with access to all rooms. There are two double bedrooms with the primary bedroom located to the front of the property offering a bay fronted window. The re-fitted modern bathroom comprises of bath with shower above, glass screen and wash hand basin with storage below. The WC is separate and located just next door to the bathroom. The open plan kitchen/living space has been cleverly divided and benefits from vaulted skylights bringing natural light into the space. The kitchen offers modern white, wall and base units, integrated fridge/ freezer, integrated dishwasher, oven, electric hob, space and plumbing for washing machine, sink, drainer and door leading out to the conservatory. The conservatory offers two sets of doors leading out to the rear garden..