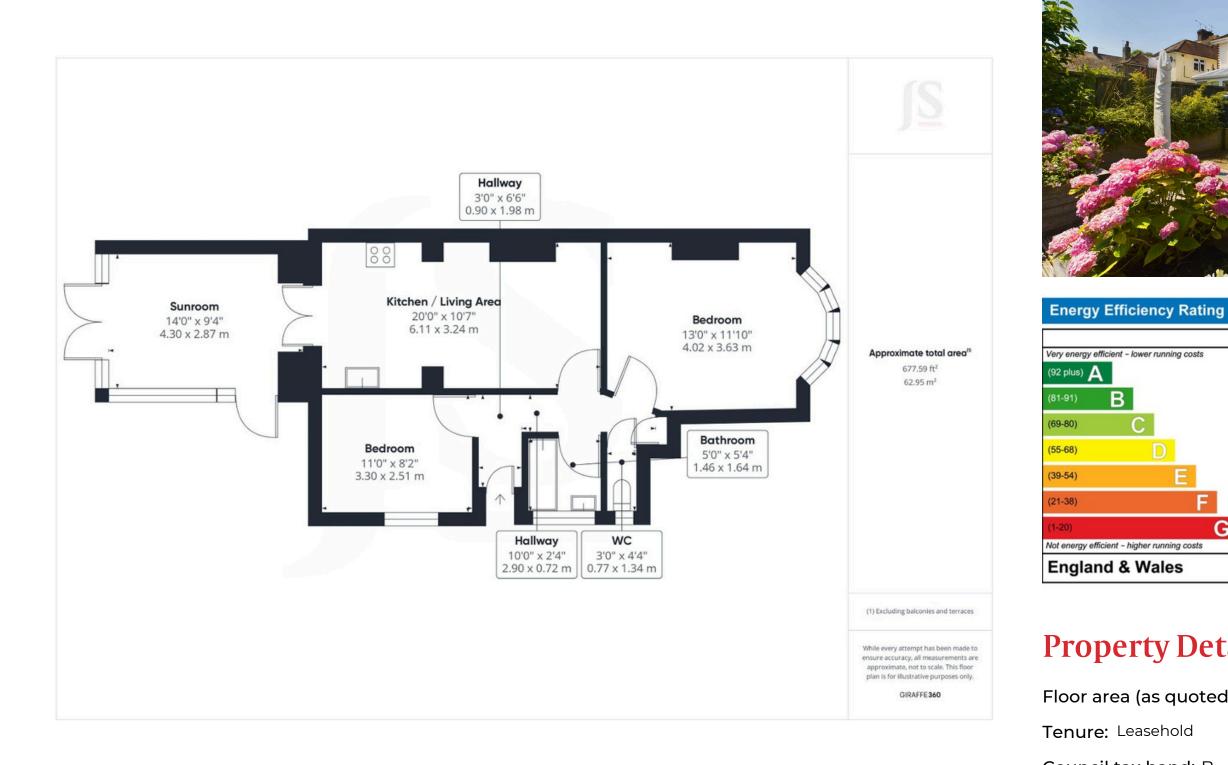

2 Bedrooms

l Bathrooms

**1 Reception Room** 

#### **INTERNAL**

Private front door leading into the entrance hall with access to all rooms. There are two double bedrooms with the primary bedroom located to the front of the property offering a bay fronted window. The re-fitted modern bathroom comprises of bath with shower above, glass screen and wash hand basin with storage below. The WC is separate and located just next door to the bathroom. The open plan kitchen/living space has been cleverly divided and benefits from vaulted skylights bringing natural light into the space. The kitchen offers modern white, wall and base units, integrated fridge/ freezer, integrated dishwasher, oven, electric hob, space and plumbing for washing machine, sink, drainer and door leading out to the conservatory. The conservatory offers two sets of doors leading out to the rear garden..

## **Property Details:**

- Floor area (as quoted by EPC: 55 sqm

в

Council tax band: B