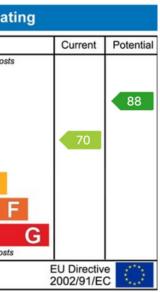

## **Property Details:**

- Floor area (as quoted by EPC: 55 sqm

в

Council tax band: B