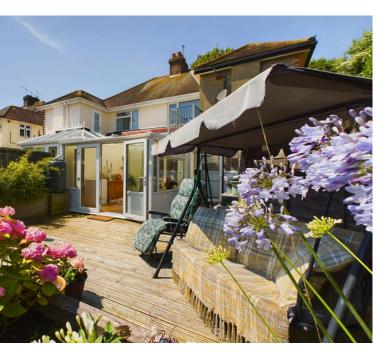

#### **EXTERNAL**

To the front of the property there is off road parking and driveway leading to the garage. The garage offers an up and over door. Timber gate leading into the rear garden. The rear garden has been well landscaped with timber raised sleepers housing an array of flowers, artificial lawn and decked sections of the garden providing different seating areas.