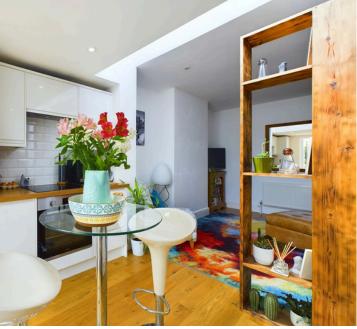

#### **INTERNAL**

Private front door leading into the entrance hall with access to all rooms. There are two double bedrooms with the primary bedroom located to the front of the property offering a bay fronted window. The re-fitted modern bathroom comprises of bath with shower above, glass screen and wash hand basin with storage below. The WC is separate and located just next door to the bathroom. The open plan kitchen/living space has been cleverly divided and benefits from vaulted skylights bringing natural light into the space. The kitchen offers modern white, wall and base units, integrated fridge/ freezer, integrated dishwasher, oven, electric hob, space and plumbing for washing machine, sink, drainer and door leading out to the conservatory. The conservatory offers two sets of doors leading out to the rear garden..