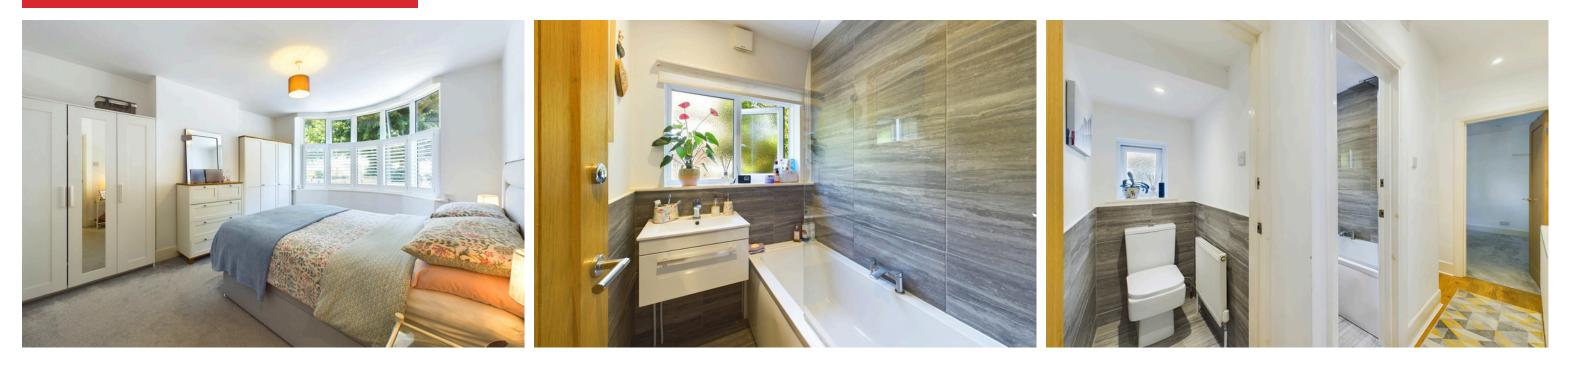

#### **INTERNAL**

Private front door leading into the entrance hall with access to all rooms. There are two double bedrooms with the primary bedroom located to the front of the property offering a bay fronted window. The re-fitted modern bathroom comprises of bath with shower above, glass screen and wash hand basin with storage below. The WC is separate and located just next door to the bathroom. The open plan kitchen/living space has been cleverly divided and benefits from vaulted skylights bringing natural light into the space. The kitchen offers modern white, wall and base units, integrated fridge/ freezer, integrated dishwasher, oven, electric hob, space and plumbing for washing machine, sink, drainer and door leading out to the conservatory. The conservatory offers two sets of doors leading out to the rear garden..