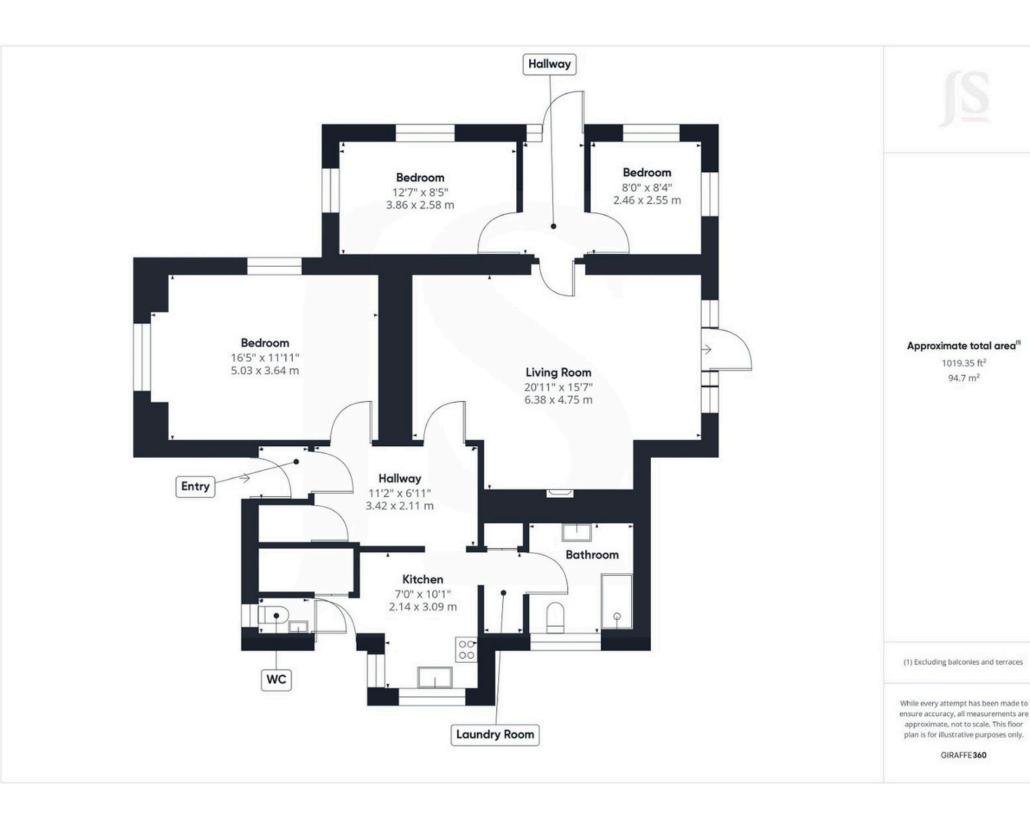

3 Bedrooms

1 Bathrooms

**1 Reception Room** 

## INTERNAL

Entry into spacious hallway with storage cupboard, to the left is a large primary bedroom to the front of the property which is dual aspect, generous lounge with parquet flooring and French doors to the beautiful West facing garden, two further bedrooms and a side entrance to the rear garden. To the right of the hallway is a fitted kitchen with some appliances, W.C, cupboard, side entrance and the main bathroom with shower cubicle, bidet, toilet and sink.

TENURE Freehold

Maintenance as and when

Council Tax Band B

1019.35 ft<sup>2</sup>

94.7 m<sup>2</sup>

(1) Excluding balconies and terraces **Property Details:** While every attempt has been made to

Floor area (as quoted by EPC: 91 sqm