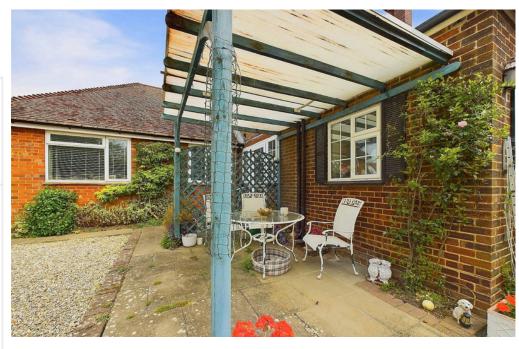

## EXTERNAL

The main feature of this property is the beautiful West facing garden which is laid to artifical lawn in part with a patio area and gravel area surrounding a central circular flower bed, featuring pretty floral borders and mature shrubs the garden is the centrepiece. There is side access to the garage and to the front of the property. To the front is a substantial drive with off road parking for multiple vehicles and is secured with a metal gate onto Wallace Avenue.