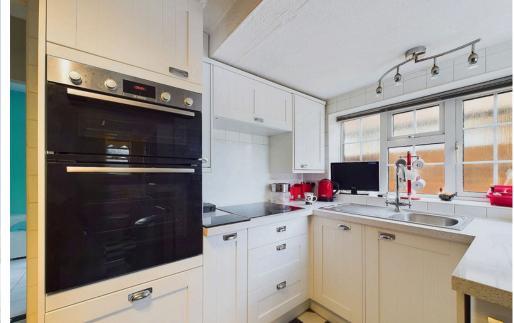

## INTERNAL

Entry into spacious hallway with storage cupboard, to the left is a large primary bedroom to the front of the property which is dual aspect, generous lounge with parquet flooring and French doors to the beautiful West facing garden, two further bedrooms and a side entrance to the rear garden. To the right of the hallway is a fitted kitchen with some appliances, W.C, cupboard, side entrance and the main bathroom with shower cubicle, bidet, toilet and sink.