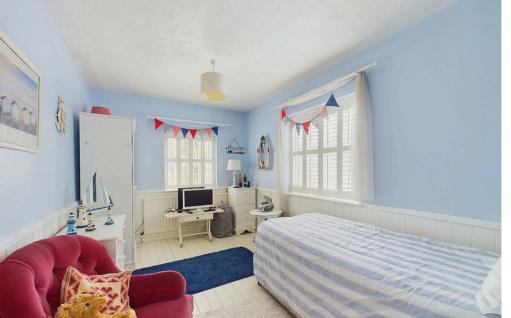

## INTERNAL

Entry into spacious hallway with storage cupboard, to the left is a large primary bedroom to the front of the property which is dual aspect, generous lounge with parquet flooring and French doors to the beautiful West facing garden, two further bedrooms and a side entrance to the rear garden. To the right of the hallway is a fitted kitchen with some appliances, W.C, cupboard, side entrance and the main bathroom with shower cubicle, bidet, toilet and sink.