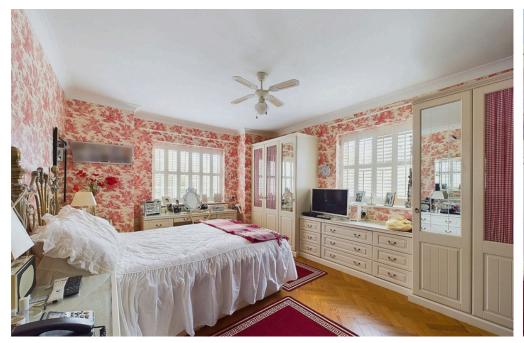

## INTERNAL

Entry into spacious hallway with storage cupboard, to the left is a large primary bedroom to the front of the property which is dual aspect, generous lounge with parquet flooring and French doors to the beautiful West facing garden, two further bedrooms and a side entrance to the rear garden. To the right of the hallway is a fitted kitchen with some appliances, W.C, cupboard, side entrance and the main bathroom with shower cubicle, bidet, toilet and sink.