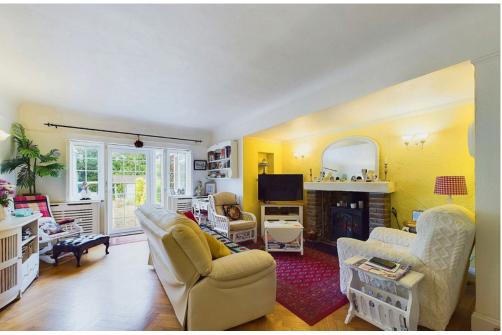

## INTERNAL

Entry into spacious hallway with storage cupboard, to the left is a large primary bedroom to the front of the property which is dual aspect, generous lounge with parquet flooring and French doors to the beautiful West facing garden, two further bedrooms and a side entrance to the rear garden. To the right of the hallway is a fitted kitchen with some appliances, W.C, cupboard, side entrance and the main bathroom with shower cubicle, bidet, toilet and sink.