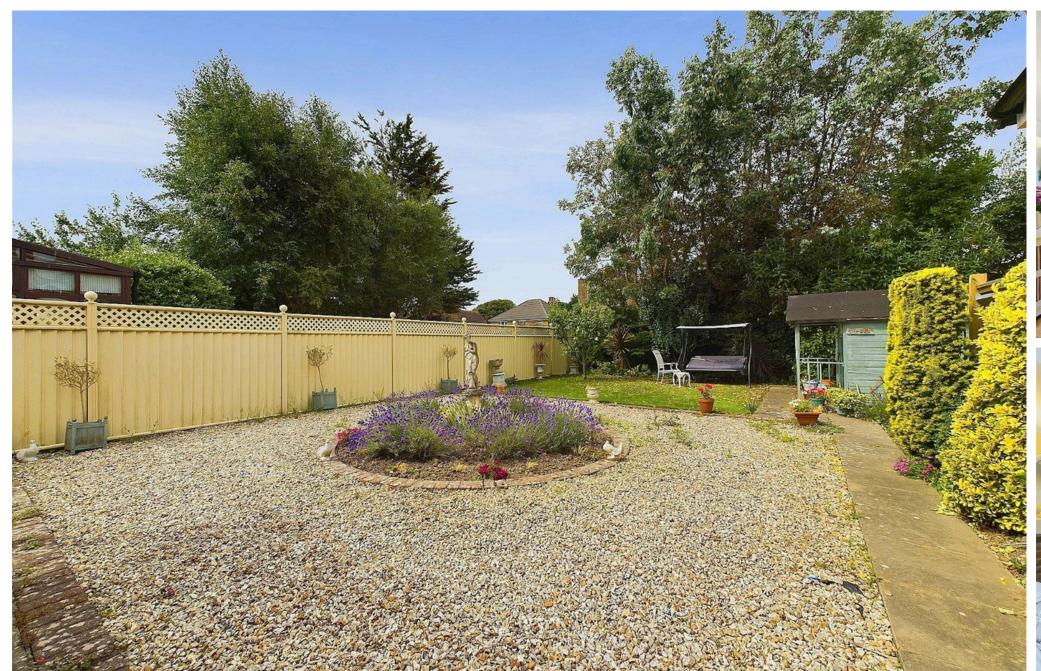

## EXTERNAL

The main feature of this property is the beautiful West facing garden which is laid to artifical lawn in part with a patio area and gravel area surrounding a central circular flower bed, featuring pretty floral borders and mature shrubs the garden is the centrepiece. There is side access to the garage and to the front of the property. To the front is a substantial drive with off road parking for multiple vehicles and is secured with a metal gate onto Wallace Avenue.