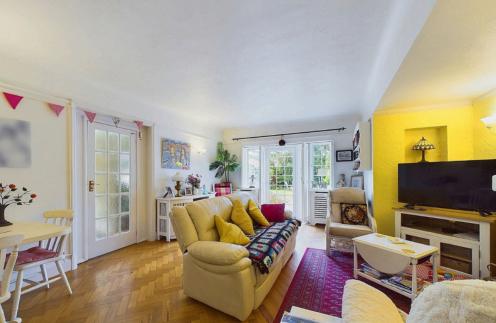

## INTERNAL

Entry into spacious hallway with storage cupboard, to the left is a large primary bedroom to the front of the property which is dual aspect, generous lounge with parquet flooring and French doors to the beautiful West facing garden, two further bedrooms and a side entrance to the rear garden. To the right of the hallway is a fitted kitchen with some appliances, W.C, cupboard, side entrance and the main bathroom with shower cubicle, bidet, toilet and sink.