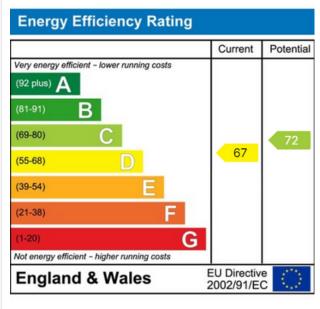

TENURE Freehold

Maintenance as and when

Council Tax Band B

1019.35 ft<sup>2</sup>

94.7 m<sup>2</sup>

(1) Excluding balconies and terraces **Property Details:** While every attempt has been made to

Floor area (as quoted by EPC: 91 sqm