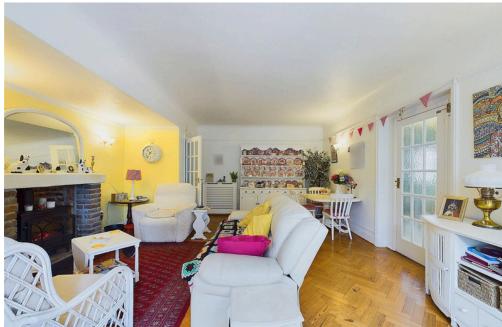

## INTERNAL

Entry into spacious hallway with storage cupboard, to the left is a large primary bedroom to the front of the property which is dual aspect, generous lounge with parquet flooring and French doors to the beautiful West facing garden, two further bedrooms and a side entrance to the rear garden. To the right of the hallway is a fitted kitchen with some appliances, W.C, cupboard, side entrance and the main bathroom with shower cubicle, bidet, toilet and sink.