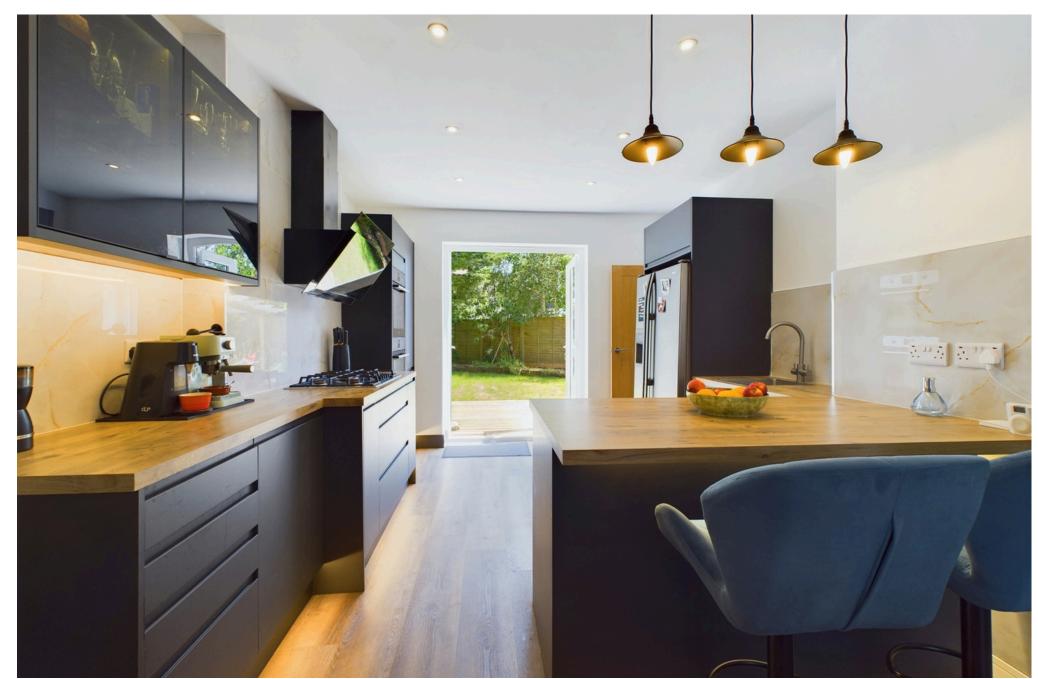

#### INTERNAL

Front door leading into the entrance hall with access to all ground floor rooms. The modern ground floor shower room comprises of walk in shower, wash hand basin and WC. The lounge is west facing and offers dual aspect windows. The modern kitchen/dining room is a very good size measuring and offers a bay fronted window with a window seat looking out to the front of the property. The modern kitchen comprises of wall and base units with Matte units with wood effect work surface with integrated appliances including five ring gas hob, built in double oven, space for freestanding American fridge/ freezer, wine cooler, dishwasher, under counter lighting, breakfast bar, double doors leading out to the rear garden and door leading out to the utility room. The utility room offers space and plumbing for an additional dishwasher, washing machine, tumble dryer, sink and drainer. On the first floor there are three double bedrooms and a modern bathroom. The bathroom offers bath, wash hand basin with storage below and WC. On the second floor there are an additional two double bedrooms and shower room.