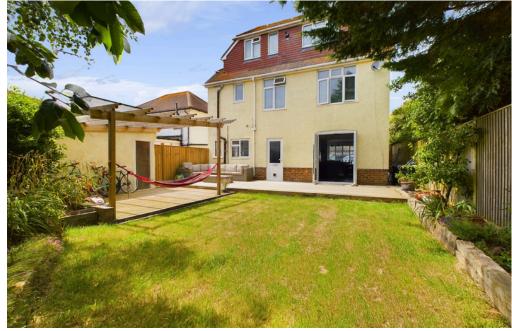

#### **EXTERNAL**

To the front there is off road parking for several cars and driveway leading to the garage. The rear garden has mainly been laid to lawn with floral borders, raised decking, pergola and timber gates giving side access.