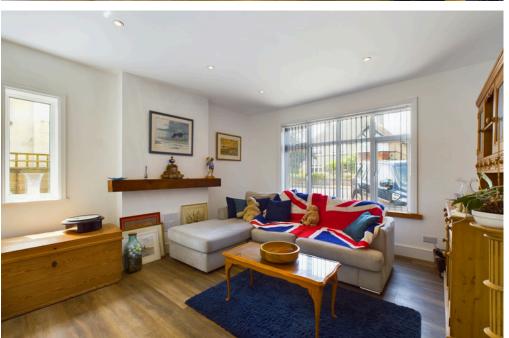

#### INTERNAL

Front door leading into the entrance hall with access to all ground floor rooms. The modern ground floor shower room comprises of walk in shower, wash hand basin and WC. The lounge is west facing and offers dual aspect windows. The modern kitchen/dining room is a very good size measuring and offers a bay fronted window with a window seat looking out to the front of the property. The modern kitchen comprises of wall and base units with Matte units with wood effect work surface with integrated appliances including five ring gas hob, built in double oven, space for freestanding American fridge/ freezer, wine cooler, dishwasher, under counter lighting, breakfast bar, double doors leading out to the rear garden and door leading out to the utility room. The utility room offers space and plumbing for an additional dishwasher, washing machine, tumble dryer, sink and drainer. On the first floor there are three double bedrooms and a modern bathroom. The bathroom offers bath, wash hand basin with storage below and WC. On the second floor there are an additional two double bedrooms and shower room.