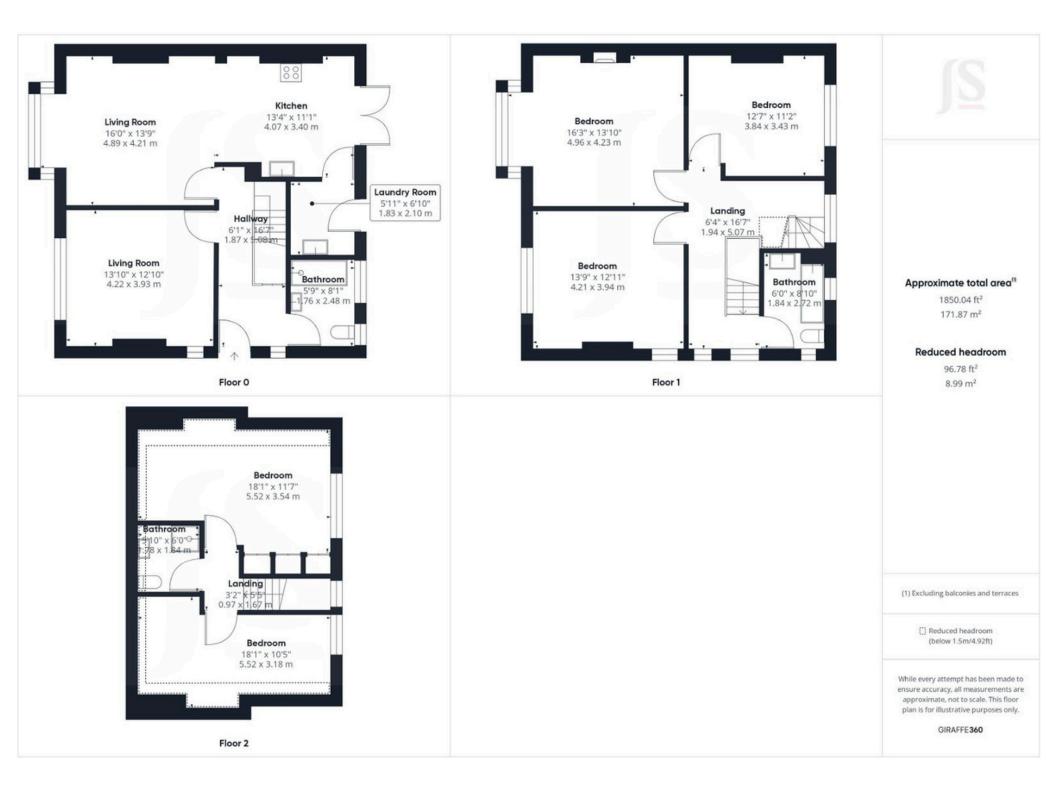

#### INTERNAL

Front door leading into the entrance hall with access to all ground floor rooms. The modern ground floor shower room comprises of walk in shower, wash hand basin and WC. The lounge is west facing and offers dual aspect windows. The modern kitchen/dining room is a very good size measuring and offers a bay fronted window with a window seat looking out to the front of the property. The modern kitchen comprises of wall and base units with Matte units with wood effect work surface with integrated appliances including five ring gas hob, built in double oven, space for freestanding American fridge/ freezer, wine cooler, dishwasher, under counter lighting, breakfast bar, double doors leading out to the rear garden and door leading out to the utility room. The utility room offers space and plumbing for an additional dishwasher, washing machine, tumble dryer, sink and drainer. On the first floor there are three double bedrooms and a modern bathroom. The bathroom offers bath, wash hand basin with storage below and WC. On the second floor there are an additional two double bedrooms and shower room.

**COUNCIL TAX BAND** 

F

Total floor space1959sqft 182 Sqm

# **Property Details:**

Floor area (as quoted by EPC: Total floor

space1959sqft Tenure: Freehold 182 Sqm

Council tax band: F

Whilst we endeavour to make our property particulars accurate and reliable, we have not carried out a detailed survey. If there is any point which is of particular importance to you, please contact the offi ce and we will be pleased to check the information for you, particularly if you are contemplating travelling some distance. Whilst every effort has been made to ensure that any fl oorplans are correct and drawn as accurately as possible, they are to be used for layout and identifi cation purposes only and are not drawn to scale. The services, where applicable, including electrical equipment and other appliances have not been tested and no warranty can be given that they are in working order, even where described in these particulars. Carpets, curtains, furnishings, gas fi res, electrical goods/fi ttings or other fi xtures, unless expressly mentioned, are not necessarily included with the property.