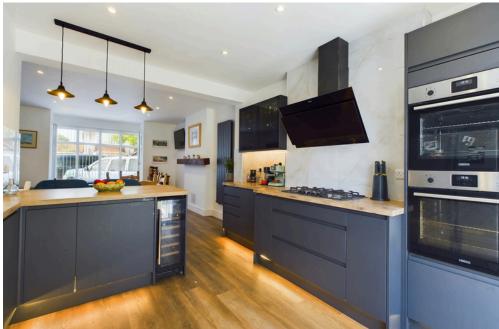

#### INTERNAL

Front door leading into the entrance hall with access to all ground floor rooms. The modern ground floor shower room comprises of walk in shower, wash hand basin and WC. The lounge is west facing and offers dual aspect windows. The modern kitchen/dining room is a very good size measuring and offers a bay fronted window with a window seat looking out to the front of the property. The modern kitchen comprises of wall and base units with Matte units with wood effect work surface with integrated appliances including five ring gas hob, built in double oven, space for freestanding American fridge/ freezer, wine cooler, dishwasher, under counter lighting, breakfast bar, double doors leading out to the rear garden and door leading out to the utility room. The utility room offers space and plumbing for an additional dishwasher, washing machine, tumble dryer, sink and drainer. On the first floor there are three double bedrooms and a modern bathroom. The bathroom offers bath, wash hand basin with storage below and WC. On the second floor there are an additional two double bedrooms and shower room.