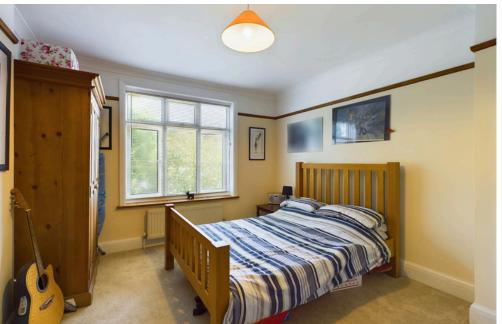

#### INTERNAL

Front door leading into the entrance hall with access to all ground floor rooms. The modern ground floor shower room comprises of walk in shower, wash hand basin and WC. The lounge is west facing and offers dual aspect windows. The modern kitchen/dining room is a very good size measuring and offers a bay fronted window with a window seat looking out to the front of the property. The modern kitchen comprises of wall and base units with Matte units with wood effect work surface with integrated appliances including five ring gas hob, built in double oven, space for freestanding American fridge/ freezer, wine cooler, dishwasher, under counter lighting, breakfast bar, double doors leading out to the rear garden and door leading out to the utility room. The utility room offers space and plumbing for an additional dishwasher, washing machine, tumble dryer, sink and drainer. On the first floor there are three double bedrooms and a modern bathroom. The bathroom offers bath, wash hand basin with storage below and WC. On the second floor there are an additional two double bedrooms and shower room.