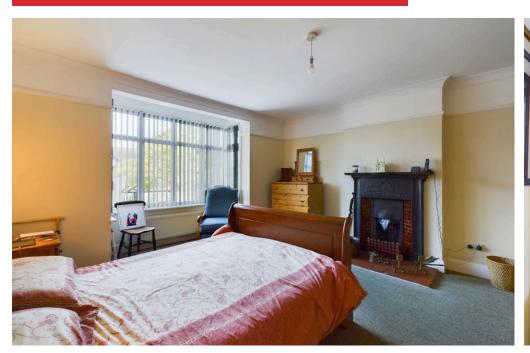

#### INTERNAL

Front door leading into the entrance hall with access to all ground floor rooms. The modern ground floor shower room comprises of walk in shower, wash hand basin and WC. The lounge is west facing and offers dual aspect windows. The modern kitchen/dining room is a very good size measuring and offers a bay fronted window with a window seat looking out to the front of the property. The modern kitchen comprises of wall and base units with Matte units with wood effect work surface with integrated appliances including five ring gas hob, built in double oven, space for freestanding American fridge/ freezer, wine cooler, dishwasher, under counter lighting, breakfast bar, double doors leading out to the rear garden and door leading out to the utility room. The utility room offers space and plumbing for an additional dishwasher, washing machine, tumble dryer, sink and drainer. On the first floor there are three double bedrooms and a modern bathroom. The bathroom offers bath, wash hand basin with storage below and WC. On the second floor there are an additional two double bedrooms and shower room.