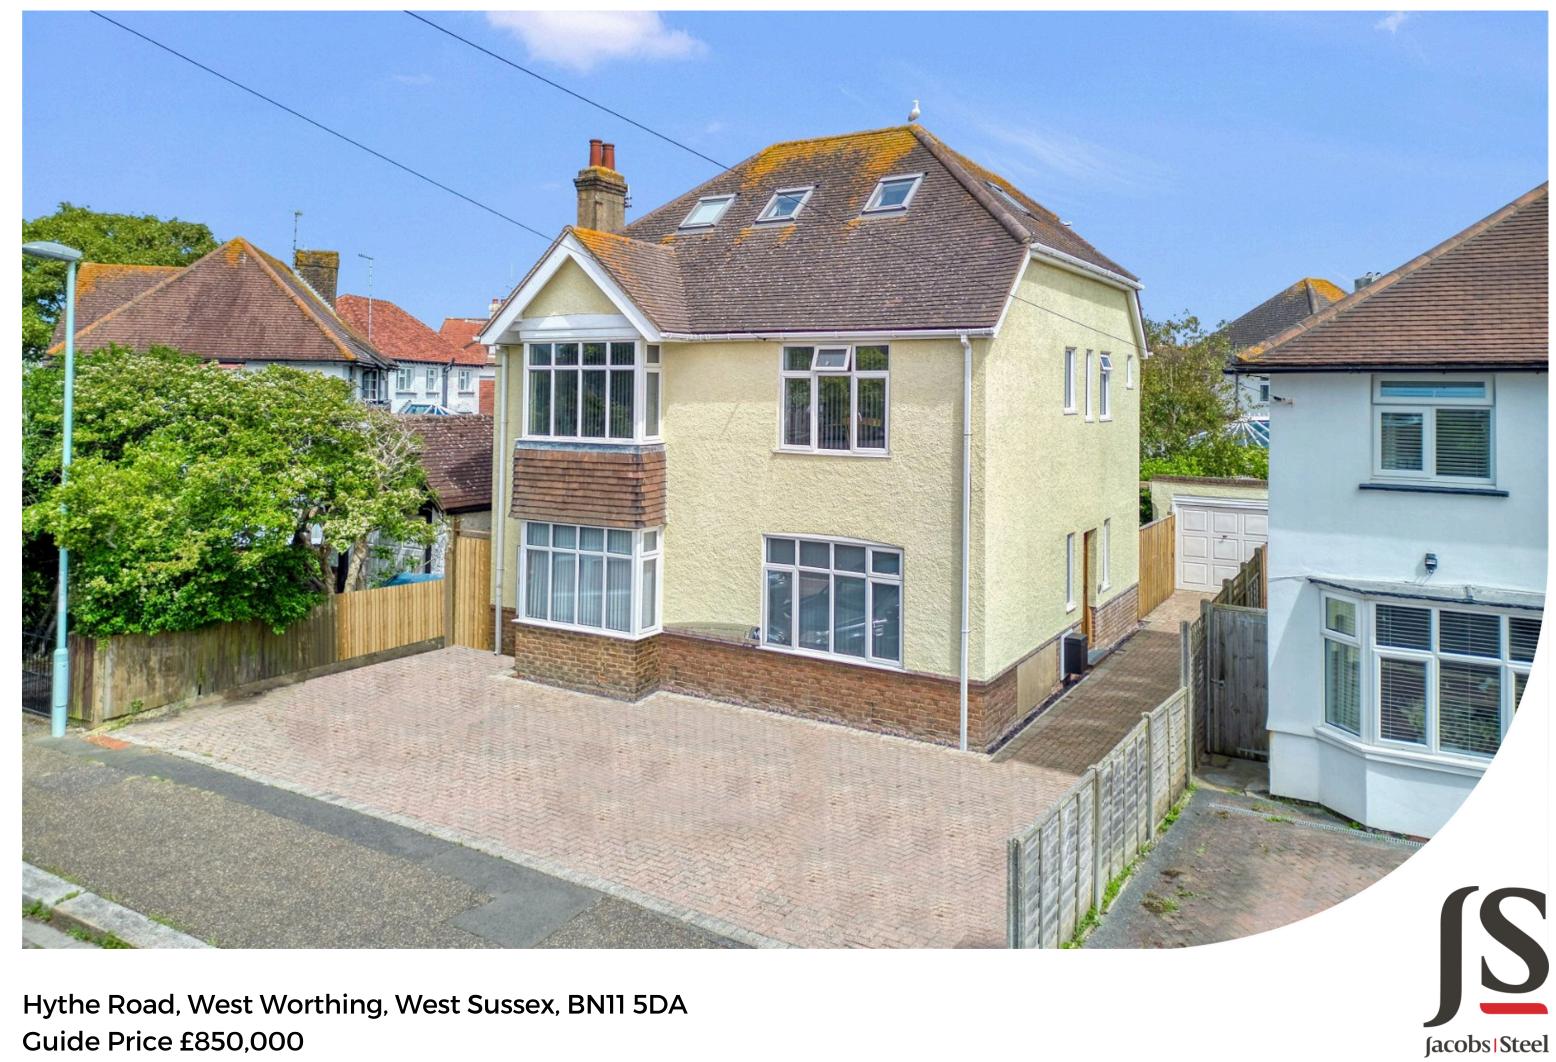

Guide Price £850,000

We are delighted to be able to offer an extended, detached house situated just a short walk away from West Worthing Seafront & Marine Gardens. The property offers five double bedrooms, three bathrooms, good size kitchen/dining room, utility room and dual aspect lounge. The detached house also benefits from off road parking, garage and private rear garden.

# **Key Features**

- Extended Detached House
- Five Double Bedrooms
- Three Bathrooms
- Modern Kitchen/ Dining Room
- West Facing Lounge
- Utility Room
- Walking Distance to West Worthing
  Seafront & Marine Gardens
- Rear Garden
- Detached Garage
- Off Road Parking For Several Cars

#### **EXTERNAL**

To the front there is off road parking for several cars and driveway leading to the garage. The rear garden has mainly been laid to lawn with floral borders, raised decking, pergola and timber gates giving side access.