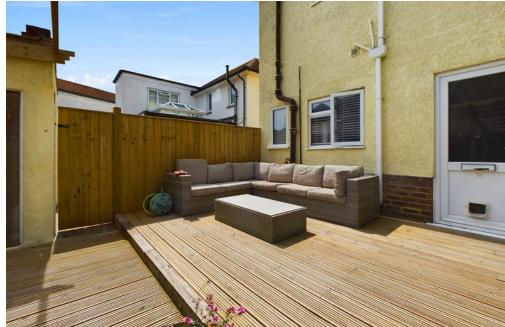

#### **EXTERNAL**

To the front there is off road parking for several cars and driveway leading to the garage. The rear garden has mainly been laid to lawn with floral borders, raised decking, pergola and timber gates giving side access.