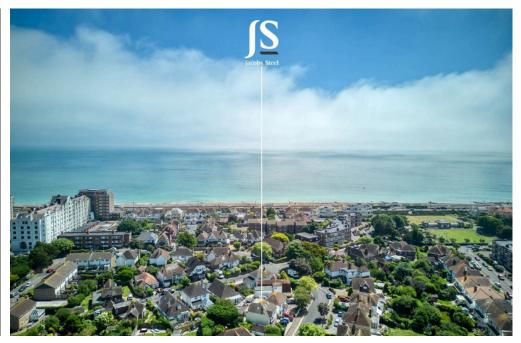

### LOCATION

In Hythe Road in a highly sought after position in West Worthing within 350 metres from Worthing Seafront. Local shops can be found at Heene Road and Goring Road, both of which are approximately half a mile away. Worthing Town Centre with its comprehensive shopping amenities, restaurants, pubs, cinemas, theatres and leisure facilities is within a mile. The nearest station is West Worthing which is less than a mile away and bus services run nearby on Grand Avenue. Marine Gardens is situated only a short walk away offering a wonderful cafe with views across the well kept gardens.