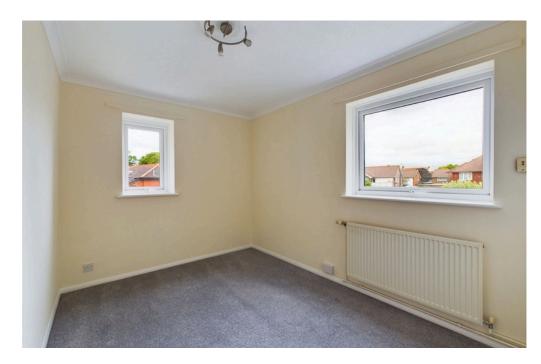

#### INTERNAL

Communal entrance with security entry phone system, with stairs rising to the first floor. Front door leading into the entrance hall with access to all rooms and storage cupboard. The modern kitchen which comprises of white wall and base units with integrated oven, electric hob, space for fridge/ freezer, space and plumbing for washing machine and dishwasher, sink, drainer and door leading back into the hallway. The lounge/ dining room is west facing and benefits from large bay fronted window overlooking the communal gardens and cricket grounds. The primary bedroom offers a west facing window and built in double wardrobes. Bedroom two also benefits from built in wardrobes. The shower room has been recently re fitted with modern fully tiled walls, corner shower, wash hand basin, with storage below and WC.