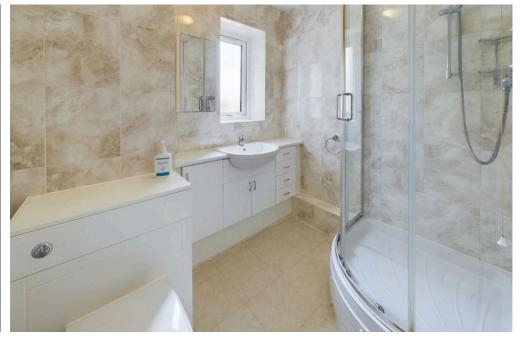

#### INTERNAL

Communal entrance with security entry phone system, with stairs rising to the first floor. Front door leading into the entrance hall with access to all rooms and storage cupboard. The modern kitchen which comprises of white wall and base units with integrated oven, electric hob, space for fridge/ freezer, space and plumbing for washing machine and dishwasher, sink, drainer and door leading back into the hallway. The lounge/ dining room is west facing and benefits from large bay fronted window overlooking the communal gardens and cricket grounds. The primary bedroom offers a west facing window and built in double wardrobes. Bedroom two also benefits from built in wardrobes. The shower room has been recently re fitted with modern fully tiled walls, corner shower, wash hand basin, with storage below and WC.