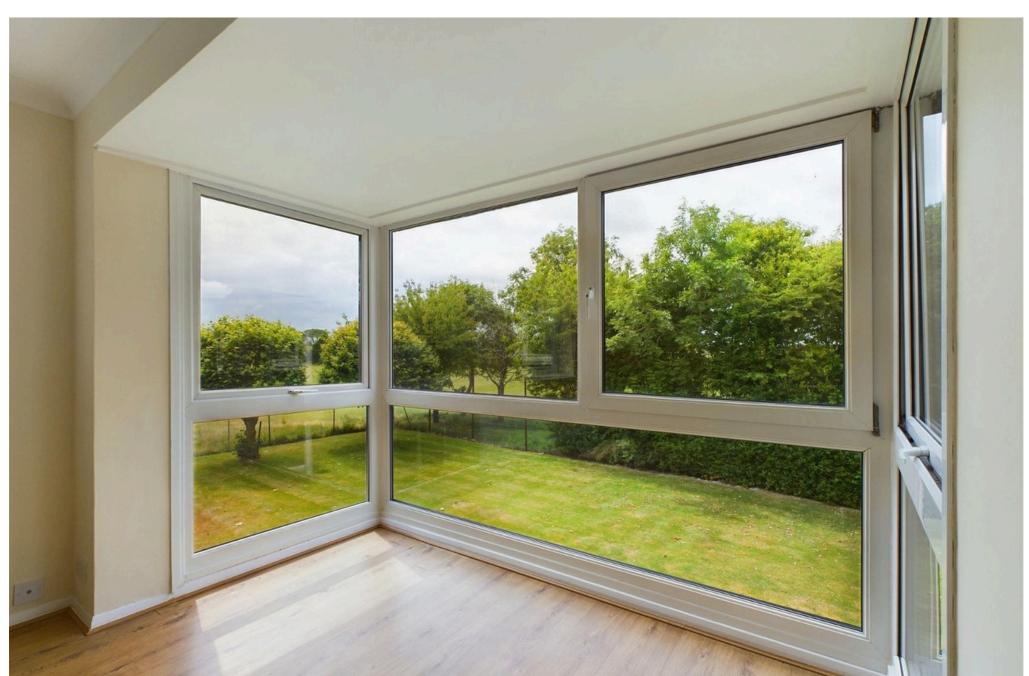

#### INTERNAL

Communal entrance with security entry phone system, with stairs rising to the first floor. Front door leading into the entrance hall with access to all rooms and storage cupboard. The modern kitchen which comprises of white wall and base units with integrated oven, electric hob, space for fridge/ freezer, space and plumbing for washing machine and dishwasher, sink, drainer and door leading back into the hallway. The lounge/ dining room is west facing and benefits from large bay fronted window overlooking the communal gardens and cricket grounds. The primary bedroom offers a west facing window and built in double wardrobes. Bedroom two also benefits from built in wardrobes. The shower room has been recently re fitted with modern fully tiled walls, corner shower, wash hand basin, with storage below and WC.