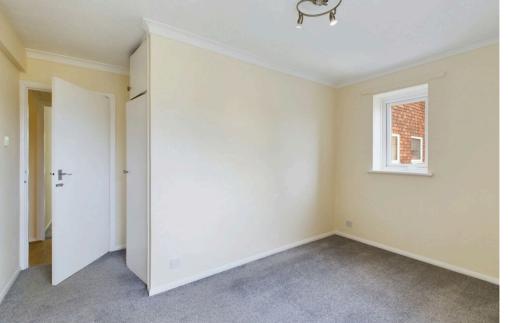

#### INTERNAL

Communal entrance with security entry phone system, with stairs rising to the first floor. Front door leading into the entrance hall with access to all rooms and storage cupboard. The modern kitchen which comprises of white wall and base units with integrated oven, electric hob, space for fridge/ freezer, space and plumbing for washing machine and dishwasher, sink, drainer and door leading back into the hallway. The lounge/ dining room is west facing and benefits from large bay fronted window overlooking the communal gardens and cricket grounds. The primary bedroom offers a west facing window and built in double wardrobes. Bedroom two also benefits from built in wardrobes. The shower room has been recently re fitted with modern fully tiled walls, corner shower, wash hand basin, with storage below and WC.