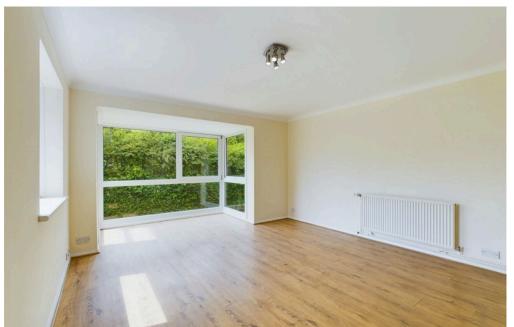

#### INTERNAL

Communal entrance with security entry phone system, with stairs rising to the first floor. Front door leading into the entrance hall with access to all rooms and storage cupboard. The modern kitchen which comprises of white wall and base units with integrated oven, electric hob, space for fridge/ freezer, space and plumbing for washing machine and dishwasher, sink, drainer and door leading back into the hallway. The lounge/ dining room is west facing and benefits from large bay fronted window overlooking the communal gardens and cricket grounds. The primary bedroom offers a west facing window and built in double wardrobes. Bedroom two also benefits from built in wardrobes. The shower room has been recently re fitted with modern fully tiled walls, corner shower, wash hand basin, with storage below and WC.