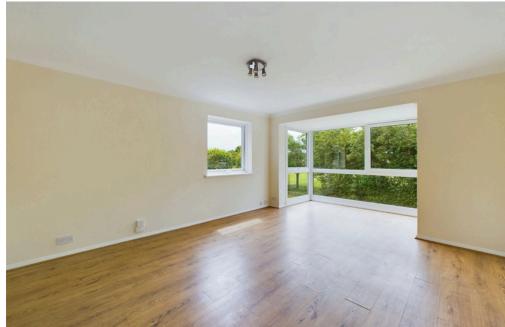

#### INTERNAL

Communal entrance with security entry phone system, with stairs rising to the first floor. Front door leading into the entrance hall with access to all rooms and storage cupboard. The modern kitchen which comprises of white wall and base units with integrated oven, electric hob, space for fridge/ freezer, space and plumbing for washing machine and dishwasher, sink, drainer and door leading back into the hallway. The lounge/ dining room is west facing and benefits from large bay fronted window overlooking the communal gardens and cricket grounds. The primary bedroom offers a west facing window and built in double wardrobes. Bedroom two also benefits from built in wardrobes. The shower room has been recently re fitted with modern fully tiled walls, corner shower, wash hand basin, with storage below and WC.