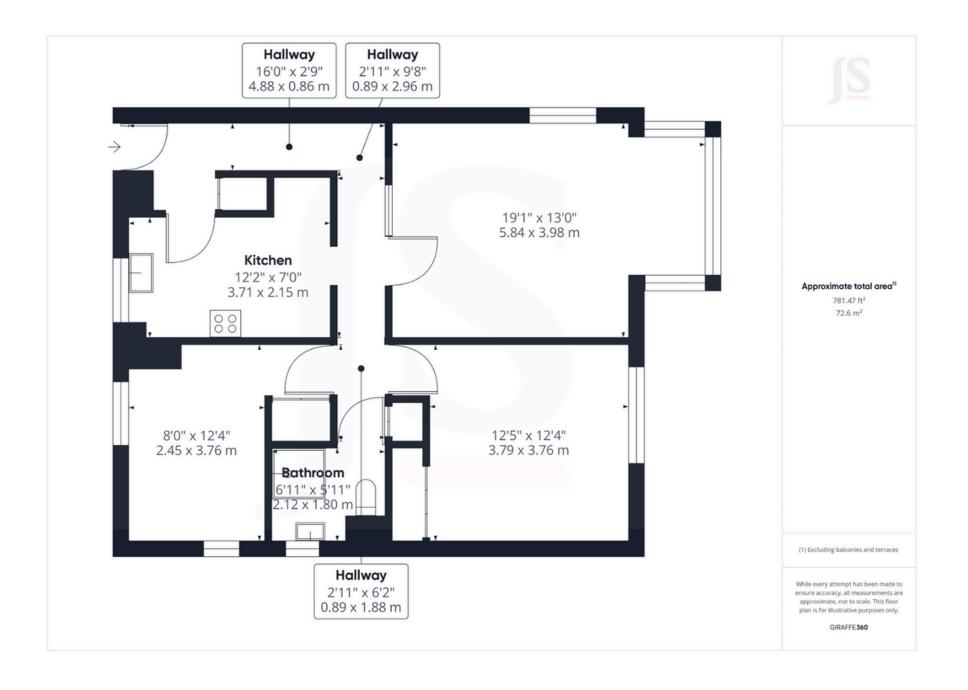

2 Bedrooms

1 Bathrooms

1 Reception Room

#### INTERNAL

Communal entrance with security entry phone system, with stairs rising to the first floor. Front door leading into the entrance hall with access to all rooms and storage cupboard. The modern kitchen which comprises of white wall and base units with integrated oven, electric hob, space for fridge/ freezer, space and plumbing for washing machine and dishwasher, sink, drainer and door leading back into the hallway. The lounge/ dining room is west facing and benefits from large bay fronted window overlooking the communal gardens and cricket grounds. The primary bedroom offers a west facing window and built in double wardrobes. Bedroom two also benefits from built in wardrobes. The shower room has been recently re fitted with modern fully tiled walls, corner shower, wash hand basin, with storage below and WC.