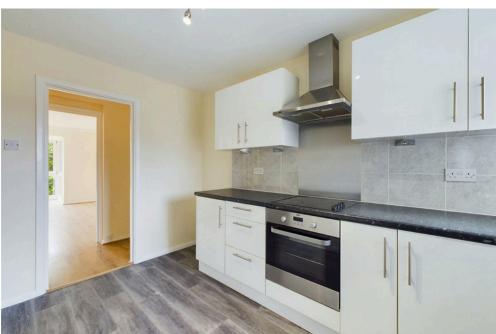

#### INTERNAL

Communal entrance with security entry phone system, with stairs rising to the first floor. Front door leading into the entrance hall with access to all rooms and storage cupboard. The modern kitchen which comprises of white wall and base units with integrated oven, electric hob, space for fridge/ freezer, space and plumbing for washing machine and dishwasher, sink, drainer and door leading back into the hallway. The lounge/ dining room is west facing and benefits from large bay fronted window overlooking the communal gardens and cricket grounds. The primary bedroom offers a west facing window and built in double wardrobes. Bedroom two also benefits from built in wardrobes. The shower room has been recently re fitted with modern fully tiled walls, corner shower, wash hand basin, with storage below and WC.