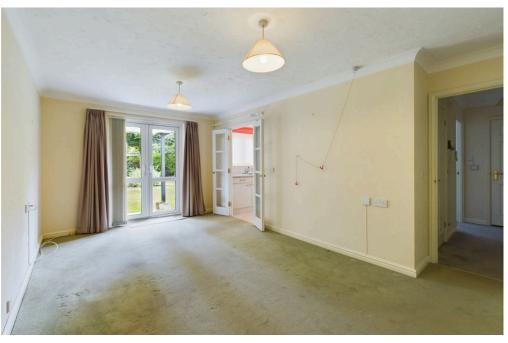

#### INTERNAL

Entrance hall with security entry phone, lovely South facing lounge/diner with pull cord and French doors to patio, kitchen with high and low level beech effect units with eye level oven and electric hob, double bedroom with pull cord and fitted wardrobes, shower room with cubicle, toilet and sink.