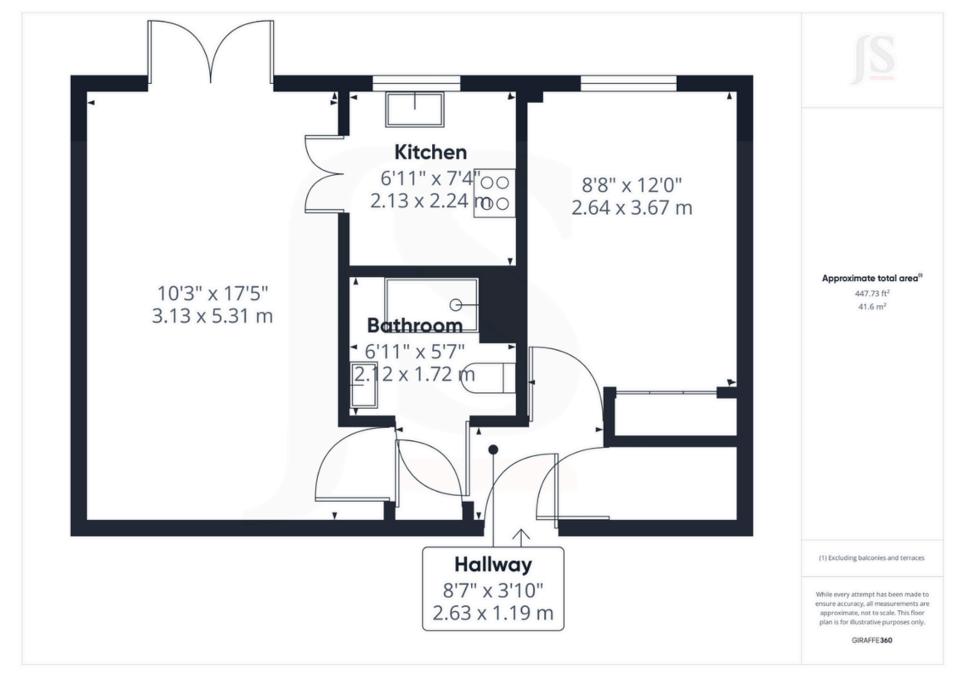

1 Bedrooms

1 Bathrooms

1 Reception Room

#### INTERNAL

Entrance hall with security entry phone, lovely South facing lounge/diner with pull cord and French doors to patio, kitchen with high and low level beech effect units with eye level oven and electric hob, double bedroom with pull cord and fitted wardrobes, shower room with cubicle, toilet and sink.