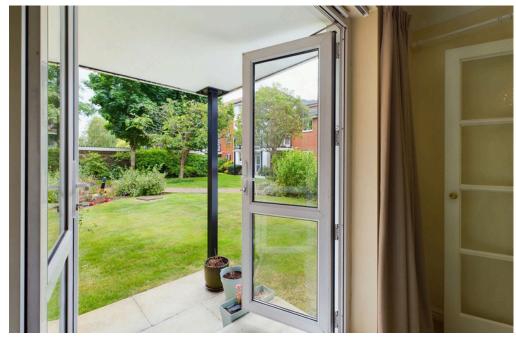

#### INTERNAL

Entrance hall with security entry phone, lovely South facing lounge/diner with pull cord and French doors to patio, kitchen with high and low level beech effect units with eye level oven and electric hob, double bedroom with pull cord and fitted wardrobes, shower room with cubicle, toilet and sink.

The property benefits from a small South facing patio area looking out onto lovely well kept communal gardens.