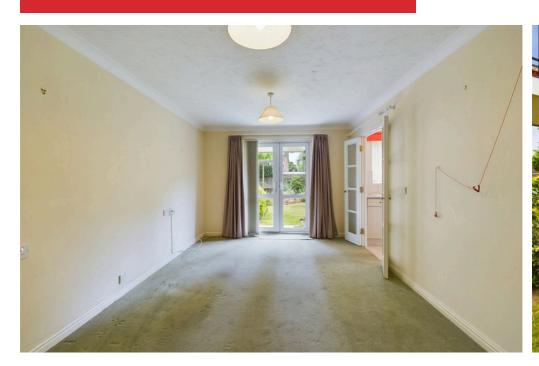

#### INTERNAL

Entrance hall with security entry phone, lovely South facing lounge/diner with pull cord and French doors to patio, kitchen with high and low level beech effect units with eye level oven and electric hob, double bedroom with pull cord and fitted wardrobes, shower room with cubicle, toilet and sink.