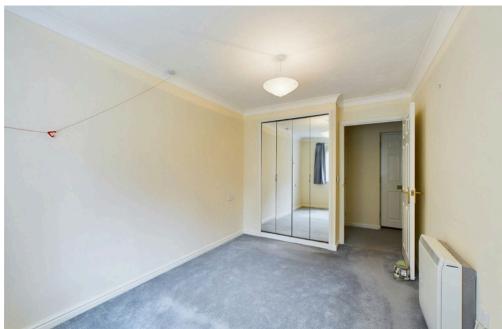

#### INTERNAL

Entrance hall with security entry phone, lovely South facing lounge/diner with pull cord and French doors to patio, kitchen with high and low level beech effect units with eye level oven and electric hob, double bedroom with pull cord and fitted wardrobes, shower room with cubicle, toilet and sink.