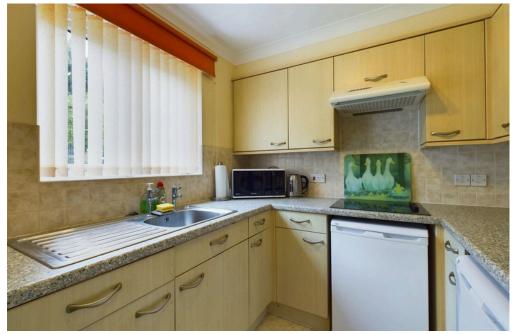

#### INTERNAL

Entrance hall with security entry phone, lovely South facing lounge/diner with pull cord and French doors to patio, kitchen with high and low level beech effect units with eye level oven and electric hob, double bedroom with pull cord and fitted wardrobes, shower room with cubicle, toilet and sink.