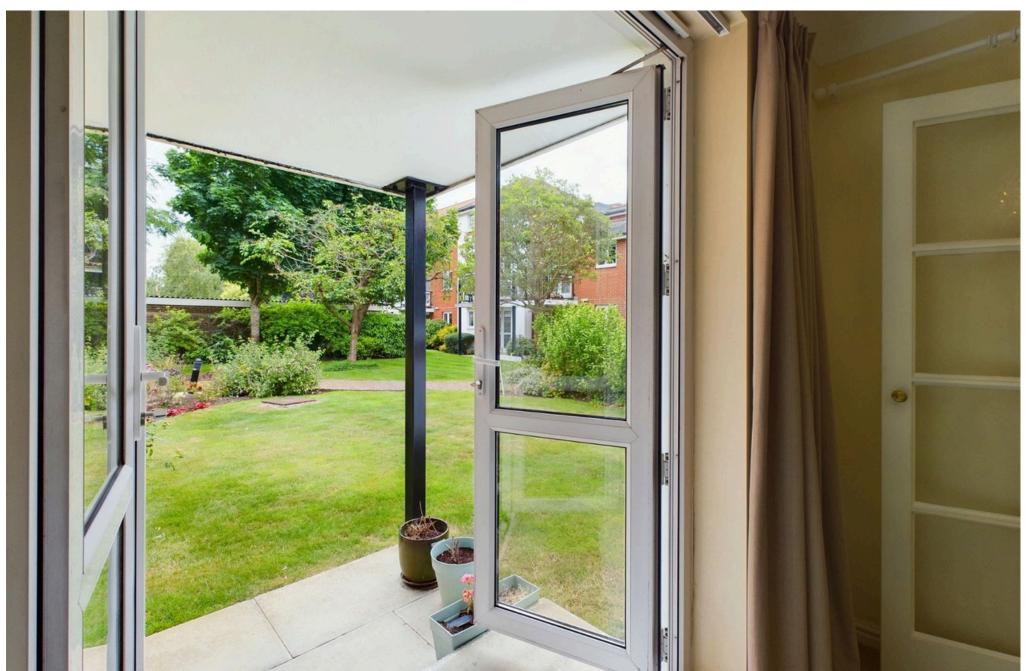

#### INTERNAL

Entrance hall with security entry phone, lovely South facing lounge/diner with pull cord and French doors to patio, kitchen with high and low level beech effect units with eye level oven and electric hob, double bedroom with pull cord and fitted wardrobes, shower room with cubicle, toilet and sink.

The property benefits from a small South facing patio area looking out onto lovely well kept communal gardens.