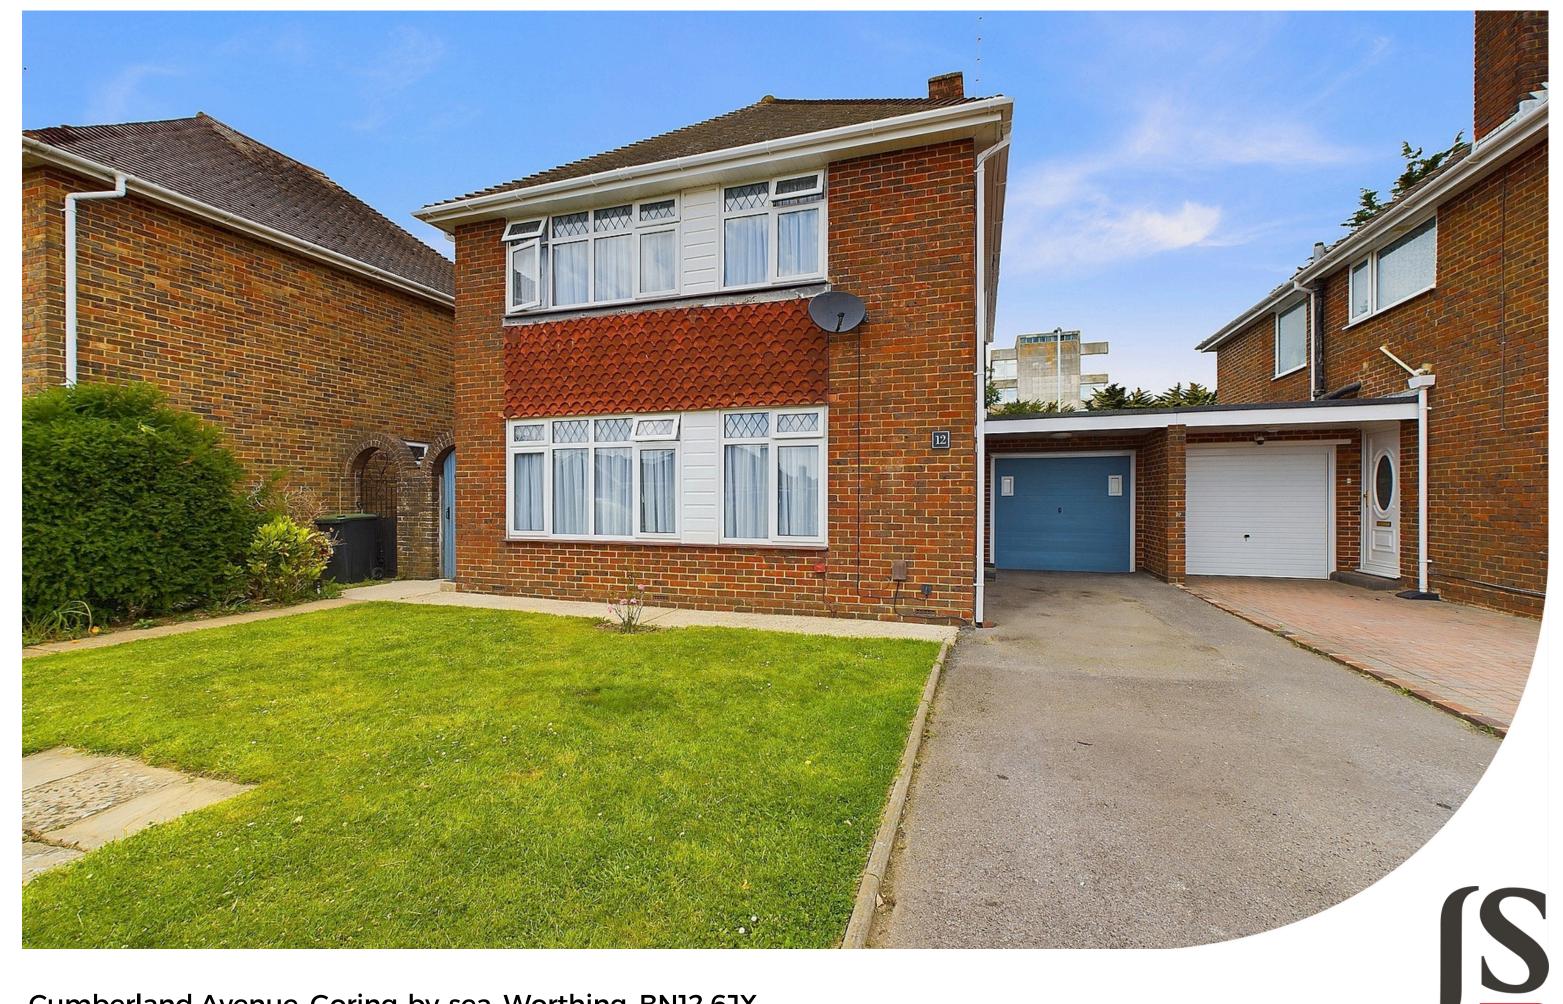

Jacobs|Steel

Cumberland Avenue, Goring-by-sea, Worthing, BN12 6JX Guide Price £440,000

We are pleased to be able to offer a link detached house to the market. The property offers three bedrooms, south facing lounge, modern fitted kitchen/ breakfast room, ground floor cloakroom and re-fitted family bathroom. The link detached house also benefits from private rear garden, off road parking and garage.

## **Key Features**

- Link Detached House
- Three Bedrooms
- South Facing Lounge
- Modern Kitchen/ Breakfast Room
- Ground Floor Cloakroom
- Modern Family Bathroom
- Private Rear Garden
- Off Road Parking
- Double Glazed Windows
- Popular Residential Area

### **EXTERNAL**

To the front of the property there is off road parking leading to the garage with section of the front laid to lawn with shrub borders. The rear garden has been mainly laid to lawn with raised floral borders, patio area providing ample space for outdoor furniture, pathway to the rear with raised patio providing secondary seating area, wooden timber shed, access to the garage and side access.