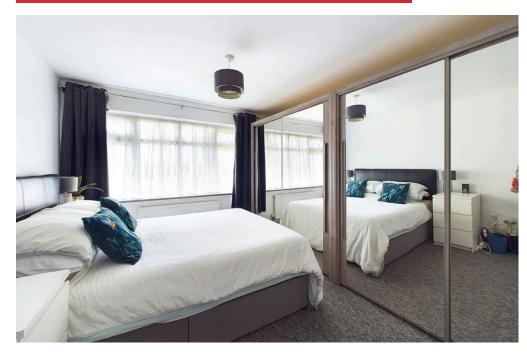

### INTERNAL

Front door leading into the entrance hall with access to the ground floor cloakroom, south facing lounge and modern fitted kitchen/breakfast room. The south facing lounge measures 19'7ft x 11'10ft and offers a feature fire surround. The modern kitchen/ breakfast room offers two tone wall and base units, wood effect laminate worksurface, space for freestanding oven, concealed extractor, space for washing machine, dishwasher and fridge/ freezer, inset 1 and 1/2 bowl sink, drainer, built in wine cooler, dual aspect double glazed windows and door leading out to the side with access to the rear garden. On the first floor there are three good size bedrooms. The modern family bathroom comprises of white suite with paneled bath, mixer taps, waterfall shower above, hand held shower attachment and glass shower screen. Concealed low level push button flush WC with vanity unit and wash hand basin with mixer tap. Wall mounted ladder style heated towel rail.