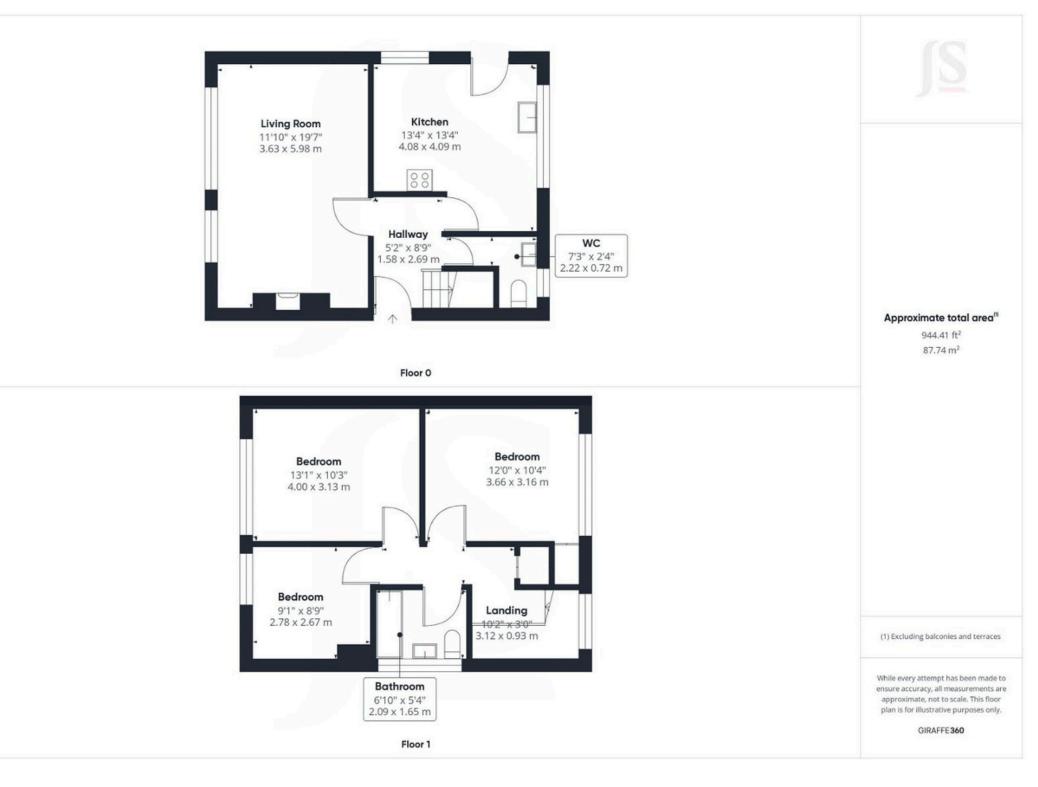

### INTERNAL

Front door leading into the entrance hall with access to the ground floor cloakroom, south facing lounge and modern fitted kitchen/breakfast room. The south facing lounge measures 19'7ft x 11'10ft and offers a feature fire surround. The modern kitchen/ breakfast room offers two tone wall and base units, wood effect laminate worksurface, space for freestanding oven, concealed extractor, space for washing machine, dishwasher and fridge/ freezer, inset 1 and 1/2 bowl sink, drainer, built in wine cooler, dual aspect double glazed windows and door leading out to the side with access to the rear garden. On the first floor there are three good size bedrooms. The modern family bathroom comprises of white suite with paneled bath, mixer taps, waterfall shower above, hand held shower attachment and glass shower screen. Concealed low level push button flush WC with vanity unit and wash hand basin with mixer tap. Wall mounted ladder style heated towel rail.

# **Property Details:**

Floor area (as quoted by EPC: 95 sqm

Tenure: FREEHOLD

Council tax band: D

Whilst we endeavour to make our property particulars accurate and reliable, we have not carried out a detailed survey. If there is any point which is of particular importance to you, please contact the offi ce and we will be pleased to check the information for you, particularly if you are contemplating travelling some distance. Whilst every effort has been made to ensure that any fl oorplans are correct and drawn as accurately as possible, they are to be used for layout and identifi cation purposes only and are not drawn to scale. The services, where applicable, including electrical equipment and other appliances have not been tested and no warranty can be given that they are in working order, even where described in these particulars. Carpets, curtains, furnishings, gas fi res, electrical goods/ fi ttings or other fi xtures, unless expressly mentioned, are not necessarily included with the property.