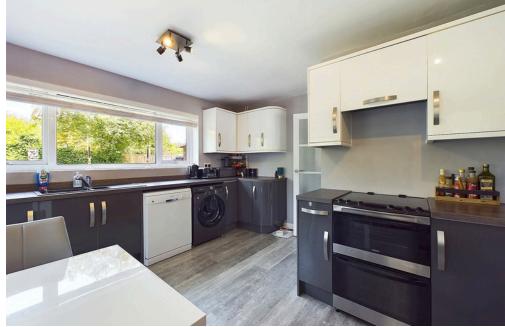

### INTERNAL

Front door leading into the entrance hall with access to the ground floor cloakroom, south facing lounge and modern fitted kitchen/breakfast room. The south facing lounge measures 19'7ft x 11'10ft and offers a feature fire surround. The modern kitchen/ breakfast room offers two tone wall and base units, wood effect laminate worksurface, space for freestanding oven, concealed extractor, space for washing machine, dishwasher and fridge/ freezer, inset 1 and 1/2 bowl sink, drainer, built in wine cooler, dual aspect double glazed windows and door leading out to the side with access to the rear garden. On the first floor there are three good size bedrooms. The modern family bathroom comprises of white suite with paneled bath, mixer taps, waterfall shower above, hand held shower attachment and glass shower screen. Concealed low level push button flush WC with vanity unit and wash hand basin with mixer tap. Wall mounted ladder style heated towel rail.