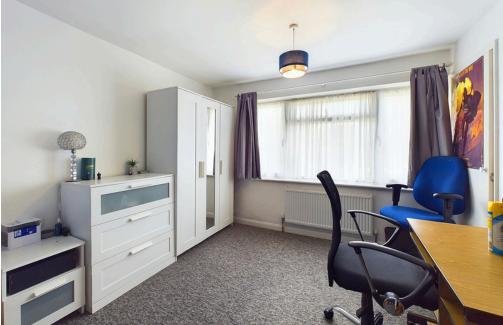

### INTERNAL

Front door leading into the entrance hall with access to the ground floor cloakroom, south facing lounge and modern fitted kitchen/breakfast room. The south facing lounge measures 19'7ft x 11'10ft and offers a feature fire surround. The modern kitchen/ breakfast room offers two tone wall and base units, wood effect laminate worksurface, space for freestanding oven, concealed extractor, space for washing machine, dishwasher and fridge/ freezer, inset 1 and 1/2 bowl sink, drainer, built in wine cooler, dual aspect double glazed windows and door leading out to the side with access to the rear garden. On the first floor there are three good size bedrooms. The modern family bathroom comprises of white suite with paneled bath, mixer taps, waterfall shower above, hand held shower attachment and glass shower screen. Concealed low level push button flush WC with vanity unit and wash hand basin with mixer tap. Wall mounted ladder style heated towel rail.