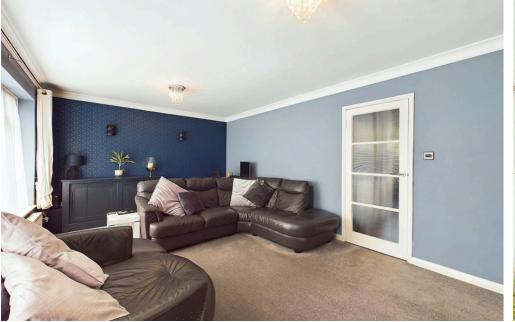

### INTERNAL

Front door leading into the entrance hall with access to the ground floor cloakroom, south facing lounge and modern fitted kitchen/breakfast room. The south facing lounge measures 19'7ft x 11'10ft and offers a feature fire surround. The modern kitchen/ breakfast room offers two tone wall and base units, wood effect laminate worksurface, space for freestanding oven, concealed extractor, space for washing machine, dishwasher and fridge/ freezer, inset 1 and 1/2 bowl sink, drainer, built in wine cooler, dual aspect double glazed windows and door leading out to the side with access to the rear garden. On the first floor there are three good size bedrooms. The modern family bathroom comprises of white suite with paneled bath, mixer taps, waterfall shower above, hand held shower attachment and glass shower screen. Concealed low level push button flush WC with vanity unit and wash hand basin with mixer tap. Wall mounted ladder style heated towel rail.