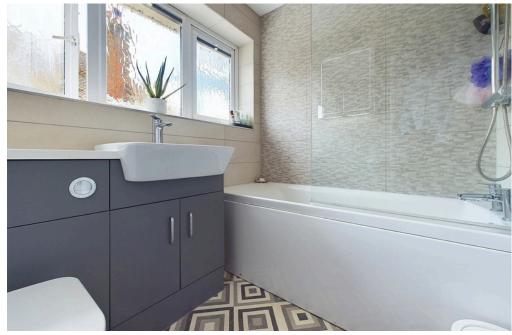

### INTERNAL

Front door leading into the entrance hall with access to the ground floor cloakroom, south facing lounge and modern fitted kitchen/breakfast room. The south facing lounge measures 19'7ft x 11'10ft and offers a feature fire surround. The modern kitchen/ breakfast room offers two tone wall and base units, wood effect laminate worksurface, space for freestanding oven, concealed extractor, space for washing machine, dishwasher and fridge/ freezer, inset 1 and 1/2 bowl sink, drainer, built in wine cooler, dual aspect double glazed windows and door leading out to the side with access to the rear garden. On the first floor there are three good size bedrooms. The modern family bathroom comprises of white suite with paneled bath, mixer taps, waterfall shower above, hand held shower attachment and glass shower screen. Concealed low level push button flush WC with vanity unit and wash hand basin with mixer tap. Wall mounted ladder style heated towel rail.