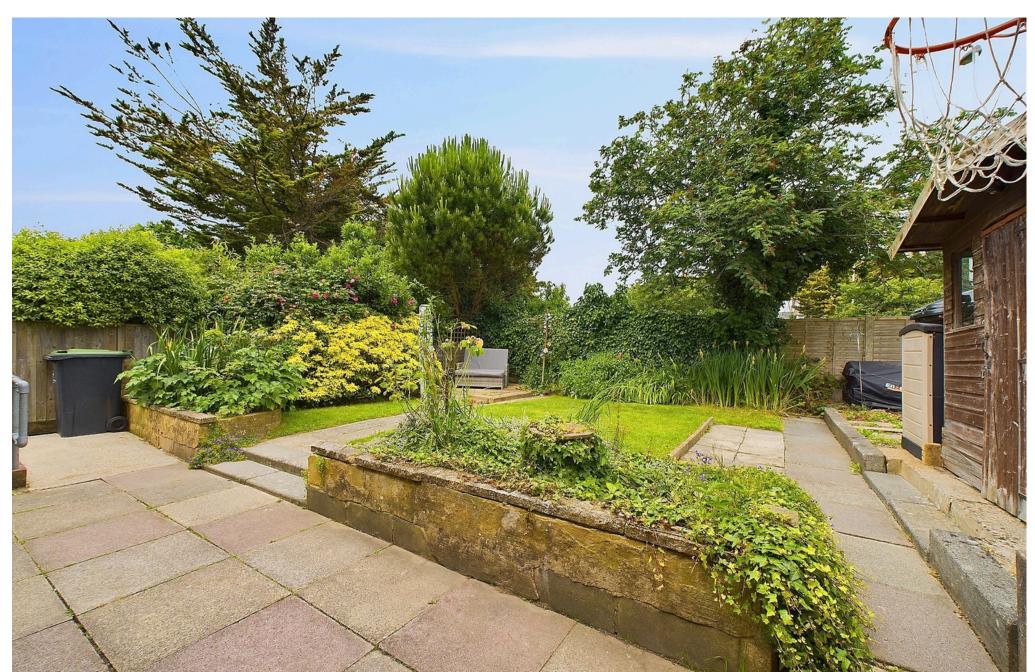

### **EXTERNAL**

To the front of the property there is off road parking leading to the garage with section of the front laid to lawn with shrub borders. The rear garden has been mainly laid to lawn with raised floral borders, patio area providing ample space for outdoor furniture, pathway to the rear with raised patio providing secondary seating area, wooden timber shed, access to the garage and side access.