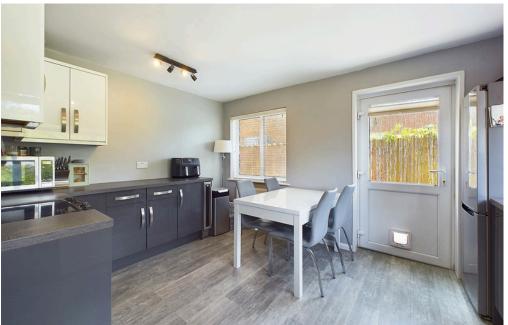

### INTERNAL

Front door leading into the entrance hall with access to the ground floor cloakroom, south facing lounge and modern fitted kitchen/breakfast room. The south facing lounge measures 19'7ft x 11'10ft and offers a feature fire surround. The modern kitchen/ breakfast room offers two tone wall and base units, wood effect laminate worksurface, space for freestanding oven, concealed extractor, space for washing machine, dishwasher and fridge/ freezer, inset 1 and 1/2 bowl sink, drainer, built in wine cooler, dual aspect double glazed windows and door leading out to the side with access to the rear garden. On the first floor there are three good size bedrooms. The modern family bathroom comprises of white suite with paneled bath, mixer taps, waterfall shower above, hand held shower attachment and glass shower screen. Concealed low level push button flush WC with vanity unit and wash hand basin with mixer tap. Wall mounted ladder style heated towel rail.