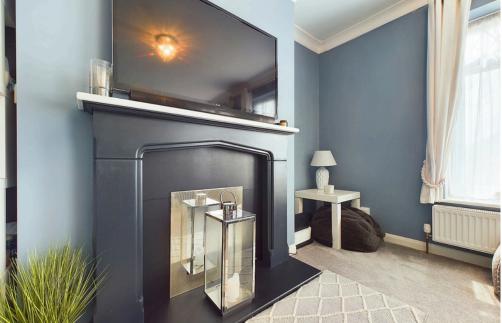

### INTERNAL

Front door leading into the entrance hall with access to the ground floor cloakroom, south facing lounge and modern fitted kitchen/breakfast room. The south facing lounge measures 19'7ft x 11'10ft and offers a feature fire surround. The modern kitchen/ breakfast room offers two tone wall and base units, wood effect laminate worksurface, space for freestanding oven, concealed extractor, space for washing machine, dishwasher and fridge/ freezer, inset 1 and 1/2 bowl sink, drainer, built in wine cooler, dual aspect double glazed windows and door leading out to the side with access to the rear garden. On the first floor there are three good size bedrooms. The modern family bathroom comprises of white suite with paneled bath, mixer taps, waterfall shower above, hand held shower attachment and glass shower screen. Concealed low level push button flush WC with vanity unit and wash hand basin with mixer tap. Wall mounted ladder style heated towel rail.