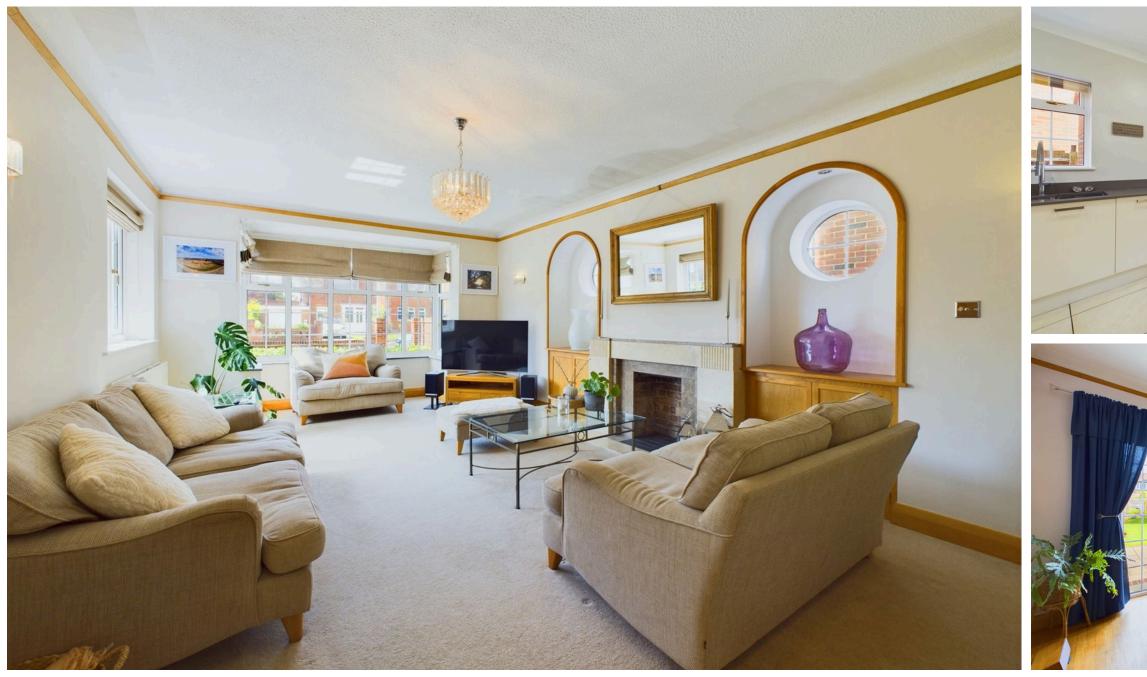

#### **INTERNAL**

Front door leading into the entrance hall which offers original oak paneling, doors to ground floor rooms and stairs rising to the first floor, downstairs W.C. The property offers three reception rooms with the primary reception room located to the front of the property with a west facing bay fronted window and marble fireplace surround. The second reception room is currently being used as a dining room and offers access into the kitchen and double doors onto the rear garden. The third reception room is currently being used as a study. The modern fitted kitchen offers white wall and base units with space for range style cooker. 1 & 1/2 bowl sink drainer, island, larder cupboard, space for additional seating and door leading into the utility room. The utility room offers space and plumbing for washing machine, tumble dryer and additional under counter freezer.