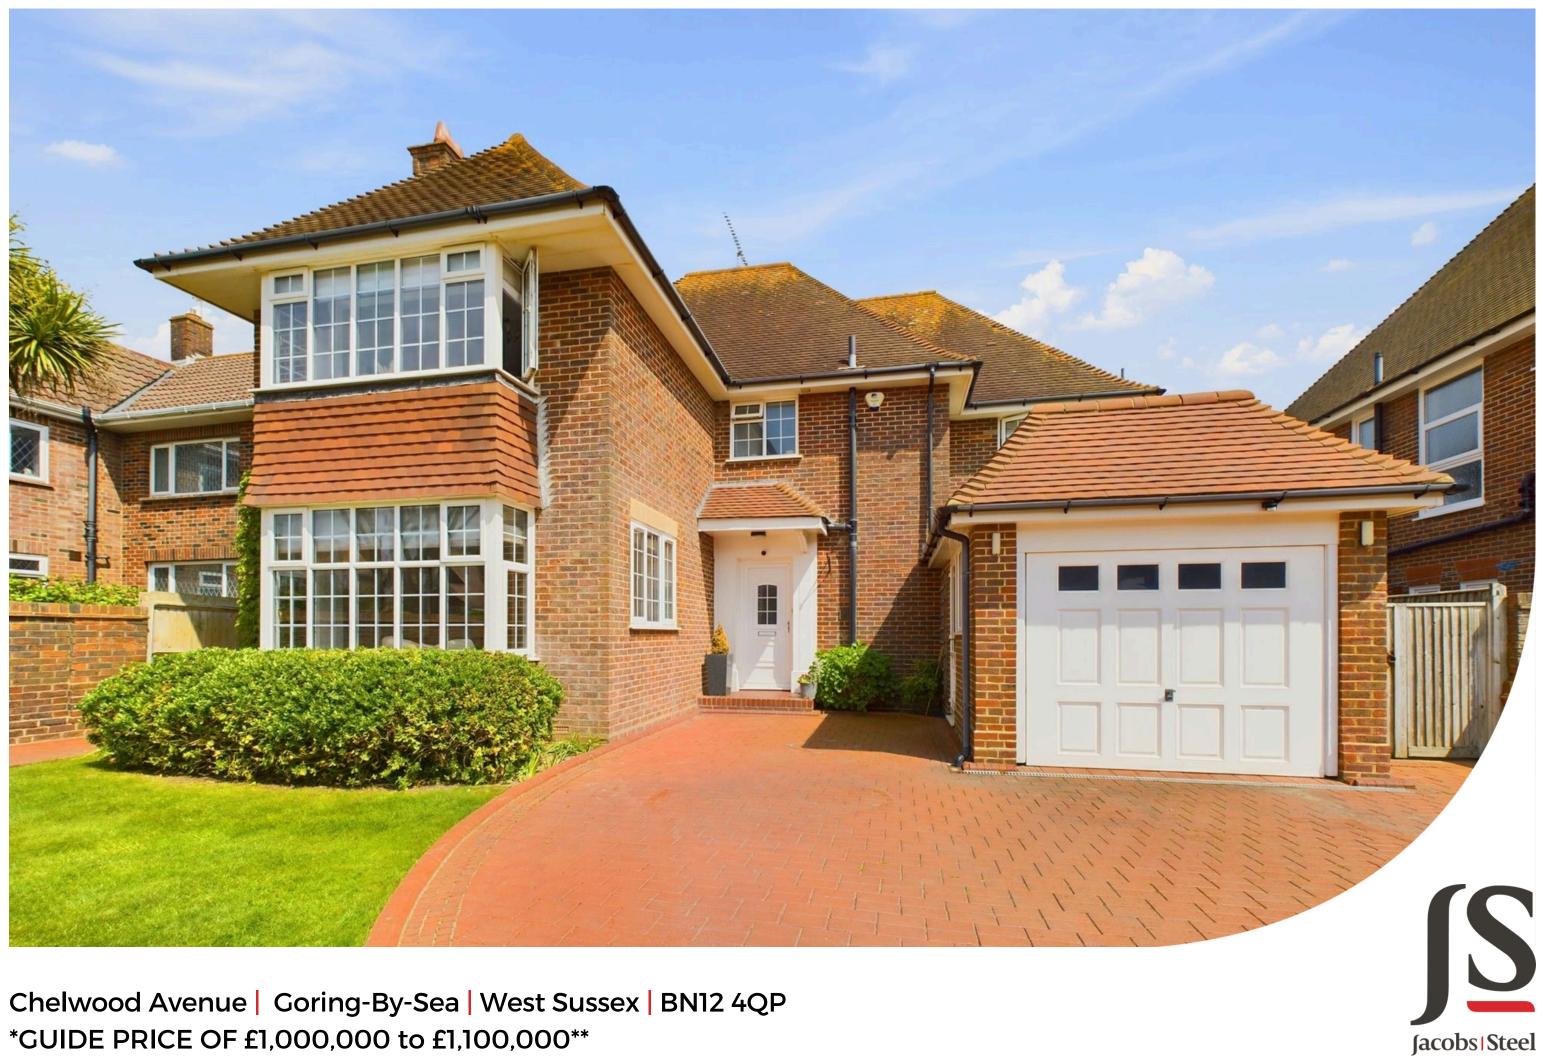

\*\*GUIDE PRICE OF £1,000,000 to £1,100,000\*\* We are delighted to offer for sale this substantial four/five bedroom 1930's detached house in prestigious Goring Hall. The property benefits from period features including oak panelling & arched windows and also boasts a spacious hallway, four double bedrooms, three reception rooms, two bathrooms, garage and ample off road parking. The house is within a great community and positioned less than 200 yards from the sea front and has a substantial rear garden offering a tranquil proposition for anybody looking to move to the Sussex Coast.

## **Key Features**

- Detached House
- Four/Five Bedrooms
- Three Reception Rooms
- Two Bathrooms
- Modern Kitchen
- Good Size Rear Garden
- Goring Hall Location
- 200 Yards from the Beach
- Off Road Parking & Garage
- Within Walking Distance To Sea Lane Cafe

#### **EXTERNAL**

TTo the front of the property, the property features ample parking with block paved driveway leading to the garage, in addition is a well maintained front garden mainly laid to lawn with well landscaped hedges. To the rear of the property is a substantial and beautifully maintained garden again mainly laid to lawn with mature shrub borders, timber shed, side access and a good size patio.

### LOCATION

In a prime position on Chelwood Avenue in prestigious Goring Hall in Worthing. The property is approx 200 yards from the seafront which features the Sea Lane cafe and Goring gap with large open spaces for walks and picnics. Worthing town centre with it's comprehensive shops, restaurants & bars is a little over 2 miles away. The closest train station is Goring-bysea which is just over 1 mile away. The house falls within the popular West Park C of E Primary school catchment area and a range of secondary school catchment areas including Worthing High School, Davisons C of E & St. Andrews C of E.