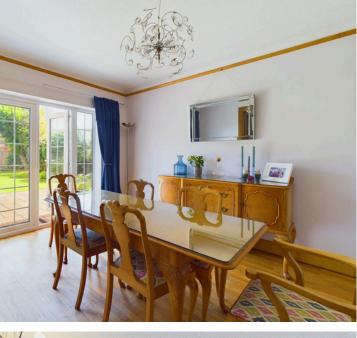

#### **INTERNAL**

Front door leading into the entrance hall which offers original oak paneling, doors to ground floor rooms and stairs rising to the first floor, downstairs W.C. The property offers three reception rooms with the primary reception room located to the front of the property with a west facing bay fronted window and marble fireplace surround. The second reception room is currently being used as a dining room and offers access into the kitchen and double doors onto the rear garden. The third reception room is currently being used as a study. The modern fitted kitchen offers white wall and base units with space for range style cooker. 1 & 1/2 bowl sink drainer, island, larder cupboard, space for additional seating and door leading into the utility room. The utility room offers space and plumbing for washing machine, tumble dryer and additional under counter freezer.