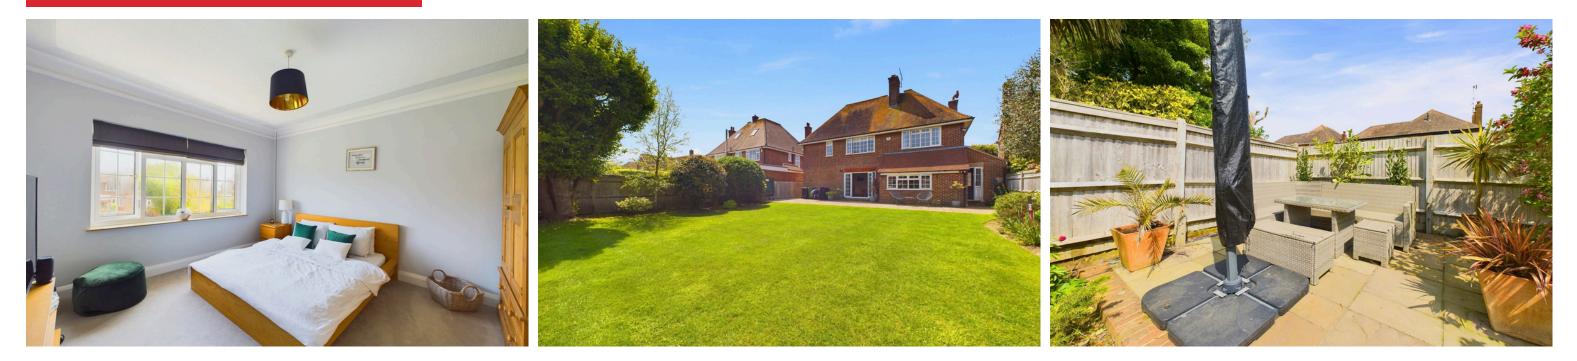

Upstairs comprises of four spacious double bedrooms, the 19ft primary bedroom features a West facing bay window with sea views, there is also an en suite bathroom with bath, sink and toilet. Main bathroom with bath, corner shower unit, toilet and sink, fully tiled floor and walls. Three further double bedrooms.

#### **EXTERNAL**

TTo the front of the property, the property features ample parking with block paved driveway leading to the garage, in addition is a well maintained front garden mainly laid to lawn with well landscaped hedges. To the rear of the property is a substantial and beautifully maintained garden again mainly laid to lawn with mature shrub borders, timber shed, side access and a good size patio.