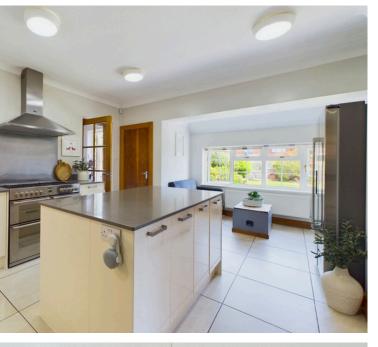

#### **INTERNAL**

Front door leading into the entrance hall which offers original oak paneling, doors to ground floor rooms and stairs rising to the first floor, downstairs W.C. The property offers three reception rooms with the primary reception room located to the front of the property with a west facing bay fronted window and marble fireplace surround. The second reception room is currently being used as a dining room and offers access into the kitchen and double doors onto the rear garden. The third reception room is currently being used as a study. The modern fitted kitchen offers white wall and base units with space for range style cooker. 1 & 1/2 bowl sink drainer, island, larder cupboard, space for additional seating and door leading into the utility room. The utility room offers space and plumbing for washing machine, tumble dryer and additional under counter freezer.