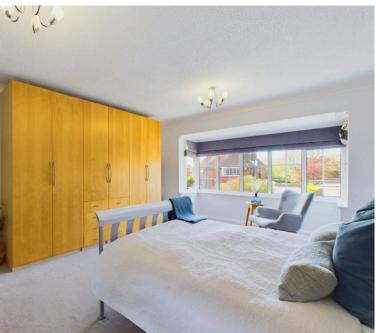

Upstairs comprises of four spacious double bedrooms, the 19ft primary bedroom features a West facing bay window with sea views, there is also an en suite bathroom with bath, sink and toilet. Main bathroom with bath, corner shower unit, toilet and sink, fully tiled floor and walls. Three further double bedrooms.