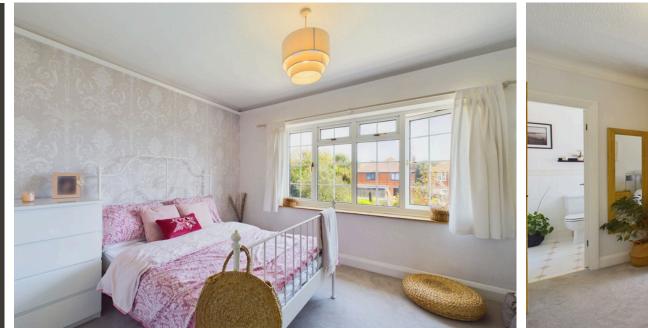

Upstairs comprises of four spacious double bedrooms, the 19ft primary bedroom features a West facing bay window with sea views, there is also an en suite bathroom with bath, sink and toilet. Main bathroom with bath, corner shower unit, toilet and sink, fully tiled floor and walls. Three further double bedrooms.