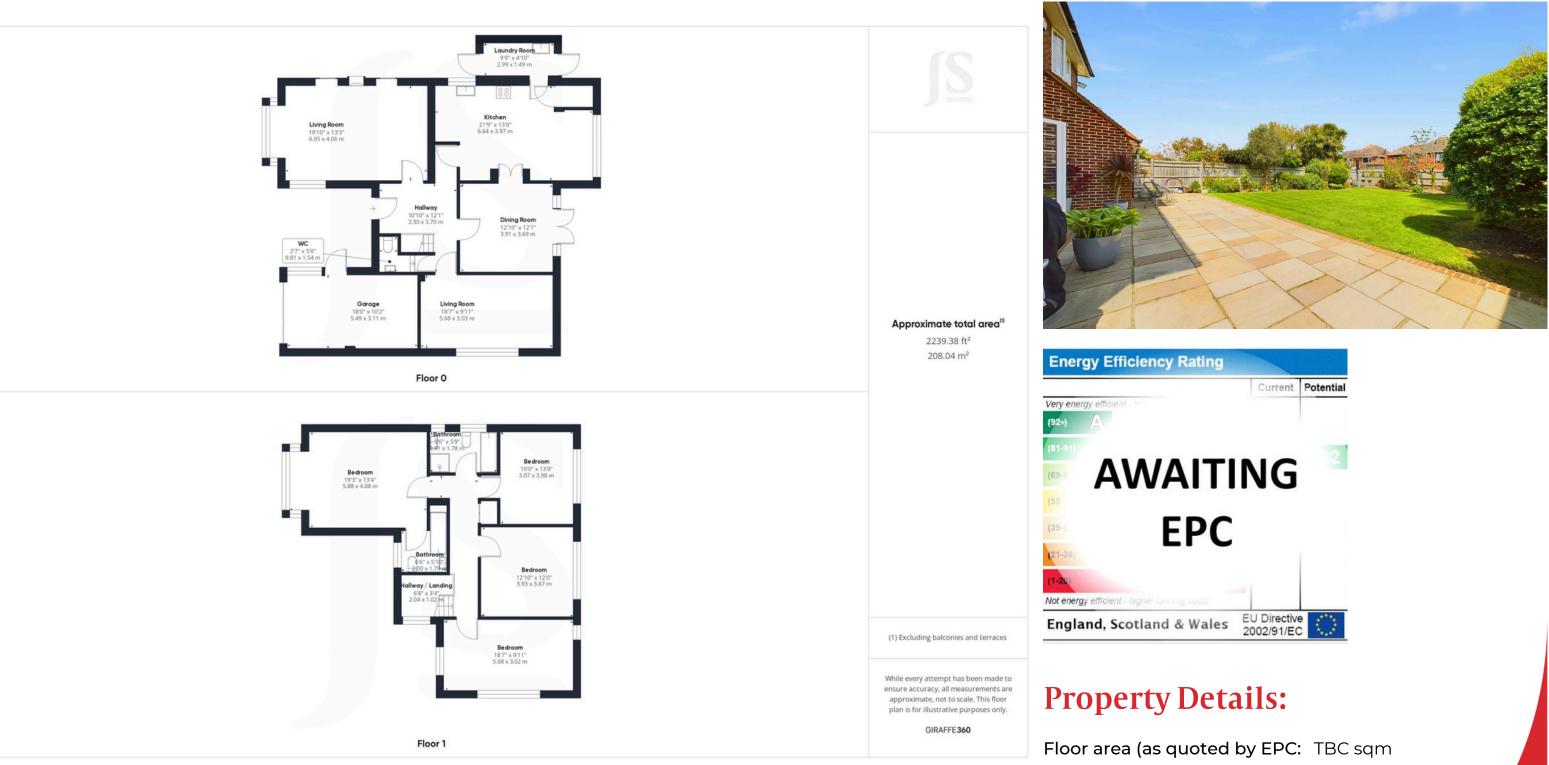

#### **INTERNAL**

Front door leading into the entrance hall which offers original oak paneling, doors to ground floor rooms and stairs rising to the first floor, downstairs W.C. The property offers three reception rooms with the primary reception room located to the front of the property with a west facing bay fronted window and marble fireplace surround. The second reception room is currently being used as a dining room and offers access into the kitchen and double doors onto the rear garden. The third reception room is currently being used as a study. The modern fitted kitchen offers white wall and base units with space for range style cooker. 1 & 1/2 bowl sink drainer, island, larder cupboard, space for additional seating and door leading into the utility room. The utility room offers space and plumbing for washing machine, tumble dryer and additional under counter freezer.

Upstairs comprises of four spacious double bedrooms, the 19ft primary bedroom features a West facing bay window with sea views, there is also an en suite bathroom with bath, sink and toilet. Main bathroom with bath, corner shower unit, toilet and sink, fully tiled floor and walls. Three further double bedrooms.

#### **EXTERNAL**

TTo the front of the property, the property features ample parking with block paved driveway leading to the garage, in addition is a well maintained front garden mainly laid to lawn with well landscaped hedges. To the rear of the property is a substantial and beautifully maintained garden again mainly laid to lawn with mature shrub borders, timber shed, side access and a good size patio.