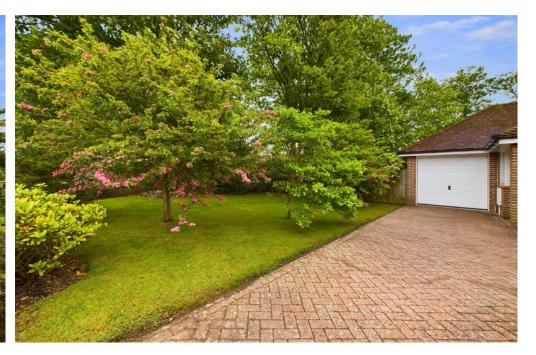

### **EXTERNAL**

The property is situated on a corner plot. To the front there is off road parking leading to the garage which offers an electric up and over door. The front has been mainly laid to lawn with hawthorn shrubs and trees. Timber gate giving side access and door leading through the garage to the rear garden. The rear garden is south facing offering a brick built, timber framed covered seating area and patio. Mainly laid to lawn with feature floral beds surrounding the sycamore trees and timber shed.