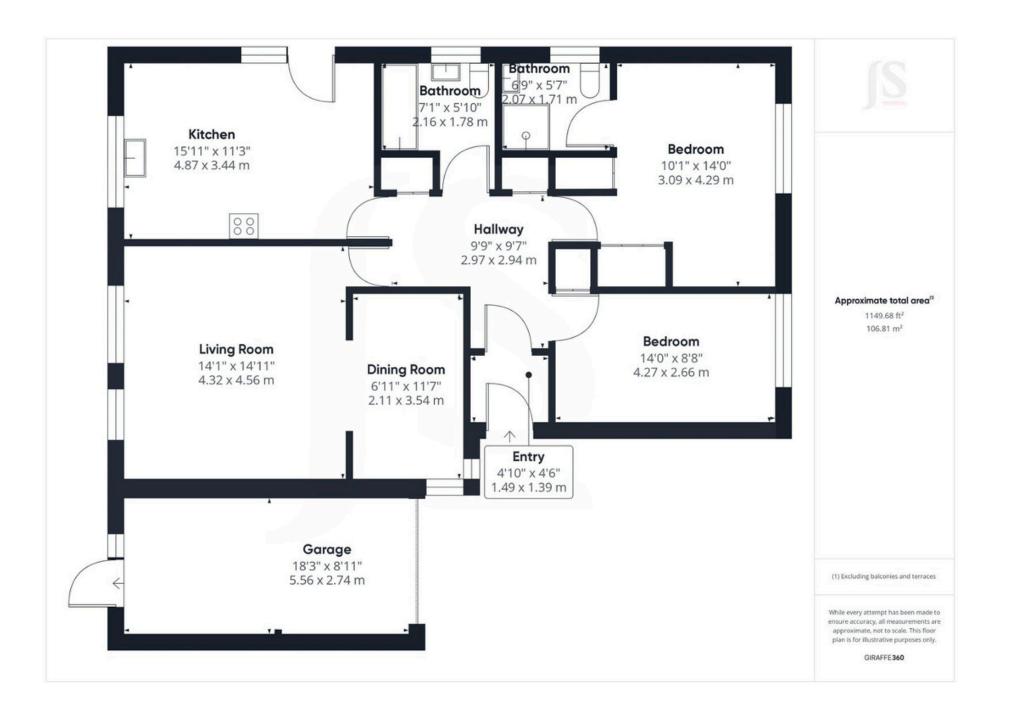

#### **INTERNAL**

Front door leading into the entrance porch with secondary door into the good size entrance hall with access to all rooms. The property offers two double bedrooms to the front of the property with bay fronted windows. The primary bedroom benefits from built in wardrobes and access into the en-suite shower room. The en-suite comprises of corner shower, wash hand basin and WC. The main bathroom offer bath, wash hand basin and WC. The modern fitted kitchen/ breakfast room comprises of cream gloss units with integrated fridge and freezer, eye level conventional microwave and oven, induction hob, integrated washing machine, water softener, sink, drainer and door to the side. The south facing lounge offers double doors onto the rear garden and an opening into the dining room.

# **Property Details:**

Floor area (as quoted by EPC: 95 sqm

Tenure: Freehold

Council tax band: F

Whilst we endeavour to make our property particulars accurate and reliable, we have not carried out a detailed survey. If there is any point which is of particular importance to you, please contact the offi ce and we will be pleased to check the information for you, particularly if you are contemplating travelling some distance. Whilst every effort has been made to ensure that any fl oorplans are correct and drawn as accurately as possible, they are to be used for layout and identifi cation purposes only and are not drawn to scale. The services, where applicable, including electrical equipment and other appliances have not been tested and no warranty can be given that they are in working order, even where described in these particulars. Carpets, curtains, furnishings, gas fi res, electrical goods/fi ttings or other fi xtures, unless expressly mentioned, are not necessarily included with the property.