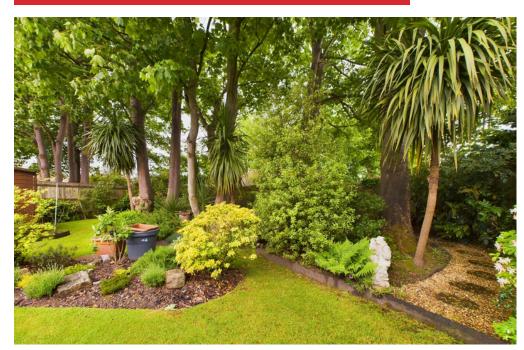

### **EXTERNAL**

The property is situated on a corner plot. To the front there is off road parking leading to the garage which offers an electric up and over door. The front has been mainly laid to lawn with hawthorn shrubs and trees. Timber gate giving side access and door leading through the garage to the rear garden. The rear garden is south facing offering a brick built, timber framed covered seating area and patio. Mainly laid to lawn with feature floral beds surrounding the sycamore trees and timber shed.