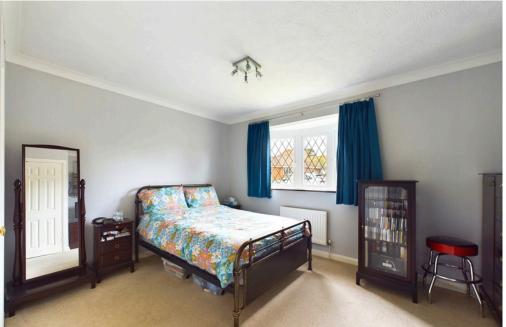

#### **INTERNAL**

Front door leading into the entrance porch with secondary door into the good size entrance hall with access to all rooms. The property offers two double bedrooms to the front of the property with bay fronted windows. The primary bedroom benefits from built in wardrobes and access into the en-suite shower room. The en-suite comprises of corner shower, wash hand basin and WC. The main bathroom offer bath, wash hand basin and WC. The modern fitted kitchen/ breakfast room comprises of cream gloss units with integrated fridge and freezer, eye level conventional microwave and oven, induction hob, integrated washing machine, water softener, sink, drainer and door to the side. The south facing lounge offers double doors onto the rear garden and an opening into the dining room.