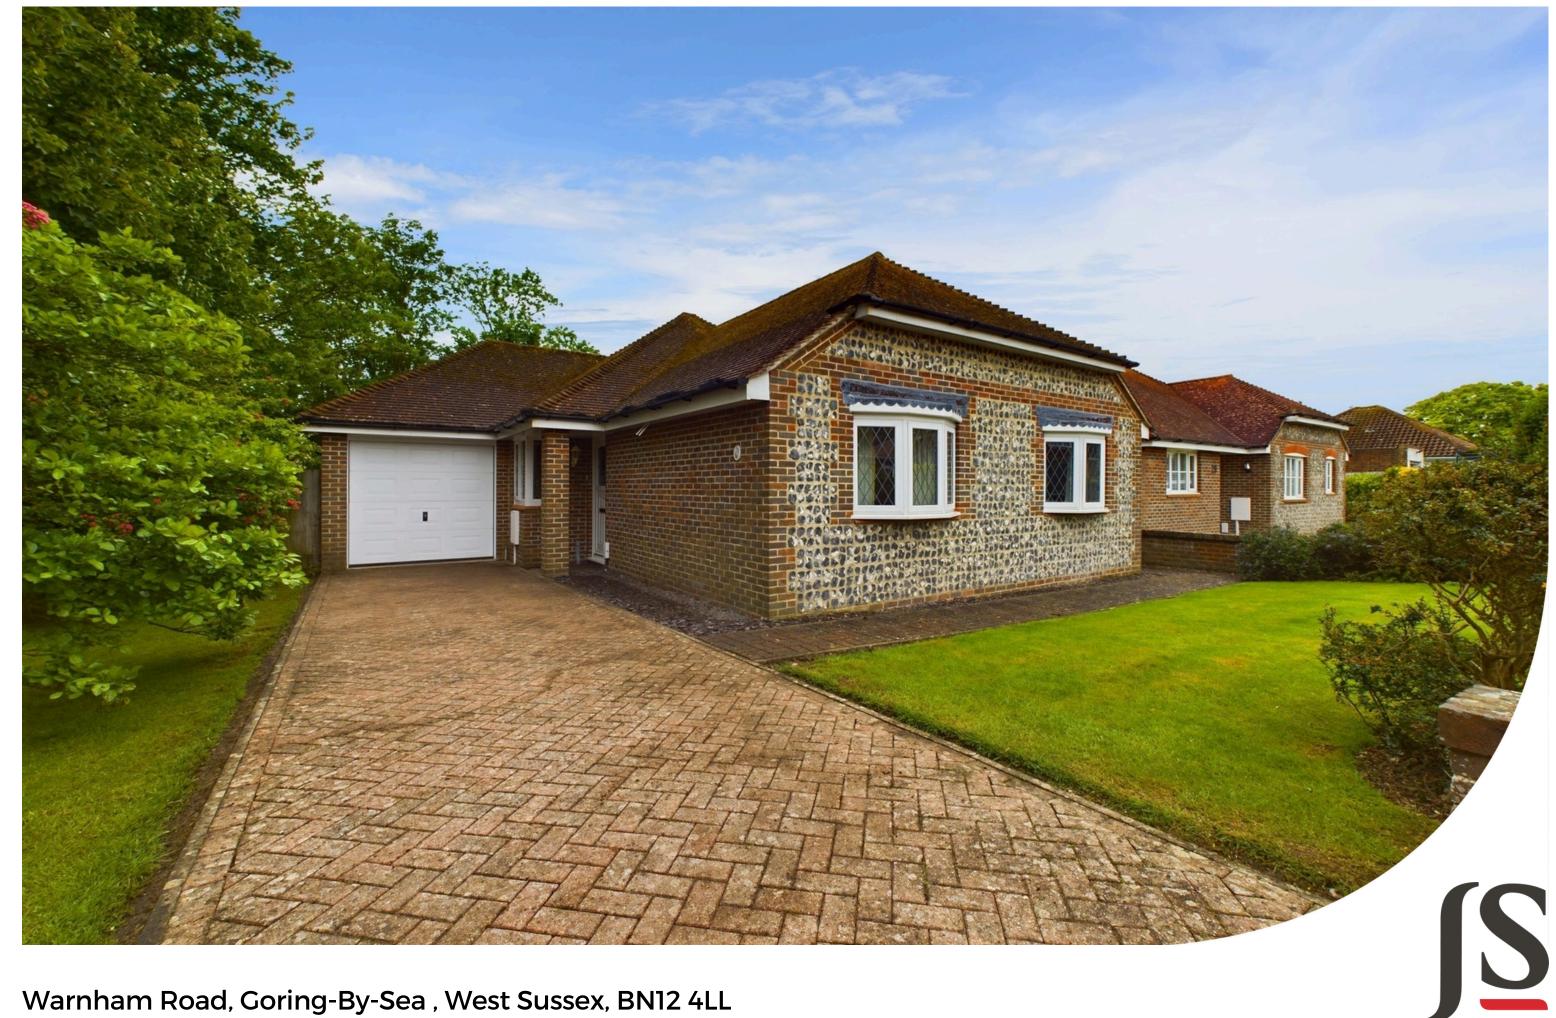

Jacobs|Steel

Warnham Road, Goring-By-Sea , West Sussex, BN12 4LL Offers Over £650,000

A detached bungalow situated in a very convenient location in Goring-By-Sea. The bungalow offers two double bedrooms, two reception rooms, two bathrooms and modern fitted kitchen/ breakfast room. The property is situated on a corner plot offering a wonderful secluded garden and benefits from off road parking and garage.

### **EXTERNAL**

The property is situated on a corner plot. To the front there is off road parking leading to the garage which offers an electric up and over door. The front has been mainly laid to lawn with hawthorn shrubs and trees. Timber gate giving side access and door leading through the garage to the rear garden. The rear garden is south facing offering a brick built, timber framed covered seating area and patio. Mainly laid to lawn with feature floral beds surrounding the sycamore trees and timber shed.