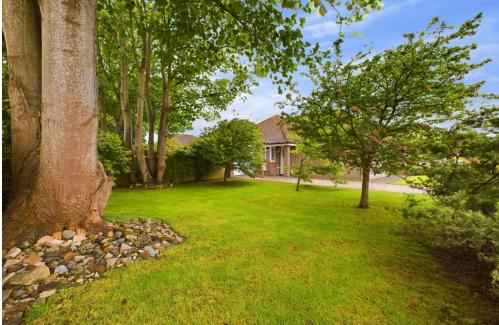

### **EXTERNAL**

The property is situated on a corner plot. To the front there is off road parking leading to the garage which offers an electric up and over door. The front has been mainly laid to lawn with hawthorn shrubs and trees. Timber gate giving side access and door leading through the garage to the rear garden. The rear garden is south facing offering a brick built, timber framed covered seating area and patio. Mainly laid to lawn with feature floral beds surrounding the sycamore trees and timber shed.