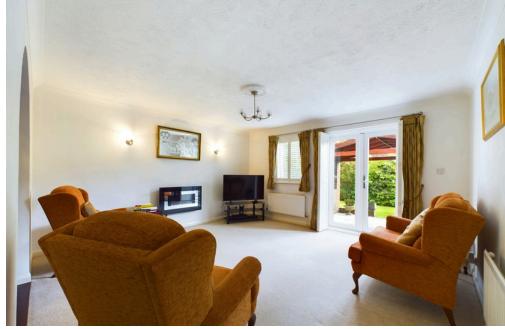

#### **INTERNAL**

Front door leading into the entrance porch with secondary door into the good size entrance hall with access to all rooms. The property offers two double bedrooms to the front of the property with bay fronted windows. The primary bedroom benefits from built in wardrobes and access into the en-suite shower room. The en-suite comprises of corner shower, wash hand basin and WC. The main bathroom offer bath, wash hand basin and WC. The modern fitted kitchen/ breakfast room comprises of cream gloss units with integrated fridge and freezer, eye level conventional microwave and oven, induction hob, integrated washing machine, water softener, sink, drainer and door to the side. The south facing lounge offers double doors onto the rear garden and an opening into the dining room.