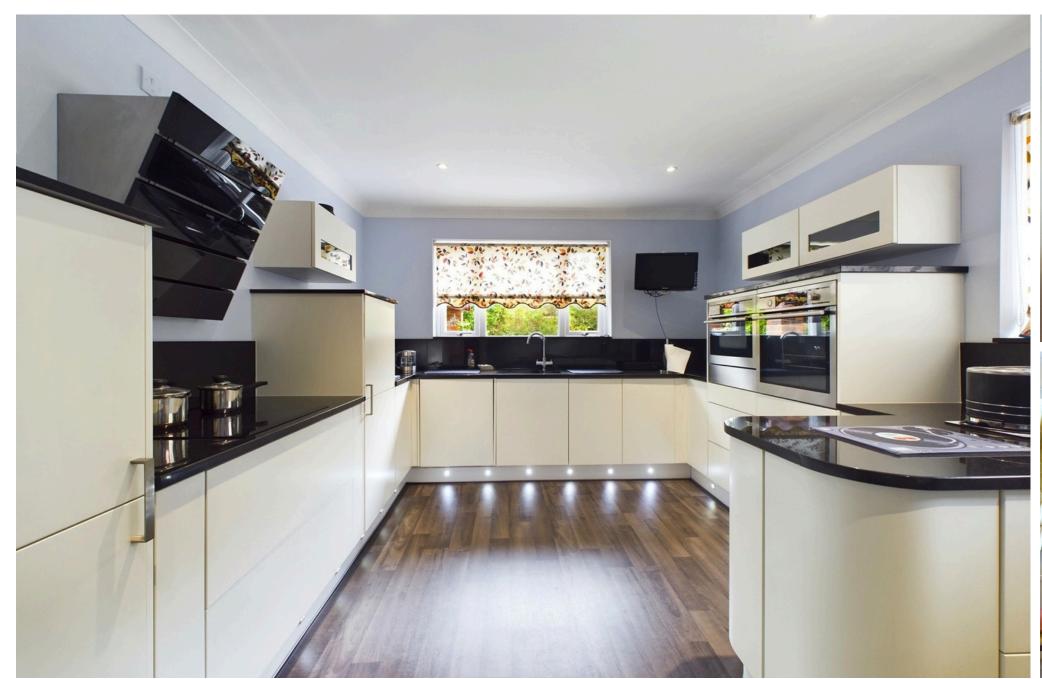

#### **INTERNAL**

Front door leading into the entrance porch with secondary door into the good size entrance hall with access to all rooms. The property offers two double bedrooms to the front of the property with bay fronted windows. The primary bedroom benefits from built in wardrobes and access into the en-suite shower room. The en-suite comprises of corner shower, wash hand basin and WC. The main bathroom offer bath, wash hand basin and WC. The modern fitted kitchen/ breakfast room comprises of cream gloss units with integrated fridge and freezer, eye level conventional microwave and oven, induction hob, integrated washing machine, water softener, sink, drainer and door to the side. The south facing lounge offers double doors onto the rear garden and an opening into the dining room.