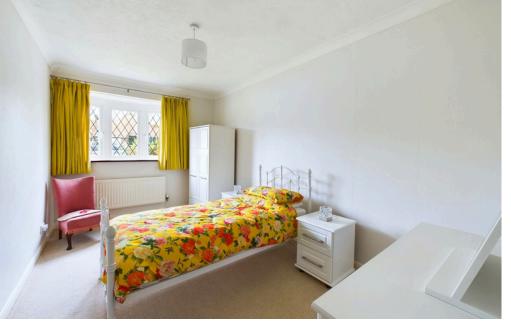

#### **INTERNAL**

Front door leading into the entrance porch with secondary door into the good size entrance hall with access to all rooms. The property offers two double bedrooms to the front of the property with bay fronted windows. The primary bedroom benefits from built in wardrobes and access into the en-suite shower room. The en-suite comprises of corner shower, wash hand basin and WC. The main bathroom offer bath, wash hand basin and WC. The modern fitted kitchen/ breakfast room comprises of cream gloss units with integrated fridge and freezer, eye level conventional microwave and oven, induction hob, integrated washing machine, water softener, sink, drainer and door to the side. The south facing lounge offers double doors onto the rear garden and an opening into the dining room.