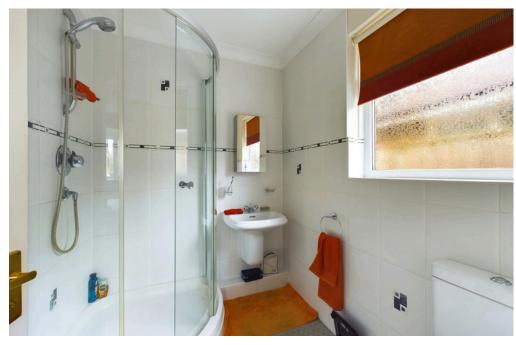

#### **INTERNAL**

Front door leading into the entrance porch with secondary door into the good size entrance hall with access to all rooms. The property offers two double bedrooms to the front of the property with bay fronted windows. The primary bedroom benefits from built in wardrobes and access into the en-suite shower room. The en-suite comprises of corner shower, wash hand basin and WC. The main bathroom offer bath, wash hand basin and WC. The modern fitted kitchen/ breakfast room comprises of cream gloss units with integrated fridge and freezer, eye level conventional microwave and oven, induction hob, integrated washing machine, water softener, sink, drainer and door to the side. The south facing lounge offers double doors onto the rear garden and an opening into the dining room.