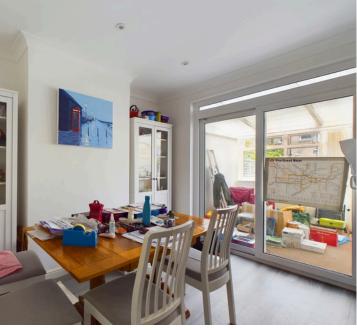

#### **INTERNAL**

Front door leading into the entrance with access to all ground floor rooms, garage and to the ground floor WC. The lounge is situated to the front with a west facing window and open fireplace. The kitchen/ breakfast room offers a modern kitchen with wall and base units, built in double oven, hob, integrated under counter fridge and freezer, space for washing machine, space for table and chairs and sliding door into conservatory. On the first floor there are three bedrooms and a modern bathroom offering shower cubicle, bath, wash hand basin and WC.