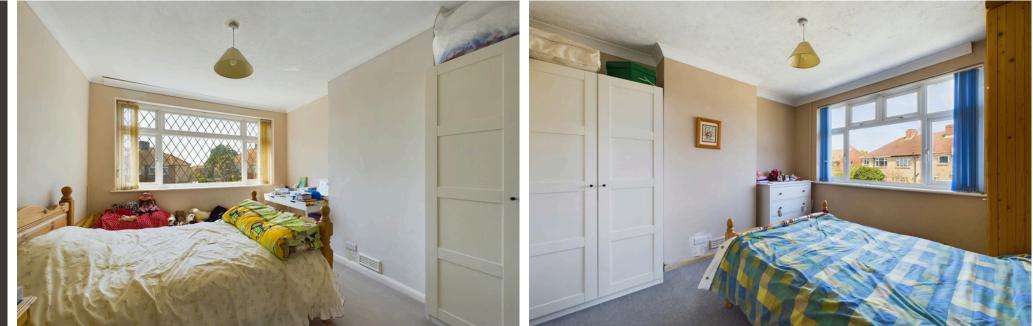

#### **INTERNAL**

Front door leading into the entrance with access to all ground floor rooms, garage and to the ground floor WC. The lounge is situated to the front with a west facing window and open fireplace. The kitchen/ breakfast room offers a modern kitchen with wall and base units, built in double oven, hob, integrated under counter fridge and freezer, space for washing machine, space for table and chairs and sliding door into conservatory. On the first floor there are three bedrooms and a modern bathroom offering shower cubicle, bath, wash hand basin and WC.