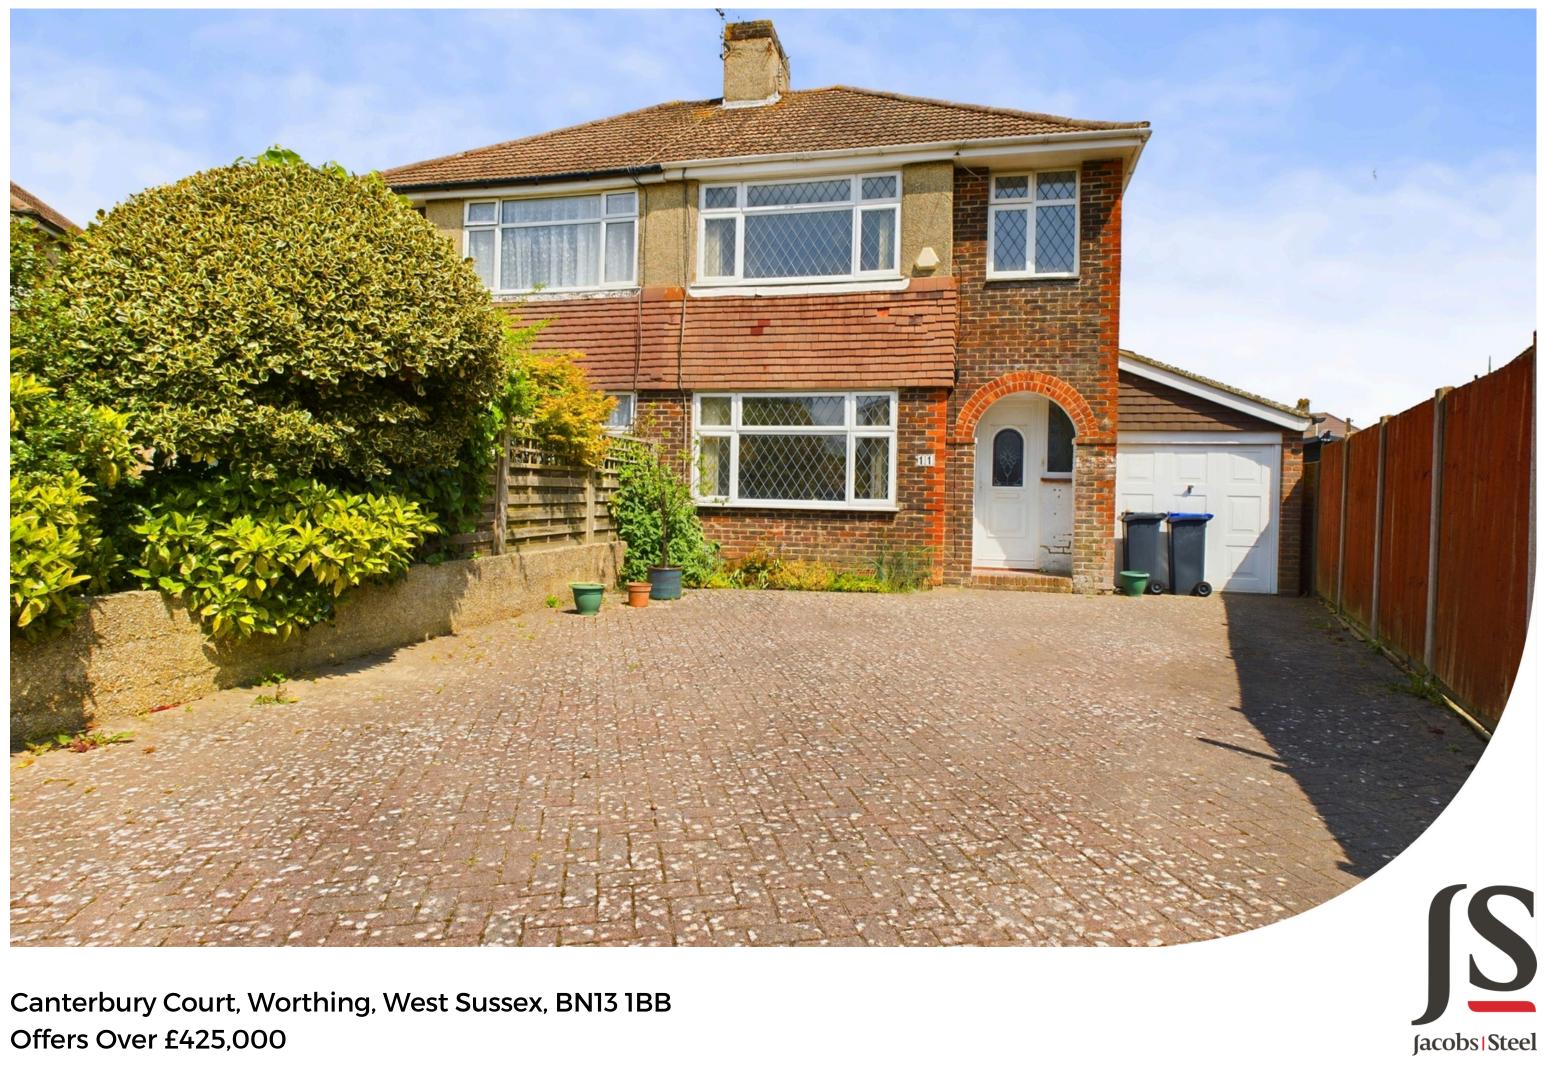

We are pleased to offer a semi detached house situated down a cul de sac. The property offers three bedrooms, west facing lounge, kitchen/ breakfast room, conservatory and modern bathroom. The property also benefits from plenty of off road parking and a low maintenance rear garden.

## **Key Features**

- Semi Detached House
- Three Bedrooms
- Kitchen/ Breakfast Room
- West Facing Lounge
- Conservatory
- Modern Bathroom
- Off Road Parking & Garage
- Low Maintenance Rear Garden
- Close Walking Distance To Local Transport
- Cul De Sac

### **EXTERNAL**

To the front there is plenty of off road parking, access to the garage via up and over door. The rear garden has been laid to paving and has access into the garage.

Whilst we endeavour to make our property particulars accurate and reliable, we have not carried out a detailed survey. If there is any point which is of particular importance to you, please contact the offi ce and we will be pleased to check the information for you, particularly if you are contemplating travelling some distance. Whilst every effort has been made to ensure that any fl oorplans are correct and drawn as accurately as possible, they are to be used for layout and identifi cation purposes only and are not drawn to scale. The services, where applicable, including electrical equipment and other appliances have not been tested and no warranty can be given that they are in working order, even where described in these particulars. Carpets, curtains, furnishings, gas fi res, electrical goods/ fi ttings or other fi xtures, unless expressly mentioned, are not necessarily included with the property.