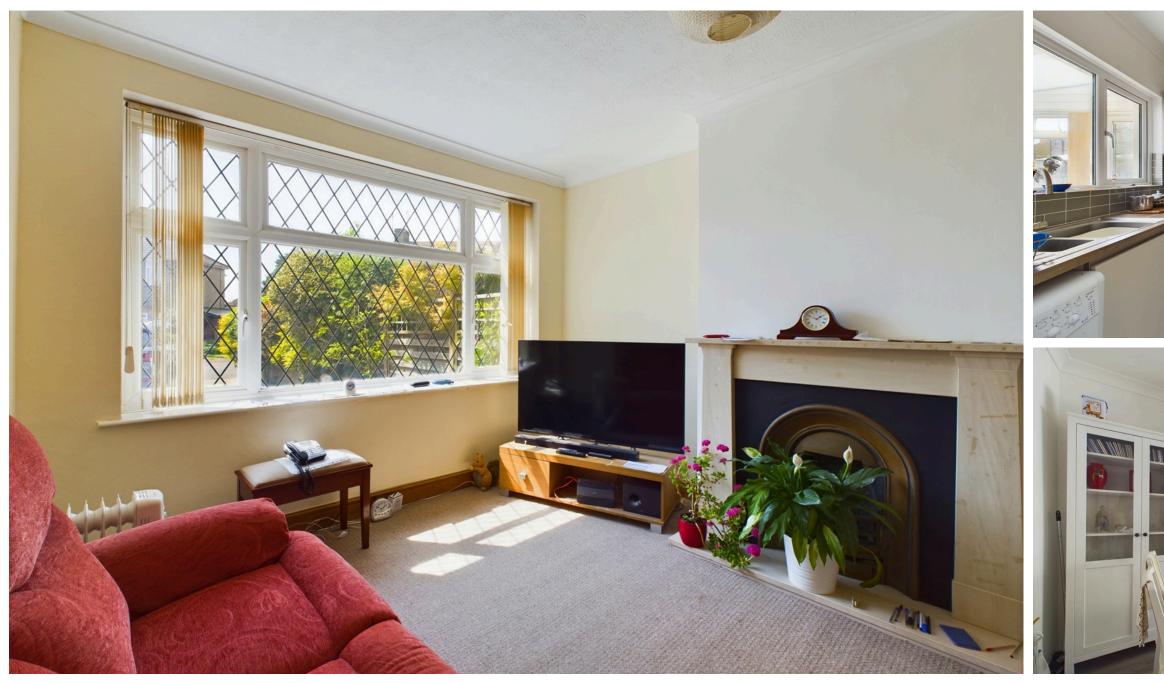

#### **INTERNAL**

Front door leading into the entrance with access to all ground floor rooms, garage and to the ground floor WC. The lounge is situated to the front with a west facing window and open fireplace. The kitchen/ breakfast room offers a modern kitchen with wall and base units, built in double oven, hob, integrated under counter fridge and freezer, space for washing machine, space for table and chairs and sliding door into conservatory. On the first floor there are three bedrooms and a modern bathroom offering shower cubicle, bath, wash hand basin and WC.