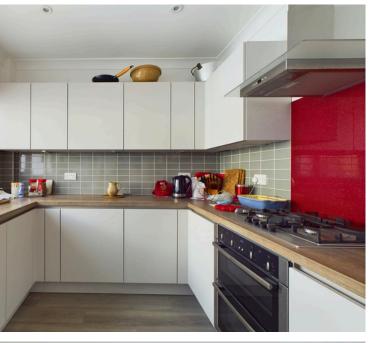

#### **INTERNAL**

Front door leading into the entrance with access to all ground floor rooms, garage and to the ground floor WC. The lounge is situated to the front with a west facing window and open fireplace. The kitchen/ breakfast room offers a modern kitchen with wall and base units, built in double oven, hob, integrated under counter fridge and freezer, space for washing machine, space for table and chairs and sliding door into conservatory. On the first floor there are three bedrooms and a modern bathroom offering shower cubicle, bath, wash hand basin and WC.