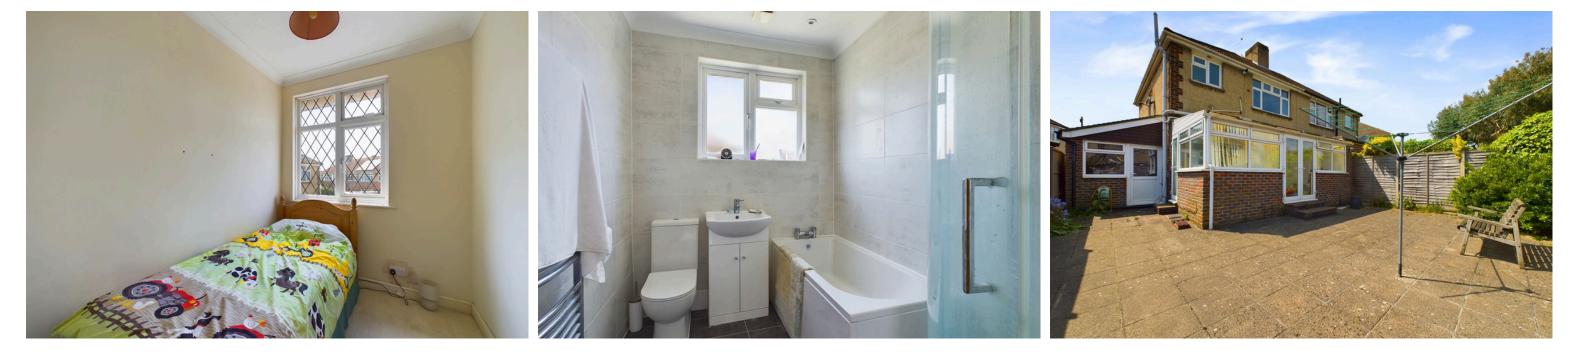

#### **INTERNAL**

Front door leading into the entrance with access to all ground floor rooms, garage and to the ground floor WC. The lounge is situated to the front with a west facing window and open fireplace. The kitchen/ breakfast room offers a modern kitchen with wall and base units, built in double oven, hob, integrated under counter fridge and freezer, space for washing machine, space for table and chairs and sliding door into conservatory. On the first floor there are three bedrooms and a modern bathroom offering shower cubicle, bath, wash hand basin and WC.