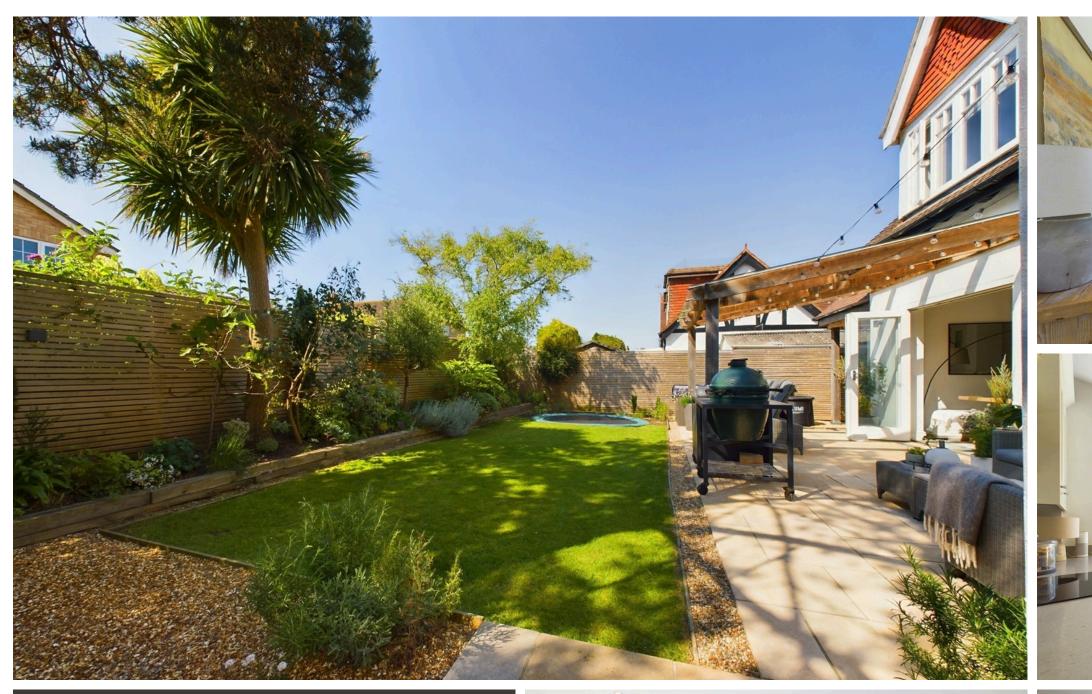

We are pleased to be able to offer the opportunity to purchase a completely refurbished, detached house situated Hythe Road. The property offers four bedrooms, three reception rooms, modern open plan kitchen/ living room, two re-fitted bathrooms and utility room. The south facing rear garden has been well landscaped creating a wonderful indoor/ outdoor living space. The property is situated just a short walk away from Worthing Seafront which is approx. 200m away.

#### **EXTERNAL**

To the front of the property it has been laid to shingle providing plenty of off road parking, access to the rear garden via side access and access into the utility space via a personal door. The rear garden is south facing and has been well landscaped meaning you have a rear garden which could be used during all seasons.