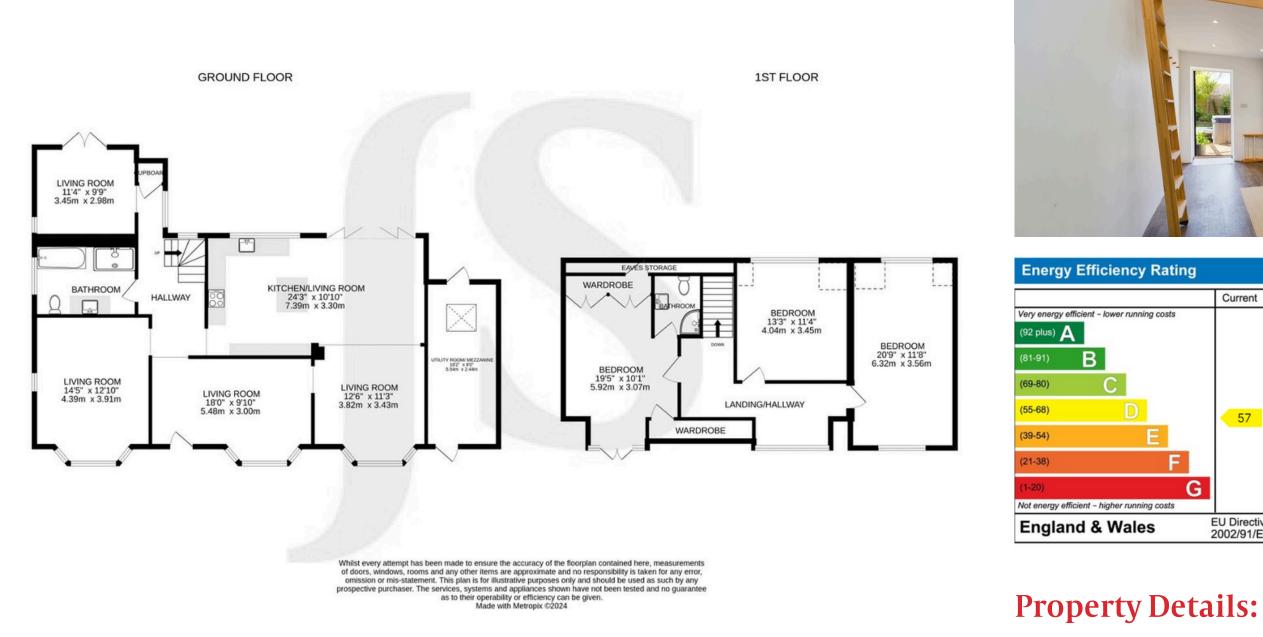

### **INTERNAL**

Front door leading into the spacious entrance hall which also offers a seating area with a bay fronted window and an opening into the open plan kitchen/living space. The open plan kitchen/living space offers modern wall and base units with under counter fridges, wine fridge, two built in ovens, induction hob, integrated dishwasher, instant hot water tap, island, bi fold windows and doors creating a wonderful indoor/outdoor experience. The open plan kitchen/living space also benefits from under floor heating which can be controlled by different zones. The property benefits from an additional reception room which is located to the front of the property offering bay fronted window and log burner. There is a ground floor bedroom which could also be used as a study to the rear of the property which benefits from double doors out to the rear garden. The ground floor bathroom comprises of bath, shower cubicle, wash hand basin with vanity unit below, WC and underfloor heating. Just located next to the kitchen is a versatile room which is currently being used as a utility room but could be turned into an annexe or additional room, there is a wonderful feature of a mezzanine and direct access to the front of the property and the rear garden. On the first floor there are three double bedrooms. The primary bedrooms offers made to measure built in wardrobes with access to the eaves storage, built in cupboard with hanging rail offering more wardrobe space, double doors leading out to the alfresco balcony. The ensuite shower room comprises of corner shower, wash hand basin and WC.

West Worthing Office | 4 Wallace Parade | Goring Road | West Worthing | West Sussex | BN12 4AL 01903 506080 | westworthing@jacobs-steel.co.uk | jacobs-steel.co.uk

f 🞯 🎔 in 🗖

Floor area (as quoted by EPC: 209 sqm

Council tax band: F

Tenure: Freehold