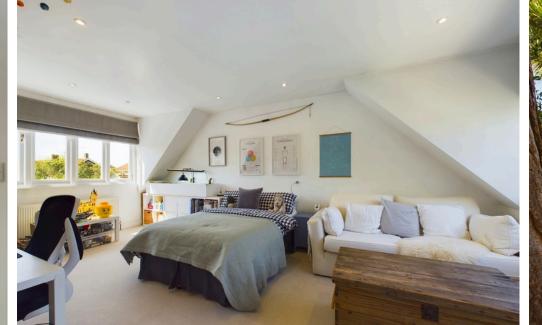

### **INTERNAL**

Front door leading into the spacious entrance hall which also offers a seating area with a bay fronted window and an opening into the open plan kitchen/living space. The open plan kitchen/living space offers modern wall and base units with under counter fridges, wine fridge, two built in ovens, induction hob, integrated dishwasher, instant hot water tap, island, bi fold windows and doors creating a wonderful indoor/outdoor experience. The open plan kitchen/living space also benefits from under floor heating which can be controlled by different zones. The property benefits from an additional reception room which is located to the front of the property offering bay fronted window and log burner. There is a ground floor bedroom which could also be used as a study to the rear of the property which benefits from double doors out to the rear garden. The ground floor bathroom comprises of bath, shower cubicle, wash hand basin with vanity unit below, WC and underfloor heating. Just located next to the kitchen is a versatile room which is currently being used as a utility room but could be turned into an annexe or additional room, there is a wonderful feature of a mezzanine and direct access to the front of the property and the rear garden. On the first floor there are three double bedrooms. The primary bedrooms offers made to measure built in wardrobes with access to the eaves storage, built in cupboard with hanging rail offering more wardrobe space, double doors leading out to the alfresco balcony. The ensuite shower room comprises of corner shower, wash hand basin and WC.