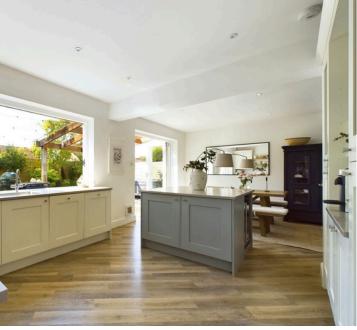

### **INTERNAL**

Front door leading into the spacious entrance hall which also offers a seating area with a bay fronted window and an opening into the open plan kitchen/living space. The open plan kitchen/living space offers modern wall and base units with under counter fridges, wine fridge, two built in ovens, induction hob, integrated dishwasher, instant hot water tap, island, bi fold windows and doors creating a wonderful indoor/outdoor experience. The open plan kitchen/living space also benefits from under floor heating which can be controlled by different zones. The property benefits from an additional reception room which is located to the front of the property offering bay fronted window and log burner. There is a ground floor bedroom which could also be used as a study to the rear of the property which benefits from double doors out to the rear garden. The ground floor bathroom comprises of bath, shower cubicle, wash hand basin with vanity unit below, WC and underfloor heating. Just located next to the kitchen is a versatile room which is currently being used as a utility room but could be turned into an annexe or additional room, there is a wonderful feature of a mezzanine and direct access to the front of the property and the rear garden. On the first floor there are three double bedrooms. The primary bedrooms offers made to measure built in wardrobes with access to the eaves storage, built in cupboard with hanging rail offering more wardrobe space, double doors leading out to the alfresco balcony. The ensuite shower room comprises of corner shower, wash hand basin and WC.