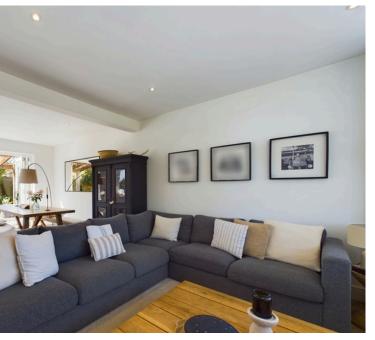

# **3 Reception Room**

### **INTERNAL**

Front door leading into the spacious entrance hall which also offers a seating area with a bay fronted window and an opening into the open plan kitchen/living space. The open plan kitchen/living space offers modern wall and base units with under counter fridges, wine fridge, two built in ovens, induction hob, integrated dishwasher, instant hot water tap, island, bi fold windows and doors creating a wonderful indoor/outdoor experience. The open plan kitchen/living space also benefits from under floor heating which can be controlled by different zones. The property benefits from an additional reception room which is located to the front of the property offering bay fronted window and log burner. There is a ground floor bedroom which could also be used as a study to the rear of the property which benefits from double doors out to the rear garden. The ground floor bathroom comprises of bath, shower cubicle, wash hand basin with vanity unit below, WC and underfloor heating. Just located next to the kitchen is a versatile room which is currently being used as a utility room but could be turned into an annexe or additional room, there is a wonderful feature of a mezzanine and direct access to the front of the property and the rear garden. On the first floor there are three double bedrooms. The primary bedrooms offers made to measure built in wardrobes with access to the eaves storage, built in cupboard with hanging rail offering more wardrobe space, double doors leading out to the alfresco balcony. The ensuite shower room comprises of corner shower, wash hand basin and WC.