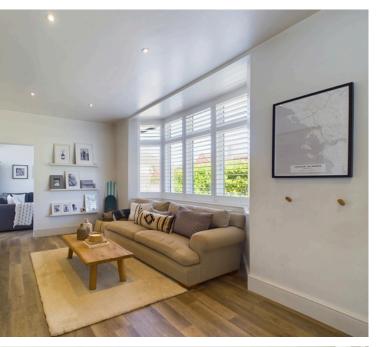

### **INTERNAL**

Front door leading into the spacious entrance hall which also offers a seating area with a bay fronted window and an opening into the open plan kitchen/living space. The open plan kitchen/living space offers modern wall and base units with under counter fridges, wine fridge, two built in ovens, induction hob, integrated dishwasher, instant hot water tap, island, bi fold windows and doors creating a wonderful indoor/outdoor experience. The open plan kitchen/living space also benefits from under floor heating which can be controlled by different zones. The property benefits from an additional reception room which is located to the front of the property offering bay fronted window and log burner. There is a ground floor bedroom which could also be used as a study to the rear of the property which benefits from double doors out to the rear garden. The ground floor bathroom comprises of bath, shower cubicle, wash hand basin with vanity unit below, WC and underfloor heating. Just located next to the kitchen is a versatile room which is currently being used as a utility room but could be turned into an annexe or additional room, there is a wonderful feature of a mezzanine and direct access to the front of the property and the rear garden. On the first floor there are three double bedrooms. The primary bedrooms offers made to measure built in wardrobes with access to the eaves storage, built in cupboard with hanging rail offering more wardrobe space, double doors leading out to the alfresco balcony. The ensuite shower room comprises of corner shower, wash hand basin and WC.