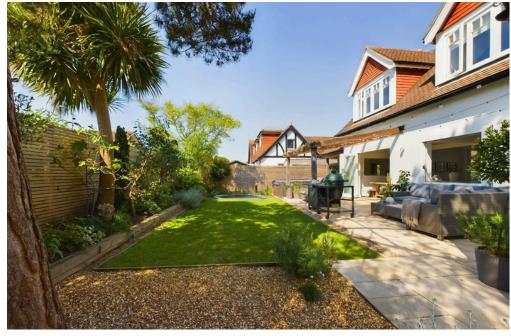

We are pleased to be able to offer the opportunity to purchase a completely refurbished, detached house situated Hythe Road. The property offers four bedrooms, three reception rooms, modern open plan kitchen/ living room, two re-fitted bathrooms and utility room. The south facing rear garden has been well landscaped creating a wonderful indoor/ outdoor living space. The property is situated just a short walk away from Worthing Seafront which is approx. 200m away.

#### **EXTERNAL**

To the front of the property it has been laid to shingle providing plenty of off road parking, access to the rear garden via side access and access into the utility space via a personal door. The rear garden is south facing and has been well landscaped meaning you have a rear garden which could be used during all seasons.