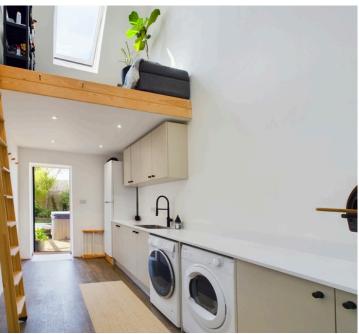

### **INTERNAL**

Front door leading into the spacious entrance hall which also offers a seating area with a bay fronted window and an opening into the open plan kitchen/living space. The open plan kitchen/living space offers modern wall and base units with under counter fridges, wine fridge, two built in ovens, induction hob, integrated dishwasher, instant hot water tap, island, bi fold windows and doors creating a wonderful indoor/outdoor experience. The open plan kitchen/living space also benefits from under floor heating which can be controlled by different zones. The property benefits from an additional reception room which is located to the front of the property offering bay fronted window and log burner. There is a ground floor bedroom which could also be used as a study to the rear of the property which benefits from double doors out to the rear garden. The ground floor bathroom comprises of bath, shower cubicle, wash hand basin with vanity unit below, WC and underfloor heating. Just located next to the kitchen is a versatile room which is currently being used as a utility room but could be turned into an annexe or additional room, there is a wonderful feature of a mezzanine and direct access to the front of the property and the rear garden. On the first floor there are three double bedrooms. The primary bedrooms offers made to measure built in wardrobes with access to the eaves storage, built in cupboard with hanging rail offering more wardrobe space, double doors leading out to the alfresco balcony. The ensuite shower room comprises of corner shower, wash hand basin and WC.