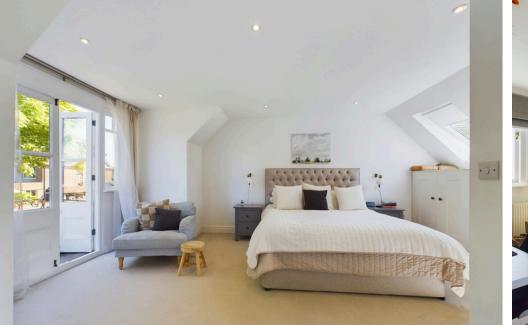

### **INTERNAL**

Front door leading into the spacious entrance hall which also offers a seating area with a bay fronted window and an opening into the open plan kitchen/living space. The open plan kitchen/living space offers modern wall and base units with under counter fridges, wine fridge, two built in ovens, induction hob, integrated dishwasher, instant hot water tap, island, bi fold windows and doors creating a wonderful indoor/outdoor experience. The open plan kitchen/living space also benefits from under floor heating which can be controlled by different zones. The property benefits from an additional reception room which is located to the front of the property offering bay fronted window and log burner. There is a ground floor bedroom which could also be used as a study to the rear of the property which benefits from double doors out to the rear garden. The ground floor bathroom comprises of bath, shower cubicle, wash hand basin with vanity unit below, WC and underfloor heating. Just located next to the kitchen is a versatile room which is currently being used as a utility room but could be turned into an annexe or additional room, there is a wonderful feature of a mezzanine and direct access to the front of the property and the rear garden. On the first floor there are three double bedrooms. The primary bedrooms offers made to measure built in wardrobes with access to the eaves storage, built in cupboard with hanging rail offering more wardrobe space, double doors leading out to the alfresco balcony. The ensuite shower room comprises of corner shower, wash hand basin and WC.