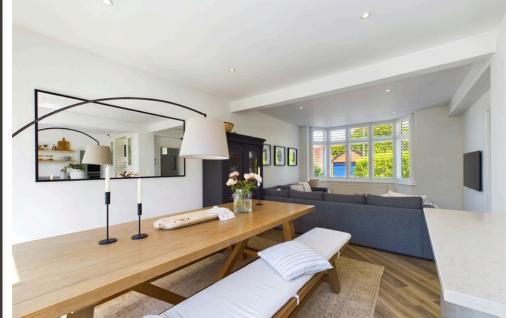

### **INTERNAL**

Front door leading into the spacious entrance hall which also offers a seating area with a bay fronted window and an opening into the open plan kitchen/living space. The open plan kitchen/living space offers modern wall and base units with under counter fridges, wine fridge, two built in ovens, induction hob, integrated dishwasher, instant hot water tap, island, bi fold windows and doors creating a wonderful indoor/outdoor experience. The open plan kitchen/living space also benefits from under floor heating which can be controlled by different zones. The property benefits from an additional reception room which is located to the front of the property offering bay fronted window and log burner. There is a ground floor bedroom which could also be used as a study to the rear of the property which benefits from double doors out to the rear garden. The ground floor bathroom comprises of bath, shower cubicle, wash hand basin with vanity unit below, WC and underfloor heating. Just located next to the kitchen is a versatile room which is currently being used as a utility room but could be turned into an annexe or additional room, there is a wonderful feature of a mezzanine and direct access to the front of the property and the rear garden. On the first floor there are three double bedrooms. The primary bedrooms offers made to measure built in wardrobes with access to the eaves storage, built in cupboard with hanging rail offering more wardrobe space, double doors leading out to the alfresco balcony. The ensuite shower room comprises of corner shower, wash hand basin and WC.