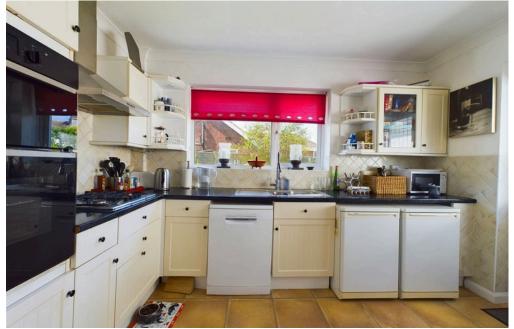

#### **INTERNAL**

Front door leading into the entrance hall with access to all rooms and storage cupboards. The lounge offers dual aspect windows and door leading out to the sun room. The sun room benefits from a door leading out to the driveway and door out to the rear garden. The fitted kitchen offers wall and base units with built in eye level oven, gas hob, spaces for under counter fridge and freezer, space for dishwasher, space for washing machine, sink, drainer and door leading out to the side. There are two bedrooms both are doubled with the primary bedroom offering dual aspect windows. The bathroom comprises of bath with shower above, wash hand basin and WC located just next to the bathroom.