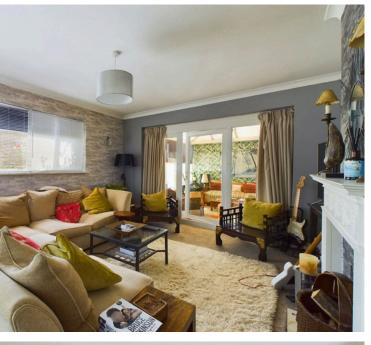

#### **INTERNAL**

Front door leading into the entrance hall with access to all rooms and storage cupboards. The lounge offers dual aspect windows and door leading out to the sun room. The sun room benefits from a door leading out to the driveway and door out to the rear garden. The fitted kitchen offers wall and base units with built in eye level oven, gas hob, spaces for under counter fridge and freezer, space for dishwasher, space for washing machine, sink, drainer and door leading out to the side. There are two bedrooms both are doubled with the primary bedroom offering dual aspect windows. The bathroom comprises of bath with shower above, wash hand basin and WC located just next to the bathroom.