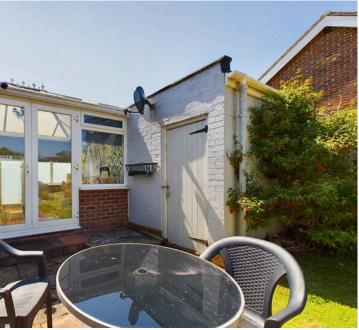

#### **EXTERNAL**

The property is situated on a corner plot and has been laid to lawn with mature tree. Off road parking in front of the garage and side access. The rear garden is west facing and has been laid to lawn.

#### SITUATED

down a quiet cul de sac in the sought after South Ferring location, local amenities can be found on Ferring Street and in the Village which are just a short walk away. Ferring Seafront and the popular Blue Bird Café are both accessible approximately three guarters of a mile away.