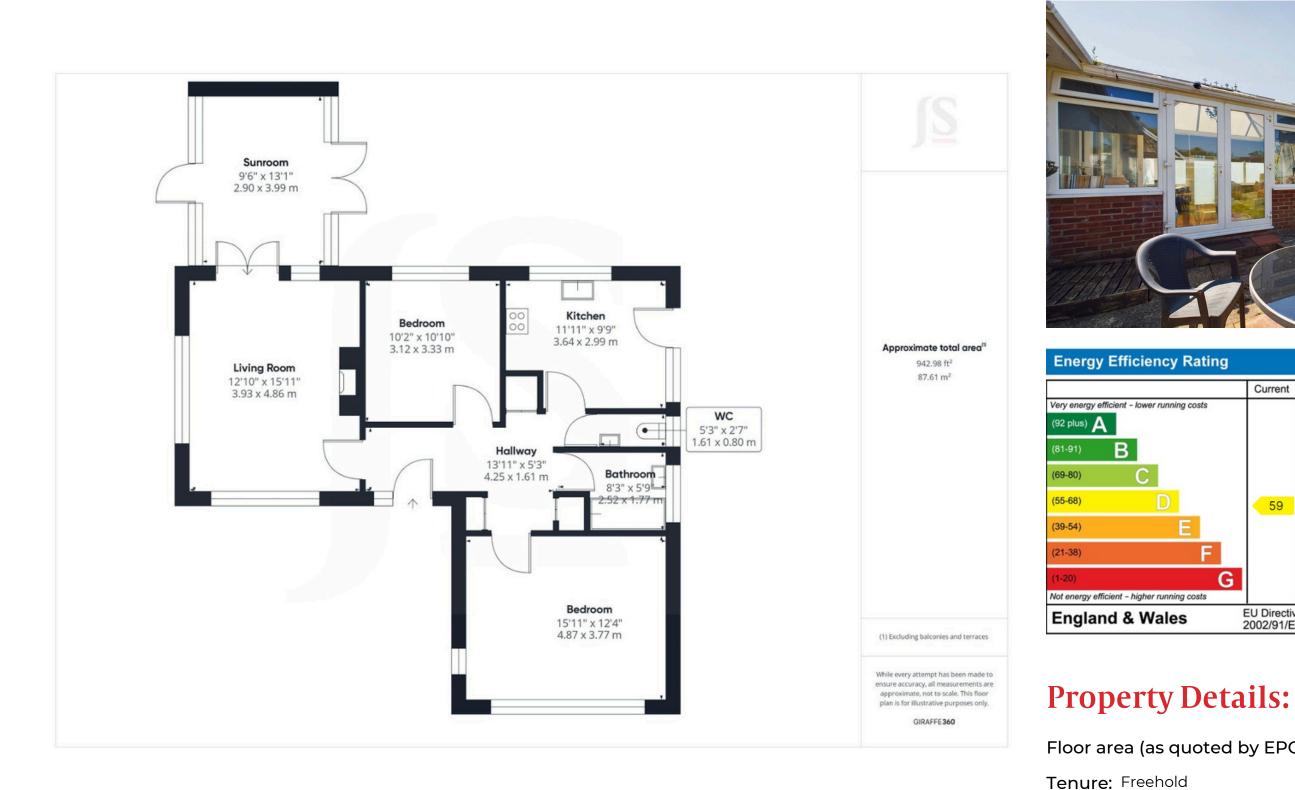

# 2 Bedrooms 1 Bathrooms

2 Reception Room

#### **INTERNAL**

Front door leading into the entrance hall with access to all rooms and storage cupboards. The lounge offers dual aspect windows and door leading out to the sun room. The sun room benefits from a door leading out to the driveway and door out to the rear garden. The fitted kitchen offers wall and base units with built in eye level oven, gas hob, spaces for under counter fridge and freezer, space for dishwasher, space for washing machine, sink, drainer and door leading out to the side. There are two bedrooms both are doubled with the primary bedroom offering dual aspect windows. The bathroom comprises of bath with shower above, wash hand basin and WC located just next to the bathroom.

West Worthing Office | 4 Wallace Parade | Goring Road | West Worthing | West Sussex | BN12 4AL 01903 506080 | westworthing@jacobs-steel.co.uk | jacobs-steel.co.uk

Floor area (as quoted by EPC: 79 sqm

Council tax band: E