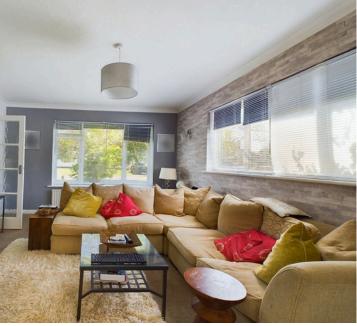

#### **INTERNAL**

Front door leading into the entrance hall with access to all rooms and storage cupboards. The lounge offers dual aspect windows and door leading out to the sun room. The sun room benefits from a door leading out to the driveway and door out to the rear garden. The fitted kitchen offers wall and base units with built in eye level oven, gas hob, spaces for under counter fridge and freezer, space for dishwasher, space for washing machine, sink, drainer and door leading out to the side. There are two bedrooms both are doubled with the primary bedroom offering dual aspect windows. The bathroom comprises of bath with shower above, wash hand basin and WC located just next to the bathroom.