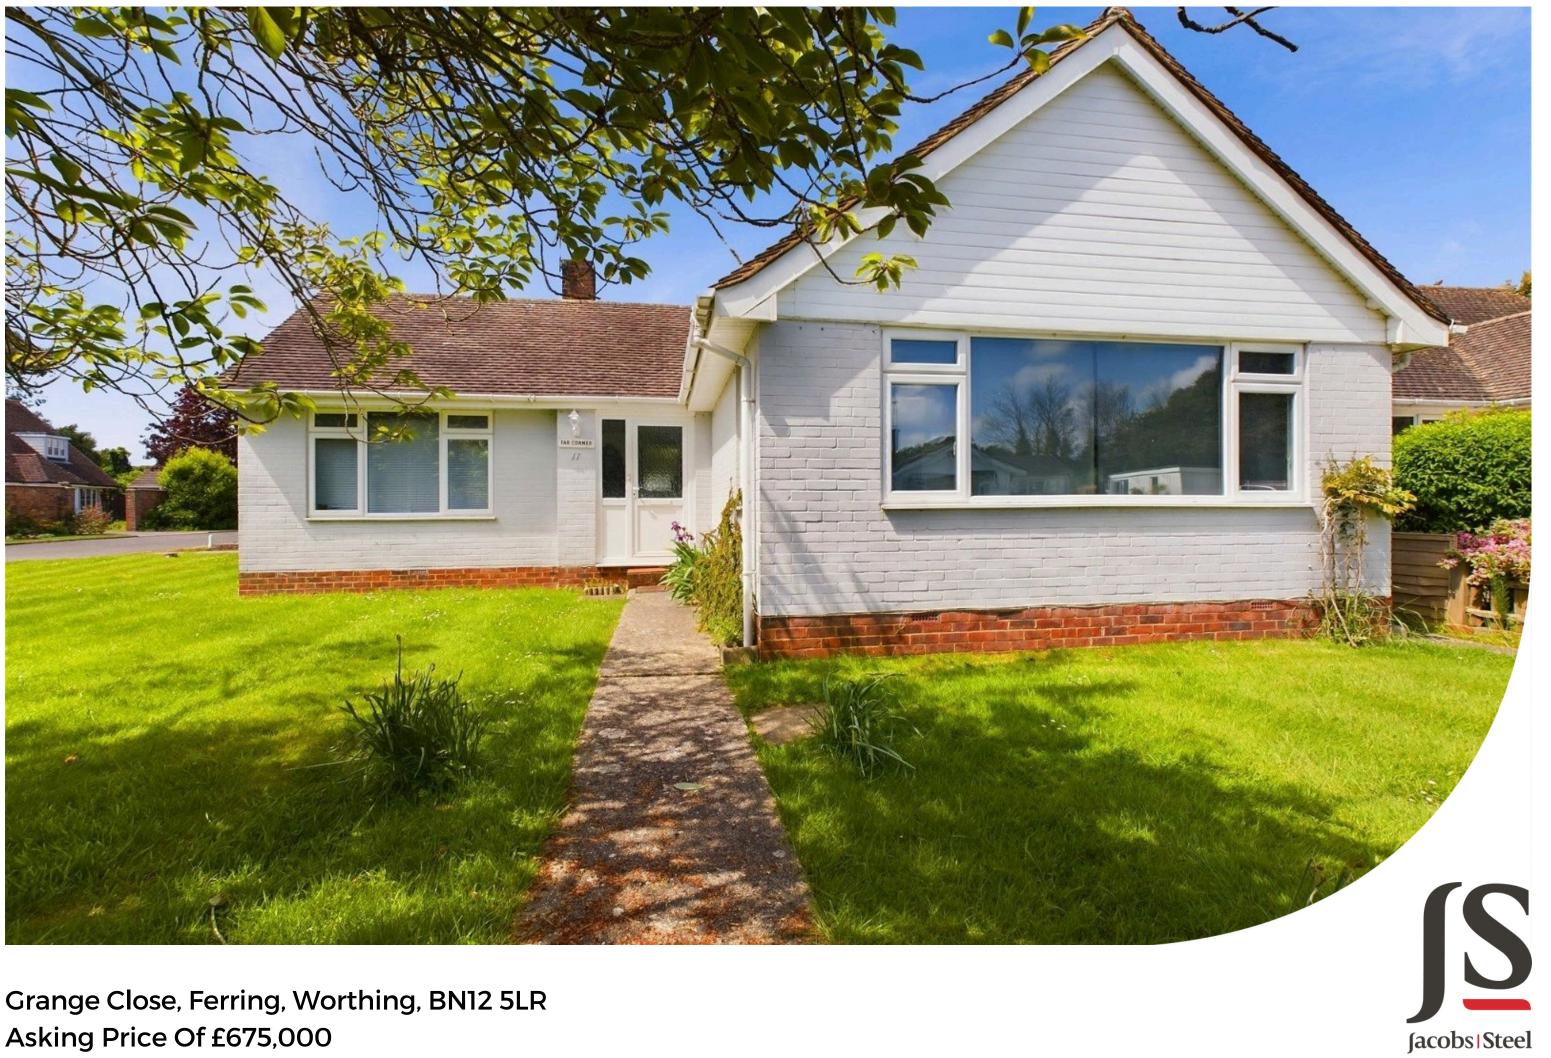

Asking Price Of £675,000

We are pleased to be able to offer a detached bungalow situated on a generous corner plot. The property offers two double bedrooms, fitted kitchen, dual aspect lounge, conservatory, bathroom and separate WC. The bungalow offers off road parking, garage and a private rear garden. The property is also being sold with no ongoing chain.

### **Key Features**

- Detached Bungalow
- Corner Plot
- Two Double Bedrooms
- Fitted Kitchen
- Dual Aspect Lounge
- Conservatory
- Off Road Parking
- Garage
- Private Rear Garden
- Chain Free

#### **EXTERNAL**

The property is situated on a corner plot and has been laid to lawn with mature tree. Off road parking in front of the garage and side access. The rear garden is west facing and has been laid to lawn.

#### SITUATED

down a quiet cul de sac in the sought after South Ferring location, local amenities can be found on Ferring Street and in the Village which are just a short walk away. Ferring Seafront and the popular Blue Bird Café are both accessible approximately three guarters of a mile away.