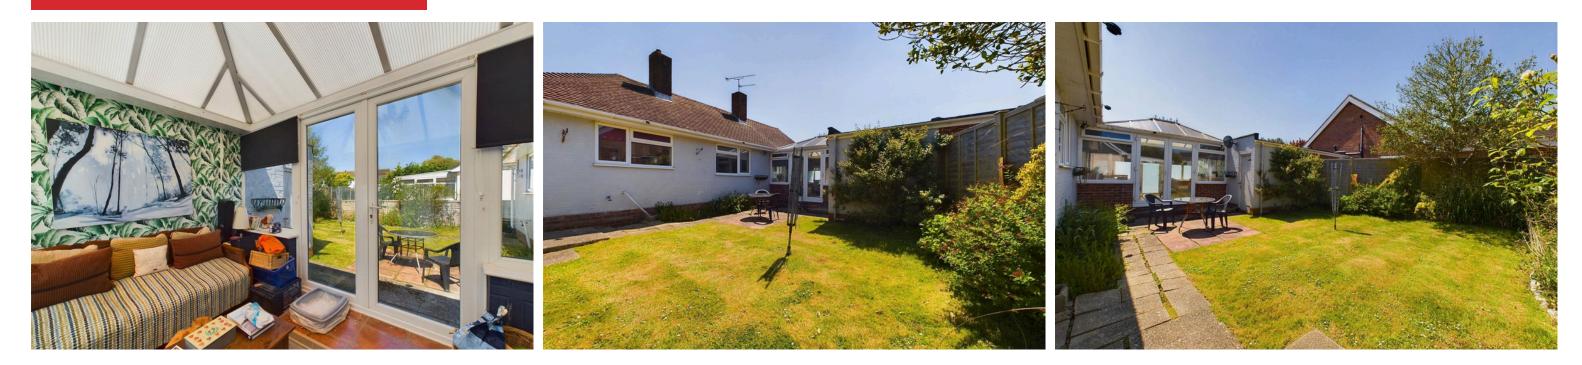

#### **INTERNAL**

Front door leading into the entrance hall with access to all rooms and storage cupboards. The lounge offers dual aspect windows and door leading out to the sun room. The sun room benefits from a door leading out to the driveway and door out to the rear garden. The fitted kitchen offers wall and base units with built in eye level oven, gas hob, spaces for under counter fridge and freezer, space for dishwasher, space for washing machine, sink, drainer and door leading out to the side. There are two bedrooms both are doubled with the primary bedroom offering dual aspect windows. The bathroom comprises of bath with shower above, wash hand basin and WC located just next to the bathroom.

#### **EXTERNAL**

The property is situated on a corner plot and has been laid to lawn with mature tree. Off road parking in front of the garage and side access. The rear garden is west facing and has been laid to lawn.