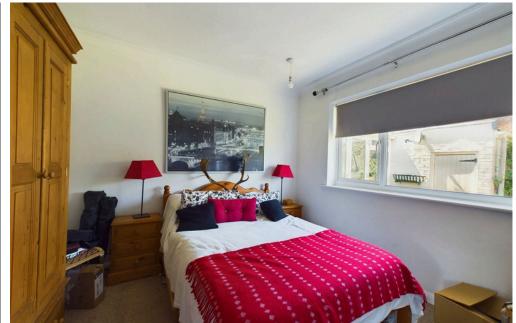

#### **INTERNAL**

Front door leading into the entrance hall with access to all rooms and storage cupboards. The lounge offers dual aspect windows and door leading out to the sun room. The sun room benefits from a door leading out to the driveway and door out to the rear garden. The fitted kitchen offers wall and base units with built in eye level oven, gas hob, spaces for under counter fridge and freezer, space for dishwasher, space for washing machine, sink, drainer and door leading out to the side. There are two bedrooms both are doubled with the primary bedroom offering dual aspect windows. The bathroom comprises of bath with shower above, wash hand basin and WC located just next to the bathroom.