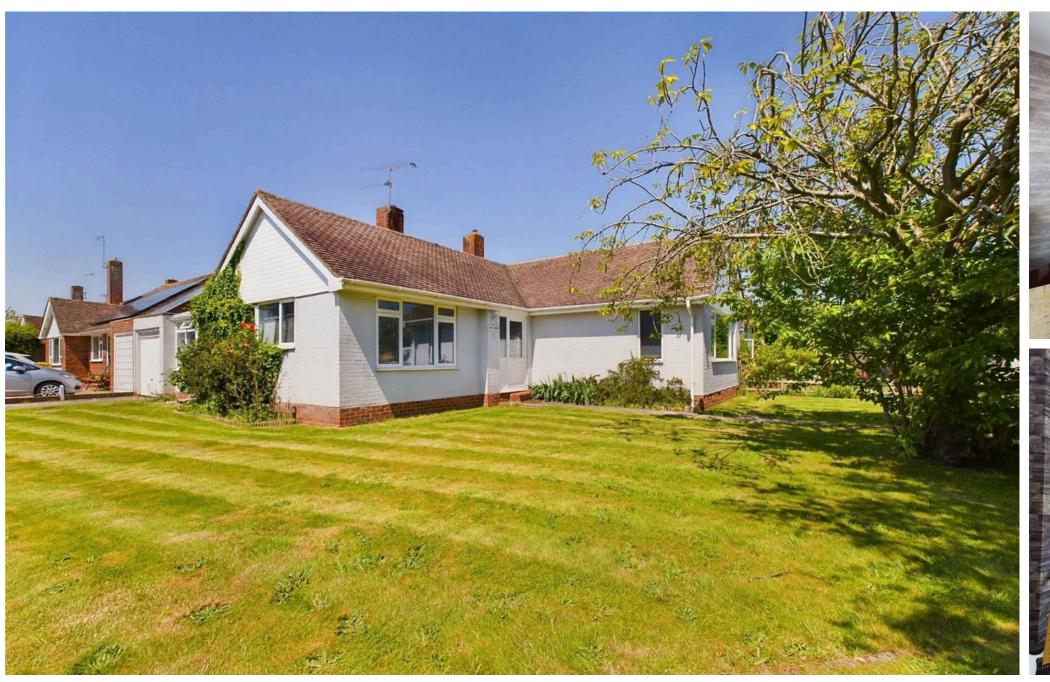

#### **EXTERNAL**

The property is situated on a corner plot and has been laid to lawn with mature tree. Off road parking in front of the garage and side access. The rear garden is west facing and has been laid to lawn.