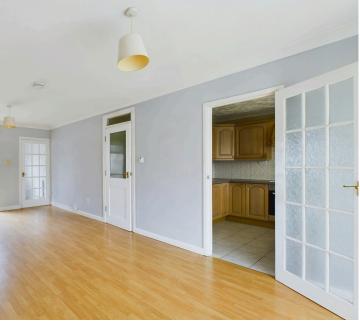

#### **INTERNAL**

Front door leading into the entrance with access to all ground floor rooms. The lounge/ dining room is a good size and offers a door leading into the conservatory and door leading into the kitchen. The kitchen offers wall and base units with spaces for all appliances, sink and drainer. On the first floor there are three double bedrooms and bathroom.