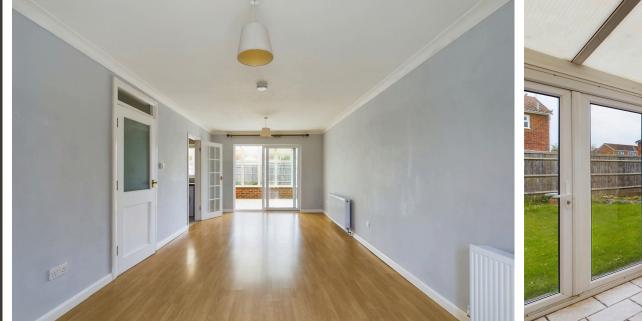

#### **INTERNAL**

Front door leading into the entrance with access to all ground floor rooms. The lounge/ dining room is a good size and offers a door leading into the conservatory and door leading into the kitchen. The kitchen offers wall and base units with spaces for all appliances, sink and drainer. On the first floor there are three double bedrooms and bathroom.