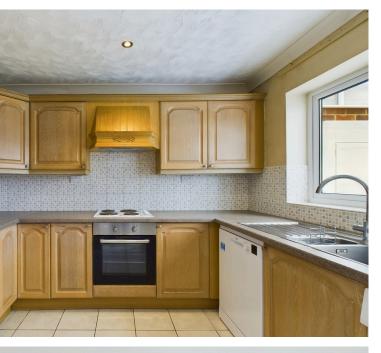

#### **INTERNAL**

Front door leading into the entrance with access to all ground floor rooms. The lounge/ dining room is a good size and offers a door leading into the conservatory and door leading into the kitchen. The kitchen offers wall and base units with spaces for all appliances, sink and drainer. On the first floor there are three double bedrooms and bathroom.