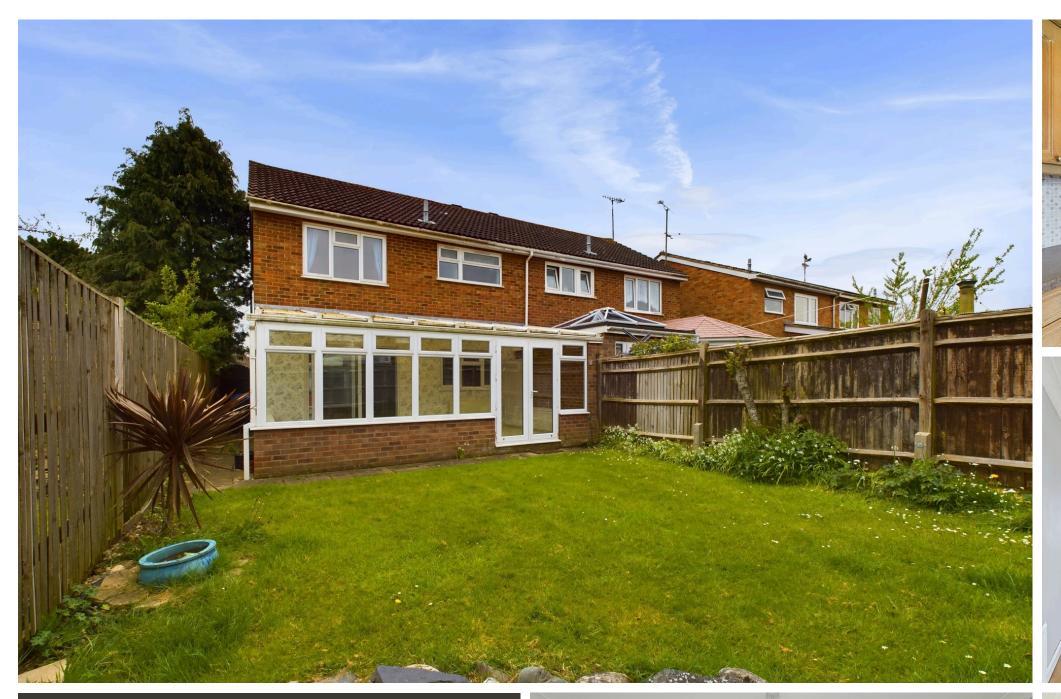

### **EXTERNAL**

To the front there is off road parking, integral garage, timber gate to the rear garden. The rear garden has been laid to lawn with floral borders.

To book a viewing contact us on: 01903 506080 | westworthing@jacobs-steel.co.uk | jacobs-steel.co.uk