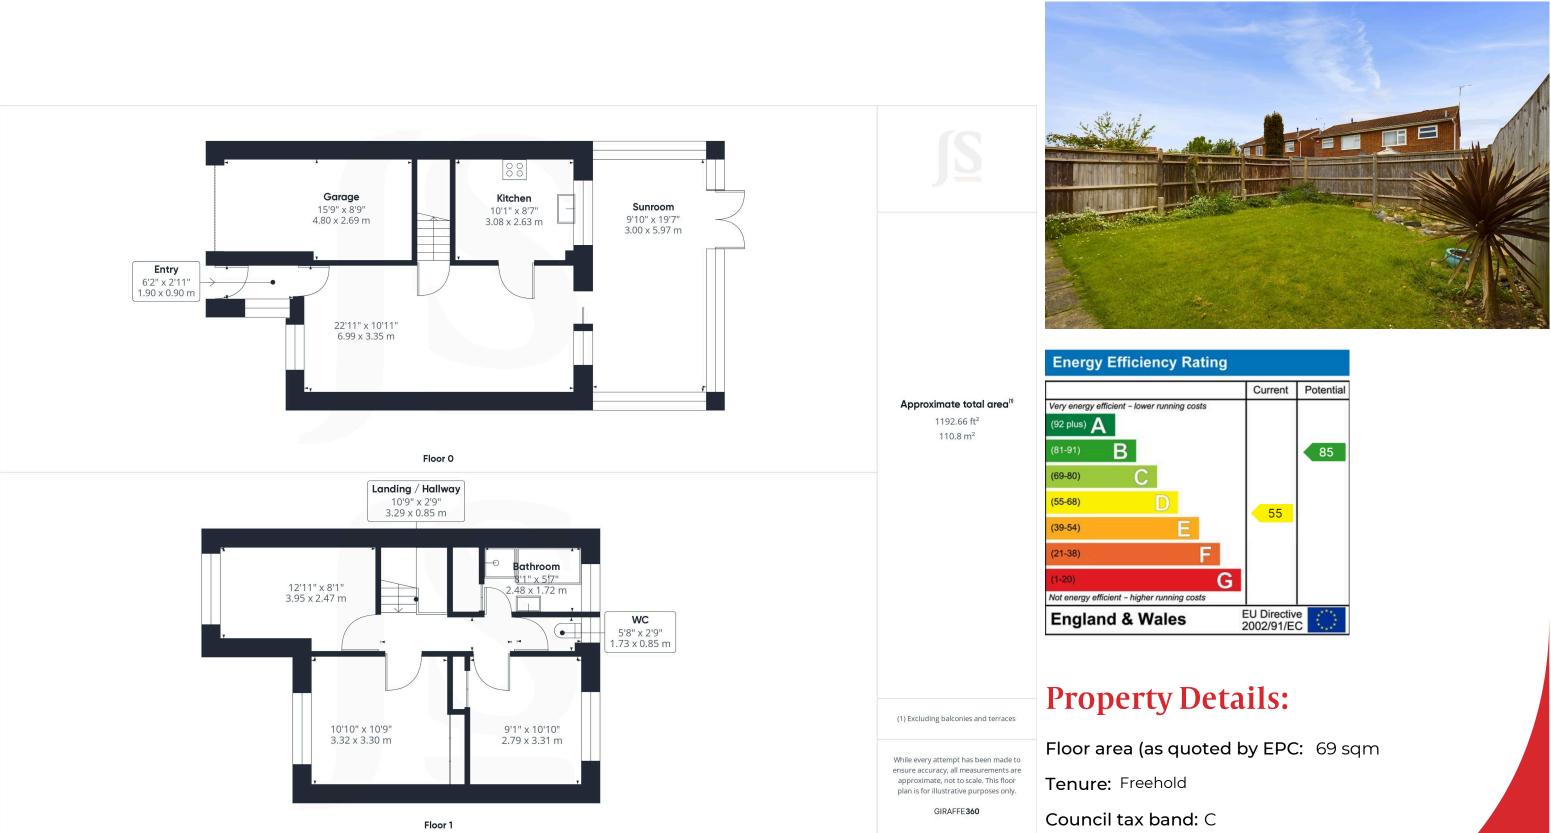

## **Key Features**

- Semi Detached House
- Three Bedrooms
- Off Road Parking
- Integral Garage
- Lounge/ Dining Room
- Fitted Kitchen
- Chain Free
- Bathroom
- Rear Garden

Bathrooms

**1 Reception Room** 

#### **INTERNAL**

Front door leading into the entrance with access to all ground floor rooms. The lounge/ dining room is a good size and offers a door leading into the conservatory and door leading into the kitchen. The kitchen offers wall and base units with spaces for all appliances, sink and drainer. On the first floor there are three double bedrooms and bathroom.

### **EXTERNAL**

To the front there is off road parking, integral garage, timber gate to the rear garden. The rear garden has been laid to lawn with floral borders.

To book a viewing contact us on: 01903 506080 | westworthing@jacobs-steel.co.uk | jacobs-steel.co.uk