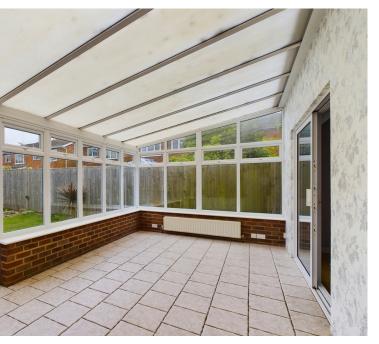

#### **INTERNAL**

Front door leading into the entrance with access to all ground floor rooms. The lounge/ dining room is a good size and offers a door leading into the conservatory and door leading into the kitchen. The kitchen offers wall and base units with spaces for all appliances, sink and drainer. On the first floor there are three double bedrooms and bathroom.

### **EXTERNAL**

To the front there is off road parking, integral garage, timber gate to the rear garden. The rear garden has been laid to lawn with floral borders.

To book a viewing contact us on: 01903 506080 | westworthing@jacobs-steel.co.uk | jacobs-steel.co.uk