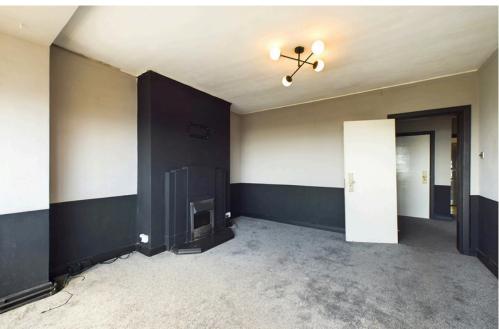

#### **INTERNAL**

Communal front door with security entry phone system, stairs leading to first floor. Front door leading into the entrance hall with access to storage cupboard and all rooms. The lounge offers a bay fronted window with direct sea views. The primary bedroom also offers direct sea views. Bedroom two is to the rear of the flat. The kitchen offers spaces for all appliances and a door leading out to the fire exit. The bathroom offers original art deco glass tiles, bath, wash hand basin and WC.