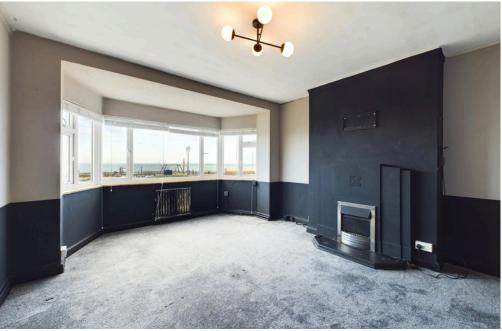

#### **INTERNAL**

Communal front door with security entry phone system, stairs leading to first floor. Front door leading into the entrance hall with access to storage cupboard and all rooms. The lounge offers a bay fronted window with direct sea views. The primary bedroom also offers direct sea views. Bedroom two is to the rear of the flat. The kitchen offers spaces for all appliances and a door leading out to the fire exit. The bathroom offers original art deco glass tiles, bath, wash hand basin and WC.