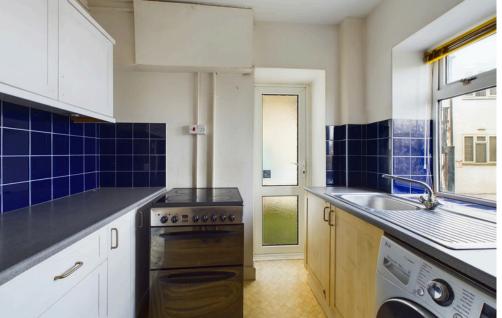

#### **INTERNAL**

Communal front door with security entry phone system, stairs leading to first floor. Front door leading into the entrance hall with access to storage cupboard and all rooms. The lounge offers a bay fronted window with direct sea views. The primary bedroom also offers direct sea views. Bedroom two is to the rear of the flat. The kitchen offers spaces for all appliances and a door leading out to the fire exit. The bathroom offers original art deco glass tiles, bath, wash hand basin and WC.