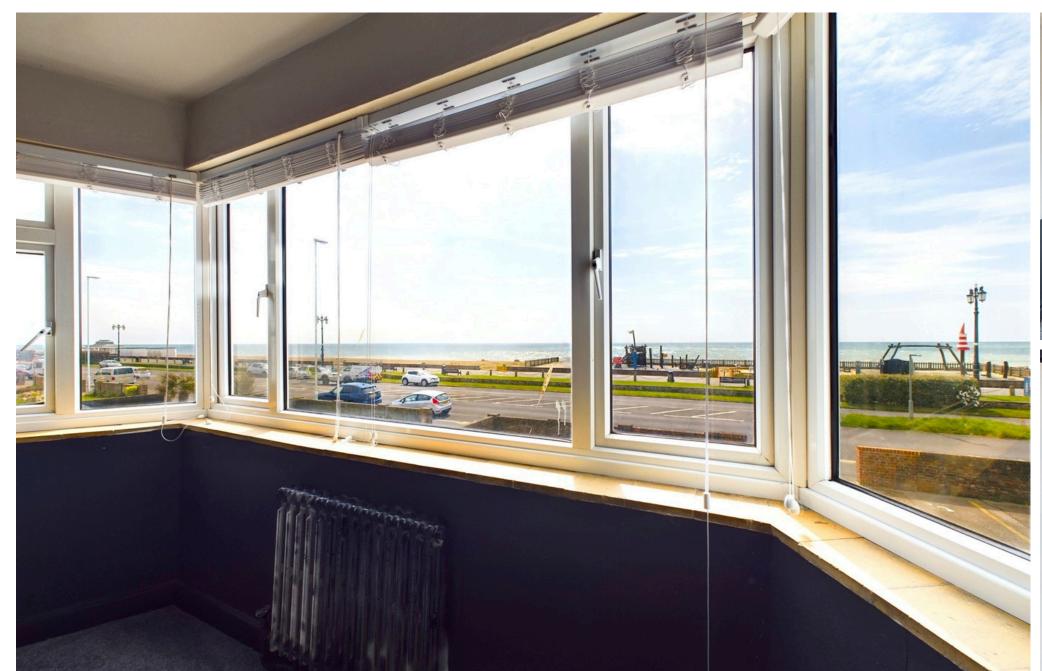

#### **INTERNAL**

Communal front door with security entry phone system, stairs leading to first floor. Front door leading into the entrance hall with access to storage cupboard and all rooms. The lounge offers a bay fronted window with direct sea views. The primary bedroom also offers direct sea views. Bedroom two is to the rear of the flat. The kitchen offers spaces for all appliances and a door leading out to the fire exit. The bathroom offers original art deco glass tiles, bath, wash hand basin and WC.

#### LOCATION

Opposite Worthing's popular beach and promenade which leads to Worthing Town Centre approximately just over a mile away away with popular bus routes running nearby. West Worthing Railway Station is approximately 1 mile from the property. Goring Road Shopping Facilities with its eateries, convenience stores, banks and pharmacy is near by. Marine Gardens is approximately 0.5 miles away from the property.