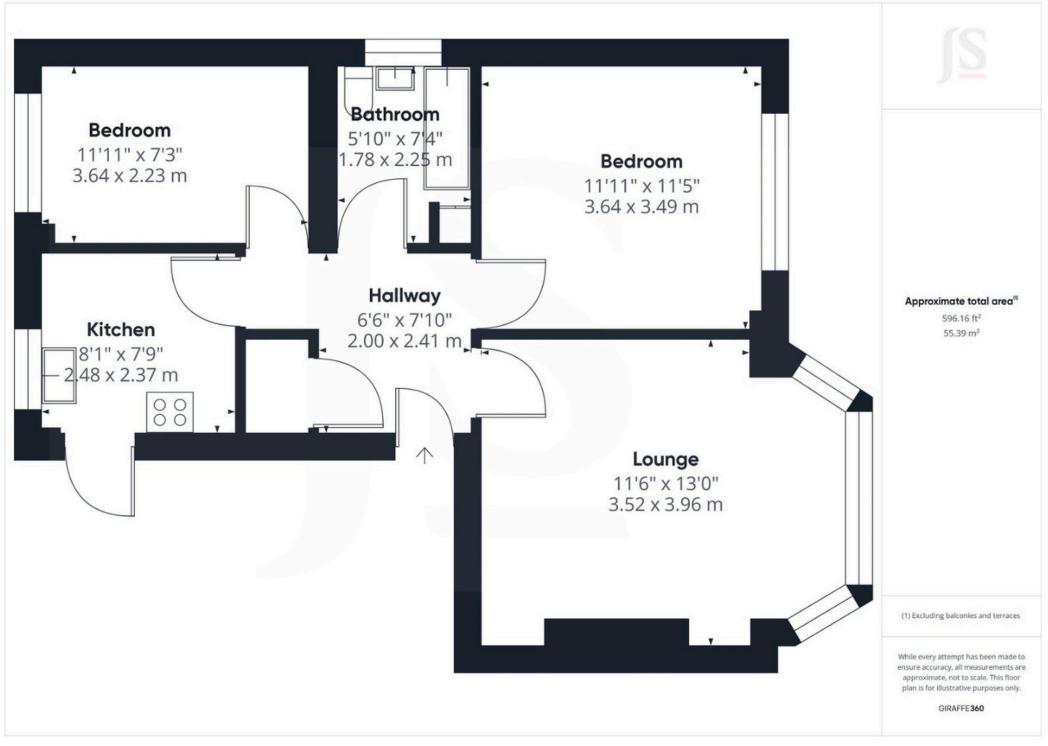

#### **INTERNAL**

Communal front door with security entry phone system, stairs leading to first floor. Front door leading into the entrance hall with access to storage cupboard and all rooms. The lounge offers a bay fronted window with direct sea views. The primary bedroom also offers direct sea views. Bedroom two is to the rear of the flat. The kitchen offers spaces for all appliances and a door leading out to the fire exit. The bathroom offers original art deco glass tiles, bath, wash hand basin and WC.

# **Property Details:**

Floor area (as quoted by EPC: 57 sqm

Tenure: Leasehold

Council tax band: b

Whilst we endeavour to make our property particulars accurate and reliable, we have not carried out a detailed survey. If there is any point which is of particular importance to you, please contact the offi ce and we will be pleased to check the information for you, particularly if you are contemplating travelling some distance. Whilst every effort has been made to ensure that any fl oorplans are correct and drawn as accurately as possible, they are to be used for layout and identifi cation purposes only and are not drawn to scale. The services, where applicable, including electrical equipment and other appliances have not been tested and no warranty can be given that they are in working order, even where described in these particulars. Carpets, curtains, furnishings, gas fi res, electrical goods/ fi ttings or other fi xtures, unless expressly mentioned, are not necessarily included with the property.