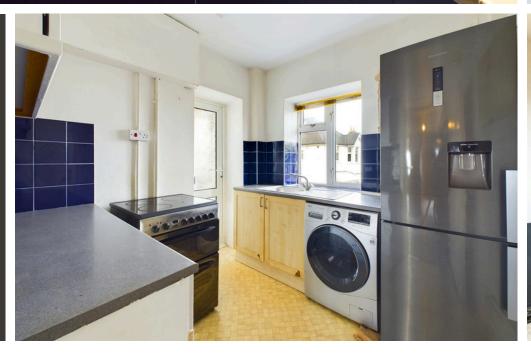

#### **INTERNAL**

Communal front door with security entry phone system, stairs leading to first floor. Front door leading into the entrance hall with access to storage cupboard and all rooms. The lounge offers a bay fronted window with direct sea views. The primary bedroom also offers direct sea views. Bedroom two is to the rear of the flat. The kitchen offers spaces for all appliances and a door leading out to the fire exit. The bathroom offers original art deco glass tiles, bath, wash hand basin and WC.