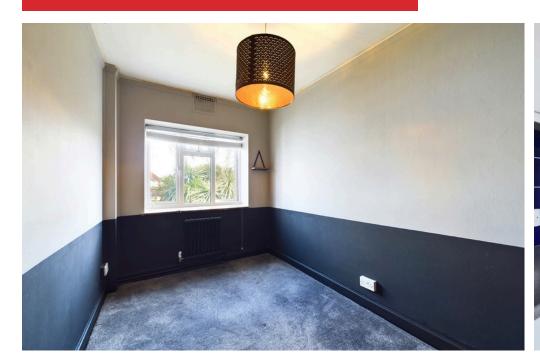

#### **INTERNAL**

Communal front door with security entry phone system, stairs leading to first floor. Front door leading into the entrance hall with access to storage cupboard and all rooms. The lounge offers a bay fronted window with direct sea views. The primary bedroom also offers direct sea views. Bedroom two is to the rear of the flat. The kitchen offers spaces for all appliances and a door leading out to the fire exit. The bathroom offers original art deco glass tiles, bath, wash hand basin and WC.