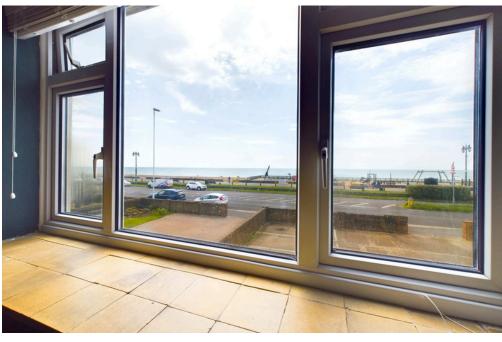

#### **INTERNAL**

Communal front door with security entry phone system, stairs leading to first floor. Front door leading into the entrance hall with access to storage cupboard and all rooms. The lounge offers a bay fronted window with direct sea views. The primary bedroom also offers direct sea views. Bedroom two is to the rear of the flat. The kitchen offers spaces for all appliances and a door leading out to the fire exit. The bathroom offers original art deco glass tiles, bath, wash hand basin and WC.

#### LOCATION

Opposite Worthing's popular beach and promenade which leads to Worthing Town Centre approximately just over a mile away away with popular bus routes running nearby. West Worthing Railway Station is approximately 1 mile from the property. Goring Road Shopping Facilities with its eateries, convenience stores, banks and pharmacy is near by. Marine Gardens is approximately 0.5 miles away from the property.