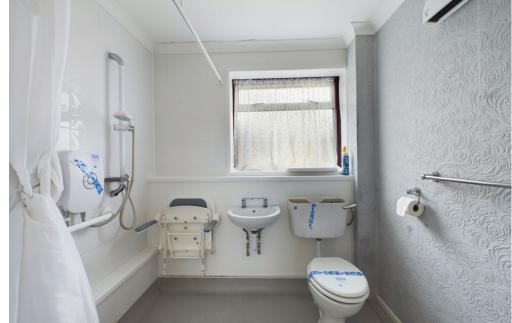

### **INTERNAL**

Front door leading into entrance hall with access to all rooms and storage cupboards, there are three bedrooms. Bedroom one and two offer built in storage. Fitted kitchen with units, spaces for all appliances and door to side. South facing lounge with sliding doors to the rear garden.