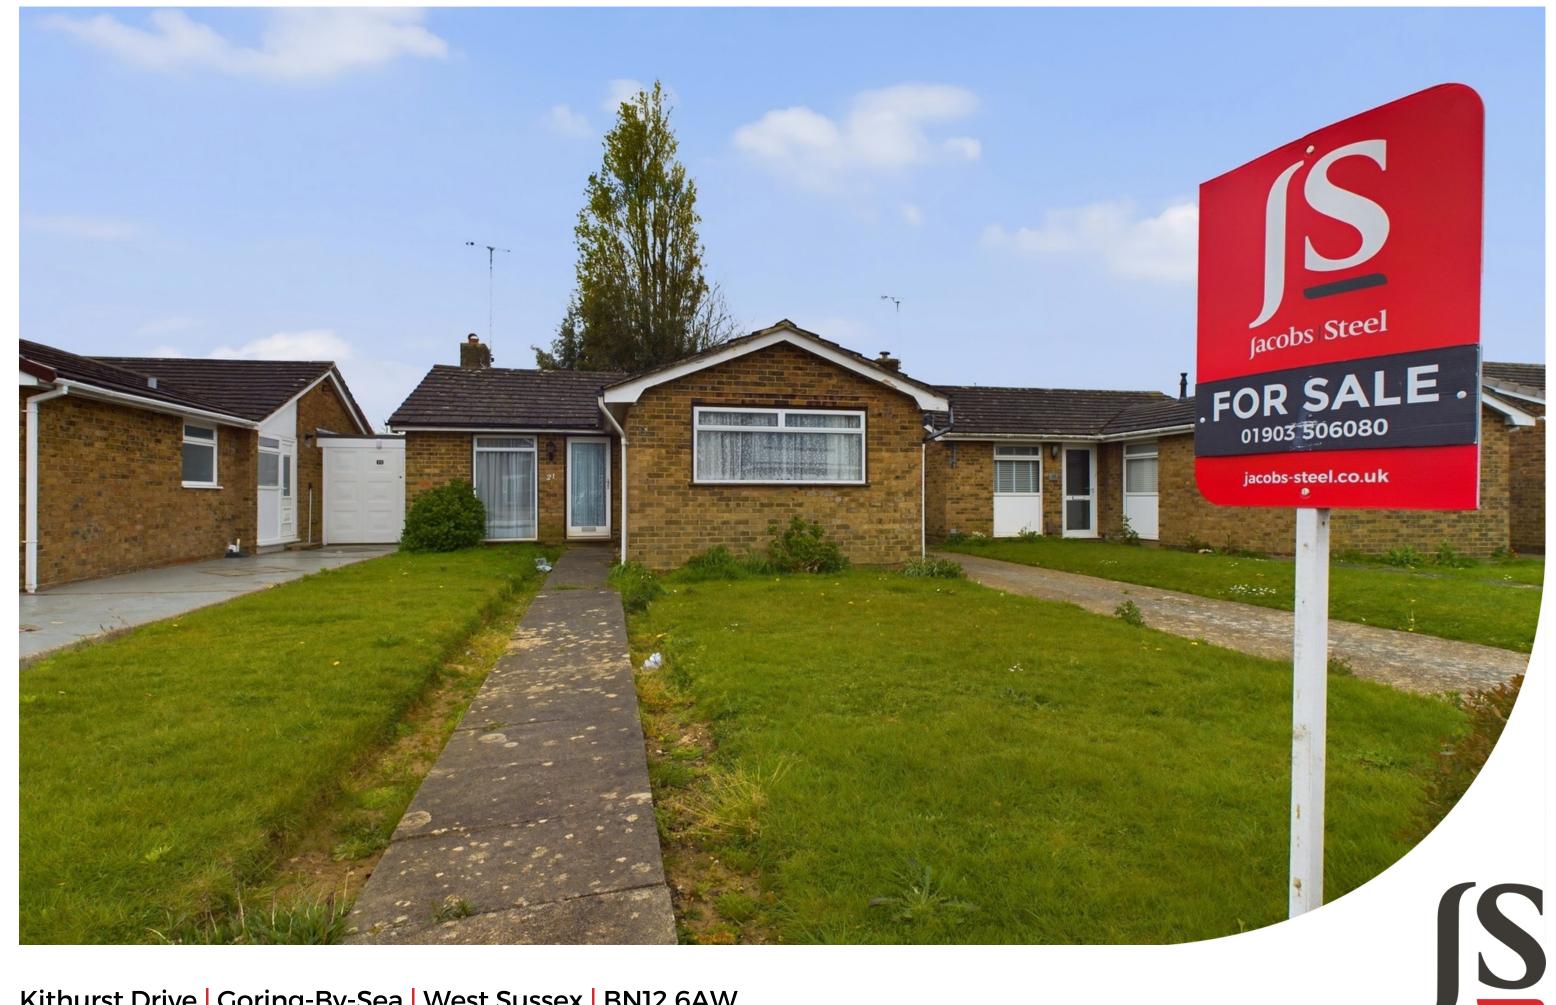

**Steel** 

Kithurst Drive | Goring-By-Sea | West Sussex | BN12 6AW Offers Over £350,000

A three bedroom, link detached bungalow to the market. The property benefits from a south facing lounge, kitchen and wet room. The bungalow benefits from a south facing rear garden, off road parking, garage and no ongoing chain.

## **Key Features**

- Link Detached Bungalow
- Three Bedrooms
- South Facing Lounge
- Kitchen
- Wet Room
- South Facing Garden
- Garage
- Off Road Parking
- No Ongoing Chain
- Bus Routes Nearby

3 Bedrooms