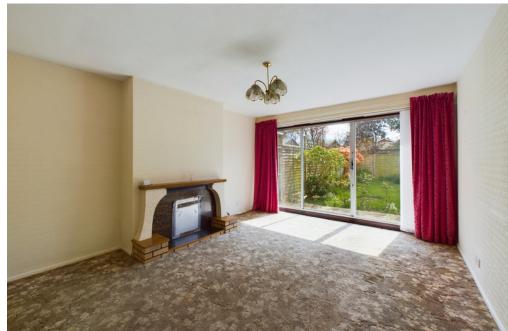

### **INTERNAL**

Front door leading into entrance hall with access to all rooms and storage cupboards, there are three bedrooms. Bedroom one and two offer built in storage. Fitted kitchen with units, spaces for all appliances and door to side. South facing lounge with sliding doors to the rear garden.