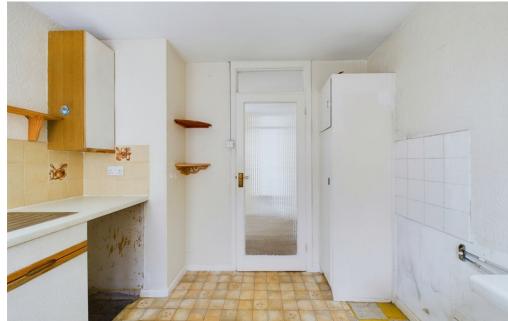

### **INTERNAL**

Front door leading into entrance hall with access to all rooms and storage cupboards, there are three bedrooms. Bedroom one and two offer built in storage. Fitted kitchen with units, spaces for all appliances and door to side. South facing lounge with sliding doors to the rear garden.