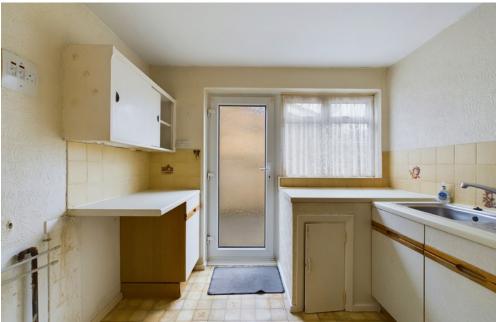

### **INTERNAL**

Front door leading into entrance hall with access to all rooms and storage cupboards, there are three bedrooms. Bedroom one and two offer built in storage. Fitted kitchen with units, spaces for all appliances and door to side. South facing lounge with sliding doors to the rear garden.