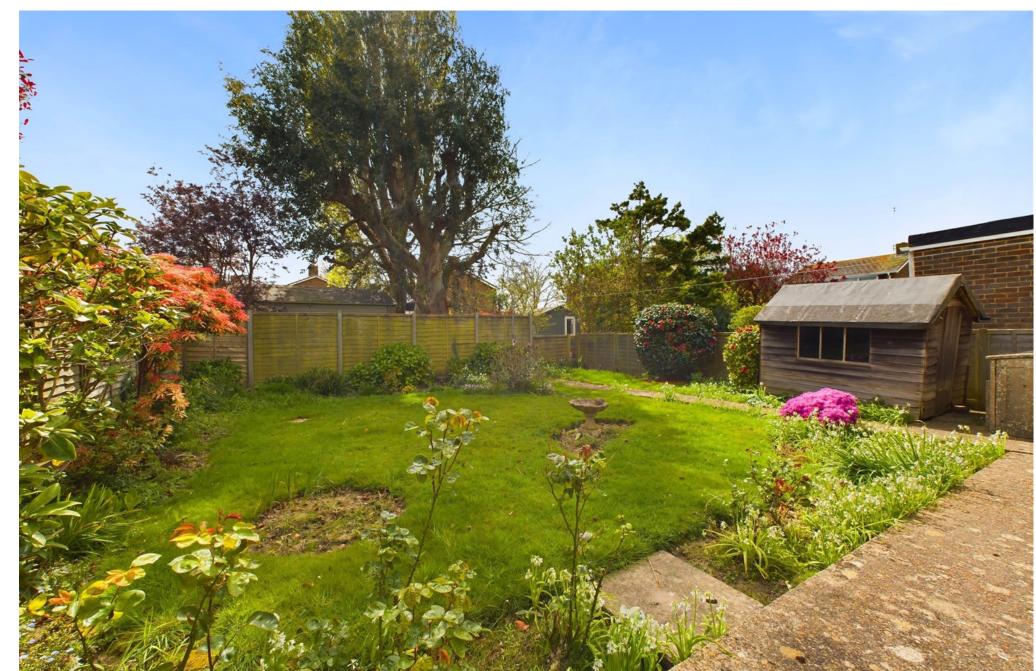

### **EXTERNAL**

To the front there is off road parking leading to the garage, laid to lawn and pathway to front door. The rear garden is south facing and has been laid to lawn with pathway to the rear, floral and shrubbery borders and access to the garage.