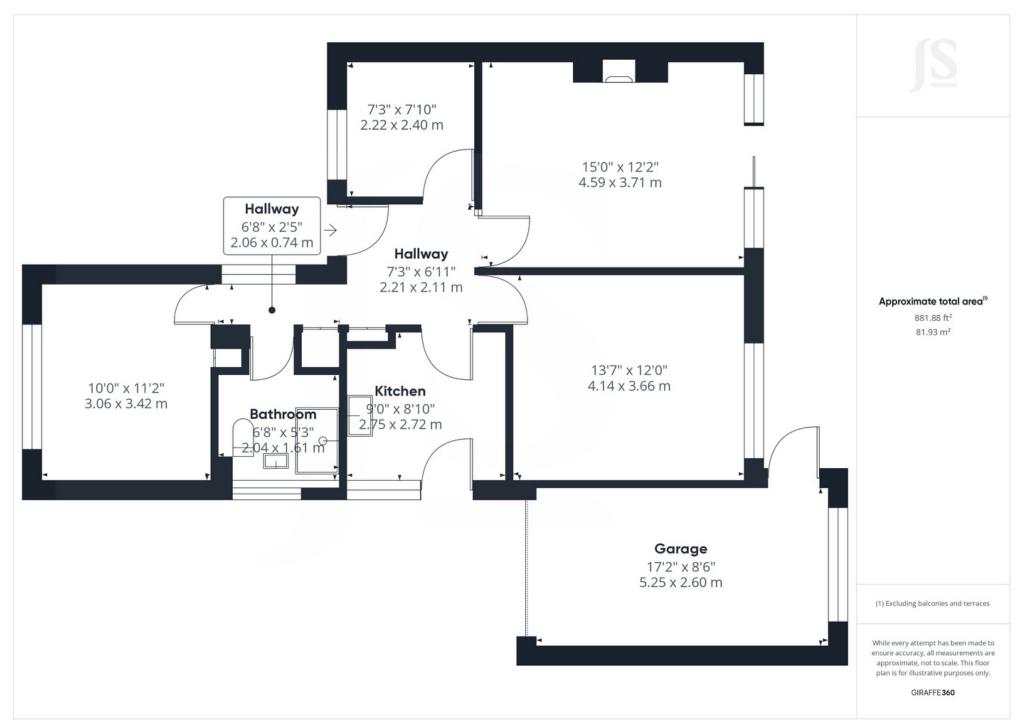

### **INTERNAL**

Front door leading into entrance hall with access to all rooms and storage cupboards, there are three bedrooms. Bedroom one and two offer built in storage. Fitted kitchen with units, spaces for all appliances and door to side. South facing lounge with sliding doors to the rear garden.

### **EXTERNAL**

To the front there is off road parking leading to the garage, laid to lawn and pathway to front door. The rear garden is south facing and has been laid to lawn with pathway to the rear, floral and shrubbery borders and access to the garage.

# **Property Details:**

Floor area (as quoted by EPC: TBC sqm

Tenure: FREEHOLD

Council tax band: D