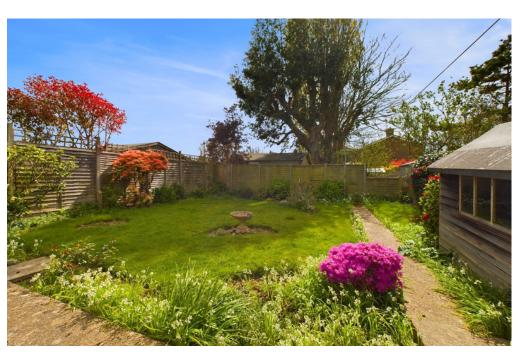

### **EXTERNAL**

To the front there is off road parking leading to the garage, laid to lawn and pathway to front door. The rear garden is south facing and has been laid to lawn with pathway to the rear, floral and shrubbery borders and access to the garage.