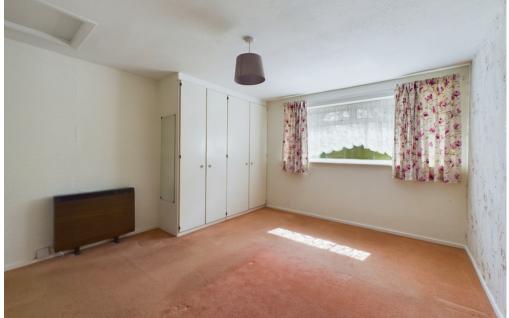

### **INTERNAL**

Front door leading into entrance hall with access to all rooms and storage cupboards, there are three bedrooms. Bedroom one and two offer built in storage. Fitted kitchen with units, spaces for all appliances and door to side. South facing lounge with sliding doors to the rear garden.