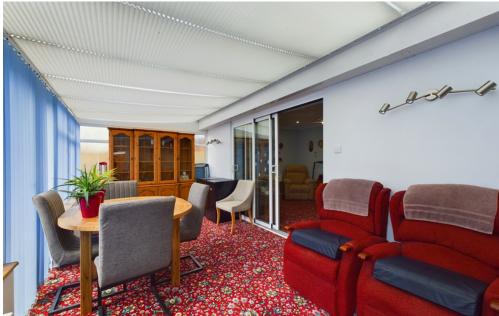

## **INTERNAL**

Front door leading into the entrance hall with access to all rooms and access to the airing cupboard. The lounge is located to the rear of the property and benefits from sliding doors out to the conservatory which offers views over the rear garden and access to the utility room. The modern kitchen comprises of wall and base units, built in double oven, space for dishwasher, space for under counter fridge, electric hob, sink, drainer and door out to the side. The property offers three bedrooms with the primary bedroom offering an ensuite shower room. The en suite offers walk in shower, WC and wash hand basin. The bathroom offers walk in bath/ shower with seat, wash hand basin and WC.