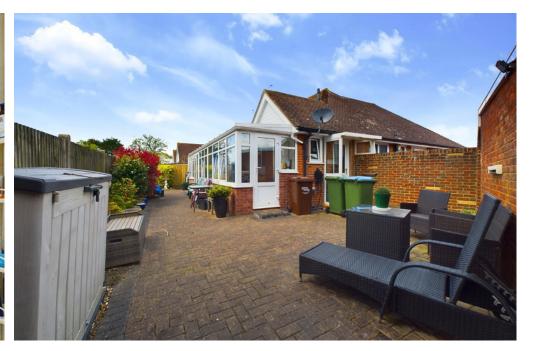

Jacobs | Steel

Parry Drive | Rustington | West Sussex | BN16 2QY Offers Over £550,000

We are pleased to be able to offer a detached bungalow in the heart of Rustington village center, close to the comprehensive shopping parades and other local amenities. The property offers three bedrooms, two bathrooms, modern kitchen, living room and conservatory. The bungalow also benefits from off road parking and a garage.

#### **EXTERNAL**

The front garden has been laid to brick paving with plenty of space for off road parking, timber gates leading to the rear garden and access to the garage which offers an automatic up and over door. The rear garden has been laid to patio with floral border, door to garage and shed.