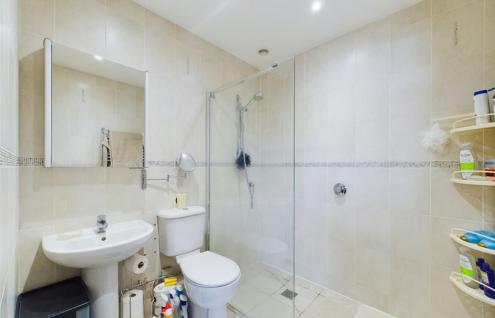

## **INTERNAL**

Front door leading into the entrance hall with access to all rooms and access to the airing cupboard. The lounge is located to the rear of the property and benefits from sliding doors out to the conservatory which offers views over the rear garden and access to the utility room. The modern kitchen comprises of wall and base units, built in double oven, space for dishwasher, space for under counter fridge, electric hob, sink, drainer and door out to the side. The property offers three bedrooms with the primary bedroom offering an ensuite shower room. The en suite offers walk in shower, WC and wash hand basin. The bathroom offers walk in bath/ shower with seat, wash hand basin and WC.