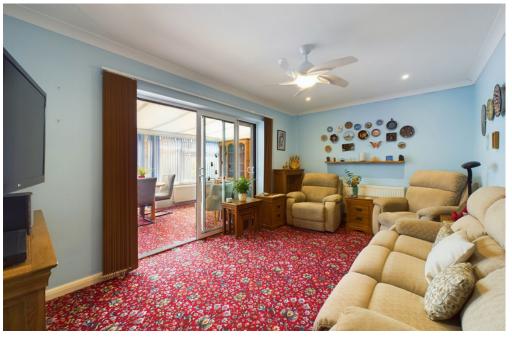

## **INTERNAL**

Front door leading into the entrance hall with access to all rooms and access to the airing cupboard. The lounge is located to the rear of the property and benefits from sliding doors out to the conservatory which offers views over the rear garden and access to the utility room. The modern kitchen comprises of wall and base units, built in double oven, space for dishwasher, space for under counter fridge, electric hob, sink, drainer and door out to the side. The property offers three bedrooms with the primary bedroom offering an ensuite shower room. The en suite offers walk in shower, WC and wash hand basin. The bathroom offers walk in bath/ shower with seat, wash hand basin and WC.