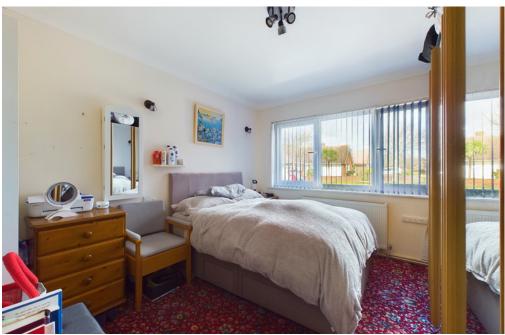

## **INTERNAL**

Front door leading into the entrance hall with access to all rooms and access to the airing cupboard. The lounge is located to the rear of the property and benefits from sliding doors out to the conservatory which offers views over the rear garden and access to the utility room. The modern kitchen comprises of wall and base units, built in double oven, space for dishwasher, space for under counter fridge, electric hob, sink, drainer and door out to the side. The property offers three bedrooms with the primary bedroom offering an ensuite shower room. The en suite offers walk in shower, WC and wash hand basin. The bathroom offers walk in bath/ shower with seat, wash hand basin and WC.