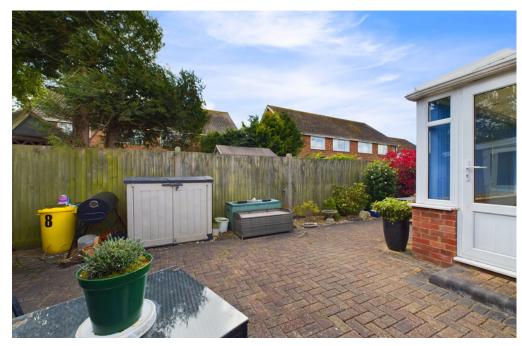

#### **EXTERNAL**

The front garden has been laid to brick paving with plenty of space for off road parking, timber gates leading to the rear garden and access to the garage which offers an automatic up and over door. The rear garden has been laid to patio with floral border, door to garage and shed.