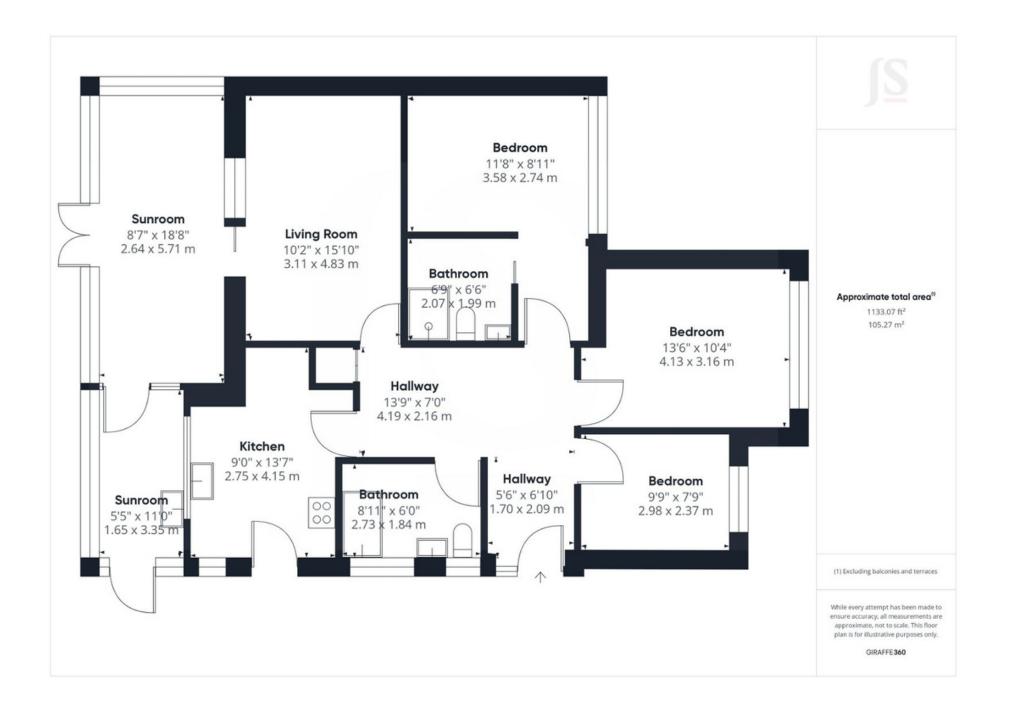

3 Bedrooms

2 Bathrooms

1 Reception Room

## **INTERNAL**

Front door leading into the entrance hall with access to all rooms and access to the airing cupboard. The lounge is located to the rear of the property and benefits from sliding doors out to the conservatory which offers views over the rear garden and access to the utility room. The modern kitchen comprises of wall and base units, built in double oven, space for dishwasher, space for under counter fridge, electric hob, sink, drainer and door out to the side. The property offers three bedrooms with the primary bedroom offering an ensuite shower room. The en suite offers walk in shower, WC and wash hand basin. The bathroom offers walk in bath/ shower with seat, wash hand basin and WC.