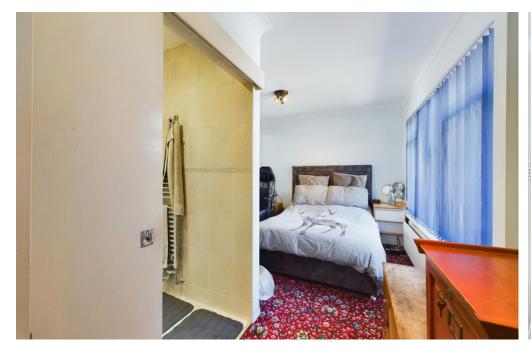

## **INTERNAL**

Front door leading into the entrance hall with access to all rooms and access to the airing cupboard. The lounge is located to the rear of the property and benefits from sliding doors out to the conservatory which offers views over the rear garden and access to the utility room. The modern kitchen comprises of wall and base units, built in double oven, space for dishwasher, space for under counter fridge, electric hob, sink, drainer and door out to the side. The property offers three bedrooms with the primary bedroom offering an ensuite shower room. The en suite offers walk in shower, WC and wash hand basin. The bathroom offers walk in bath/ shower with seat, wash hand basin and WC.