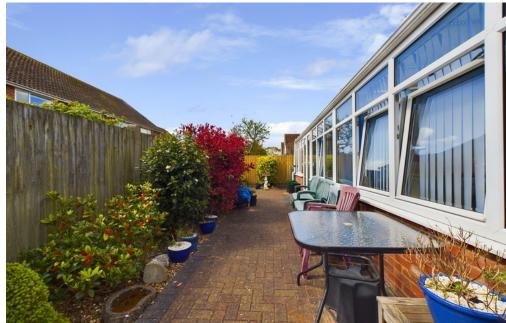

#### **EXTERNAL**

The front garden has been laid to brick paving with plenty of space for off road parking, timber gates leading to the rear garden and access to the garage which offers an automatic up and over door. The rear garden has been laid to patio with floral border, door to garage and shed.