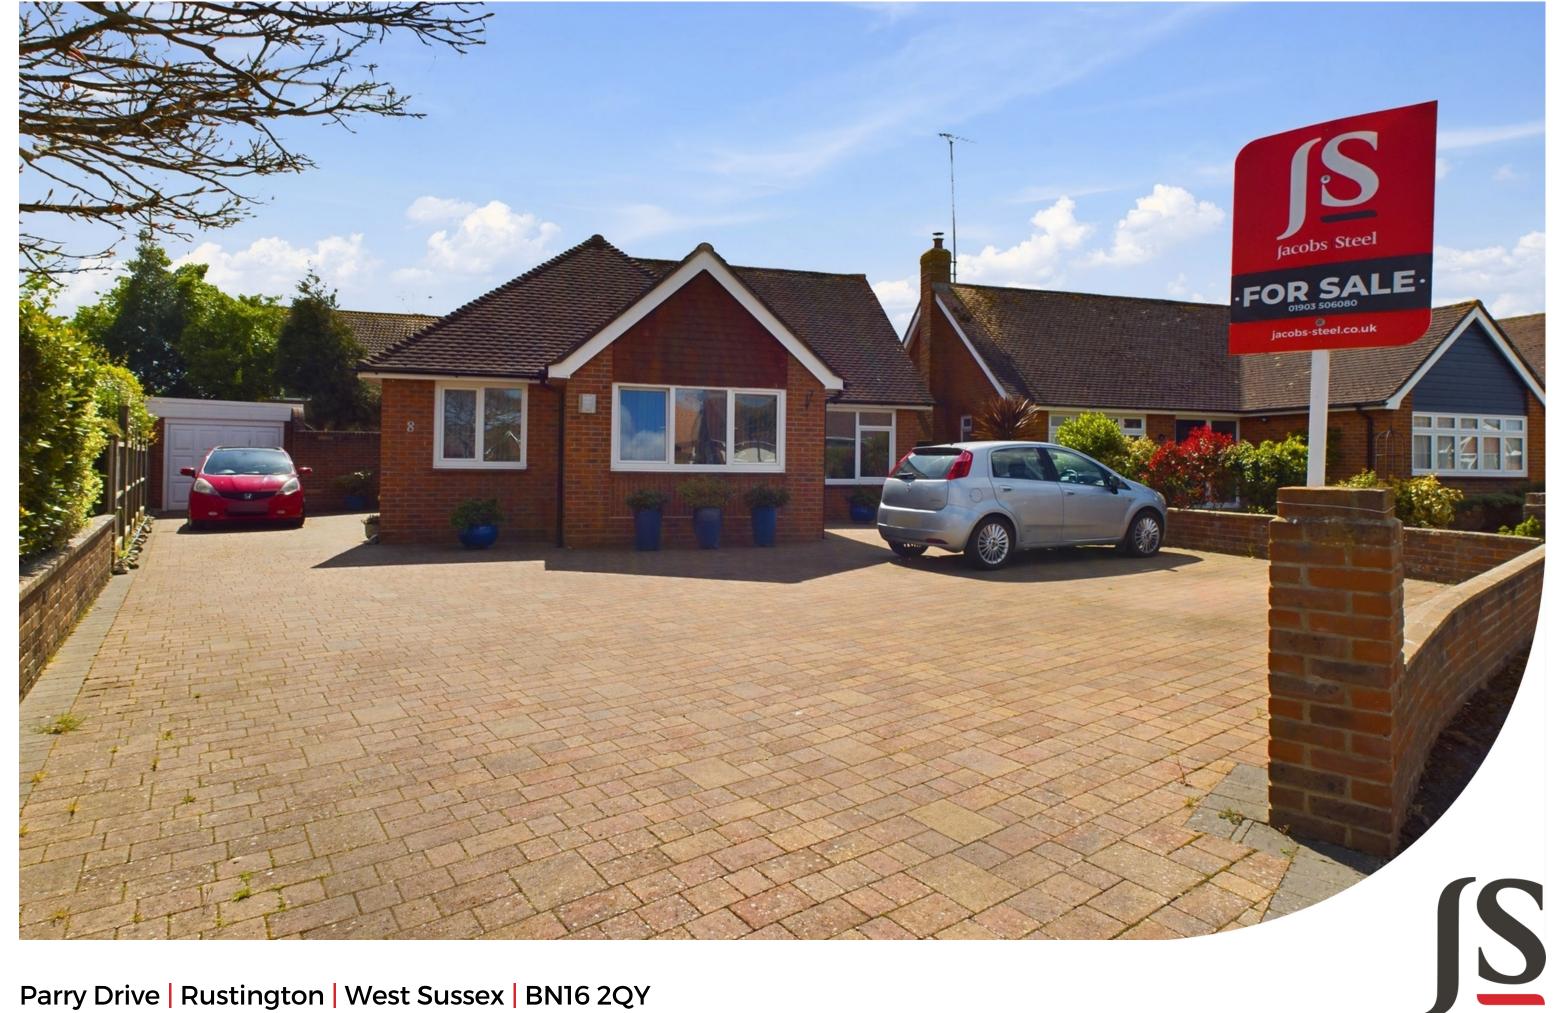

Jacobs | Steel

Parry Drive | Rustington | West Sussex | BN16 2QY Offers Over £550,000

We are pleased to be able to offer a detached bungalow in the heart of Rustington village center, close to the comprehensive shopping parades and other local amenities. The property offers three bedrooms, two bathrooms, modern kitchen, living room and conservatory. The bungalow also benefits from off road parking and a garage.

#### **EXTERNAL**

The front garden has been laid to brick paving with plenty of space for off road parking, timber gates leading to the rear garden and access to the garage which offers an automatic up and over door. The rear garden has been laid to patio with floral border, door to garage and shed.