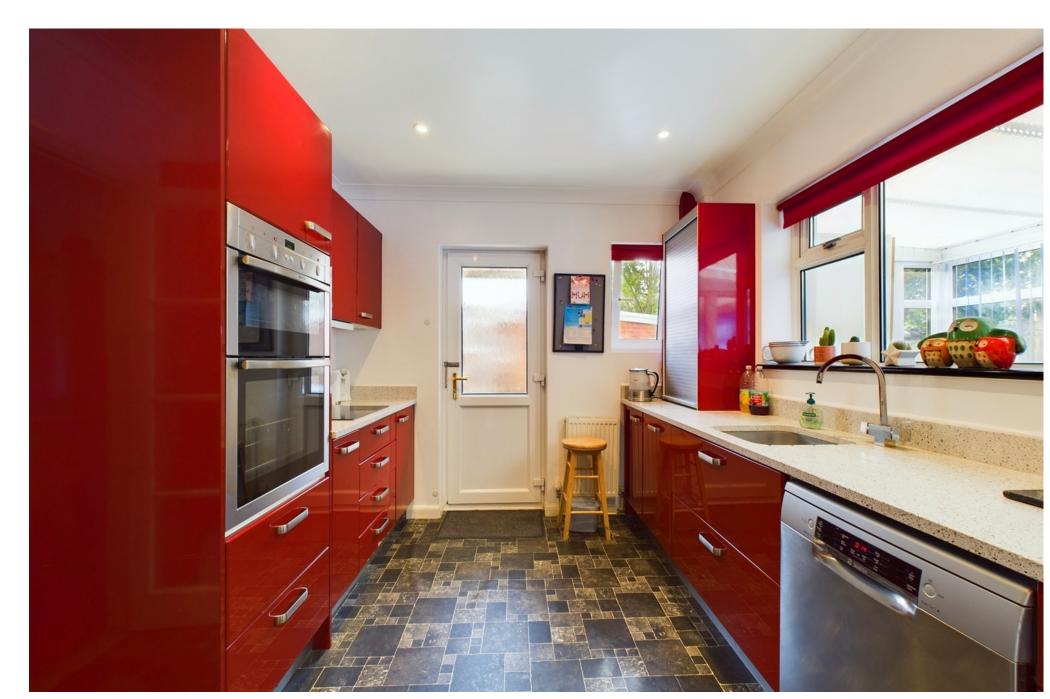

## **INTERNAL**

Front door leading into the entrance hall with access to all rooms and access to the airing cupboard. The lounge is located to the rear of the property and benefits from sliding doors out to the conservatory which offers views over the rear garden and access to the utility room. The modern kitchen comprises of wall and base units, built in double oven, space for dishwasher, space for under counter fridge, electric hob, sink, drainer and door out to the side. The property offers three bedrooms with the primary bedroom offering an ensuite shower room. The en suite offers walk in shower, WC and wash hand basin. The bathroom offers walk in bath/ shower with seat, wash hand basin and WC.