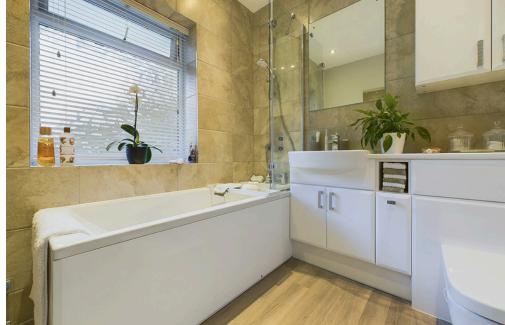

### **INTERNAL**

Entrance into hallway with downstairs W.C, lounge with bay window and working fireplace, through to dining room and then sliding door to generous rear conservatory looking out onto the garden via double French doors. The modern fitted galley kitchen comprises cream shaker style units with black granite worktops, integrated appliances and a rangemaster cooker, off the kitchen is the side door to the car port. The kitchen and conservatory benefits from wood effect Karndean flooring. On the first floor are three double bedrooms, bedroom one benefits from a bay window and extensive fitted wardrobes & storage, bedroom three also has fitted sliding wardrobes. Modern partly tiled bathroom with bath, shower screen, heated towel rail, toilet and sink.