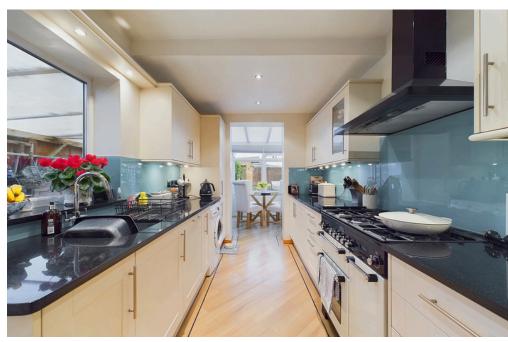

### **INTERNAL**

Entrance into hallway with downstairs W.C, lounge with bay window and working fireplace, through to dining room and then sliding door to generous rear conservatory looking out onto the garden via double French doors. The modern fitted galley kitchen comprises cream shaker style units with black granite worktops, integrated appliances and a rangemaster cooker, off the kitchen is the side door to the car port. The kitchen and conservatory benefits from wood effect Karndean flooring. On the first floor are three double bedrooms, bedroom one benefits from a bay window and extensive fitted wardrobes & storage, bedroom three also has fitted sliding wardrobes. Modern partly tiled bathroom with bath, shower screen, heated towel rail, toilet and sink.