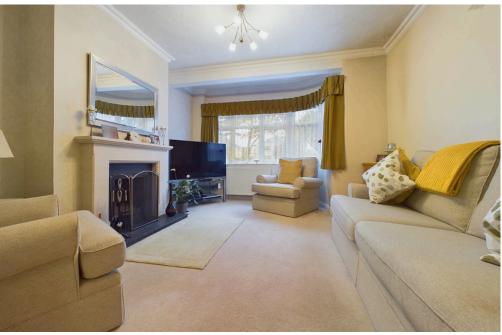

### **INTERNAL**

Entrance into hallway with downstairs W.C, lounge with bay window and working fireplace, through to dining room and then sliding door to generous rear conservatory looking out onto the garden via double French doors. The modern fitted galley kitchen comprises cream shaker style units with black granite worktops, integrated appliances and a rangemaster cooker, off the kitchen is the side door to the car port. The kitchen and conservatory benefits from wood effect Karndean flooring. On the first floor are three double bedrooms, bedroom one benefits from a bay window and extensive fitted wardrobes & storage, bedroom three also has fitted sliding wardrobes. Modern partly tiled bathroom with bath, shower screen, heated towel rail, toilet and sink.