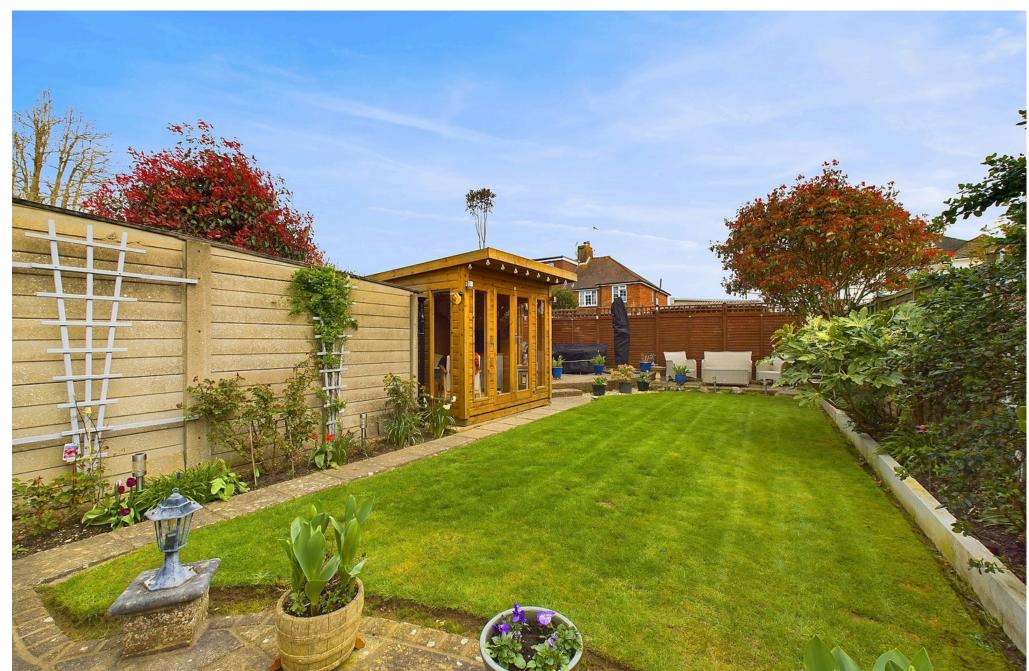

#### **EXTERNAL**

The property features a a front garden mainly laid to lawn with floral borders, driveway parking for several vehicles and car port. To the rear is a well maintained East facing garden mainly laid to lawn with mature shrub borders with timber sleepers, patio area, garage and garden room with electric which could also be used as an office.