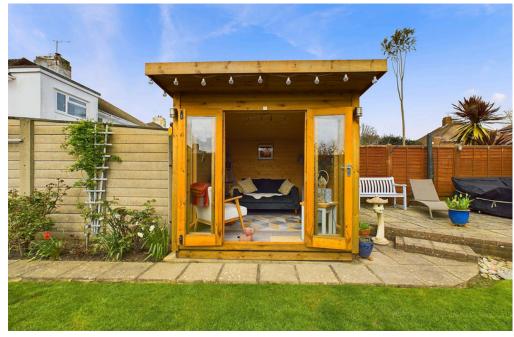

#### **EXTERNAL**

The property features a a front garden mainly laid to lawn with floral borders, driveway parking for several vehicles and car port. To the rear is a well maintained East facing garden mainly laid to lawn with mature shrub borders with timber sleepers, patio area, garage and garden room with electric which could also be used as an office.