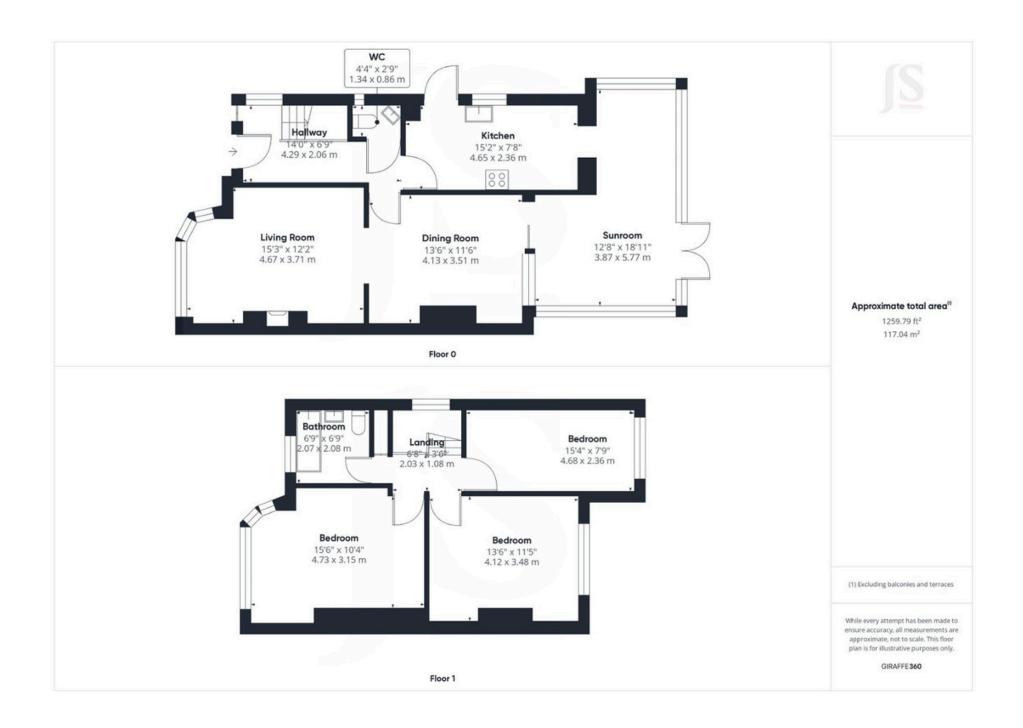

### **INTERNAL**

Entrance into hallway with downstairs W.C, lounge with bay window and working fireplace, through to dining room and then sliding door to generous rear conservatory looking out onto the garden via double French doors. The modern fitted galley kitchen comprises cream shaker style units with black granite worktops, integrated appliances and a rangemaster cooker, off the kitchen is the side door to the car port. The kitchen and conservatory benefits from wood effect Karndean flooring. On the first floor are three double bedrooms, bedroom one benefits from a bay window and extensive fitted wardrobes & storage, bedroom three also has fitted sliding wardrobes. Modern partly tiled bathroom with bath, shower screen, heated towel rail, toilet and sink.

# **Property Details:**

Floor area (as quoted by EPC: 126 sqm

Tenure: FREEHOLD

Council tax band: D

Whilst we endeavour to make our property particulars accurate and reliable, we have not carried out a detailed survey. If there is any point which is of particular importance to you, please contact the offi ce and we will be pleased to check the information for you, particularly if you are contemplating travelling some distance. Whilst every effort has been made to ensure that any fl oorplans are correct and drawn as accurately as possible, they are to be used for layout and identifi cation purposes only and are not drawn to scale. The services, where applicable, including electrical equipment and other appliances have not been tested and no warranty can be given that they are in working order, even where described in these particulars. Carpets, curtains, furnishings, gas fi res, electrical goods/fi ttings or other fi xtures, unless expressly mentioned, are not necessarily included with the property.