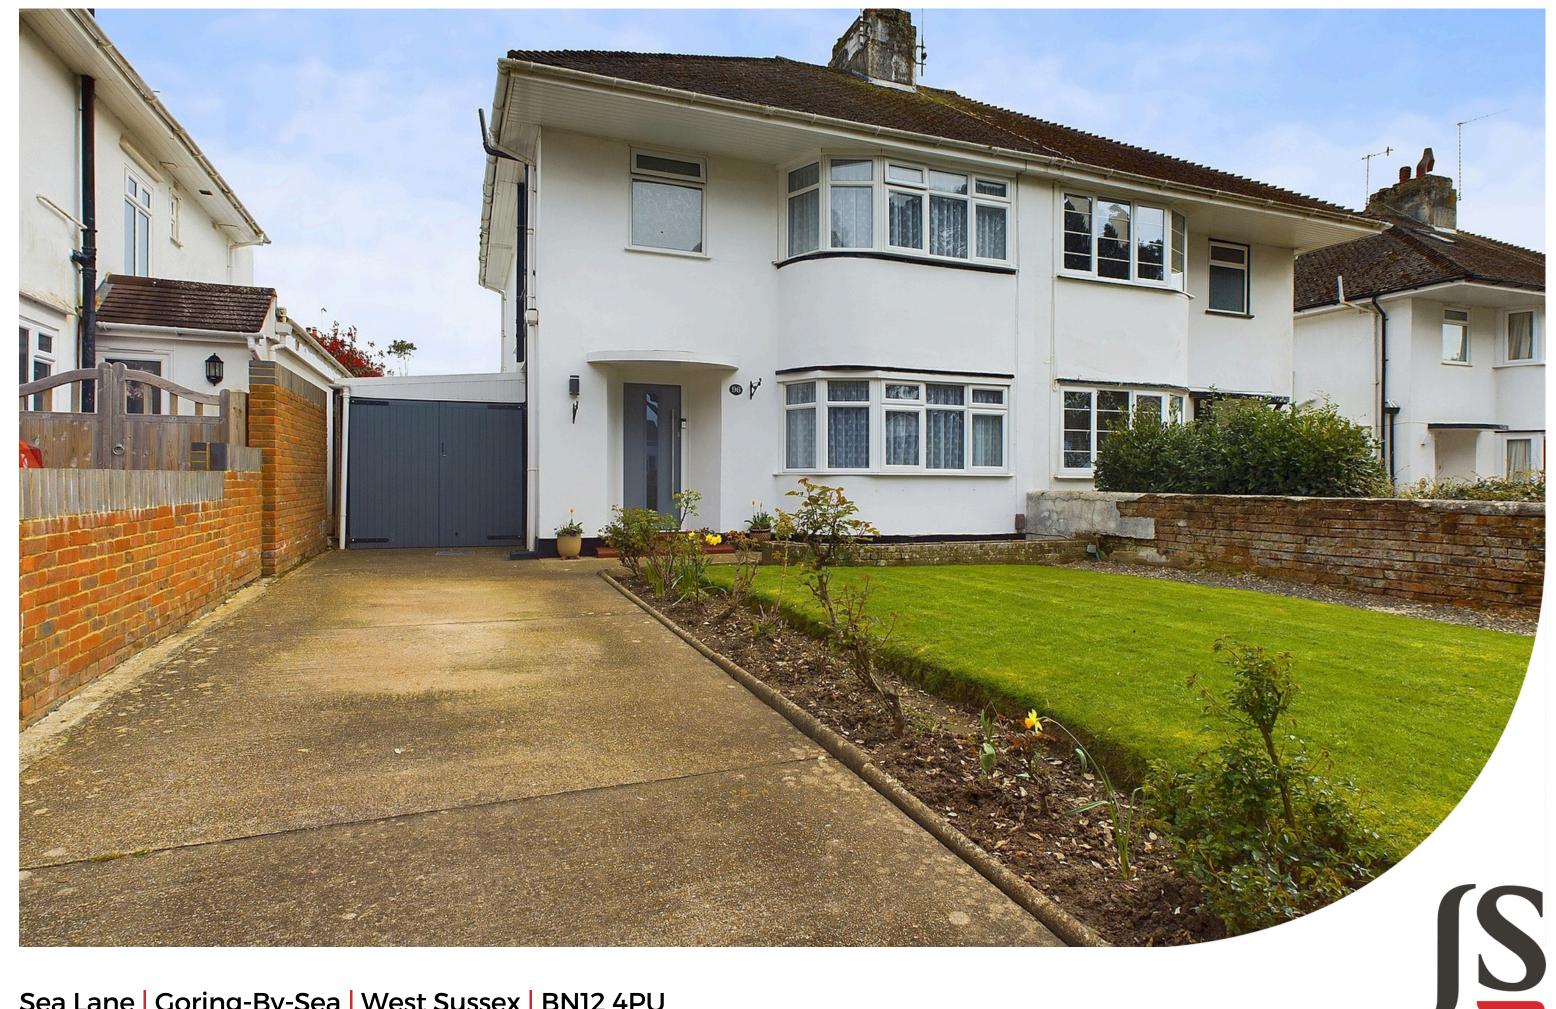

Jacobs|Steel

Sea Lane | Goring-By-Sea | West Sussex | BN12 4PU Guide Price £625,000

We are delighted to offer for sale an extended three double bedroom 1930's semi-detached home in a sought after location on Sea Lane, Goring only 500 yards from the seafront and 400 yards to the Ilex. The property also features large car port, driveway parking for multiple vehicles, conservatory, garden room/office and is presented in excellent decorative order.

## **Key Features**

- Semi Detached House
- Three Double Bedrooms
- Extended
- Art Deco 1930's Design
- Two Reception Rooms
- Conservatory
- Family Bathroom & Ground Floor WC
- Car Port & Garage
- Off Road Parking
- Walking Distance To Goring-By-Sea Seafront

#### **EXTERNAL**

The property features a a front garden mainly laid to lawn with floral borders, driveway parking for several vehicles and car port. To the rear is a well maintained East facing garden mainly laid to lawn with mature shrub borders with timber sleepers, patio area, garage and garden room with electric which could also be used as an office.