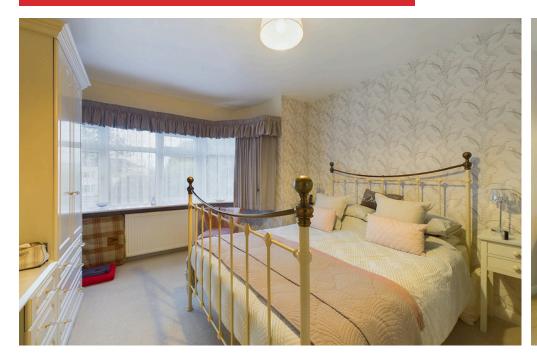

### **INTERNAL**

Entrance into hallway with downstairs W.C, lounge with bay window and working fireplace, through to dining room and then sliding door to generous rear conservatory looking out onto the garden via double French doors. The modern fitted galley kitchen comprises cream shaker style units with black granite worktops, integrated appliances and a rangemaster cooker, off the kitchen is the side door to the car port. The kitchen and conservatory benefits from wood effect Karndean flooring. On the first floor are three double bedrooms, bedroom one benefits from a bay window and extensive fitted wardrobes & storage, bedroom three also has fitted sliding wardrobes. Modern partly tiled bathroom with bath, shower screen, heated towel rail, toilet and sink.