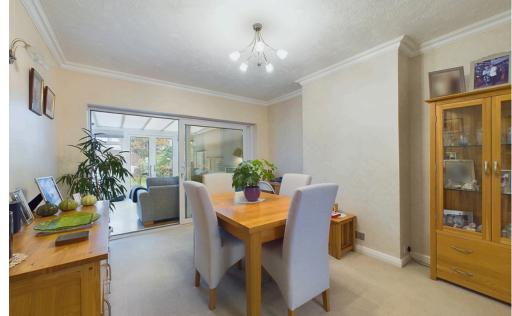

### **INTERNAL**

Entrance into hallway with downstairs W.C, lounge with bay window and working fireplace, through to dining room and then sliding door to generous rear conservatory looking out onto the garden via double French doors. The modern fitted galley kitchen comprises cream shaker style units with black granite worktops, integrated appliances and a rangemaster cooker, off the kitchen is the side door to the car port. The kitchen and conservatory benefits from wood effect Karndean flooring. On the first floor are three double bedrooms, bedroom one benefits from a bay window and extensive fitted wardrobes & storage, bedroom three also has fitted sliding wardrobes. Modern partly tiled bathroom with bath, shower screen, heated towel rail, toilet and sink.