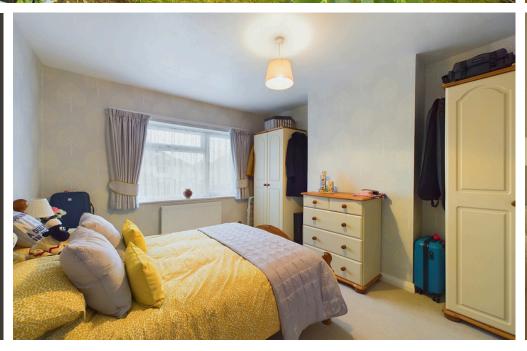

### **INTERNAL**

Entrance into hallway with downstairs W.C, lounge with bay window and working fireplace, through to dining room and then sliding door to generous rear conservatory looking out onto the garden via double French doors. The modern fitted galley kitchen comprises cream shaker style units with black granite worktops, integrated appliances and a rangemaster cooker, off the kitchen is the side door to the car port. The kitchen and conservatory benefits from wood effect Karndean flooring. On the first floor are three double bedrooms, bedroom one benefits from a bay window and extensive fitted wardrobes & storage, bedroom three also has fitted sliding wardrobes. Modern partly tiled bathroom with bath, shower screen, heated towel rail, toilet and sink.