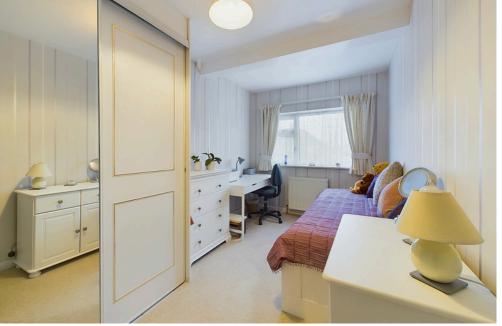

### **INTERNAL**

Entrance into hallway with downstairs W.C, lounge with bay window and working fireplace, through to dining room and then sliding door to generous rear conservatory looking out onto the garden via double French doors. The modern fitted galley kitchen comprises cream shaker style units with black granite worktops, integrated appliances and a rangemaster cooker, off the kitchen is the side door to the car port. The kitchen and conservatory benefits from wood effect Karndean flooring. On the first floor are three double bedrooms, bedroom one benefits from a bay window and extensive fitted wardrobes & storage, bedroom three also has fitted sliding wardrobes. Modern partly tiled bathroom with bath, shower screen, heated towel rail, toilet and sink.