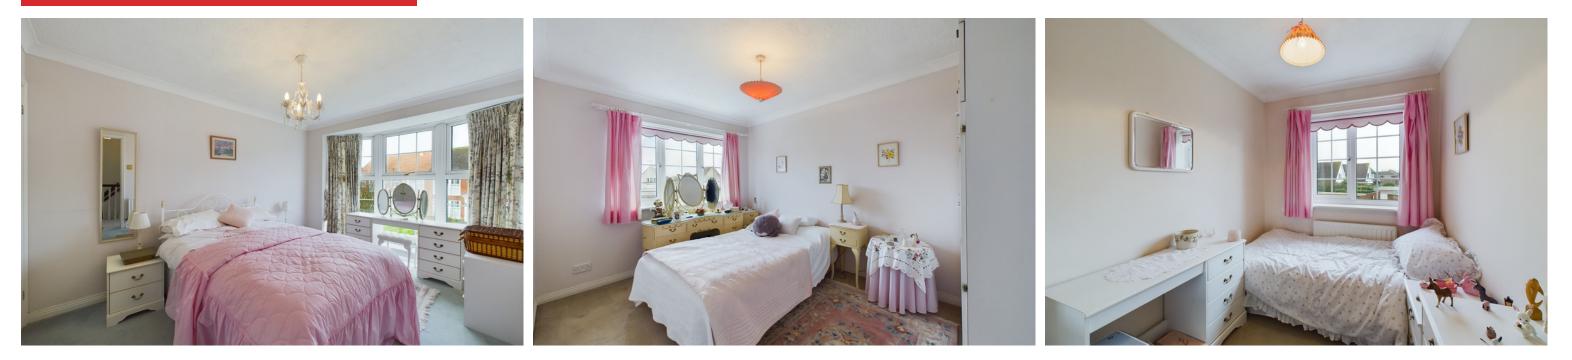

#### **INTERNAL**

Front door leading into the entrance hall with access to the ground floor cloakroom and door leading into the lounge/ dining room. The lounge dining room offers a bay fronted window and measures 27ft x 10'7ft. sliding door leading to the conservatory which overlooks the rear garden. Door leading into the kitchen which offers wall and base units built in oven, gas hob, sink, drainer, space for washing machine, space for under counter fridge/ freezer and door leading to rear garden. On the first floor there are three good size bedrooms which bedroom one offers a bay fronted window and built in wardrobes. The bathroom comprises of bath with mixer taps and shower attachment, wash hand basin and WC.