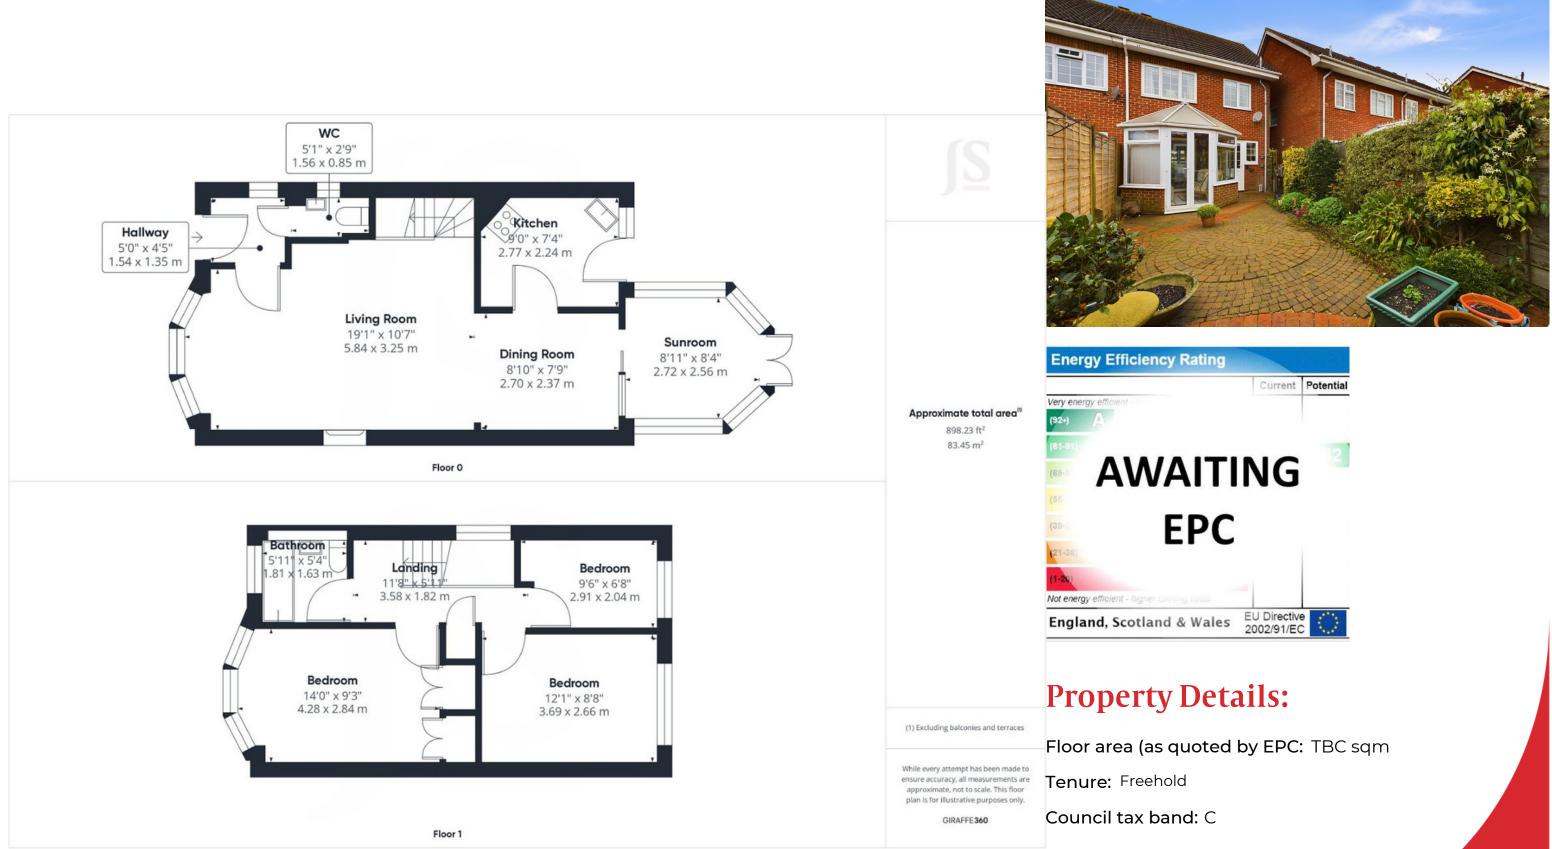

#### **INTERNAL**

Front door leading into the entrance hall with access to the ground floor cloakroom and door leading into the lounge/ dining room. The lounge dining room offers a bay fronted window and measures 27ft x 10'7ft. sliding door leading to the conservatory which overlooks the rear garden. Door leading into the kitchen which offers wall and base units built in oven, gas hob, sink, drainer, space for washing machine, space for under counter fridge/ freezer and door leading to rear garden. On the first floor there are three good size bedrooms which bedroom one offers a bay fronted window and built in wardrobes. The bathroom comprises of bath with mixer taps and shower attachment, wash hand basin and WC.

### **EXTERNAL**

To the front there is a pathway leading to the front door with lawn section either side and floral borders, pathway leading to the rear garden for side access. The rear garden has been laid to paving with floral borders and access to the garage via a personal door. The garage can be found in the compound just behind the property.

COUNCIL TAX BAND С

Whilst we endeavour to make our property particulars accurate and reliable, we have not carried out a detailed survey. If there is any point which is of particular importance to you, please contact the offi ce and we will be pleased to check the information for you, particularly if you are contemplating travelling some distance. Whilst every effort has been made to ensure that any fl oorplans are correct and drawn as accurately as possible, they are to be used for layout and identifi cation purposes only and are not drawn to scale. The services, where applicable, including electrical equipment and other appliances have not been tested and no warranty can be given that they are in working order, even where described in these particulars. Carpets, curtains, furnishings, gas fires, electrical goods/ fittings or other fixtures, unless expressly mentioned, are not necessarily included with the property.