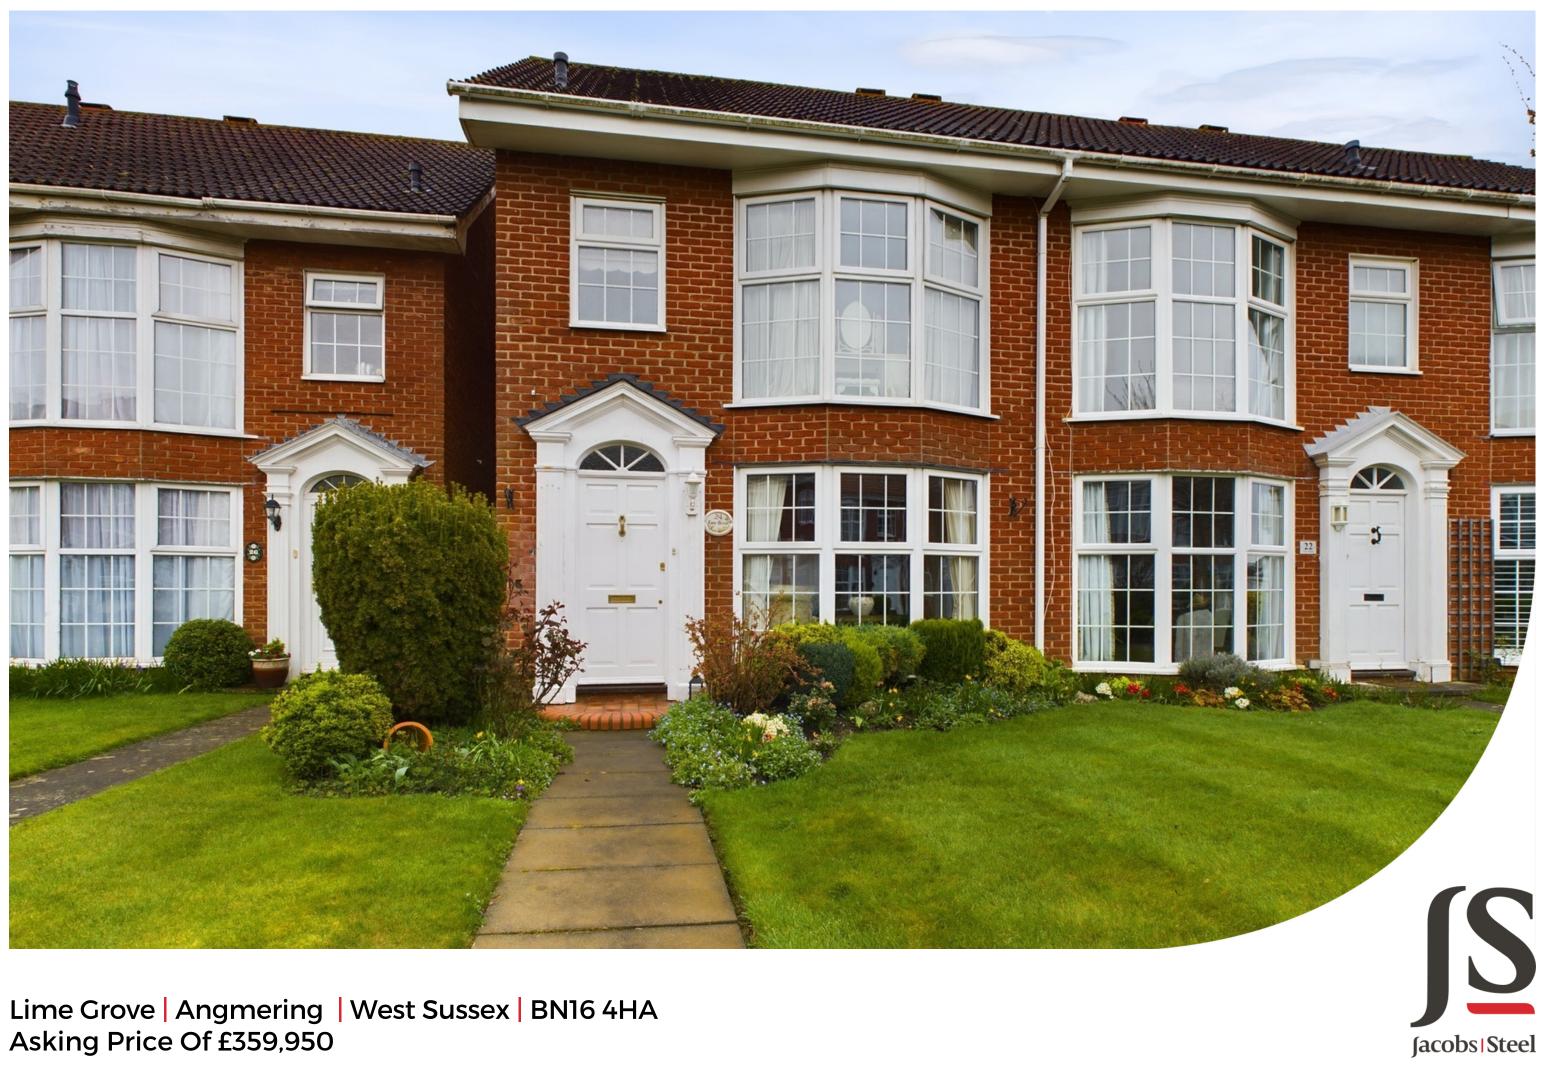

We are pleased to be able to offer a 'Georgian Style' end of Terrace House to the market. The property offers three bedrooms, family bathroom, lounge/ dining room, kitchen and conservatory. The property benefits from a rear garden and garage located to the rear of the property.

## **Key Features**

- Georgian Style End Of Terrace House
- Three Bedrooms
- Lounge/ Dining Room
- Ground Floor Cloakroom
- Fitted Kitchen
- Family Bathroom
- Rear Garden
- Garage In Compound To Rear Of Property
- Quiet Location

### **EXTERNAL**

To the front there is a pathway leading to the front door with lawn section either side and floral borders, pathway leading to the rear garden for side access. The rear garden has been laid to paving with floral borders and access to the garage via a personal door. The garage can be found in the compound just behind the property.