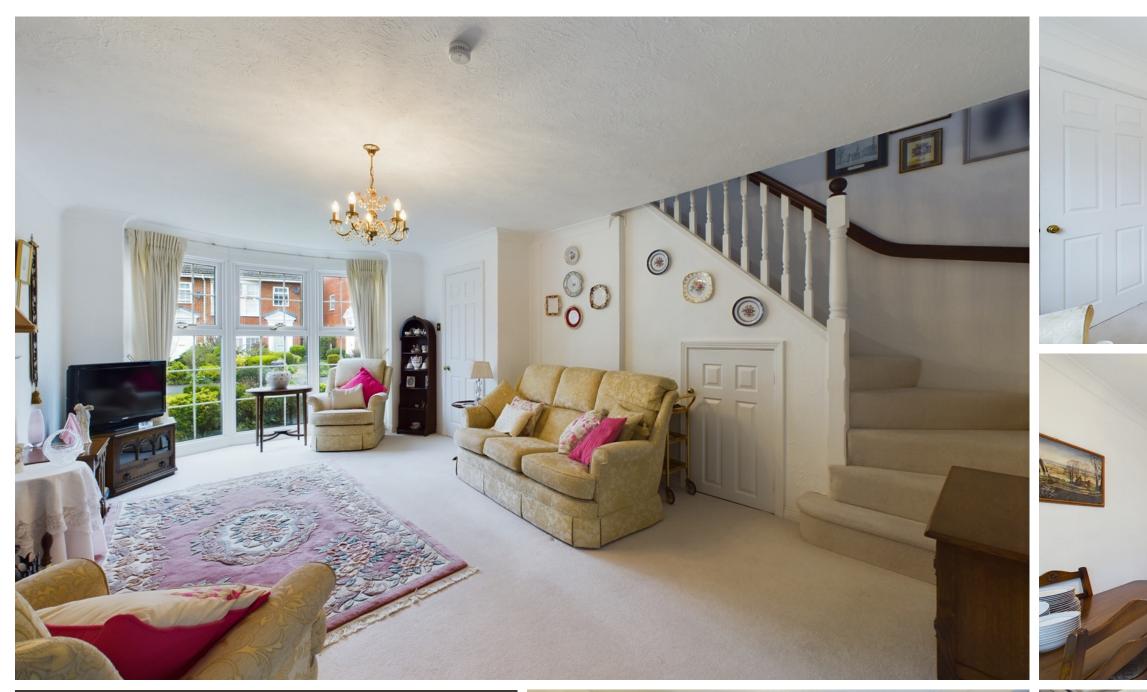

#### **INTERNAL**

Front door leading into the entrance hall with access to the ground floor cloakroom and door leading into the lounge/ dining room. The lounge dining room offers a bay fronted window and measures 27ft x 10'7ft. sliding door leading to the conservatory which overlooks the rear garden. Door leading into the kitchen which offers wall and base units built in oven, gas hob, sink, drainer, space for washing machine, space for under counter fridge/ freezer and door leading to rear garden. On the first floor there are three good size bedrooms which bedroom one offers a bay fronted window and built in wardrobes. The bathroom comprises of bath with mixer taps and shower attachment, wash hand basin and WC.