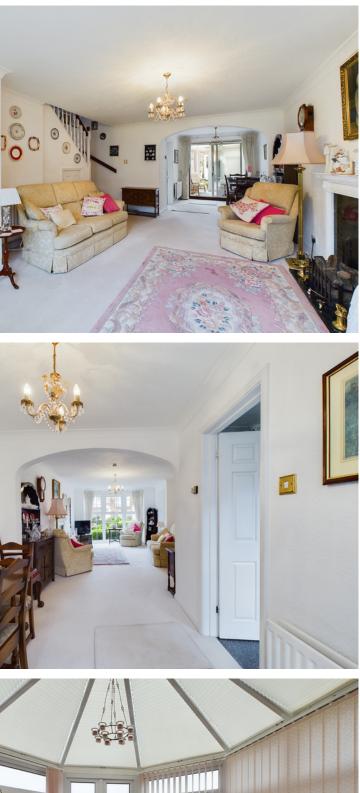

#### **INTERNAL**

Front door leading into the entrance hall with access to the ground floor cloakroom and door leading into the lounge/ dining room. The lounge dining room offers a bay fronted window and measures 27ft x 10'7ft. sliding door leading to the conservatory which overlooks the rear garden. Door leading into the kitchen which offers wall and base units built in oven, gas hob, sink, drainer, space for washing machine, space for under counter fridge/ freezer and door leading to rear garden. On the first floor there are three good size bedrooms which bedroom one offers a bay fronted window and built in wardrobes. The bathroom comprises of bath with mixer taps and shower attachment, wash hand basin and WC.