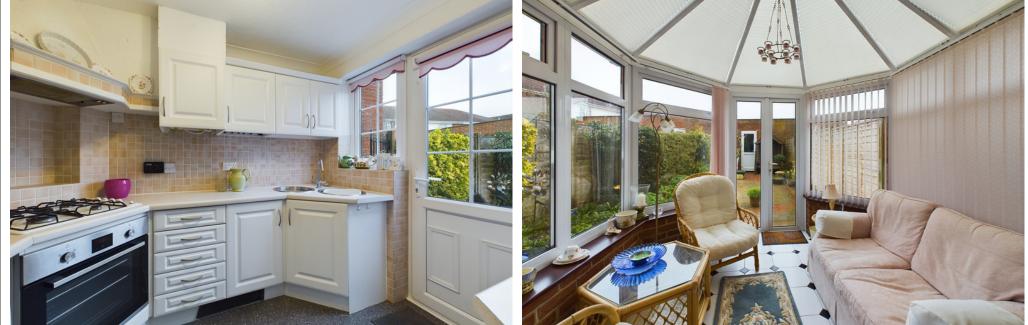

#### **INTERNAL**

Front door leading into the entrance hall with access to the ground floor cloakroom and door leading into the lounge/ dining room. The lounge dining room offers a bay fronted window and measures 27ft x 10'7ft. sliding door leading to the conservatory which overlooks the rear garden. Door leading into the kitchen which offers wall and base units built in oven, gas hob, sink, drainer, space for washing machine, space for under counter fridge/ freezer and door leading to rear garden. On the first floor there are three good size bedrooms which bedroom one offers a bay fronted window and built in wardrobes. The bathroom comprises of bath with mixer taps and shower attachment, wash hand basin and WC.