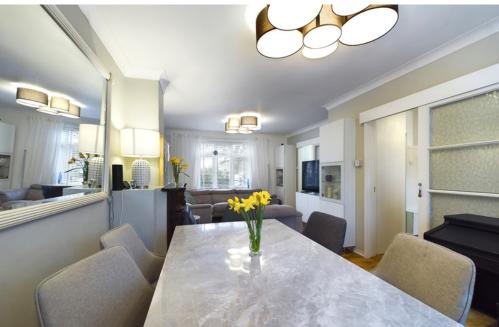

### **INTERNAL**

Porch door leading into the porch with access to the entrance hall via the front door. Doors leading to the lounge and to the kitchen. The lounge/ dining room measures 25'5ft x 12'1ft and benefits from a gas fire and fire surround, double doors leading out to the rear garden and sliding door leading to the modern fitted kitchen. The modern fitted kitchen comprises of wall and base units, integrated dishwasher, built in double oven, gas hob. space for fridge/ freezer and two bowl sinks. On the first floor there are three bedrooms all benefitting from built in wardrobes. The bathroom comprises of p shape bath, glass shower screen, wash hand basin, WC, cupboard housing the washing machine.