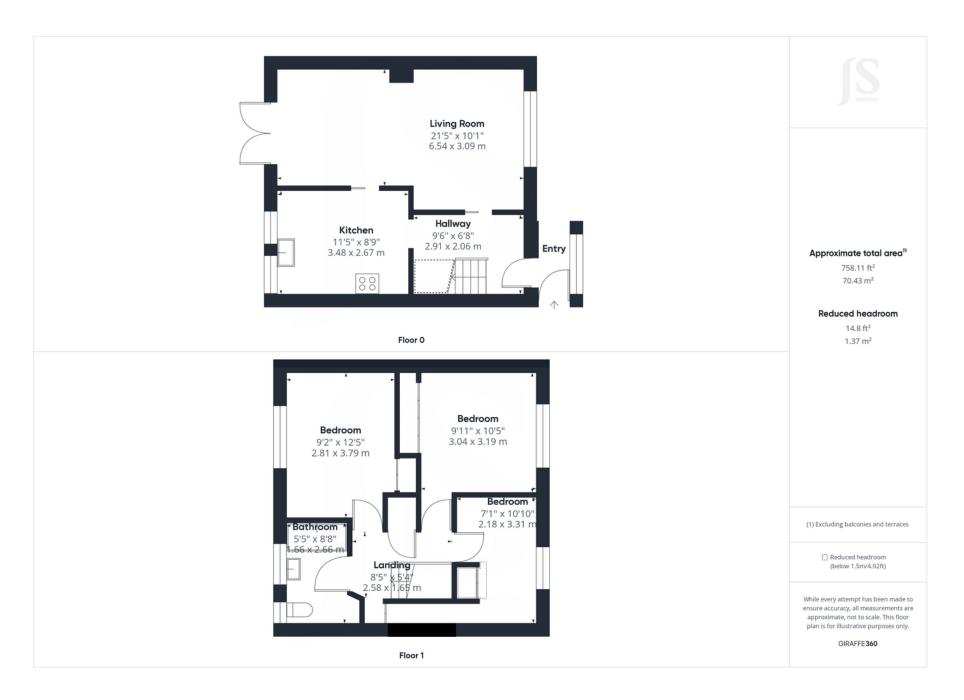

3 Bedrooms

1 Bathroom

1 Reception Room

### **INTERNAL**

Porch door leading into the porch with access to the entrance hall via the front door. Doors leading to the lounge and to the kitchen. The lounge/ dining room measures 25'5ft x 12'1ft and benefits from a gas fire and fire surround, double doors leading out to the rear garden and sliding door leading to the modern fitted kitchen. The modern fitted kitchen comprises of wall and base units, integrated dishwasher, built in double oven, gas hob. space for fridge/ freezer and two bowl sinks. On the first floor there are three bedrooms all benefitting from built in wardrobes. The bathroom comprises of p shape bath, glass shower screen, wash hand basin, WC, cupboard housing the washing machine.

# **Property Details:**

Floor area (as quoted by EPC: 81 sqm

Tenure: Freehold

Council tax band: B

Whilst we endeavour to make our property particulars accurate and reliable, we have not carried out a detailed survey. If there is any point which is of particular importance to you, please contact the offi ce and we will be pleased to check the information for you, particularly if you are contemplating travelling some distance. Whilst every effort has been made to ensure that any fl oorplans are correct and drawn as accurately as possible, they are to be used for layout and identifi cation purposes only and are not drawn to scale. The services, where applicable, including electrical equipment and other appliances have not been tested and no warranty can be given that they are in working order, even where described in these particulars. Carpets, curtains, furnishings, gas fi res, electrical goods/ fi ttings or other fi xtures, unless expressly mentioned, are not necessarily included with the property.