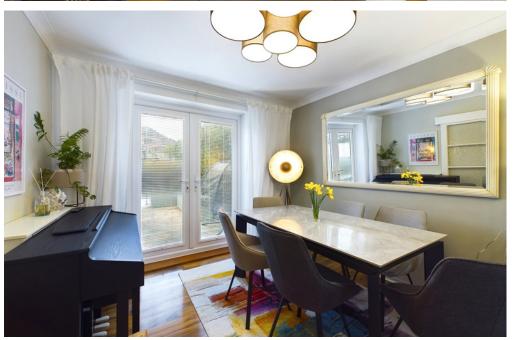

### **INTERNAL**

Porch door leading into the porch with access to the entrance hall via the front door. Doors leading to the lounge and to the kitchen. The lounge/ dining room measures 25'5ft x 12'1ft and benefits from a gas fire and fire surround, double doors leading out to the rear garden and sliding door leading to the modern fitted kitchen. The modern fitted kitchen comprises of wall and base units, integrated dishwasher, built in double oven, gas hob. space for fridge/ freezer and two bowl sinks. On the first floor there are three bedrooms all benefitting from built in wardrobes. The bathroom comprises of p shape bath, glass shower screen, wash hand basin, WC, cupboard housing the washing machine.