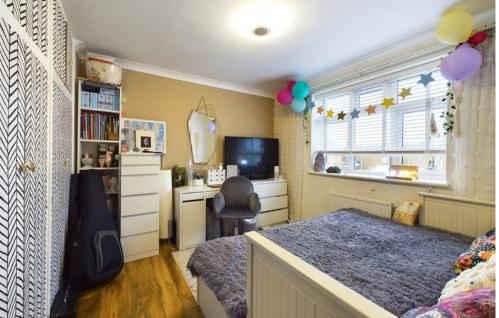

### **INTERNAL**

Porch door leading into the porch with access to the entrance hall via the front door. Doors leading to the lounge and to the kitchen. The lounge/ dining room measures 25'5ft x 12'1ft and benefits from a gas fire and fire surround, double doors leading out to the rear garden and sliding door leading to the modern fitted kitchen. The modern fitted kitchen comprises of wall and base units, integrated dishwasher, built in double oven, gas hob. space for fridge/ freezer and two bowl sinks. On the first floor there are three bedrooms all benefitting from built in wardrobes. The bathroom comprises of p shape bath, glass shower screen, wash hand basin, WC, cupboard housing the washing machine.