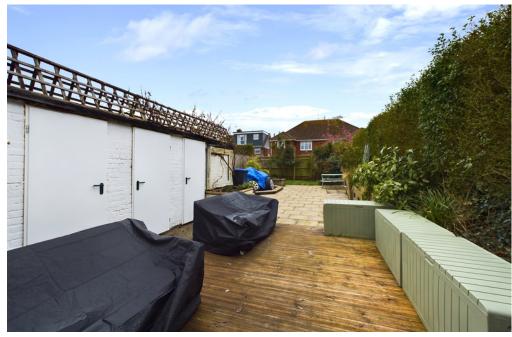

### **EXTERNAL**

To the front of the property it has been laid to grey shingle with flower bed borders, EV charging point, side access to the rear garden via timber gate. The rear garden has been laid to decking, patio and artificial lawn, floral borders with mature shrubs and trees, access to two brick built storage sheds with power and an outside WC.