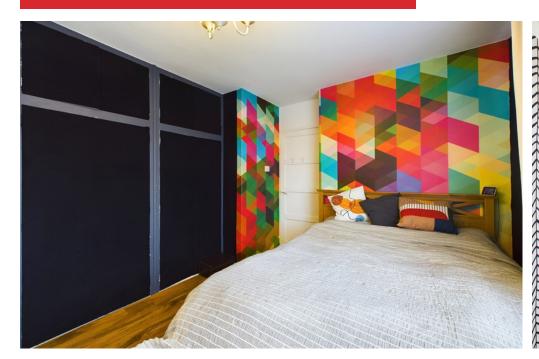

### **INTERNAL**

Porch door leading into the porch with access to the entrance hall via the front door. Doors leading to the lounge and to the kitchen. The lounge/ dining room measures 25'5ft x 12'1ft and benefits from a gas fire and fire surround, double doors leading out to the rear garden and sliding door leading to the modern fitted kitchen. The modern fitted kitchen comprises of wall and base units, integrated dishwasher, built in double oven, gas hob. space for fridge/ freezer and two bowl sinks. On the first floor there are three bedrooms all benefitting from built in wardrobes. The bathroom comprises of p shape bath, glass shower screen, wash hand basin, WC, cupboard housing the washing machine.