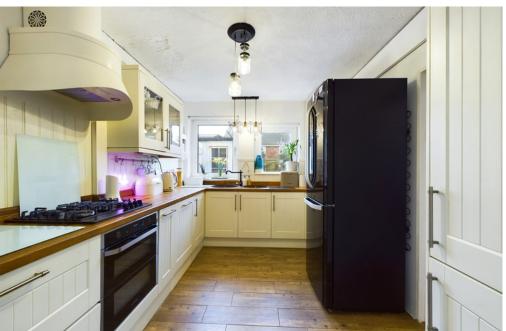

### **INTERNAL**

Porch door leading into the porch with access to the entrance hall via the front door. Doors leading to the lounge and to the kitchen. The lounge/ dining room measures 25'5ft x 12'1ft and benefits from a gas fire and fire surround, double doors leading out to the rear garden and sliding door leading to the modern fitted kitchen. The modern fitted kitchen comprises of wall and base units, integrated dishwasher, built in double oven, gas hob. space for fridge/ freezer and two bowl sinks. On the first floor there are three bedrooms all benefitting from built in wardrobes. The bathroom comprises of p shape bath, glass shower screen, wash hand basin, WC, cupboard housing the washing machine.