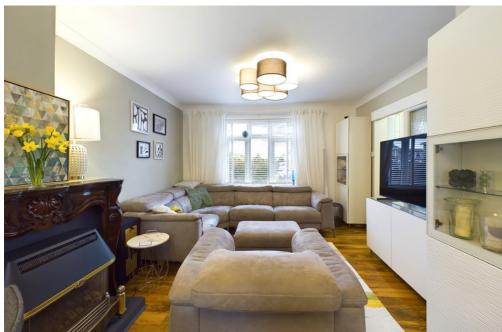

### **INTERNAL**

Porch door leading into the porch with access to the entrance hall via the front door. Doors leading to the lounge and to the kitchen. The lounge/ dining room measures 25'5ft x 12'1ft and benefits from a gas fire and fire surround, double doors leading out to the rear garden and sliding door leading to the modern fitted kitchen. The modern fitted kitchen comprises of wall and base units, integrated dishwasher, built in double oven, gas hob. space for fridge/ freezer and two bowl sinks. On the first floor there are three bedrooms all benefitting from built in wardrobes. The bathroom comprises of p shape bath, glass shower screen, wash hand basin, WC, cupboard housing the washing machine.