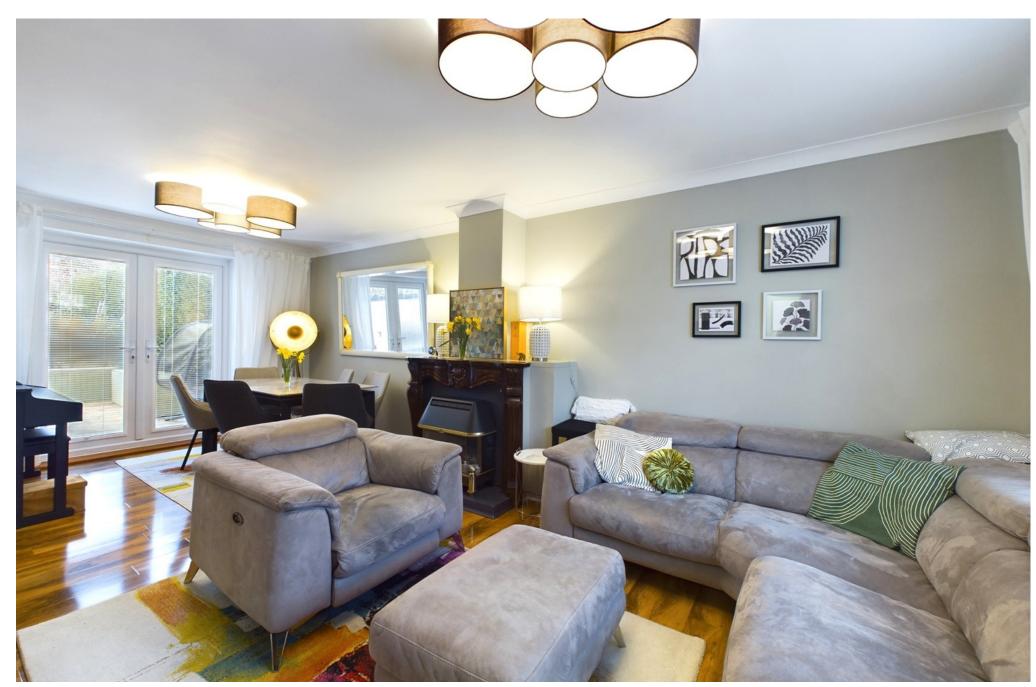

### **INTERNAL**

Porch door leading into the porch with access to the entrance hall via the front door. Doors leading to the lounge and to the kitchen. The lounge/ dining room measures 25'5ft x 12'1ft and benefits from a gas fire and fire surround, double doors leading out to the rear garden and sliding door leading to the modern fitted kitchen. The modern fitted kitchen comprises of wall and base units, integrated dishwasher, built in double oven, gas hob. space for fridge/ freezer and two bowl sinks. On the first floor there are three bedrooms all benefitting from built in wardrobes. The bathroom comprises of p shape bath, glass shower screen, wash hand basin, WC, cupboard housing the washing machine.