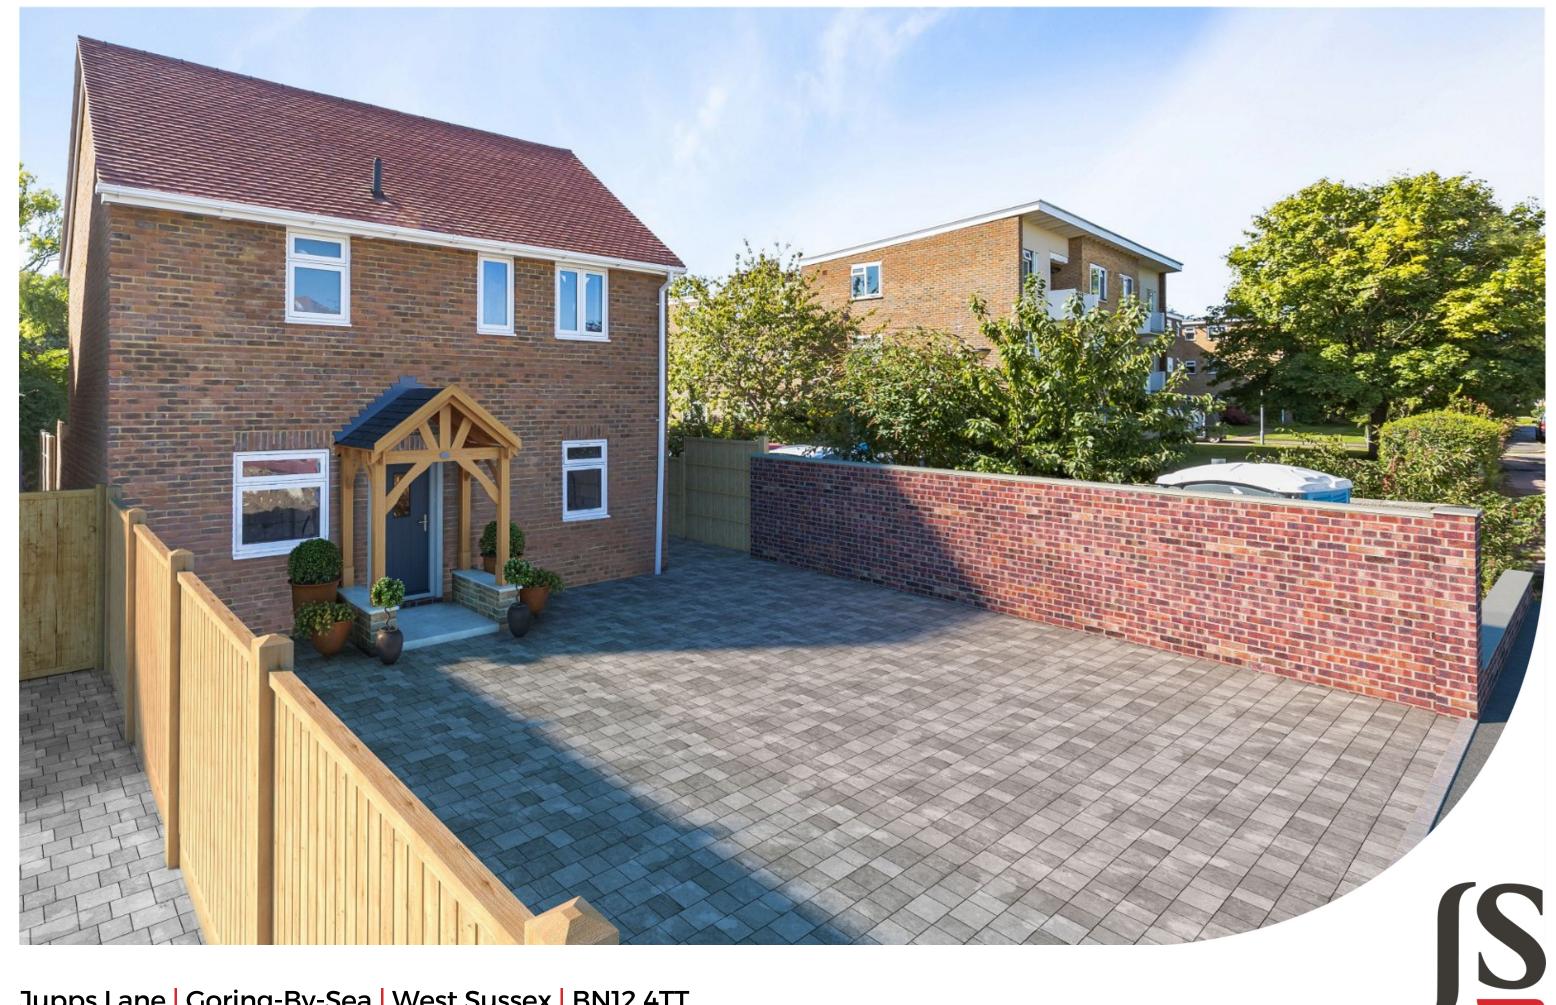

Jacobs|Steel

Jupps Lane | Goring-By-Sea | West Sussex | BN12 4TT Guide Price £500,000

We are delighted to offer to the market this brand new detached three bedroom home designed and built to high a specification. The property which offers high energy efficiency and a 10 year builders warranty has a stunning open plan living space, two bathrooms, landscaped garden and off road parking for multiple vehicles.

#### **EXTERNAL**

To the rear of the property is a private rear garden mainly laid to lawn, patio and side access. To the front is off road parking for multiple vehicles. Other features include 10 solar panels helping the energy efficiency of the property.

Disclaimer- Some images are a digital representation of the planned final finish including the front exterior main image. The property is not yet complete and estimated time remaining is 8-12 weeks.