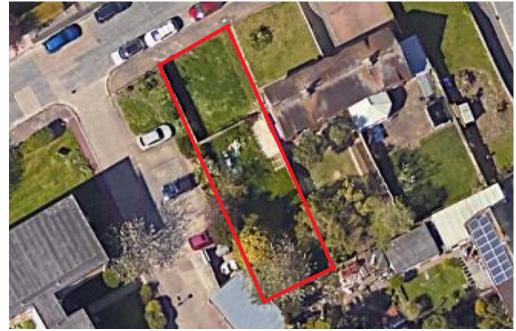

#### **EXTERNAL**

To the rear of the property is a private rear garden mainly laid to lawn, patio and side access. To the front is off road parking for multiple vehicles. Other features include 10 solar panels helping the energy efficiency of the property.

## LOCATION

In the popular residential area of Goring-By-Sea. Local shops and restaurants are located on Goring Road approximately 0.4 miles from the property. Your nearest railway station is Goring-By-Sea and is located approximately 0.5 miles away. The 700 stage coach coastliner bus stop can be found near by on Jupps Lane and other local bus routes can also be found nearby. Goring-By-Sea CofE Primary School is located only 0.1 miles away and West Park CofE Primary School is situated only 0.3 miles away.