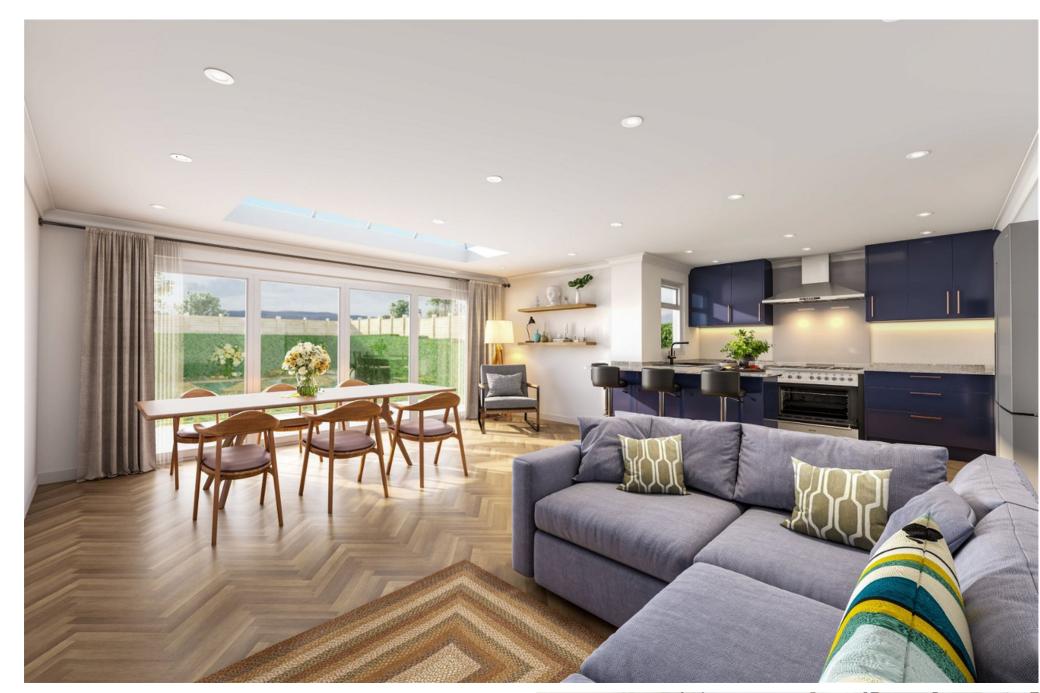

## **INTERNAL**

Entrance hallway leading to downstairs study and the primary open plan living space creating the main social hub of this stunning new home, fitted kitchen with integrated appliances and breakfast bar, the lounge and dining space features a media wall with electric fire and wood effect herringbone flooring with under floor heating throughout. Bi-fold doors going out onto the South facing garden along with an overhead skylight with LED lighting provides light to the ground floor. Off the kitchen is a utility room and separate W.C. Upstairs there is a master bedroom with en suite shower, toilet and sink, further double bedroom, single bedroom and a luxury family bathroom with shower over bath, screen, toilet and sink.

Disclaimer- Some images are a digital representation of the planned final finish including the front exterior main image. The property is not yet complete and estimated time remaining is 8-12 weeks.