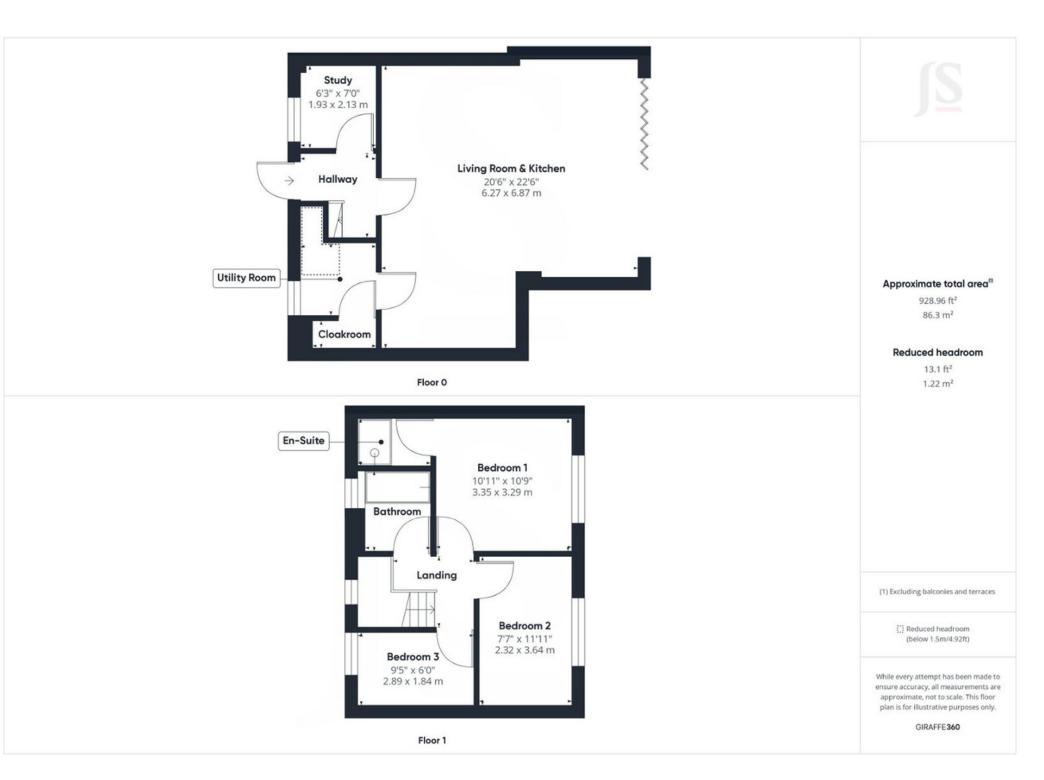

3 Bedrooms

1 Bathrooms

**1 Reception Room** 

## **INTERNAL**

Entrance hallway leading to downstairs study and the primary open plan living space creating the main social hub of this stunning new home, fitted kitchen with integrated appliances and breakfast bar, the lounge and dining space features a media wall with electric fire and wood effect herringbone flooring with under floor heating throughout. Bi-fold doors going out onto the South facing garden along with an overhead skylight with LED lighting provides light to the ground floor. Off the kitchen is a utility room and separate W.C. Upstairs there is a master bedroom with en suite shower, toilet and sink, further double bedroom, single bedroom and a luxury family bathroom with shower over bath, screen, toilet and sink.