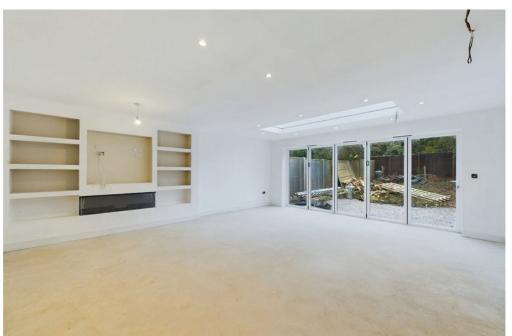

## **INTERNAL**

Entrance hallway leading to downstairs study and the primary open plan living space creating the main social hub of this stunning new home, fitted kitchen with integrated appliances and breakfast bar, the lounge and dining space features a media wall with electric fire and wood effect herringbone flooring with under floor heating throughout. Bi-fold doors going out onto the South facing garden along with an overhead skylight with LED lighting provides light to the ground floor. Off the kitchen is a utility room and separate W.C. Upstairs there is a master bedroom with en suite shower, toilet and sink, further double bedroom, single bedroom and a luxury family bathroom with shower over bath, screen, toilet and sink.