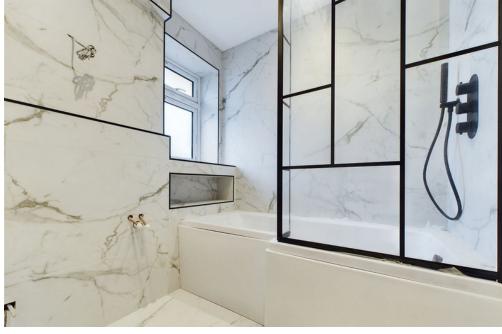

## **INTERNAL**

Entrance hallway leading to downstairs study and the primary open plan living space creating the main social hub of this stunning new home, fitted kitchen with integrated appliances and breakfast bar, the lounge and dining space features a media wall with electric fire and wood effect herringbone flooring with under floor heating throughout. Bi-fold doors going out onto the South facing garden along with an overhead skylight with LED lighting provides light to the ground floor. Off the kitchen is a utility room and separate W.C. Upstairs there is a master bedroom with en suite shower, toilet and sink, further double bedroom, single bedroom and a luxury family bathroom with shower over bath, screen, toilet and sink.