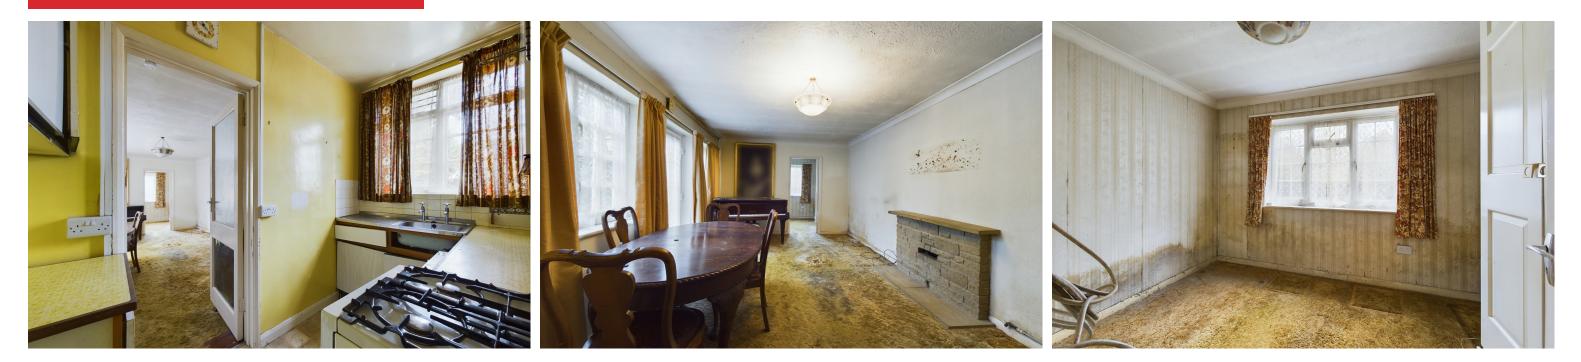

#### **INTERNAL**

Timber front door leading into the entrance hall with original features, doors leading to all rooms. The lounge offers an original fireplace and french doors opening into the sun room with doors leading out to the rear garden. Timber door leading into the utility room comprising of AGA, butlers sink, larder, door leading out to the rear garden and door leading back into the entrance hall. Bedroom One is to the front of the property with dual aspect windows.Bathroom comprising of bath, wash hand basin and WC.The shower room is comprises of shower cubicle, wash hand basin and WC. The kitchen offers wall and base units space for oven, space for fridge/ freezer, sink, drainer and step down into the dining room. The dining room benefits from a door into the rear garden and door leading into bedroom two.