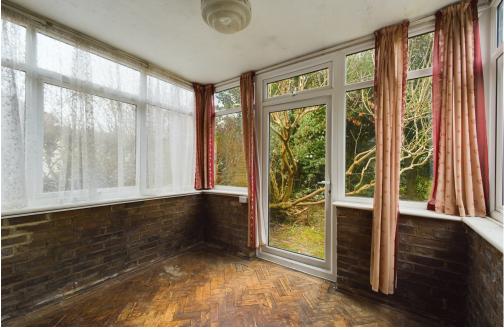

#### **INTERNAL**

Timber front door leading into the entrance hall with original features, doors leading to all rooms. The lounge offers an original fireplace and french doors opening into the sun room with doors leading out to the rear garden. Timber door leading into the utility room comprising of AGA, butlers sink, larder, door leading out to the rear garden and door leading back into the entrance hall. Bedroom One is to the front of the property with dual aspect windows.Bathroom comprising of bath, wash hand basin and WC.The shower room is comprises of shower cubicle, wash hand basin and WC. The kitchen offers wall and base units space for oven, space for fridge/ freezer, sink, drainer and step down into the dining room. The dining room benefits from a door into the rear garden and door leading into bedroom two.