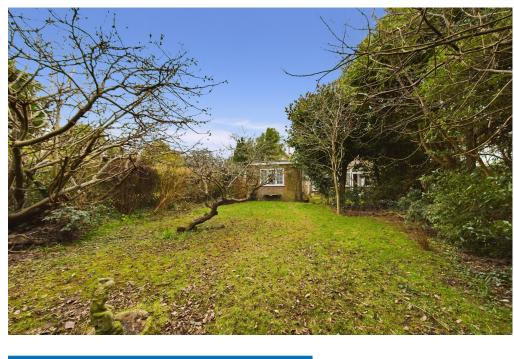

### **EXTERNAL**

Flint stoned wall to the front of the property with timber gates leading to off road parking in front of the detached garage. The front has been laid to lawn with mature trees and shrubbery, pathway leading to the front door, side access with timber gate leading into the rear garden. The west facing rear garden has been laid to lawn with mature trees and shrubbery.