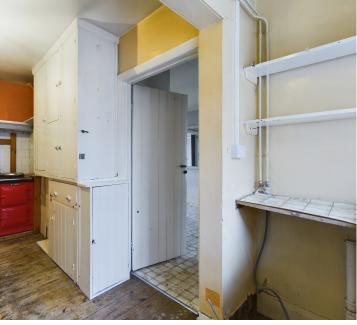

#### **INTERNAL**

Timber front door leading into the entrance hall with original features, doors leading to all rooms. The lounge offers an original fireplace and french doors opening into the sun room with doors leading out to the rear garden. Timber door leading into the utility room comprising of AGA, butlers sink, larder, door leading out to the rear garden and door leading back into the entrance hall. Bedroom One is to the front of the property with dual aspect windows.Bathroom comprising of bath, wash hand basin and WC.The shower room is comprises of shower cubicle, wash hand basin and WC. The kitchen offers wall and base units space for oven, space for fridge/ freezer, sink, drainer and step down into the dining room. The dining room benefits from a door into the rear garden and door leading into bedroom two.