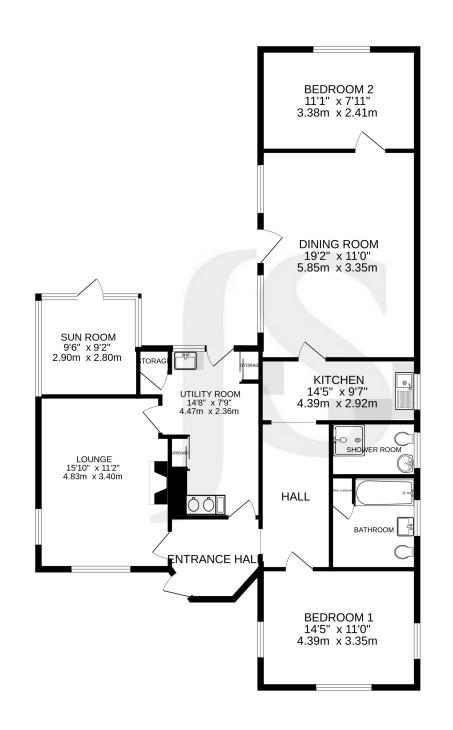

# **Property Details:**

Floor area (as quoted by EPC: 103 sqm

Tenure: Freehold

Council tax band: E

TOTAL FLOOR AREA : 1309 sq.ft. (121.6 sq.m.) approx. Whilst every attempt has been made to ensure the accuracy of the floorplan contained here, measurement of doors, windows, rooms and any other items are approximate and no responsibility is taken for any error omission or mis-statement. This plan is for illustrative purposes only and should be used as such by any