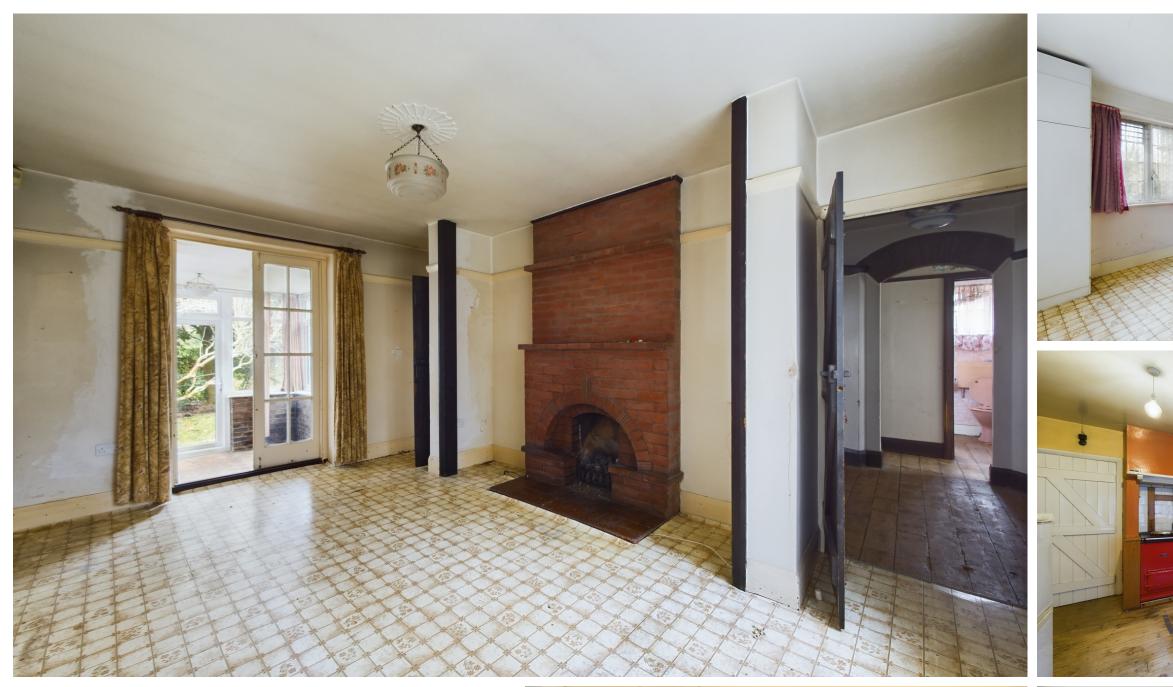

#### **INTERNAL**

Timber front door leading into the entrance hall with original features, doors leading to all rooms. The lounge offers an original fireplace and french doors opening into the sun room with doors leading out to the rear garden. Timber door leading into the utility room comprising of AGA, butlers sink, larder, door leading out to the rear garden and door leading back into the entrance hall. Bedroom One is to the front of the property with dual aspect windows.Bathroom comprising of bath, wash hand basin and WC.The shower room is comprises of shower cubicle, wash hand basin and WC. The kitchen offers wall and base units space for oven, space for fridge/ freezer, sink, drainer and step down into the dining room. The dining room benefits from a door into the rear garden and door leading into bedroom two.