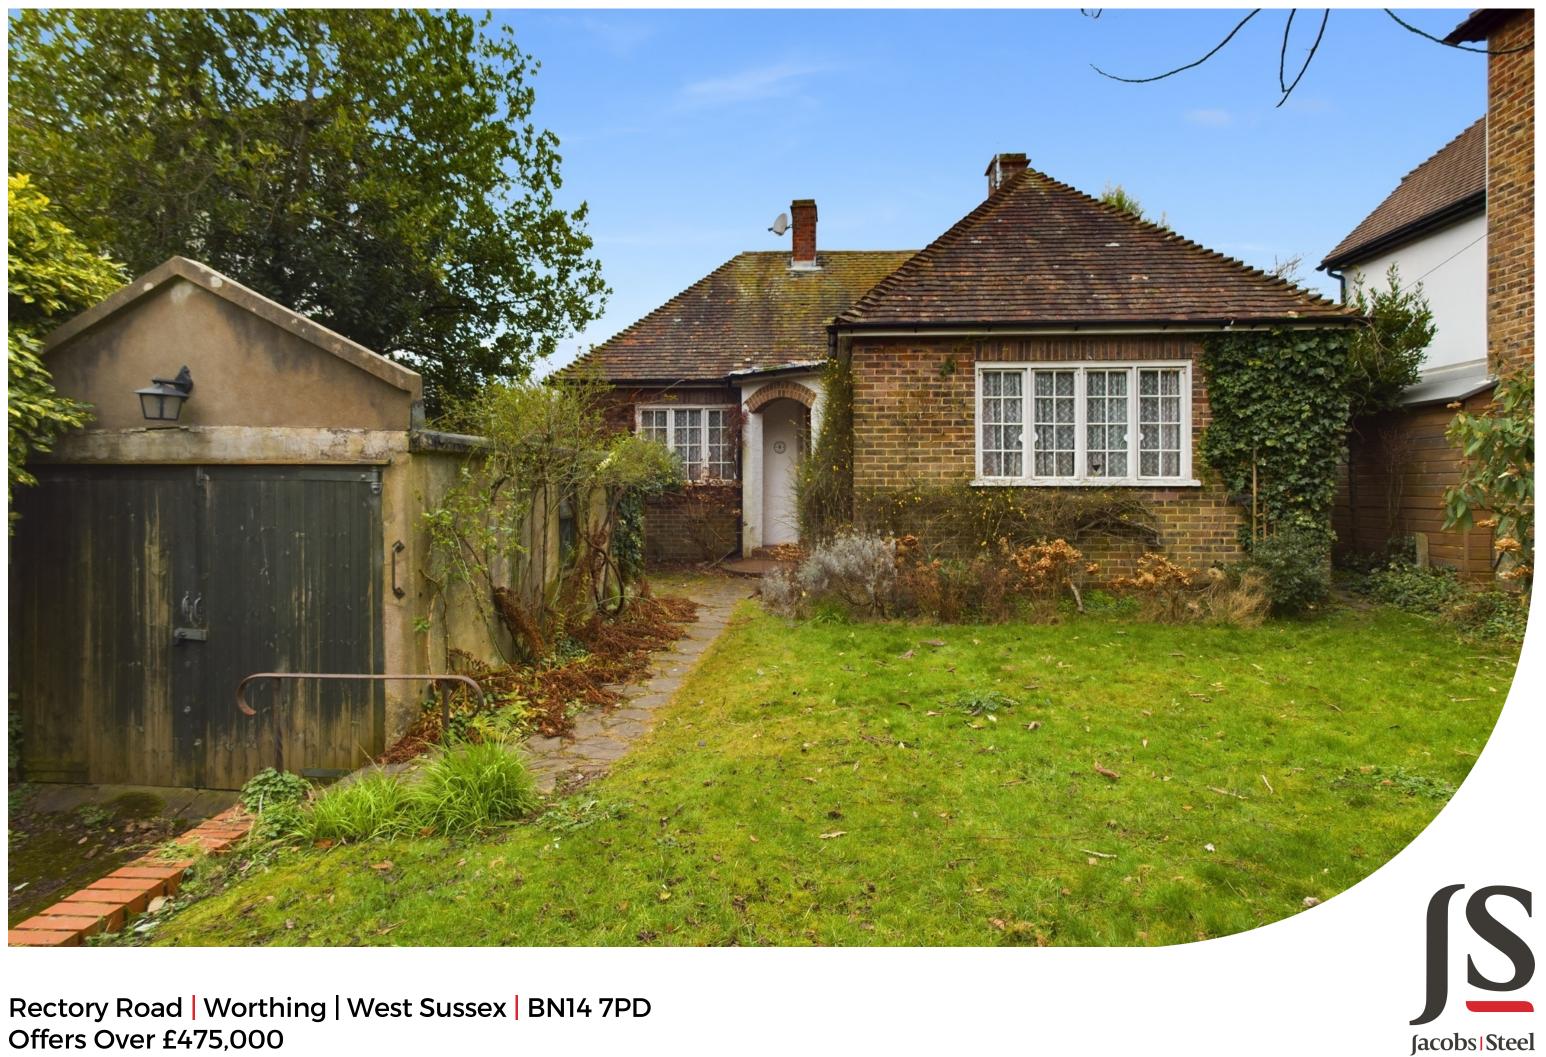

Rectory Road | Worthing | West Sussex | BN14 7PD Offers Over £475,000

We are delighted to offer a detached, extended bungalow offering original features. The property offers two bedrooms, two reception rooms, two bathrooms and is situated on a good size plot. The bungalow is in need of modernisation and benefits from off road parking, garage and no onward chain.

### **EXTERNAL**

Flint stoned wall to the front of the property with timber gates leading to off road parking in front of the detached garage. The front has been laid to lawn with mature trees and shrubbery, pathway leading to the front door, side access with timber gate leading into the rear garden. The west facing rear garden has been laid to lawn with mature trees and shrubbery.