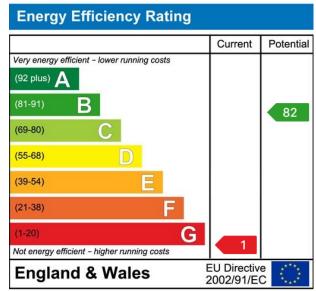

# **Property Details:**

Floor area (as quoted by EPC: 103 sqm

Tenure: Freehold

Council tax band: E

TOTAL FLOOR AREA : 1309 sq.ft. (121.6 sq.m.) approx. Whilst every attempt has been made to ensure the accuracy of the floorplan contained here, measurement of doors, windows, rooms and any other items are approximate and no responsibility is taken for any error omission or mis-statement. This plan is for illustrative purposes only and should be used as such by any