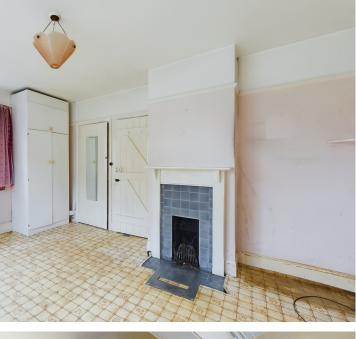

#### **INTERNAL**

Timber front door leading into the entrance hall with original features, doors leading to all rooms. The lounge offers an original fireplace and french doors opening into the sun room with doors leading out to the rear garden. Timber door leading into the utility room comprising of AGA, butlers sink, larder, door leading out to the rear garden and door leading back into the entrance hall. Bedroom One is to the front of the property with dual aspect windows.Bathroom comprising of bath, wash hand basin and WC.The shower room is comprises of shower cubicle, wash hand basin and WC. The kitchen offers wall and base units space for oven, space for fridge/ freezer, sink, drainer and step down into the dining room. The dining room benefits from a door into the rear garden and door leading into bedroom two.