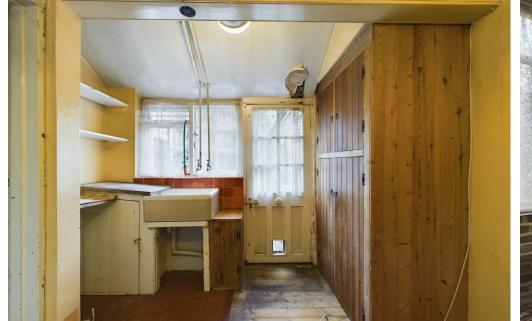

#### **INTERNAL**

Timber front door leading into the entrance hall with original features, doors leading to all rooms. The lounge offers an original fireplace and french doors opening into the sun room with doors leading out to the rear garden. Timber door leading into the utility room comprising of AGA, butlers sink, larder, door leading out to the rear garden and door leading back into the entrance hall. Bedroom One is to the front of the property with dual aspect windows.Bathroom comprising of bath, wash hand basin and WC.The shower room is comprises of shower cubicle, wash hand basin and WC. The kitchen offers wall and base units space for oven, space for fridge/ freezer, sink, drainer and step down into the dining room. The dining room benefits from a door into the rear garden and door leading into bedroom two.