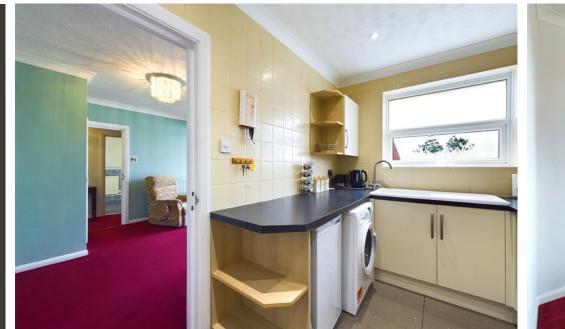

#### **INTERNAL**

CCommunal front door leading into the communal entrance, stairs rising to second floor. Front door leading into the entrance hall with access to rooms and storage cupboard. The lounge is south facing with double doors leading out to the south facing terrace, door leading to the third bedroom which is currently being used as a dining room and door leading to the fitted kitchen. The kitchen comprises of wall and base units with built in oven and hob, space for undercounter fridge and freezer and space and plumbing for washing machine, sink, drainer and double glazed window with views over Tarring. Bedroom one offers built in double wardrobe and a storage cupboard, bedroom two also benefits from built in wardrobes. The bathroom comprises of bath with shower over, glass screen, wash hand basin and WC.