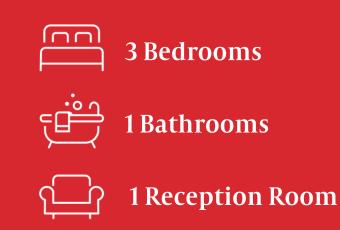

We are pleased to be able to offer you a top floor, purpose built apartment. The property offers three bedrooms, south facing lounge, fitted kitchen, bathroom and a good size south facing terrace with views over Tarring. The property also benefits from no ongoing chain and a garage in the compound.

## **Key Features**

- Top Floor Purpose Built Flat
- Three Bedrooms
- South Facing Lounge
- South Facing Terrace
- Fitted Kitchen
- Bathroom
- Garage in Compound
- Chain Free
- Bus Routes Nearby