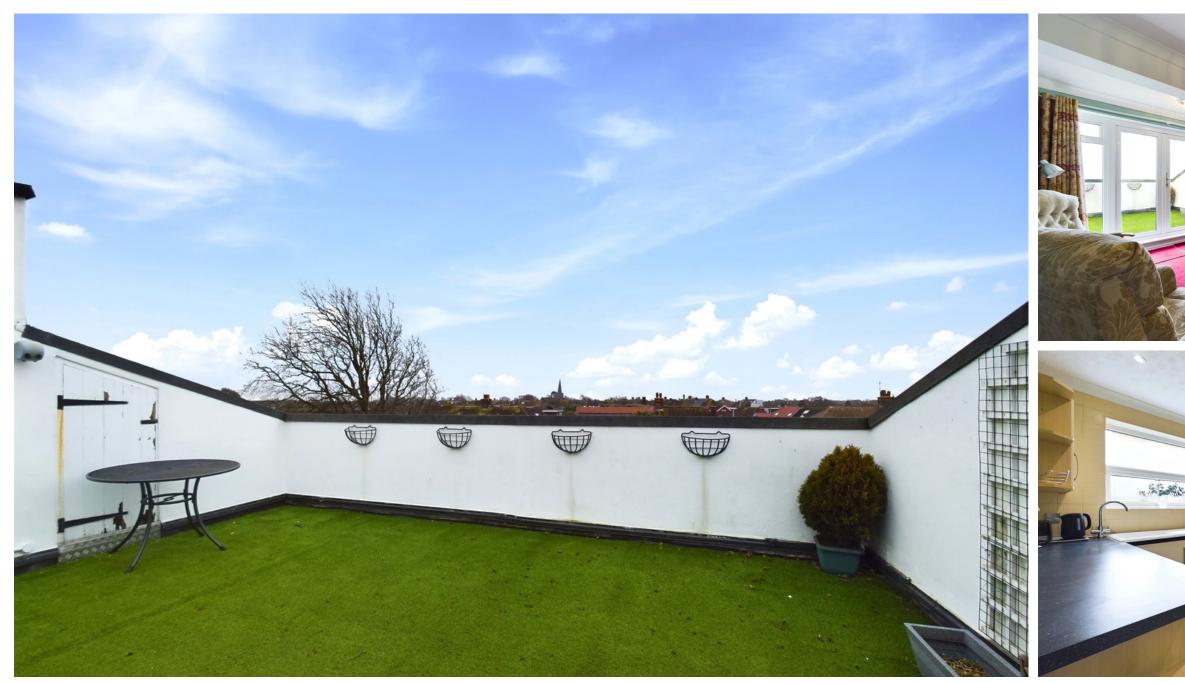

We are pleased to be able to offer you a top floor, purpose built apartment. The property offers three bedrooms, south facing lounge, fitted kitchen, bathroom and a good size south facing terrace with views over Tarring. The property also benefits from no ongoing chain and a garage in the compound.

#### **INTERNAL**

CCommunal front door leading into the communal entrance, stairs rising to second floor. Front door leading into the entrance hall with access to rooms and storage cupboard. The lounge is south facing with double doors leading out to the south facing terrace, door leading to the third bedroom which is currently being used as a dining room and door leading to the fitted kitchen. The kitchen comprises of wall and base units with built in oven and hob, space for undercounter fridge and freezer and space and plumbing for washing machine, sink, drainer and double glazed window with views over Tarring. Bedroom one offers built in double wardrobe and a storage cupboard, bedroom two also benefits from built in wardrobes. The bathroom comprises of bath with shower over, glass screen, wash hand basin and WC.

### **EXTERNAL**

Visitors parking, garage in the compound and communal gardens surround the property.