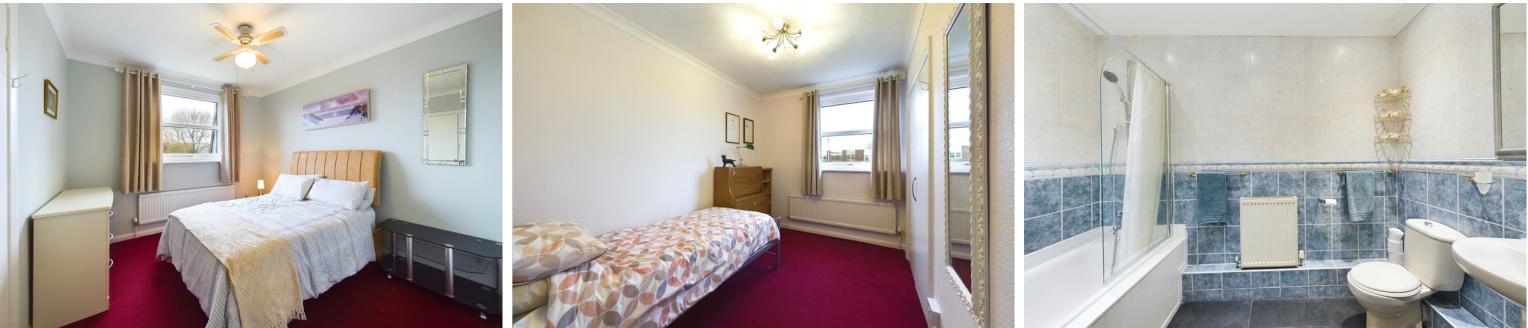

#### **INTERNAL**

CCommunal front door leading into the communal entrance, stairs rising to second floor. Front door leading into the entrance hall with access to rooms and storage cupboard. The lounge is south facing with double doors leading out to the south facing terrace, door leading to the third bedroom which is currently being used as a dining room and door leading to the fitted kitchen. The kitchen comprises of wall and base units with built in oven and hob, space for undercounter fridge and freezer and space and plumbing for washing machine, sink, drainer and double glazed window with views over Tarring. Bedroom one offers built in double wardrobe and a storage cupboard, bedroom two also benefits from built in wardrobes. The bathroom comprises of bath with shower over, glass screen, wash hand basin and WC.