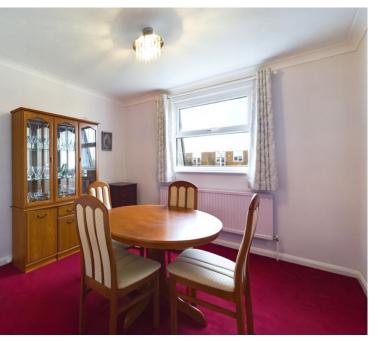

#### **INTERNAL**

CCommunal front door leading into the communal entrance, stairs rising to second floor. Front door leading into the entrance hall with access to rooms and storage cupboard. The lounge is south facing with double doors leading out to the south facing terrace, door leading to the third bedroom which is currently being used as a dining room and door leading to the fitted kitchen. The kitchen comprises of wall and base units with built in oven and hob, space for undercounter fridge and freezer and space and plumbing for washing machine, sink, drainer and double glazed window with views over Tarring. Bedroom one offers built in double wardrobe and a storage cupboard, bedroom two also benefits from built in wardrobes. The bathroom comprises of bath with shower over, glass screen, wash hand basin and WC.