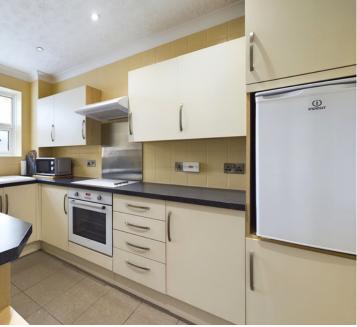

#### **INTERNAL**

CCommunal front door leading into the communal entrance, stairs rising to second floor. Front door leading into the entrance hall with access to rooms and storage cupboard. The lounge is south facing with double doors leading out to the south facing terrace, door leading to the third bedroom which is currently being used as a dining room and door leading to the fitted kitchen. The kitchen comprises of wall and base units with built in oven and hob, space for undercounter fridge and freezer and space and plumbing for washing machine, sink, drainer and double glazed window with views over Tarring. Bedroom one offers built in double wardrobe and a storage cupboard, bedroom two also benefits from built in wardrobes. The bathroom comprises of bath with shower over, glass screen, wash hand basin and WC.