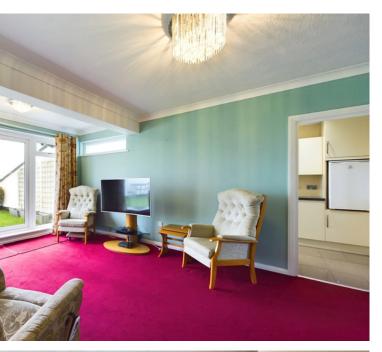

We are pleased to be able to offer you a top floor, purpose built apartment. The property offers three bedrooms, south facing lounge, fitted kitchen, bathroom and a good size south facing terrace with views over Tarring. The property also benefits from no ongoing chain and a garage in the compound.

#### **INTERNAL**

CCommunal front door leading into the communal entrance, stairs rising to second floor. Front door leading into the entrance hall with access to rooms and storage cupboard. The lounge is south facing with double doors leading out to the south facing terrace, door leading to the third bedroom which is currently being used as a dining room and door leading to the fitted kitchen. The kitchen comprises of wall and base units with built in oven and hob, space for undercounter fridge and freezer and space and plumbing for washing machine, sink, drainer and double glazed window with views over Tarring. Bedroom one offers built in double wardrobe and a storage cupboard, bedroom two also benefits from built in wardrobes. The bathroom comprises of bath with shower over, glass screen, wash hand basin and WC.