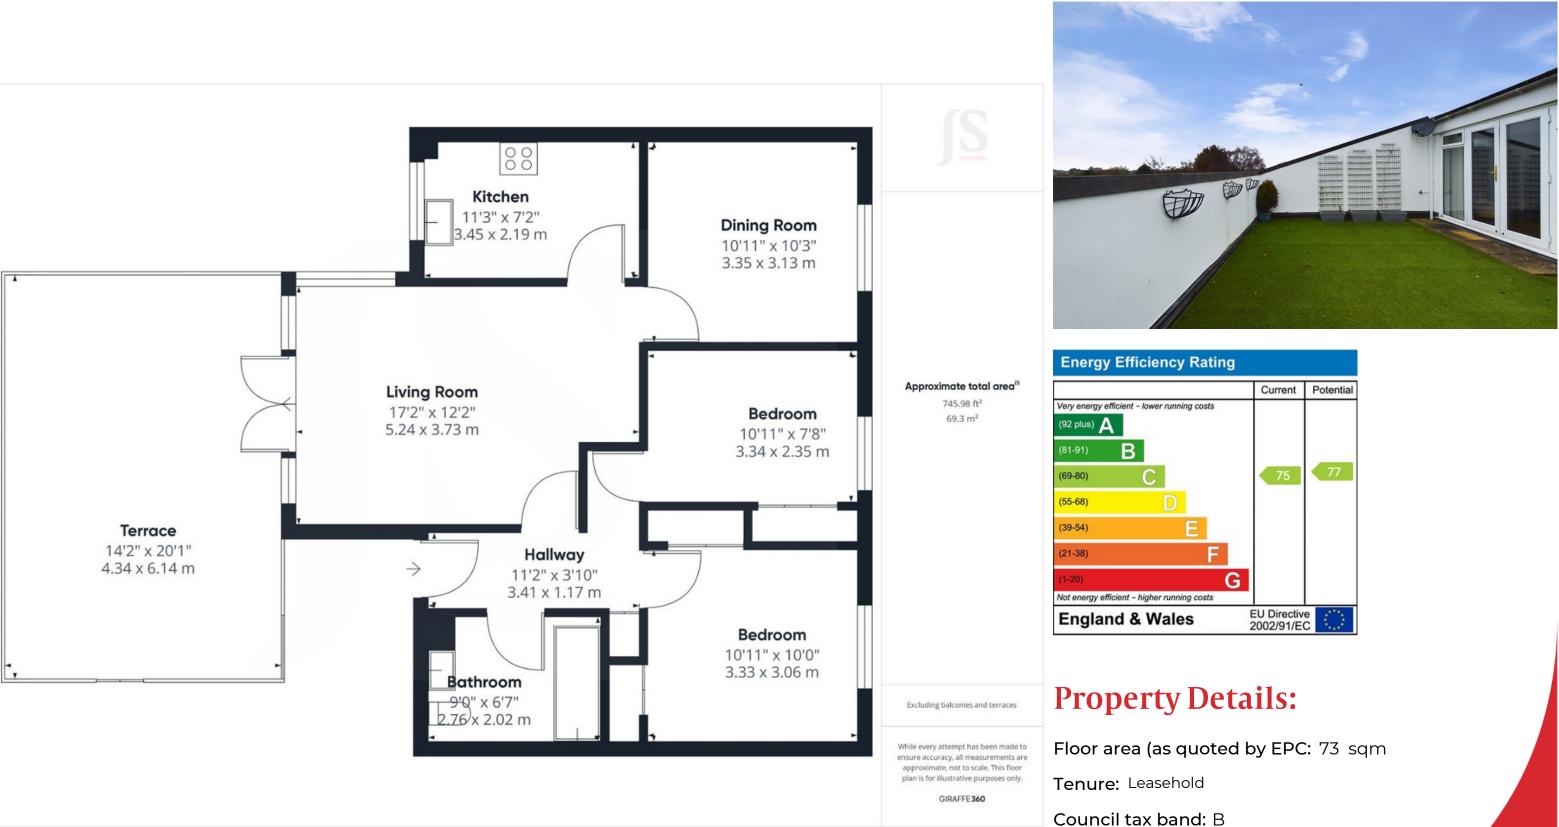

#### **INTERNAL**

CCommunal front door leading into the communal entrance, stairs rising to second floor. Front door leading into the entrance hall with access to rooms and storage cupboard. The lounge is south facing with double doors leading out to the south facing terrace, door leading to the third bedroom which is currently being used as a dining room and door leading to the fitted kitchen. The kitchen comprises of wall and base units with built in oven and hob, space for undercounter fridge and freezer and space and plumbing for washing machine, sink, drainer and double glazed window with views over Tarring. Bedroom one offers built in double wardrobe and a storage cupboard, bedroom two also benefits from built in wardrobes. The bathroom comprises of bath with shower over, glass screen, wash hand basin and WC.

Lease: 142 years remaining Service Charge: £2445.40 Ground Rent: n/a

Council Tax Band B

To book a viewing contact us on: 01903 506080 | westworthing@jacobs-steel.co.uk | jacobs-steel.co.uk

Whilst we endeavour to make our property particulars accurate and reliable, we have not carried out a detailed survey. If there is any point which is of particular importance to you, please contact the offi ce and we will be pleased to check the information for you, particularly if you are contemplating travelling some distance. Whilst every effort has been made to ensure that any fl oorplans are correct and drawn as accurately as possible, they are to be used for layout and identifi cation purposes only and are not drawn to scale. The services, where applicable, including electrical equipment and other appliances have not been tested and no warranty can be given that they are in working order, even where described in these particulars. Carpets, curtains, furnishings, gas fi res, electrical goods/ fi ttings or other fi xtures, unless expressly mentioned, are not necessarily included with the property.