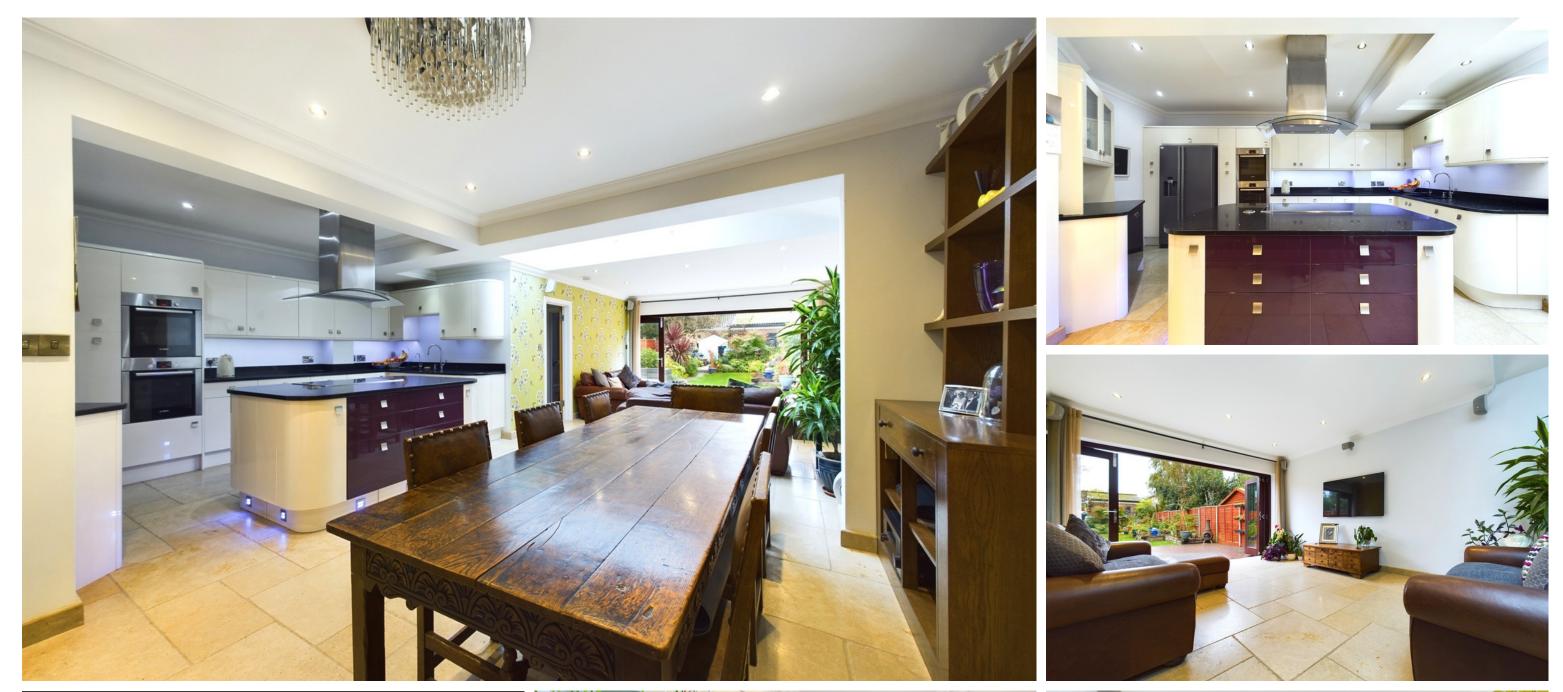

#### **INTERNAL**

Front door leading into the entrance hall with doors to ground floor rooms. On the ground floor there is a boot room which comprises of fitted cupboards, coat hooks, wooden bench and storage below. There is also a separate lounge to the front which offers original features and a bay fronted window. The open plan kitchen/dining/living space measures 22ft x 30'ft. The kitchen comprises of modern wall and base units with three pull out larder style cupboards, two eye level built in ovens, space for american style fridge/freezer, built in microwave, five ring induction hob, integrated bosch dishwasher, 1 1/2 bowl sink with filter tap, granite worktops and underfloor heating. There is space for table and chairs in the dining area with access to under stairs storage. The living area benefits from bi fold doors onto the south facing rear garden. The utility room comprises of wall units with space and plumbing for washing machine and tumble dryer, cupboard housing the gas fired boiler with water tank below, door leading into the ground floor shower room which comprises of shower cubicle, wash hand basin and WC. On the first floor there are three bedrooms. The primary bedroom offers fitted wardrobes, door leading into the ensuite shower room with WC and stairs and door leading to the stairs rising to the loft hobby room. Bedroom Two benefits from sliding wardrobes and bedroom three benefits from built in wardrobes. The family bathroom comprises of walk in shower with glass screen, digital shower controls, wash hand basin with storage below, bath with shower attachment and WC.