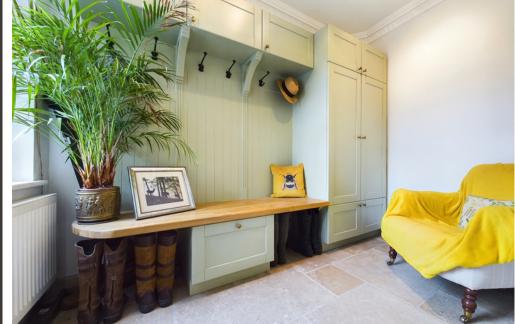

#### **INTERNAL**

Front door leading into the entrance hall with doors to ground floor rooms. On the ground floor there is a boot room which comprises of fitted cupboards, coat hooks, wooden bench and storage below. There is also a separate lounge to the front which offers original features and a bay fronted window. The open plan kitchen/dining/living space measures 22ft x 30'ft. The kitchen comprises of modern wall and base units with three pull out larder style cupboards, two eye level built in ovens, space for american style fridge/freezer, built in microwave, five ring induction hob, integrated bosch dishwasher, 1 1/2 bowl sink with filter tap, granite worktops and underfloor heating. There is space for table and chairs in the dining area with access to under stairs storage. The living area benefits from bi fold doors onto the south facing rear garden. The utility room comprises of wall units with space and plumbing for washing machine and tumble dryer, cupboard housing the gas fired boiler with water tank below, door leading into the ground floor shower room which comprises of shower cubicle, wash hand basin and WC. On the first floor there are three bedrooms. The primary bedroom offers fitted wardrobes, door leading into the ensuite shower room with WC and stairs and door leading to the stairs rising to the loft hobby room. Bedroom Two benefits from sliding wardrobes and bedroom three benefits from built in wardrobes. The family bathroom comprises of walk in shower with glass screen, digital shower controls, wash hand basin with storage below, bath with shower attachment and WC.