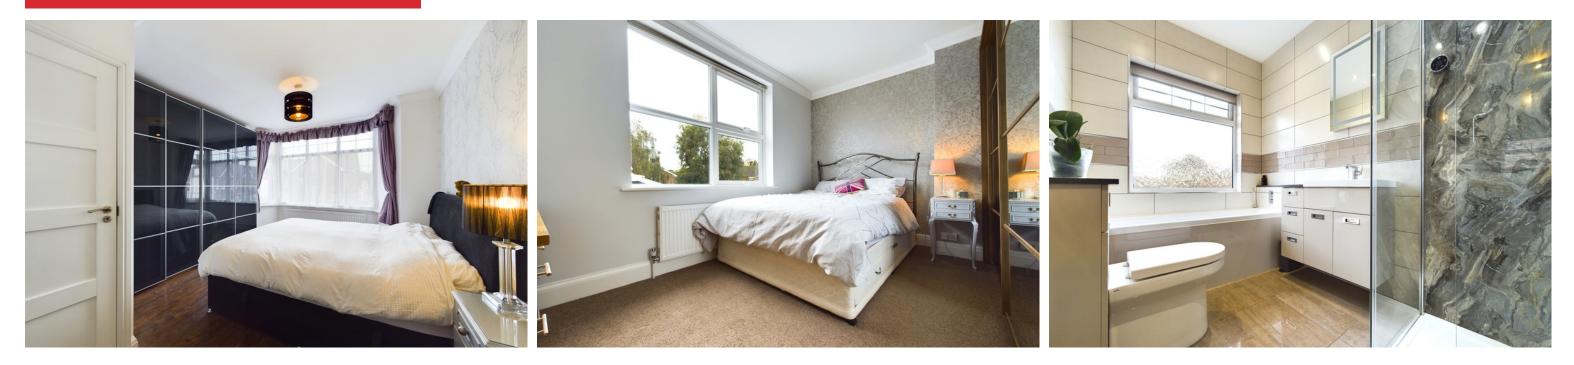

#### **INTERNAL**

Front door leading into the entrance hall with doors to ground floor rooms. On the ground floor there is a boot room which comprises of fitted cupboards, coat hooks, wooden bench and storage below. There is also a separate lounge to the front which offers original features and a bay fronted window. The open plan kitchen/dining/living space measures 22ft x 30'ft. The kitchen comprises of modern wall and base units with three pull out larder style cupboards, two eye level built in ovens, space for american style fridge/freezer, built in microwave, five ring induction hob, integrated bosch dishwasher, 1 1/2 bowl sink with filter tap, granite worktops and underfloor heating. There is space for table and chairs in the dining area with access to under stairs storage. The living area benefits from bi fold doors onto the south facing rear garden. The utility room comprises of wall units with space and plumbing for washing machine and tumble dryer, cupboard housing the gas fired boiler with water tank below, door leading into the ground floor shower room which comprises of shower cubicle, wash hand basin and WC. On the first floor there are three bedrooms. The primary bedroom offers fitted wardrobes, door leading into the ensuite shower room with WC and stairs and door leading to the stairs rising to the loft hobby room. Bedroom Two benefits from sliding wardrobes and bedroom three benefits from built in wardrobes. The family bathroom comprises of walk in shower with glass screen, digital shower controls, wash hand basin with storage below, bath with shower attachment and WC.