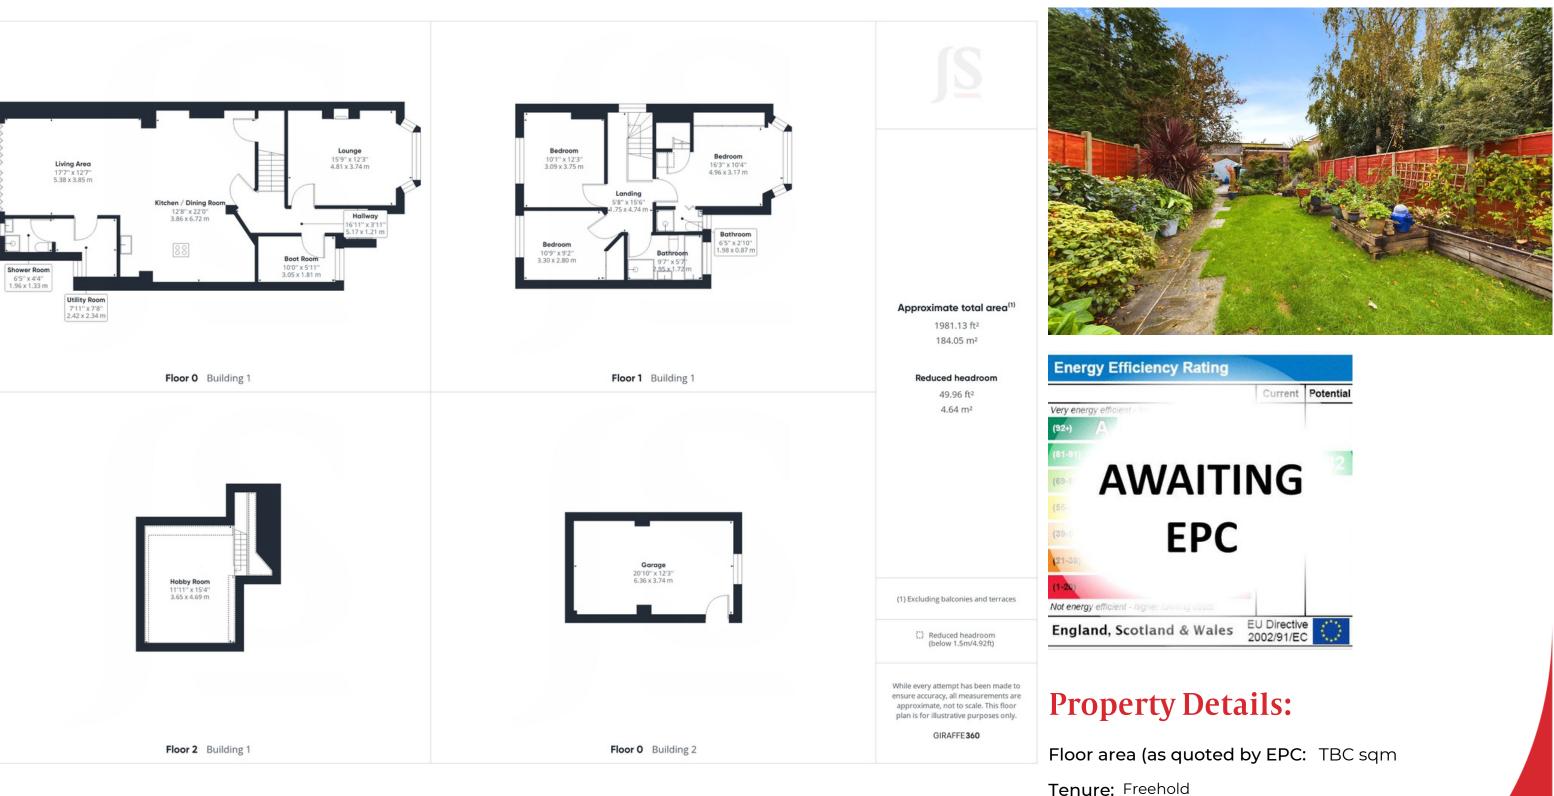

#### **EXTERNAL**

To the front the property has been laid to hardstanding providing off road parking. The rear garden is south facing and offers a good size decked area with space for outdoor furniture, laid to lawn with floral borders offering a variety of shrubbery and trees, rockery with pond and pathway leading down to the end of the garden, timber shed and door leading into the outdoor studio. The studio measures 20'10ft x 12'3ft and is fully insulated with power, light, internet, double glazed windows and cctv.

COUNCIL TAX BAND D

Whilst we endeavour to make our property particulars accurate and reliable, we have not carried out a detailed survey. If there is any point which is of particular importance to you, please contact the offi ce and we will be pleased to check the information for you, particularly if you are contemplating travelling some distance. Whilst every effort has been made to ensure that any fl oorplans are correct and drawn as accurately as possible, they are to be used for layout and identifi cation purposes only and are not drawn to scale. The services, where applicable, including electrical equipment and other appliances have not been tested and no warranty can be given that they are in working order, even where described in these particulars. Carpets, curtains, furnishings, gas fi res, electrical goods/ fi ttings or other fi xtures, unless expressly mentioned, are not necessarily included with the property.