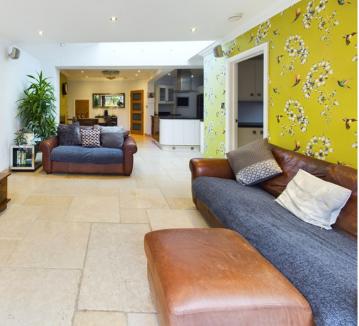

#### **INTERNAL**

Front door leading into the entrance hall with doors to ground floor rooms. On the ground floor there is a boot room which comprises of fitted cupboards, coat hooks, wooden bench and storage below. There is also a separate lounge to the front which offers original features and a bay fronted window. The open plan kitchen/dining/living space measures 22ft x 30'ft. The kitchen comprises of modern wall and base units with three pull out larder style cupboards, two eye level built in ovens, space for american style fridge/freezer, built in microwave, five ring induction hob, integrated bosch dishwasher, 1 1/2 bowl sink with filter tap, granite worktops and underfloor heating. There is space for table and chairs in the dining area with access to under stairs storage. The living area benefits from bi fold doors onto the south facing rear garden. The utility room comprises of wall units with space and plumbing for washing machine and tumble dryer, cupboard housing the gas fired boiler with water tank below, door leading into the ground floor shower room which comprises of shower cubicle, wash hand basin and WC. On the first floor there are three bedrooms. The primary bedroom offers fitted wardrobes, door leading into the ensuite shower room with WC and stairs and door leading to the stairs rising to the loft hobby room. Bedroom Two benefits from sliding wardrobes and bedroom three benefits from built in wardrobes. The family bathroom comprises of walk in shower with glass screen, digital shower controls, wash hand basin with storage below, bath with shower attachment and WC.