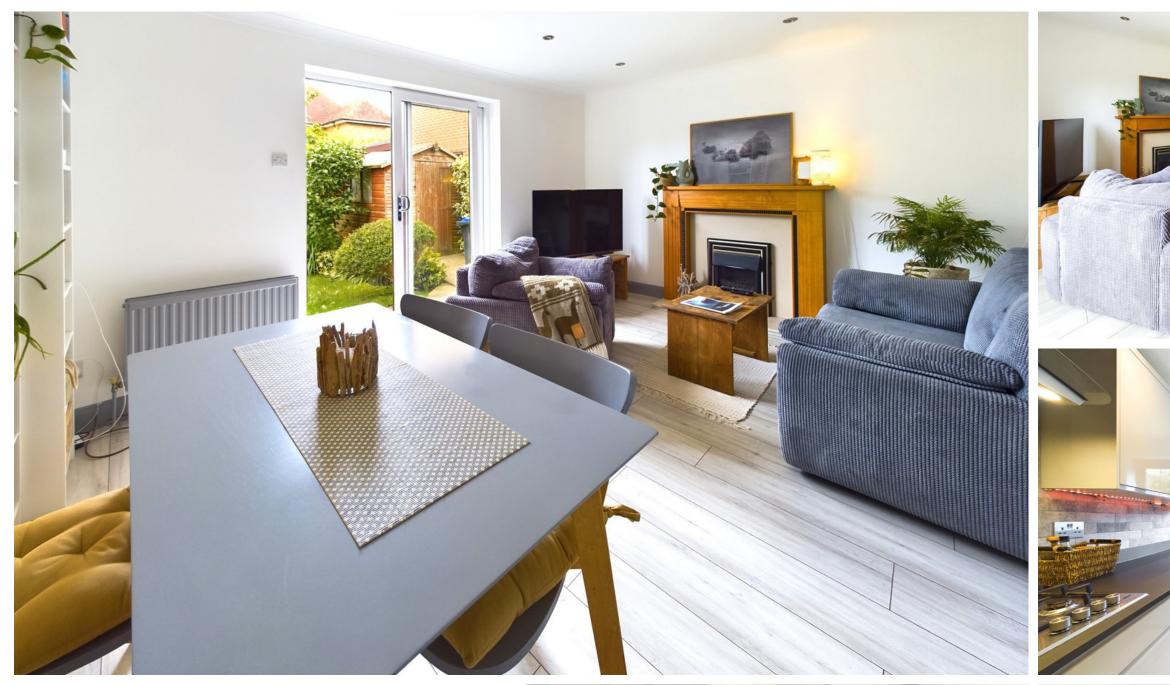

#### **INTERNAL**

Front door leading into the entrance hall with access to ground floor rooms and understairs storage cupboard, the ground floor has been recently been laid with all new flooring. The modern fitted kitchen is located to the front of the property with modern eye level and base units, built in oven, gas hob with extractor above, integrated washing machine, breakfast bar, sink and drainer. The lounge/dining room is located to the rear of the property with sliding doors looking out to the rear garden. The ground floor WC comprises of WC and wash hand basin with storage below. On the first floor there are three bedrooms, all have been repainted and new carpets laid. Bedroom one benefits from built in wardrobes. The refitted bathroom comprises of tiled walls, bath with shower above and glass screen, WC and wash hand basin with storage below.