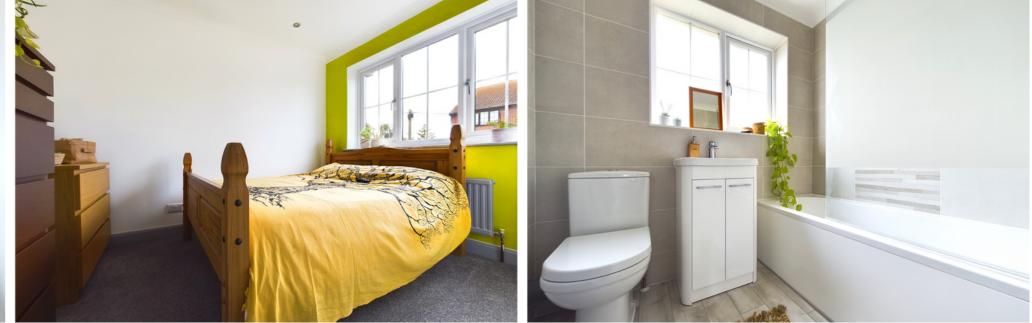

#### **INTERNAL**

Front door leading into the entrance hall with access to ground floor rooms and understairs storage cupboard, the ground floor has been recently been laid with all new flooring. The modern fitted kitchen is located to the front of the property with modern eye level and base units, built in oven, gas hob with extractor above, integrated washing machine, breakfast bar, sink and drainer. The lounge/dining room is located to the rear of the property with sliding doors looking out to the rear garden. The ground floor WC comprises of WC and wash hand basin with storage below. On the first floor there are three bedrooms, all have been repainted and new carpets laid. Bedroom one benefits from built in wardrobes. The refitted bathroom comprises of tiled walls, bath with shower above and glass screen, WC and wash hand basin with storage below.