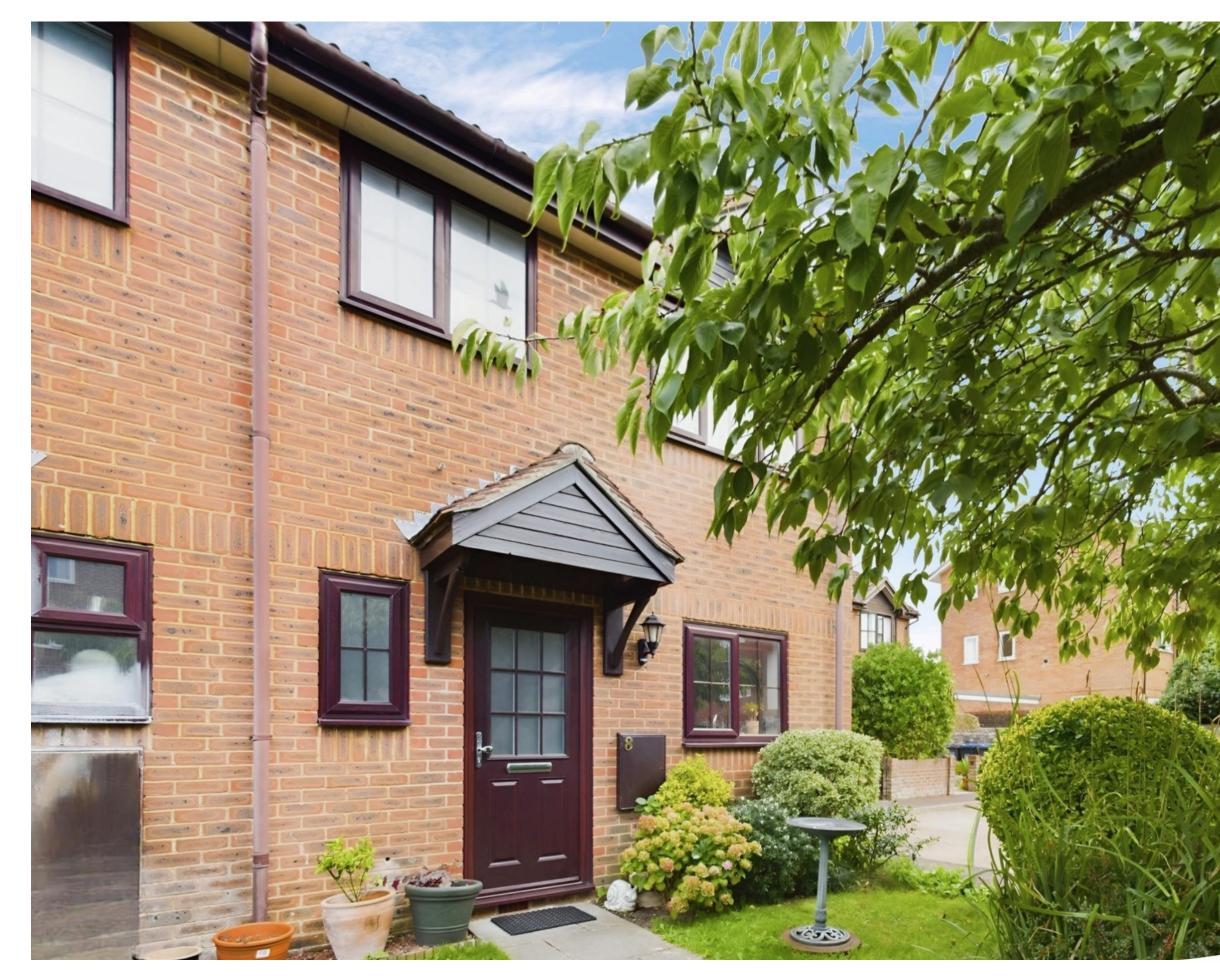

Little Pembrokes | Downview Road | Worthing | West Sussex | BN11 4NL Guide Price Of £380,000

We are delighted to be able to offer a refurbished, end of terrace house to the market. The property offers three bedrooms, modern kitchen, lounge/ dining room, ground floor WC and re-fitted bathroom. The property also benefits from two allocated parking spaces , rear garden and situated in a quiet cul de sac.

### EXTERNAL

To the front there is a pathway leading to the front door with lawn and shrubbery borders. The rear garden has been laid to lawn with patio, timber shed and timber gate giving side access. The property also benefits from two allocated parking spaces.