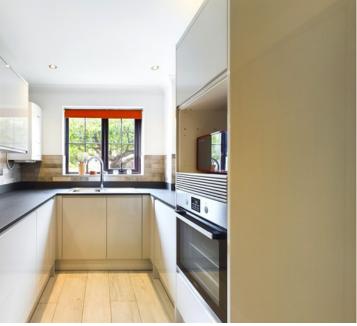

#### **INTERNAL**

Front door leading into the entrance hall with access to ground floor rooms and understairs storage cupboard, the ground floor has been recently been laid with all new flooring. The modern fitted kitchen is located to the front of the property with modern eye level and base units, built in oven, gas hob with extractor above, integrated washing machine, breakfast bar, sink and drainer. The lounge/dining room is located to the rear of the property with sliding doors looking out to the rear garden. The ground floor WC comprises of WC and wash hand basin with storage below. On the first floor there are three bedrooms, all have been repainted and new carpets laid. Bedroom one benefits from built in wardrobes. The refitted bathroom comprises of tiled walls, bath with shower above and glass screen, WC and wash hand basin with storage below.