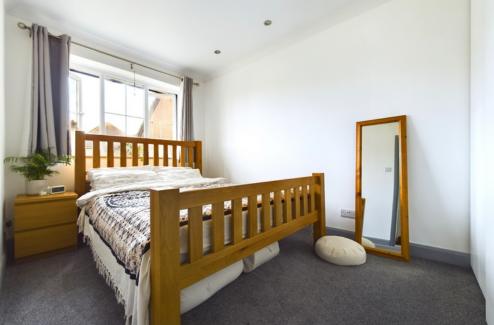

#### **INTERNAL**

Front door leading into the entrance hall with access to ground floor rooms and understairs storage cupboard, the ground floor has been recently been laid with all new flooring. The modern fitted kitchen is located to the front of the property with modern eye level and base units, built in oven, gas hob with extractor above, integrated washing machine, breakfast bar, sink and drainer. The lounge/dining room is located to the rear of the property with sliding doors looking out to the rear garden. The ground floor WC comprises of WC and wash hand basin with storage below. On the first floor there are three bedrooms, all have been repainted and new carpets laid. Bedroom one benefits from built in wardrobes. The refitted bathroom comprises of tiled walls, bath with shower above and glass screen, WC and wash hand basin with storage below.