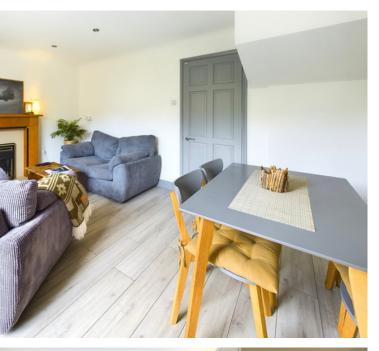

#### **INTERNAL**

Front door leading into the entrance hall with access to ground floor rooms and understairs storage cupboard, the ground floor has been recently been laid with all new flooring. The modern fitted kitchen is located to the front of the property with modern eye level and base units, built in oven, gas hob with extractor above, integrated washing machine, breakfast bar, sink and drainer. The lounge/dining room is located to the rear of the property with sliding doors looking out to the rear garden. The ground floor WC comprises of WC and wash hand basin with storage below. On the first floor there are three bedrooms, all have been repainted and new carpets laid. Bedroom one benefits from built in wardrobes. The refitted bathroom comprises of tiled walls, bath with shower above and glass screen, WC and wash hand basin with storage below.