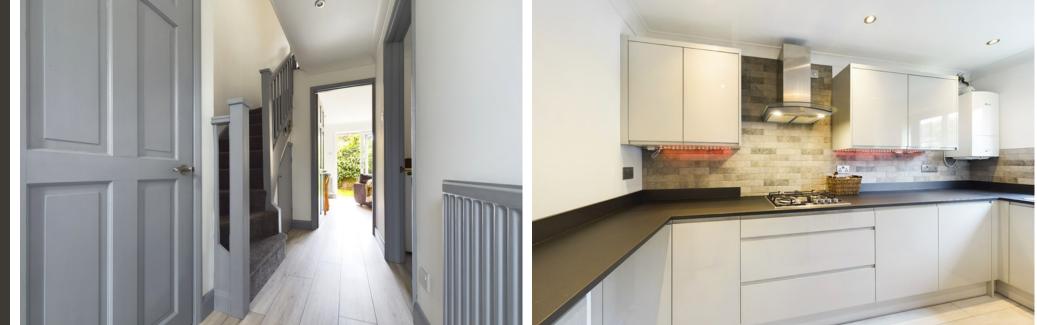

#### **INTERNAL**

Front door leading into the entrance hall with access to ground floor rooms and understairs storage cupboard, the ground floor has been recently been laid with all new flooring. The modern fitted kitchen is located to the front of the property with modern eye level and base units, built in oven, gas hob with extractor above, integrated washing machine, breakfast bar, sink and drainer. The lounge/dining room is located to the rear of the property with sliding doors looking out to the rear garden. The ground floor WC comprises of WC and wash hand basin with storage below. On the first floor there are three bedrooms, all have been repainted and new carpets laid. Bedroom one benefits from built in wardrobes. The refitted bathroom comprises of tiled walls, bath with shower above and glass screen, WC and wash hand basin with storage below.