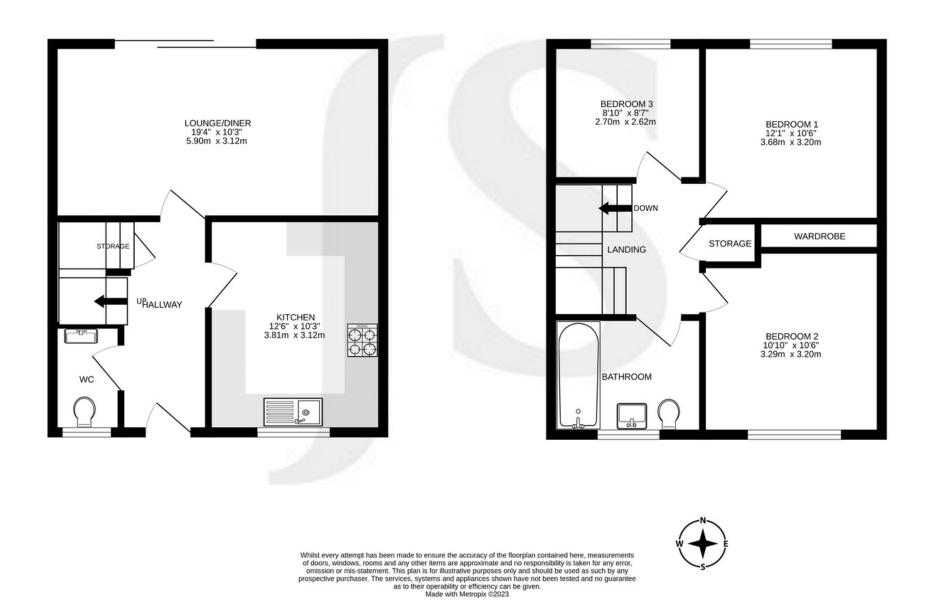

#### **INTERNAL**

Front door leading into the entrance hall with access to ground floor rooms and understairs storage cupboard, the ground floor has been recently been laid with all new flooring. The modern fitted kitchen is located to the front of the property with modern eye level and base units, built in oven, gas hob with extractor above, integrated washing machine, breakfast bar, sink and drainer. The lounge/dining room is located to the rear of the property with sliding doors looking out to the rear garden. The ground floor WC comprises of WC and wash hand basin with storage below. On the first floor there are three bedrooms, all have been repainted and new carpets laid. Bedroom one benefits from built in wardrobes. The refitted bathroom comprises of tiled walls, bath with shower above and glass screen, WC and wash hand basin with storage below.

### EXTERNAL

To the front there is a pathway leading to the front door with lawn and shrubbery borders. The rear garden has been laid to lawn with patio, timber shed and timber gate giving side access. The property also benefits from two allocated parking spaces.

**GROUND FLOOR** 

**1ST FLOOR** 

Floor area (as quoted by EPC:64 sqm Tenure: Freehold

Council tax band:c

(92 plus)

(69-80)

(55-68)

(39-54) (21 - 38)