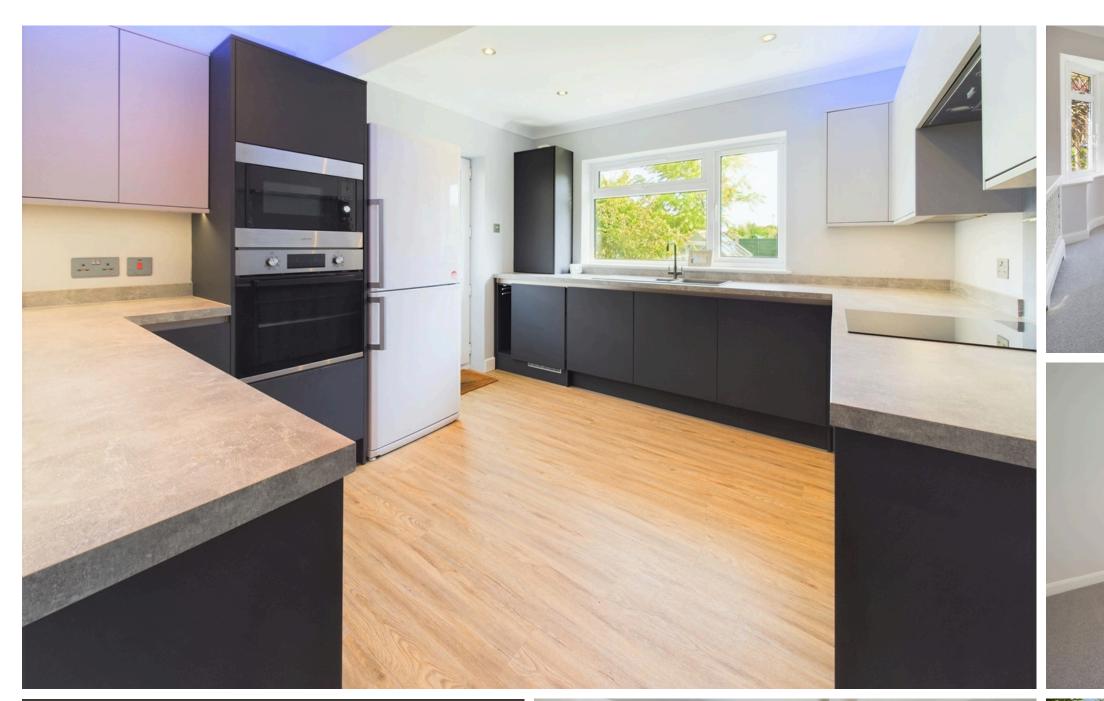

#### **INTERNAL**

Front door leading into the entrance hall with doors to all rooms and access to a storage cupboard and access to the loft via a pull down ladder, the loft space offering an occasional hobby room with velux window and access to the front and rear loft for storage. To the front of the property there are two double bedrooms both offering a bay fronted. The third bedroom is located just behind bedroom two. The re-fitted bathroom comprises of corner shower, panelled bath, wash hand basin with storage below, WC and sensored mirror with light surround. The separate WC is located just next to the bathroom. The fitted kitchen has newly fitted wall and base units, with double eye level oven, five ring induction hob, integrated dishwasher, integrated washing machine, fridge/ freezer, sink, drainer, combi boiler in cupboard and door to the side. The south facing lounge has french doors overlooking and leading out to the south facing rear garden. The bungalow and been fully refurbished offering newly fitted, carpets, flooring and gas central heating.