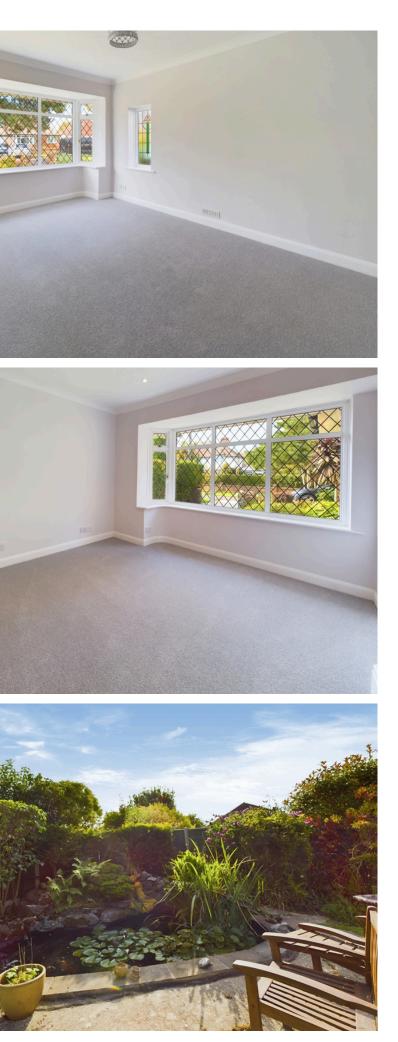

#### **INTERNAL**

Front door leading into the entrance hall with doors to all rooms and access to a storage cupboard and access to the loft via a pull down ladder, the loft space offering an occasional hobby room with velux window and access to the front and rear loft for storage. To the front of the property there are two double bedrooms both offering a bay fronted. The third bedroom is located just behind bedroom two. The re-fitted bathroom comprises of corner shower, panelled bath, wash hand basin with storage below, WC and sensored mirror with light surround. The separate WC is located just next to the bathroom. The fitted kitchen has newly fitted wall and base units, with double eye level oven, five ring induction hob, integrated dishwasher, integrated washing machine, fridge/ freezer, sink, drainer, combi boiler in cupboard and door to the side. The south facing lounge has french doors overlooking and leading out to the south facing rear garden. The bungalow and been fully refurbished offering newly fitted, carpets, flooring and gas central heating.

#### **EXTERNAL**

To the front of the property there is off road parking leading to the tandem garage. The front has been laid to lawn with floral borders to the front with shrubbery and fence to the front. Pathway leading to the front door with floral borders and sensored lighting. The bungalow also offers lighting in the fascia's, cctv cameras to the front of the property and to the side by the front door. The rear garden is south facing which has mainly been laid to lawn with flower bed borders, patio area overlooking the pond which is surrounded by a feature rockery. There is also a greenhouse and access to the tandem garage via a personal door.