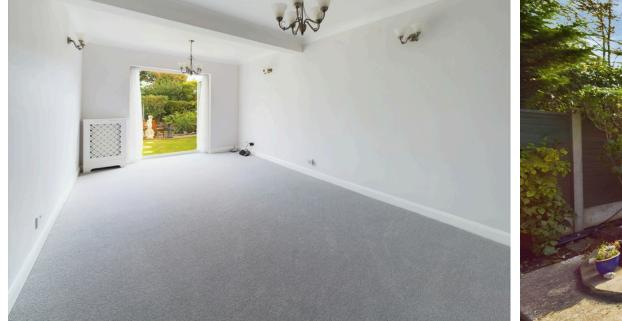

#### **INTERNAL**

Front door leading into the entrance hall with doors to all rooms and access to a storage cupboard and access to the loft via a pull down ladder, the loft space offering an occasional hobby room with velux window and access to the front and rear loft for storage. To the front of the property there are two double bedrooms both offering a bay fronted. The third bedroom is located just behind bedroom two. The re-fitted bathroom comprises of corner shower, panelled bath, wash hand basin with storage below, WC and sensored mirror with light surround. The separate WC is located just next to the bathroom. The fitted kitchen has newly fitted wall and base units, with double eye level oven, five ring induction hob, integrated dishwasher, integrated washing machine, fridge/ freezer, sink, drainer, combi boiler in cupboard and door to the side. The south facing lounge has french doors overlooking and leading out to the south facing rear garden. The bungalow and been fully refurbished offering newly fitted, carpets, flooring and gas central heating.

#### **EXTERNAL**

To the front of the property there is off road parking leading to the tandem garage. The front has been laid to lawn with floral borders to the front with shrubbery and fence to the front. Pathway leading to the front door with floral borders and sensored lighting. The bungalow also offers lighting in the fascia's, cctv cameras to the front of the property and to the side by the front door. The rear garden is south facing which has mainly been laid to lawn with flower bed borders, patio area overlooking the pond which is surrounded by a feature rockery. There is also a greenhouse and access to the tandem garage via a personal door.