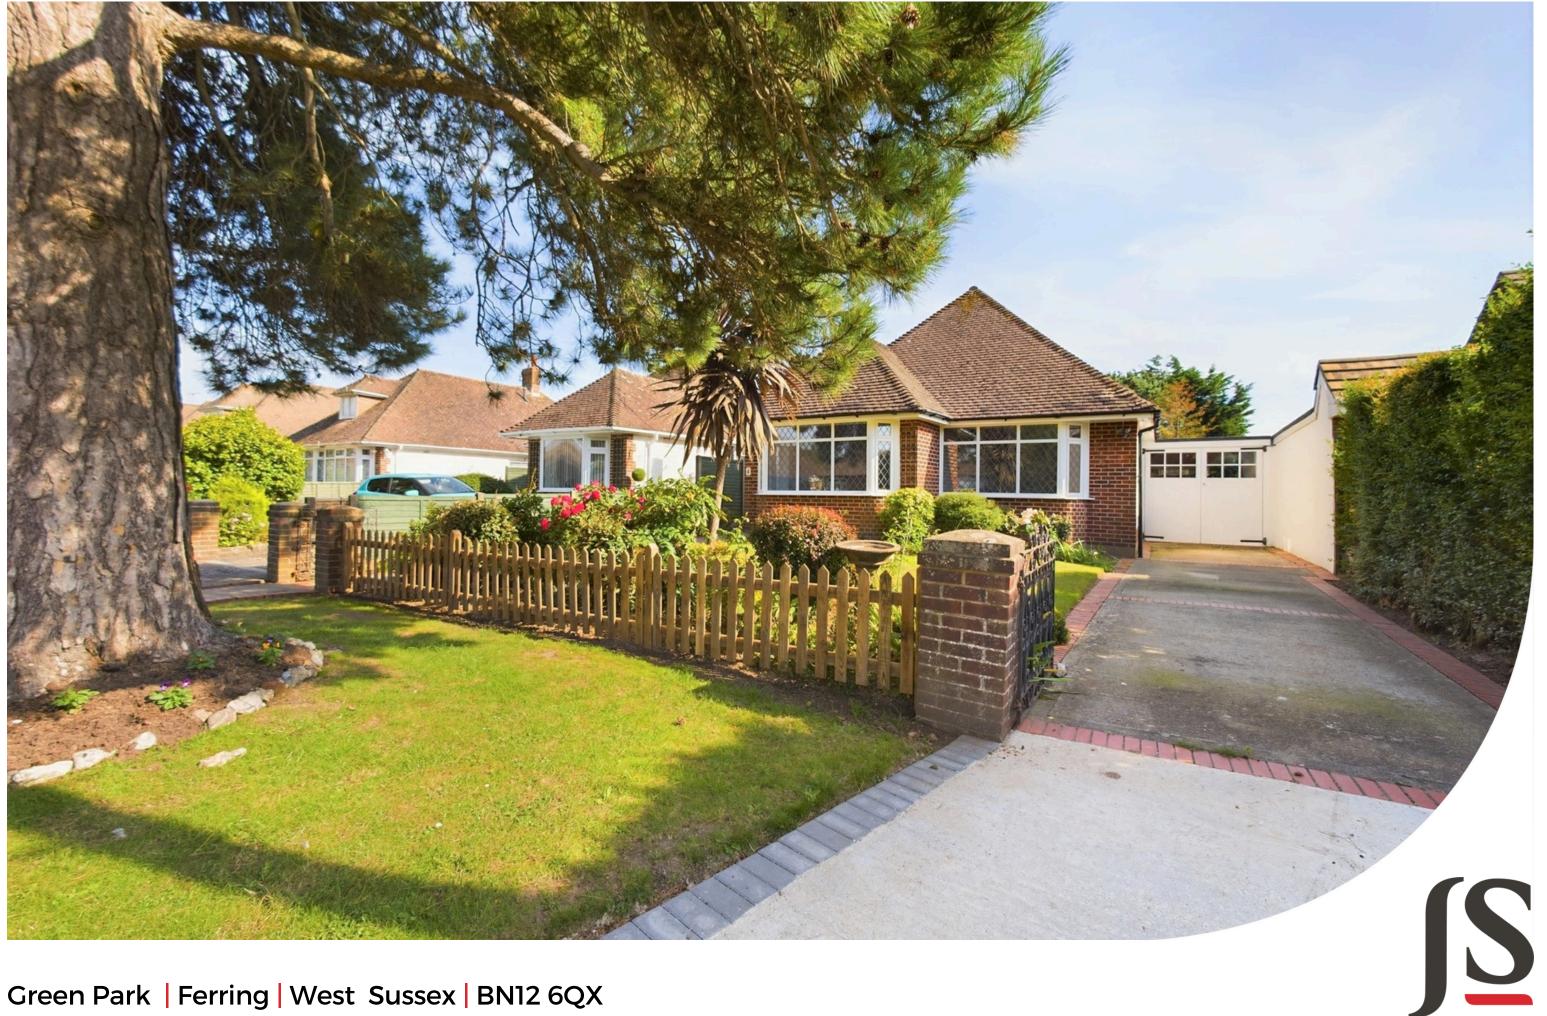

Offers Over £550,000

Jacobs Steel

We are delighted to be able to offer a refurbished detached bungalow to the market. The property has been fully refurbished offering a modern fitted kitchen, three good size bedrooms, re-fitted bathroom and separate WC. The bungalow also benefits from off road parking, tandem length garage, south facing rear garden and located in a quiet cul de sac.

#### **EXTERNAL**

To the front of the property there is off road parking leading to the tandem garage. The front has been laid to lawn with floral borders to the front with shrubbery and fence to the front. Pathway leading to the front door with floral borders and sensored lighting. The bungalow also offers lighting in the fascia's, cctv cameras to the front of the property and to the side by the front door. The rear garden is south facing which has mainly been laid to lawn with flower bed borders, patio area overlooking the pond which is surrounded by a feature rockery. There is also a greenhouse and access to the tandem garage via a personal door.

#### LOCATION

In a quiet cul de sac in the popular Tarring area within half a mile of Tarring Village which offers shops, café, restaurant, popular pubs and Tarring park. Worthing town centre with its comprehensive shopping amenities, restaurants, pubs, cinemas, theatres and leisure facilities is approximately two miles away. The nearest train station is West Worthing which is approximately one mile away. Bus services run just off Castle Road.