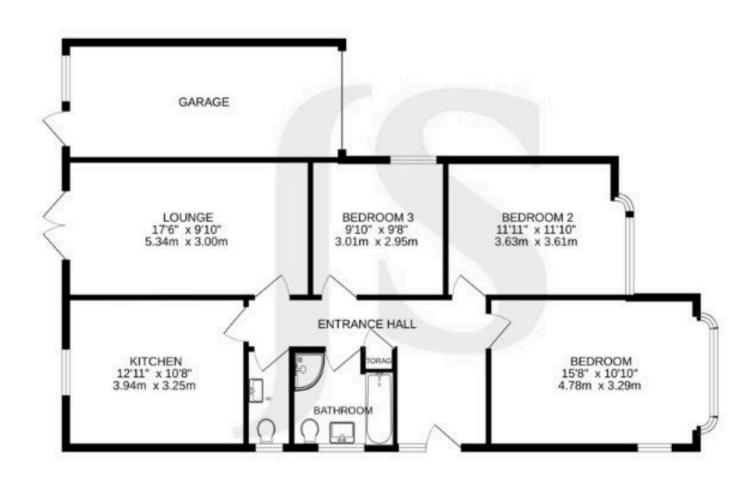

# **3** Bedrooms

1 Bathrooms

**1 Reception Room** 

#### **INTERNAL**

Front door leading into the entrance hall with doors to all rooms and access to a storage cupboard and access to the loft via a pull down ladder, the loft space offering an occasional hobby room with velux window and access to the front and rear loft for storage. To the front of the property there are two double bedrooms both offering a bay fronted. The third bedroom is located just behind bedroom two. The re-fitted bathroom comprises of corner shower, panelled bath, wash hand basin with storage below, WC and sensored mirror with light surround. The separate WC is located just next to the bathroom. The fitted kitchen has newly fitted wall and base units, with double eye level oven, five ring induction hob, integrated dishwasher, integrated washing machine, fridge/ freezer, sink, drainer, combi boiler in cupboard and door to the side. The south facing lounge has french doors overlooking and leading out to the south facing rear garden. The bungalow and been fully refurbished offering newly fitted, carpets, flooring and gas central heating.

#### GROUND FLOOR