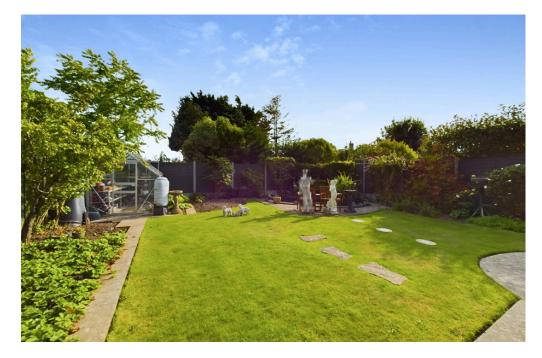

#### **EXTERNAL**

To the front of the property there is off road parking leading to the tandem garage. The front has been laid to lawn with floral borders to the front with shrubbery and fence to the front. Pathway leading to the front door with floral borders and sensored lighting. The bungalow also offers lighting in the fascia's, cctv cameras to the front of the property and to the side by the front door. The rear garden is south facing which has mainly been laid to lawn with flower bed borders, patio area overlooking the pond which is surrounded by a feature rockery. There is also a greenhouse and access to the tandem garage via a personal door.