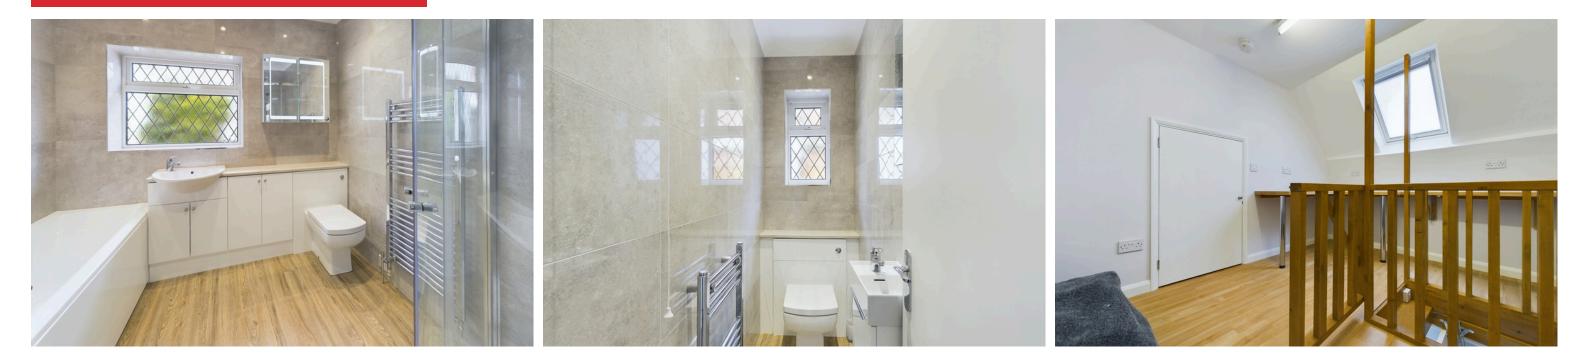

#### **INTERNAL**

Front door leading into the entrance hall with doors to all rooms and access to a storage cupboard and access to the loft via a pull down ladder, the loft space offering an occasional hobby room with velux window and access to the front and rear loft for storage. To the front of the property there are two double bedrooms both offering a bay fronted. The third bedroom is located just behind bedroom two. The re-fitted bathroom comprises of corner shower, panelled bath, wash hand basin with storage below, WC and sensored mirror with light surround. The separate WC is located just next to the bathroom. The fitted kitchen has newly fitted wall and base units, with double eye level oven, five ring induction hob, integrated dishwasher, integrated washing machine, fridge/ freezer, sink, drainer, combi boiler in cupboard and door to the side. The south facing lounge has french doors overlooking and leading out to the south facing rear garden. The bungalow and been fully refurbished offering newly fitted, carpets, flooring and gas central heating.