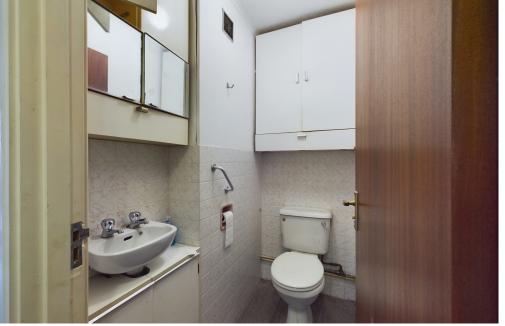

### **INTERNAL**

There is a communal lift and stairs to the second floor with a private entrance to the property. The entrance hall is a generous size with doors to all rooms and three storage cupboards. Doors to all rooms. Bedroom one and Two are both double bedrooms. The lounge is south facing with a door leading out onto the south facing balcony. The kitchen has a range of units with spaces for all appliances. The shower room comprises of a corner shower, wash hand basin & WC. There is also a separate WC next door to the shower room.