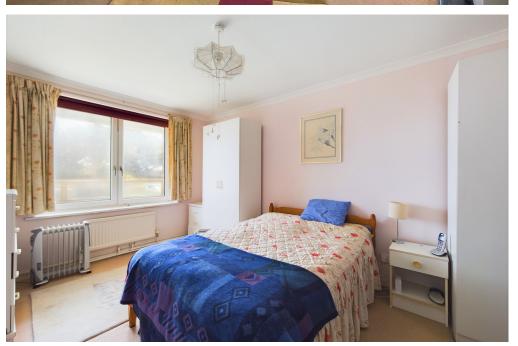

### **INTERNAL**

There is a communal lift and stairs to the second floor with a private entrance to the property. The entrance hall is a generous size with doors to all rooms and three storage cupboards. Doors to all rooms. Bedroom one and Two are both double bedrooms. The lounge is south facing with a door leading out onto the south facing balcony. The kitchen has a range of units with spaces for all appliances. The shower room comprises of a corner shower, wash hand basin & WC. There is also a separate WC next door to the shower room.

COMMUNAL ENTRANCE
ENTRANCE HALL
LOUNGE 19' 5" x 13' 5" (5.92m x 4.09m)
KITCHEN 10' 1" x 7' 02" (3.07m x 2.18m)
BEDROOM ONE 15' 1" x 10' 4" (4.6m x 3.15m)
BEDROOM TWO 12' 4" x 14' 11" (3.76m x 4.55m)
BATHROOM