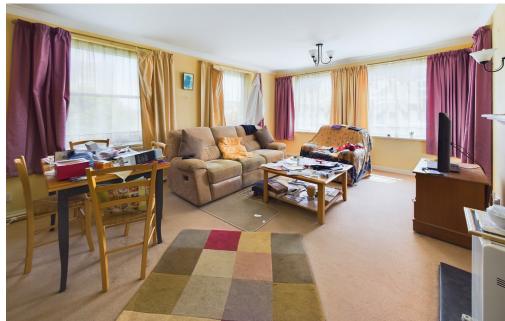

### **INTERNAL**

There is a communal lift and stairs to the second floor with a private entrance to the property. The entrance hall is a generous size with doors to all rooms and three storage cupboards. Doors to all rooms. Bedroom one and Two are both double bedrooms. The lounge is south facing with a door leading out onto the south facing balcony. The kitchen has a range of units with spaces for all appliances. The shower room comprises of a corner shower, wash hand basin & WC. There is also a separate WC next door to the shower room.

COMMUNAL ENTRANCE
ENTRANCE HALL
LOUNGE 19' 5" x 13' 5" (5.92m x 4.09m)
KITCHEN 10' 1" x 7' 02" (3.07m x 2.18m)
BEDROOM ONE 15' 1" x 10' 4" (4.6m x 3.15m)
BEDROOM TWO 12' 4" x 14' 11" (3.76m x 4.55m)
BATHROOM