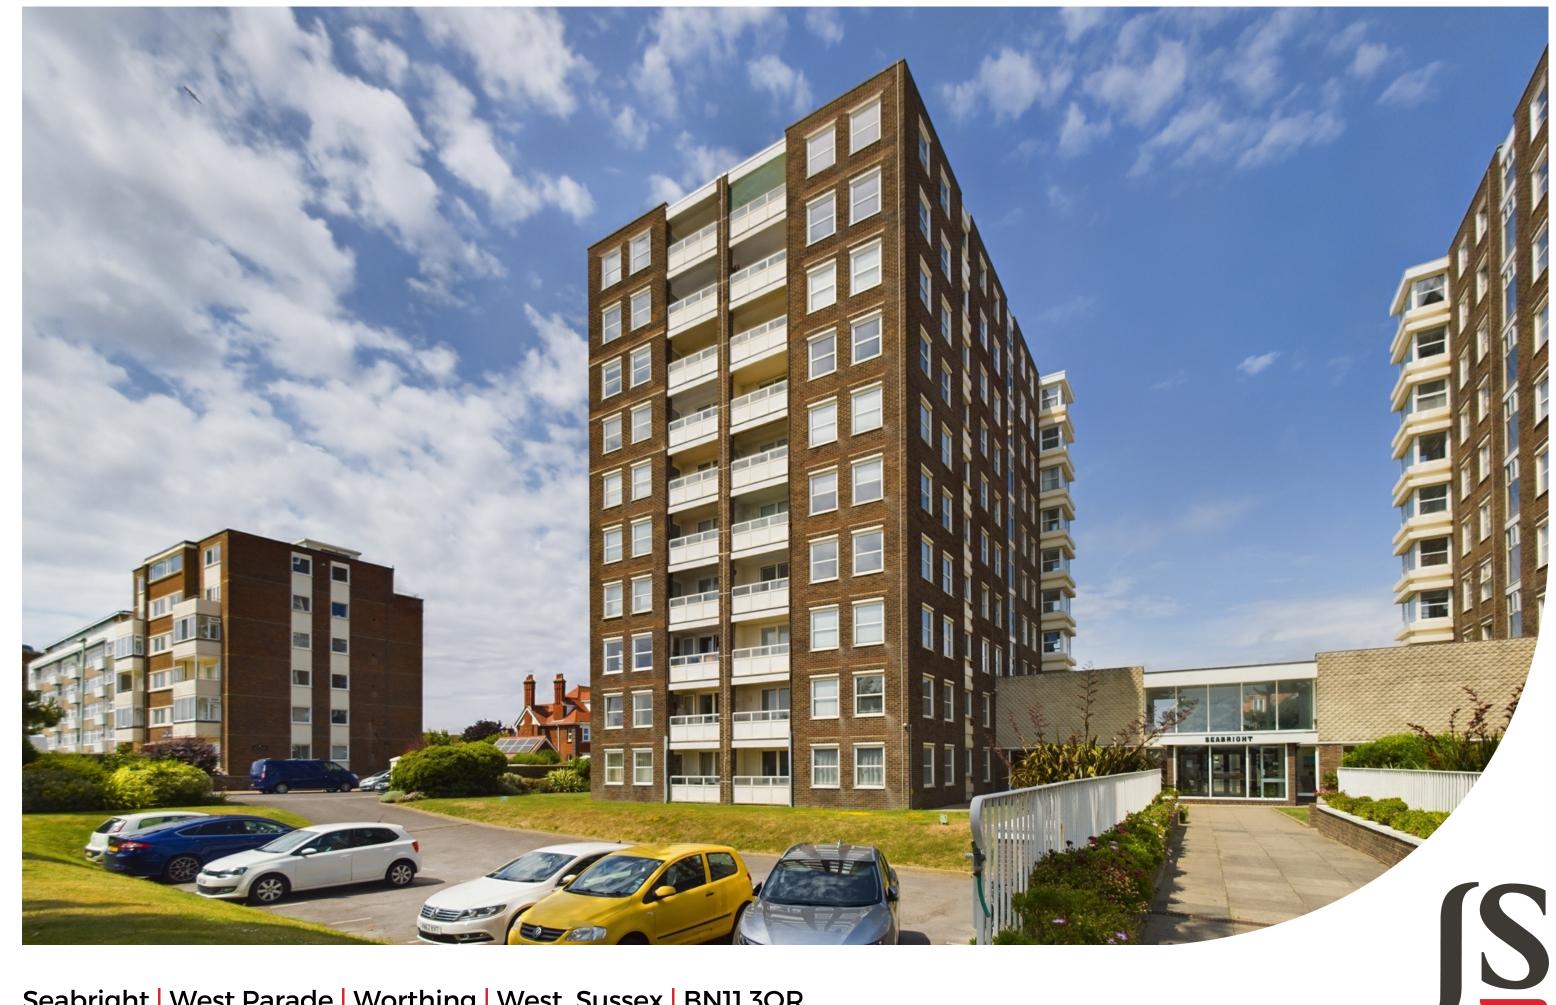

Jacobs|Steel

Seabright | West Parade | Worthing | West Sussex | BN11 3QR Asking Price of £265,000

A spacious and light, raised ground floor apartment forming part of this popular sea fronting development. The property has two double bedrooms, south facing lounge and balcony, separate kitchen, bathroom & separate WC.

#### LOCATION

On West Parade within a stones throw of Worthing Seafront. Local amenities can be found on Heene Road within a quarter of a mile. Worthing Town Centre with its comprehensive shopping amenities, restaurants, pubs, cinemas, theatres and leisure facilities is approximately three quarters of a mile away. The nearest station is West Worthing which is approximately one mile away. Bus services run nearby.