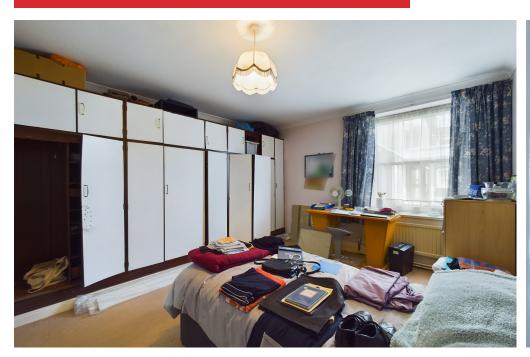

### **INTERNAL**

There is a communal lift and stairs to the second floor with a private entrance to the property. The entrance hall is a generous size with doors to all rooms and three storage cupboards. Doors to all rooms. Bedroom one and Two are both double bedrooms. The lounge is south facing with a door leading out onto the south facing balcony. The kitchen has a range of units with spaces for all appliances. The shower room comprises of a corner shower, wash hand basin & WC. There is also a separate WC next door to the shower room.

COMMUNAL ENTRANCE
ENTRANCE HALL
LOUNGE 19' 5" x 13' 5" (5.92m x 4.09m)
KITCHEN 10' 1" x 7' 02" (3.07m x 2.18m)
BEDROOM ONE 15' 1" x 10' 4" (4.6m x 3.15m)
BEDROOM TWO 12' 4" x 14' 11" (3.76m x 4.55m)
BATHROOM