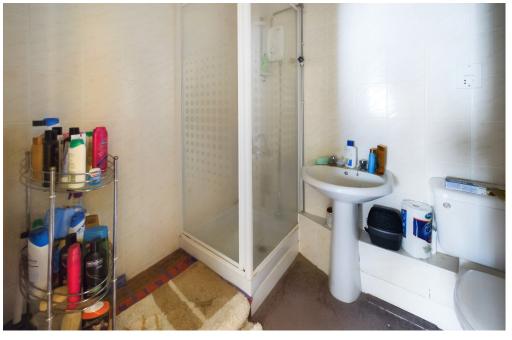

### **INTERNAL**

There is a communal lift and stairs to the second floor with a private entrance to the property. The entrance hall is a generous size with doors to all rooms and three storage cupboards. Doors to all rooms. Bedroom one and Two are both double bedrooms. The lounge is south facing with a door leading out onto the south facing balcony. The kitchen has a range of units with spaces for all appliances. The shower room comprises of a corner shower, wash hand basin & WC. There is also a separate WC next door to the shower room.