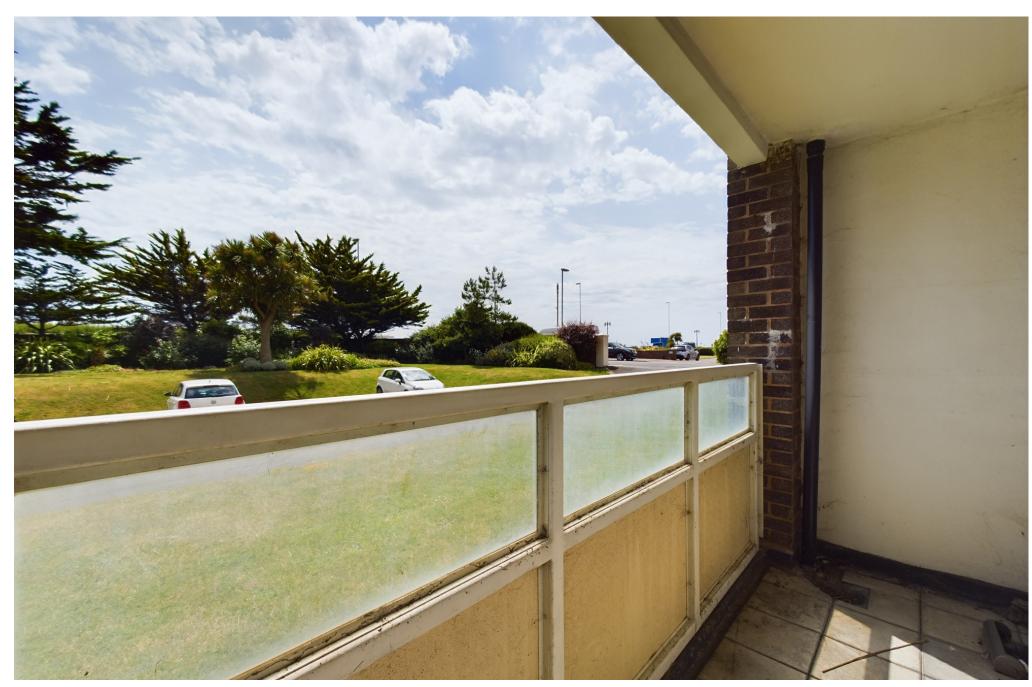

### **INTERNAL**

There is a communal lift and stairs to the second floor with a private entrance to the property. The entrance hall is a generous size with doors to all rooms and three storage cupboards. Doors to all rooms. Bedroom one and Two are both double bedrooms. The lounge is south facing with a door leading out onto the south facing balcony. The kitchen has a range of units with spaces for all appliances. The shower room comprises of a corner shower, wash hand basin & WC. There is also a separate WC next door to the shower room.