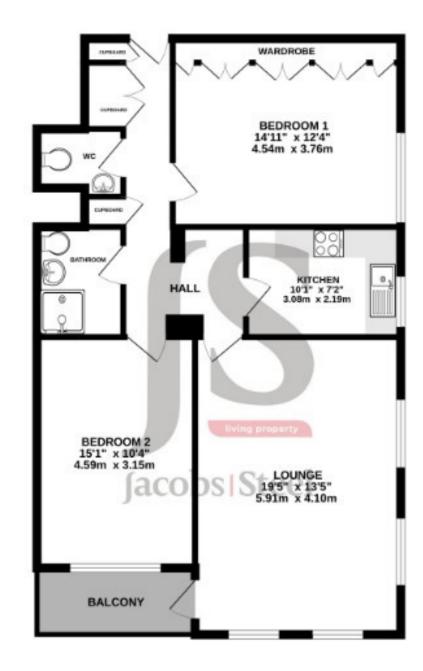

COMMUNAL ENTRANCE
ENTRANCE HALL
LOUNGE 19' 5" x 13' 5" (5.92m x 4.09m)
KITCHEN 10' 1" x 7' 02" (3.07m x 2.18m)
BEDROOM ONE 15' 1" x 10' 4" (4.6m x 3.15m)
BEDROOM TWO 12' 4" x 14' 11" (3.76m x 4.55m)
BATHROOM