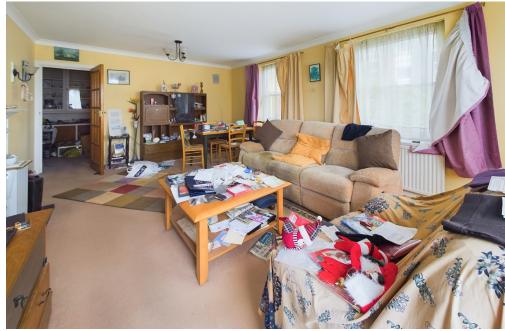

### **INTERNAL**

There is a communal lift and stairs to the second floor with a private entrance to the property. The entrance hall is a generous size with doors to all rooms and three storage cupboards. Doors to all rooms. Bedroom one and Two are both double bedrooms. The lounge is south facing with a door leading out onto the south facing balcony. The kitchen has a range of units with spaces for all appliances. The shower room comprises of a corner shower, wash hand basin & WC. There is also a separate WC next door to the shower room.

COMMUNAL ENTRANCE
ENTRANCE HALL
LOUNGE 19' 5" x 13' 5" (5.92m x 4.09m)
KITCHEN 10' 1" x 7' 02" (3.07m x 2.18m)
BEDROOM ONE 15' 1" x 10' 4" (4.6m x 3.15m)
BEDROOM TWO 12' 4" x 14' 11" (3.76m x 4.55m)
BATHROOM