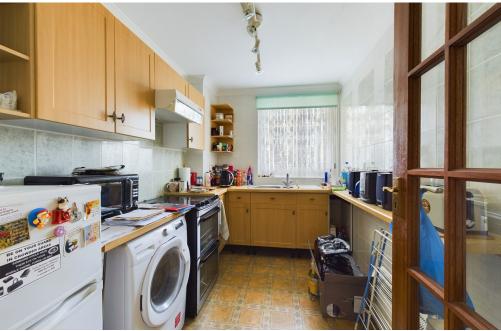

### **INTERNAL**

There is a communal lift and stairs to the second floor with a private entrance to the property. The entrance hall is a generous size with doors to all rooms and three storage cupboards. Doors to all rooms. Bedroom one and Two are both double bedrooms. The lounge is south facing with a door leading out onto the south facing balcony. The kitchen has a range of units with spaces for all appliances. The shower room comprises of a corner shower, wash hand basin & WC. There is also a separate WC next door to the shower room.

COMMUNAL ENTRANCE
ENTRANCE HALL
LOUNGE 19' 5" x 13' 5" (5.92m x 4.09m)
KITCHEN 10' 1" x 7' 02" (3.07m x 2.18m)
BEDROOM ONE 15' 1" x 10' 4" (4.6m x 3.15m)
BEDROOM TWO 12' 4" x 14' 11" (3.76m x 4.55m)
BATHROOM