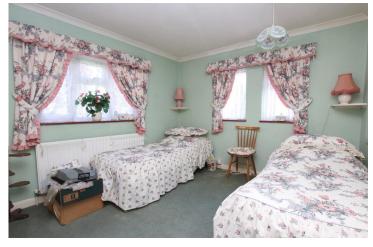

3 Bedrooms

1 Bathroom

1 Living Room

INTERNAL The front door leads to an entrance hall with a door leading to the dual aspect dining room which has sliding doors to the dual aspect 17ft lounge/diner with patio doors leading to the rear garden; additionally there is a door leading back to the hall where there is a ground floor WC. The fitted kitchen has a range of wall mounted cupboard units and space for appliances and door to a lean to with access to a garden room extension; there is a door to the rear garden, side access and integral garage which has light and power. Upstairs there are three generously proportioned bedrooms, all benefitting from built in storage and the master being dual aspect overlooking the rear garden. There is a fitted shower room and airing cupboard housing a modern boiler.