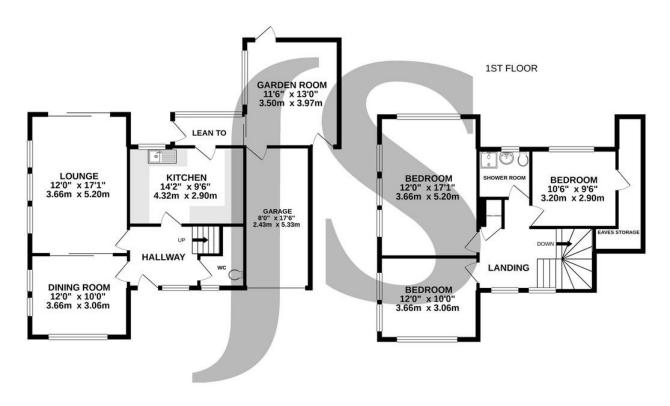

HALL

LOUNGE 17' 1" x 12' (5.21m x 3.66m)

DINING ROOM 12' x 10' (3.66m x 3.05m)

KITCHEN 14'2" x 9' 6" (4.32m x 2.9m)

WC

GARDEN ROOM 13' x 11' 6" (3.96m x 3.51m)

BEDROOM 17'1" x 12' (5.21m x 3.66m)

BEDROOM 12' x 10' (3.66m x 3.05m)

BEDROOM 10'6" x 9' 6" (3.2m x 2.9m)

SHOWER ROOM

## GROUND FLOOR

Whilst every attempt has been made to ensure the accuracy of the floorplan contained here, measurements of doors, windows, rooms and any other items are approximate and no responsibility is taken for any error, omission or mis-statement. This plan is for illustrative purposes only and should be used as such by any prospective purchaser. The services, systems and appliances shown have not been tested and no guarantee as to their operability or efficiency can be given. Made with Metropix ©2021