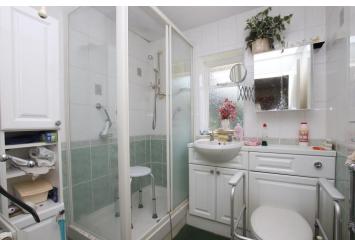

3 Bedrooms

1 Bathroom

1 Living Room

INTERNAL The front door leads to an entrance hall with a door leading to the dual aspect dining room which has sliding doors to the dual aspect 17ft lounge/diner with patio doors leading to the rear garden; additionally there is a door leading back to the hall where there is a ground floor WC. The fitted kitchen has a range of wall mounted cupboard units and space for appliances and door to a lean to with access to a garden room extension; there is a door to the rear garden, side access and integral garage which has light and power. Upstairs there are three generously proportioned bedrooms, all benefitting from built in storage and the master being dual aspect overlooking the rear garden. There is a fitted shower room and airing cupboard housing a modern boiler.

BEDROOM 10'6" x 9' 6" (3.2m x 2.9m)

SHOWER ROOM