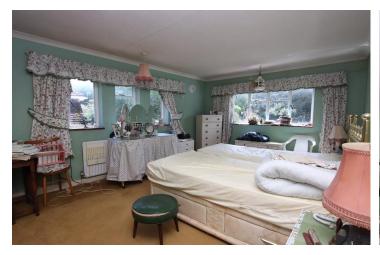

3 Bedrooms

1 Bathroom

1 Living Room

INTERNAL The front door leads to an entrance hall with a door leading to the dual aspect dining room which has sliding doors to the dual aspect 17ft lounge/diner with patio doors leading to the rear garden; additionally there is a door leading back to the hall where there is a ground floor WC. The fitted kitchen has a range of wall mounted cupboard units and space for appliances and door to a lean to with access to a garden room extension; there is a door to the rear garden, side access and integral garage which has light and power. Upstairs there are three generously proportioned bedrooms, all benefitting from built in storage and the master being dual aspect overlooking the rear garden. There is a fitted shower room and airing cupboard housing a modern boiler.

HALL

LOUNGE 17' 1" x 12' (5.21m x 3.66m)

DINING ROOM 12' x 10' (3.66m x 3.05m)

KITCHEN 14'2" x 9' 6" (4.32m x 2.9m)

WC

GARDEN ROOM 13' x 11' 6" (3.96m x 3.51m)

BEDROOM 17'1" x 12' (5.21m x 3.66m)

BEDROOM 12' x 10' (3.66m x 3.05m)

BEDROOM 10'6" x 9' 6" (3.2m x 2.9m)

SHOWER ROOM