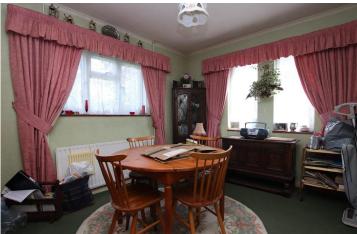

3 Bedrooms

1 Bathroom

1 Living Room

INTERNAL The front door leads to an entrance hall with a door leading to the dual aspect dining room which has sliding doors to the dual aspect 17ft lounge/diner with patio doors leading to the rear garden; additionally there is a door leading back to the hall where there is a ground floor WC. The fitted kitchen has a range of wall mounted cupboard units and space for appliances and door to a lean to with access to a garden room extension; there is a door to the rear garden, side access and integral garage which has light and power. Upstairs there are three generously proportioned bedrooms, all benefitting from built in storage and the master being dual aspect overlooking the rear garden. There is a fitted shower room and airing cupboard housing a modern boiler.

HALL

LOUNGE 17' 1" x 12' (5.21m x 3.66m)

DINING ROOM 12' x 10' (3.66m x 3.05m)

KITCHEN 14'2" x 9' 6" (4.32m x 2.9m)

WC

GARDEN ROOM 13' x 11' 6" (3.96m x 3.51m)

BEDROOM 17'1" x 12' (5.21m x 3.66m)

BEDROOM 12' x 10' (3.66m x 3.05m)