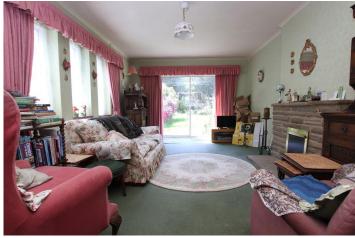

3 Bedrooms

1 Bathroom

1 Living Room

INTERNAL The front door leads to an entrance hall with a door leading to the dual aspect dining room which has sliding doors to the dual aspect 17ft lounge/diner with patio doors leading to the rear garden; additionally there is a door leading back to the hall where there is a ground floor WC. The fitted kitchen has a range of wall mounted cupboard units and space for appliances and door to a lean to with access to a garden room extension; there is a door to the rear garden, side access and integral garage which has light and power. Upstairs there are three generously proportioned bedrooms, all benefitting from built in storage and the master being dual aspect overlooking the rear garden. There is a fitted shower room and airing cupboard housing a modern boiler.