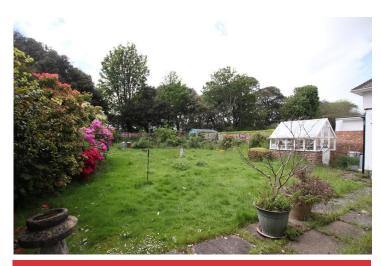

EXTERNAL Set on a generous plot, the property's treelined rear garden backs on to The Ilex; popular with local dog walkers leading to Goring seafront. The substantial rear garden is laid to lawn with shrub, tree and fenced boundaries and there is a brick built potting shed. Access is via secure side gate and the front garden is laid to lawn with shrub borders and a driveway offering parking for at least two vehicles leads to the garage.