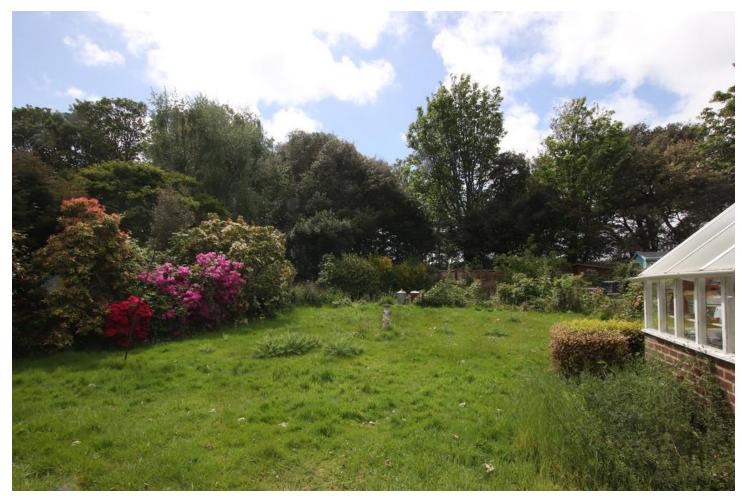

EXTERNAL Set on a generous plot, the property's treelined rear garden backs on to The Ilex; popular with local dog walkers leading to Goring seafront. The substantial rear garden is laid to lawn with shrub, tree and fenced boundaries and there is a brick built potting shed. Access is via secure side gate and the front garden is laid to lawn with shrub borders and a driveway offering parking for at least two vehicles leads to the garage.