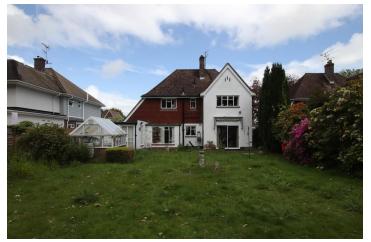

EXTERNAL Set on a generous plot, the property's treelined rear garden backs on to The Ilex; popular with local dog walkers leading to Goring seafront. The substantial rear garden is laid to lawn with shrub, tree and fenced boundaries and there is a brick built potting shed. Access is via secure side gate and the front garden is laid to lawn with shrub borders and a driveway offering parking for at least two vehicles leads to the garage.

SITAUTED Falling within the desirable Goring Hall location, the property is positioned approximately 500 yards from Goring seafront & greensward. The closest train station is Goring-By-Sea, 0.9 miles away and local shops can be found on the Mulberry shopping parade. Bus routes run along adjoining Ashurst Drive and Goring Way. The A27 is within a few minutes drive and Worthing town centre with its comprehensive shops, restaurants and theatres is 2.5 miles away.