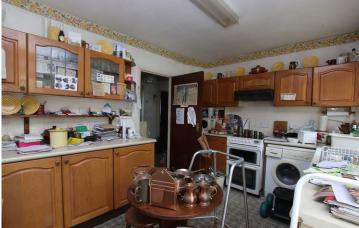

3 Bedrooms

1 Bathroom

1 Living Room

INTERNAL The front door leads to an entrance hall with a door leading to the dual aspect dining room which has sliding doors to the dual aspect 17ft lounge/diner with patio doors leading to the rear garden; additionally there is a door leading back to the hall where there is a ground floor WC. The fitted kitchen has a range of wall mounted cupboard units and space for appliances and door to a lean to with access to a garden room extension; there is a door to the rear garden, side access and integral garage which has light and power. Upstairs there are three generously proportioned bedrooms, all benefitting from built in storage and the master being dual aspect overlooking the rear garden. There is a fitted shower room and airing cupboard housing a modern boiler.