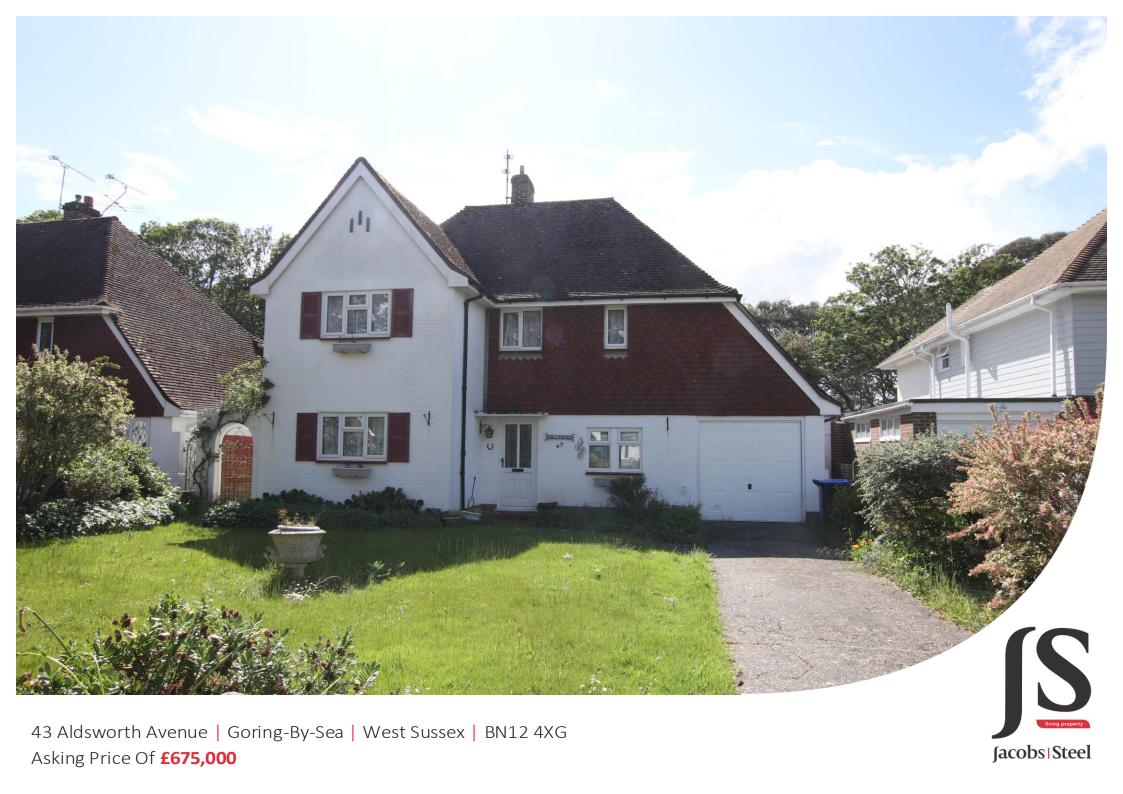

Jacobs Steel are delighted to offer this detached house in the sought after Goring Hall, offered with no ongoing chain and in need of modernisation. Boasting two reception rooms, a kitchen, garden room, downstairs WC and three bedrooms with a shower room, internal viewing is recommended.

## Key features:

- A Detached House
- Three Bedrooms
- Shower Room & Downstairs WC
- 17ft Dual Aspect Lounge
- Dual Aspect Dining Room
- Fitted Kitchen & Garden Room
- Substantial West Facing Rear Garden
- Garage & Driveway
- Sought After Goring Hall Location
- No Ongoing Chain

SITAUTED Falling within the desirable Goring Hall location, the property is positioned approximately 500 yards from Goring seafront & greensward. The closest train station is Goring-By-Sea, 0.9 miles away and local shops can be found on the Mulberry shopping parade. Bus routes run along adjoining Ashurst Drive and Goring Way. The A27 is within a few minutes drive and Worthing town centre with its comprehensive shops, restaurants and theatres is 2.5 miles away.