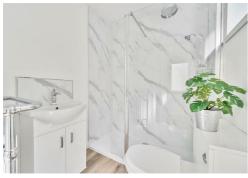

To the rear of the property is a newly fitted kitchen, styled in natural tones and offering space for a washing machine, dishwasher, oven, and under-counter fridge. It also houses a recently installed electric combi boiler. Beyond the kitchen, a rear porch provides access to the garden and leads to a modern shower room.