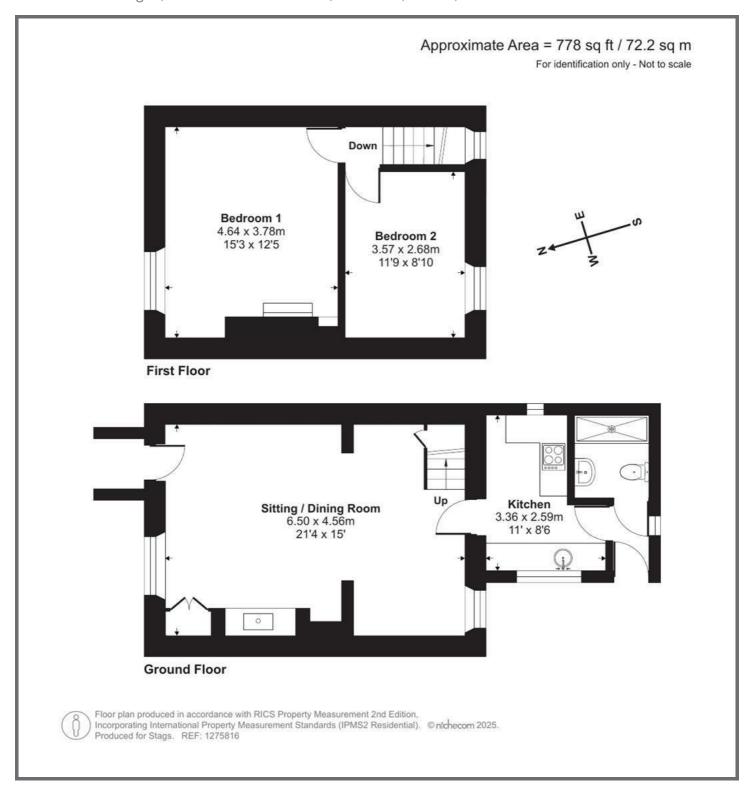

# **ACCOMMODATION**

This beautifully presented mid-terrace cottage, located just outside the sought-after village of Buckland Monachorum, is rich in character and thoughtfully updated.

Entry is via a sheltered stone-built storm porch and traditional stable door, leading into a welcoming living/dining room. This space features impressive flagstone flooring, exposed wooden beams, a wood-burning stove, and dual-aspect windows that flood the room with natural light.

To the rear of the property is a newly fitted kitchen, styled in natural tones and offering space for a washing machine, dishwasher, oven, and under-counter fridge. It also houses a recently installed electric combi boiler. Beyond the kitchen, a rear porch provides access to the garden and leads to a modern shower room.

New carpets flow upstairs and into the second bedroom. The second bedroom is a generous double with views over the rear garden and open fields. The spacious master bedroom, positioned at the front of the house, enjoys outlooks over the front garden and countryside beyond.