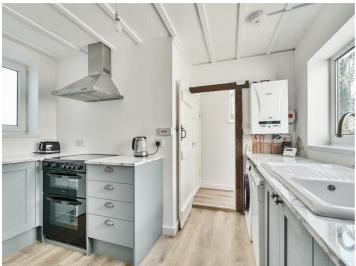

To the rear of the property is a newly fitted kitchen, styled in natural tones and offering space for a washing machine, dishwasher, oven, and under-counter fridge. It also houses a recently installed electric combi boiler. Beyond the kitchen, a rear porch provides access to the garden and leads to a modern shower room.