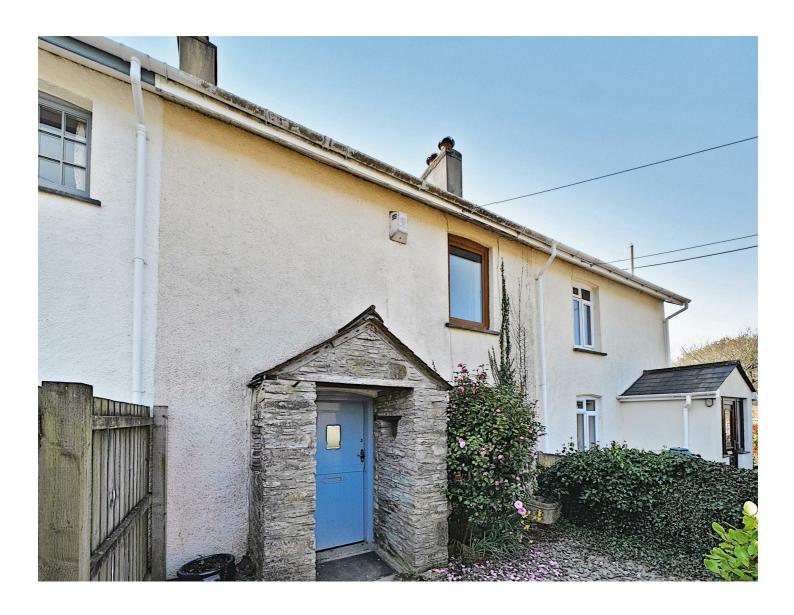

2 Winsbeer Cottages

Yelverton 3 miles • Tavistock Town Centre 7 miles • Plymouth 11 miles

A two bedroomed mid terrace cottage with a newly fitting kitchen & downstairs shower room, offering character features throughout and views across the countryside.

## **DESCRIPTION**

This delightful mid-terrace cottage, located just outside the popular village of Buckland Monachorum, offers two bedrooms and a range of original features, including flagstone flooring, exposed beams, and a wood-burning stove. Recent upgrades include a newly fitted kitchen, a modern downstairs shower room, and a new electric combi boiler, providing comfort and efficiency. The property benefits from a small front garden, a rear terrace with steps leading to a raised decking area, and ample on-street parking nearby, offering both charm and practicality in a peaceful village setting.

# **ACCOMMODATION**

This beautifully presented mid-terrace cottage, located just outside the sought-after village of Buckland Monachorum, is rich in character and thoughtfully updated.

Entry is via a sheltered stone-built storm porch and traditional stable door, leading into a welcoming living/dining room. This space features impressive flagstone flooring, exposed wooden beams, a wood-burning stove, and dual-aspect windows that flood the room with natural light.

#### **OUTSIDE**

Externally, the front garden is laid with slate chippings and interspersed with established shrubs, offering low-maintenance appeal. To the rear, a private patio/courtyard leads up via steps to a recently installed raised decking area. The garden enjoys a predominantly southfacing aspect, offering plenty of sunshine throughout the day.