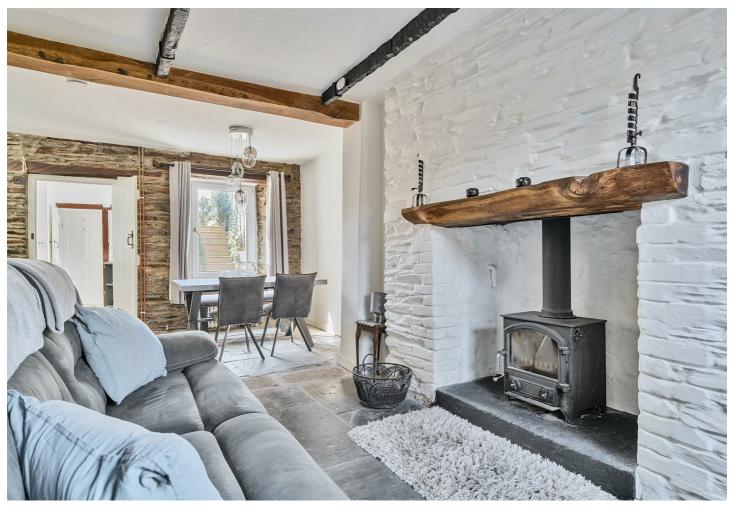

## **DESCRIPTION**

This delightful mid-terrace cottage, located just outside the popular village of Buckland Monachorum, offers two bedrooms and a range of original features, including flagstone flooring, exposed beams, and a wood-burning stove. Recent upgrades include a newly fitted kitchen, a modern downstairs shower room, and a new electric combi boiler, providing comfort and efficiency. The property benefits from a small front garden, a rear terrace with steps leading to a raised decking area, and ample on-street parking nearby, offering both charm and practicality in a peaceful village setting.

# **ACCOMMODATION**

This beautifully presented mid-terrace cottage, located just outside the sought-after village of Buckland Monachorum, is rich in character and thoughtfully updated.

Entry is via a sheltered stone-built storm porch and traditional stable door, leading into a welcoming living/dining room. This space features impressive flagstone flooring, exposed wooden beams, a wood-burning stove, and dual-aspect windows that flood the room with natural light.