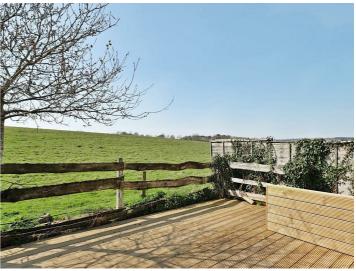

#### **OUTSIDE**

Externally, the front garden is laid with slate chippings and interspersed with established shrubs, offering low-maintenance appeal. To the rear, a private patio/courtyard leads up via steps to a recently installed raised decking area. The garden enjoys a predominantly southfacing aspect, offering plenty of sunshine throughout the day.

Ample on-street parking is available nearby, completing this attractive countryside home