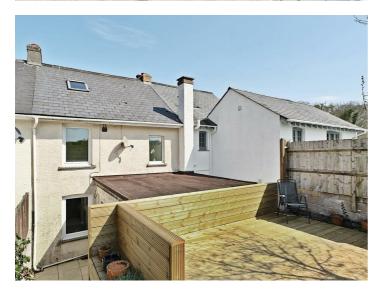

#### **OUTSIDE**

Externally, the front garden is laid with slate chippings and interspersed with established shrubs, offering low-maintenance appeal. To the rear, a private patio/courtyard leads up via steps to a recently installed raised decking area. The garden enjoys a predominantly southfacing aspect, offering plenty of sunshine throughout the day.

Ample on-street parking is available nearby, completing this attractive countryside home