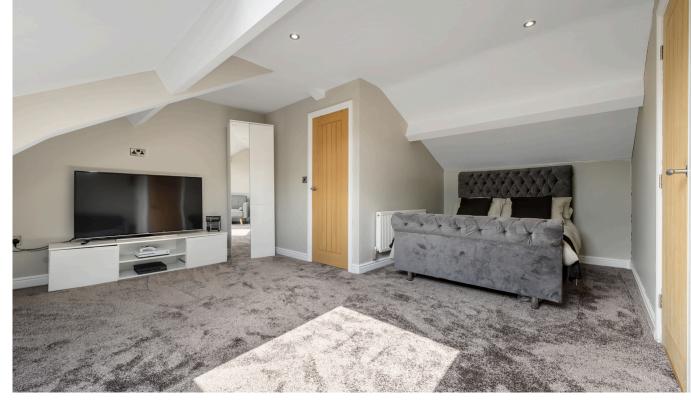

At the top of the showcase galleried landing awaits the main bedroom, a serene retreat where tranquility reigns supreme. A large window to the front welcomes an abundance of natural light, creating an airy and inviting atmosphere while offering picturesque views of the garden and countryside beyond.

Inside the main bedroom, built-in white wardrobes with inset mirrors provide ample storage space for belongings while enhancing the sense of openness and brightness.