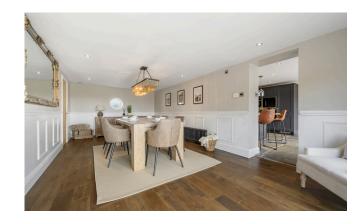

# ELEGANT ENTERTAINING

FLOWING SEAMLESSLY FROM THE SPACIOUS FORMAL DINING ROOM INVITES YOU IN WITH AND WITH ADORNED DADO AND WHITE PANELLING. HALF-HEIGHT RAIL TOPPED WITH A CREAMY HUE ABOVE, CREATING A CLASSIC YET MODERN AESTHETIC.