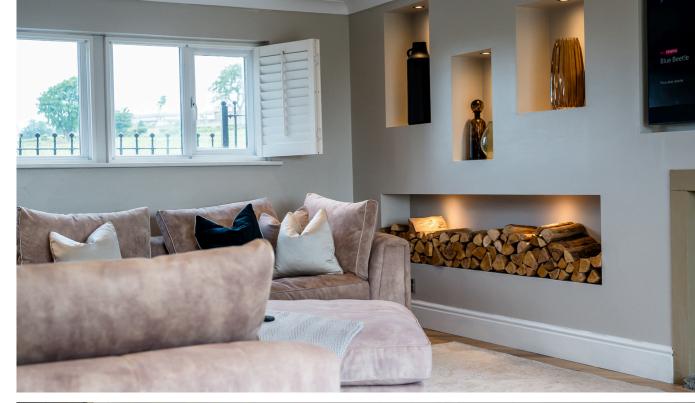

In this living room, a newly built media wall stands as a centrepiece. It features recessed shelves with spotlights above, perfect for showcasing your prized vases and treasured collections. The media wall also includes a dedicated space for neatly stacking chopped wood for the woodburner stove, which is set on a rustic stone hearth. This cosy nook is the ideal focal point for arranging your furniture, creating a warm and inviting atmosphere for relaxation and gatherings.