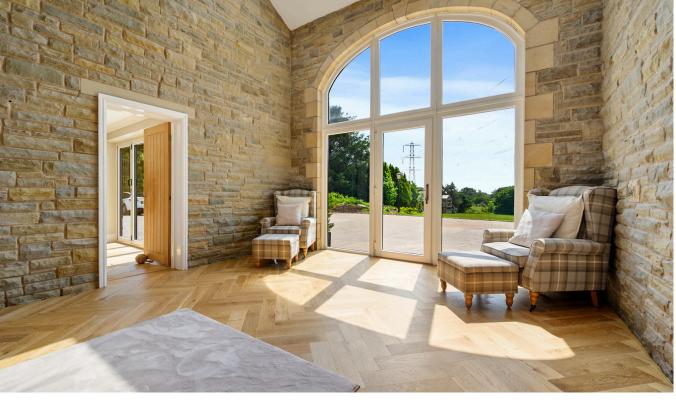

### SERENE ELEGANCE

Enter this remarkable family home, where serenity takes centre stage amidst its rustic yet sophisticated modern neutral décor and elegant simplicity.

The grand entrance is a large full-height space that seamlessly combines style with practicality. It features an impressive oak and glass staircase, while stone walls and new oak herringbone flooring add a touch of rustic charm to the sleek modern design. Natural light floods in through the windows within the huge archway, a large Velux window in the vaulted ceiling, and a galleried landing with a window overlooking the countryside to the rear, creating a bright and welcoming atmosphere.

### RUSTIC RETREAT

The oak flooring extends gracefully to the right, leading you into the inviting living room. Here, the charm of French shuttered windows at the rear frames picturesque views of the countryside, offering a perfect vantage point to admire the farmers' hay bales during harvesting season. Complementing these windows are bifolding doors that open directly to the expansive garden, effortlessly blending indoor cosiness with the refreshing outdoor ambiance.