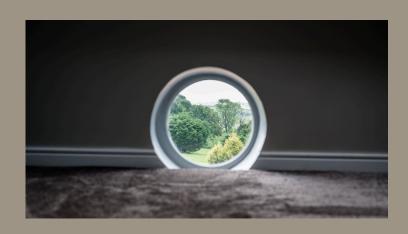

# MORE TO EXPLORE

Bedroom three offers a spacious L-shaped layout, providing ample room for a full set of furniture along with a cosy seating area. The room is equipped with two wall-mounted TV points for added convenience. A charming circular window frames picturesque views of the garden, while two large Velux windows flood the space with natural light. The neutral décor and laminate flooring create a serene and modern ambiance, perfect for relaxation.