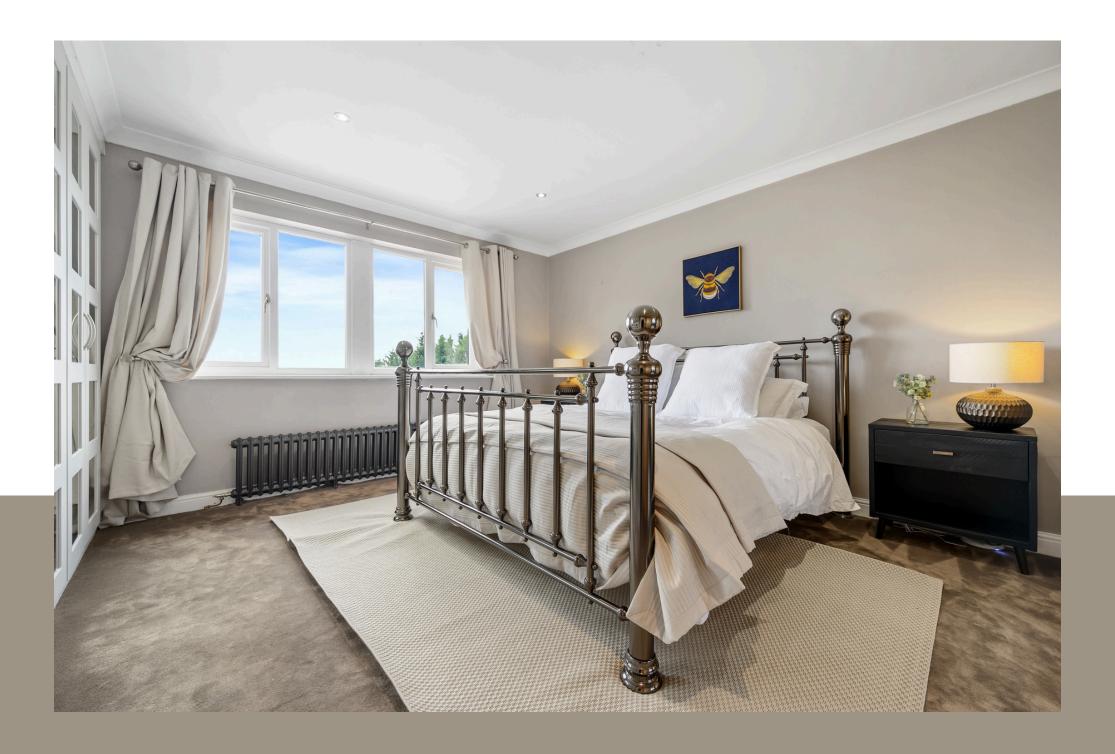

At the top of the showcase galleried landing awaits the main bedroom, a serene retreat where tranquility reigns supreme. A large window to the front welcomes an abundance of natural light, creating an airy and inviting atmosphere while offering picturesque views of the garden and countryside beyond.

Inside the main bedroom, built-in white wardrobes with inset mirrors provide ample storage space for belongings while enhancing the sense of openness and brightness.