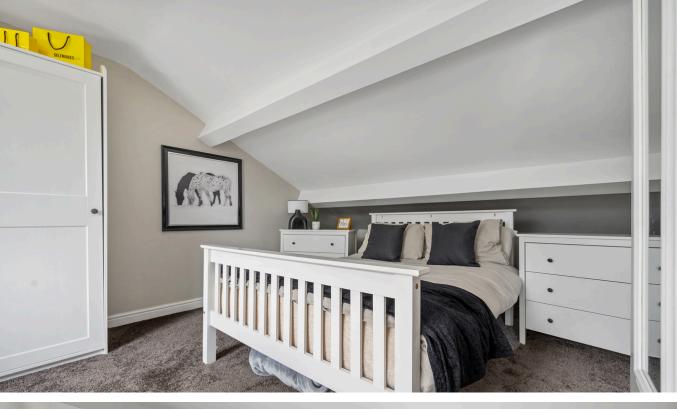

Opposite the main bedroom an inviting double bedroom, is bathed in natural light pouring through the expansive window at the front. From this vantage point, enjoy breathtaking views of the garden and countryside, adding a touch of serenity to your daily routine. Sleek white gloss wardrobes offer both functionality and style, providing ample storage space while complementing the modern aesthetic of the room.

Next door, Bedroom four continues the theme of neutral décor, enhanced by soft grey carpeting. This room comfortably accommodates a double or king-sized bed, with plenty of space for additional bedroom furniture and a seating area too. A large Velux window bathes the room in natural light, and a wall-mounted TV point adds to the convenience and entertainment options.