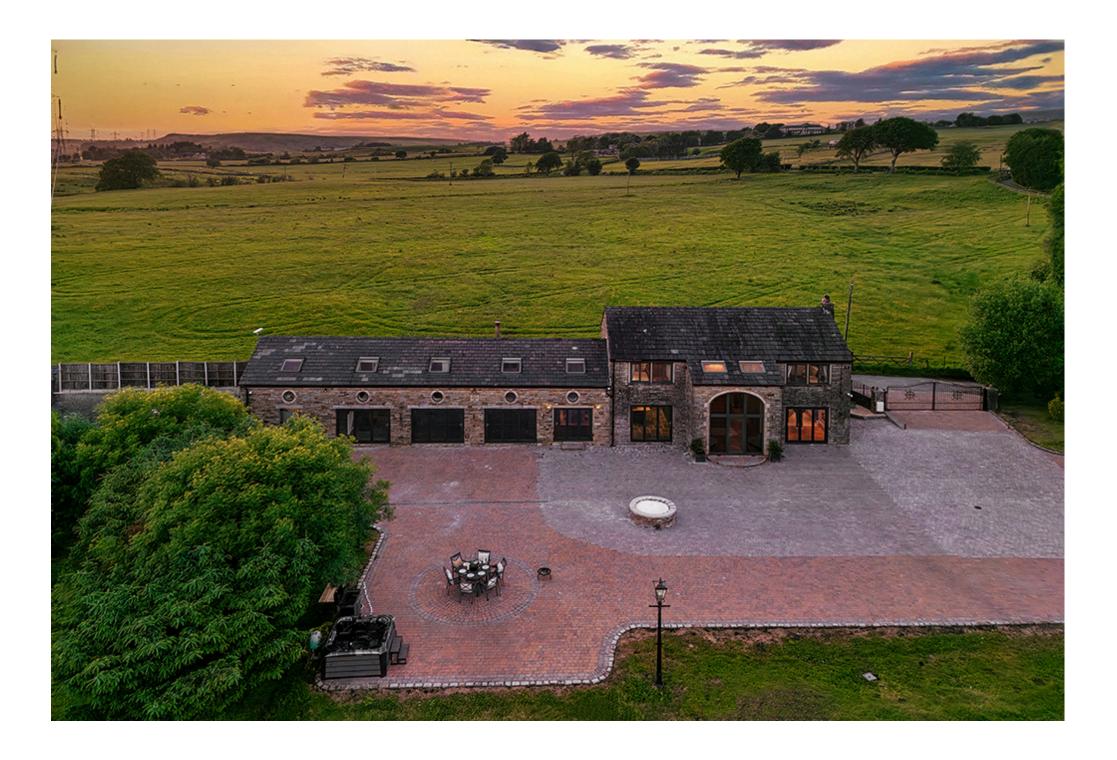

Nestled in the heart of serene countryside, Greenclough House is a dream home discreetly tucked away along a long lane off Broadhead Road. This idyllic rural haven serves as a gateway to a six-bedroom family home, harmoniously integrating modern convenience with the beauty of nature. Boasting a 12-seater cinema room and nestled within 3 acres of picturesque land, this property offers a unique blend of luxury and tranquility.

### GARDEN HAVEN

The exterior of Greenclough House is as captivating as its interior. Step outside into the south-facing 3-acre garden and be greeted by an expansive lawn that seamlessly integrates with the natural surroundings. A vast cobbled patio, adorned with elegantly curved stones, extends invitingly from the driveway, offering the perfect setting for basking in the sunshine or hosting summer gatherings with ease by the hot tub. Waterproof outside sockets enhance the convenience and functionality of this outdoor oasis.

Mature tree-lined borders create a private retreat, and the property boasts its own woodland with a shared pond, offering plenty to explore and enjoy. Greenclough House's exterior is a harmonious blend of functionality and natural beauty, making it a truly unique and enchanting haven.