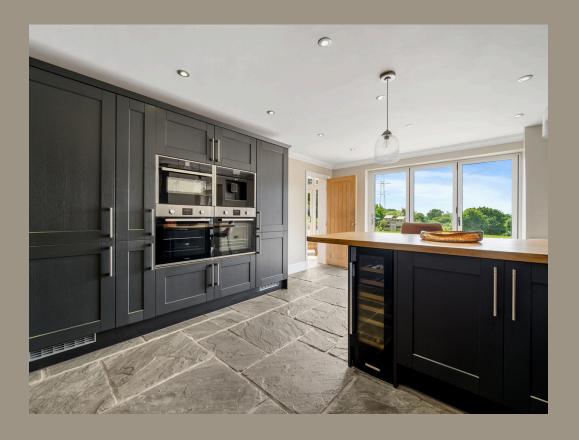

# GOURMET HAVEN

ON THE OPPOSITE SIDE OF THE HALLWAY, THE OPEN-PLAN BREAKFAST KITCHEN BECKONS WITH ITS RUSTIC FLAGGED FLOORING. THIS CULINARY DREAM IS THE HEART OF THE HOME.

A blend of dark grey shaker-style cabinets topped with an oak worktop forms an inviting U-shaped layout, complete with a breakfast bar ideal for hosting gatherings and casual dining.

The kitchen is equipped with a double oven, a Neff built-in coffee machine with Bluetooth connectivity, and a Neff built-in microwave. A 5-ring induction hob with an extractor hood, dishwasher, fridge, and freezer ensure that every modern cooking need is met. The boiling water tap and wine cooler add both convenience and luxury, while all integrated appliances create a seamless, sleek look. This space is designed for both everyday cooking and entertaining, with every modern amenity at your fingertips.