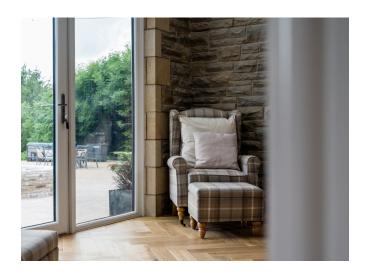

### SERENE ELEGANCE

Enter this remarkable family home, where serenity takes centre stage amidst its rustic yet sophisticated modern neutral décor and elegant simplicity.

The grand entrance is a large full-height space that seamlessly combines style with practicality. It features an impressive oak and glass staircase, while stone walls and new oak herringbone flooring add a touch of rustic charm to the sleek modern design. Natural light floods in through the windows within the huge archway, a large Velux window in the vaulted ceiling, and a galleried landing with a window overlooking the countryside to the rear, creating a bright and welcoming atmosphere.

### RUSTIC RETREAT

The oak flooring extends gracefully to the right, leading you into the inviting living room. Here, the charm of French shuttered windows at the rear frames picturesque views of the countryside, offering a perfect vantage point to admire the farmers' hay bales during harvesting season. Complementing these windows are bifolding doors that open directly to the expansive garden, effortlessly blending indoor cosiness with the refreshing outdoor ambiance.