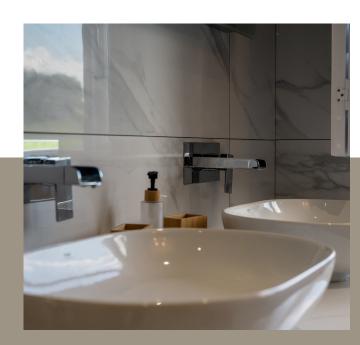

Next door, Bedroom four continues the theme of neutral décor, enhanced by soft grey carpeting. This room comfortably accommodates a double or king-sized bed, with plenty of space for additional bedroom furniture and a seating area too. A large Velux window bathes the room in natural light, and a wall-mounted TV point adds to the convenience and entertainment options.