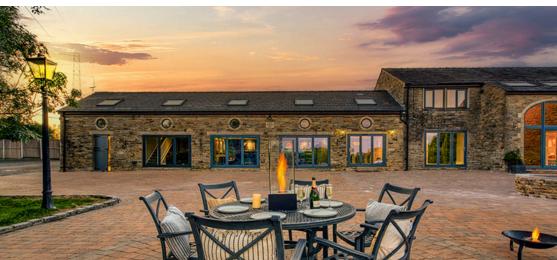

### GARDEN HAVEN

The exterior of Greenclough House is as captivating as its interior. Step outside into the south-facing 3-acre garden and be greeted by an expansive lawn that seamlessly integrates with the natural surroundings. A vast cobbled patio, adorned with elegantly curved stones, extends invitingly from the driveway, offering the perfect setting for basking in the sunshine or hosting summer gatherings with ease by the hot tub. Waterproof outside sockets enhance the convenience and functionality of this outdoor oasis.