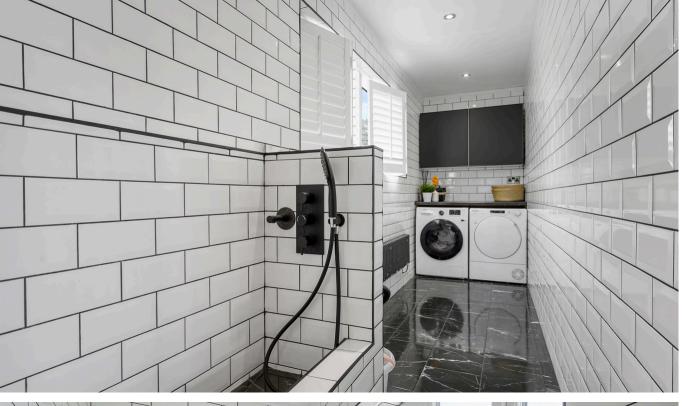

Bathed in natural light and offering captivating views of the garden, the expansive bi-folding doors maintain a seamless connection to the outdoors.

Adjacent to the kitchen, practicality meets luxury in the laundry room, which includes a built-in tiled dog wash station. This thoughtful addition ensures that even your four-legged family members are catered for, making this space as functional as it is stylish. Opposite the laundry room, a handy downstairs WC features matching white metro tiling, recessed shelving, and plantation shutters that align with the home's cohesive design—no expense spared.