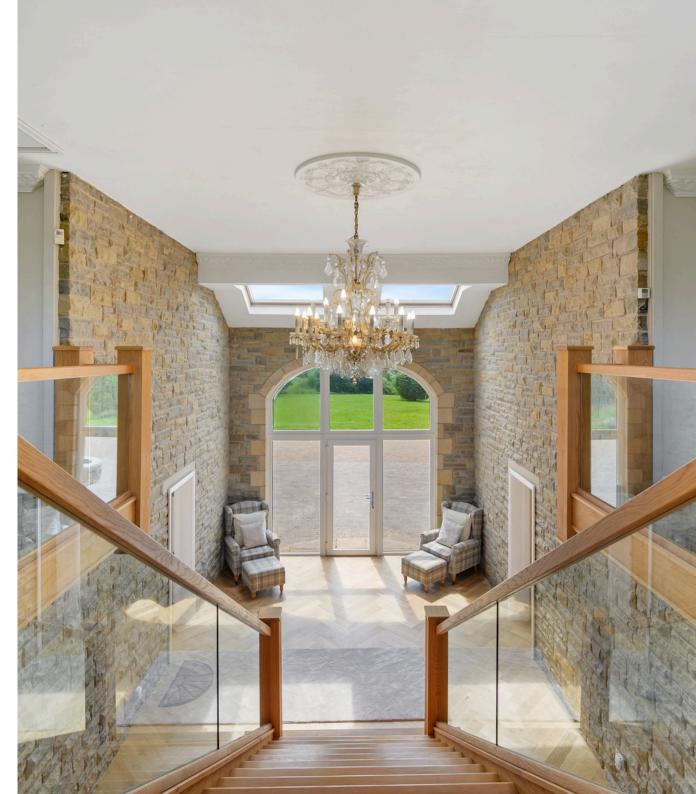

### SERENE ELEGANCE

Enter this remarkable family home, where serenity takes centre stage amidst its rustic yet sophisticated modern neutral décor and elegant simplicity.

The grand entrance is a large full-height space that seamlessly combines style with practicality. It features an impressive oak and glass staircase, while stone walls and new oak herringbone flooring add a touch of rustic charm to the sleek modern design. Natural light floods in through the windows within the huge archway, a large Velux window in the vaulted ceiling, and a galleried landing with a window overlooking the countryside to the rear, creating a bright and welcoming atmosphere.