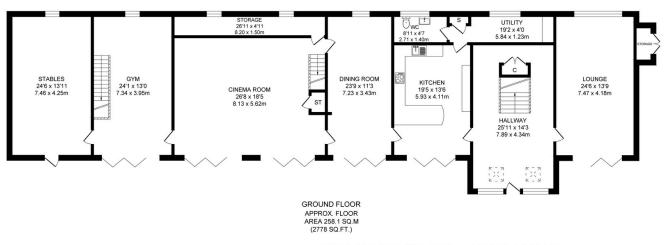

TOTAL APPROX. FLOOR AREA 475.6 SQ.M. (5119 SQ.FT.) Surveyed and drawn by Lens Media for illustrative purposes only. Not to scale. Whilst every attempt was made to ensure the accuracy of the floor plan all measurements are approximate and no responsibility is taken for any error.