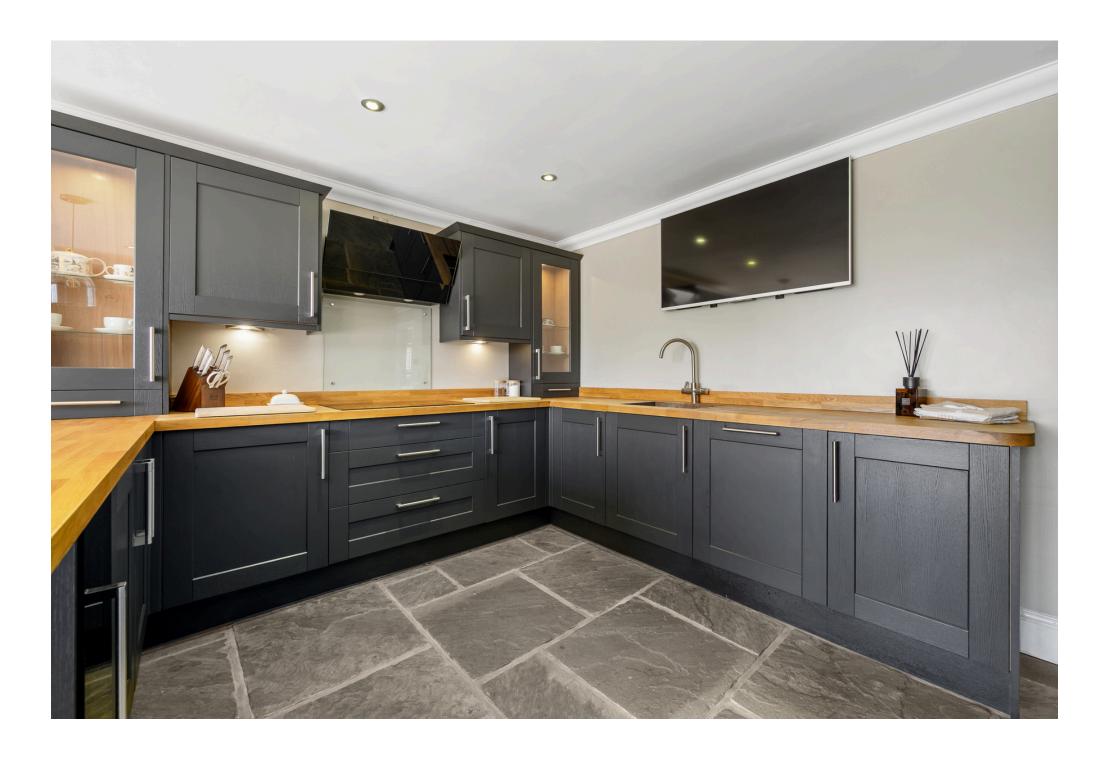

# GOURMET HAVEN

ON THE OPPOSITE SIDE OF THE HALLWAY, THE OPEN-PLAN BREAKFAST KITCHEN BECKONS WITH ITS RUSTIC FLAGGED FLOORING. THIS CULINARY DREAM IS THE HEART OF THE HOME.

A blend of dark grey shaker-style cabinets topped with an oak worktop forms an inviting U-shaped layout, complete with a breakfast bar ideal for hosting gatherings and casual dining.

The kitchen is equipped with a double oven, a Neff built-in coffee machine with Bluetooth connectivity, and a Neff built-in microwave. A 5-ring induction hob with an extractor hood, dishwasher, fridge, and freezer ensure that every modern cooking need is met. The boiling water tap and wine cooler add both convenience and luxury, while all integrated appliances create a seamless, sleek look. This space is designed for both everyday cooking and entertaining, with every modern amenity at your fingertips.

Bathed in natural light and offering captivating views of the garden, the expansive bi-folding doors maintain a seamless connection to the outdoors.

Adjacent to the kitchen, practicality meets luxury in the laundry room, which includes a built-in tiled dog wash station. This thoughtful addition ensures that even your four-legged family members are catered for, making this space as functional as it is stylish. Opposite the laundry room, a handy downstairs WC features matching white metro tiling, recessed shelving, and plantation shutters that align with the home's cohesive design—no expense spared.