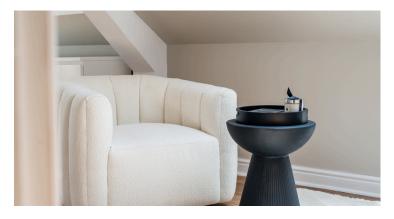

### RUSTIC RETREAT

The oak flooring extends gracefully to the right, leading you into the inviting living room. Here, the charm of French shuttered windows at the rear frames picturesque views of the countryside, offering a perfect vantage point to admire the farmers' hay bales during harvesting season. Complementing these windows are bifolding doors that open directly to the expansive garden, effortlessly blending indoor cosiness with the refreshing outdoor ambiance.

In this living room, a newly built media wall stands as a centrepiece. It features recessed shelves with spotlights above, perfect for showcasing your prized vases and treasured collections. The media wall also includes a dedicated space for neatly stacking chopped wood for the woodburner stove, which is set on a rustic stone hearth. This cosy nook is the ideal focal point for arranging your furniture, creating a warm and inviting atmosphere for relaxation and gatherings.