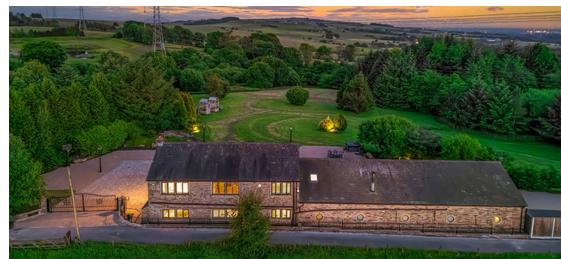

Nestled in the heart of serene countryside, Greenclough House is a dream home discreetly tucked away along a long lane off Broadhead Road. This idyllic rural haven serves as a gateway to a six-bedroom family home, harmoniously integrating modern convenience with the beauty of nature. Boasting a 12-seater cinema room and nestled within 3 acres of picturesque land, this property offers a unique blend of luxury and tranquility.

As you arrive at Greenclough House, you are greeted by more than ample parking on the cobbled dual-entry driveway. The electric gates on both sides of the home provide a grand entry, complemented by a central water feature ahead of the arched entrance. The full glazing within the original arch offers a glimpse of the inviting interior beyond, setting the tone for the elegance and warmth that awaits inside.