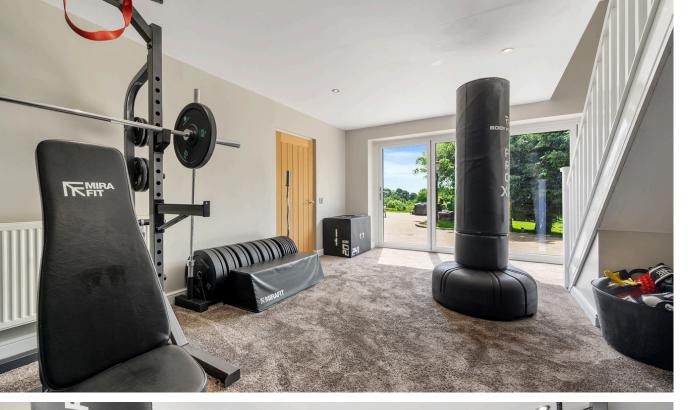

# GYM OASIS

Adjacent to the cinema lies the gym, another generously sized room that seamlessly connects to the garden. Whether you're a fitness enthusiast or seeking a versatile space for a home office or playroom, this room offers endless possibilities.