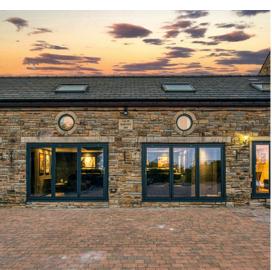

As you arrive at Greenclough House, you are greeted by more than ample parking on the cobbled dual-entry driveway. The electric gates on both sides of the home provide a grand entry, complemented by a central water feature ahead of the arched entrance. The full glazing within the original arch offers a glimpse of the inviting interior beyond, setting the tone for the elegance and warmth that awaits inside.

### SERENE ELEGANCE

Enter this remarkable family home, where serenity takes centre stage amidst its rustic yet sophisticated modern neutral décor and elegant simplicity.

The grand entrance is a large full-height space that seamlessly combines style with practicality. It features an impressive oak and glass staircase, while stone walls and new oak herringbone flooring add a touch of rustic charm to the sleek modern design. Natural light floods in through the windows within the huge archway, a large Velux window in the vaulted ceiling, and a galleried landing with a window overlooking the countryside to the rear, creating a bright and welcoming atmosphere.