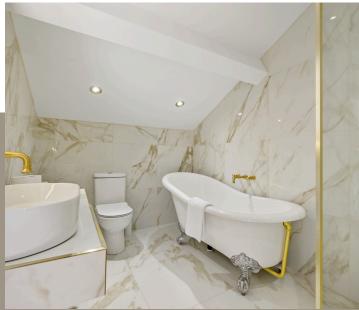

Step through the double doors and enter the expansive ensuite bathroom, a sanctuary of luxury and comfort. Here, every detail is meticulously designed to elevate your bathing experience and promote relaxation and rejuvenation.

Indulge in the ultimate spa-like experience with an oversized rainfall shower, enveloping you in cascading streams of warm water. The free-standing feature bath serves as a stunning centrepiece, inviting you to unwind and soak away the stresses of the day in style.

His and Hers sink units adorned with waterfall taps exude sophistication, while offering ample space for your daily grooming routine. Bluetooth ring light mirrors and built-in TVs provide modern conveniences, ensuring you can enjoy your favourite tunes or catch up on your favourite shows while pampering yourself.