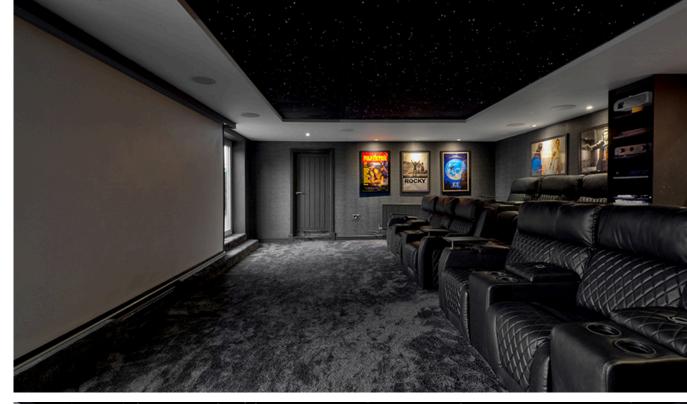

Immerse yourself in unparalleled cinematic experiences within the state-of-the-art cinema room. Here, movie nights transcend the ordinary with an electric 180-inch cinema screen, enveloping you in larger-than-life visuals. Enhancing the ambiance is a built-in 12-square-meter remote control starlight ceiling by Starscape, casting a celestial glow that elevates every viewing session.

Sound enthusiasts will appreciate the Keff built-in ceiling speakers and subwoofers, delivering crystal-clear sound quality that transports you into the heart of the action. Designed for optimal comfort and viewing pleasure, the stepped cinema floor ensures that every one of the 12 seats, set on two tiers, offers an unobstructed view of the screen.

Adding to the allure of this cinematic sanctuary, two sets of bifolding doors offer seamless access to the outdoors, allowing you to extend your entertainment experience beyond the confines of the room. Whether you're hosting a movie marathon with friends or enjoying a quiet night in with loved ones, the cinema room provides the perfect backdrop for unforgettable moments.