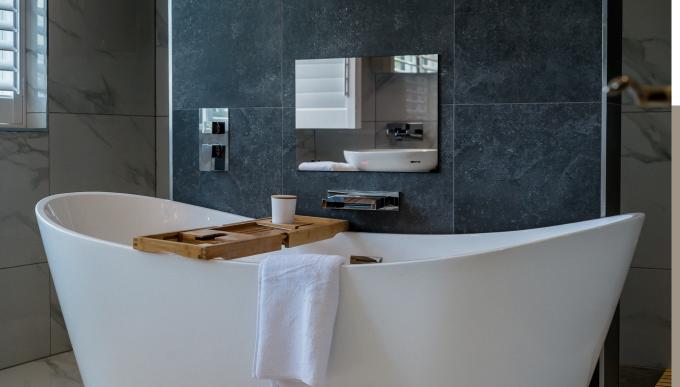

His and Hers sink units adorned with waterfall taps exude sophistication, while offering ample space for your daily grooming routine. Bluetooth ring light mirrors and built-in TVs provide modern conveniences, ensuring you can enjoy your favourite tunes or catch up on your favourite shows while pampering yourself.