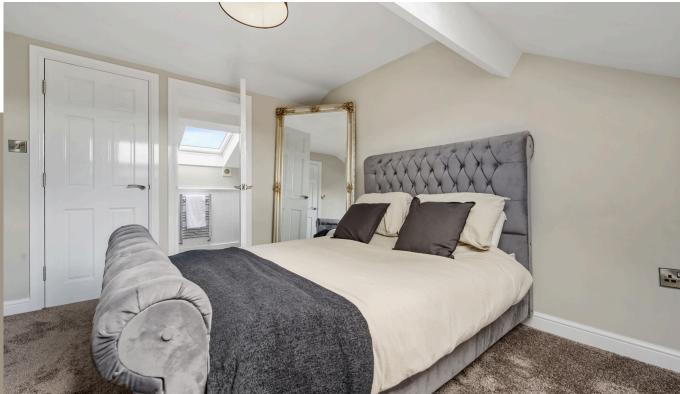

At the top of the showcase galleried landing awaits the main bedroom, a serene retreat where tranquility reigns supreme. A large window to the front welcomes an abundance of natural light, creating an airy and inviting atmosphere while offering picturesque views of the garden and countryside beyond.

Inside the main bedroom, built-in white wardrobes with inset mirrors provide ample storage space for belongings while enhancing the sense of openness and brightness.