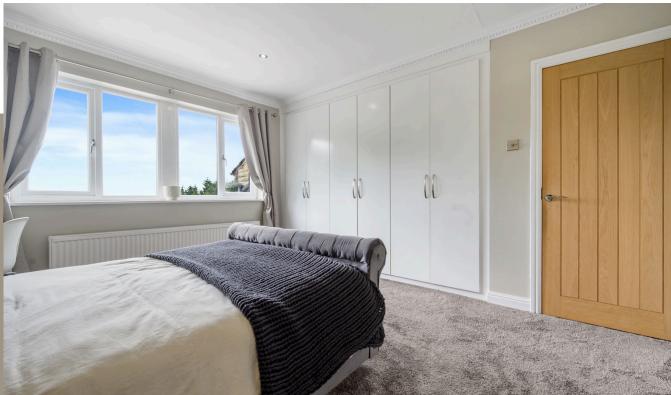

Opposite the main bedroom an inviting double bedroom, is bathed in natural light pouring through the expansive window at the front. From this vantage point, enjoy breathtaking views of the garden and countryside, adding a touch of serenity to your daily routine. Sleek white gloss wardrobes offer both functionality and style, providing ample storage space while complementing the modern aesthetic of the room.

Next door, Bedroom four continues the theme of neutral décor, enhanced by soft grey carpeting. This room comfortably accommodates a double or king-sized bed, with plenty of space for additional bedroom furniture and a seating area too. A large Velux window bathes the room in natural light, and a wall-mounted TV point adds to the convenience and entertainment options.