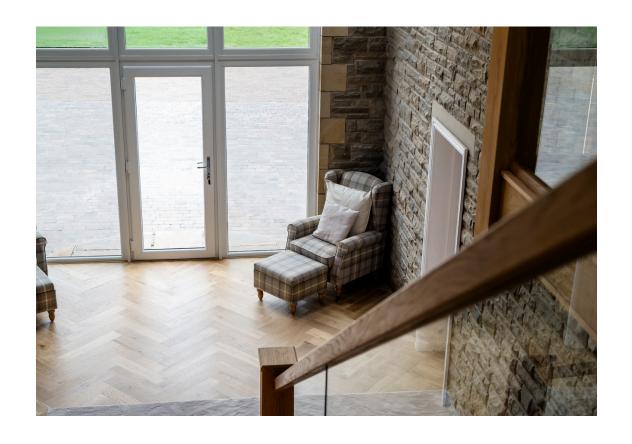

### SERENE ELEGANCE

Enter this remarkable family home, where serenity takes centre stage amidst its rustic yet sophisticated modern neutral décor and elegant simplicity.

The grand entrance is a large full-height space that seamlessly combines style with practicality. It features an impressive oak and glass staircase, while stone walls and new oak herringbone flooring add a touch of rustic charm to the sleek modern design. Natural light floods in through the windows within the huge archway, a large Velux window in the vaulted ceiling, and a galleried landing with a window overlooking the countryside to the rear, creating a bright and welcoming atmosphere.