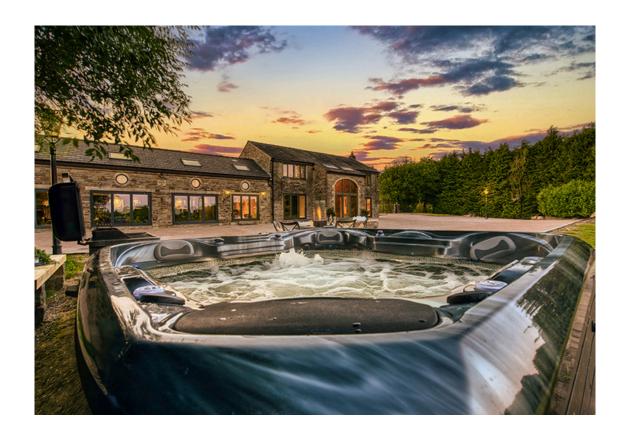

### GARDEN HAVEN

The exterior of Greenclough House is as captivating as its interior. Step outside into the south-facing 3-acre garden and be greeted by an expansive lawn that seamlessly integrates with the natural surroundings. A vast cobbled patio, adorned with elegantly curved stones, extends invitingly from the driveway, offering the perfect setting for basking in the sunshine or hosting summer gatherings with ease by the hot tub. Waterproof outside sockets enhance the convenience and functionality of this outdoor oasis.