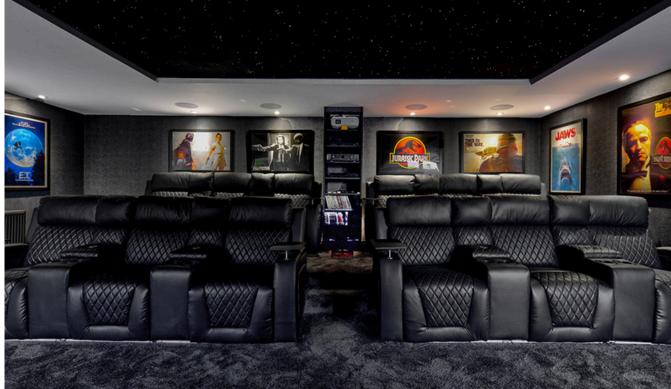

Immerse yourself in unparalleled cinematic experiences within the state-of-the-art cinema room. Here, movie nights transcend the ordinary with an electric 180-inch cinema screen, enveloping you in larger-than-life visuals. Enhancing the ambiance is a built-in 12-square-meter remote control starlight ceiling by Starscape, casting a celestial glow that elevates every viewing session.

Sound enthusiasts will appreciate the Keff built-in ceiling speakers and subwoofers, delivering crystal-clear sound quality that transports you into the heart of the action. Designed for optimal comfort and viewing pleasure, the stepped cinema floor ensures that every one of the 12 seats, set on two tiers, offers an unobstructed view of the screen.

Adding to the allure of this cinematic sanctuary, two sets of bifolding doors offer seamless access to the outdoors, allowing you to extend your entertainment experience beyond the confines of the room. Whether you're hosting a movie marathon with friends or enjoying a quiet night in with loved ones, the cinema room provides the perfect backdrop for unforgettable moments.