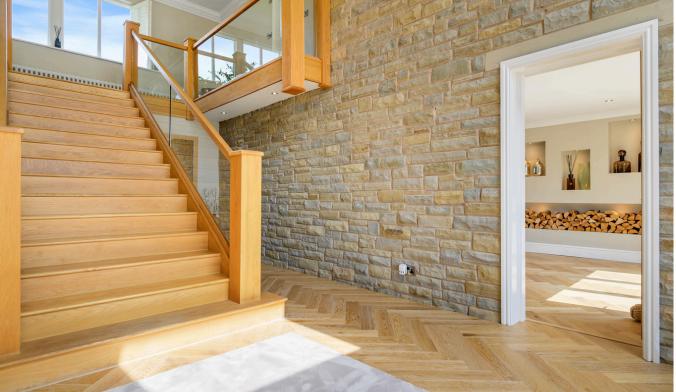

### SERENE ELEGANCE

Enter this remarkable family home, where serenity takes centre stage amidst its rustic yet sophisticated modern neutral décor and elegant simplicity.

The grand entrance is a large full-height space that seamlessly combines style with practicality. It features an impressive oak and glass staircase, while stone walls and new oak herringbone flooring add a touch of rustic charm to the sleek modern design. Natural light floods in through the windows within the huge archway, a large Velux window in the vaulted ceiling, and a galleried landing with a window overlooking the countryside to the rear, creating a bright and welcoming atmosphere.