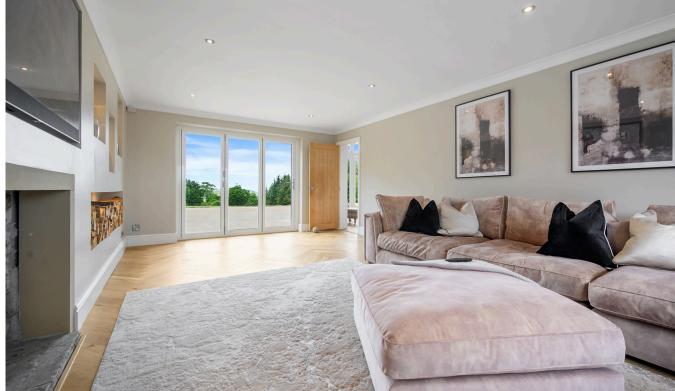

### RUSTIC RETREAT

The oak flooring extends gracefully to the right, leading you into the inviting living room. Here, the charm of French shuttered windows at the rear frames picturesque views of the countryside, offering a perfect vantage point to admire the farmers' hay bales during harvesting season. Complementing these windows are bifolding doors that open directly to the expansive garden, effortlessly blending indoor cosiness with the refreshing outdoor ambiance.