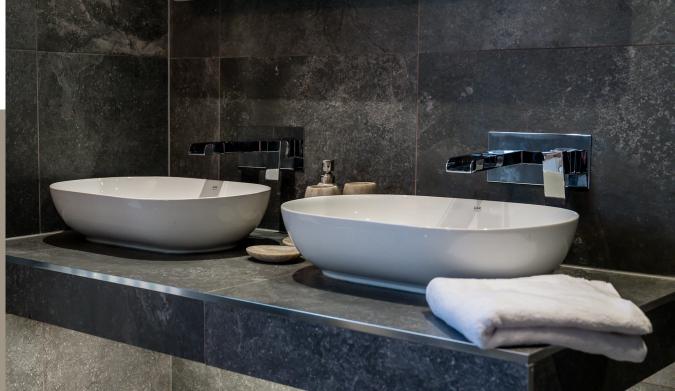

His and Hers sink units adorned with waterfall taps exude sophistication, while offering ample space for your daily grooming routine. Bluetooth ring light mirrors and built-in TVs provide modern conveniences, ensuring you can enjoy your favourite tunes or catch up on your favourite shows while pampering yourself.