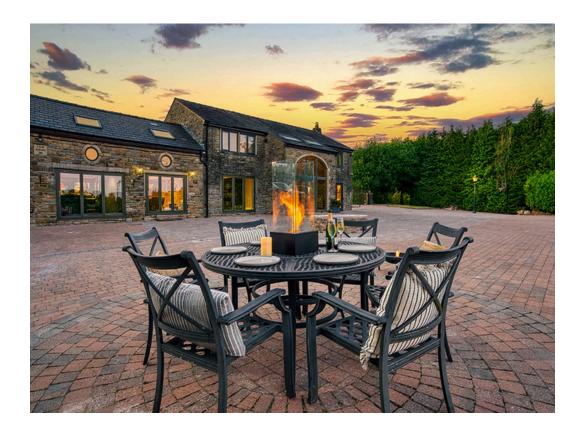

### GARDEN HAVEN

The exterior of Greenclough House is as captivating as its interior. Step outside into the south-facing 3-acre garden and be greeted by an expansive lawn that seamlessly integrates with the natural surroundings. A vast cobbled patio, adorned with elegantly curved stones, extends invitingly from the driveway, offering the perfect setting for basking in the sunshine or hosting summer gatherings with ease by the hot tub. Waterproof outside sockets enhance the convenience and functionality of this outdoor oasis.

Throw open the bifolds to soak up the sun and enjoy alfresco dining or simply take in the serene views of the surrounding countryside.