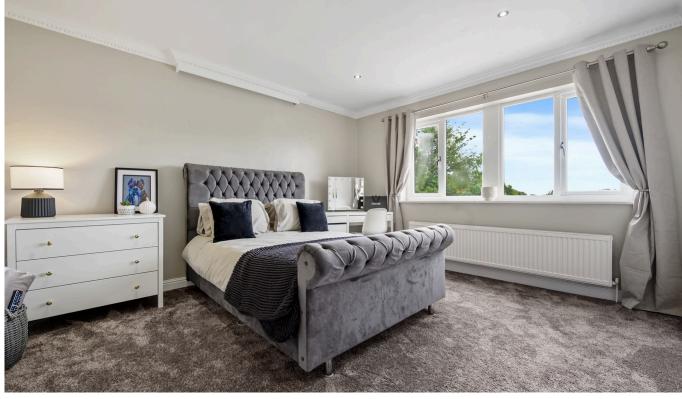

At the top of the showcase galleried landing awaits the main bedroom, a serene retreat where tranquility reigns supreme. A large window to the front welcomes an abundance of natural light, creating an airy and inviting atmosphere while offering picturesque views of the garden and countryside beyond.

Inside the main bedroom, built-in white wardrobes with inset mirrors provide ample storage space for belongings while enhancing the sense of openness and brightness.