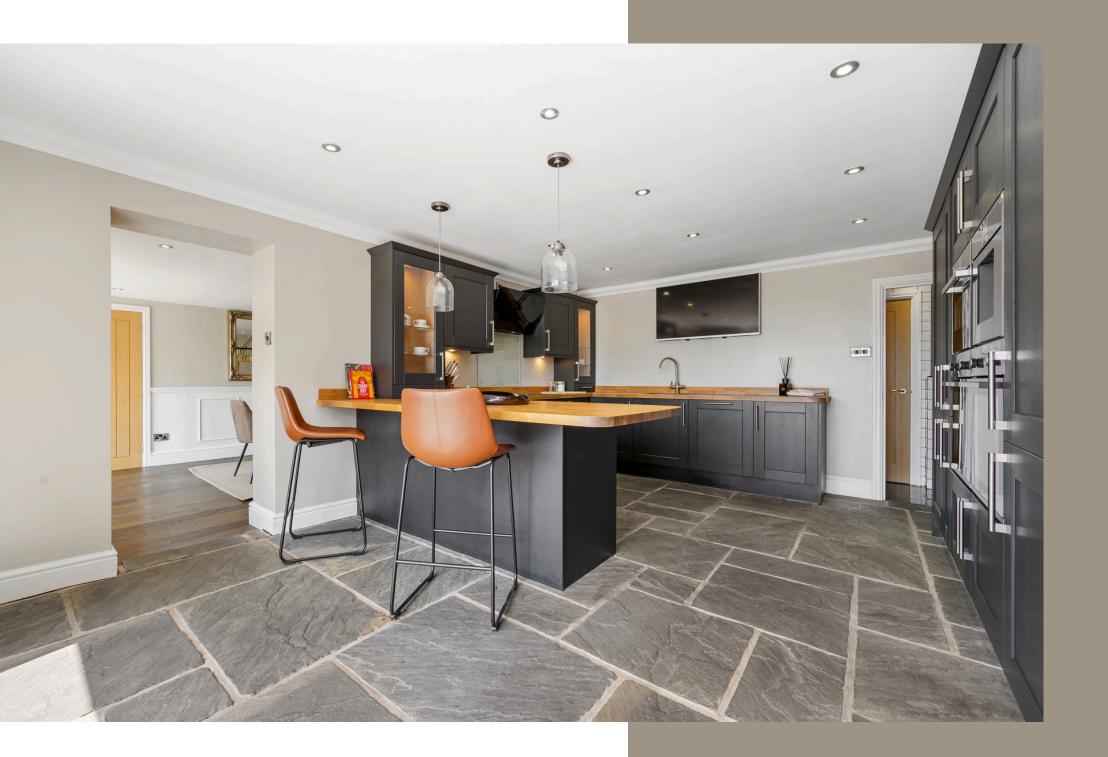

# GOURMET HAVEN

ON THE OPPOSITE SIDE OF THE HALLWAY, THE OPEN-PLAN BREAKFAST KITCHEN BECKONS WITH ITS RUSTIC FLAGGED FLOORING. THIS CULINARY DREAM IS THE HEART OF THE HOME.

A blend of dark grey shaker-style cabinets topped with an oak worktop forms an inviting U-shaped layout, complete with a breakfast bar ideal for hosting gatherings and casual dining.

The kitchen is equipped with a double oven, a Neff built-in coffee machine with Bluetooth connectivity, and a Neff built-in microwave. A 5-ring induction hob with an extractor hood, dishwasher, fridge, and freezer ensure that every modern cooking need is met. The boiling water tap and wine cooler add both convenience and luxury, while all integrated appliances create a seamless, sleek look. This space is designed for both everyday cooking and entertaining, with every modern amenity at your fingertips.

Bathed in natural light and offering captivating views of the garden, the expansive bi-folding doors maintain a seamless connection to the outdoors.

Adjacent to the kitchen, practicality meets luxury in the laundry room, which includes a built-in tiled dog wash station. This thoughtful addition ensures that even your four-legged family members are catered for, making this space as functional as it is stylish. Opposite the laundry room, a handy downstairs WC features matching white metro tiling, recessed shelving, and plantation shutters that align with the home's cohesive design—no expense spared.