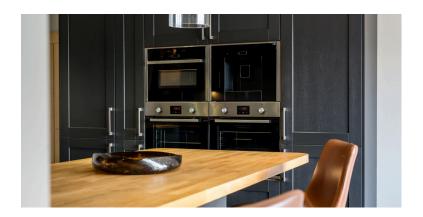

The kitchen is equipped with a double oven, a Neff built-in coffee machine with Bluetooth connectivity, and a Neff built-in microwave. A 5-ring induction hob with an extractor hood, dishwasher, fridge, and freezer ensure that every modern cooking need is met. The boiling water tap and wine cooler add both convenience and luxury, while all integrated appliances create a seamless, sleek look. This space is designed for both everyday cooking and entertaining, with every modern amenity at your fingertips.