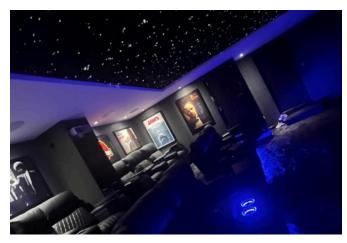

Immerse yourself in unparalleled cinematic experiences within the state-of-the-art cinema room. Here, movie nights transcend the ordinary with an electric 180-inch cinema screen, enveloping you in larger-than-life visuals. Enhancing the ambiance is a built-in 12-square-meter remote control starlight ceiling by Starscape, casting a celestial glow that elevates every viewing session.

Sound enthusiasts will appreciate the Keff built-in ceiling speakers and subwoofers, delivering crystal-clear sound quality that transports you into the heart of the action. Designed for optimal comfort and viewing pleasure, the stepped cinema floor ensures that every one of the 12 seats, set on two tiers, offers an unobstructed view of the screen.

Adding to the allure of this cinematic sanctuary, two sets of bifolding doors offer seamless access to the outdoors, allowing you to extend your entertainment experience beyond the confines of the room. Whether you're hosting a movie marathon with friends or enjoying a quiet night in with loved ones, the cinema room provides the perfect backdrop for unforgettable moments.