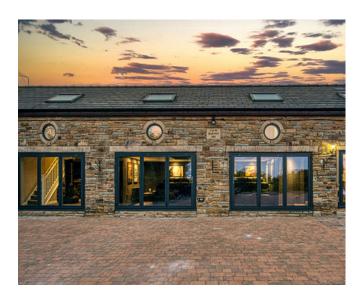

As you arrive at Greenclough House, you are greeted by more than ample parking on the cobbled dual-entry driveway. The electric gates on both sides of the home provide a grand entry, complemented by a central water feature ahead of the arched entrance. The full glazing within the original arch offers a glimpse of the inviting interior beyond, setting the tone for the elegance and warmth that awaits inside.

## COUNTRYSIDE CHIC

ESCAPE THE URBAN CHAOS AND EMBRACE TRANQUILLITY AT GREENCLOUGH HOUSE, A LUXURY SANCTUARY NESTLED IN THE SERENE RURAL LANDSCAPE OF EDGWORTH, TURTON.