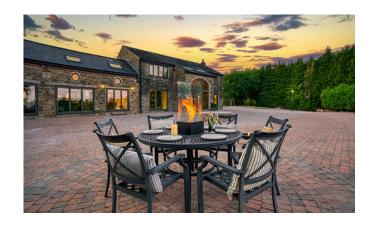

### GARDEN HAVEN

The exterior of Greenclough House is as captivating as its interior. Step outside into the south-facing 3-acre garden and be greeted by an expansive lawn that seamlessly integrates with the natural surroundings. A vast cobbled patio, adorned with elegantly curved stones, extends invitingly from the driveway, offering the perfect setting for basking in the sunshine or hosting summer gatherings with ease by the hot tub. Waterproof outside sockets enhance the convenience and functionality of this outdoor oasis.