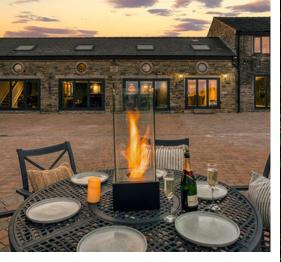

### GARDEN HAVEN

The exterior of Greenclough House is as captivating as its interior. Step outside into the south-facing 3-acre garden and be greeted by an expansive lawn that seamlessly integrates with the natural surroundings. A vast cobbled patio, adorned with elegantly curved stones, extends invitingly from the driveway, offering the perfect setting for basking in the sunshine or hosting summer gatherings with ease by the hot tub. Waterproof outside sockets enhance the convenience and functionality of this outdoor oasis.