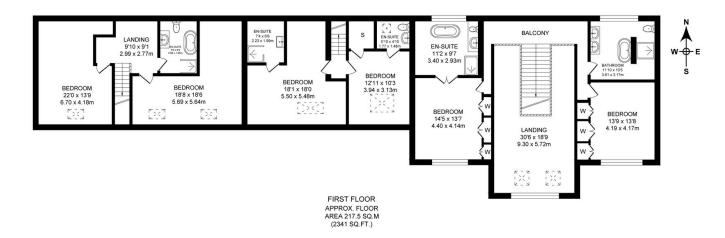

## BEDTIME BECKONS

AS THE DAY WINDS DOWN AND SLEEP BECKONS, ASCEND THE MAIN STAIRCASE TO EXPLORE TWO OF THE SIX DOUBLE BEDROOMS NESTLED WITHIN THIS REMARKABLE HOME. WITH THREE STAIRCASES LEADING TO SEPARATE COMPARTMENTS, THIS LAYOUT IS IDEAL FOR FAMILIES WITH TEENAGERS OR THOSE SEEKING MULTIGENERATIONAL LIVING ARRANGEMENTS, OFFERING EACH INDIVIDUAL THEIR OWN PRIVATE SANCTUARY.

TOTAL APPROX. FLOOR AREA 475.6 SQ.M. (5119 SQ.FT.) Surveyed and drawn by Lens Media for illustrative purposes only. Not to scale. Whilst every attempt was made to ensure the accuracy of the floor plan all measurements are approximate and no responsibility is taken for any error.