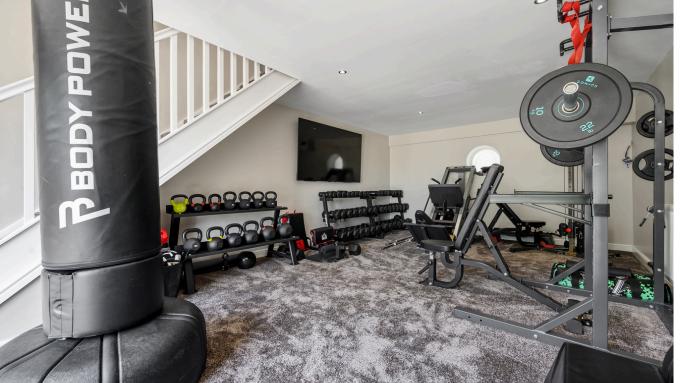

# GYM OASIS

Adjacent to the cinema lies the gym, another generously sized room that seamlessly connects to the garden. Whether you're a fitness enthusiast or seeking a versatile space for a home office or playroom, this room offers endless possibilities.