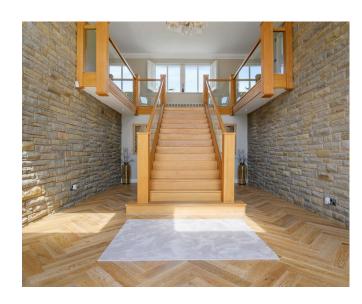

### SERENE ELEGANCE

Enter this remarkable family home, where serenity takes centre stage amidst its rustic yet sophisticated modern neutral décor and elegant simplicity.

The grand entrance is a large full-height space that seamlessly combines style with practicality. It features an impressive oak and glass staircase, while stone walls and new oak herringbone flooring add a touch of rustic charm to the sleek modern design. Natural light floods in through the windows within the huge archway, a large Velux window in the vaulted ceiling, and a galleried landing with a window overlooking the countryside to the rear, creating a bright and welcoming atmosphere.