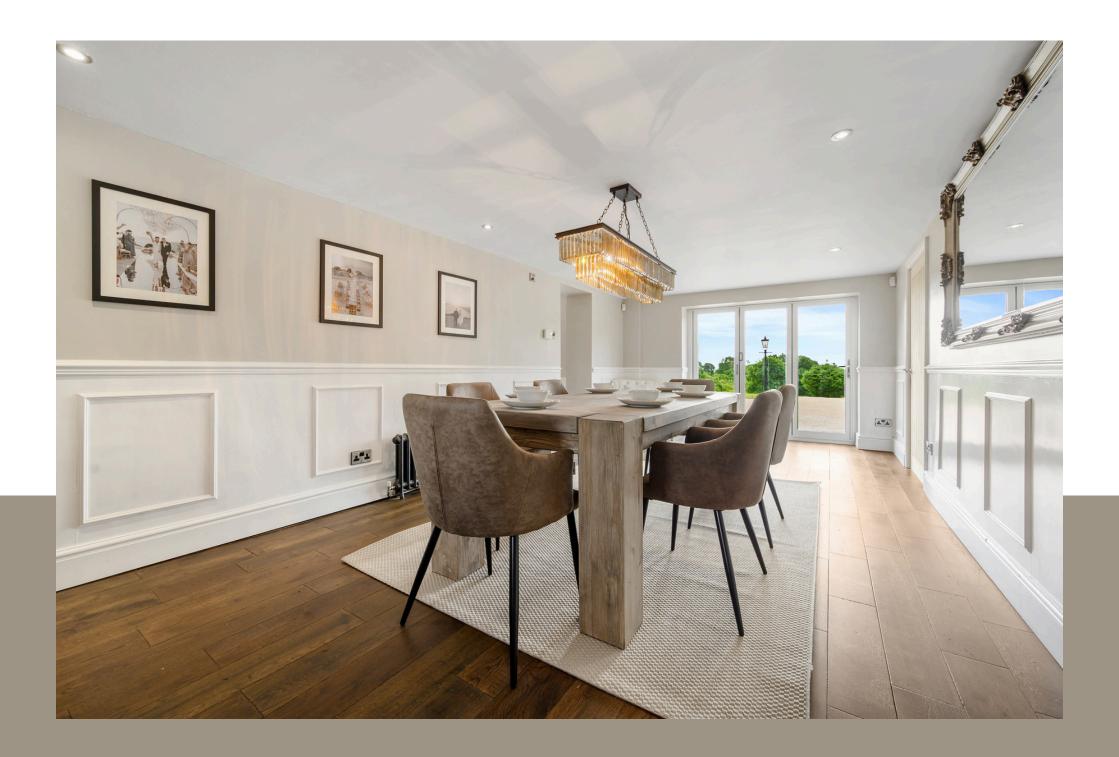

A central pendant fitting casts a soft, inviting glow over the dining area, making it the perfect setting for formal dining experiences with family and friends. The space is designed for both intimate dinners and larger gatherings, offering ample room for a generously sized dining table.

Throw open the bifolds to soak up the sun and enjoy alfresco dining or simply take in the serene views of the surrounding countryside.

# ELEGANT ENTERTAINING

FLOWING SEAMLESSLY FROM THE SPACIOUS FORMAL DINING ROOM INVITES YOU IN WITH AND WITH ADORNED DADO AND WHITE PANELLING. HALF-HEIGHT RAIL TOPPED WITH A CREAMY HUE ABOVE, CREATING A CLASSIC YET MODERN AESTHETIC.