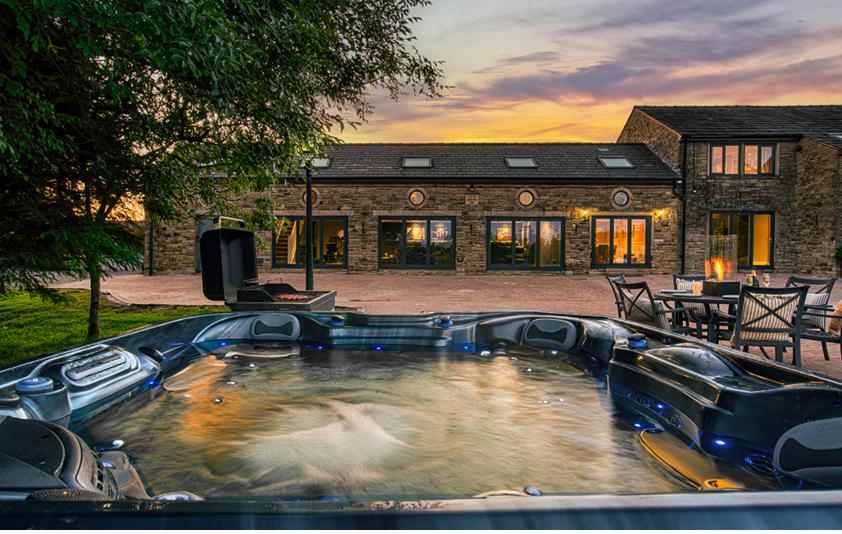

### GARDEN HAVEN

The exterior of Greenclough House is as captivating as its interior. Step outside into the south-facing 3-acre garden and be greeted by an expansive lawn that seamlessly integrates with the natural surroundings. A vast cobbled patio, adorned with elegantly curved stones, extends invitingly from the driveway, offering the perfect setting for basking in the sunshine or hosting summer gatherings with ease by the hot tub. Waterproof outside sockets enhance the convenience and functionality of this outdoor oasis.