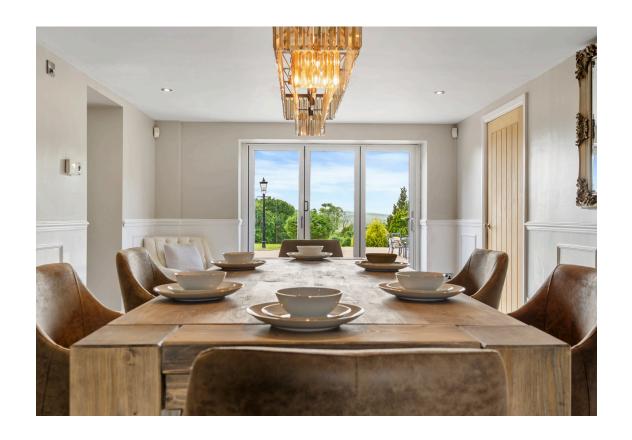

A central pendant fitting casts a soft, inviting glow over the dining area, making it the perfect setting for formal dining experiences with family and friends. The space is designed for both intimate dinners and larger gatherings, offering ample room for a generously sized dining table.

Throw open the bifolds to soak up the sun and enjoy alfresco dining or simply take in the serene views of the surrounding countryside.