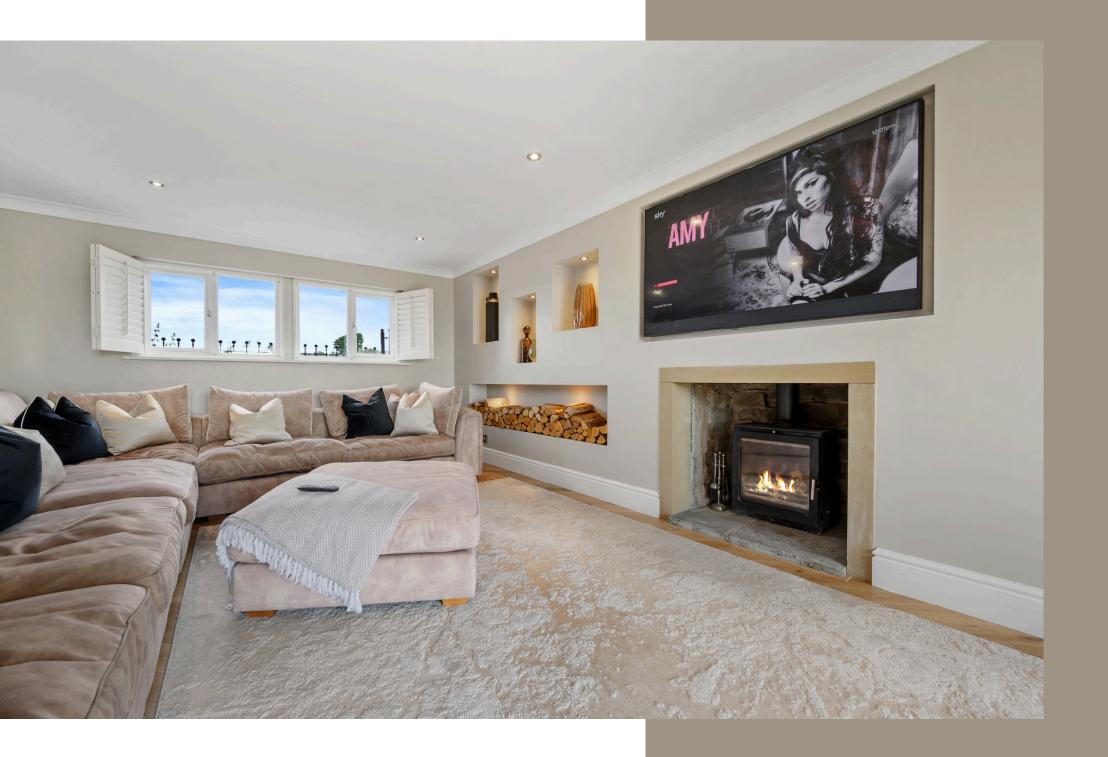

In this living room, a newly built media wall stands as a centrepiece. It features recessed shelves with spotlights above, perfect for showcasing your prized vases and treasured collections. The media wall also includes a dedicated space for neatly stacking chopped wood for the woodburner stove, which is set on a rustic stone hearth. This cosy nook is the ideal focal point for arranging your furniture, creating a warm and inviting atmosphere for relaxation and gatherings.