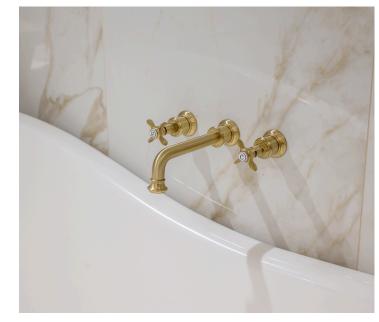

Serving both bedrooms is a contemporary bathroom, designed with luxury in mind. It features a free-standing roll-top bath and a rainfall shower. The vanity bowl sink is illuminated by a ring light mirror, and the gold-coloured fittings add a touch of elegance, beautifully complementing the marble-style tiling.